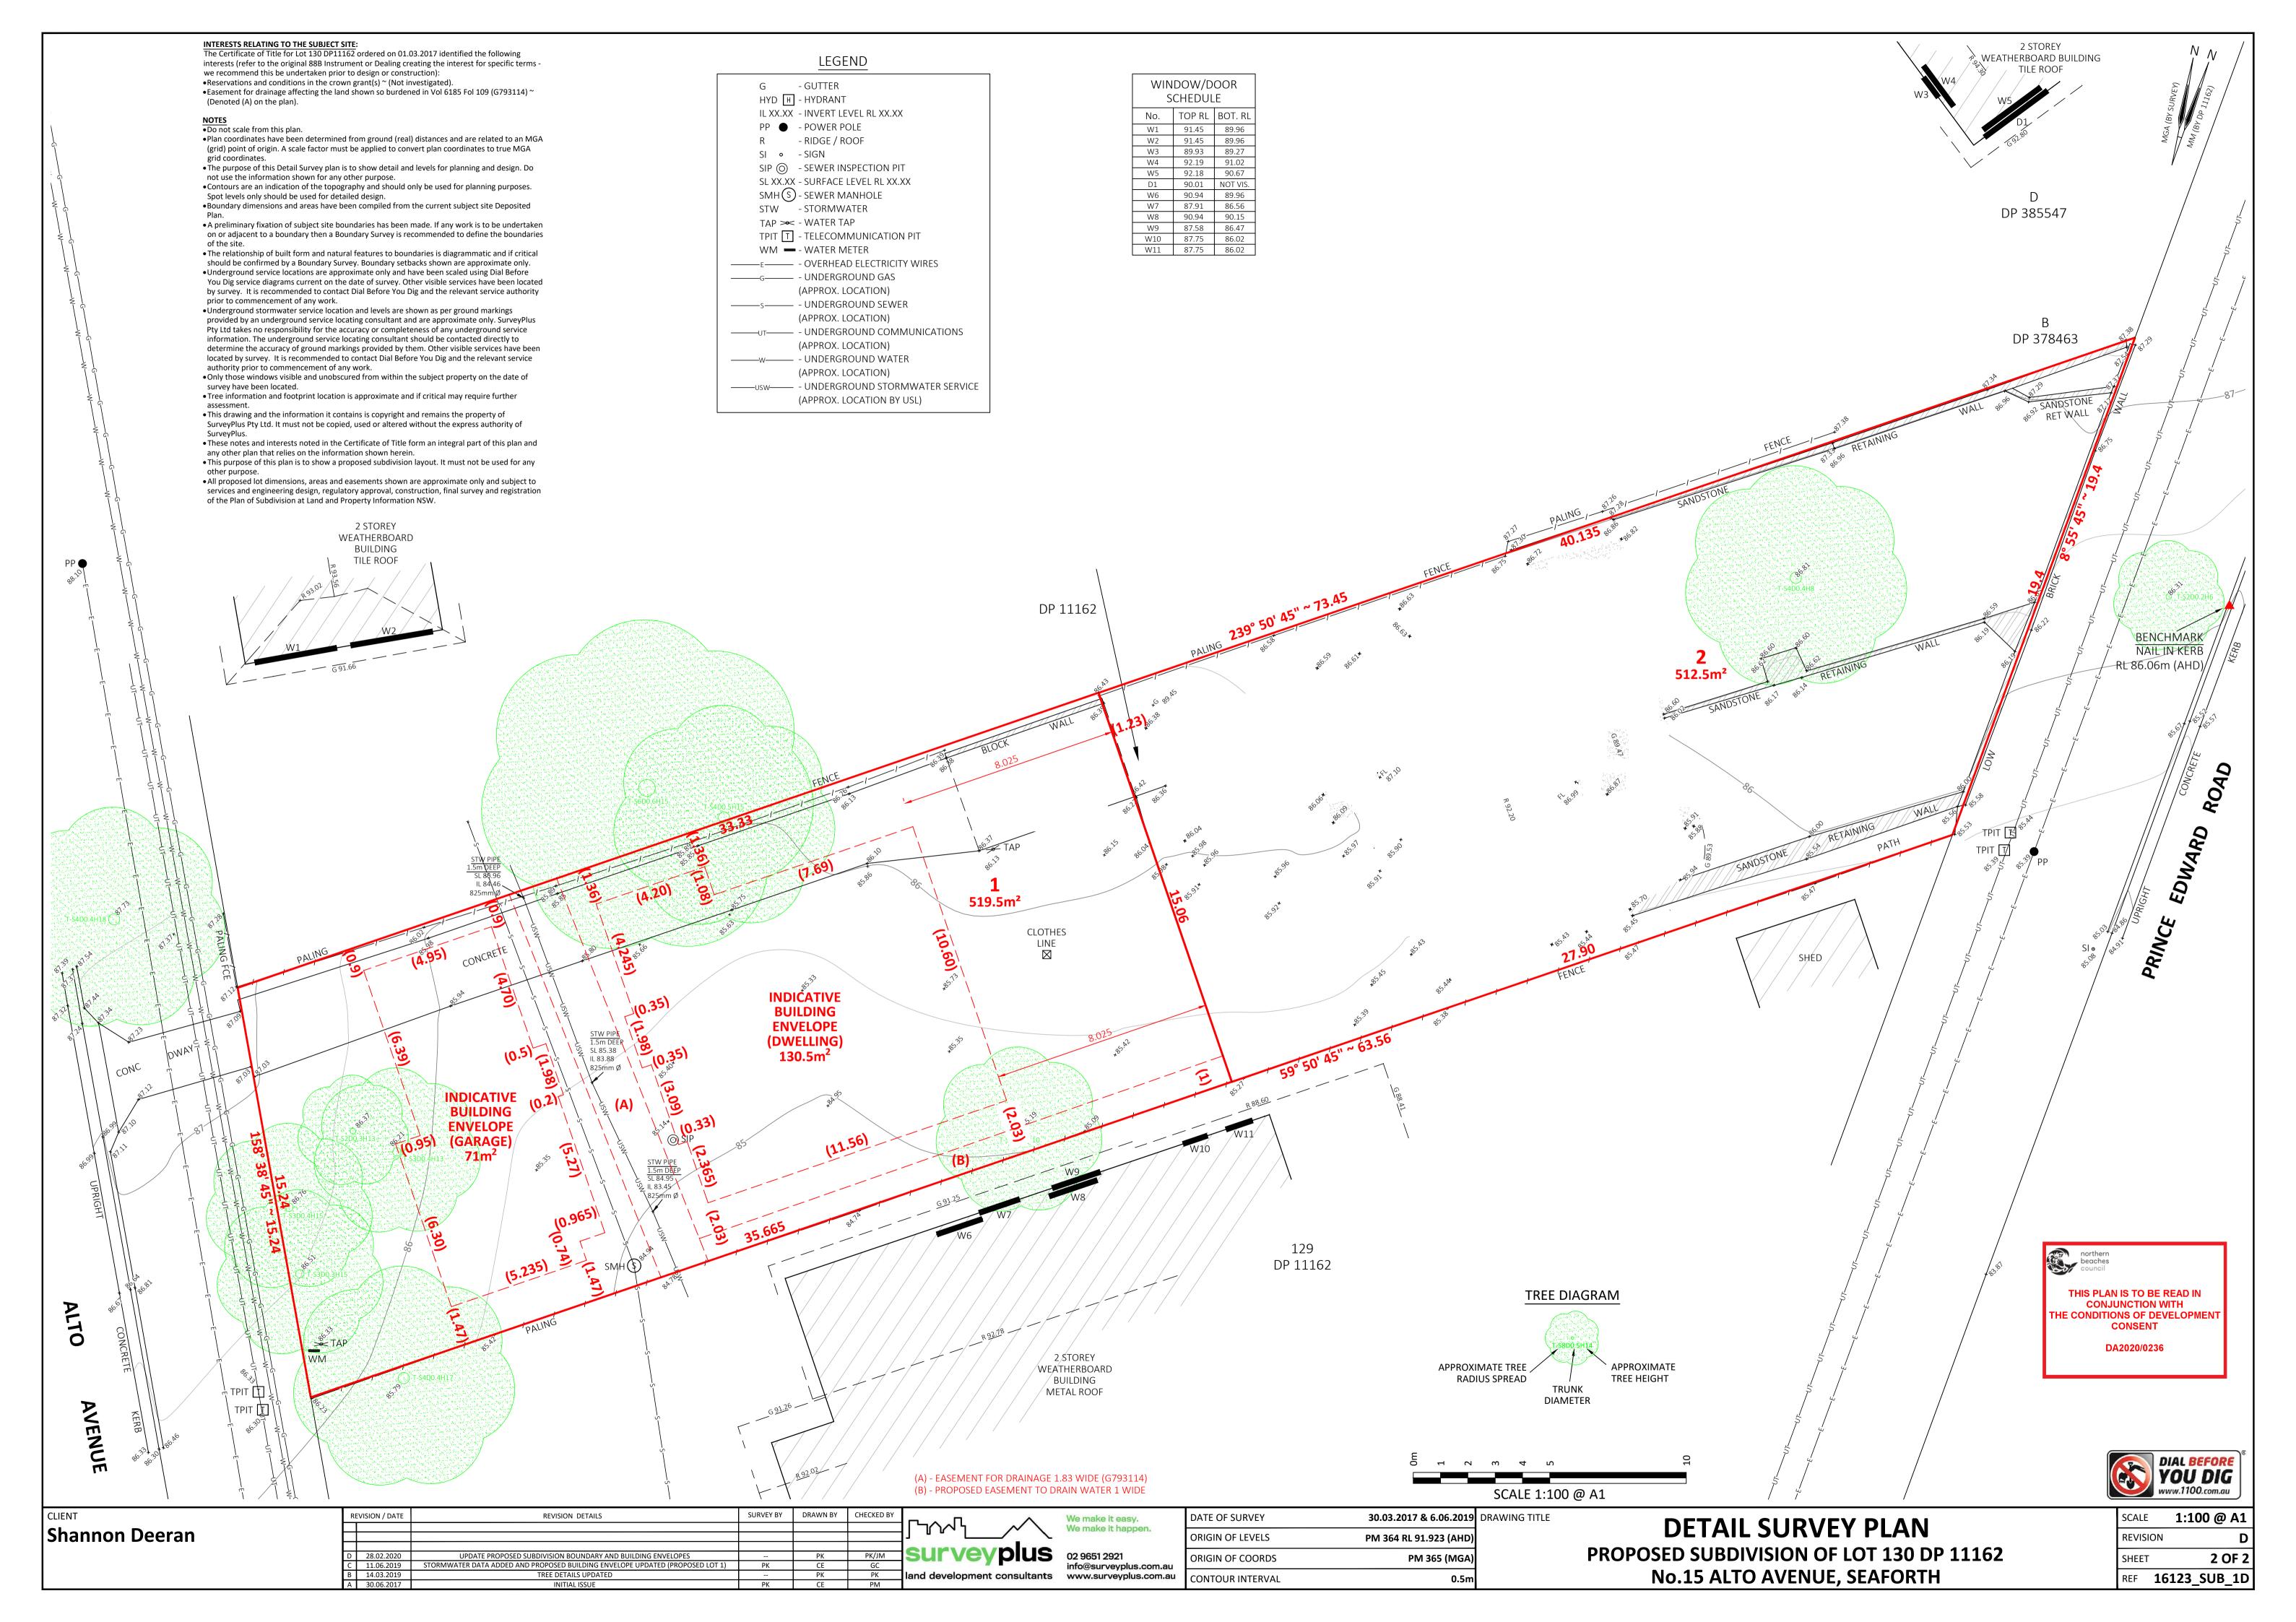

NOTES •Do not scale from this plan. • This purpose of this plan is to show a proposed subdivision layout. It must not be used for any other purpose.

•Boundary dimensions and areas have been compiled from the current subject site Deposited Plan. No boundaries have been surveyed or marked. If any work is to be undertaken on or adjacent to a boundary then a Boundary Survey is recommended to define the boundaries of the site. • All proposed lot dimensions, areas and easements shown are approximate only and subject to services and engineering design, regulatory approval, construction, final survey and registration of the Plan of Subdivision at Land and Property •Underground stormwater service location and levels are shown as per ground markings provided by an underground service locating consultant and are approximate only. SurveyPlus Pty Ltd takes no responsibility for the accuracy or completeness of any underground service information. The underground service locating consultant should be contacted directly to determine the accuracy of ground markings provided by them. Other visible services have been located by survey. It is recommended to contact Dial Before You Dig and the relevant service authority prior to commencement DP385547 of any work. This drawing and the information it contains is copyright and remains the property of SurveyPlus Pty Ltd. It must not be copied, used or altered without the express authority of • These notes form an integral part of this plan and any other plan that relies on the information shown herein. DP387463 135 DP 11162 134 DP 11162 133 DP 11162 132 DP 11162 131 DP 11162 **1** 519.5m² INDICATIVE BUILDING ENVELOPE (DWELLING) 130.5m<sup>2</sup> **ENVELOPE** 129 DP 11162 AVENUE THIS PLAN IS TO BE READ IN CONJUNCTION WITH
THE CONDITIONS OF DEVELOPMENT
CONSENT VOU DIG www.1100.com.au (A) - EASEMENT FOR DRAINAGE 1.83 WIDE (G793114) (B) - PROPOSED EASEMENT TO DRAIN WATER 1 WIDE SCALE 1:100 @ A1 6.06.2019 DRAWING TITLE 1:100 @ A1 REVISION DETAILS SURVEY BY DRAWN BY CHECKED BY REVISION / DATE DATE OF SURVEY PROPOSED SUBDIVISION PLAN **Shannon Deeran** REVISION ORIGIN OF LEVELS N/A PROPOSED SUBDIVISION OF LOT 130 DP 11162 D 28.02.2020 UPDATE PROPOSED SUBDIVISION BOUNDARY AND BUILDING ENVELOPES
C 11.06.2019 STORMWATER DATA ADDED AND PROPOSED BUILDING ENVELOPE UPDATED (PROPOSED LOT 1
B 14.03.2019 TREE DETAILS UPDATED
A 30.06.2017 INITIAL ISSUE 02 9651 2921 info@surveyplus.com.au www.surveyplus.com.au 1 OF 2 PM 365 (MGA) ORIGIN OF COORDS No. 15 ALTO AVENUE, SEAFORTH REF **16123\_SUB\_1D CONTOUR INTERVAL** 