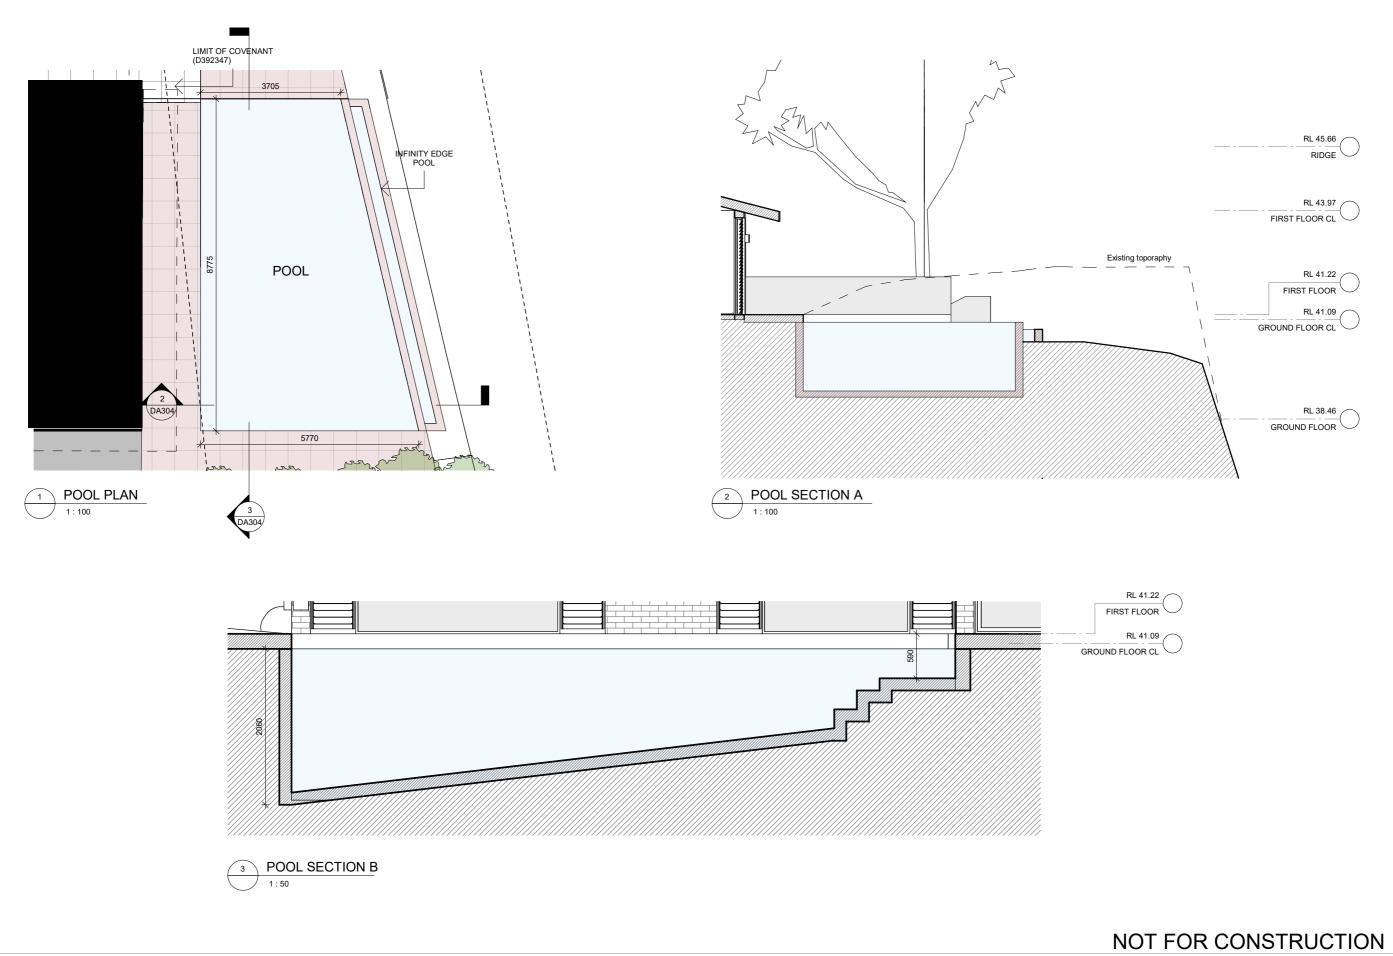

#### | ISSUE | DATE | DESCRIPTION | A | 01/11/2019 | ISSUE FOR DEVELOPMENT APPLICATION | studio parisi 13/13-29 NICHOLS STREET SURRY HILLS NSW 2010 LEGEND angelo@studioparisi.com.au www.studioparisi.com.au 02 8283 2383 POOL PLAN NEW BRICKWORK DA304 --- SITE BOUNDARY ARCHITECTS — — LINE ABOVE ■ • ■ SEWER LINE DSG DFT DATE SCALE @ A3 AP LJ 01/11/2019 As indicated ADDRESS 31 CALVERT PARADE, NEWPORT NOMINATED ARCHITECT ---- DEMOLISHED WALLS ANGELO PARISI NSW ARB 9204 DOUBLE BRICK WALLS TIMBER STUD WALLS ISSUE PROJECT No NEW WINDOWS NEWPORT RESIDENCE A 1095