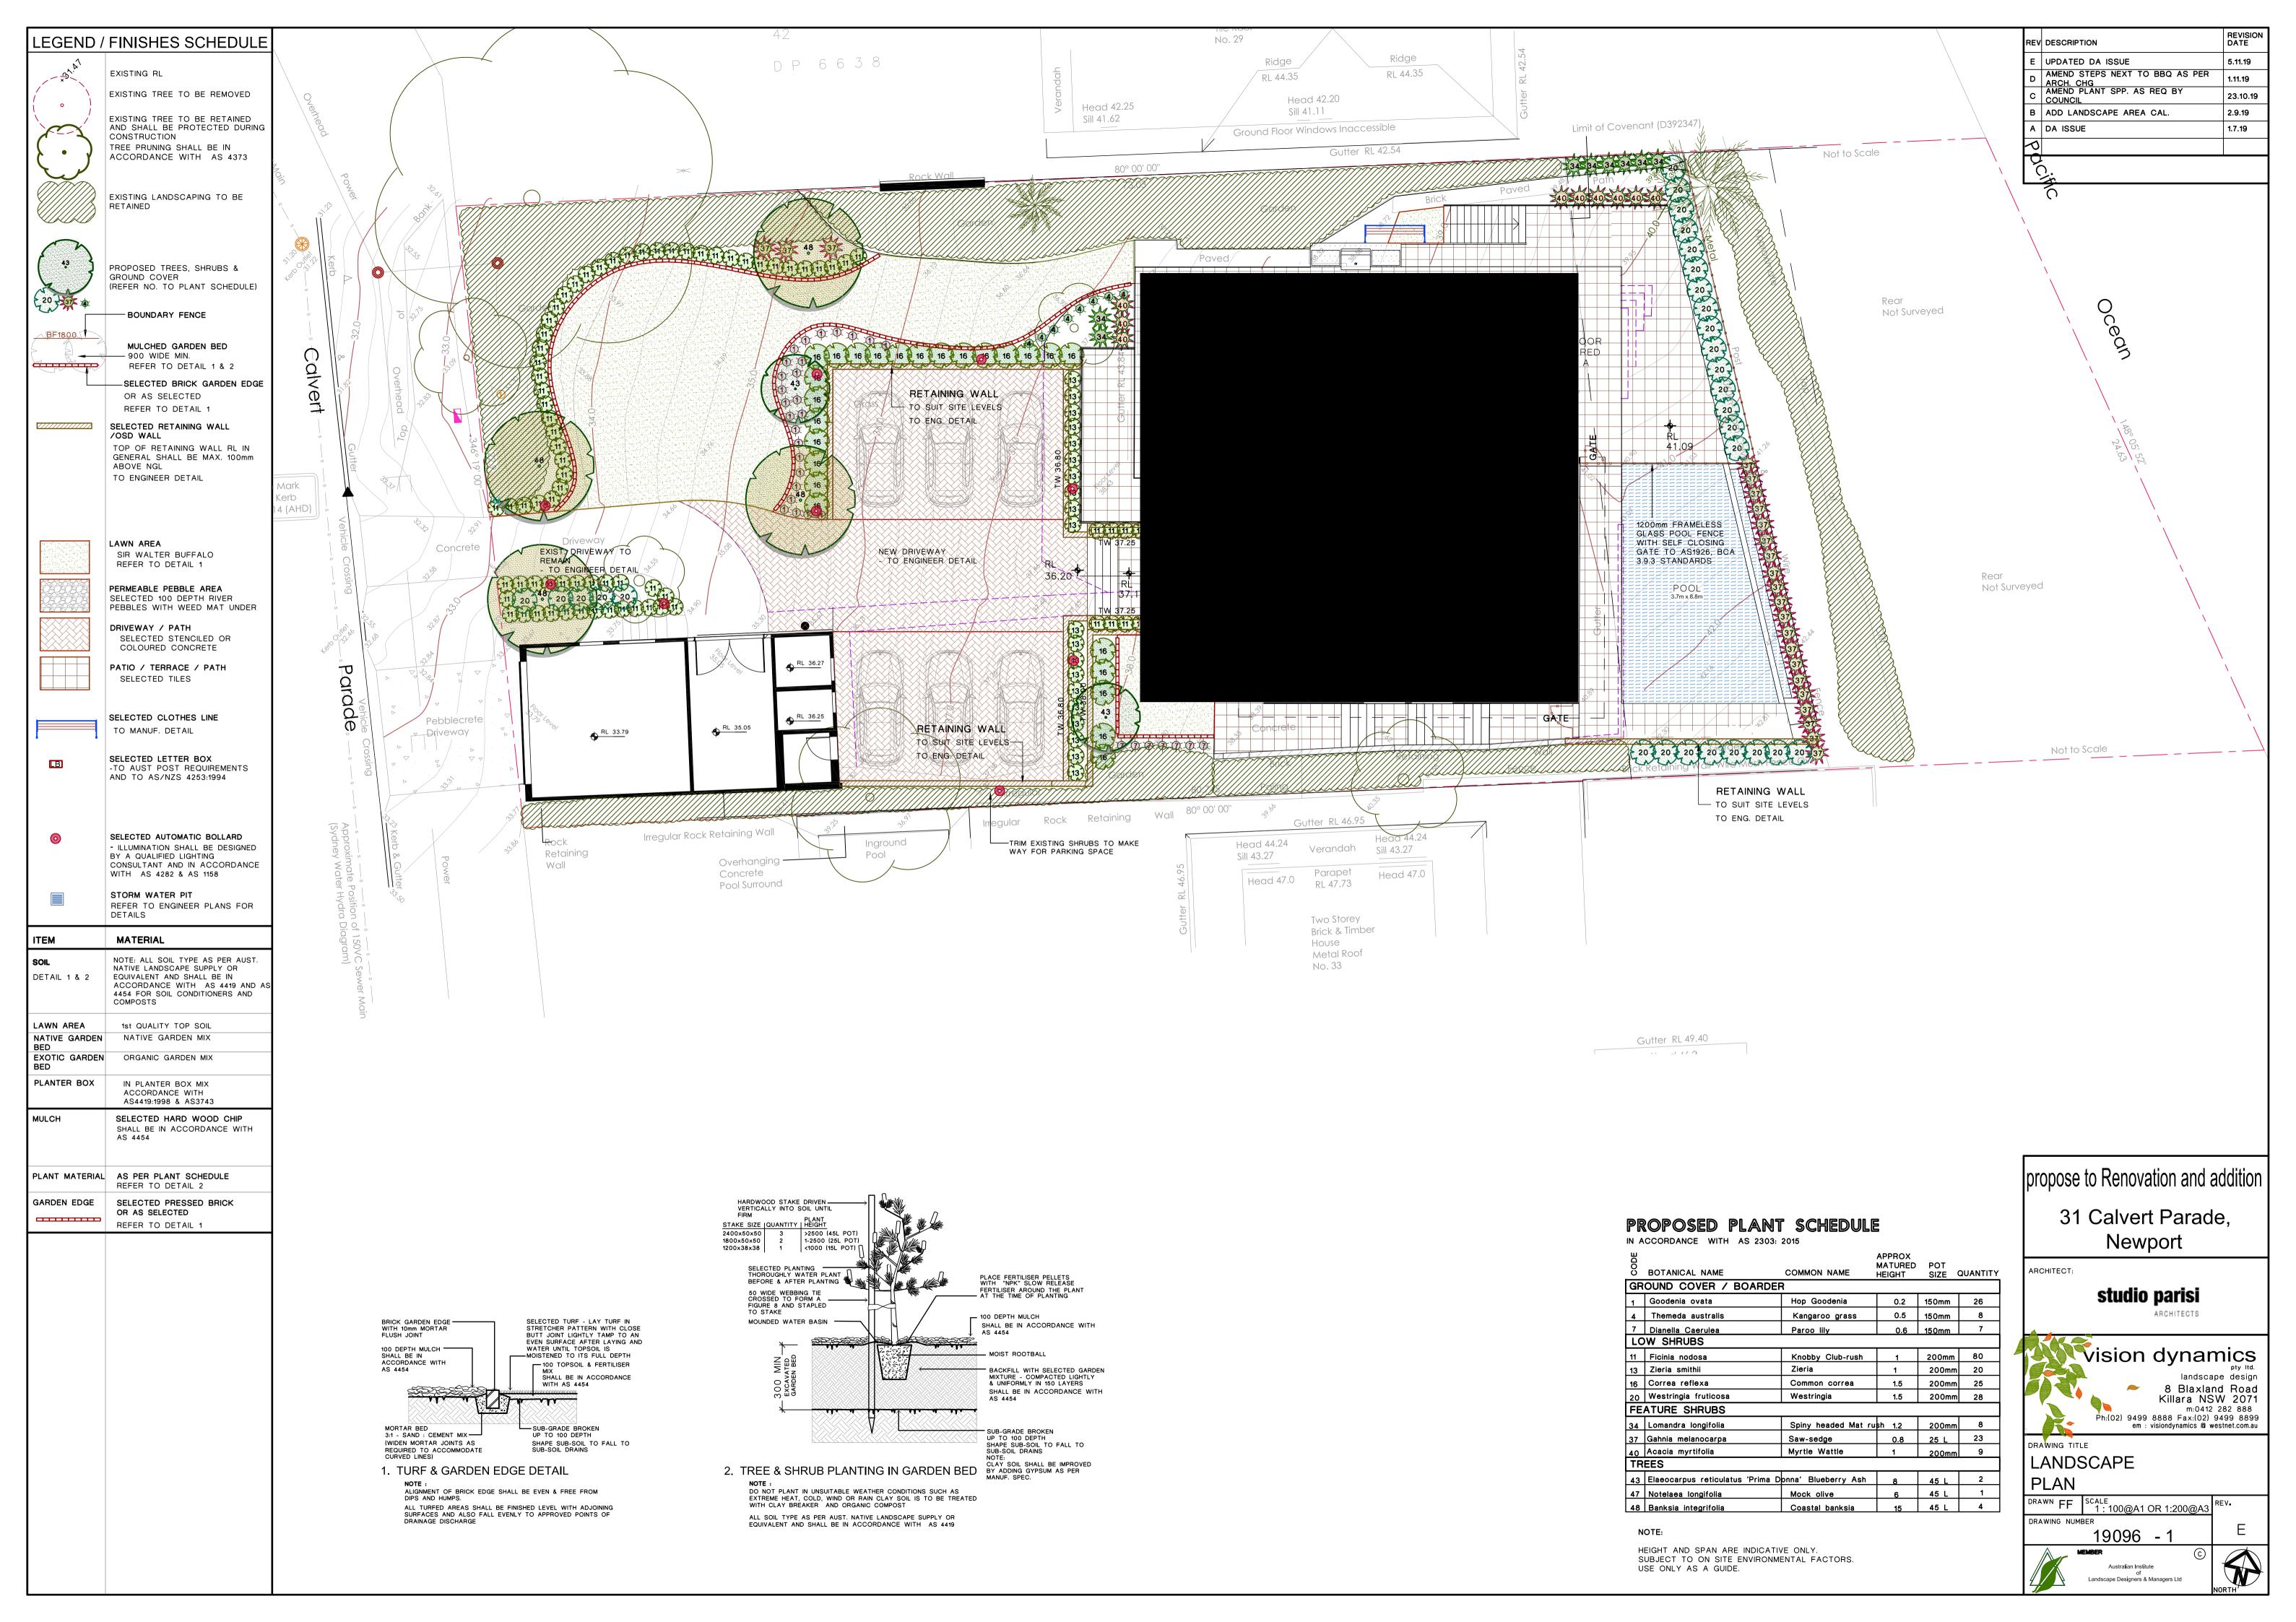

### BASIX NOTES:

- MIN. RAINWATER TANK VOLUME 1629 LITRES
   THE RAINWATER TANK MUST COLLECT RUNOFF FROM AT LEAST 90 SQM OF ROOF
   THE RAINWATER TANK MUST BE CONNECTED TO A TAP WITHIN 10M OF THE POOL
   THE POOL MUST BE OUTDOORS
   MAX. POOL VOLUME 62 KL
   THE POOL MUST HAVE A POOL COVER
   A POOL PUMP TIMER MUST BE INSTALLED
   THE POOL HEATING SYSTEM MUST BE SOLAR ONLY