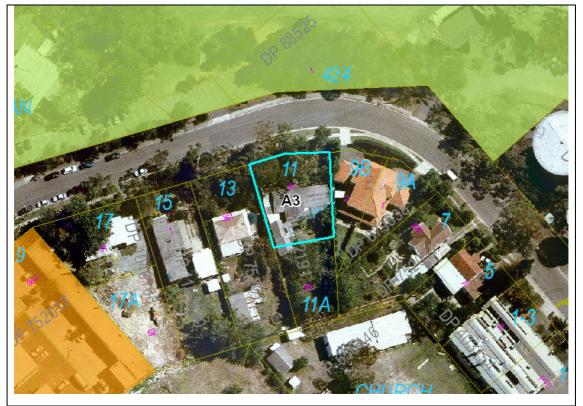

### SECTION 3 – SITE INSPECTION ANALYSIS

| Site area 1251sqm                  | Overhangs                                                    |
|------------------------------------|--------------------------------------------------------------|
| Detail existing onsite structures: | Waterfalls                                                   |
| None                               | Creeks / Watercourse                                         |
| Detached Garage                    | Any Item of / or any potential item of heritage significance |
| Detached shed                      | Potential View Loss as a result of development               |
| Swimming pool                      | └ <sub>Yes</sub> ✓ <sub>No</sub>                             |
| Cabana                             | If Yes where from (in relation to site):                     |
| Pergola                            | North / South                                                |
| Site Features:                     | East / West                                                  |
| None                               | North East / South West                                      |
| Trees                              | View of:                                                     |
| Under Storey Vegetation            | view of.                                                     |
| Rock Outcrops                      | Ocean / Waterways                                            |
| Caves                              | Headland Yes No                                              |