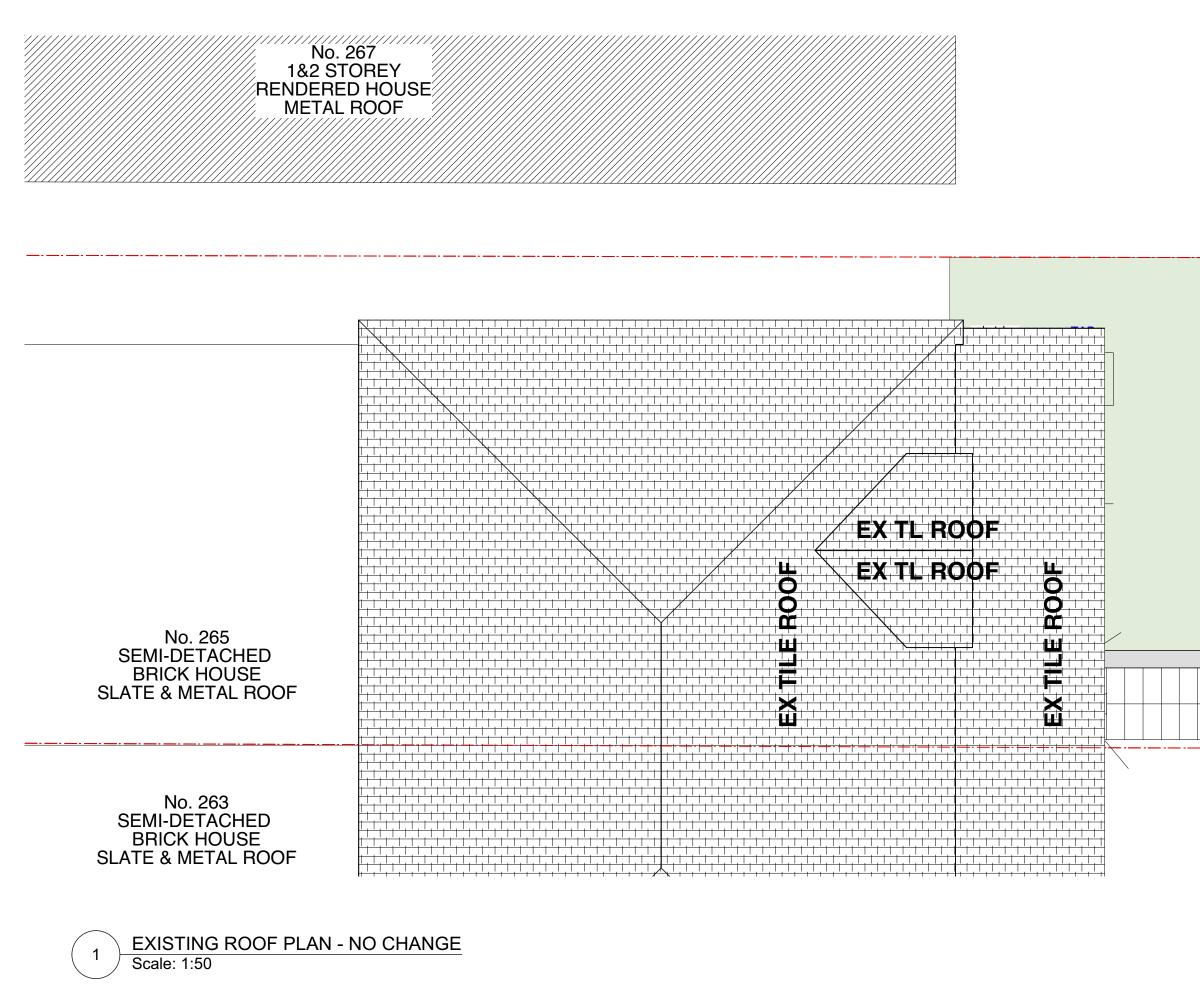

ANNA & DI 265 Sydney RD FAI Alterations and additions EX SIT

| DUNCAN WHITESIDE                   | client  | job no                 | 1914 |            |        |
|------------------------------------|---------|------------------------|------|------------|--------|
| AIRLIGHT NSW 2094                  | address | drawn by<br>checked by | MW   | drawing no | CDC 03 |
| S (AREA: 253.7sqm)<br>TE/ROOF PLAN | project | checked by             | MW   |            | n      |
| TE/ROOF PLAN                       | title   | scale @ a3             |      | issue      | IJ     |
|                                    |         |                        |      |            |        |