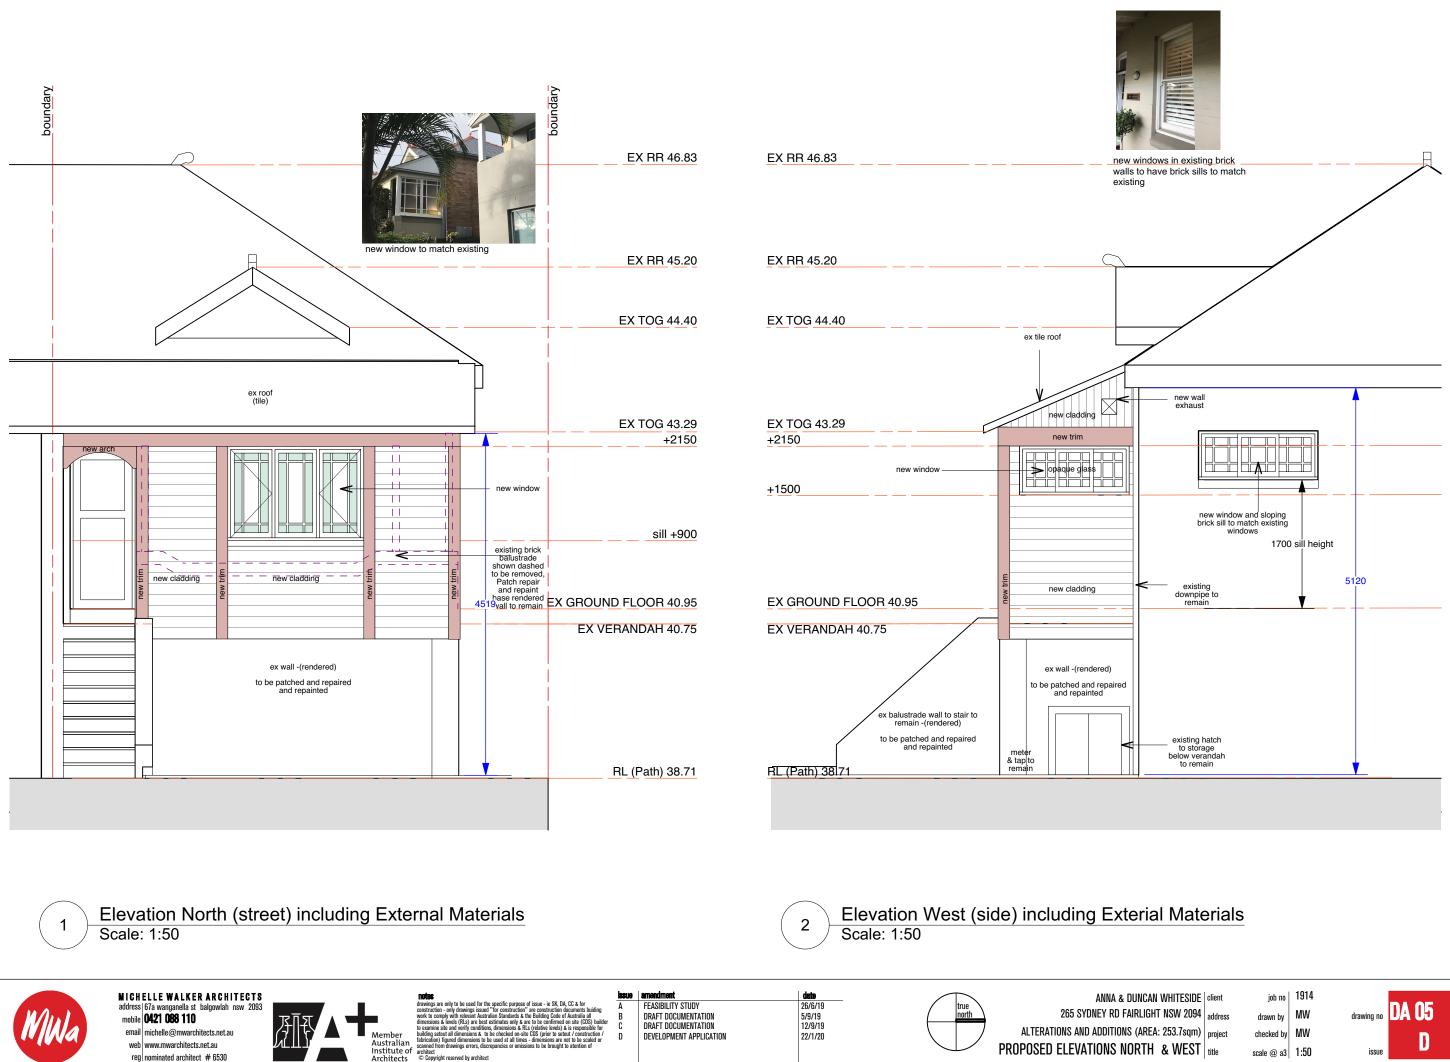

new timber window, paint finish to match existing house windows

| Drawi     | ng List                             |          |          |           |  |
|-----------|-------------------------------------|----------|----------|-----------|--|
| Sheet No. | Sheet Name                          | Scale    | Rev. No. | Rev. Date |  |
| 12        | 12                                  | . 12     | 12       | 12        |  |
| 01        | SITE ANALYSIS                       | 1:150    | D        | 22/1/20   |  |
| 02        | EX GROUND FLOOR/DEMOLITION PLAN     | 1:50     | D        | 22/1/20   |  |
| 03        | ex site/roof plan                   | 1:50     | D        | 22/1/20   |  |
| 04        | PROPOSED PLAN                       | 1:50     | D        | 22/1/20   |  |
| 05        | PROPOSED ELEVATIONS NORTH & WEST    | 1:50     | D        | 22/1/20   |  |
| 06        | SECTION AA                          | AS SHOWN | D        | 22/1/20   |  |
| 07        | SECTION BB                          | 1:50     | D        | 22/1/20   |  |
| 08        | WASTE MANAGEMENT PLAN + EROSION & S | 1:150    | D        | 22/1/20   |  |