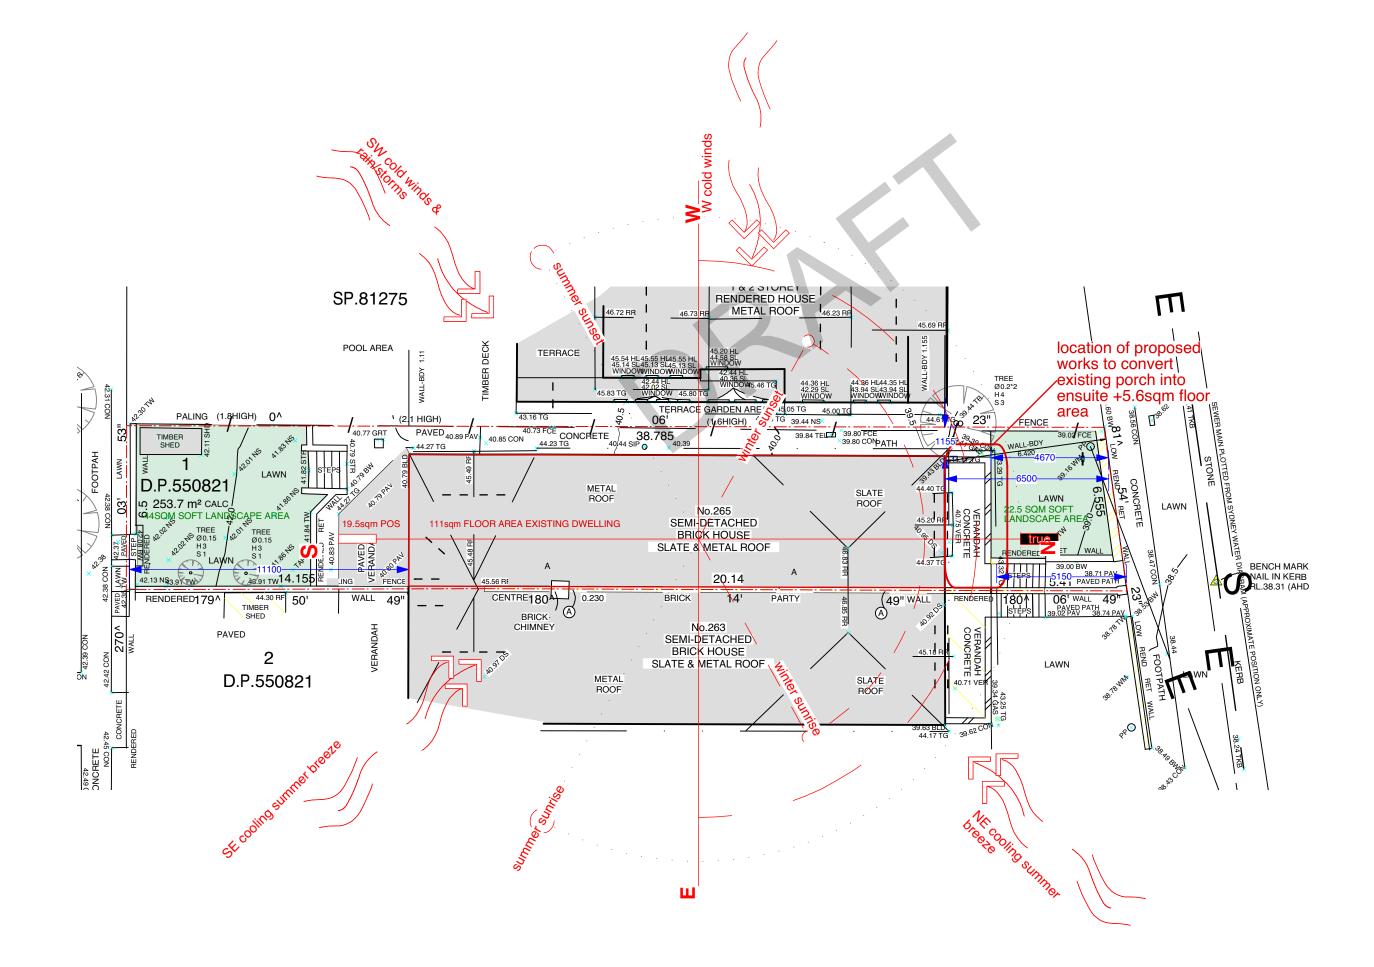

FEASIBILITY STUDY DRAFT DOCUMENTATION DRAFT DOCUMENTATION DEVELOPMENT APPLICATION

ANNA & DUNCAN WHITESIDE | client 265 SYDNEY RD FAIRLIGHT NSW 2094 address ALTERATIONS AND ADDITIONS (AREA: 253.7sqm) project SITE ANALYSIS title