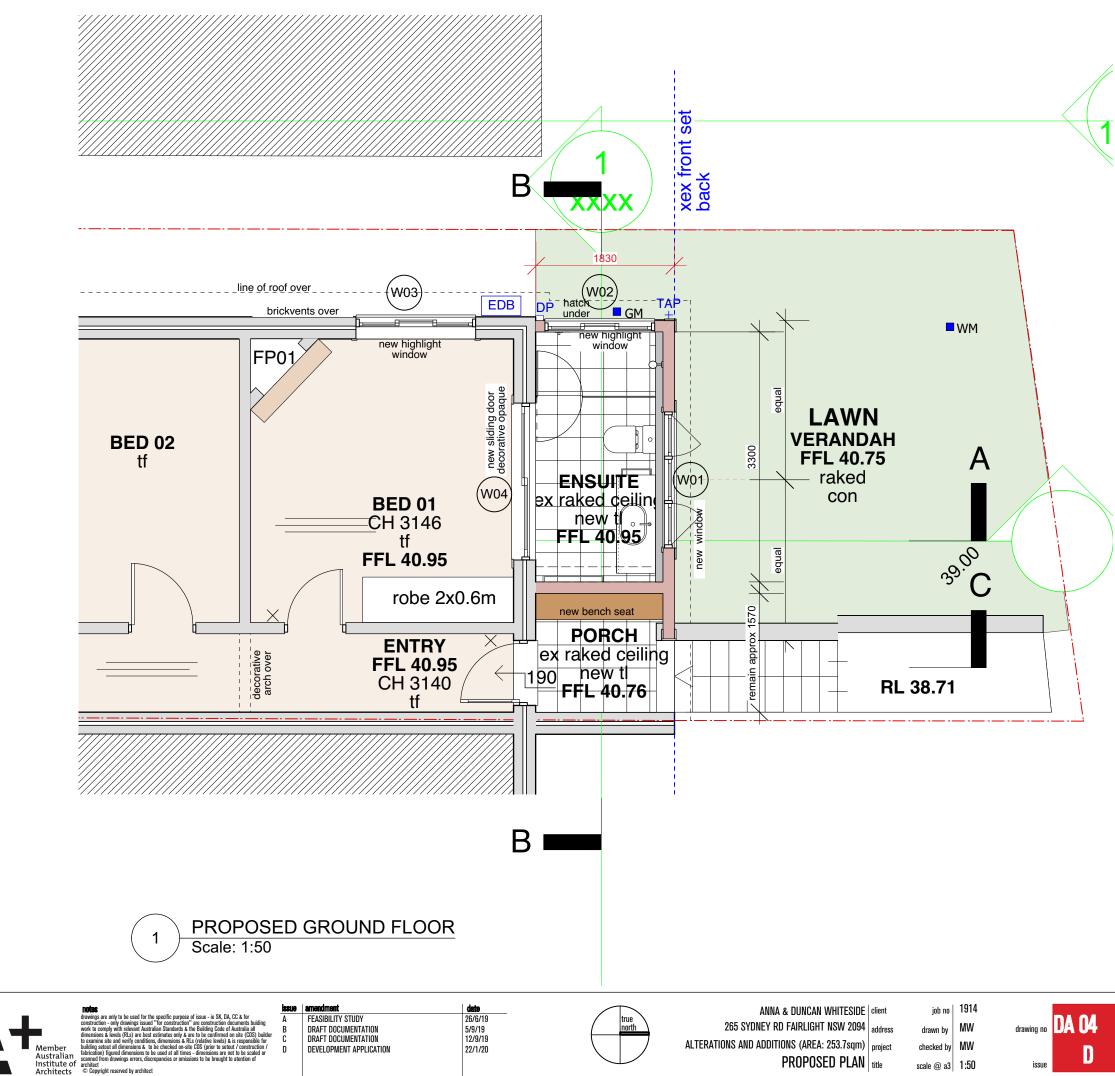

new timber window, paint finish to match existing house windows

| Drawi     | ng List                             |          |          |           |  |
|-----------|-------------------------------------|----------|----------|-----------|--|
| Sheet No. | Sheet Name                          | Scale    | Rev. No. | Rev. Date |  |
| 12        | 12                                  | . 12     | 12       | 12        |  |
| 01        | SITE ANALYSIS                       | 1:150    | D        | 22/1/20   |  |
| 02        | EX GROUND FLOOR/DEMOLITION PLAN     | 1:50     | D        | 22/1/20   |  |
| 03        | ex site/roof plan                   | 1:50     | D        | 22/1/20   |  |
| 04        | PROPOSED PLAN                       | 1:50     | D        | 22/1/20   |  |
| 05        | PROPOSED ELEVATIONS NORTH & WEST    | 1:50     | D        | 22/1/20   |  |
| 06        | SECTION AA                          | AS SHOWN | D        | 22/1/20   |  |
| 07        | SECTION BB                          | 1:50     | D        | 22/1/20   |  |
| 08        | WASTE MANAGEMENT PLAN + EROSION & S | 1:150    | D        | 22/1/20   |  |