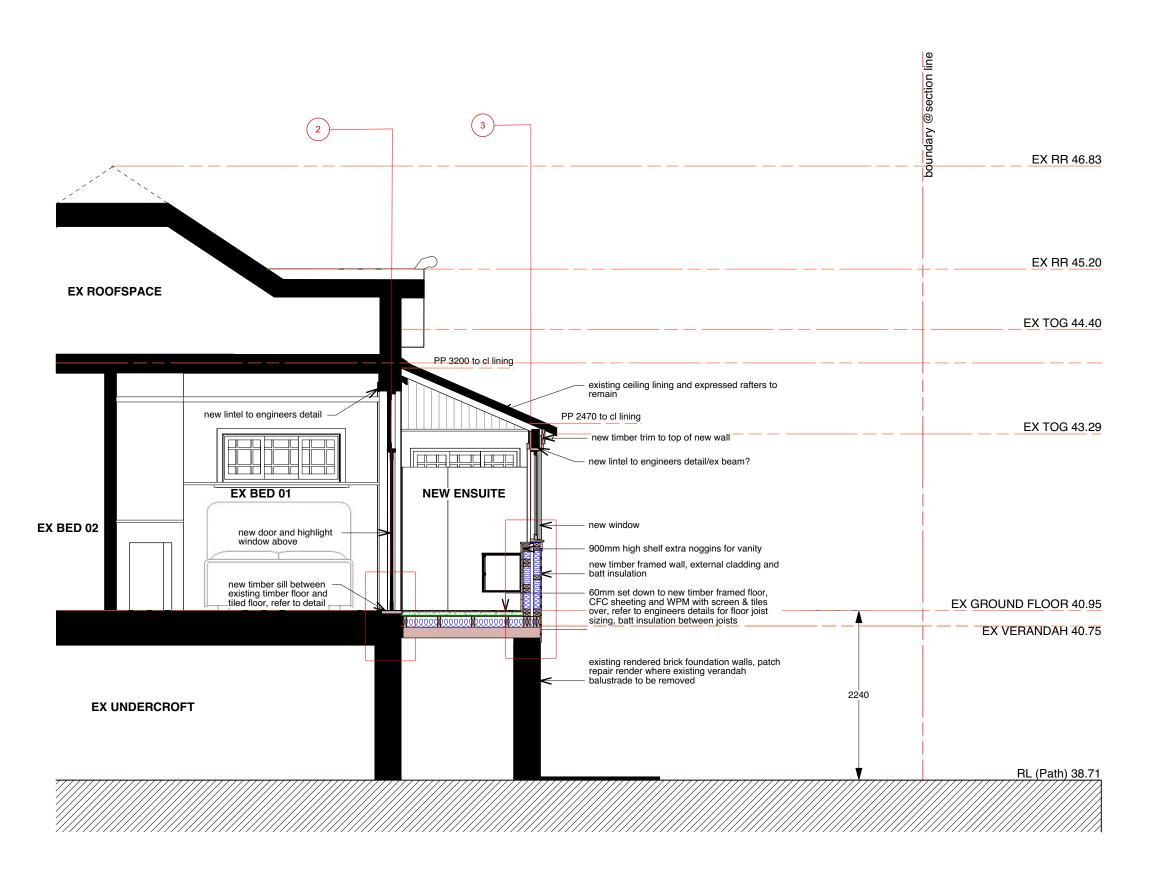

new timber window, paint finish to match existing house windows

| Drawi     | ng List                             |          |          |           |  |
|-----------|-------------------------------------|----------|----------|-----------|--|
| Sheet No. | Sheet Name                          | Scale    | Rev. No. | Rev. Date |  |
| 12        | 12                                  | . 12     | 12       | 12        |  |
| 01        | SITE ANALYSIS                       | 1:150    | D        | 22/1/20   |  |
| 02        | EX GROUND FLOOR/DEMOLITION PLAN     | 1:50     | D        | 22/1/20   |  |
| 03        | ex site/roof plan                   | 1:50     | D        | 22/1/20   |  |
| 04        | PROPOSED PLAN                       | 1:50     | D        | 22/1/20   |  |
| 05        | PROPOSED ELEVATIONS NORTH & WEST    | 1:50     | D        | 22/1/20   |  |
| 06        | SECTION AA                          | AS SHOWN | D        | 22/1/20   |  |
| 07        | SECTION BB                          | 1:50     | D        | 22/1/20   |  |
| 08        | WASTE MANAGEMENT PLAN + EROSION & S | 1:150    | D        | 22/1/20   |  |

SSUB

D

ALTERATIONS AND ADDITIONS (AREA: 253.7sqm) project

ANNA & DUNCAN WHITESIDE | client 265 SYDNEY RD FAIRLIGHT NSW 2094 address SECTION AA title

job no | 1914 drawn by MW checked by MW

scale @ a3 AS SHOWN