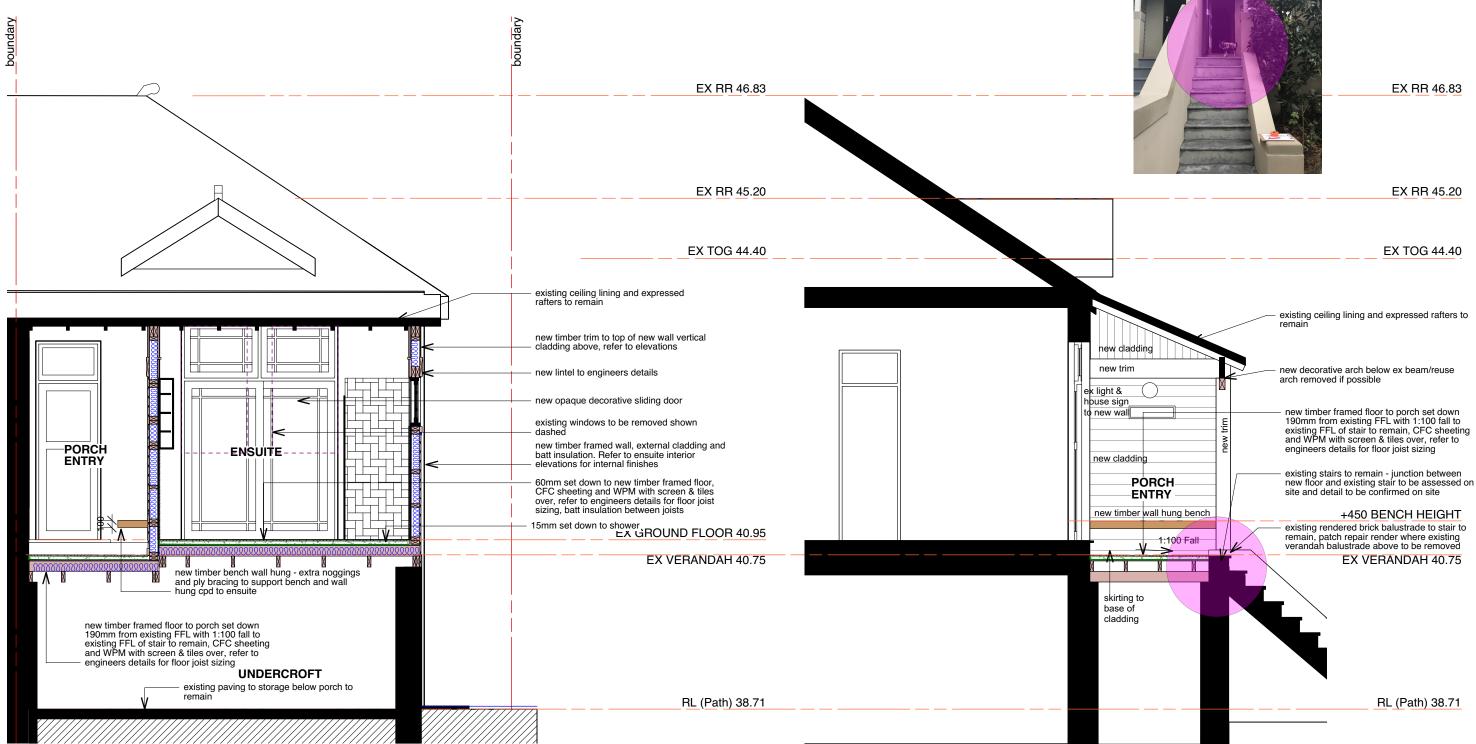

new timber window, paint finish to match existing house windows

| Drawi     | ng List                             |          |          |           |  |
|-----------|-------------------------------------|----------|----------|-----------|--|
| Sheet No. | Sheet Name                          | Scale    | Rev. No. | Rev. Date |  |
| 12        | 12                                  | . 12     | 12       | 12        |  |
| 01        | SITE ANALYSIS                       | 1:150    | D        | 22/1/20   |  |
| 02        | EX GROUND FLOOR/DEMOLITION PLAN     | 1:50     | D        | 22/1/20   |  |
| 03        | ex site/roof plan                   | 1:50     | D        | 22/1/20   |  |
| 04        | PROPOSED PLAN                       | 1:50     | D        | 22/1/20   |  |
| 05        | PROPOSED ELEVATIONS NORTH & WEST    | 1:50     | D        | 22/1/20   |  |
| 06        | SECTION AA                          | AS SHOWN | D        | 22/1/20   |  |
| 07        | SECTION BB                          | 1:50     | D        | 22/1/20   |  |
| 08        | WASTE MANAGEMENT PLAN + EROSION & S | 1:150    | D        | 22/1/20   |  |