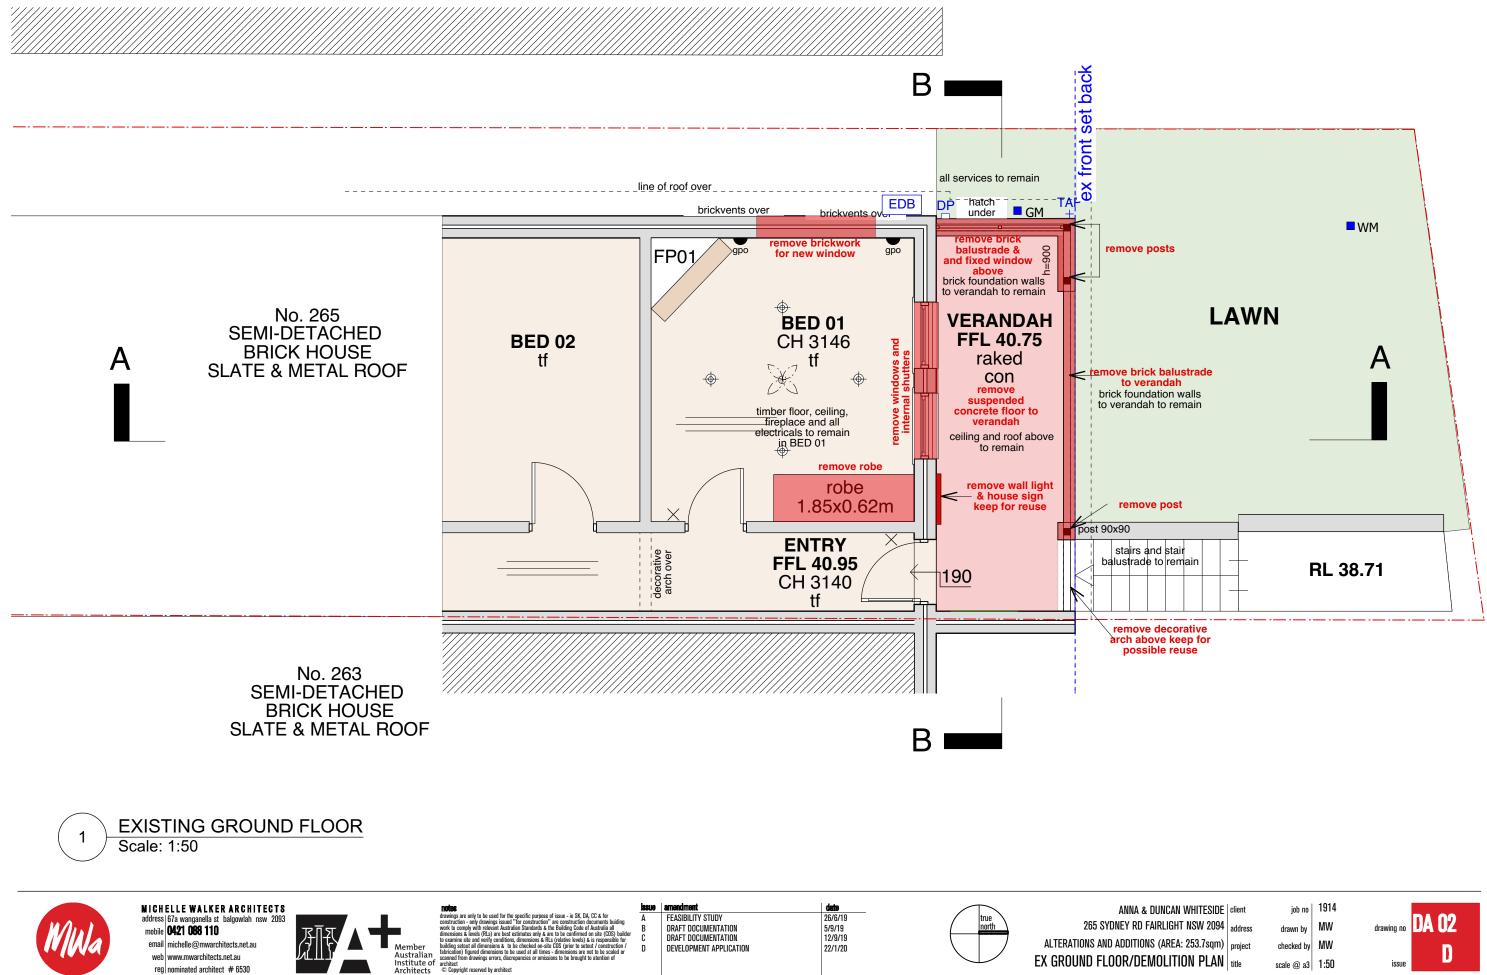

drawings issued "for construction" are construction documents build work to comply with relevant Australian Standards & the Building Code of Australia all dimensions & levels (RLs) are best estimates only & are to be confirmed on site (CDS) bu standards are to be confirmed on site (CDS) but to examine building se fabrication COS (prior to setout / construction - dimensions are not to be scaled or scanned from drawings errors, discre architect © Copyright reserved by architect Institute of Architects

FEASIBILITY STUDY DRAFT DOCUMENTATION DRAFT DOCUMENTATION DEVELOPMENT APPLICATION





ANNA & DUNCAN WHITESIDE | client 265 SYDNEY RD FAIRLIGHT NSW 2094 address ALTERATIONS AND ADDITIONS (AREA: 253.7sqm) project SITE ANALYSIS title

job no | 1914 drawn by MW checked by MW scale @ a3 1:150





| drawi |
|-------|
|       |
|       |
|       |







Arwings are only to be used for the specific purpose of issue - ie SK, DA, CC & for construction - only drawings issued <sup>1</sup>/br construction<sup>1</sup> are construction documents with to comply with rejecuit, Australian Standards & He Budding Code of Australia to assume attend with conditions, dimensions & RS (relative levels), & is responbudding seturit all dimensions & to be checked on-site COS (pairor b setural Cost scanned from drawings errors, discrepancies or omissions to be brought to atention Institute of Architects archited. amondmont Feasibility study Draft documentation Draft documentation Development application **date** 26/6/19 5/9/19 12/9/19 22/1/20





ANNA & DI 265 Sydney RD FAI Alterations and additions E