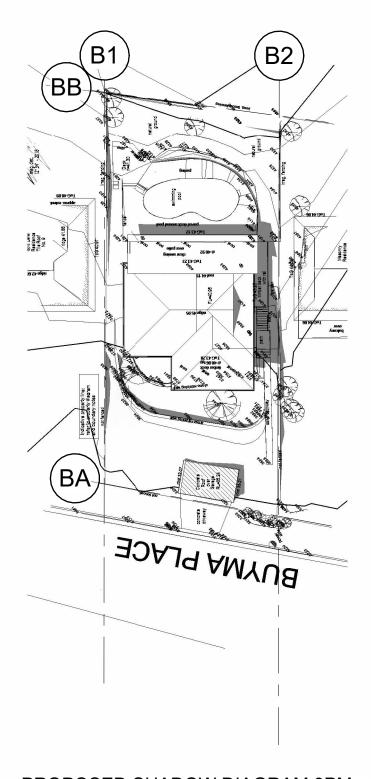

PROPOSED SHADOW DIAGRAM 9AM -**SCALE 1:400** 

PROPOSED SHADOW DIAGRAM 12NOON -**SCALE 1:400** 

PROPOSED SHADOW DIAGRAM 3PM -**SCALE 1:400** 

A115

ARCLAB PTY LTD

A.C.N. 143472762 PO Box 1239 Newport Beach NSW 2106 Australia Telephone +61 416 886 537 email: arc@arclab.com.au www.arclab.com.au Sheet Title

SHADOW DIAGRAM

**Project Address** 17 Buyuma Place, Avalon 2017 Client

LEEDEN HOUSE

Documentation Proposed Alterations and Additons

All works to be in accordance with Australian Standards, The Building Code of Australia, other relevant codes, and with Manufacturers' recomendations and instructions. Do not scale from Verify all dimensions on site prior to construction The drawing is copywright and may not be used without written consent from ARCLAB PTY LTD.

Drawn Author 1:400

Scale

Sheet

A 3

Date

20/4/21

Job N°.

0236

Sheet N° Issue/Revision

PROPOSED SHADOW DIAGRAM 9AM - SCALE 1:400

PROPOSED SHADOW DIAGRAM 12NOON - SCALE 1:400

PROPOSED SHADOW DIAGRAM 3PM - SCALE 1:400

ARCLAB PTY LTD

A.C.N. 143472762 PO Box 1239 Newport Beach NSW 2106 Australia Telephone +61 416 886 537 email: arc@arclab.com.au www.arclab.com.au Sheet Title