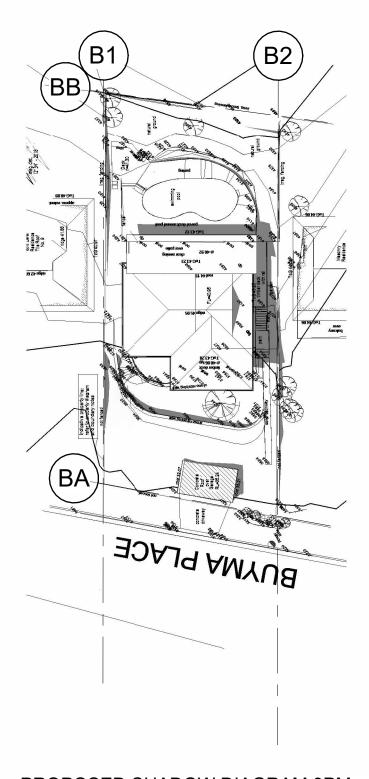

PROPOSED SHADOW DIAGRAM 9AM -**SCALE 1:400** 

PROPOSED SHADOW DIAGRAM 12NOON -**SCALE 1:400** 

PROPOSED SHADOW DIAGRAM 3PM -**SCALE 1:400** 

A115

ARCLAB PTY LTD

A.C.N. 143472762 PO Box 1239 Newport Beach NSW 2106 Australia Telephone +61 416 886 537 email: arc@arclab.com.au www.arclab.com.au Sheet Title

SHADOW DIAGRAM

**Project Address** 17 Buyuma Place, Avalon 2017 Client

LEEDEN HOUSE

Documentation Proposed Alterations and Additons

All works to be in accordance with Australian Standards, The Building Code of Australia, other relevant codes, and with Manufacturers' recomendations and instructions. Do not scale from Verify all dimensions on site prior to construction The drawing is copywright and may not be used without written consent from ARCLAB PTY LTD.

Sheet N° Issue/Revision

PROPOSED SHADOW DIAGRAM 9AM - SCALE 1:400

PROPOSED SHADOW DIAGRAM 12NOON - SCALE 1:400

PROPOSED SHADOW DIAGRAM 3PM - SCALE 1:400

ARCLAB PTY LTD

A.C.N. 143472762 PO Box 1239 Newport Beach NSW 2106 Australia Telephone +61 416 886 537 email: arc@arclab.com.au www.arclab.com.au Sheet Title

SHADOW DIAGRAM

Project Address 11 Buyuma Place, Avalon 2107 Client

LEEDEN HOUSE

Documentation
Proposed Alterations and Additions

All works to be in accordance with Australian Standards, The Building Code of Australia, other relevant codes, and with Manufacturers' recomendations and instructions. Do not scale from drawings.