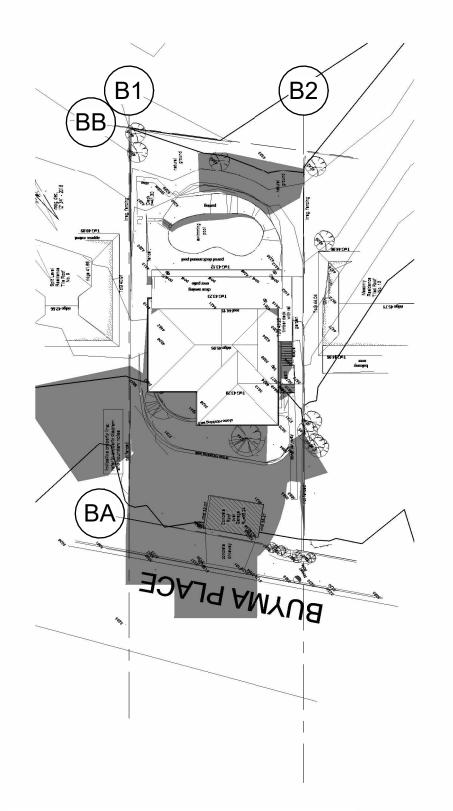

PROPOSED SHADOW DIAGRAM 9AM -**SCALE 1:400** 

PROPOSED SHADOW DIAGRAM 12NOON -**SCALE 1:400** 

PROPOSED SHADOW DIAGRAM 3PM -**SCALE 1:400** 

A115

ARCLAB PTY LTD

A.C.N. 143472762 PO Box 1239 Newport Beach NSW 2106 Australia Telephone +61 416 886 537 email: arc@arclab.com.au www.arclab.com.au Sheet Title

SHADOW DIAGRAM

**Project Address** 17 Buyuma Place, Avalon 2017 Client

LEEDEN HOUSE

Documentation Proposed Alterations and Additons

All works to be in accordance with Australian Standards, The Building Code of Australia, other relevant codes, and with Manufacturers' recomendations and instructions. Do not scale from Verify all dimensions on site prior to construction The drawing is copywright and may not be used without written consent from ARCLAB PTY LTD.

Sheet N° Issue/Revision

PROPOSED SHADOW DIAGRAM 9AM - SCALE 1:400

PROPOSED SHADOW DIAGRAM 12NOON - SCALE 1:400

PROPOSED SHADOW DIAGRAM 3PM - SCALE 1:400

ARCLAB PTY LTD

A.C.N. 143472762 PO Box 1239 Newport Beach NSW 2106 Australia Telephone +61 416 886 537 email: arc@arclab.com.au www.arclab.com.au Sheet Title

SHADOW DIAGRAM

Project Address 11 Buyuma Place, Avalon 2107 Client

LEEDEN HOUSE

Documentation
Proposed Alterations and Additions

All works to be in accordance with Australian Standards, The Building Code of Australia, other relevant codes, and with Manufacturers' recomendations and instructions. Do not scale from drawings.