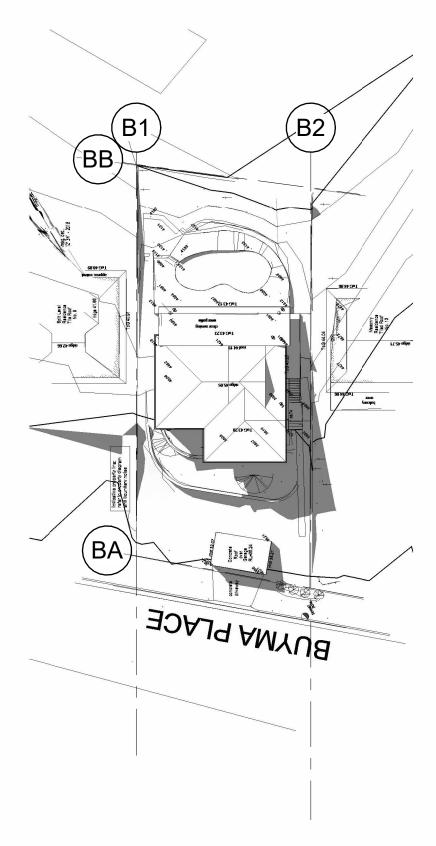

PROPOSED SHADOW DIAGRAM 9AM -**SCALE 1:400** 

PROPOSED SHADOW DIAGRAM 12NOON -**SCALE 1:400** 

PROPOSED SHADOW DIAGRAM 3PM -**SCALE 1:400** 

A115

ARCLAB PTY LTD

A.C.N. 143472762 PO Box 1239 Newport Beach NSW 2106 Australia Telephone +61 416 886 537 email: arc@arclab.com.au www.arclab.com.au Sheet Title

SHADOW DIAGRAM

**Project Address** 17 Buyuma Place, Avalon 2017 Client

LEEDEN HOUSE

Documentation Proposed Alterations and Additons

All works to be in accordance with Australian Standards, The Building Code of Australia, other relevant codes, and with Manufacturers' recomendations and instructions. Do not scale from Verify all dimensions on site prior to construction The drawing is copywright and may not be used without written consent from ARCLAB PTY LTD.

Drawn Author 1:400

Scale

Sheet

A 3

Date

20/4/21

Job N°.

0236

Sheet N° Issue/Revision

PROPOSED SHADOW DIAGRAM 9AM - SCALE 1:400

PROPOSED SHADOW DIAGRAM 12NOON - SCALE 1:400

PROPOSED SHADOW DIAGRAM 3PM - SCALE 1:400

ARCLAB PTY LTD

A.C.N. 143472762 PO Box 1239 Newport Beach NSW 2106 Australia Telephone +61 416 886 537 email: arc@arclab.com.au www.arclab.com.au Sheet Title