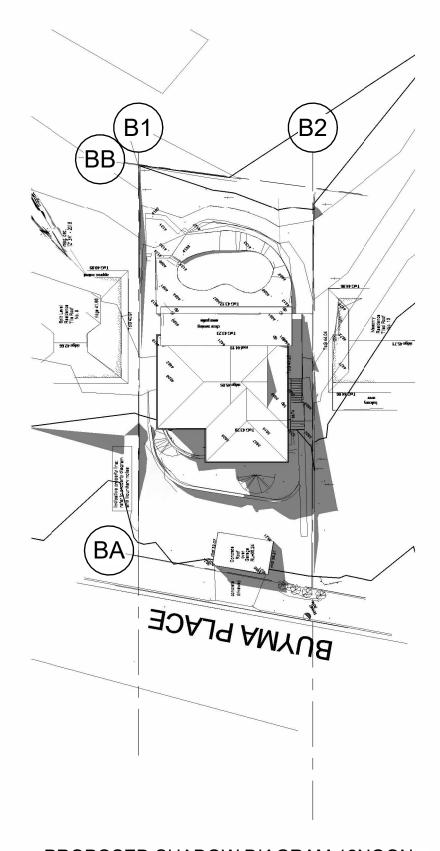

PROPOSED SHADOW DIAGRAM 9AM -**SCALE 1:400** 

PROPOSED SHADOW DIAGRAM 12NOON -**SCALE 1:400** 

PROPOSED SHADOW DIAGRAM 3PM -**SCALE 1:400** 

A115

ARCLAB PTY LTD

A.C.N. 143472762 PO Box 1239 Newport Beach NSW 2106 Australia Telephone +61 416 886 537 email: arc@arclab.com.au www.arclab.com.au Sheet Title

SHADOW DIAGRAM

**Project Address** 17 Buyuma Place, Avalon 2017 Client

LEEDEN HOUSE

Documentation Proposed Alterations and Additons

All works to be in accordance with Australian Standards, The Building Code of Australia, other relevant codes, and with Manufacturers' recomendations and instructions. Do not scale from Verify all dimensions on site prior to construction The drawing is copywright and may not be used without written consent from ARCLAB PTY LTD.

Sheet N° Issue/Revision

PROPOSED SHADOW DIAGRAM 9AM - SCALE 1:400

PROPOSED SHADOW DIAGRAM 12NOON - SCALE 1:400

PROPOSED SHADOW DIAGRAM 3PM - SCALE 1:400

ARCLAB PTY LTD

A.C.N. 143472762 PO Box 1239 Newport Beach NSW 2106 Australia Telephone +61 416 886 537 email: arc@arclab.com.au www.arclab.com.au Sheet Title

SHADOW DIAGRAM

Project Address 11 Buyuma Place, Avalon 2107 Client

LEEDEN HOUSE

Documentation
Proposed Alterations and Additions

All works to be in accordance with Australian Standards, The Building Code of Australia, other relevant codes, and with Manufacturers' recomendations and instructions. Do not scale from drawings.