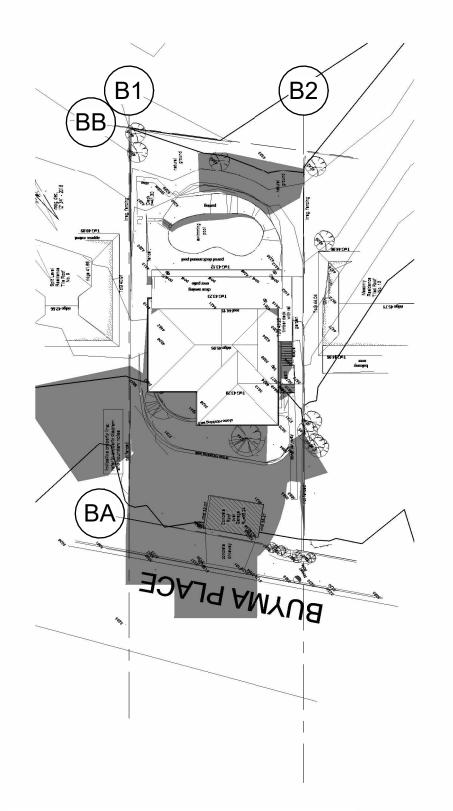

PROPOSED SHADOW DIAGRAM 9AM -**SCALE 1:400** 

PROPOSED SHADOW DIAGRAM 12NOON -**SCALE 1:400** 

PROPOSED SHADOW DIAGRAM 3PM -**SCALE 1:400** 

A115

ARCLAB PTY LTD

A.C.N. 143472762 PO Box 1239 Newport Beach NSW 2106 Australia Telephone +61 416 886 537 email: arc@arclab.com.au www.arclab.com.au Sheet Title

SHADOW DIAGRAM

**Project Address** 17 Buyuma Place, Avalon 2017 Client

LEEDEN HOUSE

Documentation Proposed Alterations and Additons

All works to be in accordance with Australian Standards, The Building Code of Australia, other relevant codes, and with Manufacturers' recomendations and instructions. Do not scale from Verify all dimensions on site prior to construction The drawing is copywright and may not be used without written consent from ARCLAB PTY LTD.

Drawn Author 1:400

Scale

Sheet

A 3

Date

20/4/21

Job N°.

0236

Sheet N° Issue/Revision

PROPOSED SHADOW DIAGRAM 9AM - SCALE 1:400

PROPOSED SHADOW DIAGRAM 12NOON - SCALE 1:400

PROPOSED SHADOW DIAGRAM 3PM - SCALE 1:400

ARCLAB PTY LTD

A.C.N. 143472762 PO Box 1239 Newport Beach NSW 2106 Australia Telephone +61 416 886 537 email: arc@arclab.com.au www.arclab.com.au Sheet Title