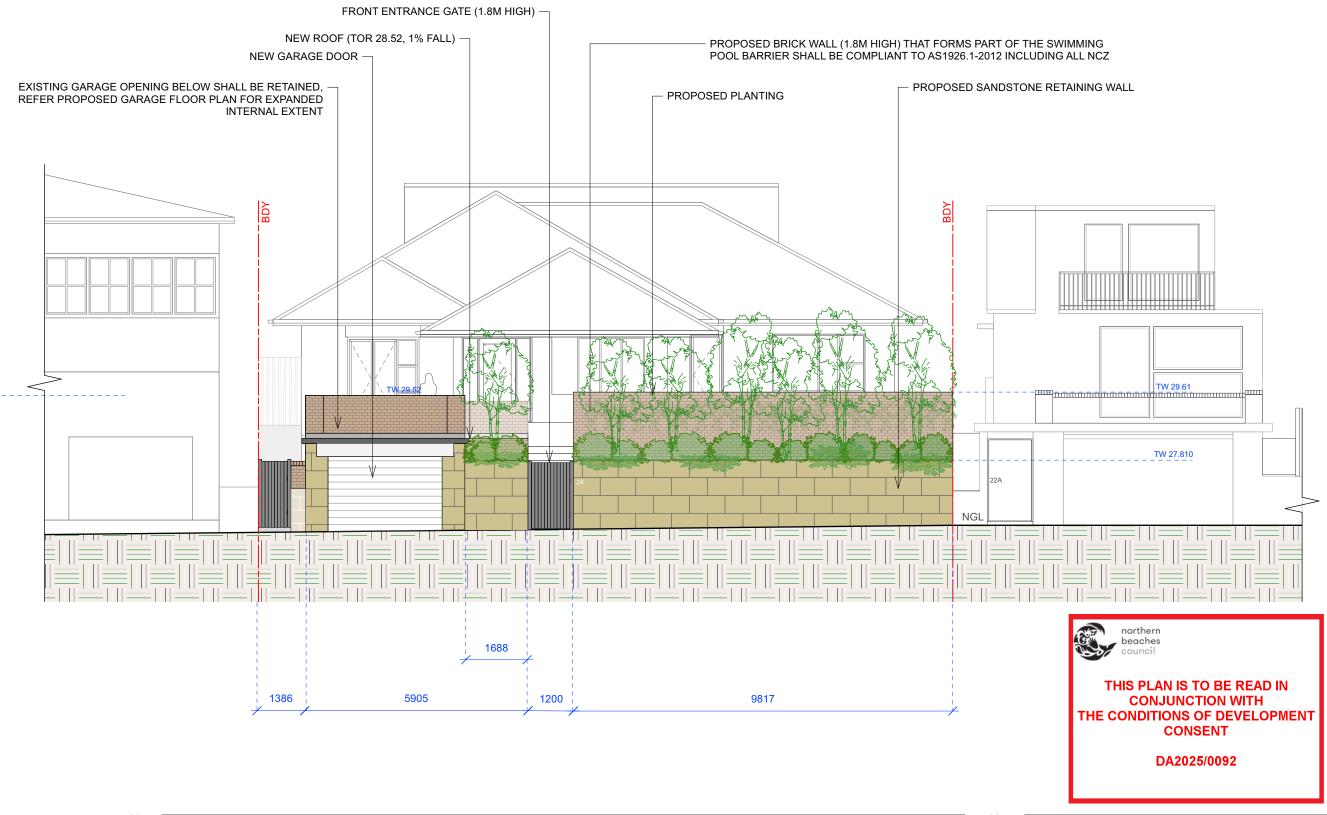

CONTOUR

PO Box 698 MONA VALE NSW 1660 Tel: 0434 500 705 PROJECT: DATE REV. ISSUE comply with building code of Australia and all relevant Australian standards all works shall be in accordance with development application and construction certificate conditions of consent all levels to aid refer to survey information relating to existing site data verify all dimensions prior to work of the construction of 07/06/24 DRAFT Alex & Susan Jans 22/10/24 DRAFT DA SITE: 26/11/24 24 White Street, 04/04/25 D DA RFI Balgowlah, NSW 2093 08/05/25 E DA RFI

| DATE:  | 08/05/25   | DRAWING<br>SOUTH ELEVATION - D |
|--------|------------|--------------------------------|
| SCALE: | 1:100 @ A3 | DRAWING NO :<br>C5             |
| DRAWN: | SEC        | REV: E                         |