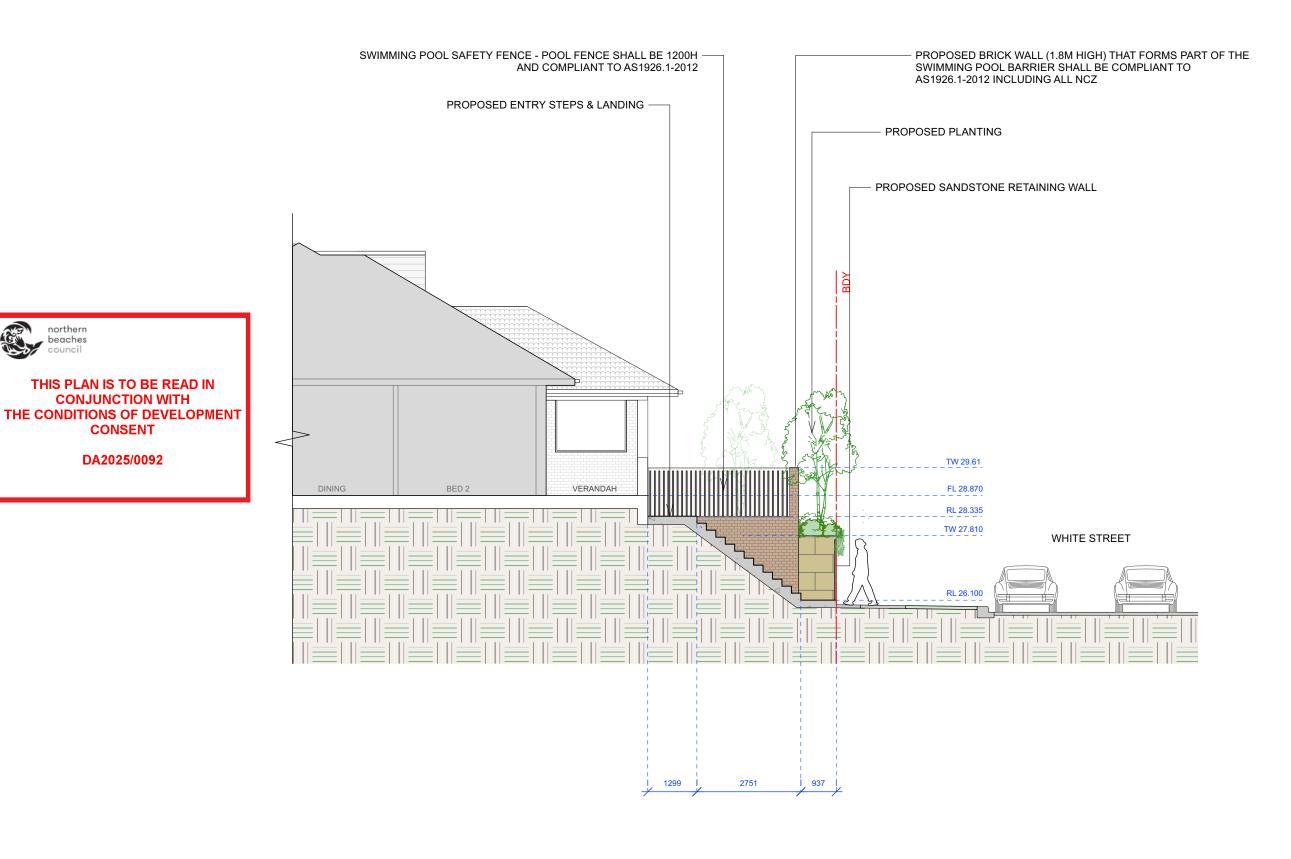

DATE REV. ISSUE 07/06/24 DRAFT 22/10/24 DRAFT DA 04/04/25 DA RFI D 08/05/25 DA RFI E

DATE: 08/05/25 **DRAWING SECTION AA** DRAWING NO : SCALE: 1:100 @ A3 C2 DRAWN: SEC REV: E

PO Box 698 MONA VALE NSW 1660 Tel: 0434 500 705

PROJECT:

Alex & Susan Jans

SITE:

24 White Street, Balgowlah, NSW 2093

comply with building code of Australia and all relevant Australian standards all works shall be in accordance with development application and construction certificate conditions of consent all levels to and refer to survey information relating to existing site data verify all dimensions prior to work of the construction of

| DATE     | REV. | ISSUE    |
|----------|------|----------|
| 07/06/24 | Α    | DRAFT    |
| 22/10/24 | В    | DRAFT DA |
| 26/11/24 | С    | DA       |
| 04/04/25 | D    | DA RFI   |
| 08/05/25 | E    | DA RFI   |
|          |      |          |