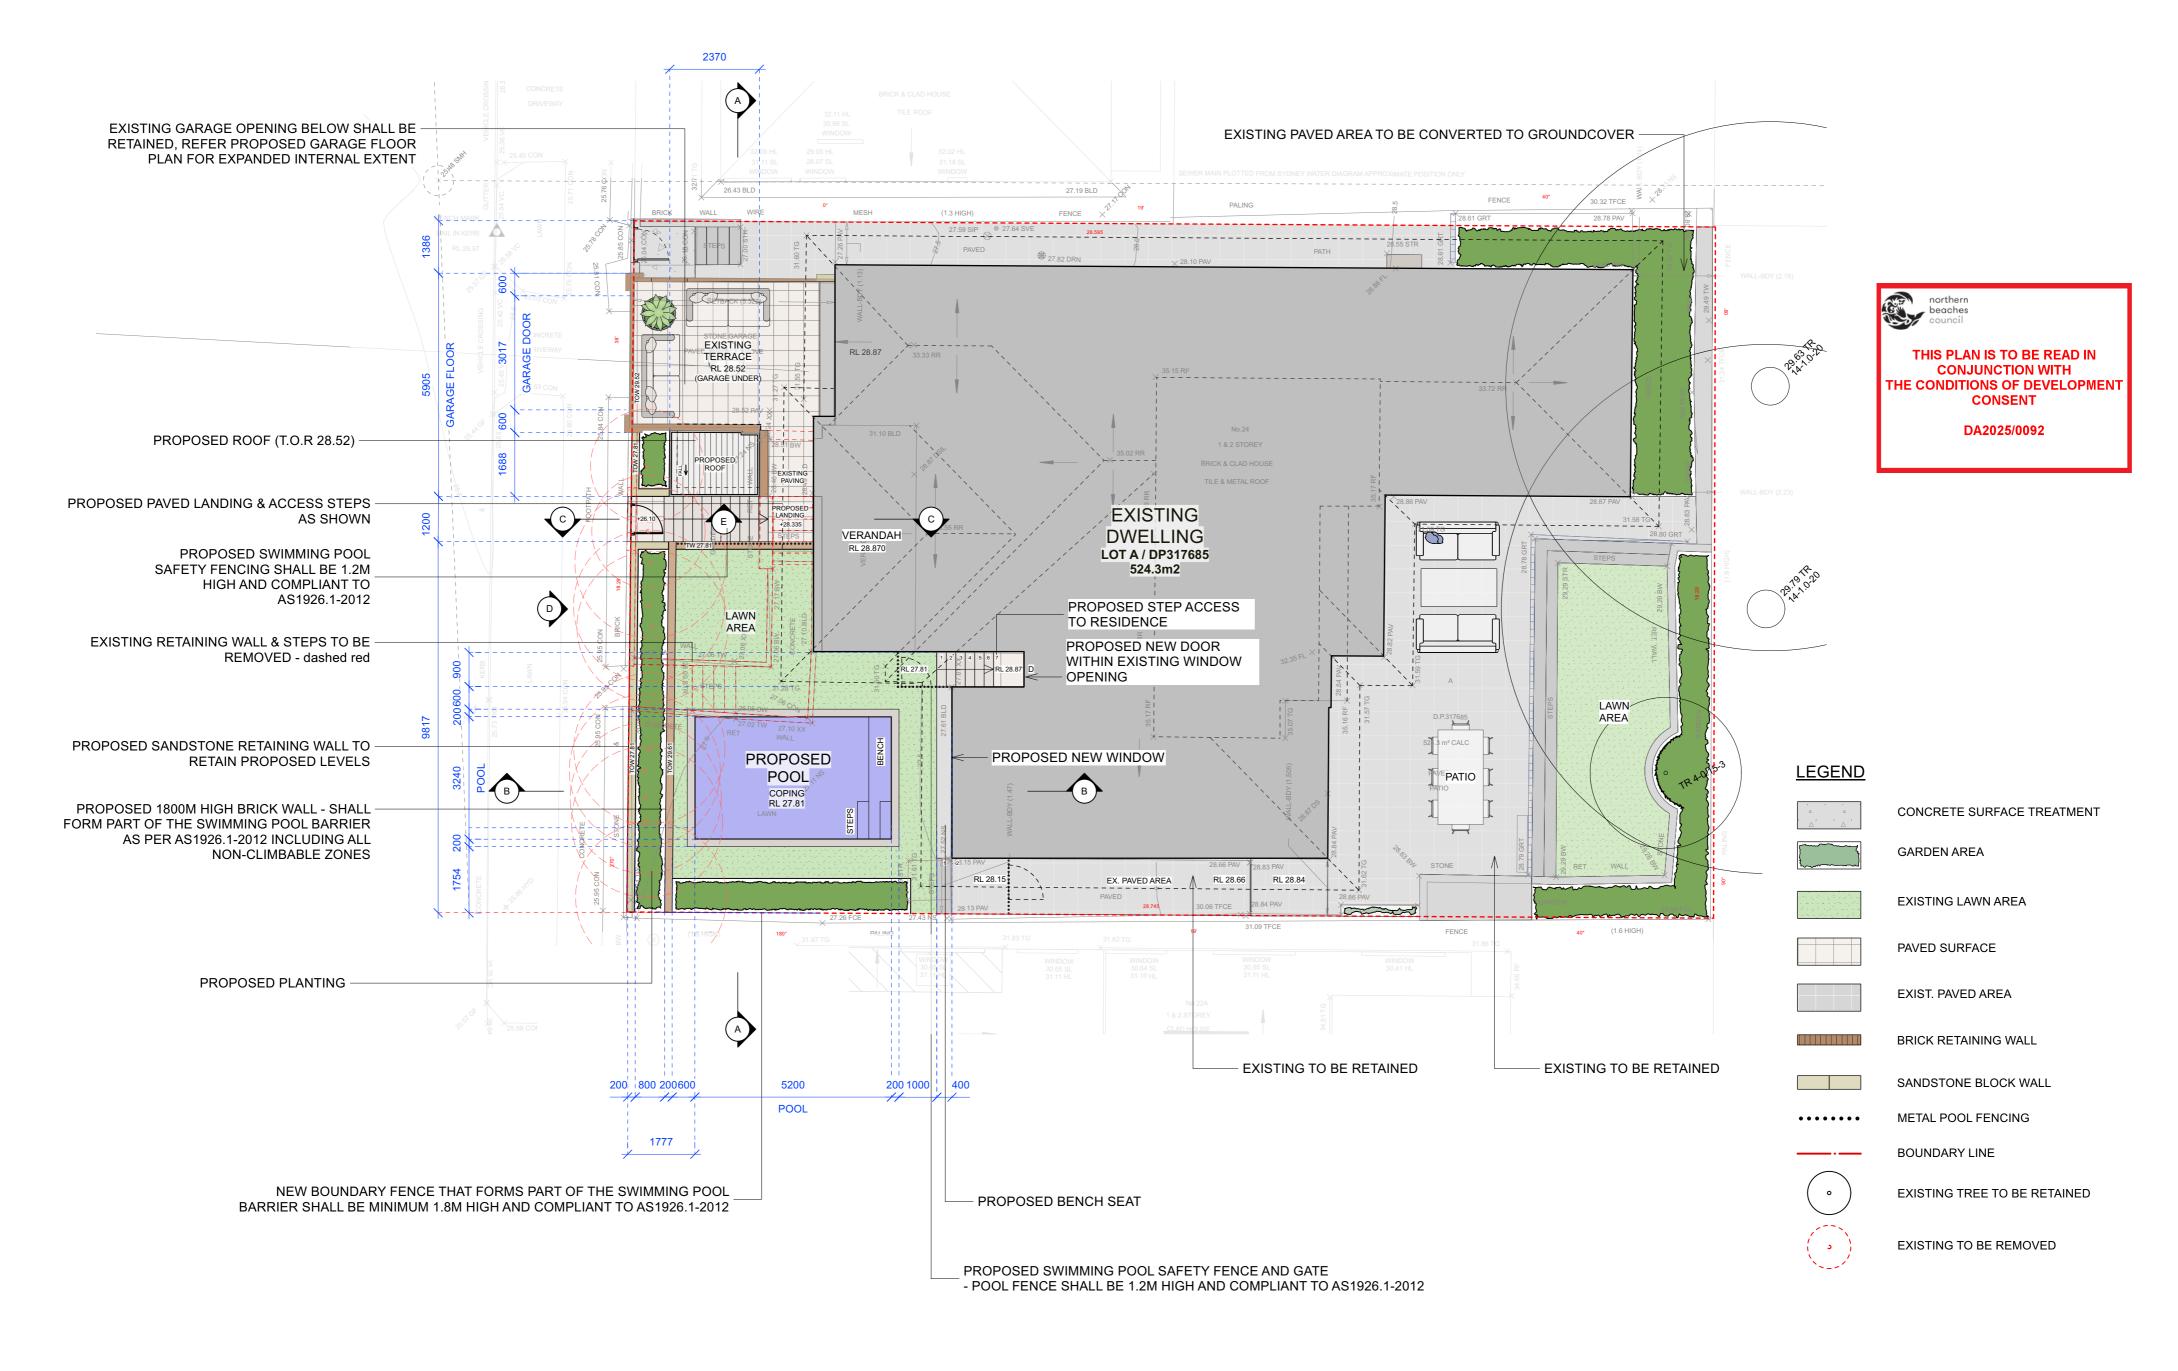

DATE: 08/05/25 DRAWING
SITE PLAN

SCALE: 1:100 @ A2 DRAWING NO :
C1

DRAWN:

SEC

REV: E

CONTOUR LANDSCAPE ARCHITECTURE

PO Box 698 MONA VALE NSW 1660 Tel: 0434 500 705

PROJECT: