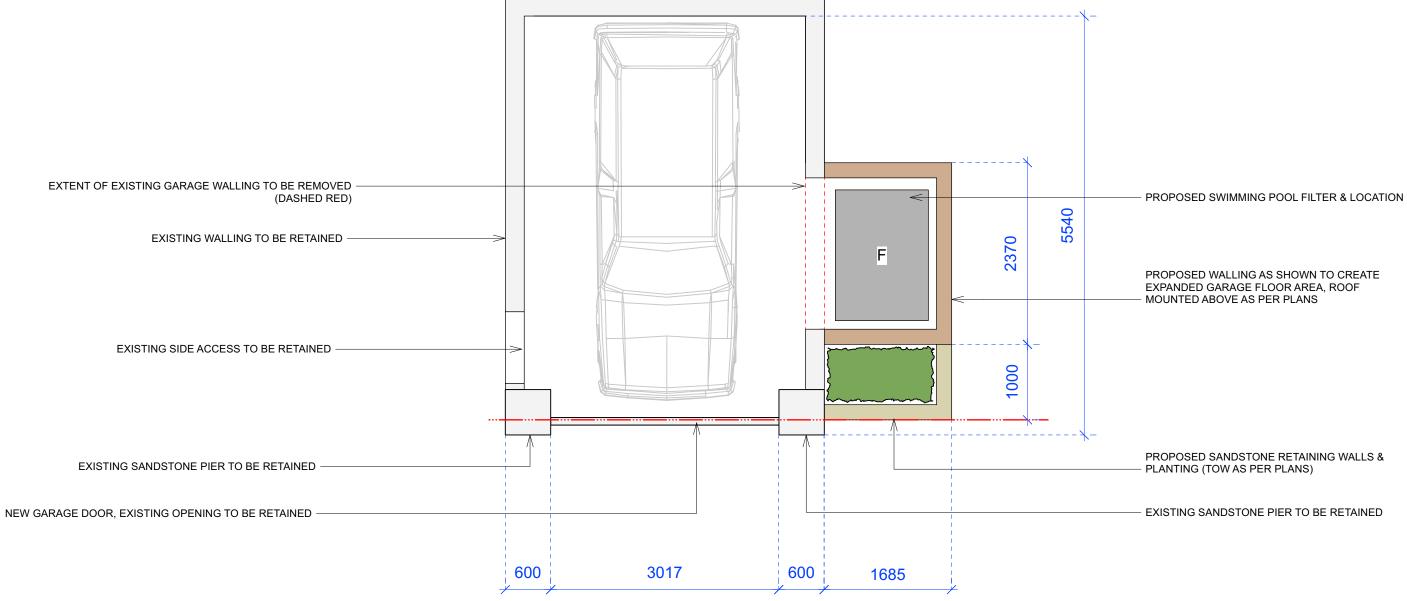

TO STRUCTURAL ENGINEER DETAILS

CONTOUR LANDSCAPE ARCHITECTURE

PO Box 698 MONA VALE NSW 1660 Tel: 0434 500 705

PROJECT:

Alex & Susan Jans

SITE:

24 White Street, Balgowlah, NSW 2093

comply with building code of Australia and all relevant Australian standards all works shall be in accordance with development application and construction certificate conditions of consent all levels to and refer to survey information relating to existing site data verify all dimensions prior to works do not scale from drawings use figured dimensions in preference to scaling refer all discrepancies to landscape architect for determination this drawing is copyright and must not be retained, copied, used or reproduced in any way without prior written permiss contour landscape architects.

DATE ISSUE REV. 07/06/24 DRAFT 22/10/24 DRAFT DA 26/11/24 04/04/25 DA RFI D 08/05/25 E DA RFI

DATE: 08/05/25 DRAWING **GARAGE PLAN** 

1:50 @ A3

DRAWING NO:

DRAWN: SEC REV: E