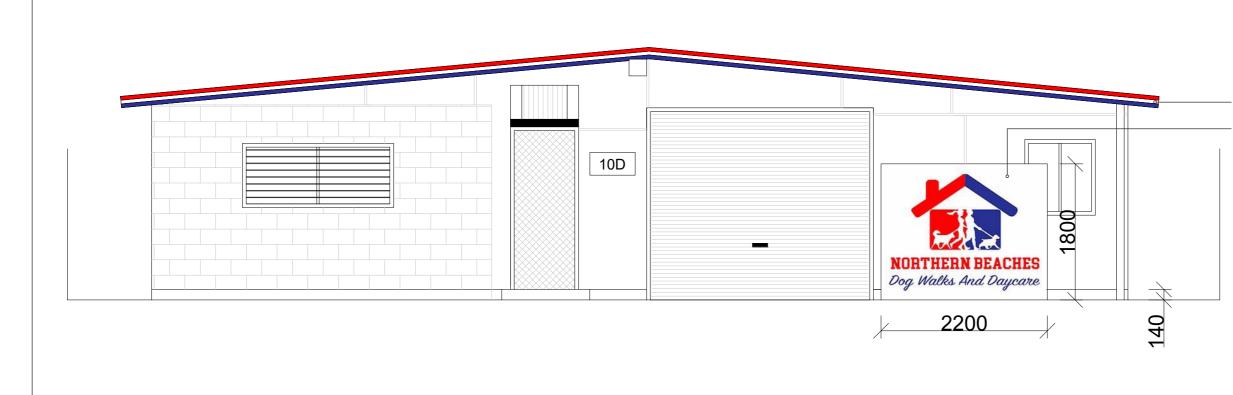

## Notes - Do not scale.

NEW PAINTWORK

NEW SIGNAGE

**Drawing** East Elevation

Drawing No. DA-01-04

**Scale** 1:50

Job Name/Client Northern Beaches Dogwalks

```
2500
```

**Job No.** 201526

**Drawn By** KJ