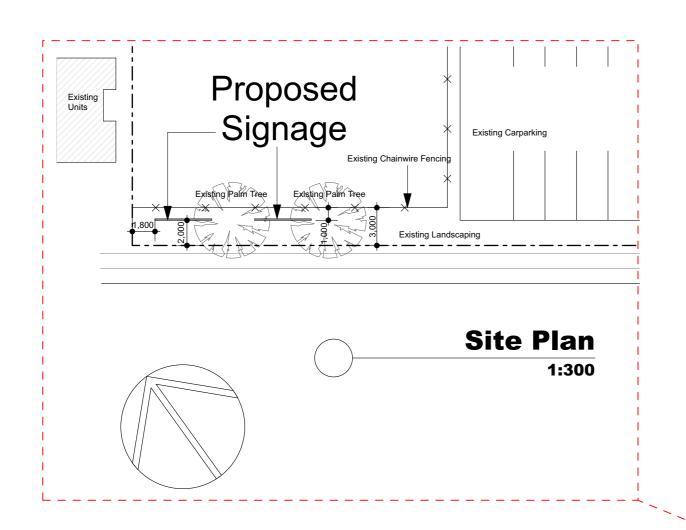

| pposed                                            |    |
|---------------------------------------------------|----|
| Signage                                           |    |
| Lot 1,DP 592091,No 22 Macpherson Stree WARRIEWOOD | ∋t |
| r                                                 |    |