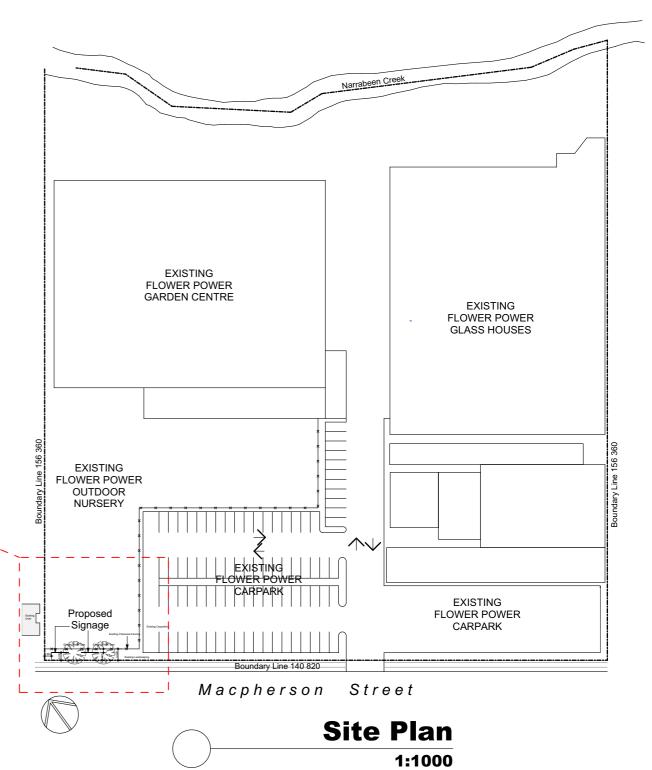

| pposed                                            |    |
|---------------------------------------------------|----|
| Signage                                           |    |
| Lot 1,DP 592091,No 22 Macpherson Stree WARRIEWOOD | ∋t |
| r                                                 |    |