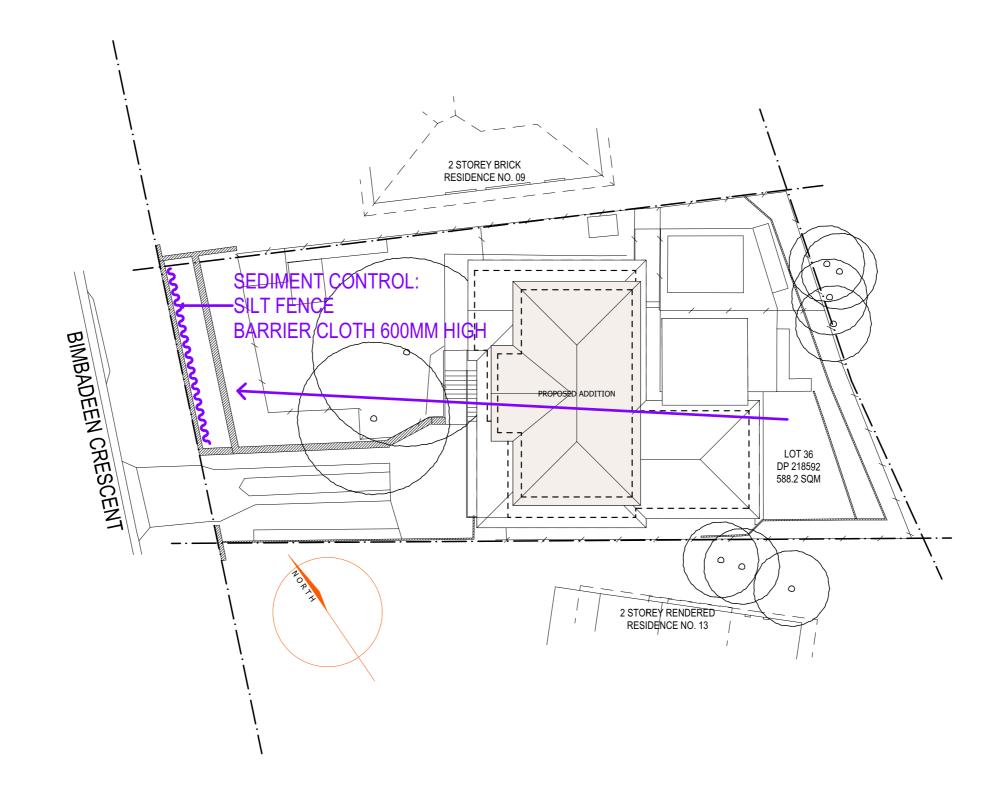

## A3 Sediment and Erosion Control

PROJECT TITLE

Sediment and Erosion Control Plan

| 11 Bimbadeen Crescent Frenchs Forest NSW 2086 |  |
|-----------------------------------------------|--|
|-----------------------------------------------|--|