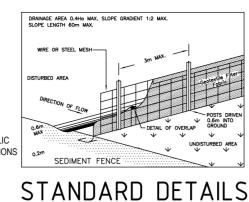

SCALE 1:200

MINIMISE YOUR RISK AND DIAL BEFORE YOU DIG.

TEL. 1100

A CONSTRUCTION FENCE MUST BE ERECTED ALONG THE EASTERN, SOUTHERN, NORTHERN AND WESTERN BOUNDARIES OF THE PROPERTY UNLESS BOUNDARY FENCES ARE PREVIOUSLY CONSTRUCTED.