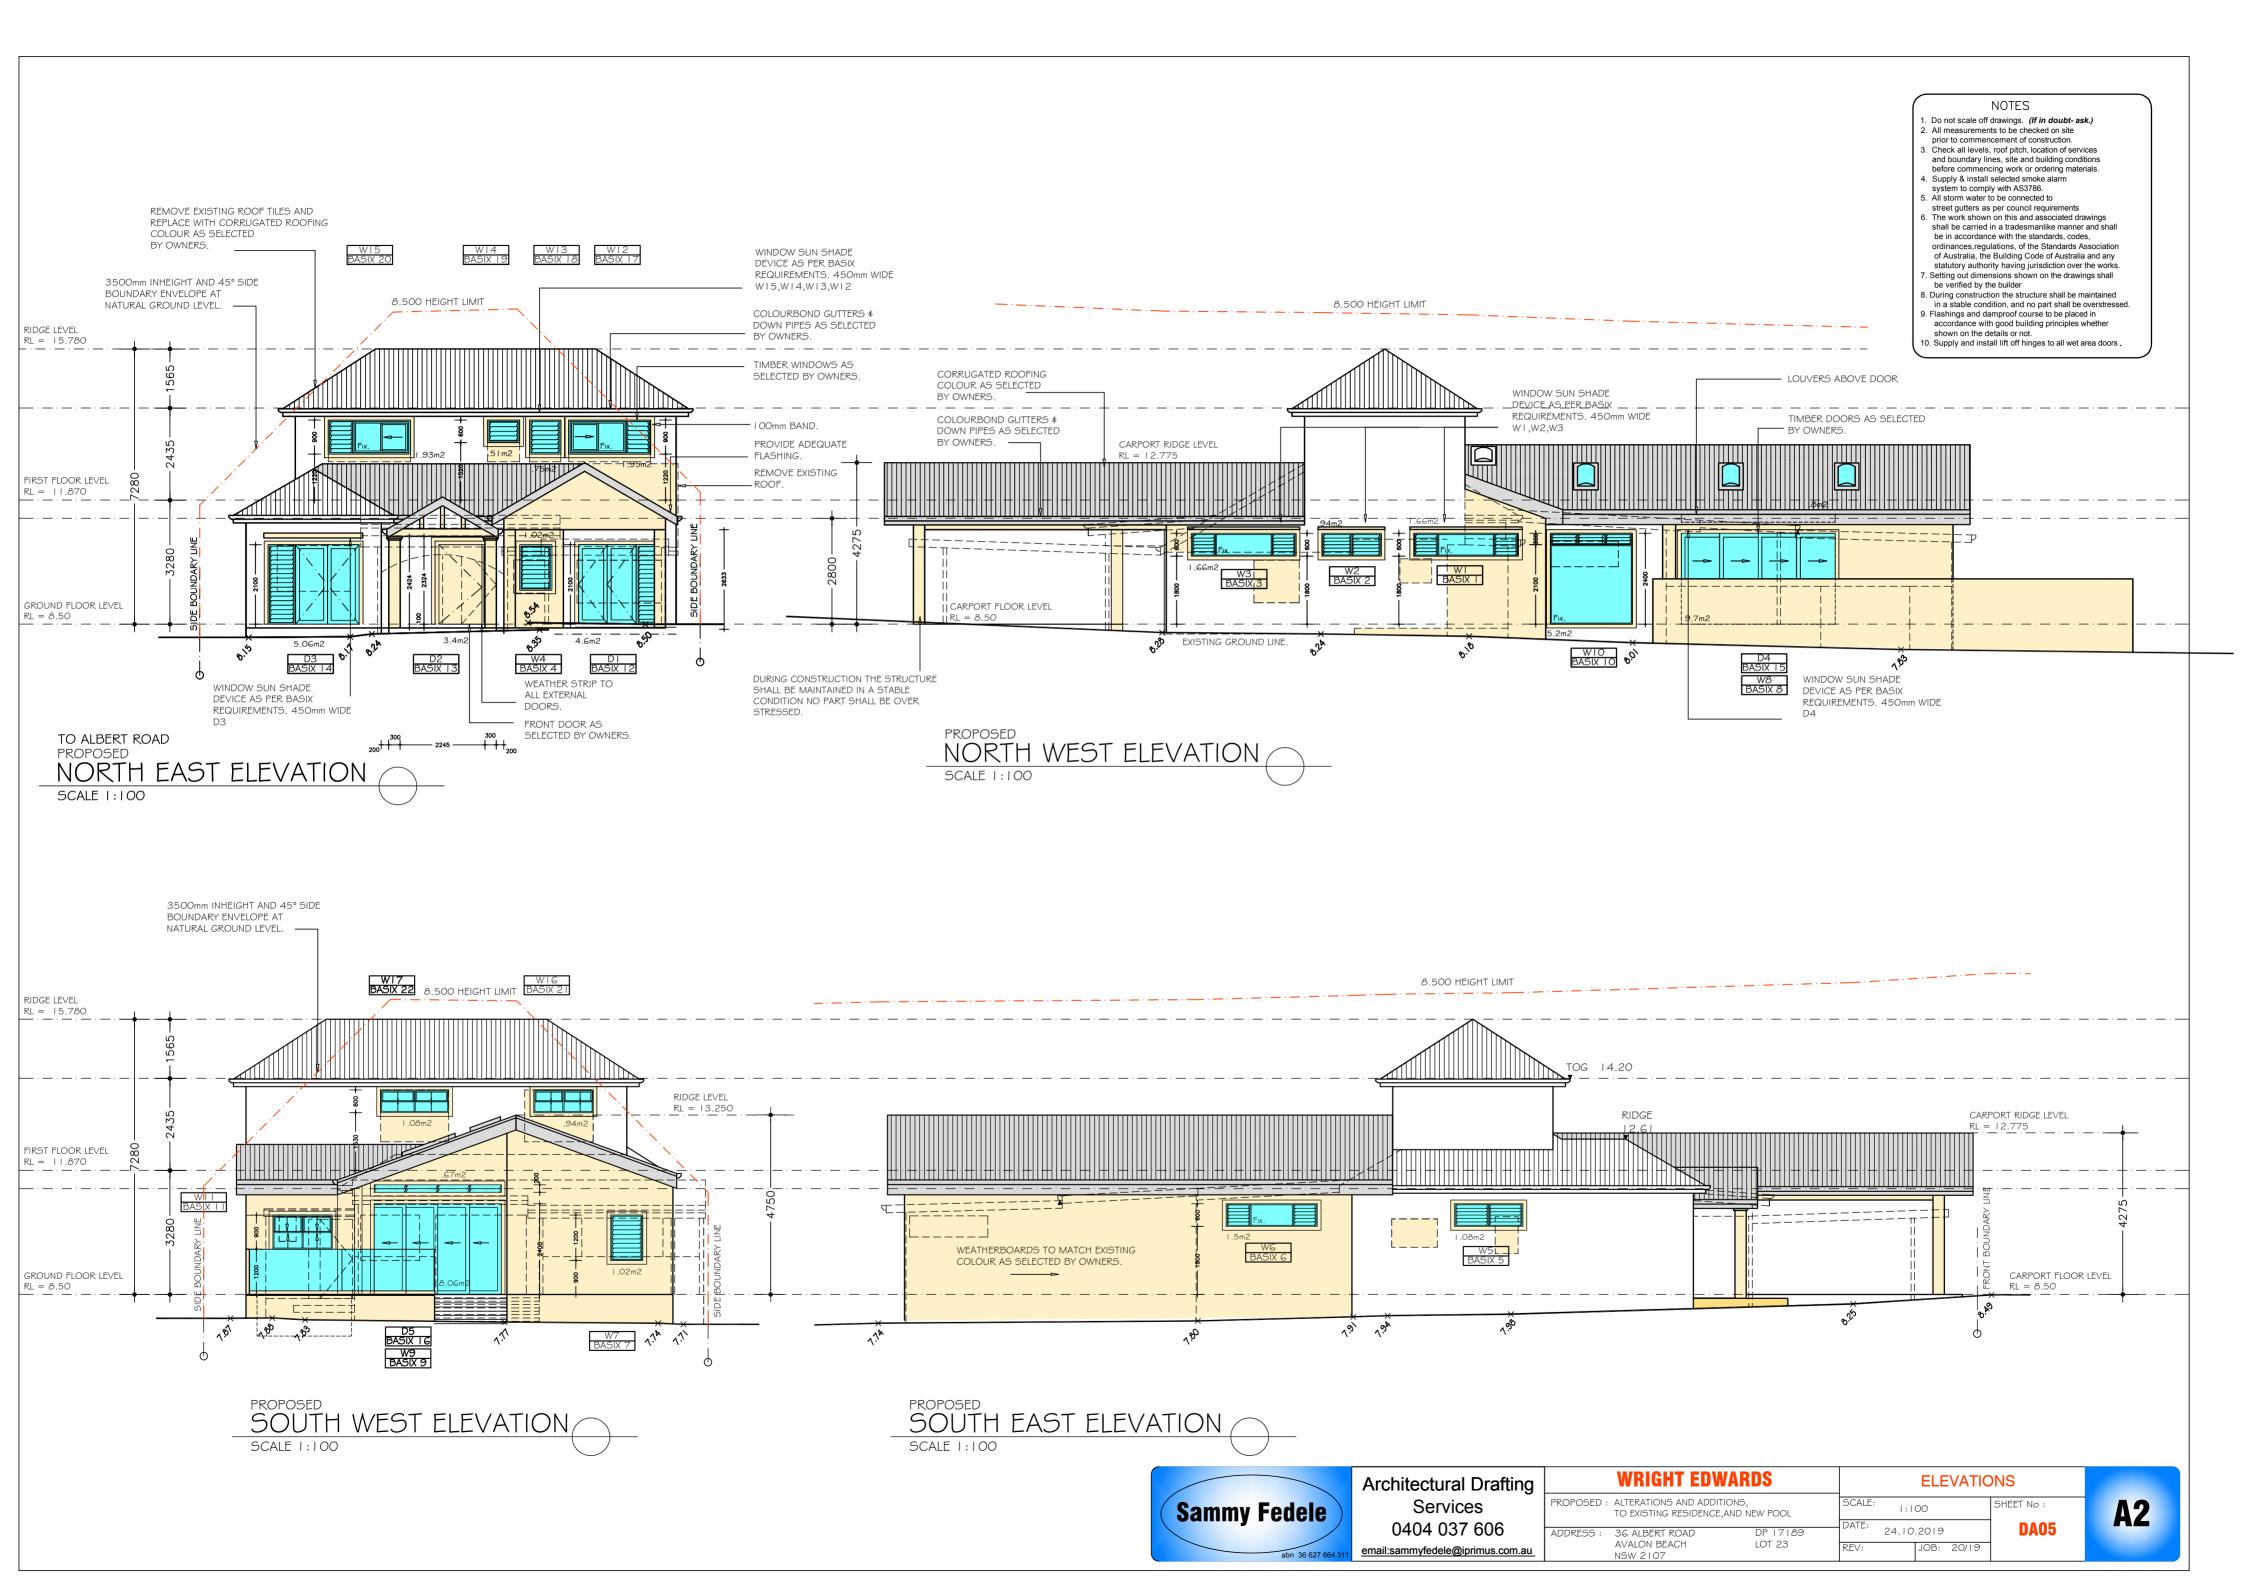

#### NOTES

- 1. Do not scale off drawings. (If in doubt-ask.)
- All measurements to be checked on site prior to commencement of construction. Check all levels, roof pitch, location of services and boundary lines, site and building conditions
- before commencing work or ordering materials Supply & install selected smoke alarm system to comply with AS3786.
- All storm water to be connected to street gutters as per council requirements
   The work shown on this and associated drawings shall be carried in a tradesmanlike manner and shall be in accordance with the standards, codes, ordinances,regulations, of the Standards Association of Australia, the Building Code of Australia and any statutory authority having jurisdiction over the works
- Setting out dimensions shown on the drawings shall be verified by the builder During construction the structure shall be maintained in a stable condition, and no part shall be overstressed. Flashings and damproof course to be placed in accordance with good building principles whether
- shown on the details or not. Supply and install lift off hinges to all wet area doors.