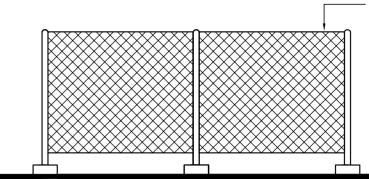

SCALE 1:200

MINIMISE YOUR RISK AND DIAL BEFORE YOU DIG.

TEL. 1100

A CONSTRUCTION FENCE MUST BE ERECTED ALONG THE EASTERN, SOUTHERN, NORTHERN AND WESTERN BOUNDARIES OF THE PROPERTY UNLESS BOUNDARY FENCES ARE PREVIOUSLY CONSTRUCTED.