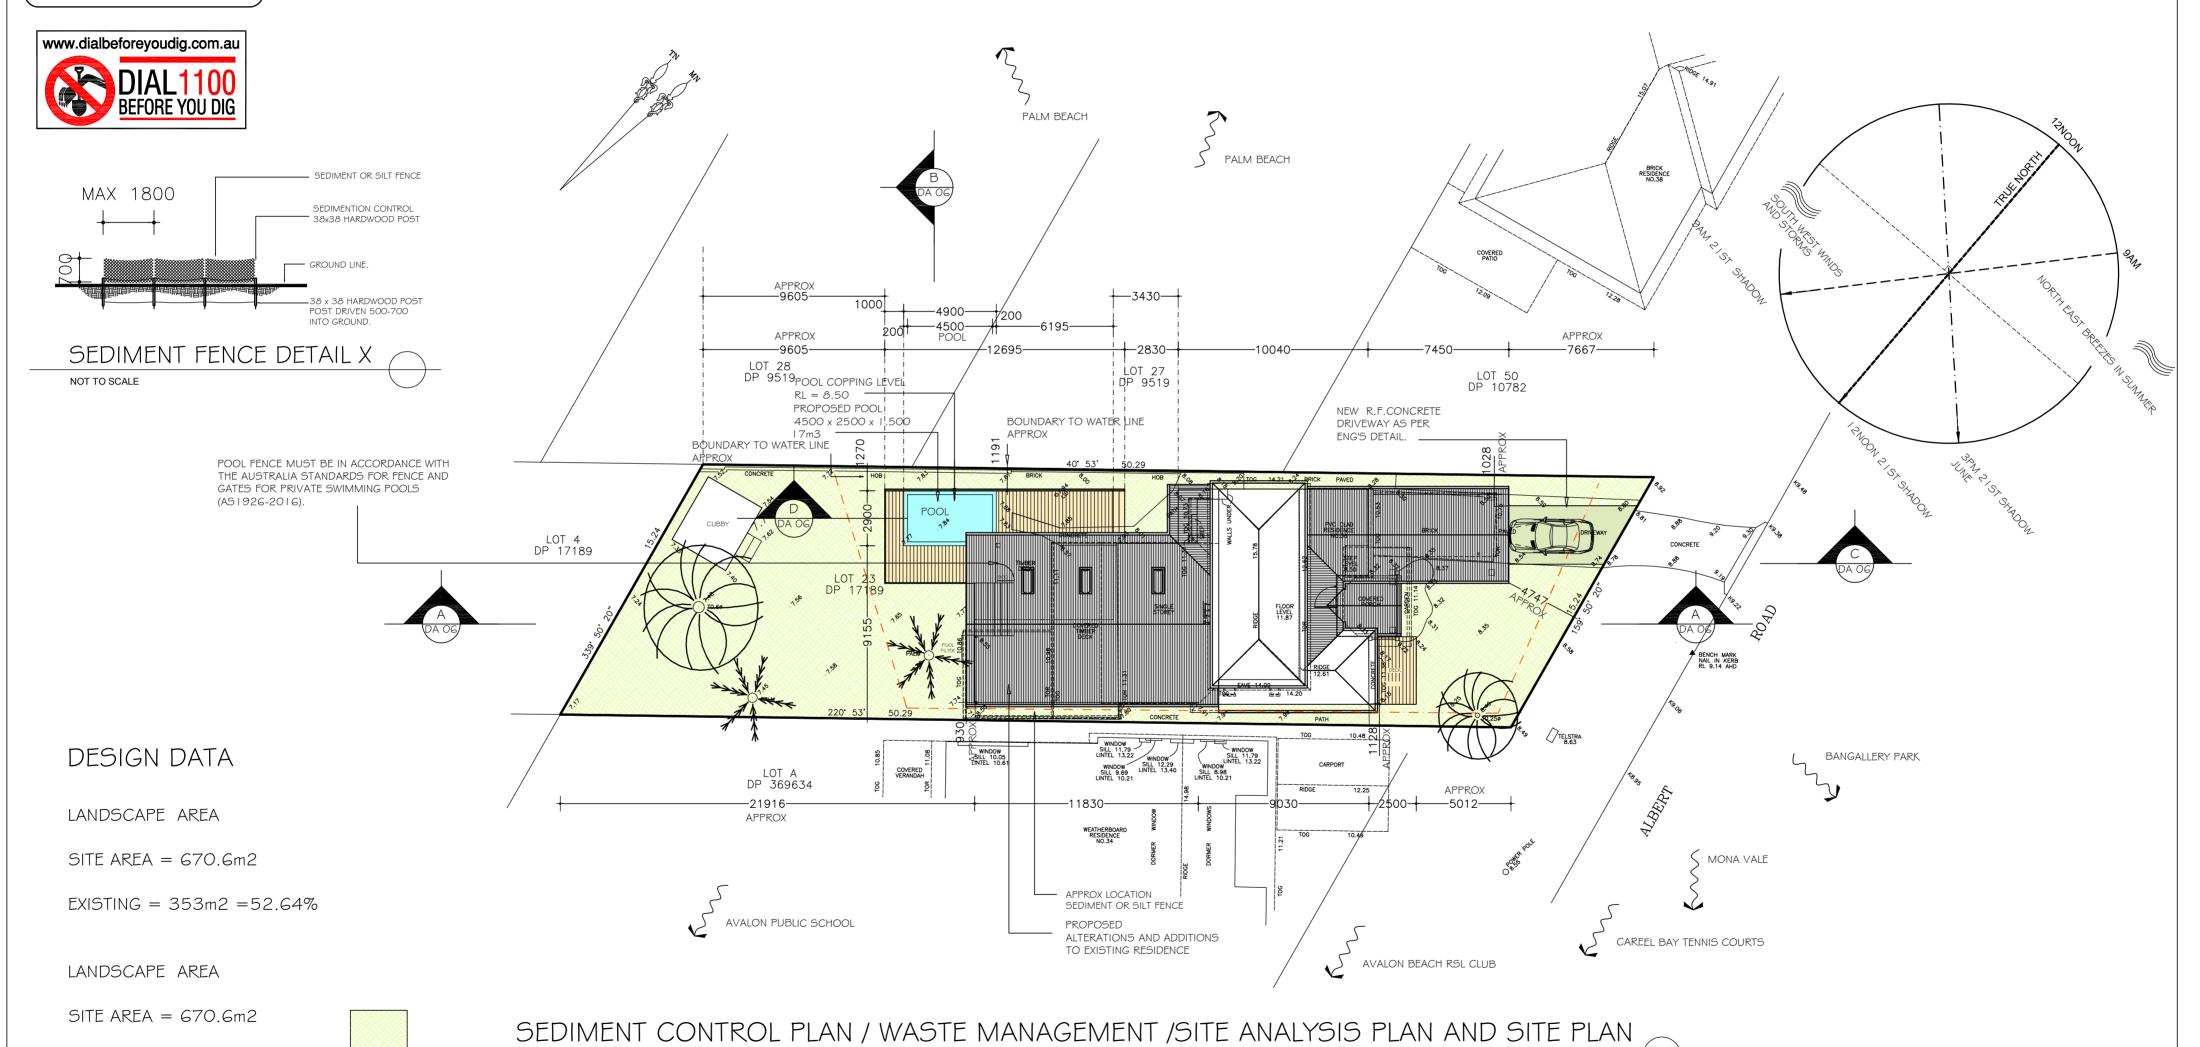

PROPOSED = 340m2 = 50.70%

INVESTIGATION OF "DIAL BEFORE YOU DIG" UNDERGROUND SERVICES HAS BEEN MADE. DETECTION OF UNDERGROUND SERVICES IS NOT AN INTEGRAL PART OF THIS SURVEY. ALL RELEVANT AUTHORITIES SHOULD BE NOTIFIED PRIOR TO ANY EXCAVATION ON OR NEAR THE SITE

DEVELOPERS & EXCAVATORS MAY BE HELD FINANCIALLY RESPONSIBLE BY THE ASSET OWNER SHOULD THEY DAMAGE UNDERGROUND NETWORKS.

#### CARELESS DIGGING CAN:

- CAUSE DEATH OR SERIOUS INJURY TO WORKERS AND THE GENERAL PUBLIC INCONVENIENCE USERS OF ELECTRICITY, GAS, WATER AND COMMUNICATIONS
- LEAD TO CRIMINAL PROSECUTION AND DAMAGES CLAIMS CAUSE EXPENSIVE FINANCIAL LOSSES TO BUSINESS
- CUT OFF EMERGENCY SERVICES
- DELAY PROJECT COMPLETION TIMES WHILE THE DAMAGE IS REPAIRED

SCALE 1:200

MINIMISE YOUR RISK AND DIAL BEFORE YOU DIG.

TEL. 1100

A CONSTRUCTION FENCE MUST BE ERECTED ALONG THE EASTERN, SOUTHERN, NORTHERN AND WESTERN BOUNDARIES OF THE PROPERTY UNLESS BOUNDARY FENCES ARE PREVIOUSLY CONSTRUCTED.