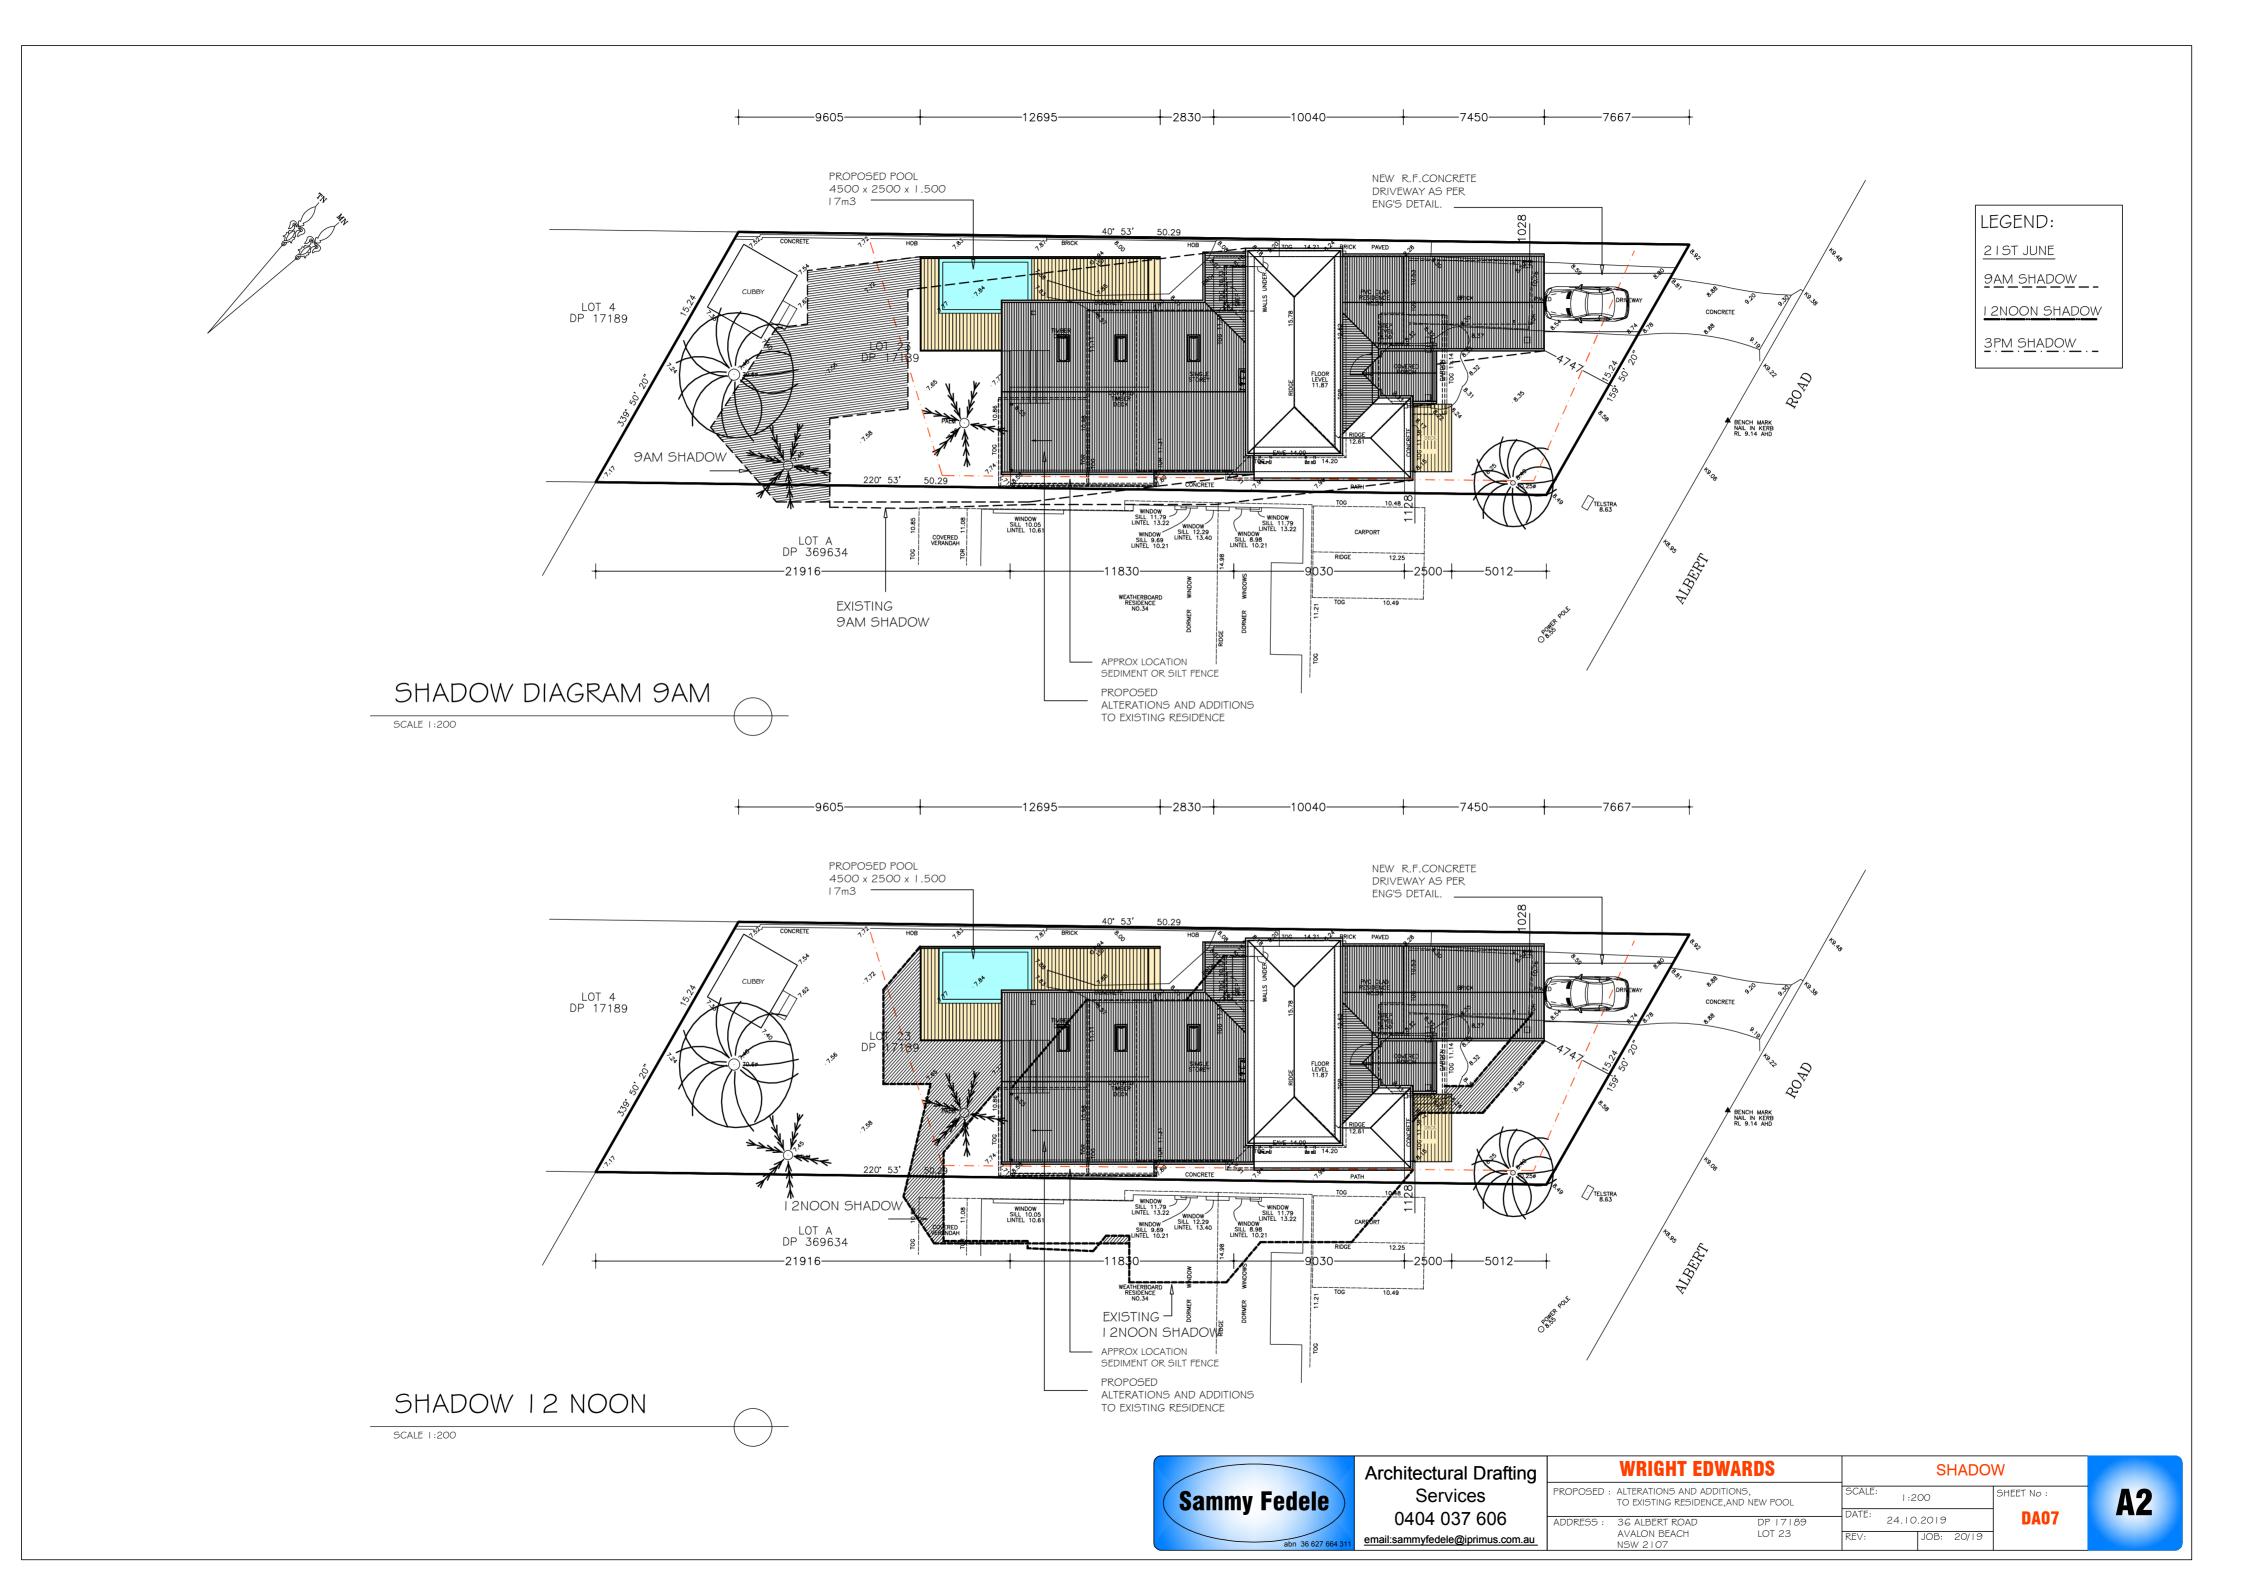

SCALE 1:200

MINIMISE YOUR RISK AND DIAL BEFORE YOU DIG.

TEL. 1100

A CONSTRUCTION FENCE MUST BE ERECTED ALONG THE EASTERN, SOUTHERN, NORTHERN AND WESTERN BOUNDARIES OF THE PROPERTY UNLESS BOUNDARY FENCES ARE PREVIOUSLY CONSTRUCTED.

ALL WORKS AS PER WORKCOVER OR LOCAL GOVERNMENT REQUIREMENTS.

SHADOW ELEVATION 3PM

SCALE 1:200

| Architectural Drafting           |       |
|----------------------------------|-------|
| Services                         | PROPC |
| 0404 037 606                     | ADDRE |
| email:sammyfedele@inrimus.com.au |       |

|         | WRIGHT EDWAF                                         | RDS                |        |       | S  | HADO  | W          |
|---------|------------------------------------------------------|--------------------|--------|-------|----|-------|------------|
| POSED : | ALTERATIONS AND ADDITIONS TO EXISTING RESIDENCE, AND |                    | SCALE: | 1:2   | 00 |       | SHEET No : |
| RESS :  | 36 ALBERT ROAD<br>AVALON BEACH                       | DP 17189<br>LOT 23 | REV:   | 24.10 |    | 20/19 | DA08       |

**A2** 