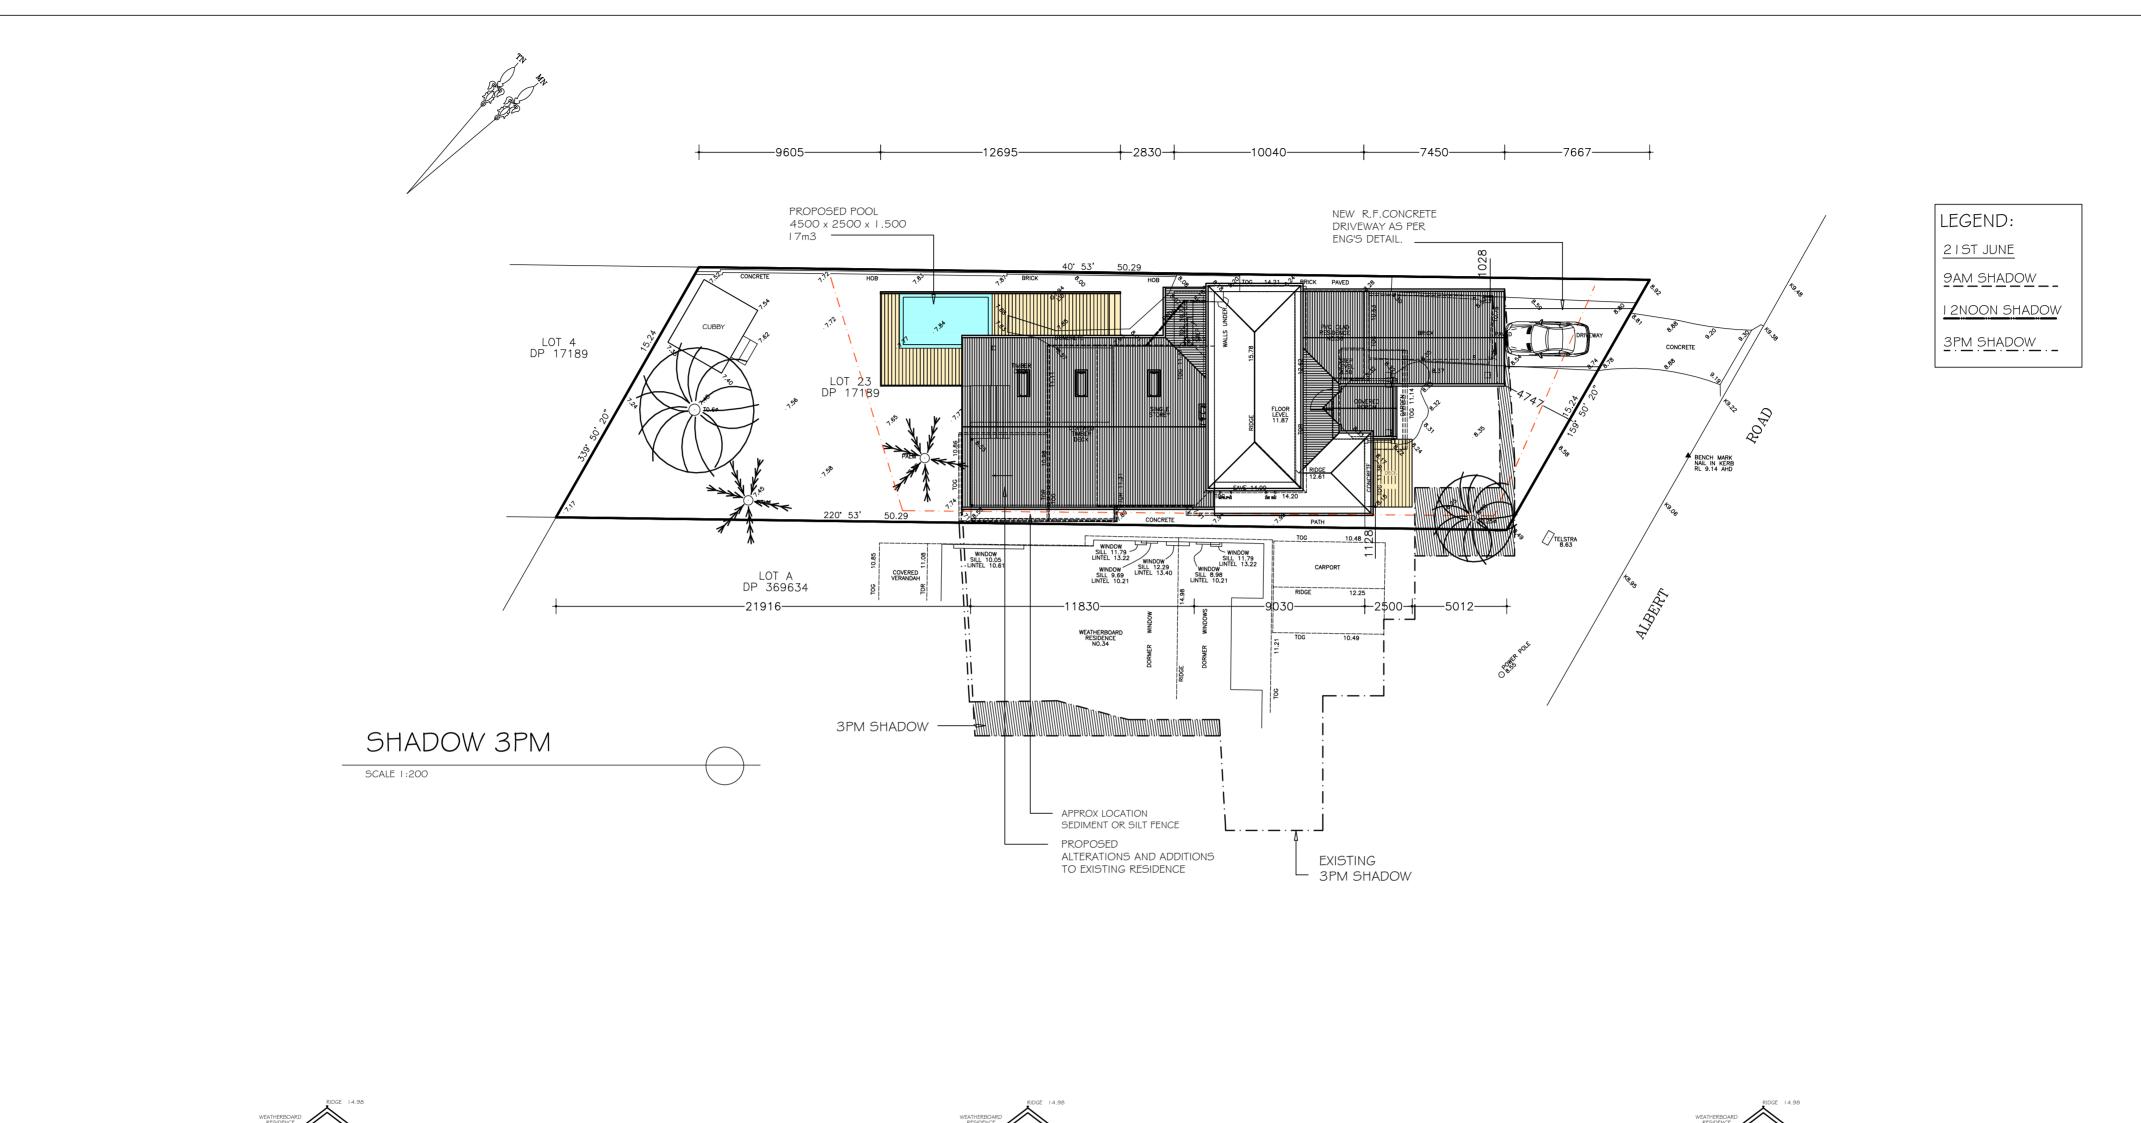

SCALE 1:200

MINIMISE YOUR RISK AND DIAL BEFORE YOU DIG.

TEL. 1100

A CONSTRUCTION FENCE MUST BE ERECTED ALONG THE EASTERN, SOUTHERN, NORTHERN AND WESTERN BOUNDARIES OF THE PROPERTY UNLESS BOUNDARY FENCES ARE PREVIOUSLY CONSTRUCTED.

ALL WORKS AS PER WORKCOVER OR LOCAL GOVERNMENT REQUIREMENTS.

SHADOW ELEVATION 3PM

SCALE 1:200

| Architectural Drafting           |       |
|----------------------------------|-------|
| Services                         | PROPC |
| 0404 037 606                     | ADDRE |
| email:sammyfedele@inrimus.com.au |       |

|         | WRIGHT EDWAF                                         | RDS                |        |       | S  | HADO  | W          |
|---------|------------------------------------------------------|--------------------|--------|-------|----|-------|------------|
| POSED : | ALTERATIONS AND ADDITIONS TO EXISTING RESIDENCE, AND |                    | SCALE: | 1:2   | 00 |       | SHEET No : |
| RESS :  | 36 ALBERT ROAD<br>AVALON BEACH                       | DP 17189<br>LOT 23 | REV:   | 24.10 |    | 20/19 | DA08       |

**A2** 