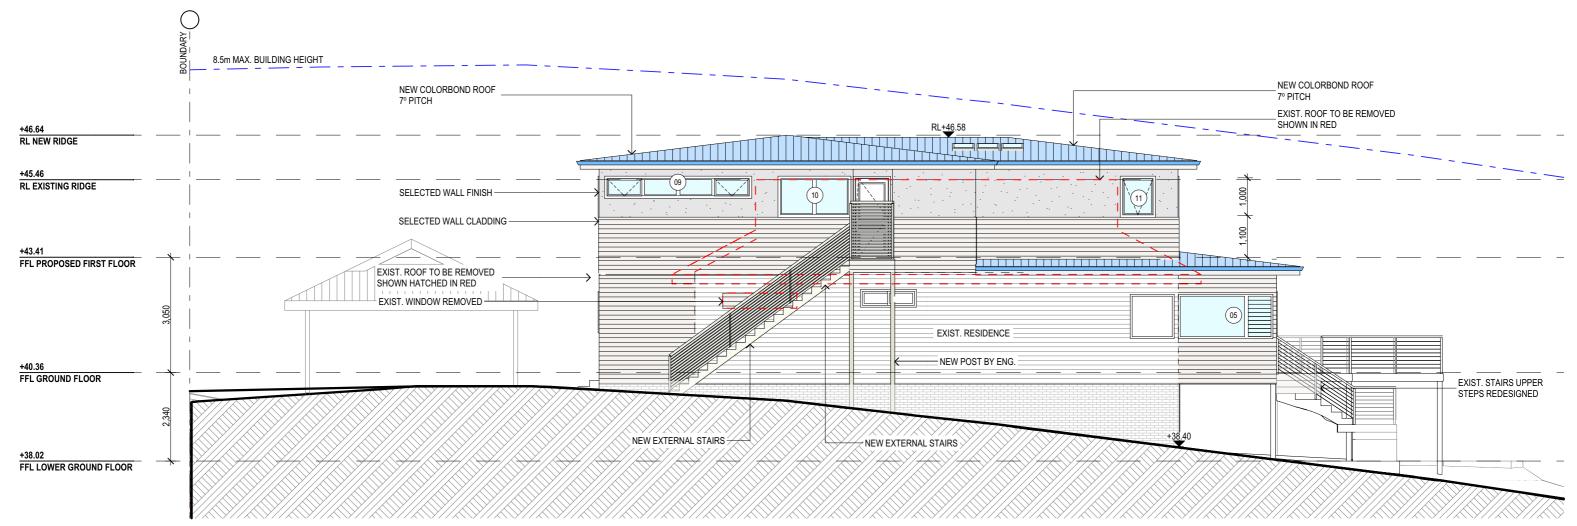

### **SOUTH WEST ELEVATION**

- NOTES (E & OE)

  All structures including stormwater & drainage to engineer's details.

  Do not obtain dimensions by scaling drawings.
  All dimensions are to be checked on site prior to starting work.

| PROJECT DETAILS: PROPOSED ALTERATIONS AND ADDITIONS 23 Park Avenue - Avalon Beach NSW 2107 | DATE:<br>JULY/21 | DRAWN BY:   | SCALE:<br>1:100 @ A3 |
|--------------------------------------------------------------------------------------------|------------------|-------------|----------------------|
| DRAWING TITLE: SOUTH WEST AND SOUTH EAST ELEVATIONS                                        | JOB No: 923/21   | CHECKED BY: | DRAWING No:          |