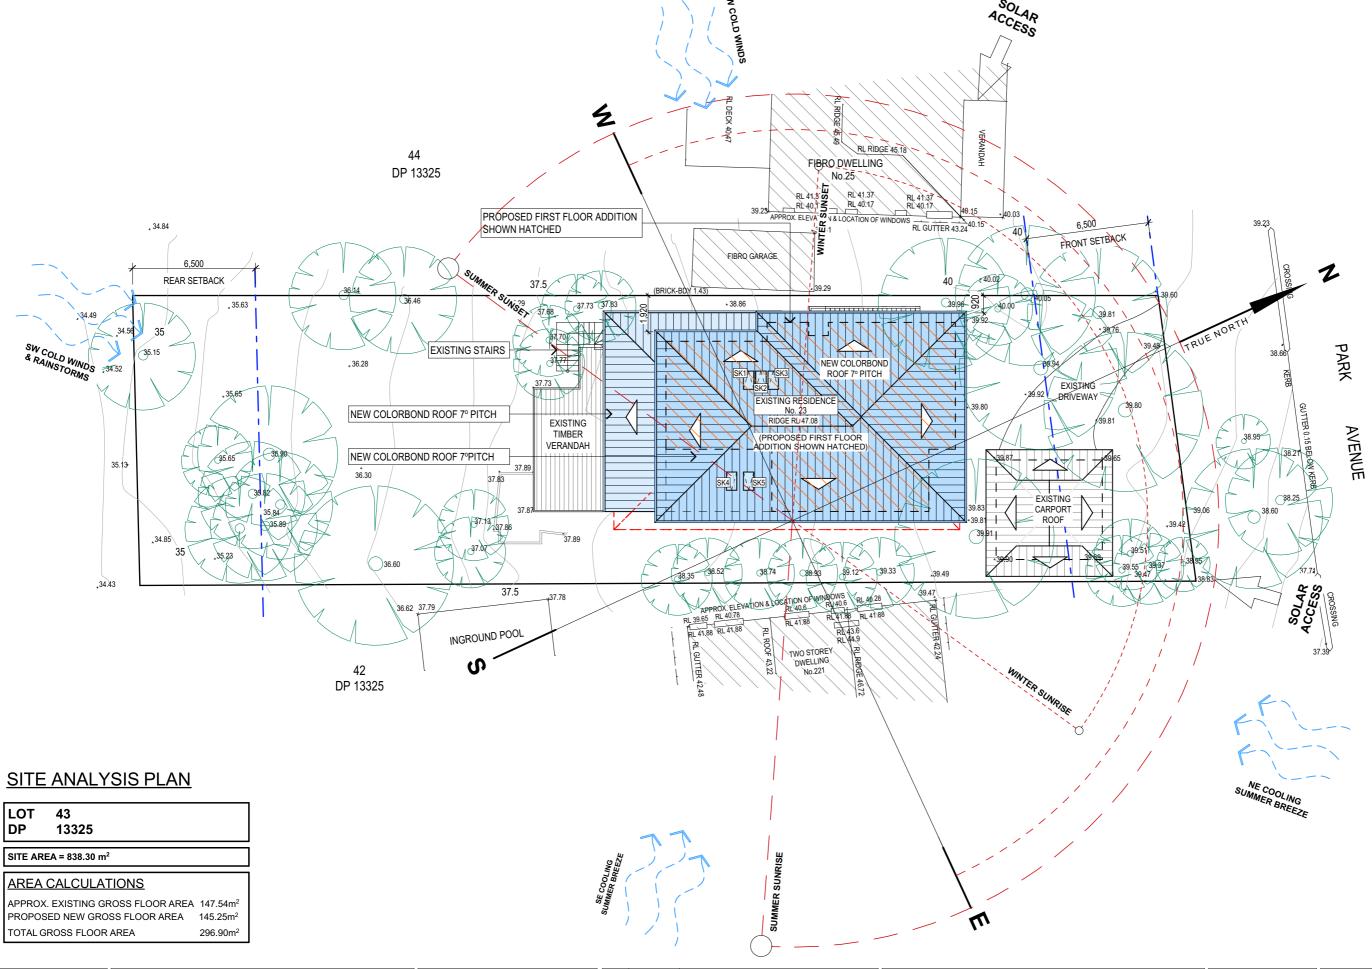

| PROJECT DETAILS: PROPOSED ALTERATIONS AND ADDITIONS 23 Park Avenue - Avalon Beach NSW 2107 | DATE:<br>JULY/21  | DRAWN BY:   | SCALE:<br>1:200 @ A3 |
|--------------------------------------------------------------------------------------------|-------------------|-------------|----------------------|
| DRAWING TITLE:<br>SITE ANALYSIS PLAN                                                       | JOB No:<br>923/21 | CHECKED BY: | DRAWING No: DA.01    |