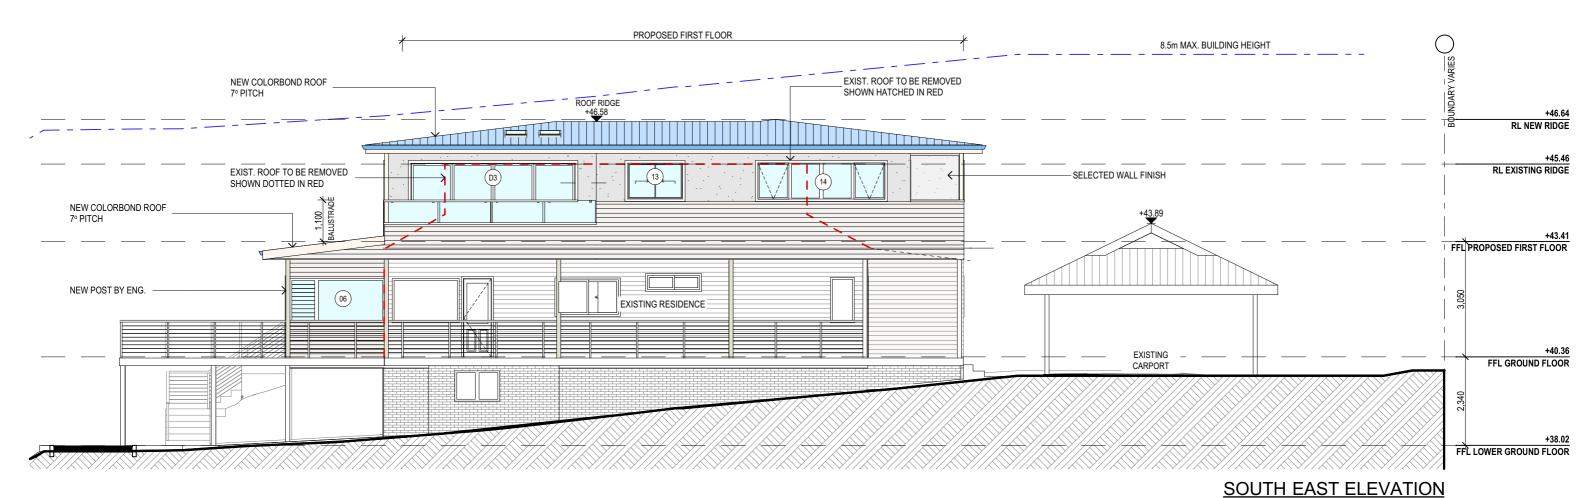

### **SOUTH WEST ELEVATION**

- NOTES (E & OE)

  All structures including stormwater & drainage to engineer's details.

  Do not obtain dimensions by scaling drawings.
  All dimensions are to be checked on site prior to starting work.

- New materials are to be used throughout unless otherwise noted.
   Concrete footings, slab, structural beams or any other structural members are to be designed. by a practicing engineer.

## JJ Drafting Australia P/L. 26/90 Mona Vale Road, Mona Vale, NSW, 2103 PO Box 687, Dee Why, NSW, 2099

Mob. 0414 717 541 | Email. jjdraft@tpg.com.au www.jjdrafting.com.au ACN 651 693 346

|         | REV: | DATE:    | DESCRIPTION:                     |
|---------|------|----------|----------------------------------|
|         | В    | 01.10.21 | PRELIM. DRAWINGS UPDATED         |
| 3<br>iu | С    | 11.10.21 | PRELIM. DRAWINGS UPDATED         |
|         | D    | 17.08.22 | DA DRAWINGS                      |
|         | E    | 30.09.22 | DA DRAWINGS UPDATED              |
|         | F    | 02.11.22 | DA DRAWINGS UPDATED - SECTION BB |
|         | G    | 16.12.22 | STORMWATER PLAN UPDATED          |
|         | Н    | 06.02.23 | DA DRAWINGS UPDATED              |
| _       |      |          |                                  |

| PROJECT DETAILS: PROPOSED ALTERATIONS AND ADDITIONS 23 Park Avenue - Avalon Beach NSW 2107 | DATE:<br>JULY/21 | DRAWN BY:   | SCALE:<br>1:100 @ A3 |
|--------------------------------------------------------------------------------------------|------------------|-------------|----------------------|
| DRAWING TITLE: SOUTH WEST AND SOUTH EAST ELEVATIONS                                        | JOB No: 923/21   | CHECKED BY: | DRAWING No:          |