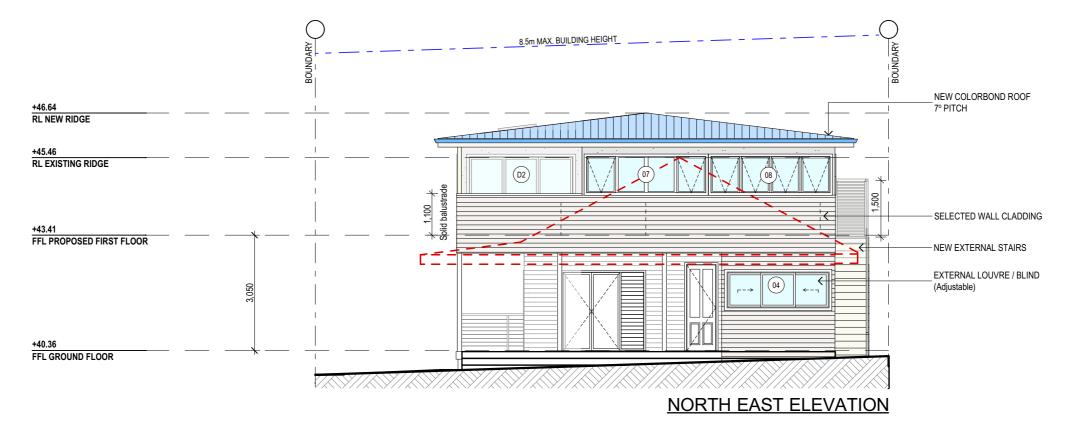

## NORTH WEST ELEVATION

- NOTES (E & OE)

  All structures including stormwater & drainage to engineer's details.

  Do not obtain dimensions by scaling drawings.
  All dimensions are to be checked on site prior to starting work.

| ╛ | PROJECT DETAILS: PROPOSED ALTERATIONS AND ADDITIONS 23 Park Avenue - Avalon Beach NSW 2107 | DATE:<br>JULY/21  | DRAWN BY:   | SCALE:<br>1:100 @ A3 |
|---|--------------------------------------------------------------------------------------------|-------------------|-------------|----------------------|
|   | DRAWING TITLE: NORTH EAST AND NORTH WEST ELEVATIONS                                        | JOB No:<br>923/21 | CHECKED BY: | DRAWING No: DA.09    |