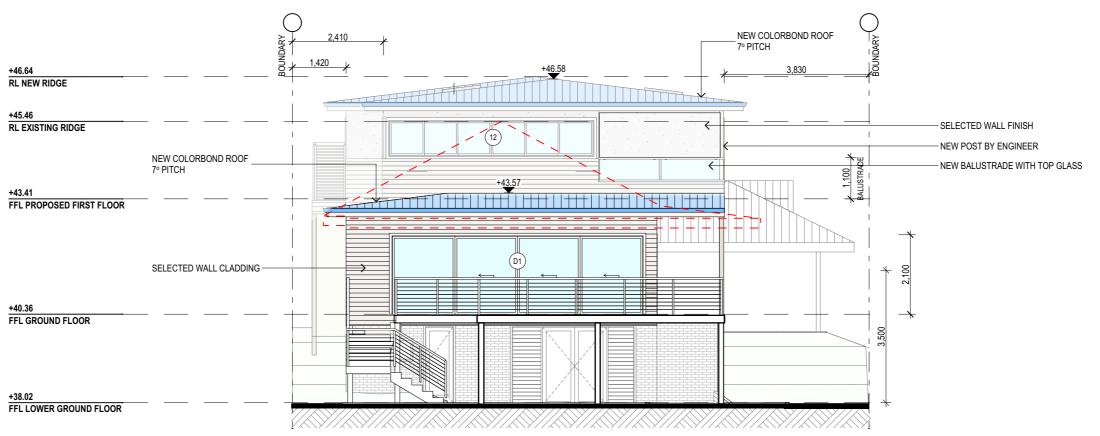

### **SOUTH WEST ELEVATION**

- NOTES (E & OE)

  All structures including stormwater & drainage to engineer's details.

  Do not obtain dimensions by scaling drawings.
  All dimensions are to be checked on site prior to starting work.

| PROJECT DETAILS: PROPOSED ALTERATIONS AND ADDITIONS 23 Park Avenue - Avalon Beach NSW 2107 | DATE:<br>JULY/21 | DRAWN BY:   | SCALE:<br>1:100 @ A3 |
|--------------------------------------------------------------------------------------------|------------------|-------------|----------------------|
| DRAWING TITLE: SOUTH WEST AND SOUTH EAST ELEVATIONS                                        | JOB No: 923/21   | CHECKED BY: | DRAWING No:          |