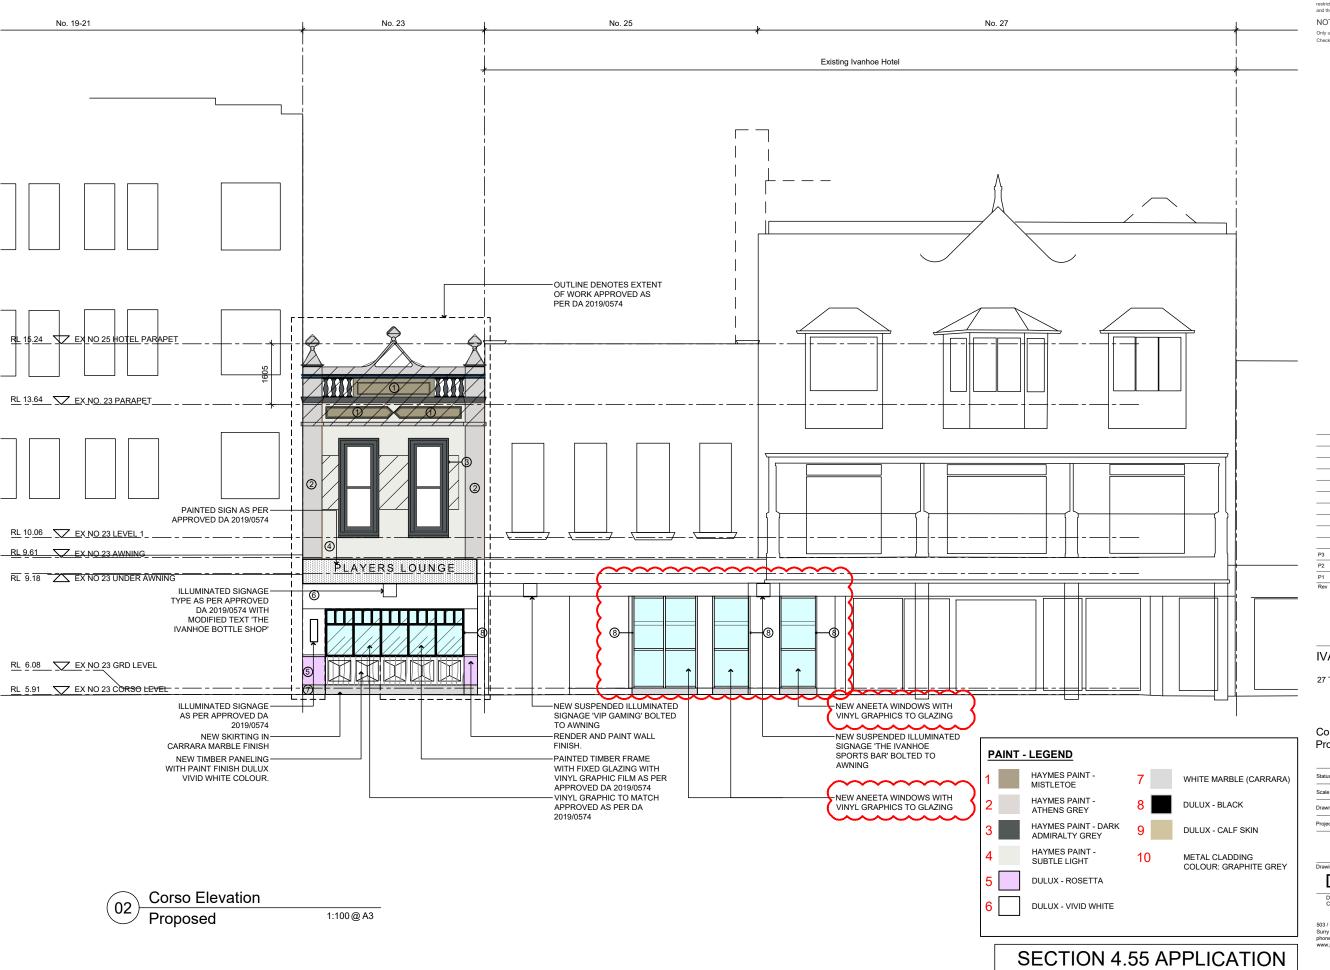

#### Corso Elevation Proposed

| Status      | SECTION 4.55 APPLICATION |
|-------------|--------------------------|
| Scale       | 1:100@A3                 |
| Drawn       | MC                       |
| Project No. | 691                      |

TO APPROVED DA 2019 / 0574

GD 2 02 DA Discipline Code

503 / 50 Holt Street Surry Hills NSW 2010 phone: 02 9660 8299 www.paulkellydesign.c

Existing

1:100@A3

SECTION 4.55 APPLICATION TO APPROVED DA 2019 / 0574