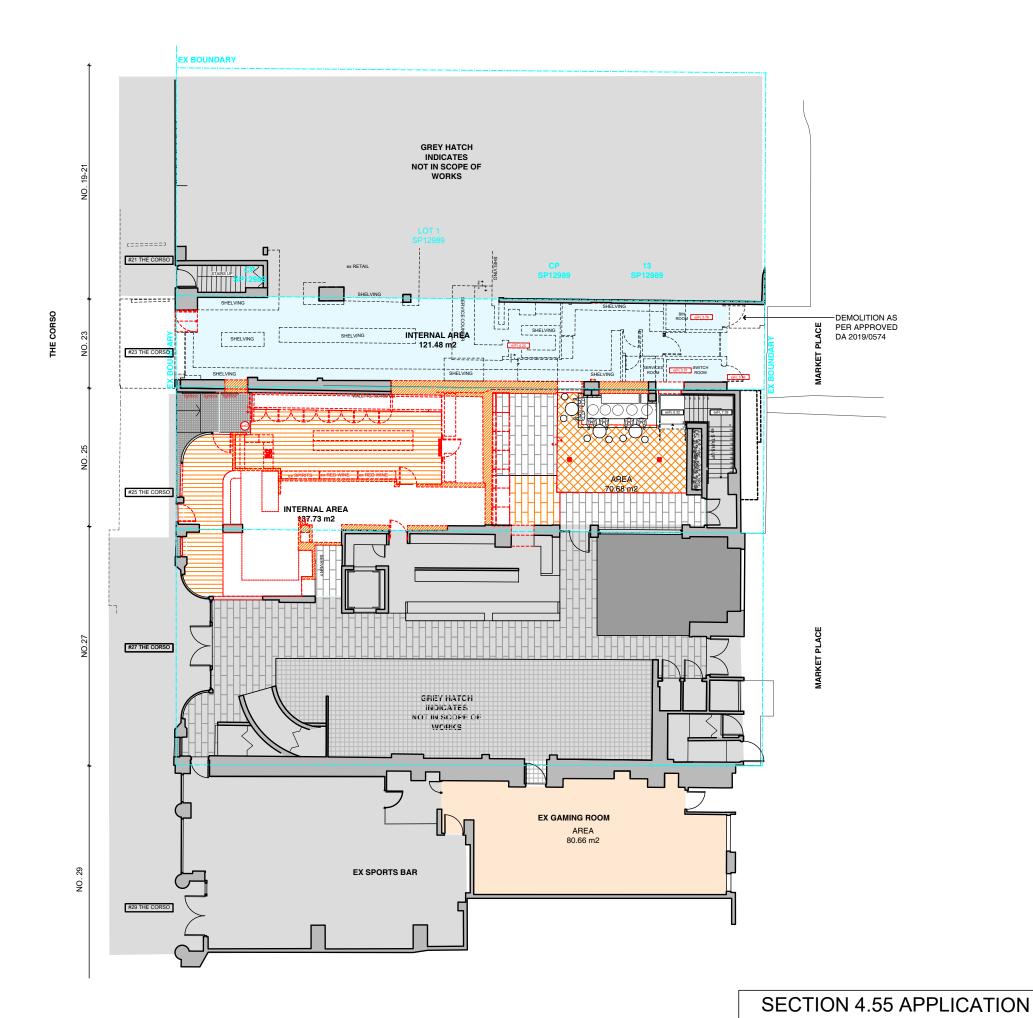

## IVANHOE HOTEL

Ground Floor

27 The Corso, Manly NSW 2095

# Existing and Demolition Plan

| Status      | SECTION 4.55 APPLICATION |
|-------------|--------------------------|
| Scale       | 1:200@A3                 |
| Drawn       | MC                       |
| Project No. | 691                      |

TO APPROVED DA 2019 / 0574

GD 1 00A

503 / 50 Holt Street Surry Hills NSW 2010 phone: 02 9660 8299 www.paulkellydesign.c

All rights reserved. This work has copyright and cannot be reproduced or copied in any form or by any means (graphic, electronic or mechanical, including photocopying) without the written permission of Paul Kelly Design.

### Ground Floor Proposed Plan

| Status      | SECTION 4.55 APPLICATION |
|-------------|--------------------------|
| Scale       | 1:200@A3                 |
| Drawn       | MC                       |
| Project No. | 691                      |

Drawing

DA GD 1 00B

503 / 50 Holt Street Surry Hills NSW 2010 phone: 02 9660 8299 www.paulkellydesign.com.au

**Demoliton Legend** 

EXISTING WALLS TO BE RETAINED

EXISTING TO BE DEMOLISHED

| P3 | 18.02.22 | ISSUED FOR INFORMATION | Р |
|----|----------|------------------------|---|
| P2 | 09.02.22 | ISSUED FOR INFORMATION | Р |