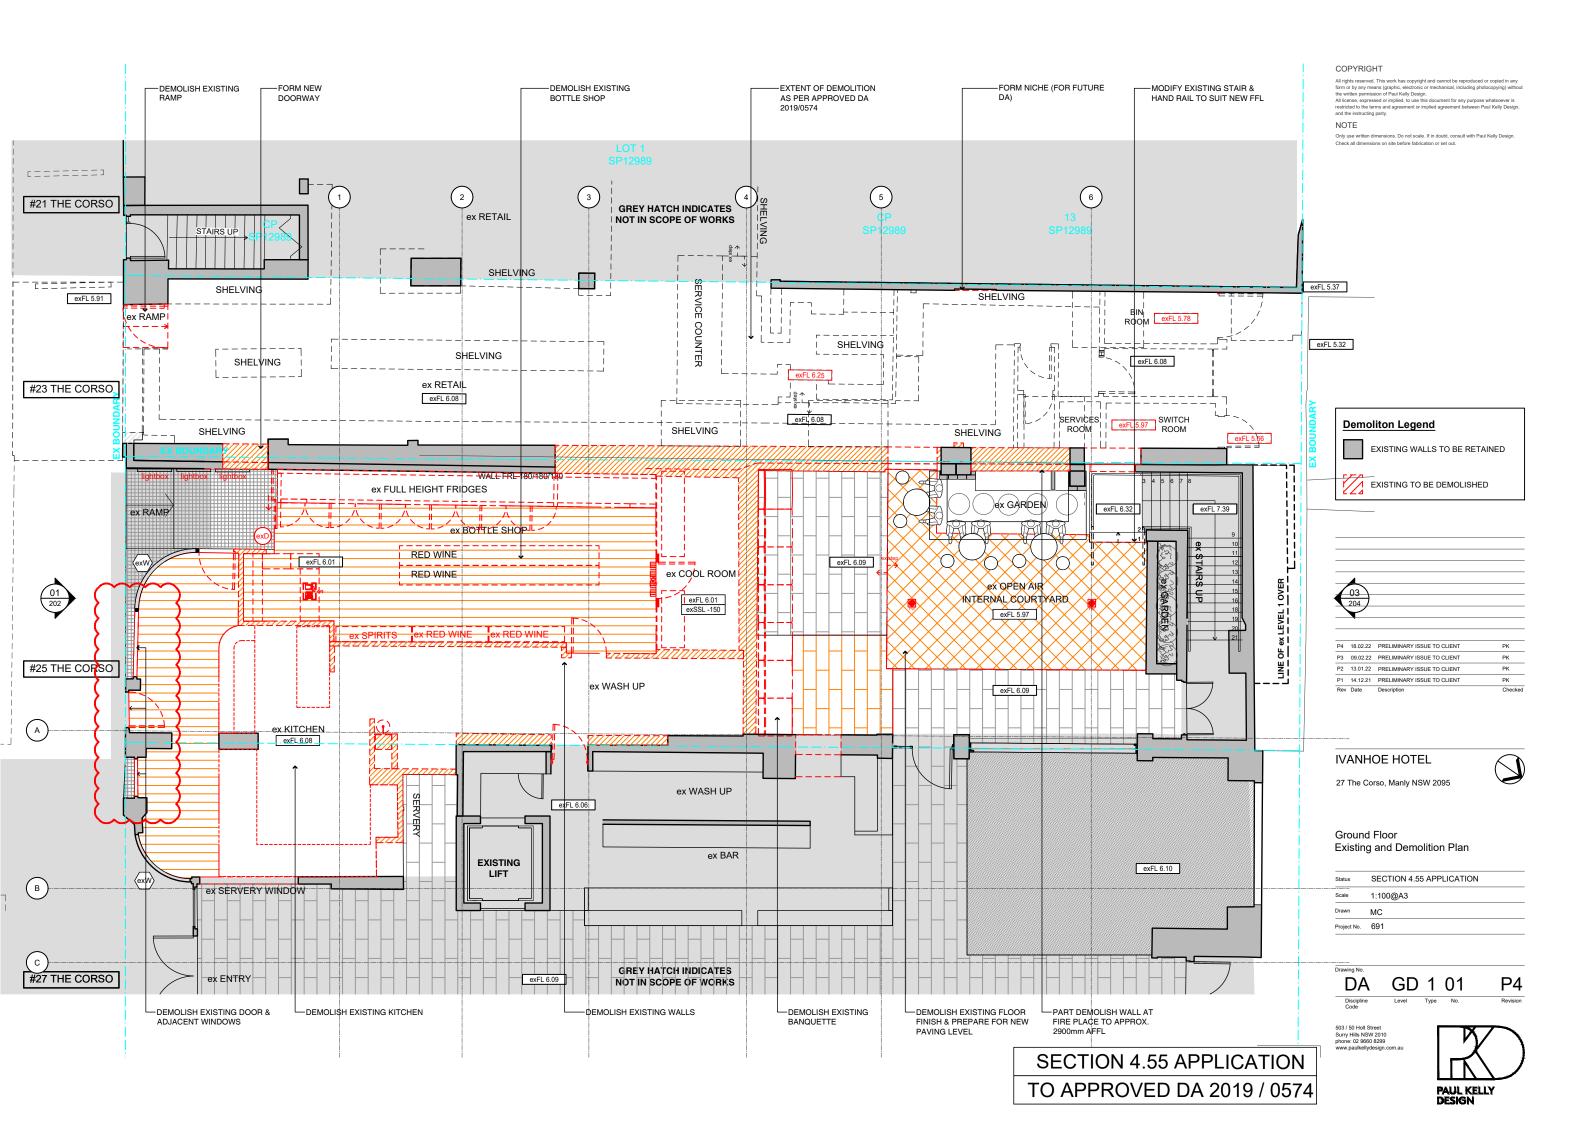

## IVANHOE HOTEL

Ground Floor

27 The Corso, Manly NSW 2095

# Existing and Demolition Plan

| Status      | SECTION 4.55 APPLICATION |
|-------------|--------------------------|
| Scale       | 1:200@A3                 |
| Drawn       | MC                       |
| Project No. | 691                      |

TO APPROVED DA 2019 / 0574

GD 1 00A

503 / 50 Holt Street Surry Hills NSW 2010 phone: 02 9660 8299 www.paulkellydesign.c

All rights reserved. This work has copyright and cannot be reproduced or copied in any form or by any means (graphic, electronic or mechanical, including photocopying) without the written permission of Paul Kelly Design.

Drawing

DA GD 1 00B

503 / 50 Holt Street Surry Hills NSW 2010 phone: 02 9660 8299 www.paulkellydesign.com.au

**Demoliton Legend** 

EXISTING WALLS TO BE RETAINED

EXISTING TO BE DEMOLISHED

| P3 | 18.02.22 | ISSUED FOR INFORMATION | Р |
|----|----------|------------------------|---|
| P2 | 09.02.22 | ISSUED FOR INFORMATION | Р |