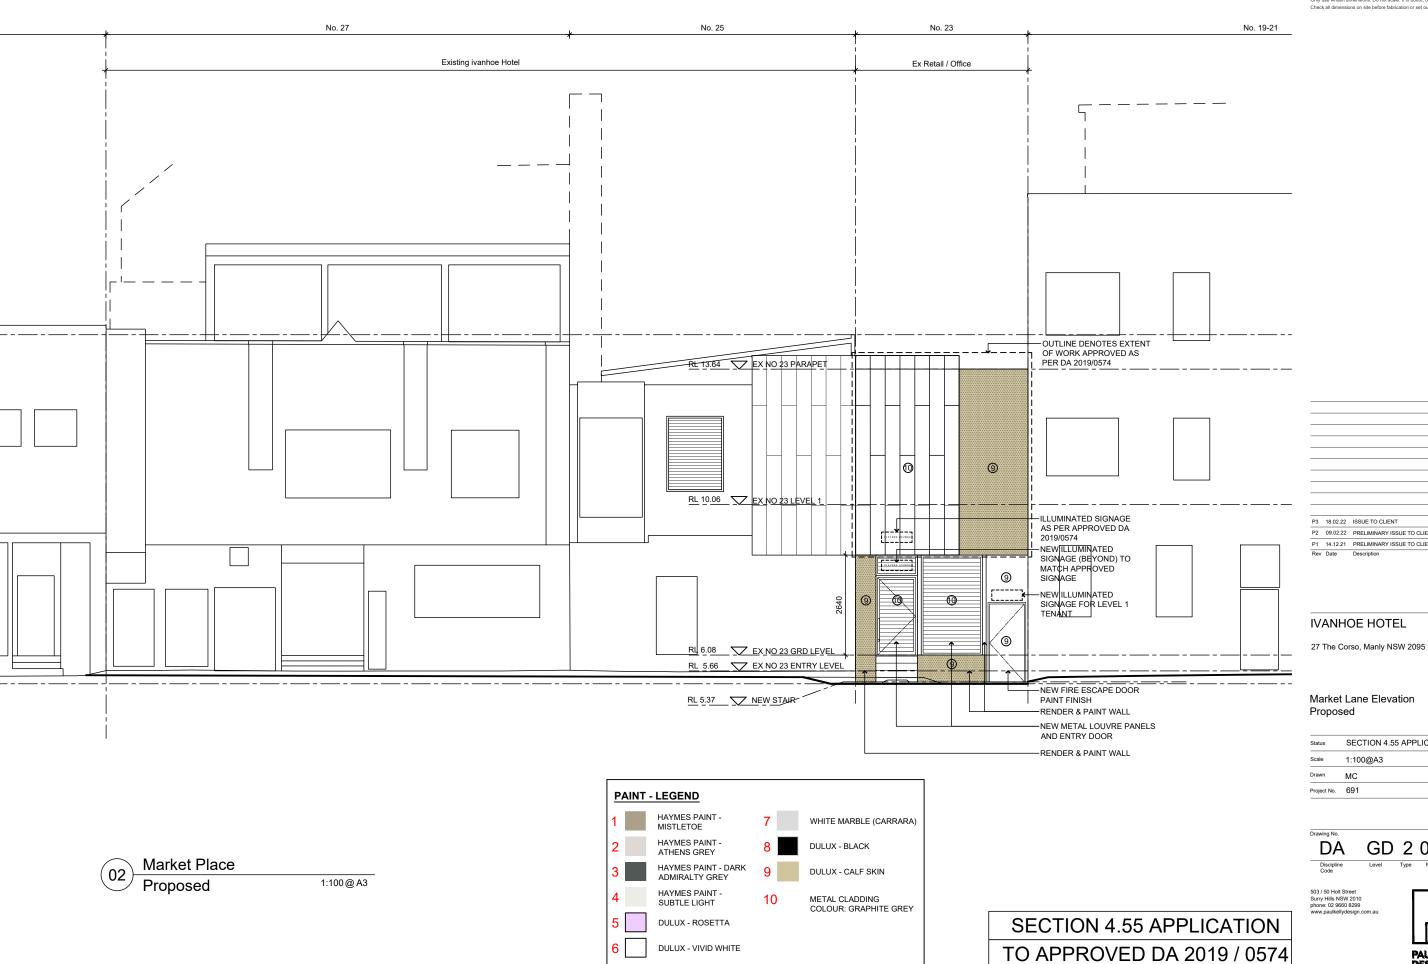

#### **IVANHOE HOTEL**

27 The Corso, Manly NSW 2095

#### Corso Elevation Proposed

| Status      | SECTION 4.55 APPLICATION |
|-------------|--------------------------|
| Scale       | 1:100@A3                 |
| Drawn       | MC                       |
| Project No. | 691                      |

TO APPROVED DA 2019 / 0574

GD 2 02 DA Discipline Code

503 / 50 Holt Street Surry Hills NSW 2010 phone: 02 9660 8299 www.paulkellydesign.c

Existing

1:100@A3

SECTION 4.55 APPLICATION TO APPROVED DA 2019 / 0574