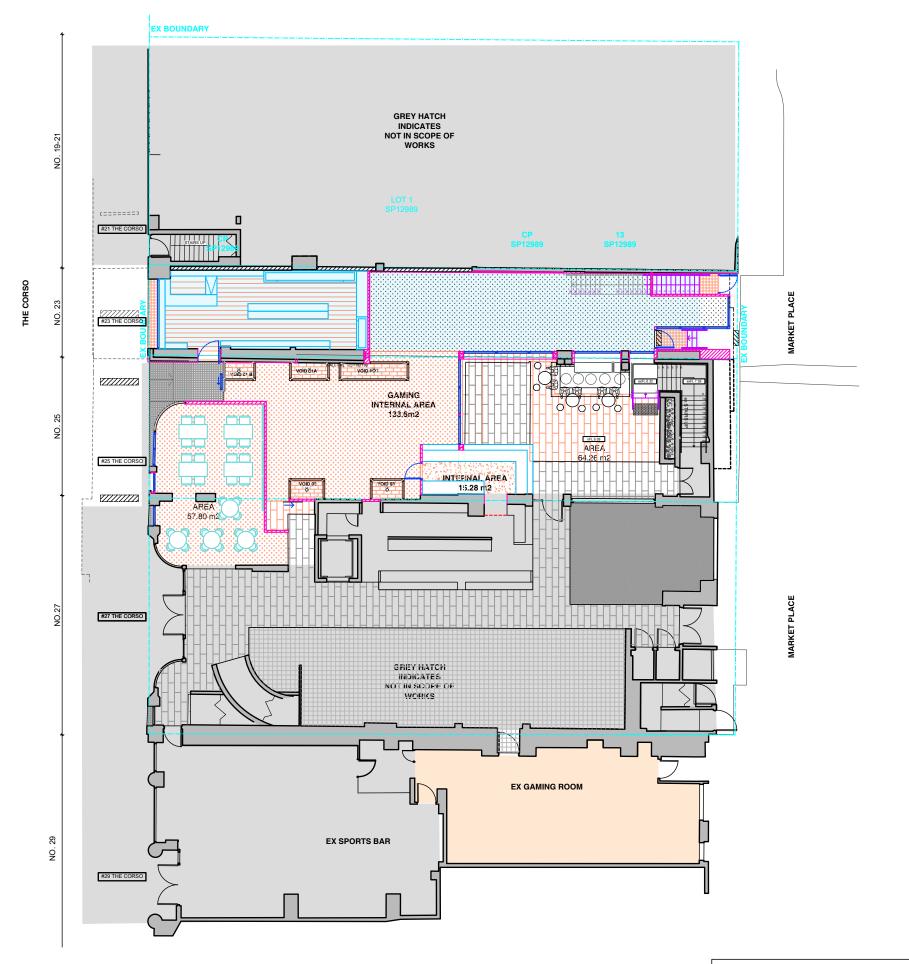

## IVANHOE HOTEL

Ground Floor

27 The Corso, Manly NSW 2095

# Existing and Demolition Plan

| Status      | SECTION 4.55 APPLICATION |
|-------------|--------------------------|
| Scale       | 1:200@A3                 |
| Drawn       | MC                       |
| Project No. | 691                      |

TO APPROVED DA 2019 / 0574

GD 1 00A

503 / 50 Holt Street Surry Hills NSW 2010 phone: 02 9660 8299 www.paulkellydesign.c

All rights reserved. This work has copyright and cannot be reproduced or copied in any form or by any means (graphic, electronic or mechanical, including photocopying) without the written permission of Paul Kelly Design.

### Ground Floor Proposed Plan

| Status      | SECTION 4.55 APPLICATION |
|-------------|--------------------------|
| Scale       | 1:200@A3                 |
| Drawn       | MC                       |
| Project No. | 691                      |

Drawing

DA GD 1 00B

503 / 50 Holt Street Surry Hills NSW 2010 phone: 02 9660 8299 www.paulkellydesign.com.au

**Demoliton Legend** 

EXISTING WALLS TO BE RETAINED

EXISTING TO BE DEMOLISHED

| P3 | 18.02.22 | ISSUED FOR INFORMATION | Р |
|----|----------|------------------------|---|
| P2 | 09.02.22 | ISSUED FOR INFORMATION | Р |