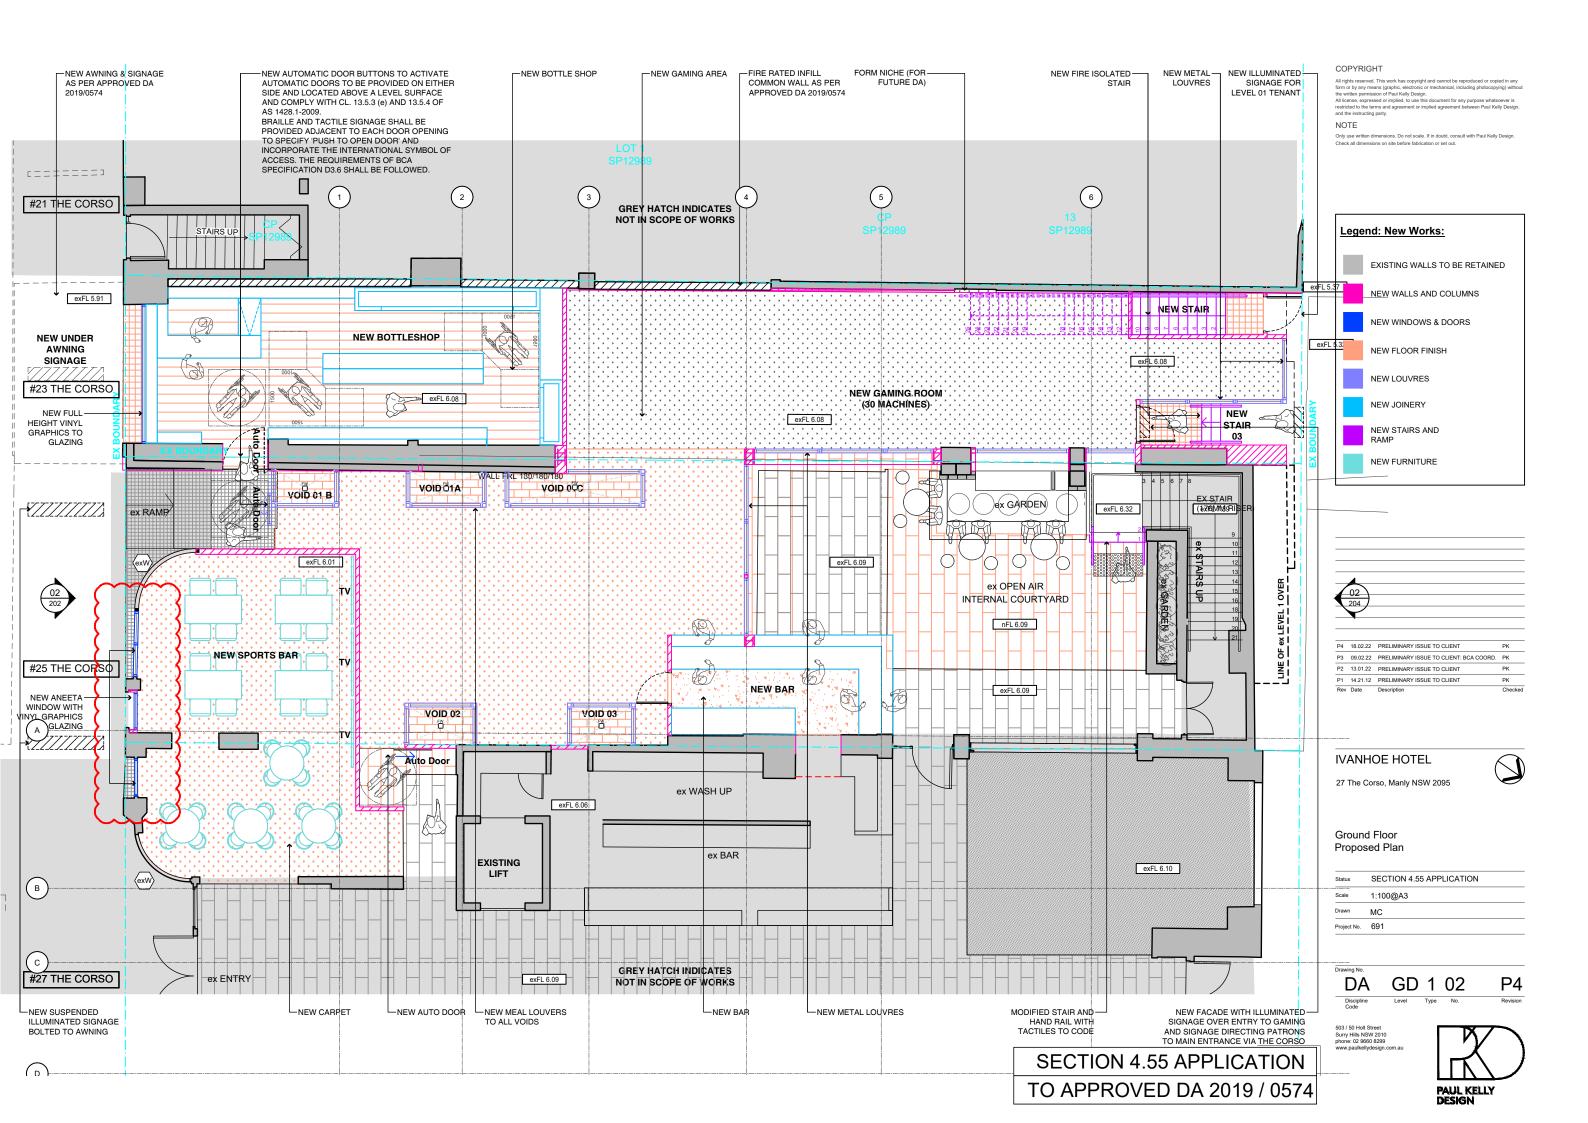

## IVANHOE HOTEL

27 The Corso, Manly NSW 2095

P1 14.12.21 PRELIMINARY ISSUE TO CLIENT
Rev Date Description

### Ground Floor Proposed Plan

| Status      | SECTION 4.55 APPLICATION |
|-------------|--------------------------|
| Scale       | 1:200@A3                 |
| Drawn       | MC                       |
| Project No. | 691                      |

Drawing

DA GD 1 00B

503 / 50 Holt Street Surry Hills NSW 2010 phone: 02 9660 8299 www.paulkellydesign.com.au

**Demoliton Legend** 

EXISTING WALLS TO BE RETAINED

EXISTING TO BE DEMOLISHED

| P3 | 18.02.22 | ISSUED FOR INFORMATION | Р |
|----|----------|------------------------|---|
| P2 | 09.02.22 | ISSUED FOR INFORMATION | Р |