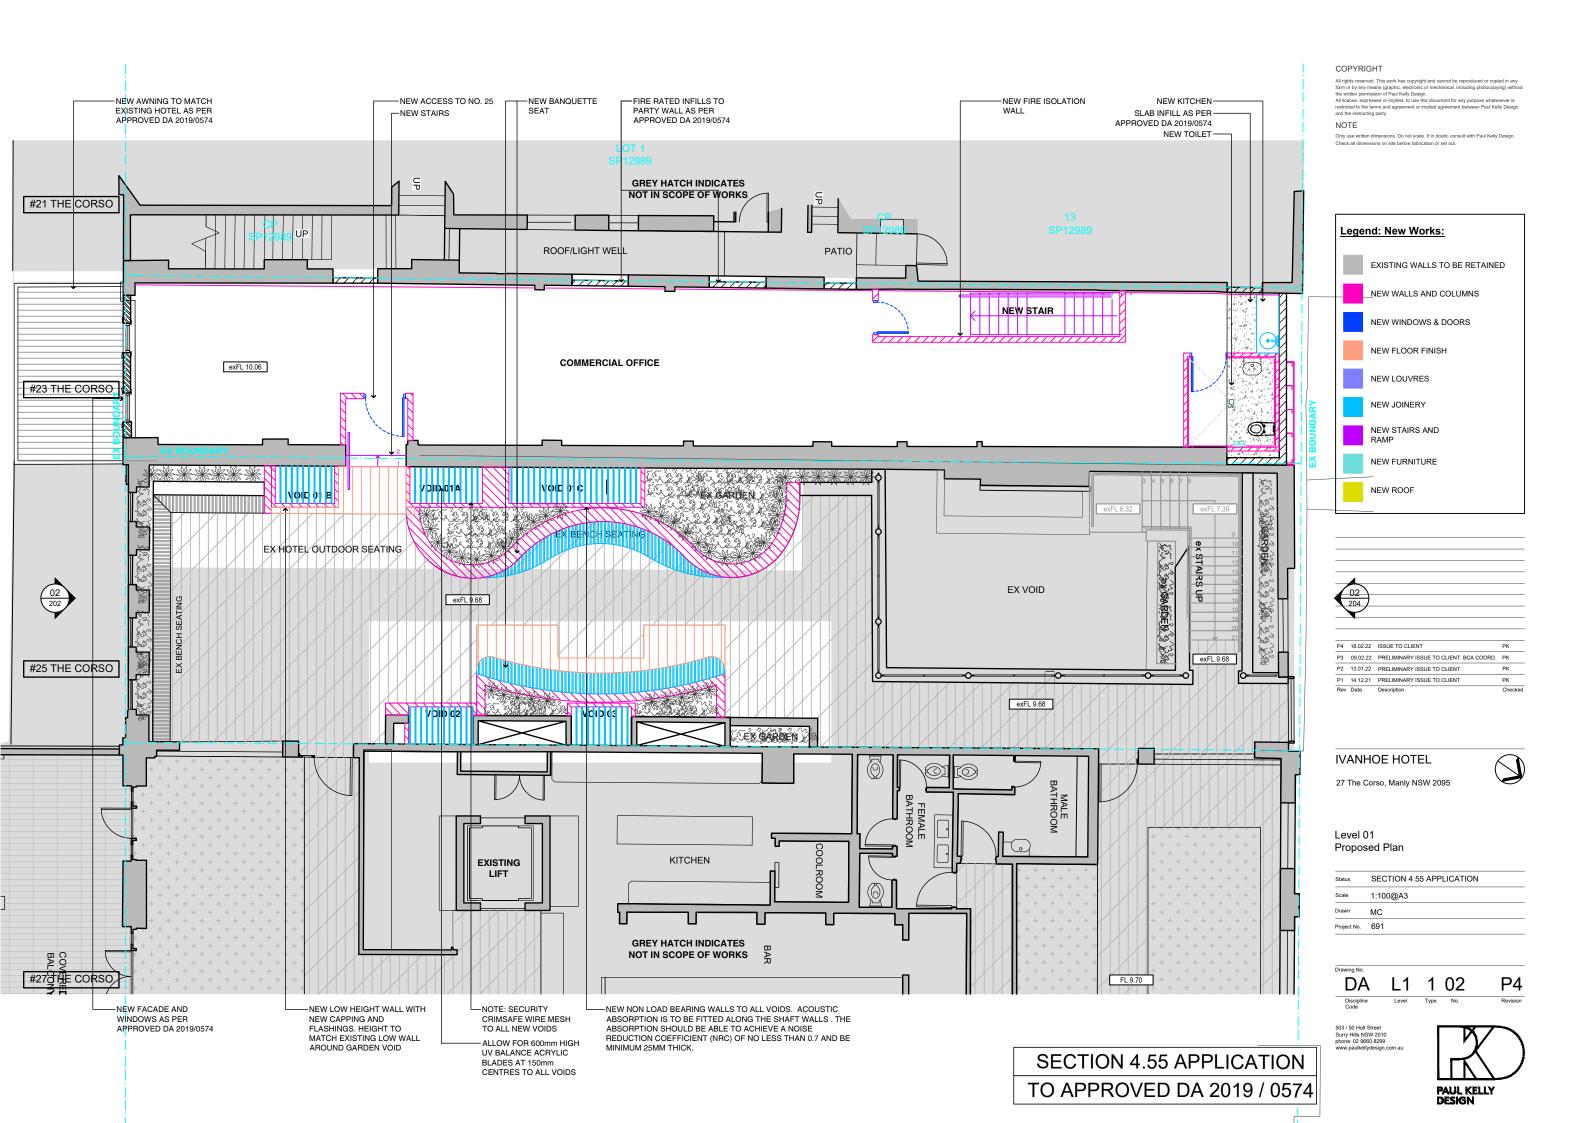

DA L1 1 02 LEVEL 01 - PROPOSED PLAN

DA L2 1 00A LEVEL 02 - EXISTING PLAN (CONTEXT 1:200)

DA RF 1 01 ROOF - EXISTING AND DEMOLITION PLAN

DA RF 1 02 ROOF - PROPOSED PLAN

DA GD 2 01 ELEVATION (SOUTH-EASTERN: THE CORSO) - EXISTING
DA GD 2 02 ELEVATION (SOUTH-EASTERN: THE CORSO) - PROPOSED
DA GD 2 03 ELEVATION (NORTH-WESTERN: MARKET PLACE) - EXISTING
DA GD 2 04 ELEVATION (NORTH-WESTERN: MARKET PLACE) - PROPOSED

## IVANHOE HOTEL

Ground Floor

27 The Corso, Manly NSW 2095

### Ground Floor Proposed Plan

| Status      | SECTION 4.55 APPLICATION |
|-------------|--------------------------|
| Scale       | 1:200@A3                 |
| Drawn       | MC                       |
| Project No. | 691                      |