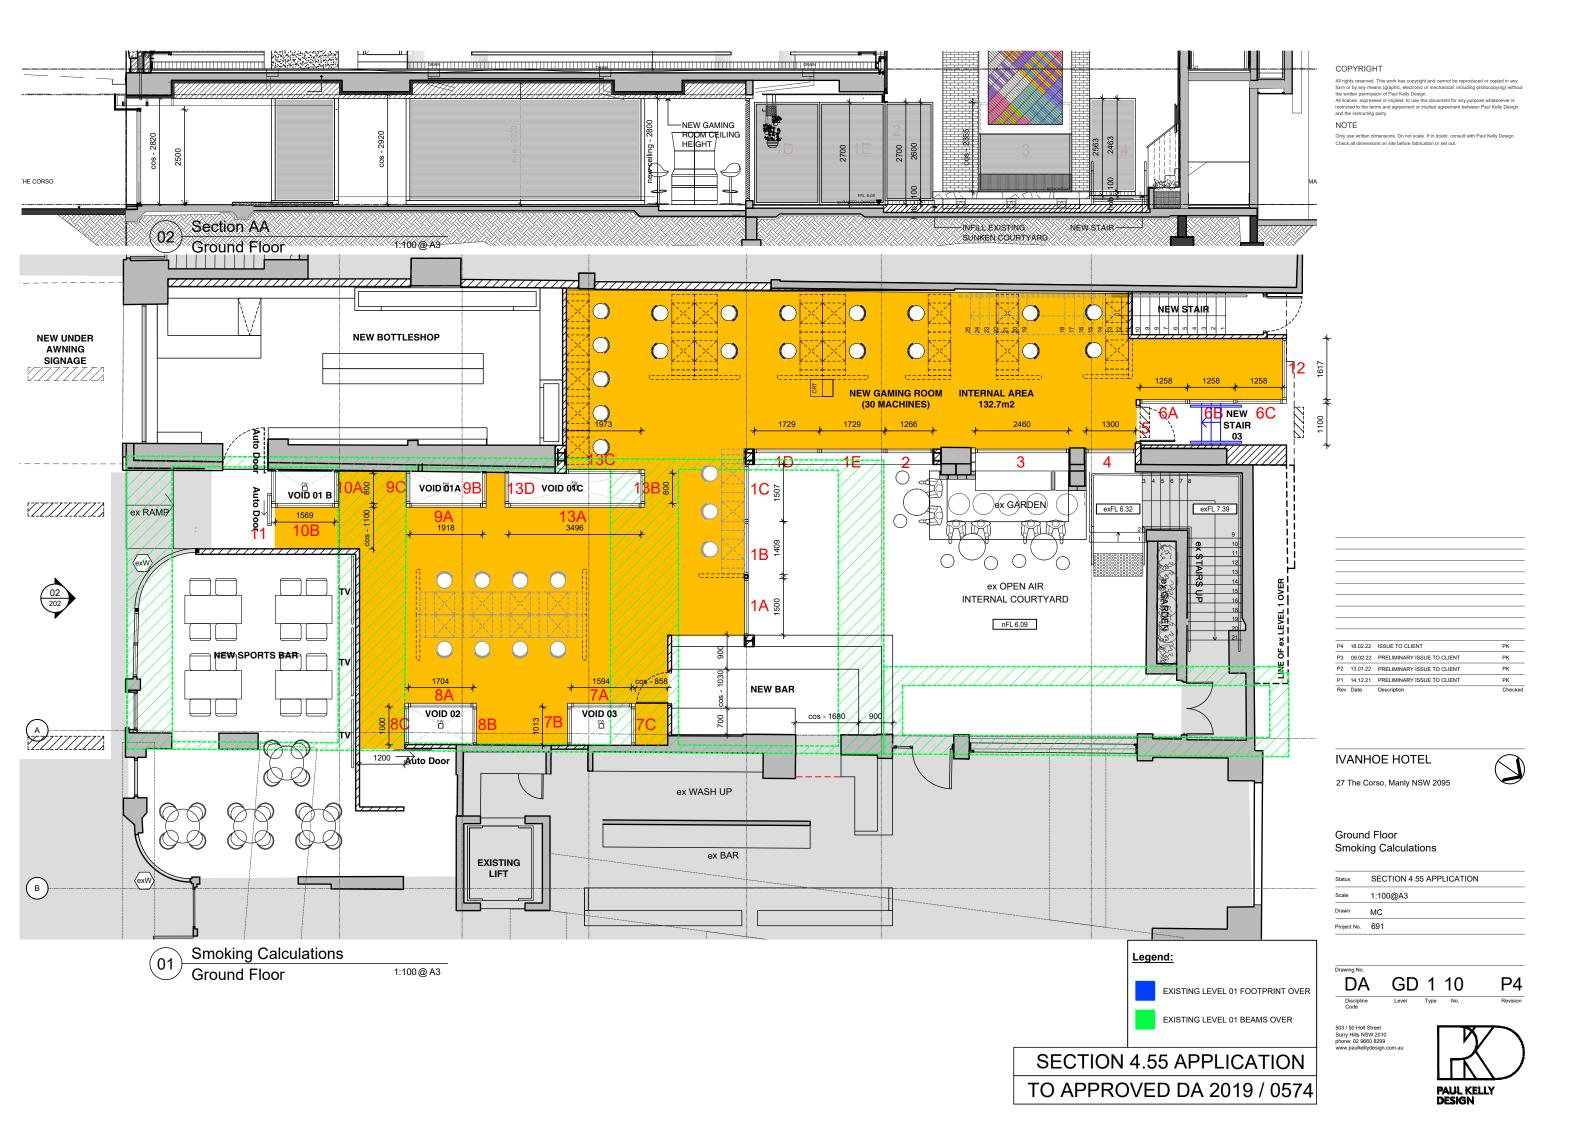

DA GD 1 10 GROUND FLOOR - SMOKING CALCULATIONS

DA L1 1 00A LEVEL 01 - EXISTING / DEMOLITION PLAN DA L1 1 00B LEVEL 01 - PROPOSED PLAN (CONTEXT 1:200)

DA L1 1 01 LEVEL 01 - EXISTING AND DEMOLITION PLAN (CONTEXT 1:200)