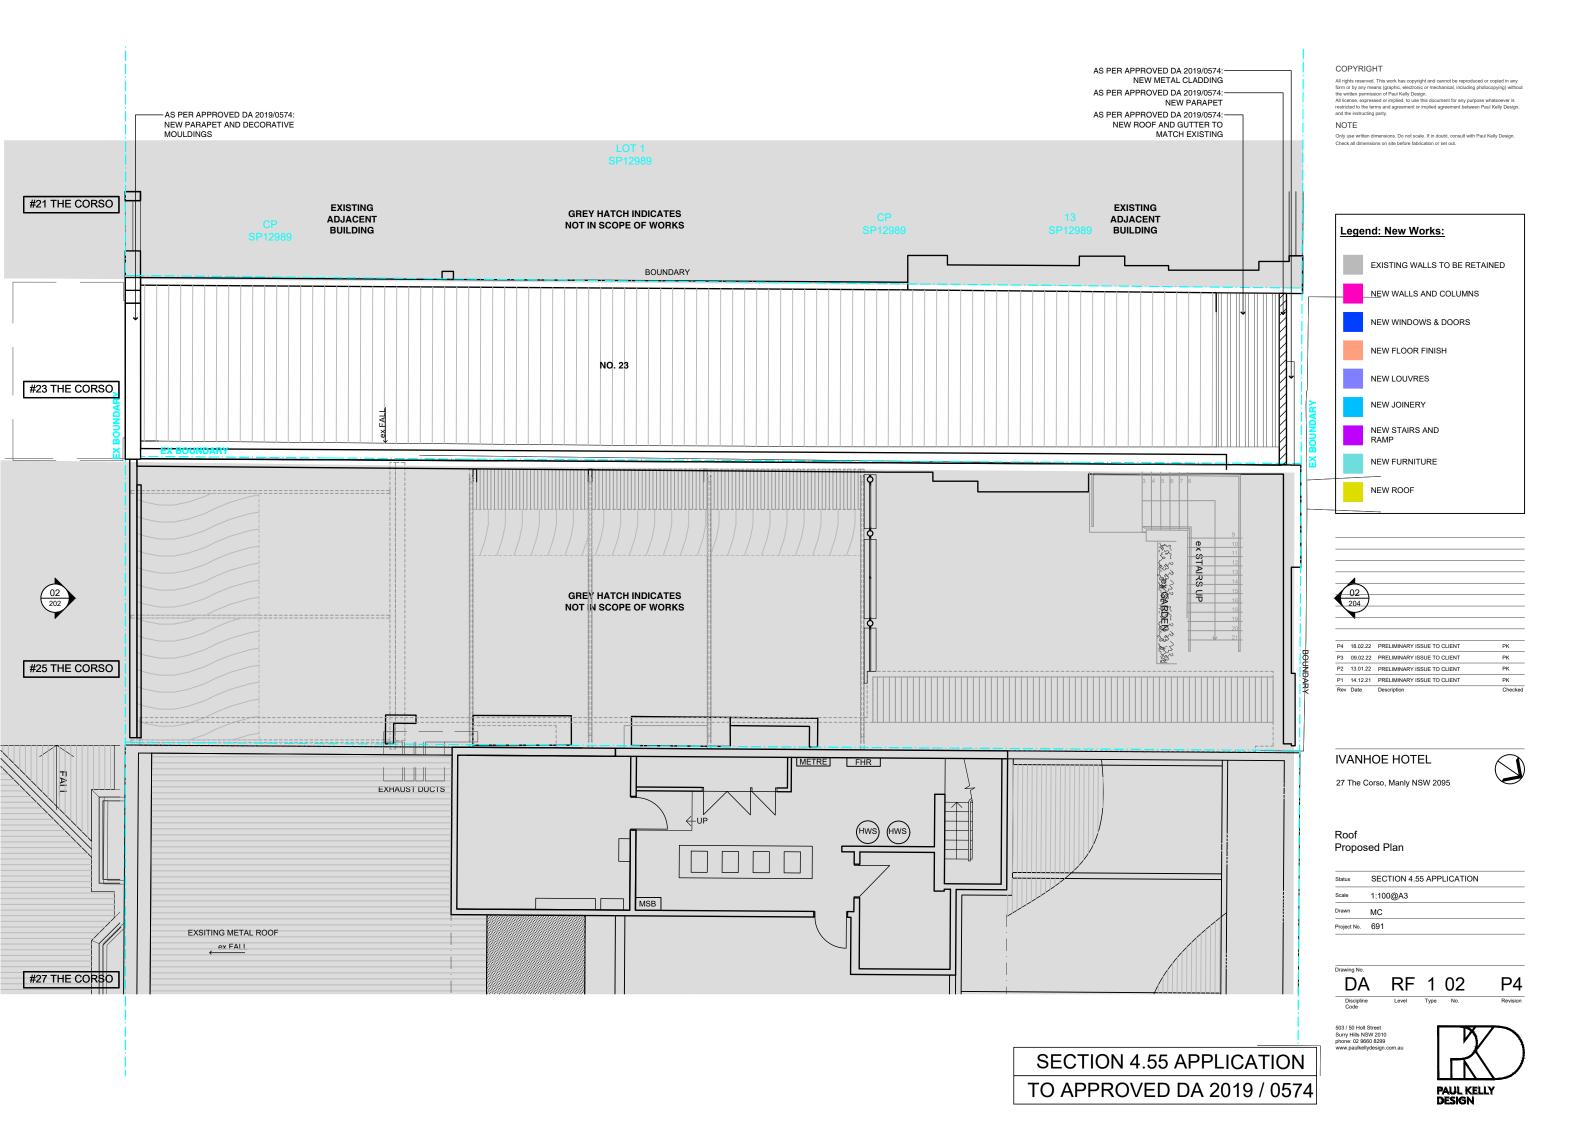

DA L1 1 02 LEVEL 01 - PROPOSED PLAN

DA L2 1 00A LEVEL 02 - EXISTING PLAN (CONTEXT 1:200)

DA RF 1 01 ROOF - EXISTING AND DEMOLITION PLAN

DA RF 1 02 ROOF - PROPOSED PLAN

DA GD 2 01 ELEVATION (SOUTH-EASTERN: THE CORSO) - EXISTING
DA GD 2 02 ELEVATION (SOUTH-EASTERN: THE CORSO) - PROPOSED
DA GD 2 03 ELEVATION (NORTH-WESTERN: MARKET PLACE) - EXISTING
DA GD 2 04 ELEVATION (NORTH-WESTERN: MARKET PLACE) - PROPOSED

# Level 2 Existing Context Plan

| Status      | SECTION 4.55 APPLICATION |
|-------------|--------------------------|
| Scale       | 1:100@A3                 |
| Drawn       | MC                       |
| Project No. | 691                      |

DA L2 1 00A P4

503 / 50 Holt Street Surry Hills NSW 2010 phone: 02 9660 8299 www.paulkellydesign.c

PAUL KELLY DESIGN

O1 Corso Elevation
Existing 1:100@A3

SECTION 4.55 APPLICATION TO APPROVED DA 2019 / 0574