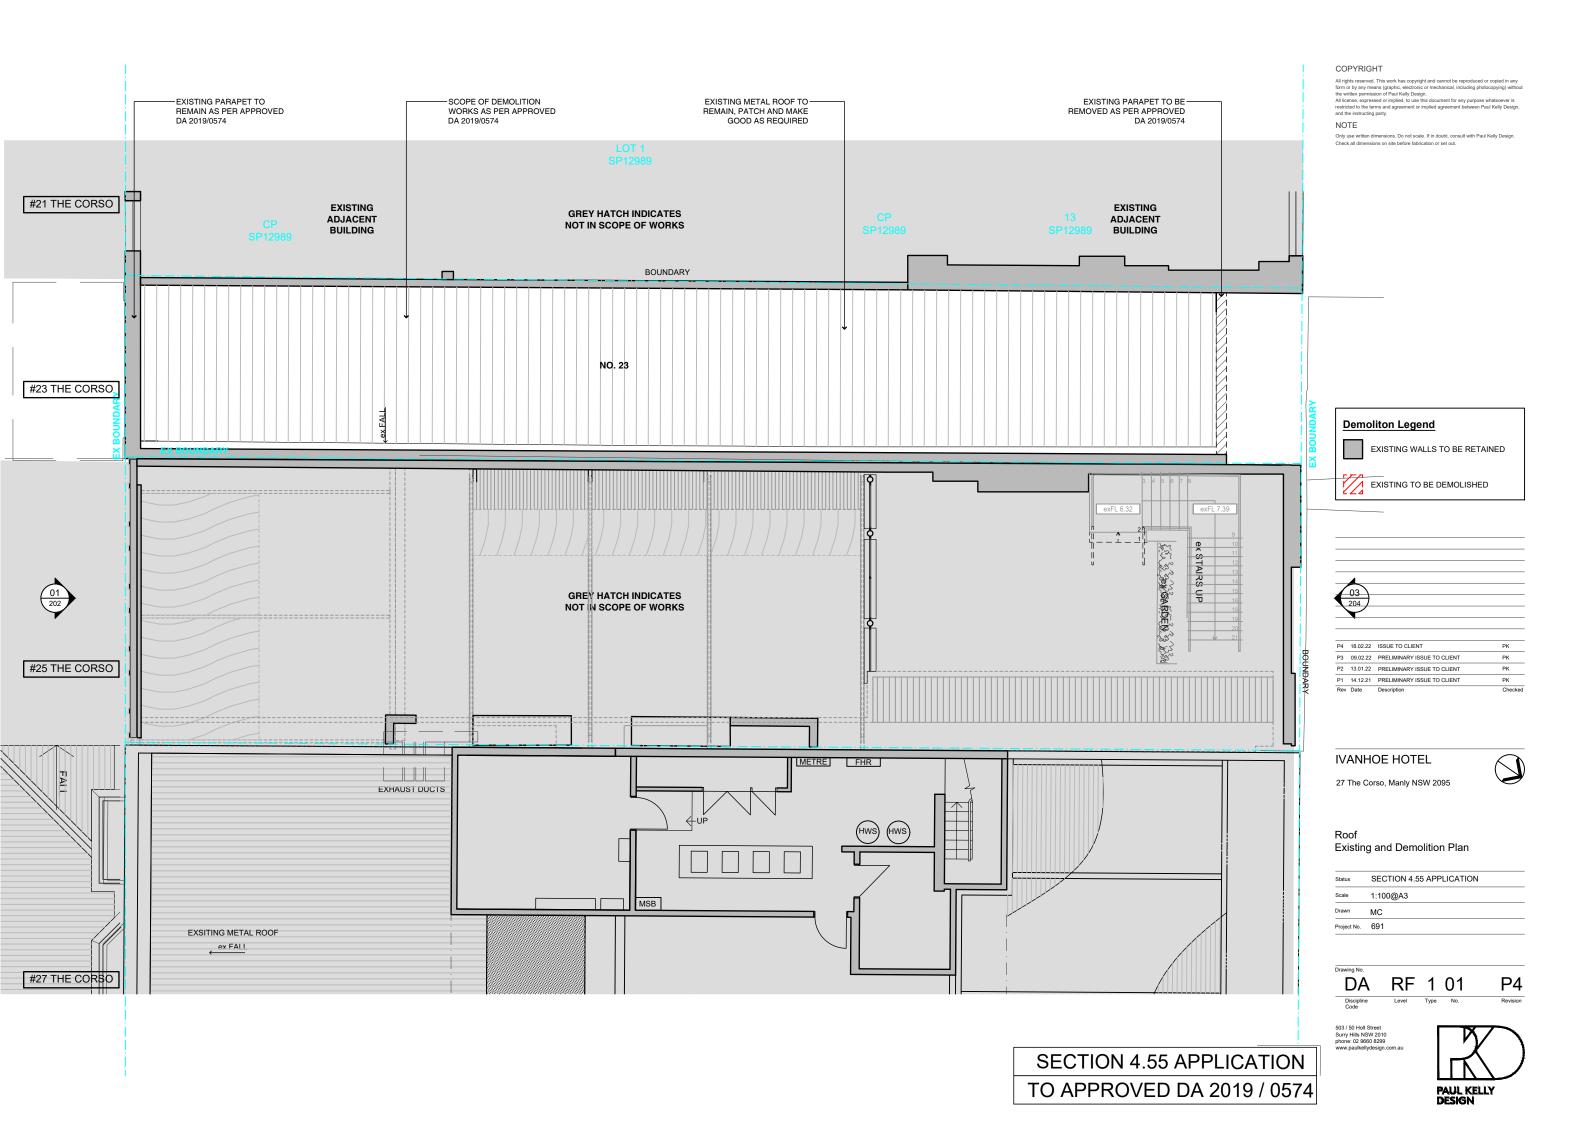

DA L1 1 02 LEVEL 01 - PROPOSED PLAN

DA L2 1 00A LEVEL 02 - EXISTING PLAN (CONTEXT 1:200)

DA RF 1 01 ROOF - EXISTING AND DEMOLITION PLAN

DA RF 1 02 ROOF - PROPOSED PLAN

DA GD 2 01 ELEVATION (SOUTH-EASTERN: THE CORSO) - EXISTING
DA GD 2 02 ELEVATION (SOUTH-EASTERN: THE CORSO) - PROPOSED
DA GD 2 03 ELEVATION (NORTH-WESTERN: MARKET PLACE) - EXISTING
DA GD 2 04 ELEVATION (NORTH-WESTERN: MARKET PLACE) - PROPOSED

# Existing and Demolition Plan

| Status      | SECTION 4.55 APPLICATION |
|-------------|--------------------------|
| Scale       | 1:200@A3                 |
| Drawn       | MC                       |
| Project No. | 691                      |

Drawing

DA GD 1 00B

503 / 50 Holt Street Surry Hills NSW 2010 phone: 02 9660 8299 www.paulkellydesign.com.au

**Demoliton Legend** 

EXISTING WALLS TO BE RETAINED

EXISTING TO BE DEMOLISHED

| P3 | 18.02.22 | ISSUED FOR INFORMATION | Р |
|----|----------|------------------------|---|
| P2 | 09.02.22 | ISSUED FOR INFORMATION | Р |