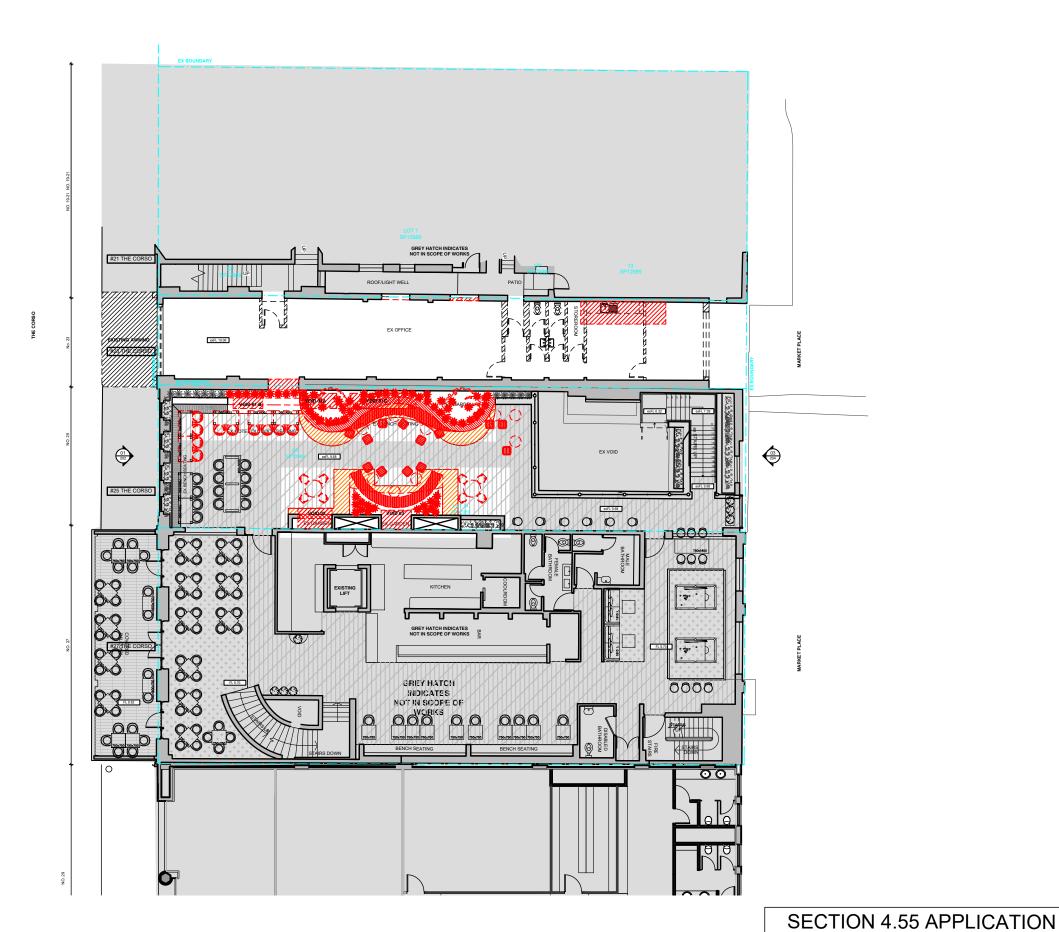

## IVANHOE HOTEL

27 The Corso, Manly NSW 2095

# Level 2 Existing Context Plan

| Status      | SECTION 4.55 APPLICATION |
|-------------|--------------------------|
| Scale       | 1:100@A3                 |
| Drawn       | MC                       |
| Project No. | 691                      |

DA L2 1 00A P4

503 / 50 Holt Street Surry Hills NSW 2010 phone: 02 9660 8299 www.paulkellydesign.c

PAUL KELLY DESIGN

O1 Corso Elevation
Existing 1:100@A3

SECTION 4.55 APPLICATION TO APPROVED DA 2019 / 0574