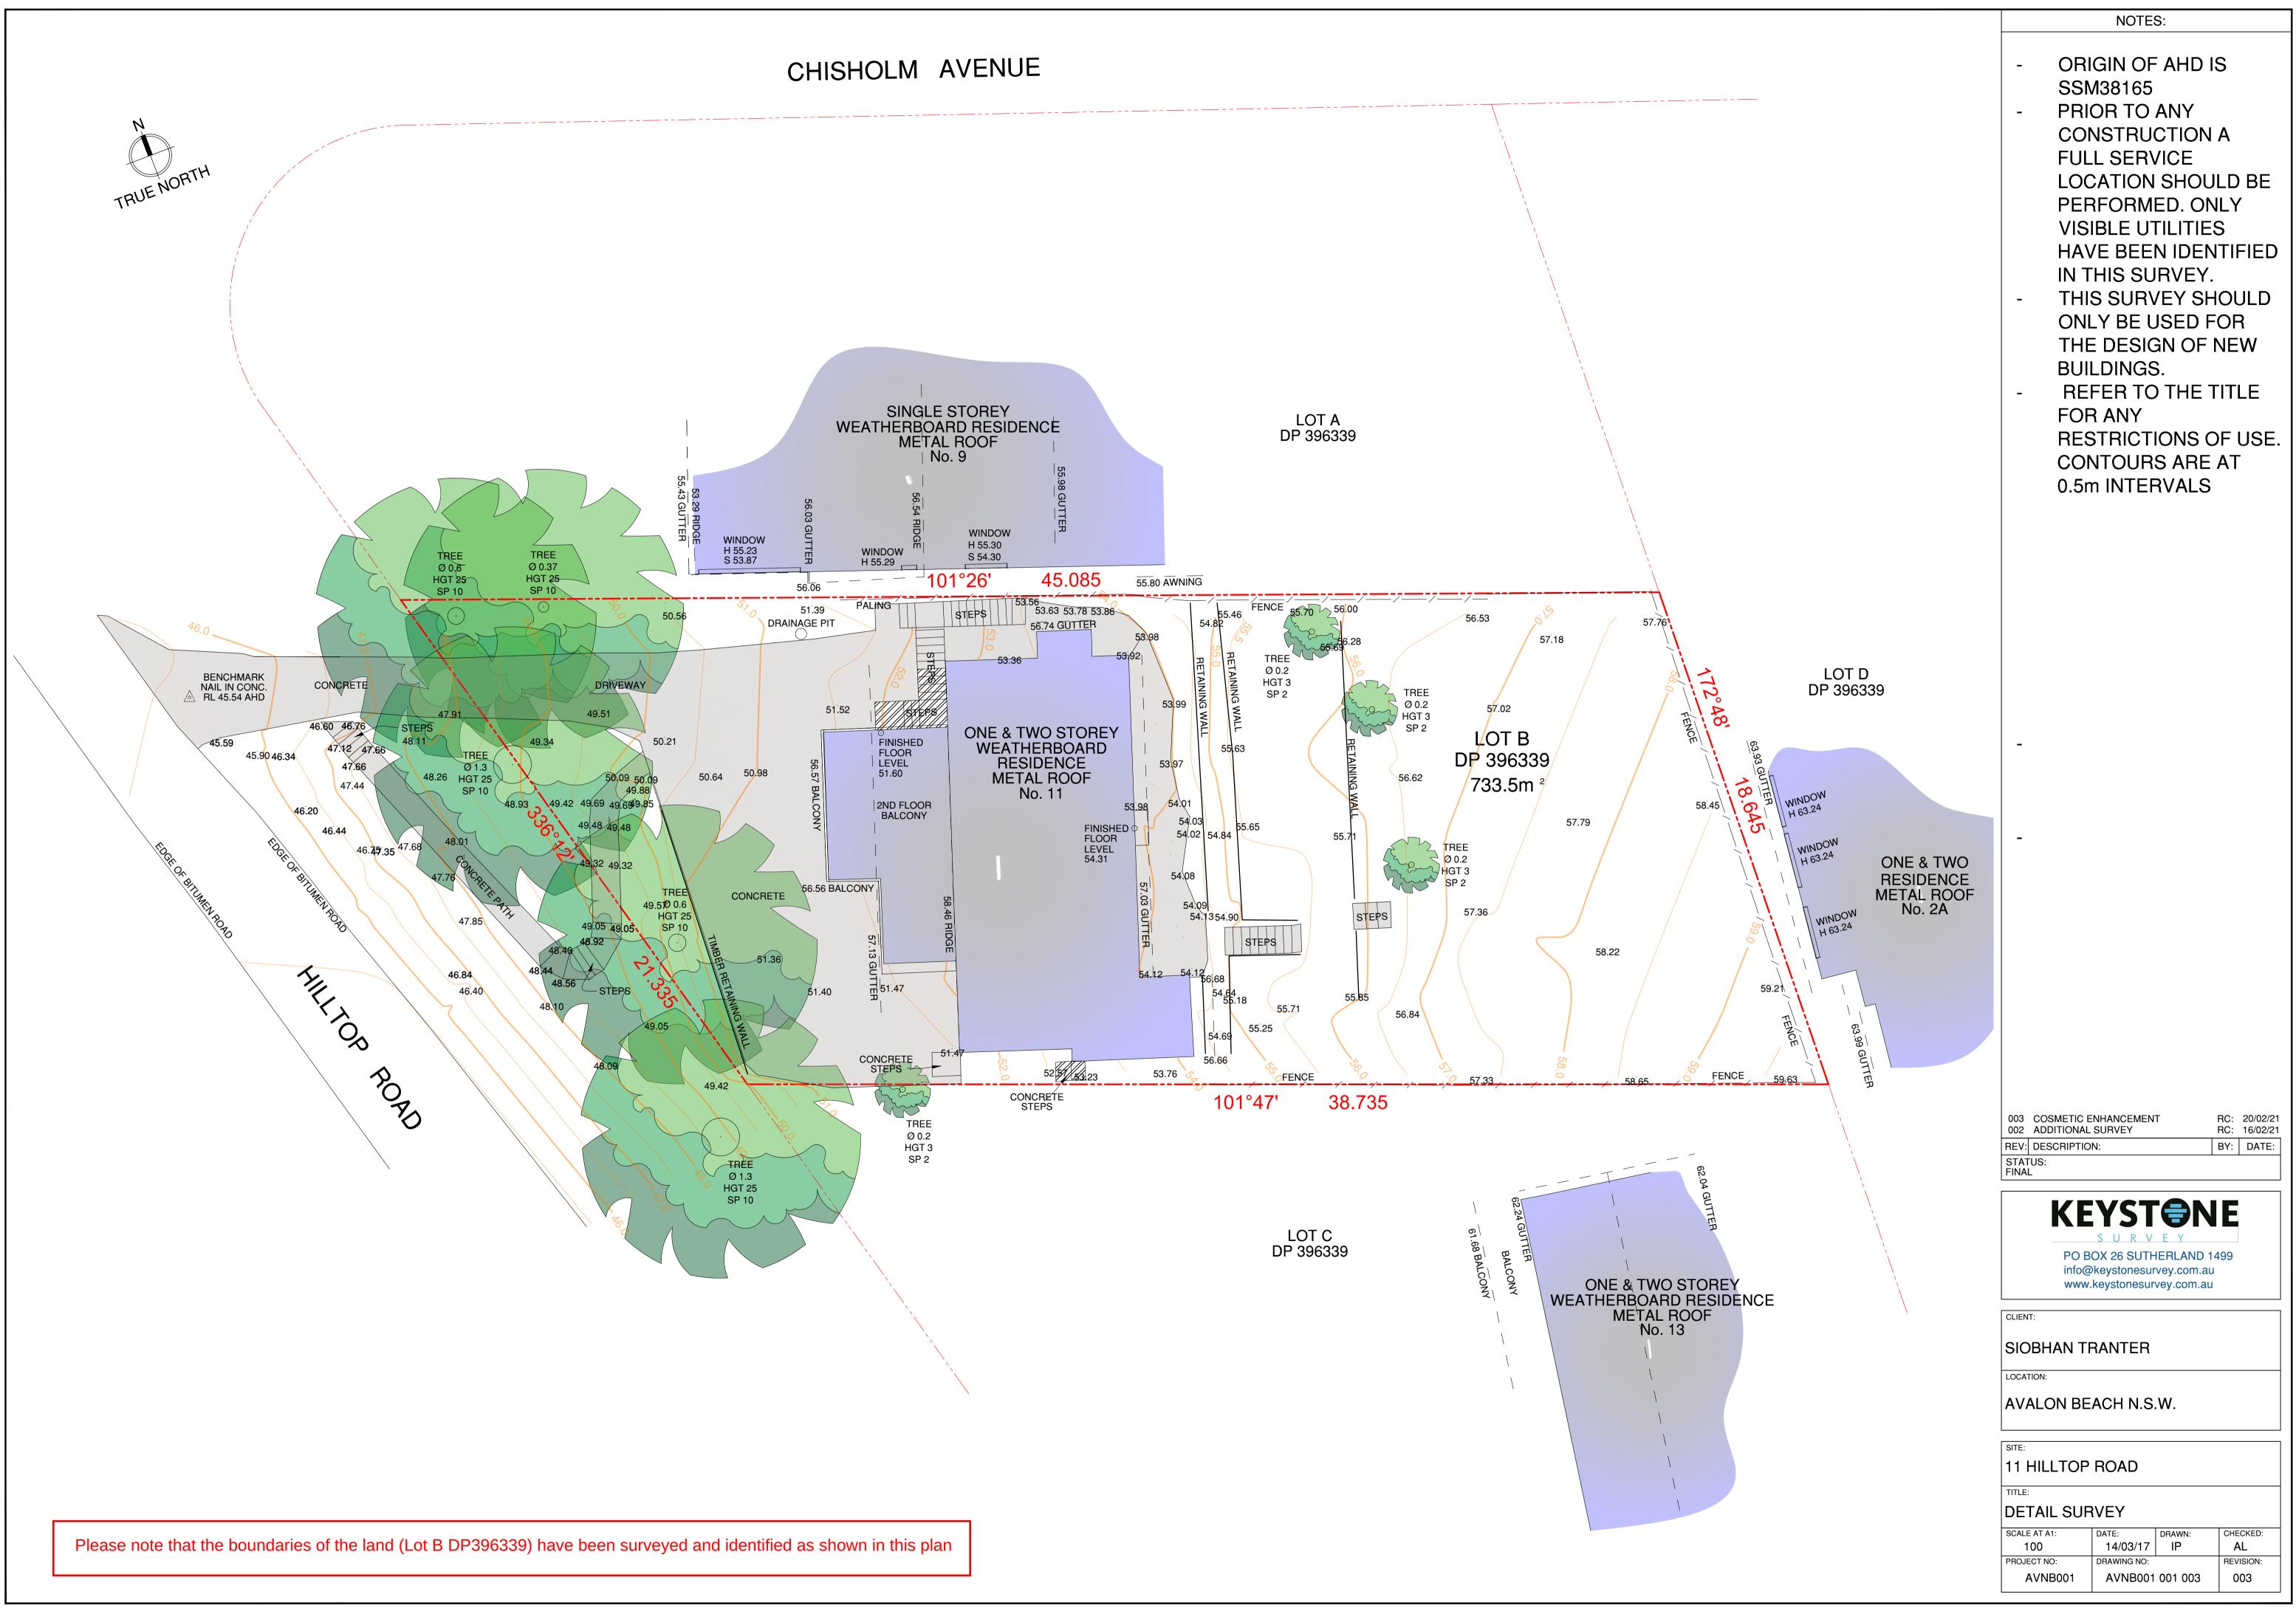

14<sup>th</sup> February 2021

Siobhan & Shawn Tranter 11 Hilltop Road Avalon Beach 2107

Our Reference - AVNB001

Dear Siobhan & Shawn

As instructed, we have carried out a detail and topographical survey of your property at 11 Hilltop Road Avalon Beach 2107 being lot B in DP 396339.

The accompanying plan shows the detail and topographical features of your property and its surrounds.

Please note that the boundaries of the land were identified and surveyed as part of the scope of works and that this report is for your private use for design & compliance purposes only.

No other person should use this report and no use of the information should be made for any other purpose whatsoever.

A set out survey must be carried out prior to the start of any proposed construction.

Please also note that this survey is for identification purposes only and is not registered by NSW Land Registry Services. Subsequent registered surveys in this area may affect the boundary definition. Any differences caused to the boundary definition is beyond the control of Keystone Survey who cannot accept any responsibility for such differences.

The boundaries shown are based upon the most valuable information at the time of survey and may be subject to change.

Yours faithfully

Daniel Golenia NSW registered surveyor SU1123

This is page 1 of a 2 page report with page 2 comprising the accompanying plan.