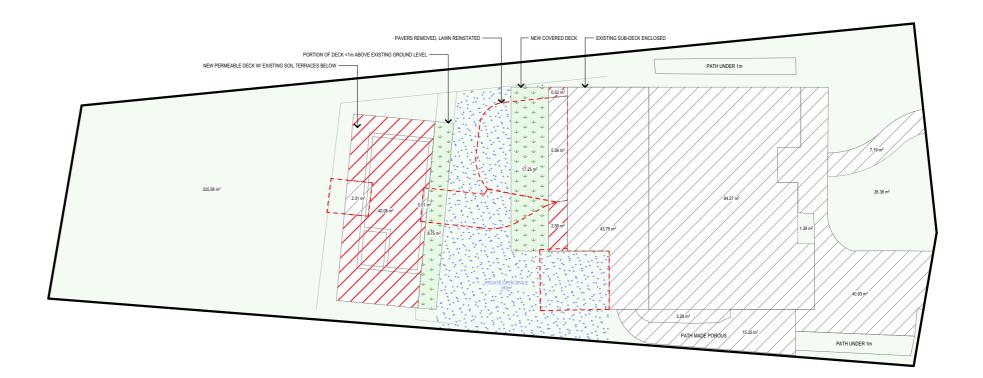

## PROPOSED LANDSCAPED AREA PLAN

|  | NOTES   (E & OE)     • All structures including stormwater & drainage to engineer's details.     • Do not obtain dimensions are to be checked on site prior to starting work.     • All dimensions are to be checked on site prior to starting work.     • These drawings are to be read in conjunction with all other consultant's drawings and specifications.     • All workmanship & materials shall be in accordance with the requirements of current editions including amendments of the National Construction Code, relevant Australian Standards & local council requirements.     • New materials are to be used throughout unless otherwise noted.     • Concrete footings, slab, structural beams or any other structural members are to be designed by a practicing engineer. | JJ Drafting<br>Australia P/L.<br>26/90 Mona Vale Road, Warriewood, NSW, 2103                                                    | REV: DATE:<br>A 31/01/24 |  | PROPOSED ALTERATIONS AND ADDITIONS DATE:   80 NARRABEEN PARK PARADE, WARRIEWOOD 2102 MAY/23   CLIENT: JON + FIONA BROCK   DRAWING TITLE: LANDSCAPED AREA CALCULATION PLAN |                   | DRAWN BY:<br>AN      | SCALE:<br>1:1, 1:200 @ A3 |
|--|--------------------------------------------------------------------------------------------------------------------------------------------------------------------------------------------------------------------------------------------------------------------------------------------------------------------------------------------------------------------------------------------------------------------------------------------------------------------------------------------------------------------------------------------------------------------------------------------------------------------------------------------------------------------------------------------------------------------------------------------------------------------------------------------|---------------------------------------------------------------------------------------------------------------------------------|--------------------------|--|---------------------------------------------------------------------------------------------------------------------------------------------------------------------------|-------------------|----------------------|---------------------------|
|  |                                                                                                                                                                                                                                                                                                                                                                                                                                                                                                                                                                                                                                                                                                                                                                                            | PO Box 687, Dee Why, NSW, 2099<br>Email. enquiries@jjdrafting.com.au<br>0414 717 541   www.jjdrafting.com.au<br>ACN 651 693 346 |                          |  |                                                                                                                                                                           | CHECKED BY:<br>JJ | DRAWING No:<br>DA.15 |                           |

| PRIVATE OPEN SPACE CONTROL   | TOTAL POS<br>80m <sup>2</sup> | W/ PRINCIPAL<br>OPEN SPACE<br>16m <sup>2</sup> |  |
|------------------------------|-------------------------------|------------------------------------------------|--|
| PRIVATE OPEN SPACE AVAILABLE | >80m <sup>2</sup>             | >16m <sup>2</sup>                              |  |

| CALCULATIONS                     |                                                                                                                  |       |                      |  |
|----------------------------------|------------------------------------------------------------------------------------------------------------------|-------|----------------------|--|
| SITE AREA                        |                                                                                                                  |       | 646.5m <sup>2</sup>  |  |
| LANDSCAPE CONTROL                |                                                                                                                  | 60%   | 387.9m <sup>2</sup>  |  |
| RECREATIONAL AREA                | $\begin{array}{c c} \downarrow & \downarrow & \downarrow \\ \downarrow & \downarrow & \downarrow \\ \end{array}$ | 6%    | 38.79m <sup>2</sup>  |  |
| EXISTING LANDSCAPED AREA         |                                                                                                                  | 60.7% | 392.79m <sup>2</sup> |  |
| TOTAL NEW LANDSCAPED AREA        | $\downarrow$ $\downarrow$ $\downarrow$                                                                           | 60.4% | 390.35m <sup>2</sup> |  |
| EXISTING HARD SURFACE AREA       |                                                                                                                  |       | 253.78m <sup>2</sup> |  |
| HARD SURFACE AREA TO BE RETAINED |                                                                                                                  |       | 213.05m <sup>2</sup> |  |
| NEW HARD SURFACE AREA            |                                                                                                                  |       | 43.19m <sup>2</sup>  |  |
| TOTAL HARD SURFACE AREA          |                                                                                                                  | 39.6% | 255.72m <sup>2</sup> |  |