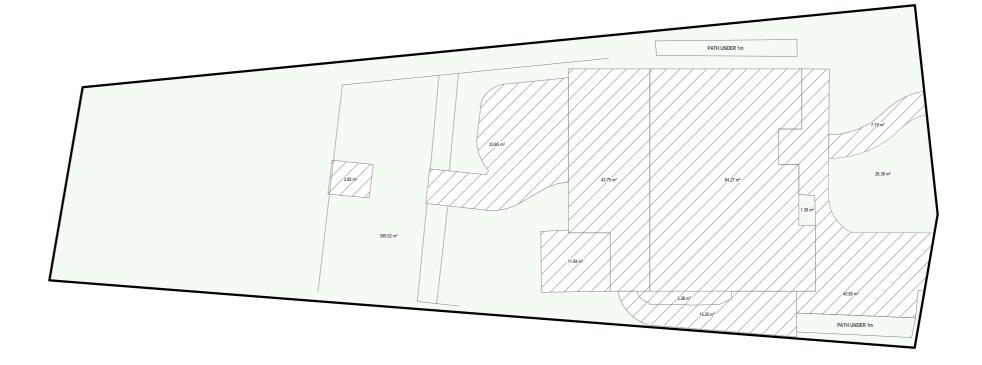

## EXISTING LANDSCAPED AREA PLAN

| CALCULATIONS                     |                                                                                                                  |       |                      |  |
|----------------------------------|------------------------------------------------------------------------------------------------------------------|-------|----------------------|--|
| SITE AREA                        |                                                                                                                  |       | 646.5m <sup>2</sup>  |  |
| LANDSCAPE CONTROL                |                                                                                                                  | 60%   | 387.9m <sup>2</sup>  |  |
| RECREATIONAL AREA                | $\begin{array}{c c} \downarrow & \downarrow & \downarrow \\ \downarrow & \downarrow & \downarrow \\ \end{array}$ | 6%    | 38.79m <sup>2</sup>  |  |
| EXISTING LANDSCAPED AREA         |                                                                                                                  | 60.7% | 392.79m <sup>2</sup> |  |
| TOTAL NEW LANDSCAPED AREA        | $\downarrow$ $\downarrow$ $\downarrow$                                                                           | 60.4% | 390.35m <sup>2</sup> |  |
| EXISTING HARD SURFACE AREA       |                                                                                                                  |       | 253.78m <sup>2</sup> |  |
| HARD SURFACE AREA TO BE RETAINED |                                                                                                                  |       | 213.05m <sup>2</sup> |  |
| NEW HARD SURFACE AREA            |                                                                                                                  |       | 43.19m <sup>2</sup>  |  |
| TOTAL HARD SURFACE AREA          |                                                                                                                  | 39.6% | 255.72m <sup>2</sup> |  |