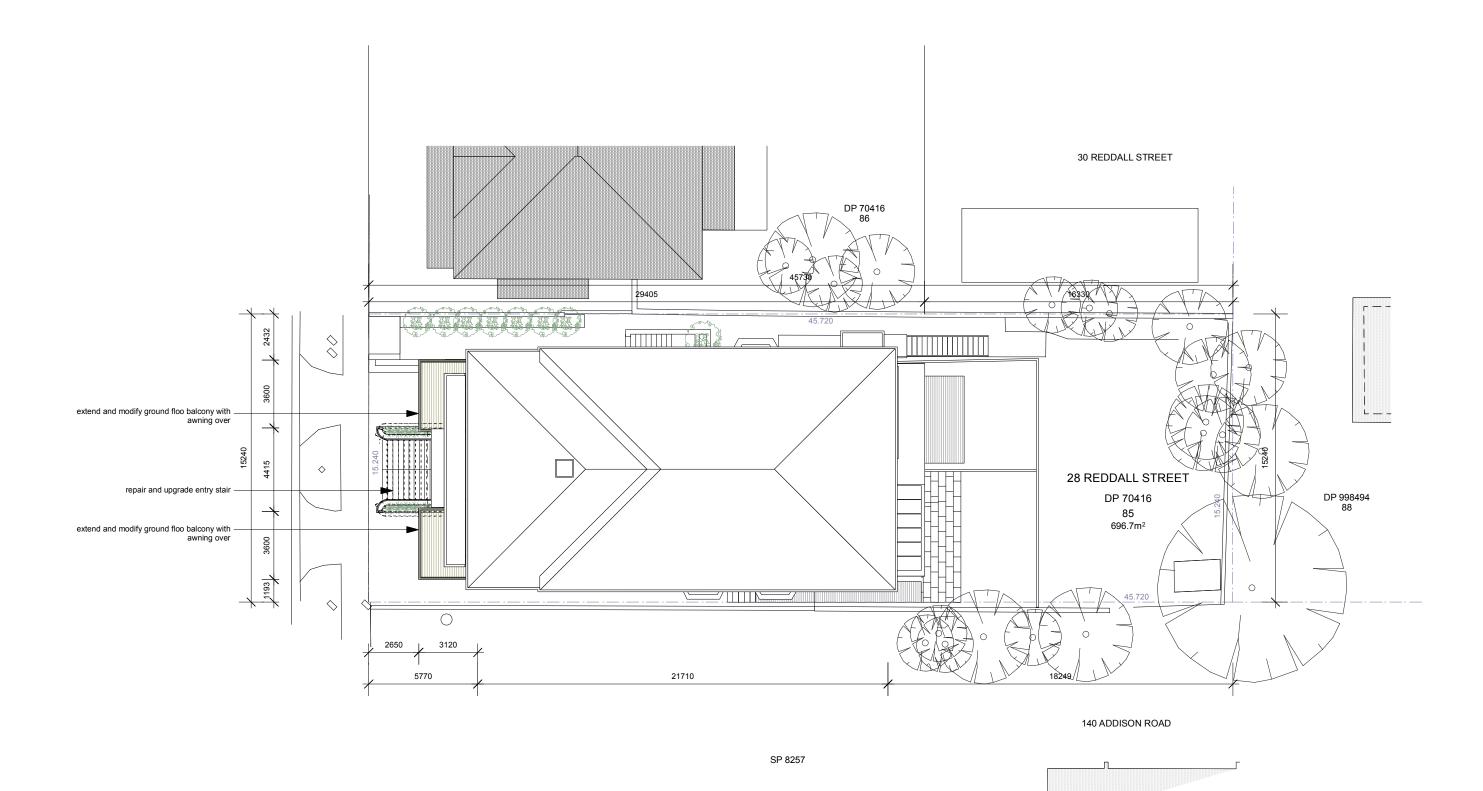

10 15 20 M \_5 0\_\_\_\_

| ALTERATIONS AND ADDITIONS |         |         |           | TITLE<br>SITE PLAN |                  | DATE PRINTED<br>24.04.23 | <ul> <li>Dimensions in millimetres.</li> <li>Confirm all dimensions on site<br/>prior to commencing work.</li> <li>Use figured dimensions only.</li> <li>Do not scale.</li> </ul> |  |  |
|---------------------------|---------|---------|-----------|--------------------|------------------|--------------------------|-----------------------------------------------------------------------------------------------------------------------------------------------------------------------------------|--|--|
| HOLIDECK                  | SIMON F | ROSEWEL | L PTY LTD | architecture • de  | sign • project n | nanagement               | <ul> <li>If discrepency exists notify architect.</li> <li>If in doubt ask.</li> </ul>                                                                                             |  |  |