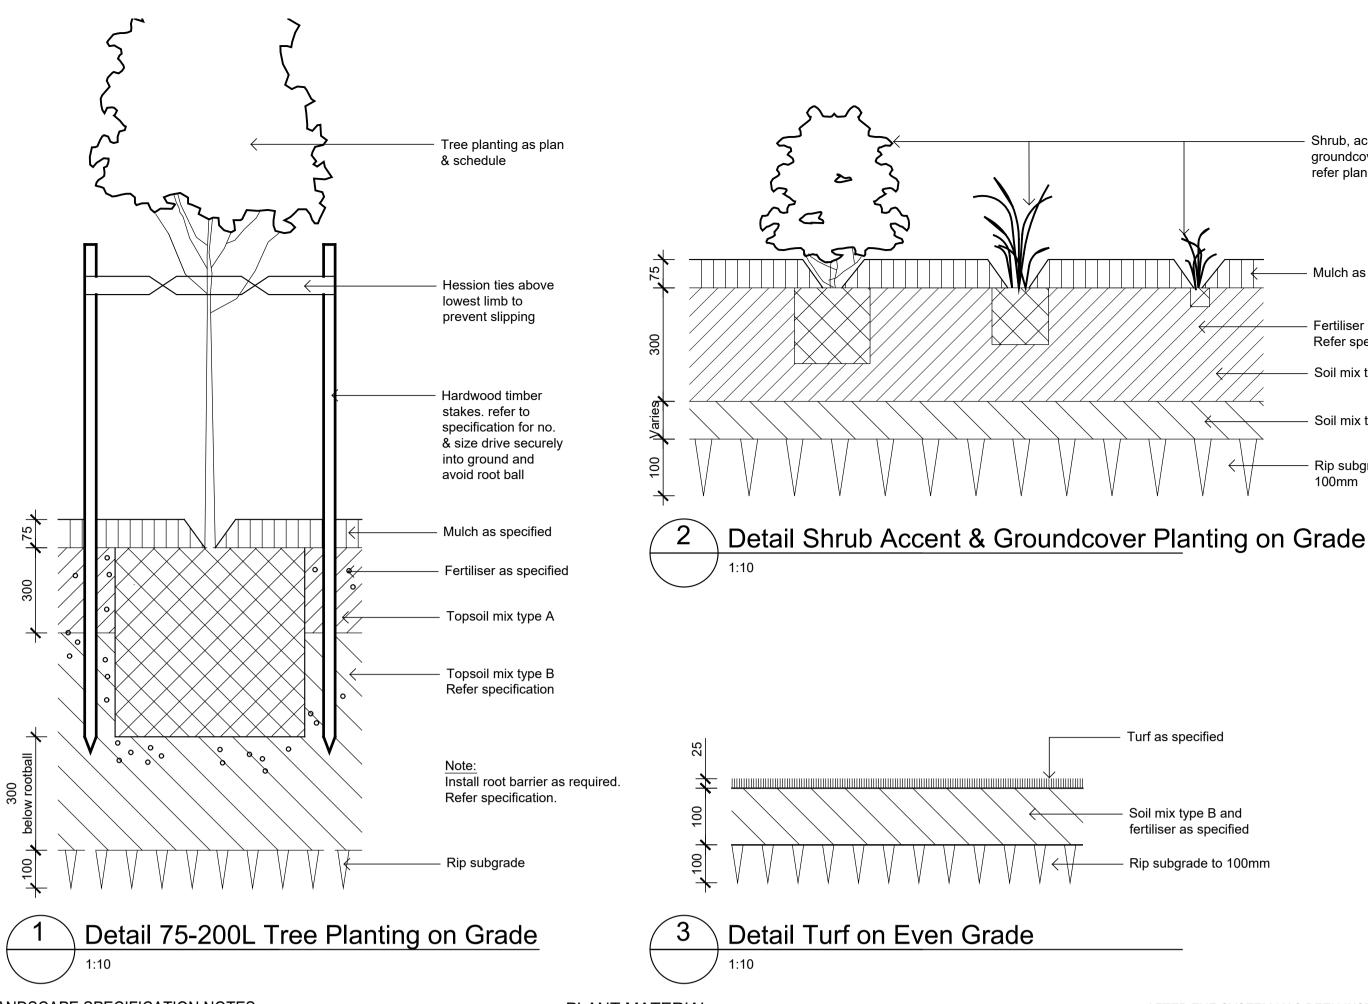

Shrub, accent &

groundcover planting

refer plan & schedule

Mulch as specified

Refer specification

- Soil mix type A

Soil mix type B

Rip subgrade to

Fertiliser

Compact soil around edge

strio following installation

Timber edge forming

Curved timber edge

SCALE 1:10

**SCALE 1:10** 

sections to be cut to a

#### STEPPING STONES

Turf as specified

Soil mix type B and fertiliser as specified

Rip subgrade to 100mm

PRE CAST CONCRETE STEPPING STONES SHALL BE INSTALLED ON CONSOLIDATED BLUE METAL SUB-BASE.

#### TREATED PINE TIMBER EDGING

TIMBER EDGE: 100 X 25mm CCA TREATED RADIATA PINE

TIMBER STAKES: 50 X 50 X 500mm CCA TREATED RADIATA PINE-SHARPENED AT ONE

INSTALL IN LOCATIONS SHOWN ON THE DRAWINGS FLUSH TO FINISHED SURFACE LEVELS.

TURF ALL LANDSCAPE AREAS AS SHOWN ON THE LANDSCAPE DRAWINGS. TURF IS TO HAVE AN EVEN THICKNESS OF NOT LESS THAN 25mm. OBTAIN TURF FROM AN APPROVED GROWER. FURNISH A WARRANTY FROM THE GROWER THAT THE TURF IS FREE FROM WEEDS AND OTHER FOREIGN MATTER. DELIVER TURF TO THE SITE WITHIN 24 HOURS OF BEING CUT, AND LAY IT WITHIN 24 HOURS OF BEING DELIVERED.

TO PREPARE GRADED AREAS TO RECEIVE TURF, EXCAVATE THE AREA AND CULTIVATE SO AS TO ALLOW FOR IMPORTING OF 100mm OF TURF UNDERLAY SOIL. REMOVE ALL STONES OVER 50mm Ø AND REMOVE ALL WEEDS AND FOREIGN MATTER. SPREAD SOIL MIX A.B.S TO A DEPTH OF 100mm AND GRADE TO APPROPRIATE LEVELS TO ACHIEVE GENERAL EVEN GRADES TO DRAINAGE OUTLETS INSTALLED BY OTHERS.

LAY THE TURF ALONG THE LAND CONTOURS WITH STAGGERED, CLOSE BUTTED JOINTS, SO THAT THE FINISHED TURF SURFACE IS FLUSH WITH ADJACENT FINISHED SURFACES OF PAVING AND THE LIKE. AS SOON AS PRACTICABLE AFTER LAYING, ROLL THE TURF WITH A ROLLER WEIGHING NOT MORE THAN 90kg PER METRE OF WIDTH FOR SANDY OR LIGHT SOILS.

WATER AS NECESSARY TO KEEP THE SOIL MOIST TO A DEPTH OF 100MM. PROTECT NEWLY TURFED AREAS AGAINST TRAFFIC UNTIL GRASS IS ESTABLISHED. FERTILISE TWO WEEKS AFTER LAYING FERTILISE A.B.S

'TOP DRESS' THE TURF WHEN IT IS ESTABLISHED TO A DEPTH OF 10MM WITH COARSE WASHED RIVER SAND. RUB THE DRESSING WELL INTO THE JOINTS AND CORRECT ANY UNEVENNESS IN THE TURF SURFACES.

## **INDICATIVE PLANT SCHEDULE - Lot 6**

Stepping paver as specified

Decomposed granite paving

Base course to Engineer's

Refer specification

specification.

20mm mortar bed

Compacted sub-grade to Engineer's specification

Min 7 stakes to each edge with

extras as required to form curve

and keep timber upright

All junctions of timber edges shall be fixed with 2 closely spaced stakes

Hardwood timber edge as specified

Hardwood timber stakes 50 x 50 x 400mm

@ min 1200mm centres and recessed

15mm below FSL or timber edge

Refer plans for adjacent surfaces.

25mm x 100mm in long lengths

| CODE          | BOTANIC NAME                          | COMMON NAME                    | MATURE<br>SIZE (H x W) | PROPOSE<br>POT SIZE |
|---------------|---------------------------------------|--------------------------------|------------------------|---------------------|
| Note: [       | Detailed planting plans to ensure the | at 30% of plants are native sp | ecies                  |                     |
|               | thern Beaches Council recommend       | •                              |                        |                     |
|               |                                       | ied garden species / Site Spe  | CITIC Trees            |                     |
| 15. F. ST 17. | AND PALMS                             |                                |                        |                     |
| Apa           | Acer palmatum                         | Japanese Maple                 | 4 x 4                  | 45L                 |
| Aco           | Angophora costata                     | Smooth Barked Apple            | 25 x 8                 | 75L                 |
| Afl           | Angophora floribunda                  | Rough Barked Apple             | 25 x 8                 | 75L                 |
| Bci           | Backhousia Citriodora                 | Lemon scented Myrtle           | 9 x 5                  | 45L                 |
| BeB           | Banksia ericifolia 'Burgandy'         | Heath Banksia                  | <u>5m</u>              | 4m                  |
| CcA           | Cercis chinensis 'Avondale'           | Chinese Red Bud                | 5 x 4                  | 100L                |
| Cma           | Corymbia citriodora                   | Lemon Scented Gum              | 20 x 8                 | 75L                 |
| Can           | Cupaniopsis anacardioides             | Tuckeroo                       | 7 x 5                  | 100L                |
| Eer           | Eucalyptus robusta                    | Swamp Mahogany                 | 25 x 8                 | 75L                 |
| Ери           | Eucalyptus punctata                   | Grey Gum                       | 15 x 8                 | 75L                 |
| Epu           | Eucalyptus tereticornis               | Forest Red Gum                 | 15 x 8                 | 75L                 |
| Fgr           | Fraxinus griffithii                   | Evergreen Ash                  | 7 x 4                  | 75L                 |
| FR            | Fraxinus 'Raywood'                    | Claret Ash                     | 15 x 5                 | 75L                 |
| HtR           | Hibiscus tiliaceus 'Rubra'            | Cotton Tree                    | 7 x 5                  | 75L                 |
| Hfl           | Howea forsteriana                     | Kentia Palm                    | 7 x 4                  | 75L                 |
| Hfl           | Hymenosporum flavum                   | Native Frangipani              | 6 x 5                  | 75L                 |
| Lin           | Lagerstroemia indica                  | Crepe Myrtle                   | 6 x 3                  | 75L                 |
| LS            | Lagerstroemia 'Sioux'                 | Sioux Crepe Myrtle             | 4 x 3                  | 75L                 |
| ML            | Magnolia grandiflora 'Little Gem'     | Dwarf Magnolia                 | 5                      | 75L                 |
| MLG           | Magnolia Little Gem                   | Magnolia Little Gem            | 5 x 3                  | 75L                 |
| Pru           | Plumeria ruba                         | Red Fragapani                  | 6                      | 75L                 |
| Pro           | Plumeria obtusa                       | White Fragapani                | 6                      | 75L                 |
| Pe            | Prunus elvins                         | Purple Plum                    | 3 x 3                  | 75L                 |
| PC            | Pyrus 'Capital'                       | Capital Pyrus                  | 10 x 3                 | 75L                 |
| Sg            | Syncarpia glomulifera                 | Turpentine                     | to 50m                 | 75L                 |
| SI            | Syzgium luehmannii                    | Small-leafed Lillypilly        | 4-8x2-4                | 75L                 |
| Sa            | Syzygium australe 'Pinnacle'          | Brush Cherry                   | 8 x 4                  | 75L                 |
| Ss            | Syzygium smithii                      | Lilly Pilly                    | 8 x 4                  | 75L                 |
| TI            | Tristaniopsis laurina                 | Water Gum                      | 10                     | 75L                 |
| TL            | Tristaniopsis 'Luscious'              | Water Gum                      | 9 x 7                  | 75L                 |
| Wf            | Waterhousia floribunda                | Weeping Lily Pilly             | 15                     | 75L                 |
|               |                                       |                                |                        |                     |
| SHRUE         |                                       |                                |                        |                     |
| Asm           | Acmena smithii 'Minor'                | Lilly Pilly                    | 3 x 2                  | 300mm               |
| As            | Acmena smithii var. minor             | Dwarf Lilly Pilly              | 3 x 2                  | 300mm               |
| Bs            | Banksia spinosa                       | Hairpin Banksia                | 1.5 x 1.0              | 300mm               |
| Bmj           | Buxus microphylla japonica            | Japanese box hedge             | 2.5 x 2                | 300mm               |
| CW            | Callistemon citrinus 'White Anzac'    | Lemon Scented Bottlebrush      | 3 x 2                  | 300mm               |
| Cgu           | Ceratopetulum gummifera               | NSW Christmas Bush             | 5 x 2                  | 300mm               |
| Cte           | Choisya ternata                       | Mexican Orange                 | 2 x 2                  | 300mm               |
| Сри           | Coleonema pulchrum                    | Pink Diosma                    | 1.5 x 1.5              | 300mm               |
| Cre           | Coprosma repens                       | Mirror Bush                    | 3 x 2                  | 300mm               |
| Cr            | Cycas revoluta                        | Sago Palm                      | 1 x 2                  | 300mm               |
| Ga            | Gardenia augusta 'Florida'            | Gardenia                       | 1 X 1                  | 300mm               |
| GRG           | Grevillea 'Robyn Gordon'              | Grevillea                      | 2 x 1.5                | 300mm               |
| La            | Lavandula                             | Lavender                       | 1 x 1                  | 300mm               |
| LC            | Loropetalum 'China Pink'              | China Pink                     | 1 x 1.5                | 300mm               |
| Mn            | Melaleuca nesophylla                  | Showy Honey Myrtle             | 3 x 2                  | 300mm               |
| MT            | Metrosideros 'Tahiti'                 | NZ Xmas Bush                   | 1 x 1                  | 300mm               |
| Мр            | Murraya paniculata                    | Orange Jessamine               | 3 x 2                  | 300mm               |