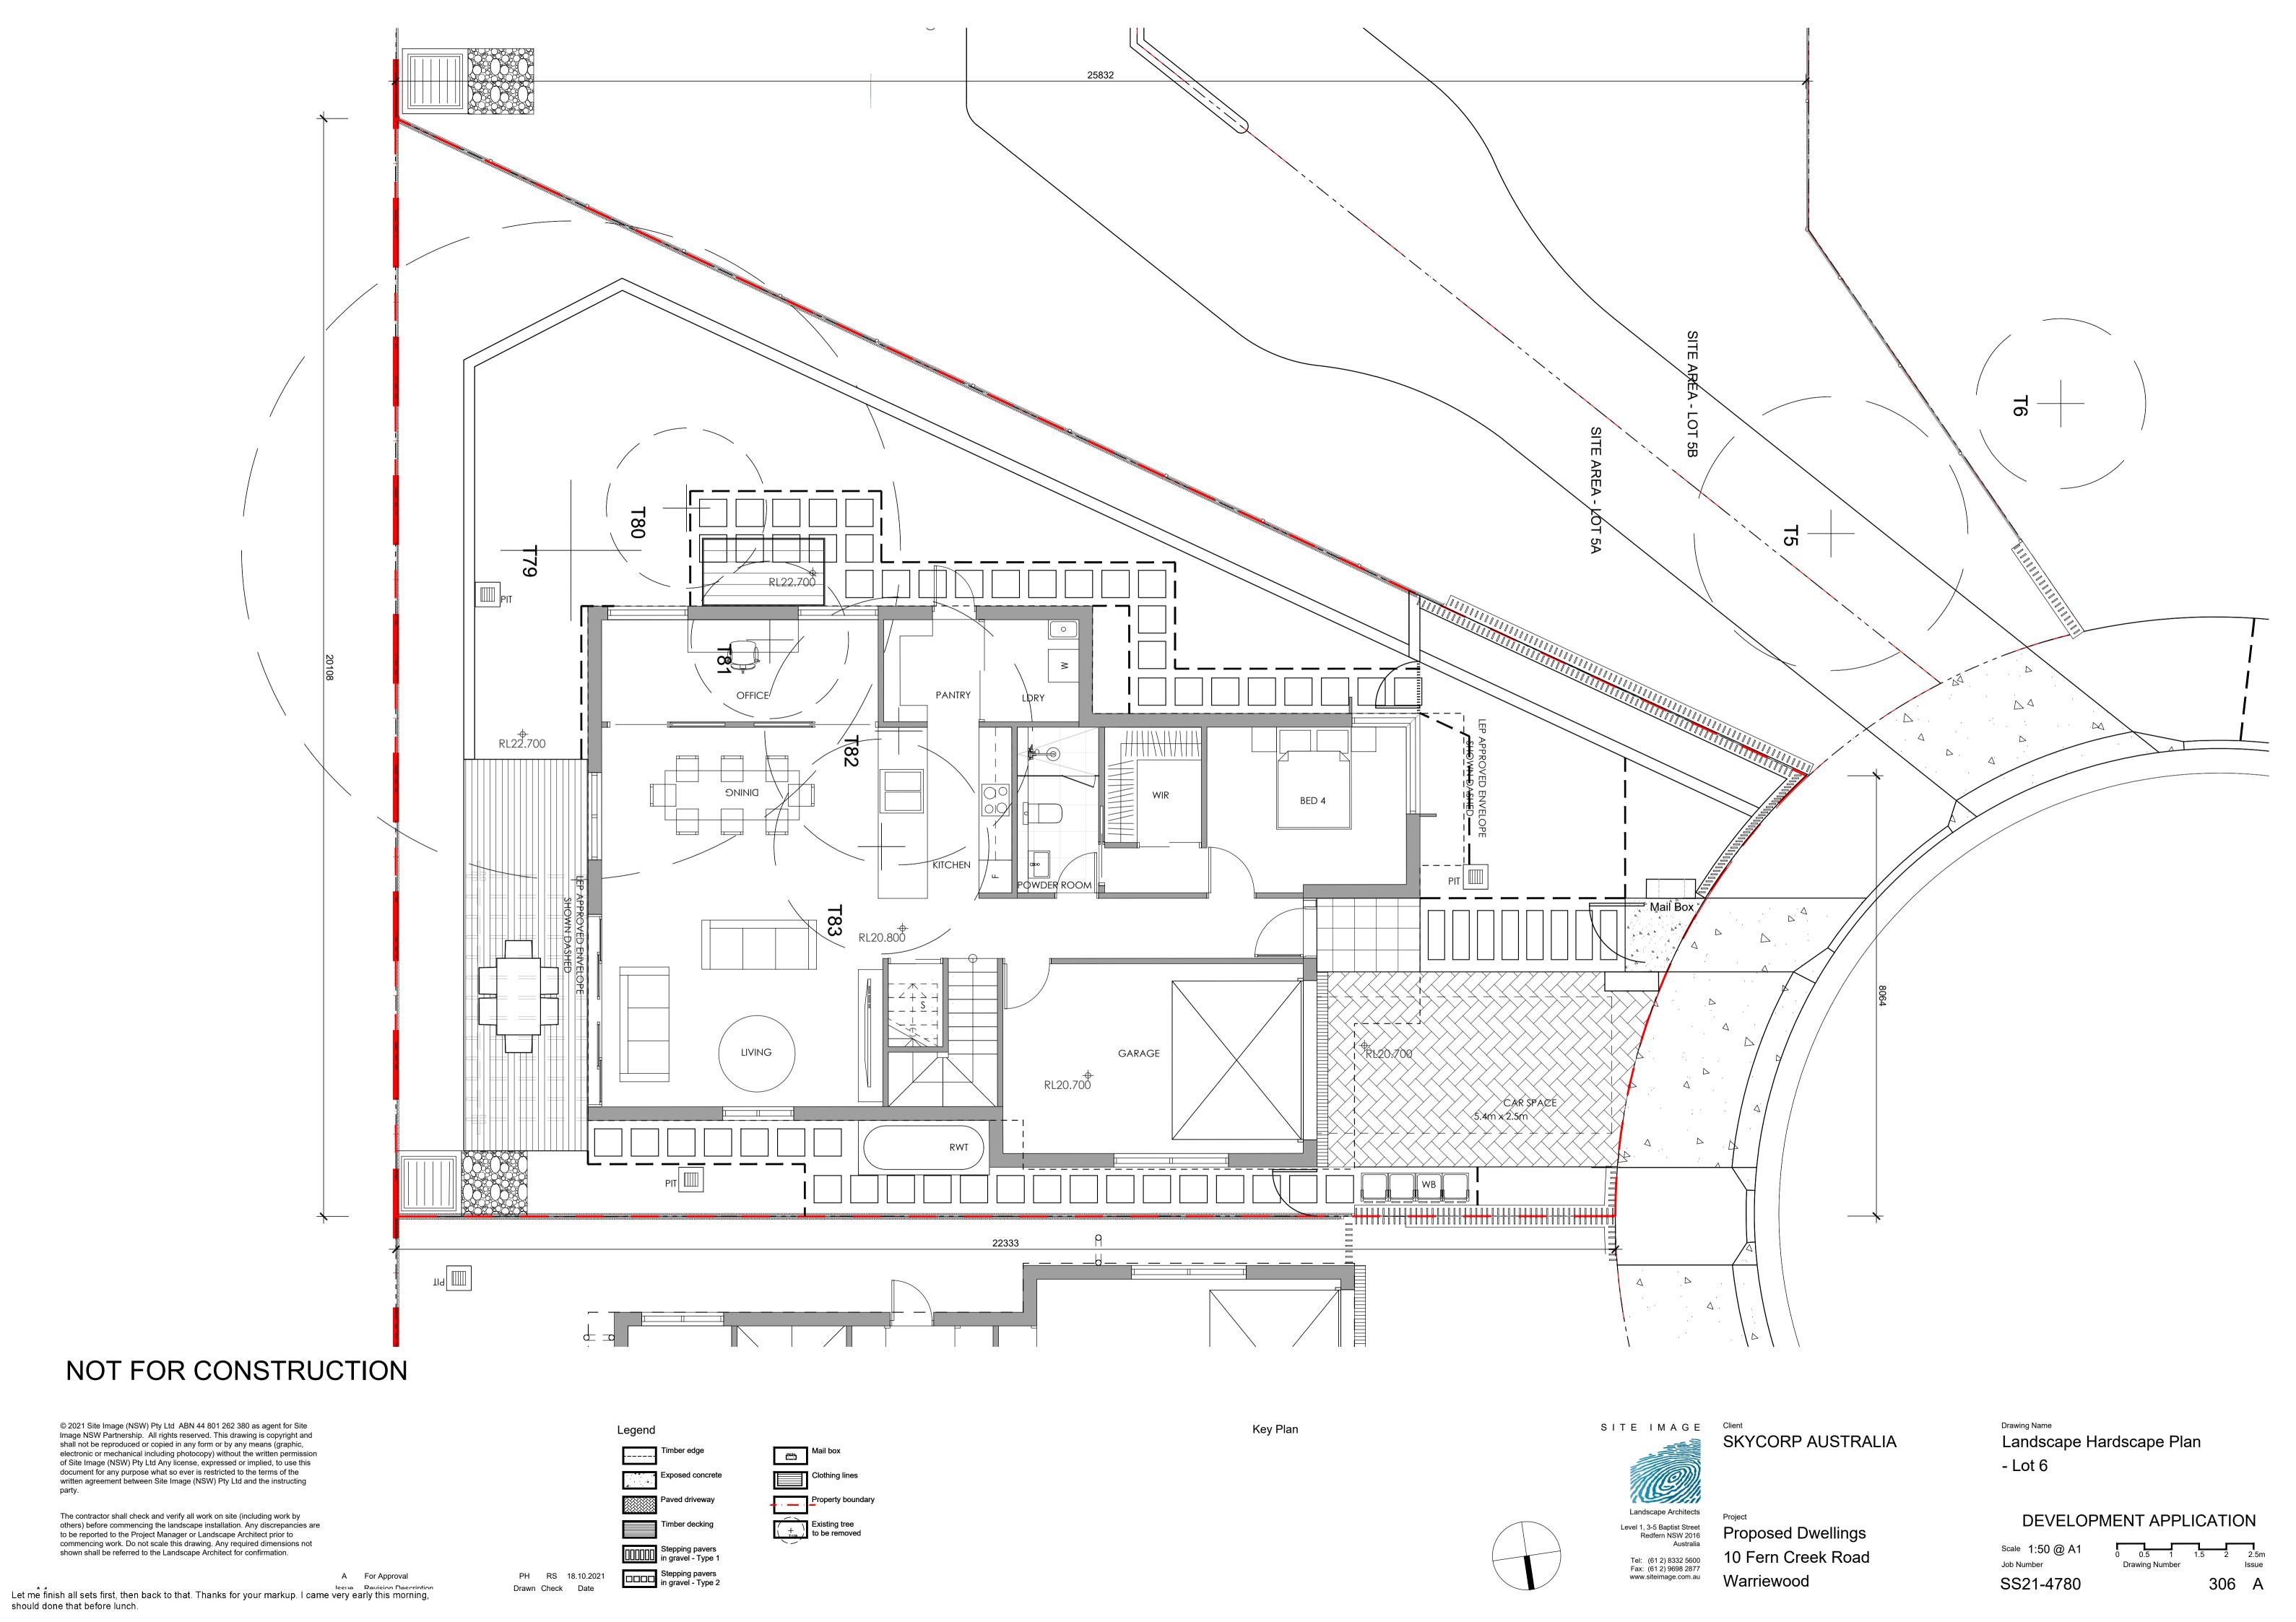

A For Approval
Issue Revision Description

PH RS 18.10.2021 Drawn Check Date

Proposed street trees

Proposed trees

Shrub and accent planting

Groundcovers

Existing tree to be removed - Refer Arborist report

Legend

Indicative plant schedule refer to drawing sheet 506

Key Plan

Fax: (61 2) 9698 2877

SKYCORP AUSTRALIA

Proposed Dwellings 10 Fern Creek Road Warriewood

Landscape Planting Plan - Lot 6

DEVELOPMENT APPLICATION

Job Number Drawing Number SS21-4780 406 A

A For Approval Issue Revision Description

Drawn Check Date

PH RS 18.10.2021