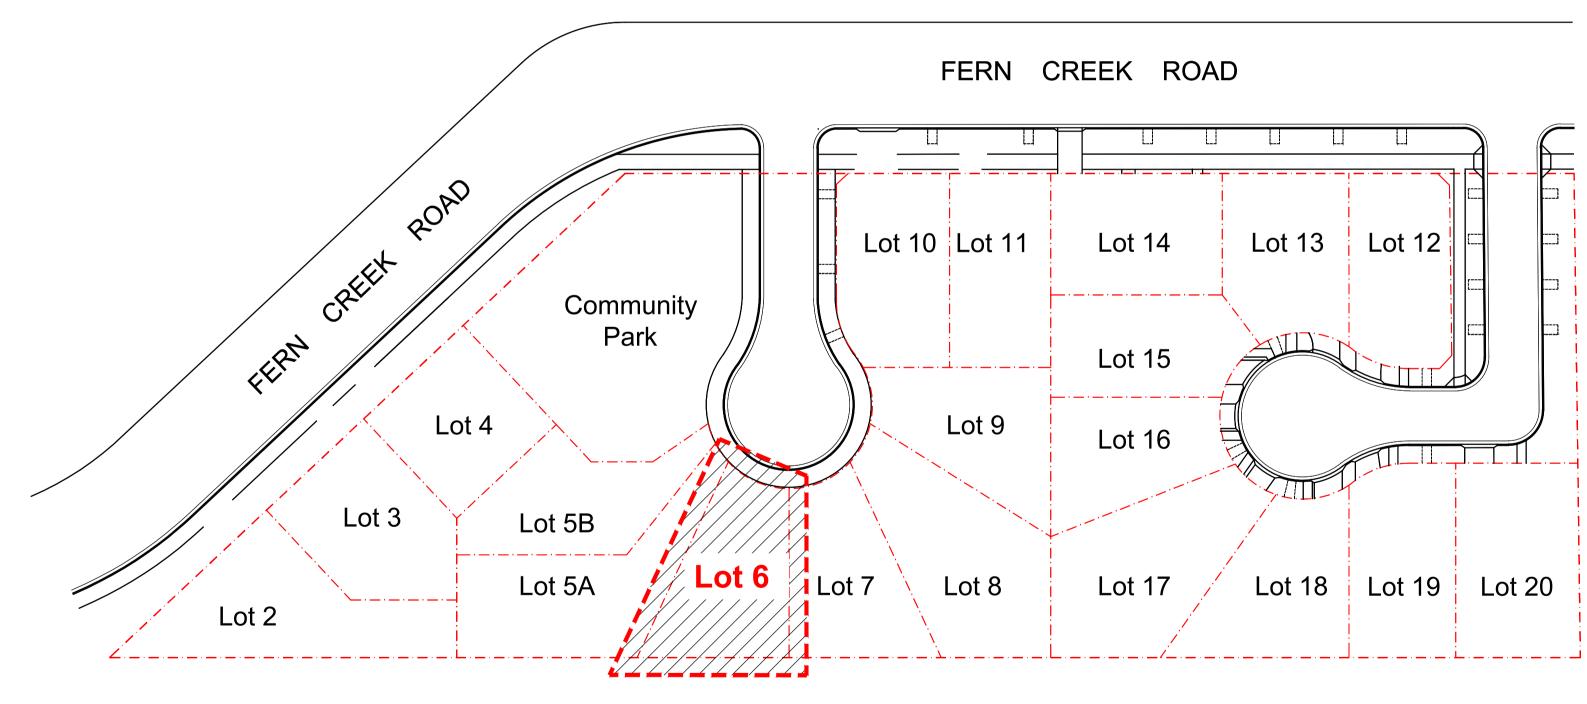

Key Plan | 1:500

Legend

Key Plan

SKYCORP AUSTRALIA

Project
Proposed Dwellings
10 Fern Creek Road
Warriewood

Landscape Coversheet
- Lot 6

DEVELOPMENT APPLICATION

006 A

Scale