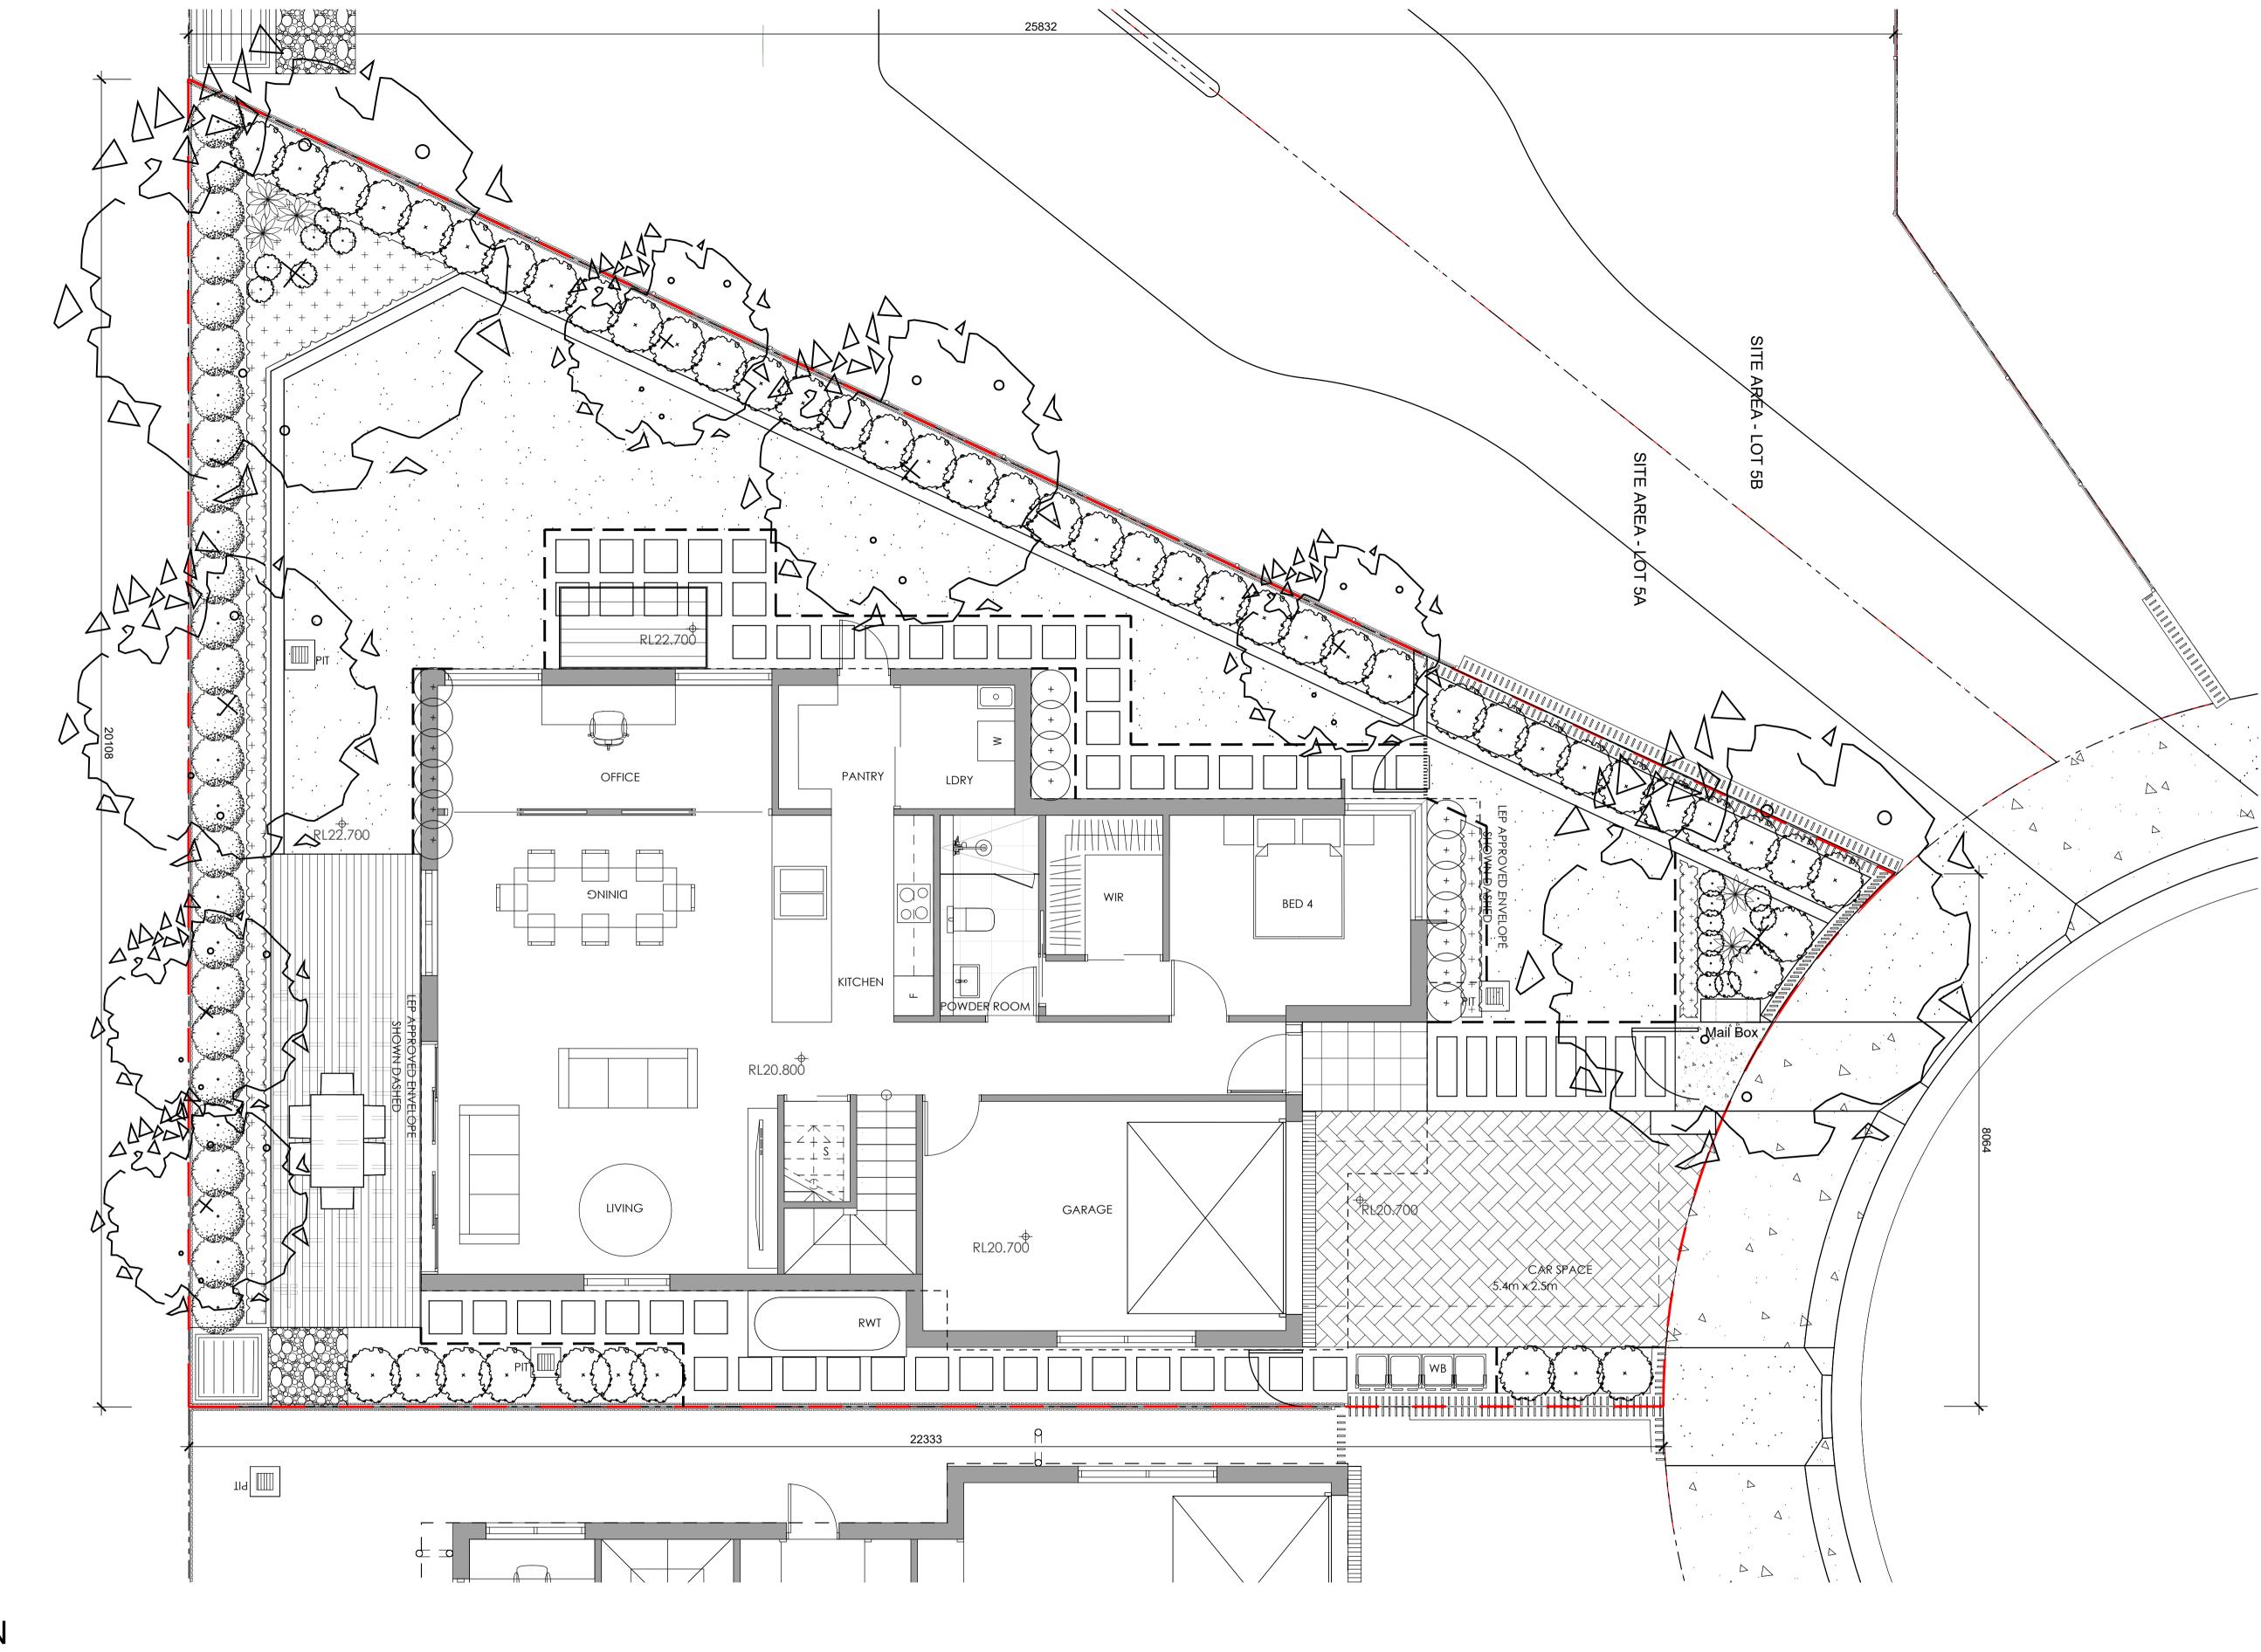

Exposed concrete

Paved driveway

Timber decking

Stepping pavers in gravel - Type 1

Stepping pavers in gravel - Type 2

Mail box

Clothing lines

Property boundary

Key Plan

SITE IMAGE
SKY

Landscape Architects
Level 1, 3-5 Baptist Street
Redfern NSW 2016
Australia
Tel: (61 2) 8332 5600

Client
SKY

Project
Pro
10 1

Fax: (61 2) 9698 2877

www.siteimage.com.au

SKYCORP AUSTRALIA

Project
Proposed Dwellings
10 Fern Creek Road
Warriewood

Drawing Name
Landscape Plan
- Lot 6

DEVELOPMENT APPLICATION

106 A

Scale 1:50 @ A1 0 0.5 1 1.9

Job Number Drawing Number

SS21-4780