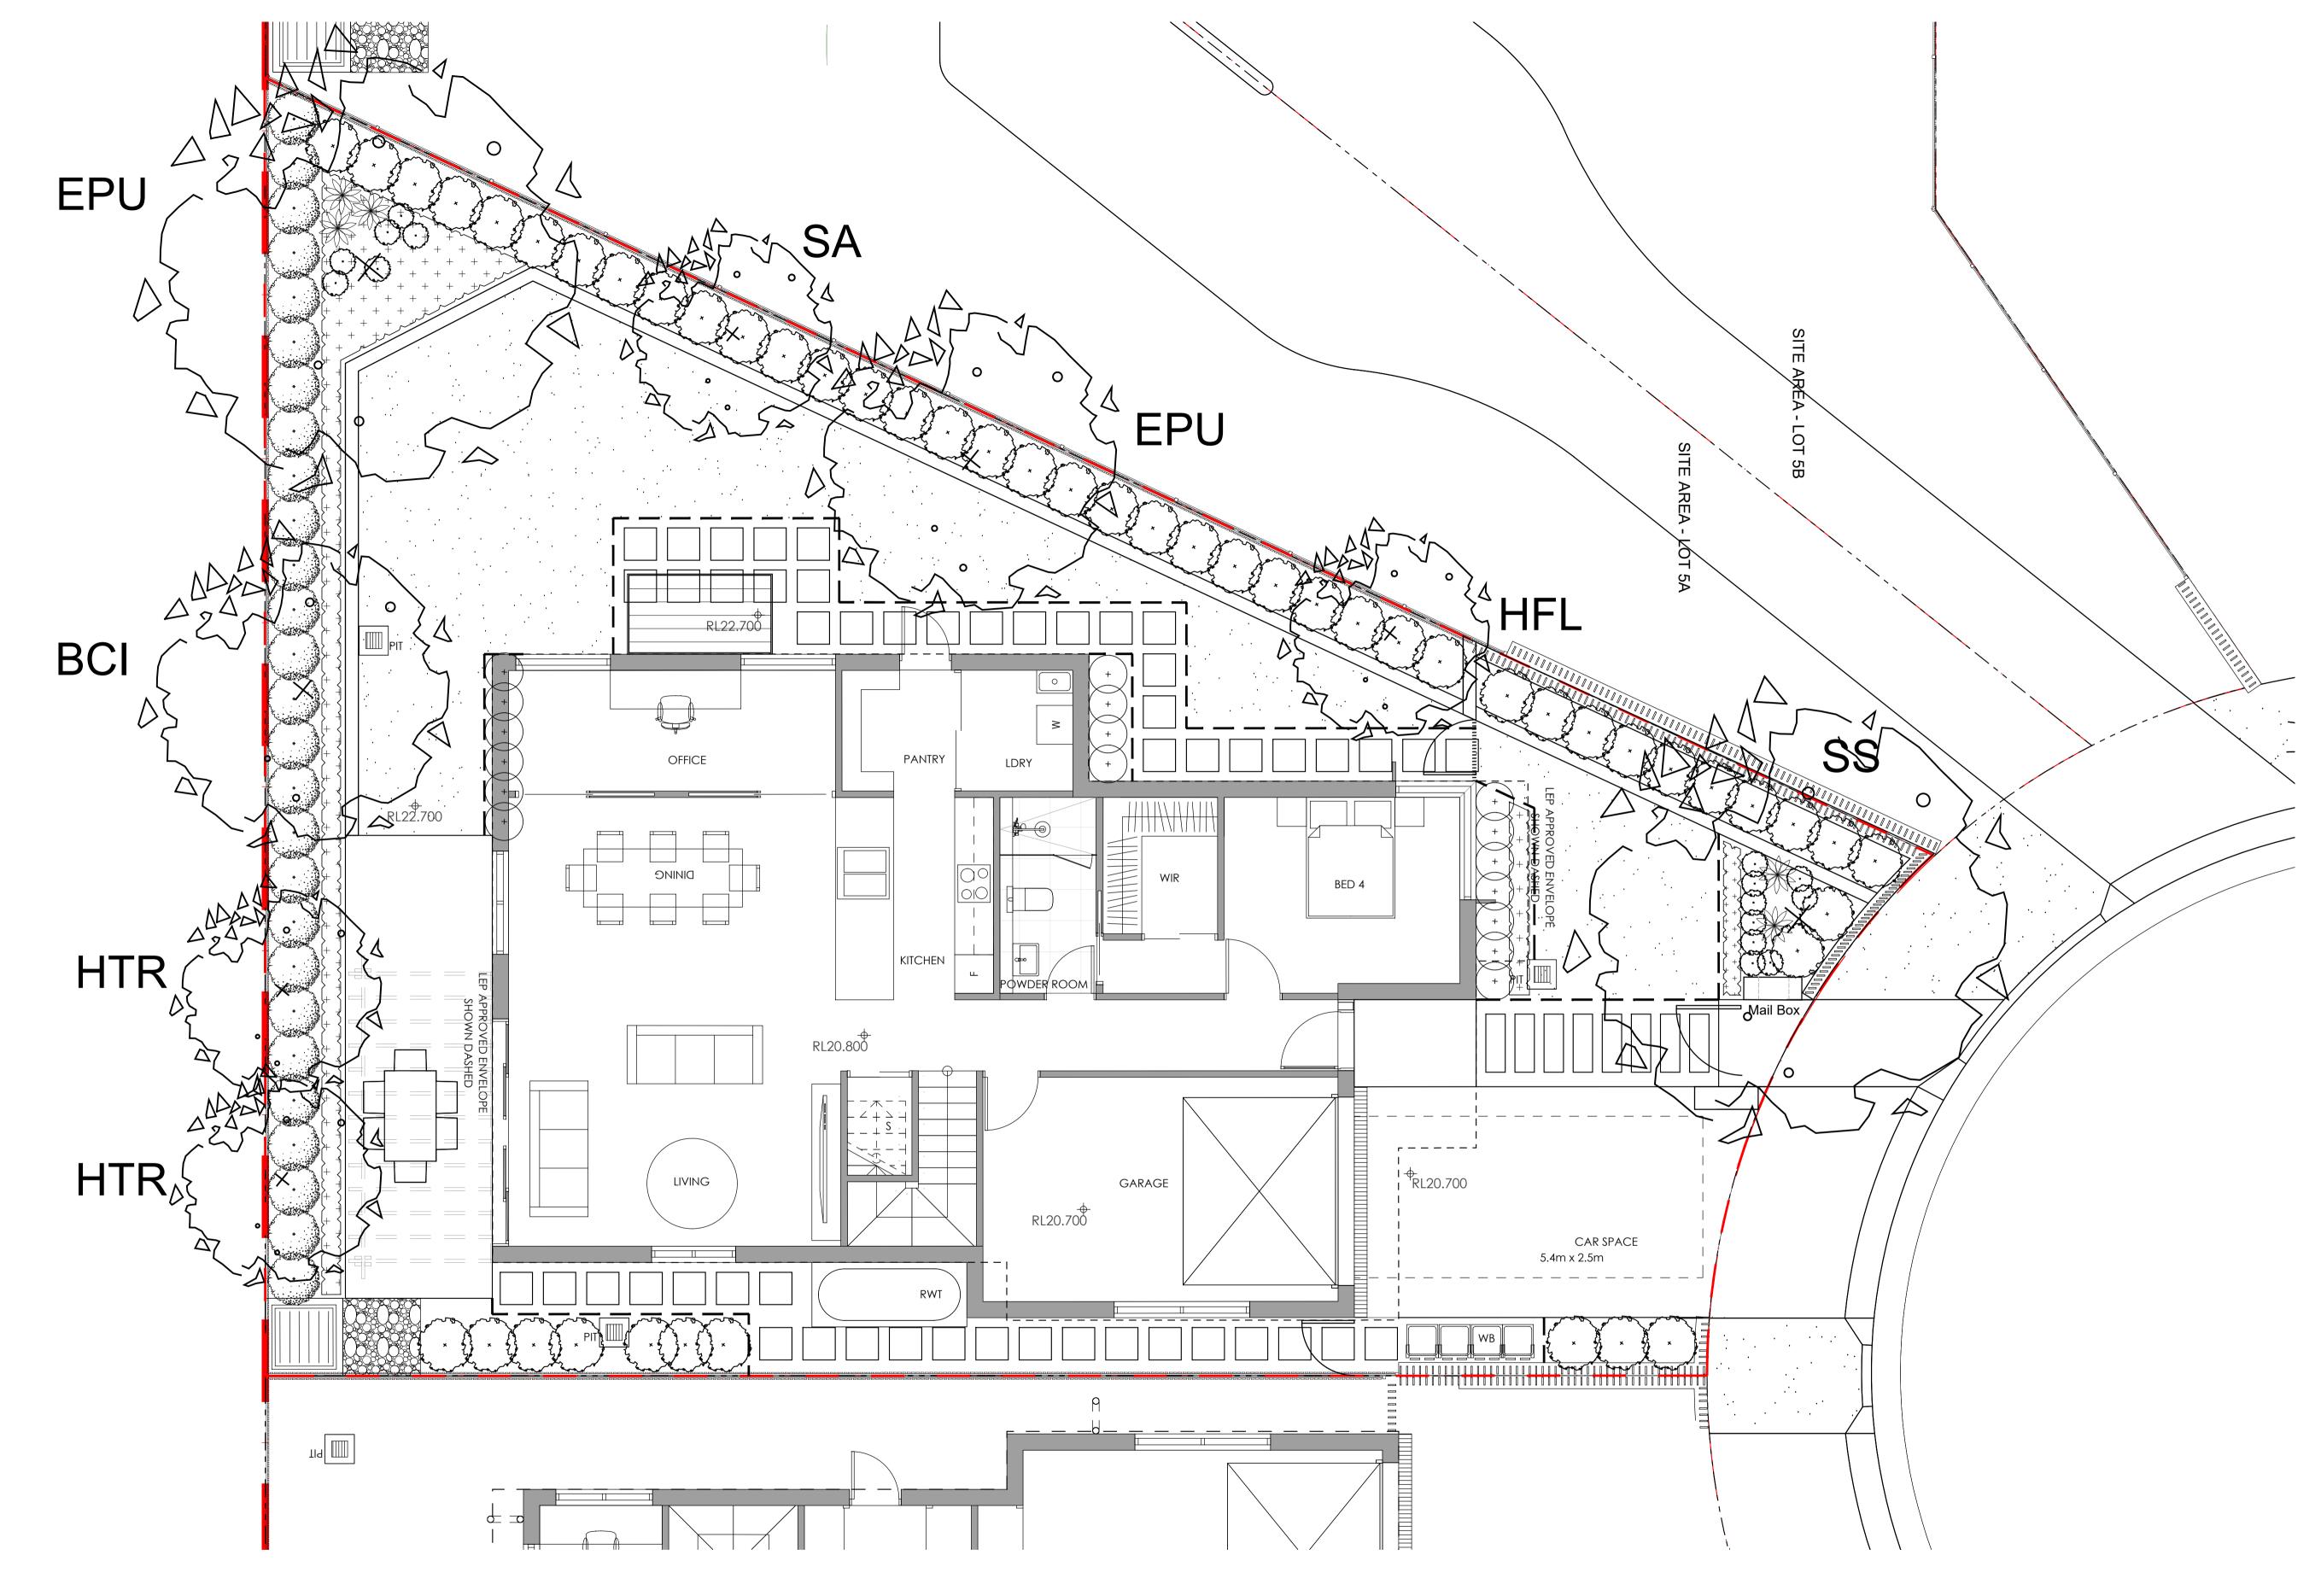

## **INDICATIVE PLANT SCHEDULE - Lot 6**

Stepping paver as specified

Decomposed granite paving

Base course to Engineer's

Refer specification

specification.

20mm mortar bed

Compacted sub-grade to Engineer's specification

@ min 1200mm centres and recessed

15mm below FSL or timber edge

Refer plans for adjacent surfaces.

25mm x 100mm in long lengths

| CODE          | BOTANIC NAME                          | COMMON NAME                    | MATURE<br>SIZE (H x W) | PROPOSE<br>POT SIZE |
|---------------|---------------------------------------|--------------------------------|------------------------|---------------------|
| Note: [       | Detailed planting plans to ensure the | at 30% of plants are native sp | ecies                  |                     |
|               | thern Beaches Council recommend       | •                              |                        |                     |
|               |                                       | ied garden species / Site Spe  | CITIC Trees            |                     |
| 15. F. ST 17. | AND PALMS                             |                                |                        |                     |
| Apa           | Acer palmatum                         | Japanese Maple                 | 4 x 4                  | 45L                 |
| Aco           | Angophora costata                     | Smooth Barked Apple            | 25 x 8                 | 75L                 |
| Afl           | Angophora floribunda                  | Rough Barked Apple             | 25 x 8                 | 75L                 |
| Bci           | Backhousia Citriodora                 | Lemon scented Myrtle           | 9 x 5                  | 45L                 |
| BeB           | Banksia ericifolia 'Burgandy'         | Heath Banksia                  | <u>5m</u>              | 4m                  |
| CcA           | Cercis chinensis 'Avondale'           | Chinese Red Bud                | 5 x 4                  | 100L                |
| Cma           | Corymbia citriodora                   | Lemon Scented Gum              | 20 x 8                 | 75L                 |
| Can           | Cupaniopsis anacardioides             | Tuckeroo                       | 7 x 5                  | 100L                |
| Eer           | Eucalyptus robusta                    | Swamp Mahogany                 | 25 x 8                 | 75L                 |
| Ери           | Eucalyptus punctata                   | Grey Gum                       | 15 x 8                 | 75L                 |
| Epu           | Eucalyptus tereticornis               | Forest Red Gum                 | 15 x 8                 | 75L                 |
| Fgr           | Fraxinus griffithii                   | Evergreen Ash                  | 7 x 4                  | 75L                 |
| FR            | Fraxinus 'Raywood'                    | Claret Ash                     | 15 x 5                 | 75L                 |
| HtR           | Hibiscus tiliaceus 'Rubra'            | Cotton Tree                    | 7 x 5                  | 75L                 |
| Hfl           | Howea forsteriana                     | Kentia Palm                    | 7 x 4                  | 75L                 |
| Hfl           | Hymenosporum flavum                   | Native Frangipani              | 6 x 5                  | 75L                 |
| Lin           | Lagerstroemia indica                  | Crepe Myrtle                   | 6 x 3                  | 75L                 |
| LS            | Lagerstroemia 'Sioux'                 | Sioux Crepe Myrtle             | 4 x 3                  | 75L                 |
| ML            | Magnolia grandiflora 'Little Gem'     | Dwarf Magnolia                 | 5                      | 75L                 |
| MLG           | Magnolia Little Gem                   | Magnolia Little Gem            | 5 x 3                  | 75L                 |
| Pru           | Plumeria ruba                         | Red Fragapani                  | 6                      | 75L                 |
| Pro           | Plumeria obtusa                       | White Fragapani                | 6                      | 75L                 |
| Pe            | Prunus elvins                         | Purple Plum                    | 3 x 3                  | 75L                 |
| PC            | Pyrus 'Capital'                       | Capital Pyrus                  | 10 x 3                 | 75L                 |
| Sg            | Syncarpia glomulifera                 | Turpentine                     | to 50m                 | 75L                 |
| SI            | Syzgium luehmannii                    | Small-leafed Lillypilly        | 4-8x2-4                | 75L                 |
| Sa            | Syzygium australe 'Pinnacle'          | Brush Cherry                   | 8 x 4                  | 75L                 |
| Ss            | Syzygium smithii                      | Lilly Pilly                    | 8 x 4                  | 75L                 |
| TI            | Tristaniopsis laurina                 | Water Gum                      | 10                     | 75L                 |
| TL            | Tristaniopsis 'Luscious'              | Water Gum                      | 9 x 7                  | 75L                 |
| Wf            | Waterhousia floribunda                | Weeping Lily Pilly             | 15                     | 75L                 |
|               |                                       |                                |                        |                     |
| SHRUE         |                                       |                                |                        |                     |
| Asm           | Acmena smithii 'Minor'                | Lilly Pilly                    | 3 x 2                  | 300mm               |
| As            | Acmena smithii var. minor             | Dwarf Lilly Pilly              | 3 x 2                  | 300mm               |
| Bs            | Banksia spinosa                       | Hairpin Banksia                | 1.5 x 1.0              | 300mm               |
| Bmj           | Buxus microphylla japonica            | Japanese box hedge             | 2.5 x 2                | 300mm               |
| CW            | Callistemon citrinus 'White Anzac'    | Lemon Scented Bottlebrush      | 3 x 2                  | 300mm               |
| Cgu           | Ceratopetulum gummifera               | NSW Christmas Bush             | 5 x 2                  | 300mm               |
| Cte           | Choisya ternata                       | Mexican Orange                 | 2 x 2                  | 300mm               |
| Сри           | Coleonema pulchrum                    | Pink Diosma                    | 1.5 x 1.5              | 300mm               |
| Cre           | Coprosma repens                       | Mirror Bush                    | 3 x 2                  | 300mm               |
| Cr            | Cycas revoluta                        | Sago Palm                      | 1 x 2                  | 300mm               |
| Ga            | Gardenia augusta 'Florida'            | Gardenia                       | 1 X 1                  | 300mm               |
| GRG           | Grevillea 'Robyn Gordon'              | Grevillea                      | 2 x 1.5                | 300mm               |
| La            | Lavandula                             | Lavender                       | 1 x 1                  | 300mm               |
| LC            | Loropetalum 'China Pink'              | China Pink                     | 1 x 1.5                | 300mm               |
| Mn            | Melaleuca nesophylla                  | Showy Honey Myrtle             | 3 x 2                  | 300mm               |
| MT            | Metrosideros 'Tahiti'                 | NZ Xmas Bush                   | 1 x 1                  | 300mm               |
| Мр            | Murraya paniculata                    | Orange Jessamine               | 3 x 2                  | 300mm               |

| DTANIC NAME                        | COMMON NAME                                       | MATURE<br>SIZE (H x W)<br>(m)                                                                                                                                                                                                       | PROPOSED<br>POT SIZE                                                                                                                                                                                                                                                           |
|------------------------------------|---------------------------------------------------|-------------------------------------------------------------------------------------------------------------------------------------------------------------------------------------------------------------------------------------|--------------------------------------------------------------------------------------------------------------------------------------------------------------------------------------------------------------------------------------------------------------------------------|
| andina 'Gulf Stream'               | Nandina                                           | 0.7                                                                                                                                                                                                                                 | 300mm                                                                                                                                                                                                                                                                          |
| nilodendron 'Xanadu'               | Xanadu                                            | 1 x 1                                                                                                                                                                                                                               | 300mm                                                                                                                                                                                                                                                                          |
| notinia x fraseri 'Red Robin'      | Photinia Red Robin                                | 3 x 2                                                                                                                                                                                                                               | 300mm                                                                                                                                                                                                                                                                          |
| tosporum 'Green Pillar'            | Green Pillar                                      | 3 x 3                                                                                                                                                                                                                               | 300mm                                                                                                                                                                                                                                                                          |
| tosporum tobira 'Miss Muffet'      | Dwarf Pittosporum                                 | 1 x 1                                                                                                                                                                                                                               | 300mm                                                                                                                                                                                                                                                                          |
| naphiolepis 'Oriental Pearl'       | Oriental Pearl                                    | 1 x 1                                                                                                                                                                                                                               | 300mm                                                                                                                                                                                                                                                                          |
| rzygium australe 'Select'          | Lilly Pilly                                       | 3 x 2                                                                                                                                                                                                                               | 300mm                                                                                                                                                                                                                                                                          |
| rzygium australe 'Tiny Trev'       | Dwarf Lilly Pilly                                 | 0.7                                                                                                                                                                                                                                 | 300mm                                                                                                                                                                                                                                                                          |
| zygium 'Cascade'                   | Weeping 'Cascade' Lilly Pilly                     |                                                                                                                                                                                                                                     | 300mm                                                                                                                                                                                                                                                                          |
| bouchina 'Jules'                   | Glory Bush                                        | 1m                                                                                                                                                                                                                                  | 300mm                                                                                                                                                                                                                                                                          |
| burnum 'Emerald Lustre'            | Emerald Lustre                                    | 4 x 4                                                                                                                                                                                                                               | 300mm                                                                                                                                                                                                                                                                          |
| estringia 'Wynyabbie Gem'          | Wynyabbie Rosemary                                | 1                                                                                                                                                                                                                                   | 300mm                                                                                                                                                                                                                                                                          |
| ANTS                               |                                                   |                                                                                                                                                                                                                                     |                                                                                                                                                                                                                                                                                |
| cantarea imperialis                |                                                   | 1.5 x 1.5                                                                                                                                                                                                                           | 300mm                                                                                                                                                                                                                                                                          |
| pinia caerulea                     | Native Ginger                                     | 2                                                                                                                                                                                                                                   | 300mm                                                                                                                                                                                                                                                                          |
| pidistra elatior                   | Cast Iron Plans                                   | 1                                                                                                                                                                                                                                   | 300mm                                                                                                                                                                                                                                                                          |
| prdyline 'Burgundy Spire'          | Cast IIUII FIAIIS                                 | 1 x 1                                                                                                                                                                                                                               | 300mm                                                                                                                                                                                                                                                                          |
| ordyline stricta                   | Cordylina                                         | 3                                                                                                                                                                                                                                   |                                                                                                                                                                                                                                                                                |
|                                    | Cordyline<br>Swamp Lily                           |                                                                                                                                                                                                                                     | 300mm                                                                                                                                                                                                                                                                          |
| inum pendunculatum                 | Swamp Lily                                        | 600mm                                                                                                                                                                                                                               | 300mm                                                                                                                                                                                                                                                                          |
| oryanthes excelsa                  | Gymea Lily                                        | 3                                                                                                                                                                                                                                   | 300mm                                                                                                                                                                                                                                                                          |
| nilodendron 'Xanadu'               | Durana NZ Elan                                    | 1 x 0.8                                                                                                                                                                                                                             | 300mm                                                                                                                                                                                                                                                                          |
| normium 'Bronze Baby'              | Bronze NZ Flax                                    | 0.7                                                                                                                                                                                                                                 | 300mm                                                                                                                                                                                                                                                                          |
| normium 'Yellow Wave'              | Yellow Wave NZ Flax                               | 1                                                                                                                                                                                                                                   | 300mm                                                                                                                                                                                                                                                                          |
| aphis humilis                      |                                                   | 4.54                                                                                                                                                                                                                                | 300mm                                                                                                                                                                                                                                                                          |
| napis excelsa                      | 5: 1015 #                                         | 1.5 x 1                                                                                                                                                                                                                             | 300mm                                                                                                                                                                                                                                                                          |
| relitzia reginae                   | Bird Of Paradise                                  | 1.2                                                                                                                                                                                                                                 | 300mm                                                                                                                                                                                                                                                                          |
| relitzia juncea                    | Narrow Leaved Bird Of Para                        | 1.2                                                                                                                                                                                                                                 | 300mm                                                                                                                                                                                                                                                                          |
| / GROUNDCOVERS / CLIMBERS          |                                                   |                                                                                                                                                                                                                                     |                                                                                                                                                                                                                                                                                |
| apanthus orientalis                | Agapanthus                                        |                                                                                                                                                                                                                                     | 140mm                                                                                                                                                                                                                                                                          |
| plenium australasicum              | Bird's Nest Fern                                  | 1                                                                                                                                                                                                                                   | 140mm                                                                                                                                                                                                                                                                          |
| arpobrotus glaucascens             | Pig Face                                          | 0.2                                                                                                                                                                                                                                 | 140mm                                                                                                                                                                                                                                                                          |
| ivea miniata                       | Kaffir Lily                                       | 0.45                                                                                                                                                                                                                                | 140mm                                                                                                                                                                                                                                                                          |
| anella 'Breeze'                    | Breeze Flax Lily                                  | 0.7                                                                                                                                                                                                                                 | 140mm                                                                                                                                                                                                                                                                          |
| etes grandiflora                   | Wild Iris                                         | 0.7                                                                                                                                                                                                                                 | 140mm                                                                                                                                                                                                                                                                          |
| azania sp.                         | Gazania                                           | 0.2                                                                                                                                                                                                                                 | 140mm                                                                                                                                                                                                                                                                          |
| azania x hybrida                   | Gazania                                           | 0.2                                                                                                                                                                                                                                 | 140mm                                                                                                                                                                                                                                                                          |
| revillea poorinda 'Royal Mantle'   | Prostrate Grevillea                               | 200mm                                                                                                                                                                                                                               | 140mm                                                                                                                                                                                                                                                                          |
| ardenbergia 'Meema'                | Golden Guinea Vine                                | 0.3 x 2.5                                                                                                                                                                                                                           | 140mm                                                                                                                                                                                                                                                                          |
| bbertia scandens                   | Knobby Club Rush                                  | 1 x 1.5                                                                                                                                                                                                                             | 140mm                                                                                                                                                                                                                                                                          |
| sminum polyanthum                  | Pink Jasmine                                      | to 3m                                                                                                                                                                                                                               | 140mm                                                                                                                                                                                                                                                                          |
| iope muscari 'Just Right'          | Turf Lily                                         | 0.5                                                                                                                                                                                                                                 | 140mm                                                                                                                                                                                                                                                                          |
| mandra longifolia                  | Mat Rush                                          | 1.5                                                                                                                                                                                                                                 | 140mm                                                                                                                                                                                                                                                                          |
| mandra longifolia 'Tanika'         | Tanika Mat Rush                                   | 0.6 x 0.65                                                                                                                                                                                                                          | 140mm                                                                                                                                                                                                                                                                          |
| voporum 'Yareena'                  | Native Violet                                     | 0.15 x 1                                                                                                                                                                                                                            | 140mm                                                                                                                                                                                                                                                                          |
| andorea pandorana                  |                                                   | to 6m                                                                                                                                                                                                                               | 140mm                                                                                                                                                                                                                                                                          |
|                                    |                                                   |                                                                                                                                                                                                                                     | 140mm                                                                                                                                                                                                                                                                          |
| pa labillardieri                   |                                                   |                                                                                                                                                                                                                                     | 140mm                                                                                                                                                                                                                                                                          |
|                                    |                                                   |                                                                                                                                                                                                                                     | 140mm                                                                                                                                                                                                                                                                          |
|                                    |                                                   |                                                                                                                                                                                                                                     | 140mm                                                                                                                                                                                                                                                                          |
|                                    | -                                                 |                                                                                                                                                                                                                                     | 140mm                                                                                                                                                                                                                                                                          |
|                                    |                                                   |                                                                                                                                                                                                                                     | 140mm                                                                                                                                                                                                                                                                          |
| ando<br>ennis<br>a la<br>aev<br>em | orea pandorana<br>setum alpecuroides 'Purple Lea' | orea pandorana Wonga Wonga Vine setum alpecuroides 'Purple Lea' Purple Lea Swamp Foxtail abillardieri Tussock Grass vola aemula 'Mauve Clusters' Purple Fan Flower eda australis Kangaroo Grass elospermum jasminoides Star Jasmine | orea pandorana Wonga Wonga Vine to 6m setum alpecuroides 'Purple Lea' Purple Lea Swamp Foxtail 0.9 x 0.9 sbillardieri Tussock Grass 0.8 x 0.5m rola aemula 'Mauve Clusters' Purple Fan Flower 0.3 seda australis Kangaroo Grass 500mm selospermum jasminoides Star Jasmine 0.3 |

Legend Key Plan

SITE IMAGE Client SKYCORP AUSTRALIA

Landscape Specification / Details - Lot 6

SS21-4780

Landscape Architects Level 1, 3-5 Baptist Street Redfern NSW 2016 Tel: (61 2) 8332 5600 Fax: (61 2) 9698 2877