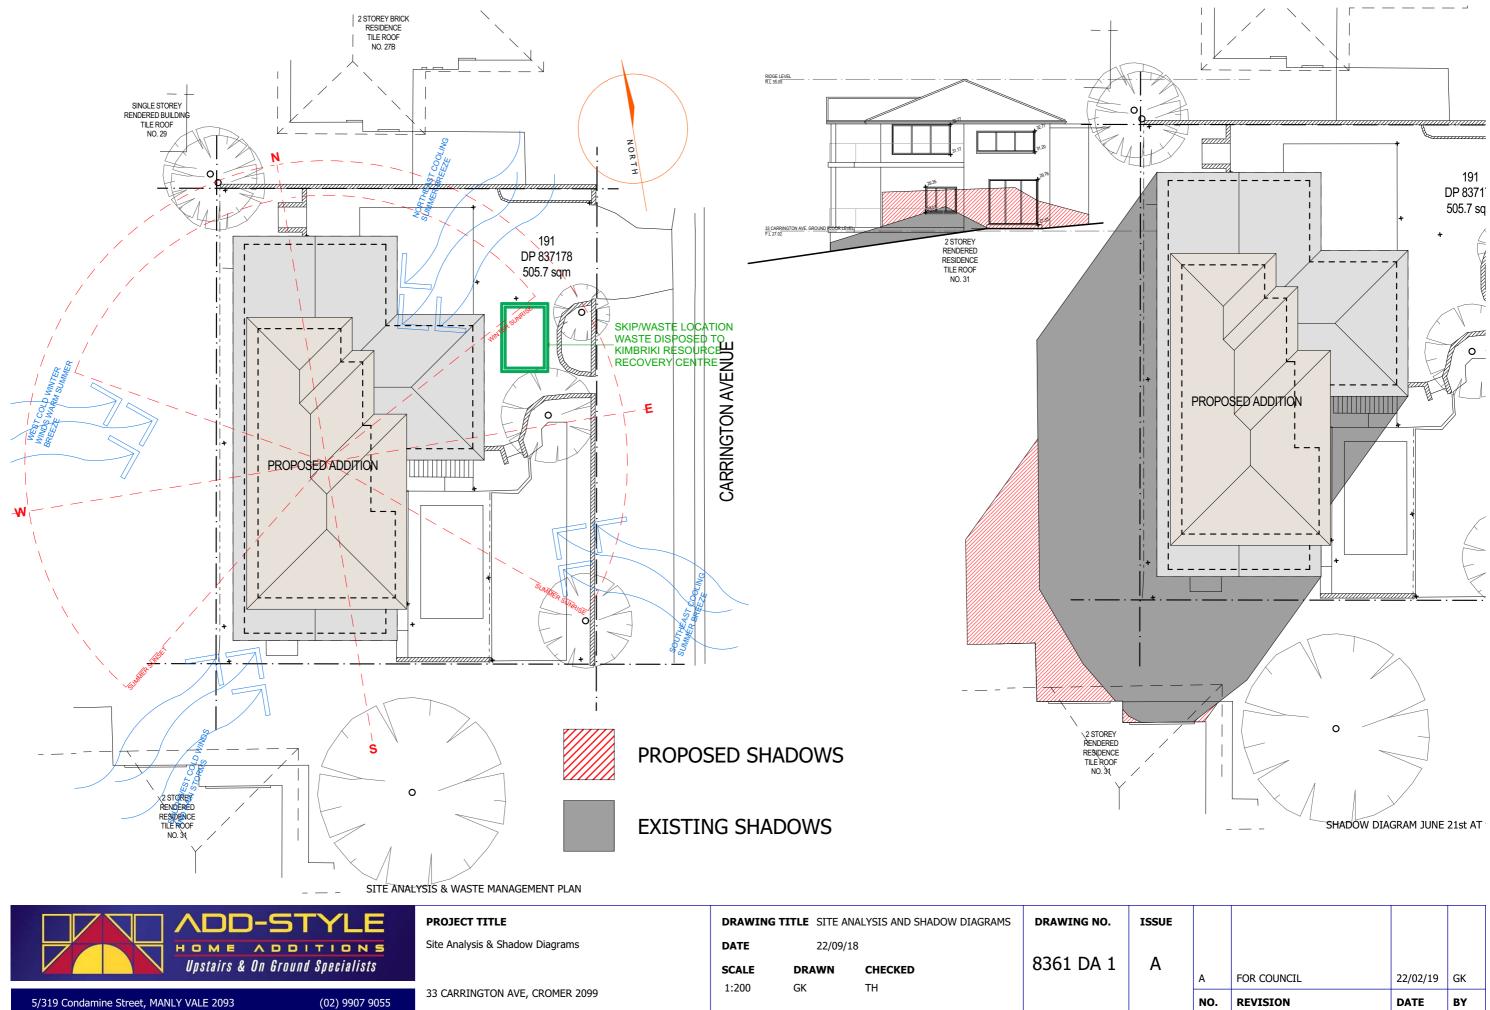

- Urawh to true riorthi
- Indicate shadow cast by the proposal at 9am, noon, 3pm, 21 June
- To and cate the shadow cast by existing buildings and structures on the site and in the surrounding area