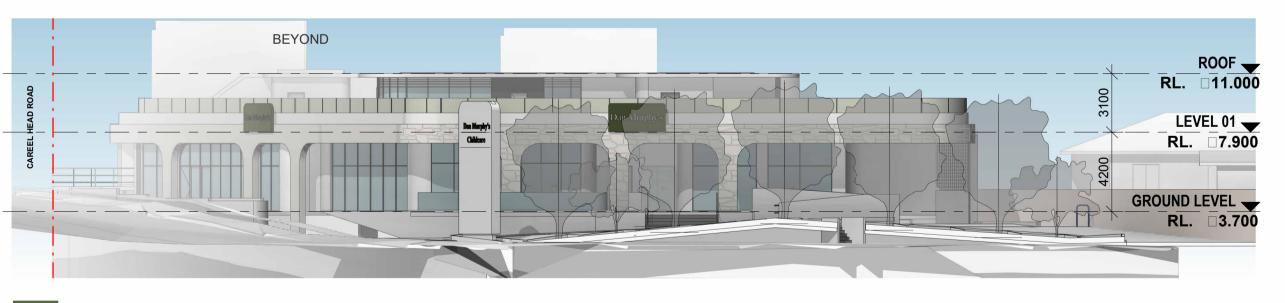

4 NP - WEST ELEVATION - BARRENJOEY ROAD

A 15/07/2024 DA SUBMISSION

NOT TO SCALE

Any variations or deviations from approved construction drawings must be reviewed and approved by PCA or nominated

Drawings to be read in conjunction with, but not limited to, all structural engineers, stormwater engineers, landscape architects, fire protection, essential electrical services and