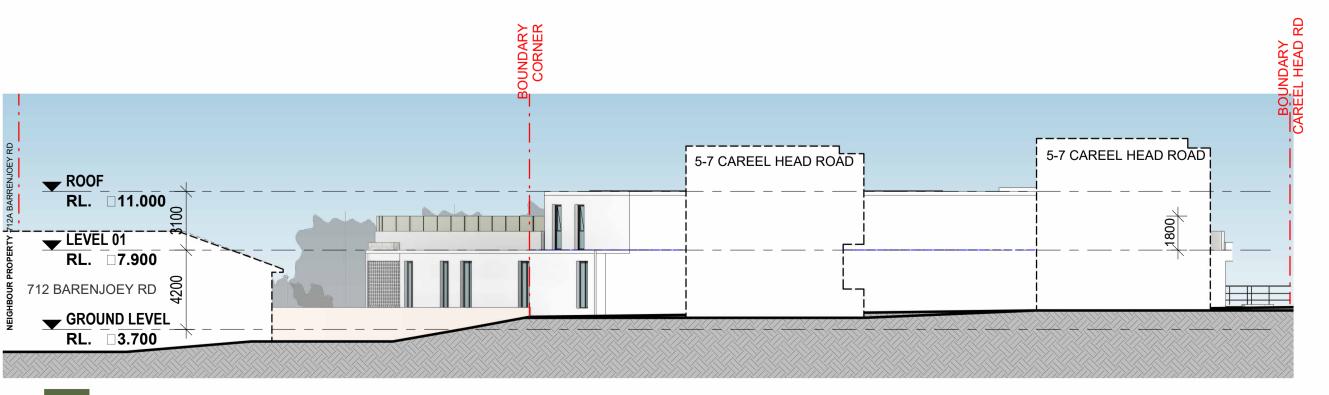

4 NP - WEST ELEVATION - BARRENJOEY ROAD

A 15/07/2024 DA SUBMISSION

NOT TO SCALE

Any variations or deviations from approved construction drawings must be reviewed and approved by PCA or nominated

Drawings to be read in conjunction with, but not limited to, all structural engineers, stormwater engineers, landscape architects, fire protection, essential electrical services and