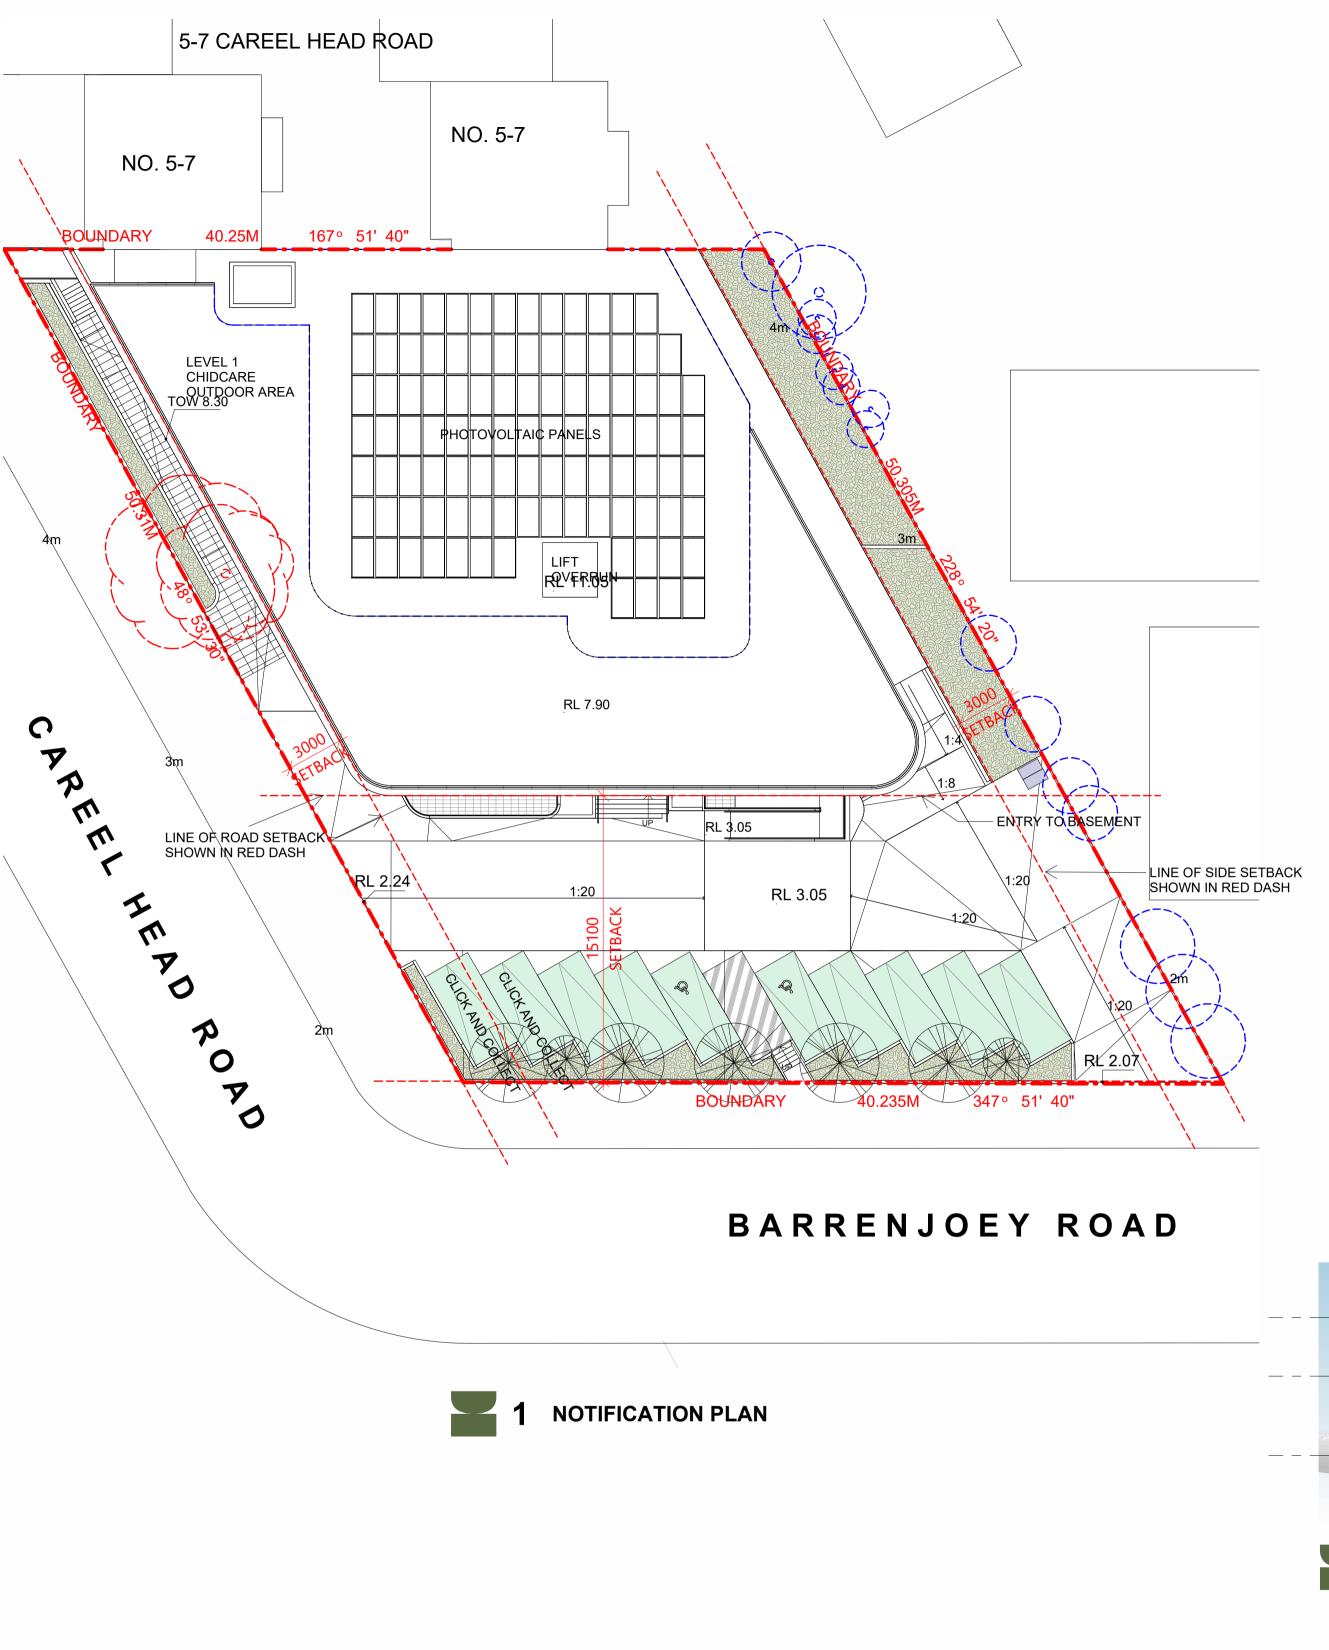

Drawing Title

NEIGHBOUR NOTIFICATION PLAN

Project Stage

DA Submission

Job no. Drawing no. Rev.

 J23587D
 NOT 1
 A

 Drawn by
 Checked by
 Approved by
 Date

 GH
 RJ
 ZC
 JULY. 2024