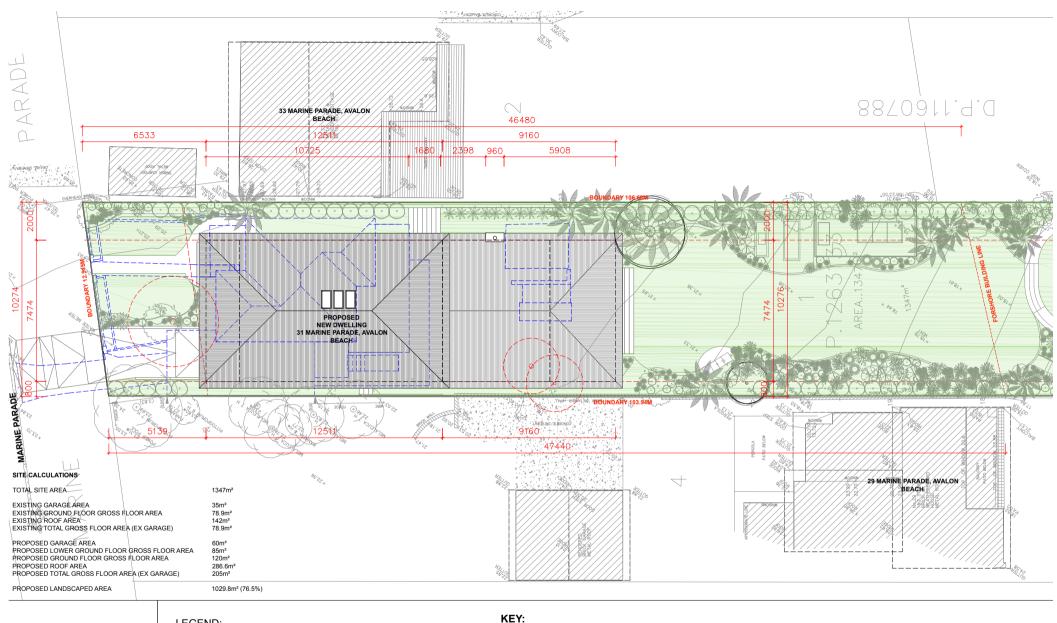

## LEGEND:

DENOTES EXISTING SPOT LEVEL

RL 7.10

DENOTES PROPOSED LEVEL

NOTE: THESE DRAWINGS ARE NOT FOR CONSTRUCTION. FOR DA APPROVAL ONLY. NOTE: DO NOT SCALE OFF THIS DRAWING

NOTE: ALL WORKS TO BE IN ACCORDANCE WITH THE NCC

NOTE: ALL WORKS TO BE IN ACCORDANCE WITH THE RELEVANT AUSTRALIAN STANDARDS. NOTE: ALL WORKS TO BE IN ACCORDANCE WITH THE BASIX REQUIREMENTS

NOTE: ALL WORKS TO BE IN ACCORDANCE WITH CONSULTANTS REQUIREMENTS

DENOTES PROPOSED WALLS DENOTES OUTLINE OF EXISTING TO BE DEMOLISHED

LANDSCAPING

DENOTES AREA OF PROPOSED

NOTIFICATION PLAN ONLY - NOT TO SCALE

31 MARINE PARADE, AVALON BEACH

PROPOSED NEW DWELLING HOUSE & ASSOCIATED LANDSCAPING

## LEGEND:

DENOTES EXISTING SPOT LEVEL

RL 7.10

DENOTES PROPOSED LEVEL

NOTE: THESE DRAWINGS ARE NOT FOR CONSTRUCTION. FOR DA APPROVAL ONLY. NOTE: DO NOT SCALE OFF THIS DRAWING

NOTE: DO NOT SCALE OFF THIS DRAWING NOTE: ALL WORKS TO BE IN ACCORDANCE WITH THE NCC

NOTE: ALL WORKS TO BE IN ACCORDANCE WITH THE RELEVANT AUSTRALIAN STANDARDS. NOTE: ALL WORKS TO BE IN ACCORDANCE WITH THE BASIX REQUIREMENTS

NOTE: ALL WORKS TO BE IN ACCORDANCE WITH THE BASIX REQUIREMENTS

NOTE: ALL WORKS TO BE IN ACCORDANCE WITH CONSULTANTS REQUIREMENTS

## KEY:

\_\_\_\_ D

□ DENOTES PROPOSED WALLS□ DENOTES OUTLINE OF EXISTING TO BE

DEMOLISHED

DENOTES AREA OF PROPOSED LANDSCAPING

NOTIFICATION PLAN ONLY - NOT TO SCALE

31 MARINE PARADE, AVALON BEACH

PROPOSED NEW DWELLING HOUSE & ASSOCIATED LANDSCAPING