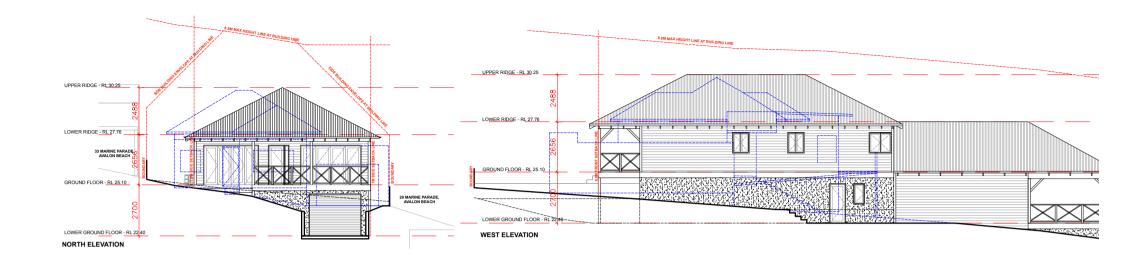

## LEGEND:

DENOTES EXISTING SPOT LEVEL

RL 7.10

DENOTES PROPOSED LEVEL

NOTE: THESE DRAWINGS ARE NOT FOR CONSTRUCTION. FOR DA APPROVAL ONLY. NOTE: DO NOT SCALE OFF THIS DRAWING

NOTE: ALL WORKS TO BE IN ACCORDANCE WITH THE NCC

NOTE: ALL WORKS TO BE IN ACCORDANCE WITH THE RELEVANT AUSTRALIAN STANDARDS. NOTE: ALL WORKS TO BE IN ACCORDANCE WITH THE BASIX REQUIREMENTS

NOTE: ALL WORKS TO BE IN ACCORDANCE WITH CONSULTANTS REQUIREMENTS

## LEGEND:

DENOTES EXISTING SPOT LEVEL

RL 7.10

DENOTES PROPOSED LEVEL

NOTE: THESE DRAWINGS ARE NOT FOR CONSTRUCTION. FOR DA APPROVAL ONLY. NOTE: DO NOT SCALE OFF THIS DRAWING

NOTE: DO NOT SCALE OFF THIS DRAWING NOTE: ALL WORKS TO BE IN ACCORDANCE WITH THE NCC

NOTE: ALL WORKS TO BE IN ACCORDANCE WITH THE RELEVANT AUSTRALIAN STANDARDS. NOTE: ALL WORKS TO BE IN ACCORDANCE WITH THE BASIX REQUIREMENTS

NOTE: ALL WORKS TO BE IN ACCORDANCE WITH THE BASIX REQUIREMENTS

NOTE: ALL WORKS TO BE IN ACCORDANCE WITH CONSULTANTS REQUIREMENTS