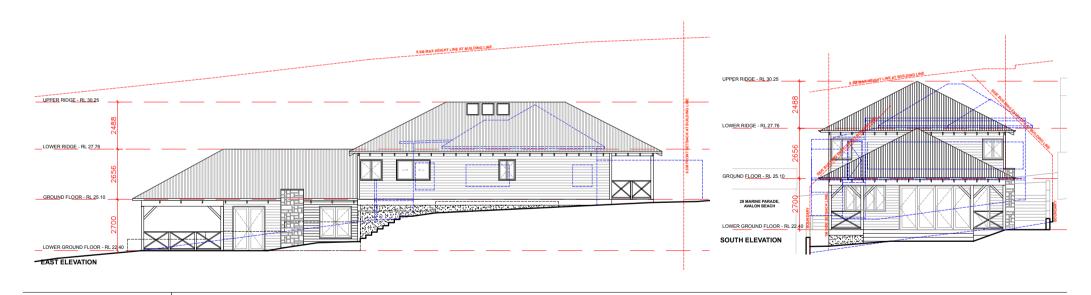

## LEGEND:

DENOTES EXISTING SPOT LEVEL

RL 7.10

DENOTES PROPOSED LEVEL

NOTE: THESE DRAWINGS ARE NOT FOR CONSTRUCTION. FOR DA APPROVAL ONLY. NOTE: DO NOT SCALE OFF THIS DRAWING

NOTE: ALL WORKS TO BE IN ACCORDANCE WITH THE NCC

NOTE: ALL WORKS TO BE IN ACCORDANCE WITH THE RELEVANT AUSTRALIAN STANDARDS. NOTE: ALL WORKS TO BE IN ACCORDANCE WITH THE BASIX REQUIREMENTS

NOTE: ALL WORKS TO BE IN ACCORDANCE WITH CONSULTANTS REQUIREMENTS

## LEGEND:

DENOTES EXISTING SPOT LEVEL

RL 7.10

DENOTES PROPOSED LEVEL

NOTE: THESE DRAWINGS ARE NOT FOR CONSTRUCTION. FOR DA APPROVAL ONLY. NOTE: DO NOT SCALE OFF THIS DRAWING

NOTE: DO NOT SCALE OFF THIS DRAWING NOTE: ALL WORKS TO BE IN ACCORDANCE WITH THE NCC

NOTE: ALL WORKS TO BE IN ACCORDANCE WITH THE RELEVANT AUSTRALIAN STANDARDS. NOTE: ALL WORKS TO BE IN ACCORDANCE WITH THE BASIX REQUIREMENTS

NOTE: ALL WORKS TO BE IN ACCORDANCE WITH THE BASIX REQUIREMENTS

NOTE: ALL WORKS TO BE IN ACCORDANCE WITH CONSULTANTS REQUIREMENTS