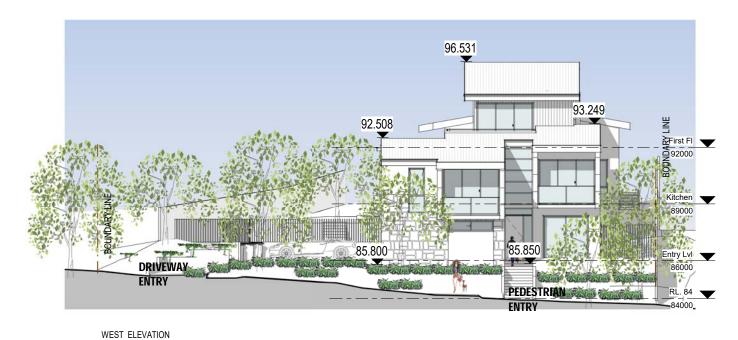

### WEST ELEVATION. 1:100@A1 1:200 @ A3 Entry Entry **KENS ROAD** FENCE WITH GATE TREE TO BE REMOVED TREES TO BE REMOVED PERGOLAP 29M DISTANCE FROM METAL ROOF THE BUILDING TO OPPOSITE KERB ROAD -BALCONY GARIGAL NATIONAL PARK METAL ROOF METAL ROOF RL84,05 RL84,95RL85.70 METAL ROOF Entry TREE TO BE REMOVED. No. 72 Kens Road VIEW two storey dwelling