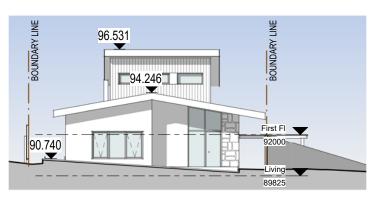

### WEST ELEVATION. 1:100@A1 1:200 @ A3 Entry Entry **KENS ROAD** FENCE WITH GATE TREE TO BE REMOVED TREES TO BE REMOVED PERGOLAP 29M DISTANCE FROM METAL ROOF THE BUILDING TO OPPOSITE KERB ROAD -BALCONY GARIGAL NATIONAL PARK METAL ROOF METAL ROOF RL84,05 RL84,95RL85.70 METAL ROOF Entry TREE TO BE REMOVED. No. 72 Kens Road VIEW two storey dwelling

## 96.531 94.246 93.249 90.310 Kitchen 89000 87.690 84.670

# **SOUTH ELEVATION.** 1 : 100 @ A1 1 : 200 @ A3



## **EAST ELEVATION.** 1 : 100 @ A1

1:200 @ A3



### **NORTH ELEVATION.**

- 1:100@A1
- 1:200 @ A3

### **NOTIFICATION**

### **KENS ROAD FRENCHS FOREST PROPOSED SINGLE DWELLING**

LOT 1, DP 439323 For: SYDNEY WATER



drawing and information contained in the drawing is a subject to COPYRIGHT and should not be reproduced in part or in whole

PJK ARCHITECTS Pty. Ltd.
PO Box 304 Annandale NSW 2038
P: (02) 8084 4435 E: admin@rjkarchitects.com.
Nominated Architect : Jiri Kure Reg. No. 7616