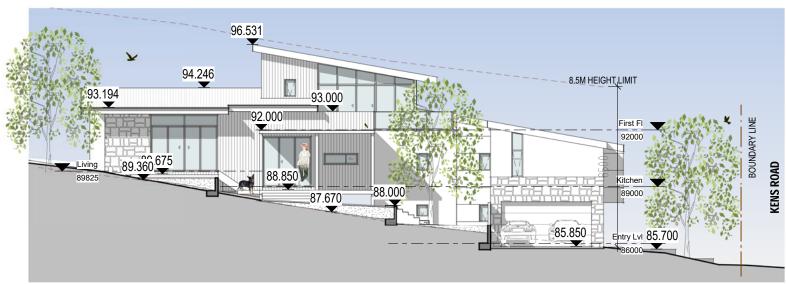

### WEST ELEVATION. 1:100@A1 1:200 @ A3 Entry Entry **KENS ROAD** FENCE WITH GATE TREE TO BE REMOVED TREES TO BE REMOVED PERGOLAP 29M DISTANCE FROM METAL ROOF THE BUILDING TO OPPOSITE KERB ROAD -BALCONY GARIGAL NATIONAL PARK METAL ROOF METAL ROOF RL84,05 RL84,95RL85.70 METAL ROOF Entry TREE TO BE REMOVED. No. 72 Kens Road VIEW two storey dwelling

## 96.531 94.246 93.249 90.310 Kitchen 89000 87.690 84.670

# **SOUTH ELEVATION.** 1 : 100 @ A1 1 : 200 @ A3



## **EAST ELEVATION.** 1 : 100 @ A1

1:200 @ A3



### **NORTH ELEVATION.**

- 1:100@A1
- 1:200 @ A3

### **NOTIFICATION**

### **KENS ROAD FRENCHS FOREST PROPOSED SINGLE DWELLING**

LOT 1, DP 439323 For: SYDNEY WATER



drawing and information contained in the drawing is a subject to COPYRIGHT and should not be reproduced in part or in whole

PJK ARCHITECTS Pty. Ltd.
PO Box 304 Annandale NSW 2038
P: (02) 8084 4435 E: admin@rjkarchitects.com.
Nominated Architect : Jiri Kure Reg. No. 7616