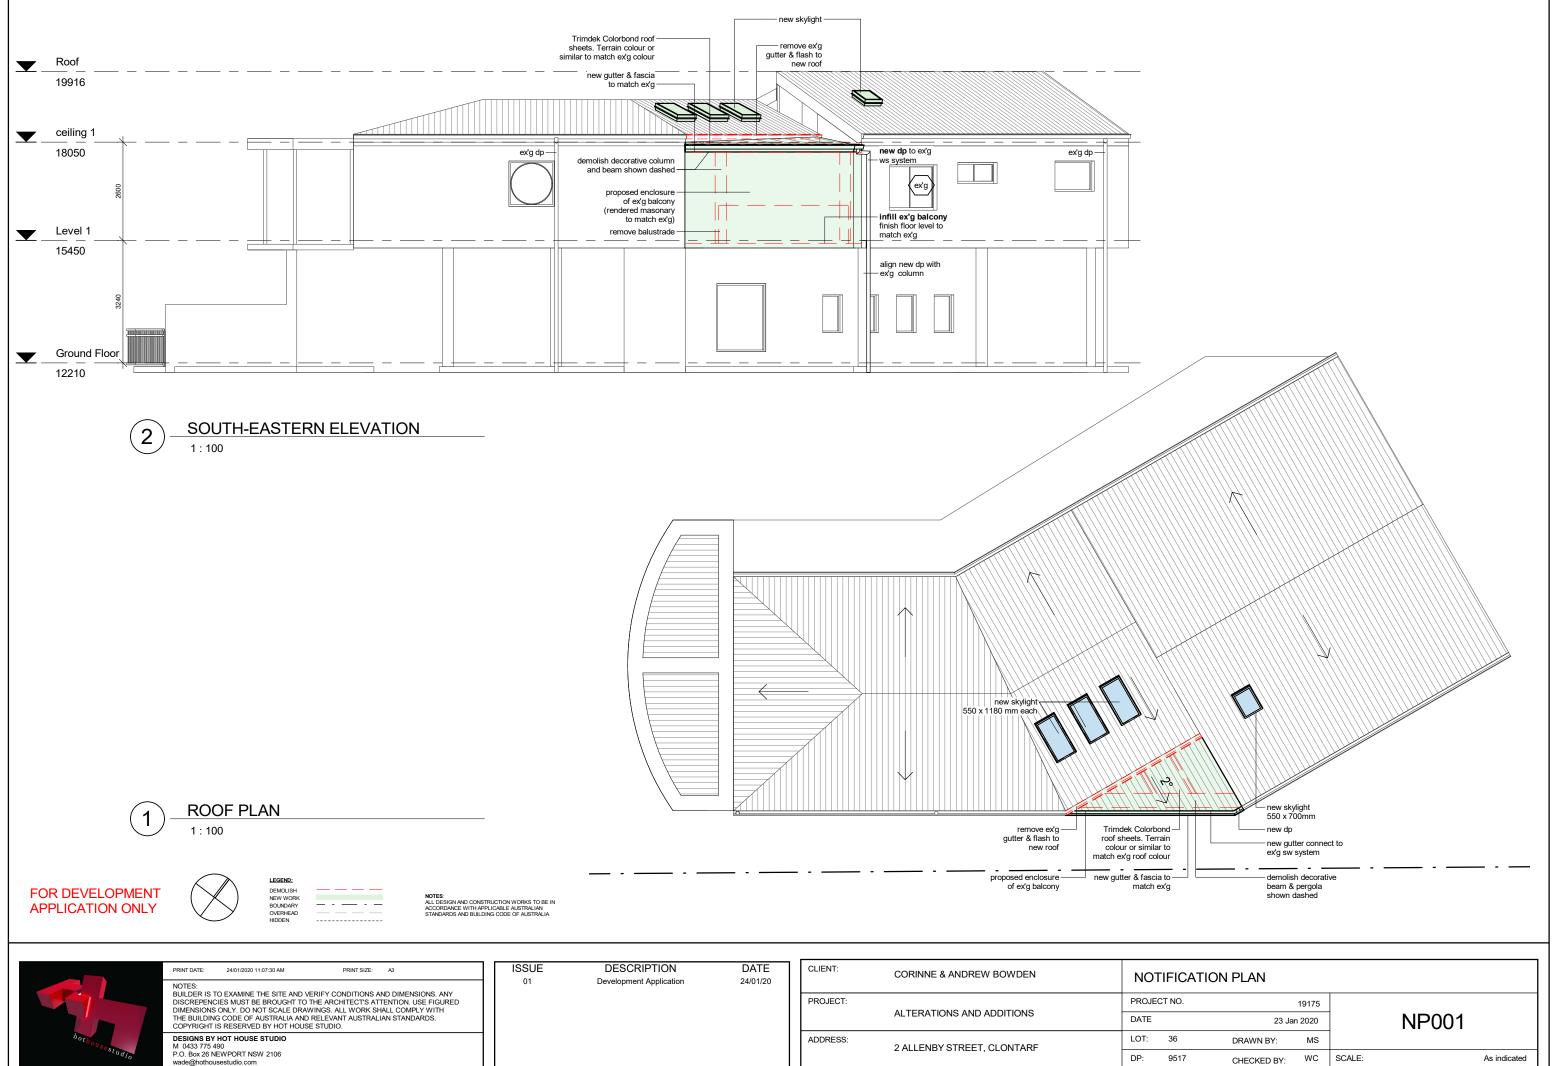

| Lothousestudio | PRINT DATE: 24/01/2020 11:07:30 AM PRINT SIZE: A3                                                                                                                                                                                                                                                                                                      | ISSUE<br>01 | DESCRIPTION<br>Development Application | DATE<br>24/01/20 | CLIENT:  | CORINNE & ANDREW BOWDEN    | NOTIFICAT   |
|----------------|------------------------------------------------------------------------------------------------------------------------------------------------------------------------------------------------------------------------------------------------------------------------------------------------