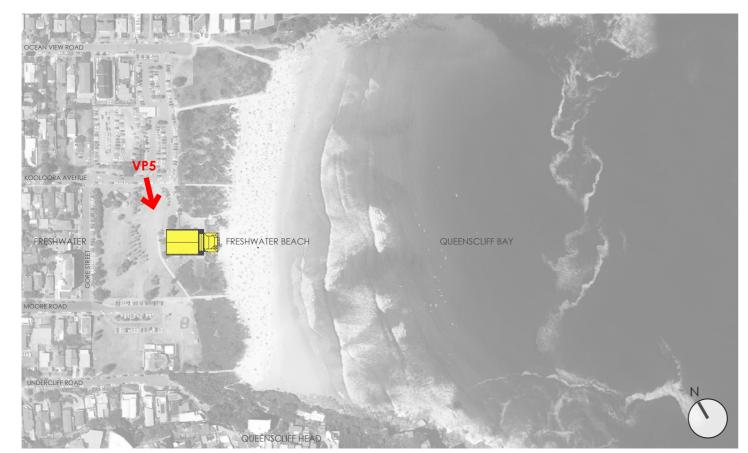

Please see attached drawing DA200 Issue A Location Plan with the possible locations for photographs from which photomontages, wire frames, survey certificates and View Impact Assessments could be provided. Councils' letter proposes Gore Street, Undercliff Road and Ocean View Road. As the additional information is required by 15 December, we need to arrange for the production of the view assessment material as soon as possible.

- Could Council please confirm the locations nominated as VP1 and VP3 are suitable?
- We have identified two suitable locations in Undercliff Road, VP2A and VP2B. Could Council please confirm which of these two locations is suitable?
- We have identified a location in Moore Road that may also be a suitable location for assessment, VP4. Could Council please advise if VP4 will be required for completeness?
- We have identified a location in Kooloora Avenue that may also be a suitable location for assessment, VP5. Could Council please advise if VP5 will be required for completeness?

### VP 10 - VIEW FROM CORNER OF FRESHWATER OCEAN POOL

VISUAL IMPACT

PHOTOGRAPH (SOURCE: B+A)

LOCATION MAP

EXISTING

PROPOSED

**VP 5 - VIEW FROM KOOLOORA AVE AND FSLSC ACCESS DRIVEWAY INTERSECTION** VISUAL IMPACT