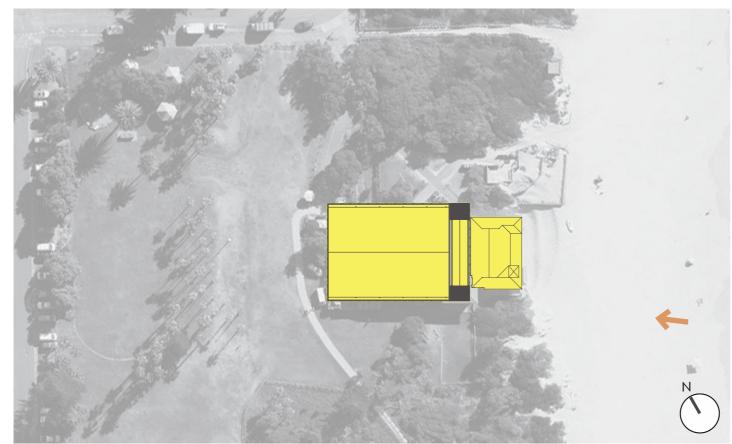

# **SCOPE**

museum of surf

KEV DATE AMENDMENT A 08.05.23 DA 65UE

LOCATION PLAN

SCOPE

Architecture Interiors Urban Design

Level 1
597 Darling Street
Rozelle NSW Australia 2039

9818 6188 T 9818 6288 F info@bonusarch.com E

Please see attached drawing DA200 Issue A Location Plan with the possible locations for photographs from which photomontages, wire frames, survey certificates and View Impact Assessments could be provided. Councils' letter proposes Gore Street, Undercliff Road and Ocean View Road. As the additional information is required by 15 December, we need to arrange for the production of the view assessment material as soon as possible.