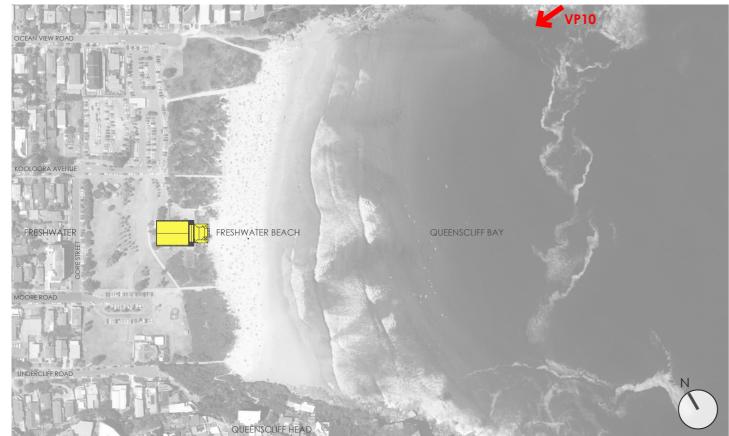

### VP 10 - VIEW FROM CORNER OF FRESHWATER OCEAN POOL

VISUAL IMPACT

PHOTOGRAPH (SOURCE: B+A)

LOCATION MAP

EXISTING

PROPOSED

**VP 5 - VIEW FROM KOOLOORA AVE AND FSLSC ACCESS DRIVEWAY INTERSECTION** VISUAL IMPACT