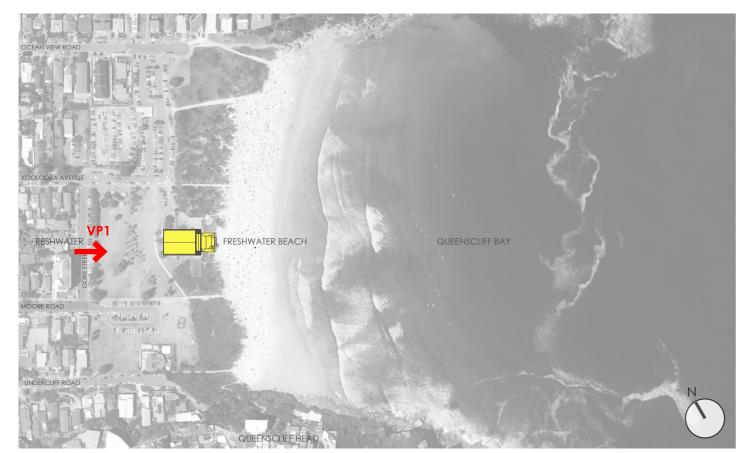

# **SCOPE**

museum of surf

KEV DATE AMENDMENT A 08.05.23 DA 65UE

LOCATION PLAN

SCOPE

Architecture Interiors Urban Design

Level 1
597 Darling Street
Rozelle NSW Australia 2039

9818 6188 T 9818 6288 F info@bonusarch.com E

Please see attached drawing DA200 Issue A Location Plan with the possible locations for photographs from which photomontages, wire frames, survey certificates and View Impact Assessments could be provided. Councils' letter proposes Gore Street, Undercliff Road and Ocean View Road. As the additional information is required by 15 December, we need to arrange for the production of the view assessment material as soon as possible.

- Could Council please confirm the locations nominated as VP1 and VP3 are suitable?
- We have identified two suitable locations in Undercliff Road, VP2A and VP2B. Could Council please confirm which of these two locations is suitable?
- We have identified a location in Moore Road that may also be a suitable location for assessment, VP4. Could Council please advise if VP4 will be required for completeness?
- We have identified a location in Kooloora Avenue that may also be a suitable location for assessment, VP5. Could Council please advise if VP5 will be required for completeness?