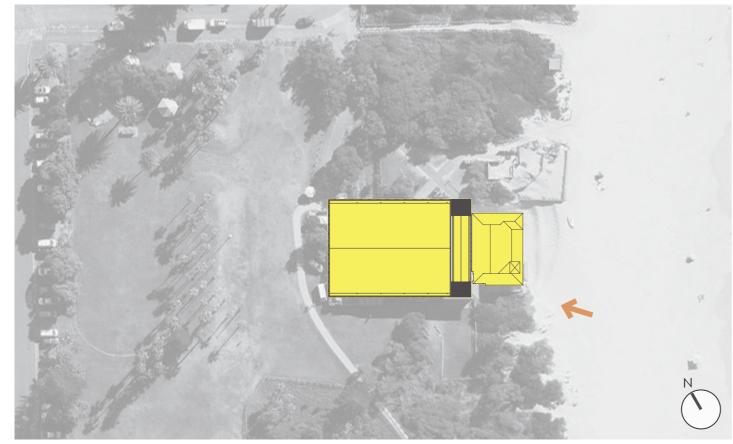

# **SCOPE**

museum of surf

KEV DATE AMENDMENT A 08.05.23 DA 65UE

LOCATION PLAN

SCOPE

Architecture Interiors Urban Design

Level 1
597 Darling Street
Rozelle NSW Australia 2039

9818 6188 T 9818 6288 F info@bonusarch.com E

Please see attached drawing DA200 Issue A Location Plan with the possible locations for photographs from which photomontages, wire frames, survey certificates and View Impact Assessments could be provided. Councils' letter proposes Gore Street, Undercliff Road and Ocean View Road. As the additional information is required by 15 December, we need to arrange for the production of the view assessment material as soon as possible.