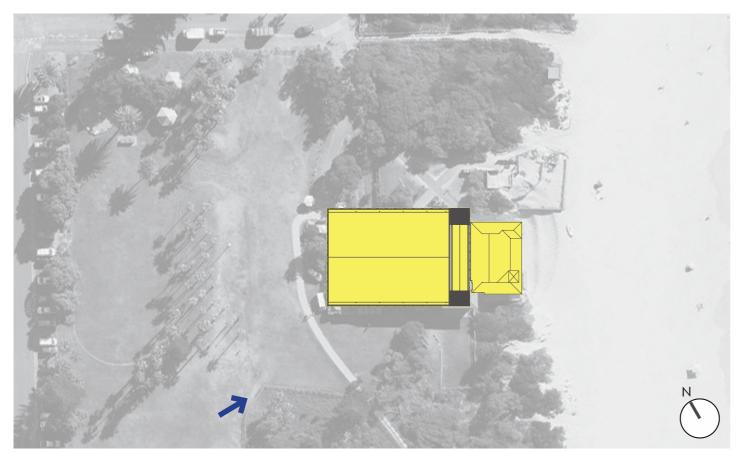

# **SCOPE**

museum of surf

KEV DATE AMENDMENT A 08.05.23 DA 65UE

LOCATION PLAN

SCOPE

Architecture Interiors Urban Design

Level 1
597 Darling Street
Rozelle NSW Australia 2039

9818 6188 T 9818 6288 F info@bonusarch.com E

Please see attached drawing DA200 Issue A Location Plan with the possible locations for photographs from which photomontages, wire frames, survey certificates and View Impact Assessments could be provided. Councils' letter proposes Gore Street, Undercliff Road and Ocean View Road. As the additional information is required by 15 December, we need to arrange for the production of the view assessment material as soon as possible.