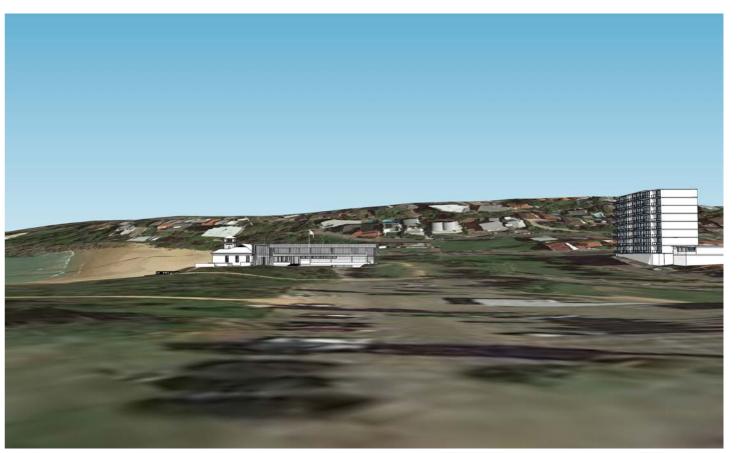

EXISTING

PROPOSED

B+A

VP3 - VIEW FROM OCEAN VIEW ROAD CARPARK ENTRANCE

PHOTOGRAPH (SOURCE: GOOGLE STREETVIEW)

LOCATION MAP

EXISTING

PROPOSED