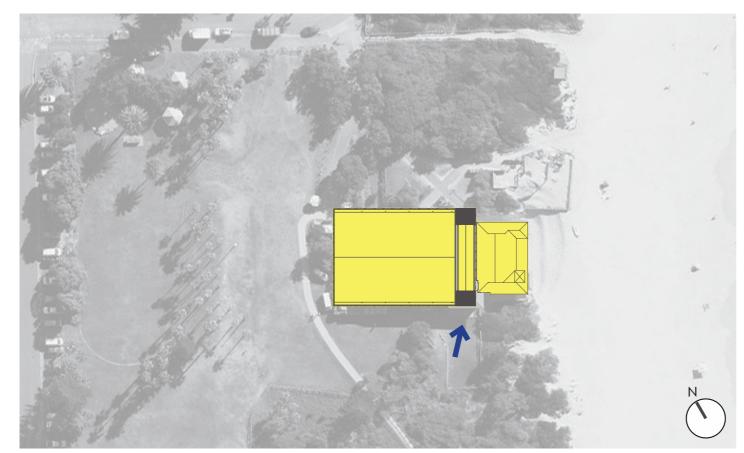

# **SCOPE**

museum of surf

KEV DATE AMENDMENT A 08.05.23 DA 65UE

LOCATION PLAN

SCOPE

Architecture Interiors Urban Design

Level 1
597 Darling Street
Rozelle NSW Australia 2039

9818 6188 T 9818 6288 F info@bonusarch.com E

Please see attached drawing DA200 Issue A Location Plan with the possible locations for photographs from which photomontages, wire frames, survey certificates and View Impact Assessments could be provided. Councils' letter proposes Gore Street, Undercliff Road and Ocean View Road. As the additional information is required by 15 December, we need to arrange for the production of the view assessment material as soon as possible.