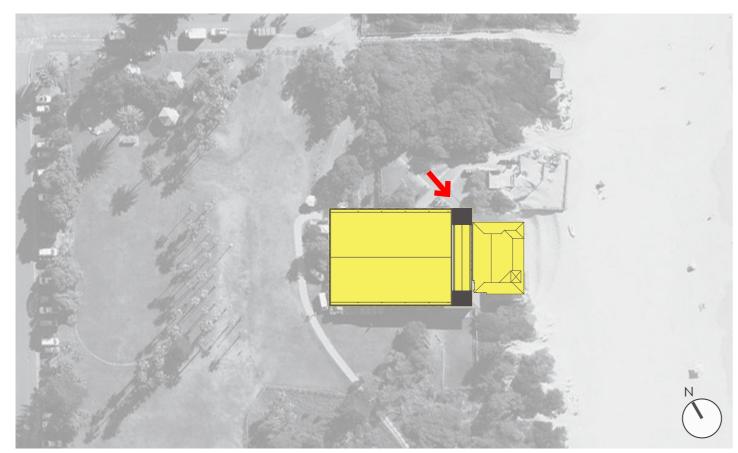

Please see attached drawing DA200 Issue A Location Plan with the possible locations for photographs from which photomontages, wire frames, survey certificates and View Impact Assessments could be provided. Councils' letter proposes Gore Street, Undercliff Road and Ocean View Road. As the additional information is required by 15 December, we need to arrange for the production of the view assessment material as soon as possible.

- Could Council please confirm the locations nominated as VP1 and VP3 are suitable?
- We have identified two suitable locations in Undercliff Road, VP2A and VP2B. Could Council please confirm which of these two locations is suitable?
- We have identified a location in Moore Road that may also be a suitable location for assessment, VP4. Could Council please advise if VP4 will be required for completeness?
- We have identified a location in Kooloora Avenue that may also be a suitable location for assessment, VP5. Could Council please advise if VP5 will be required for completeness?