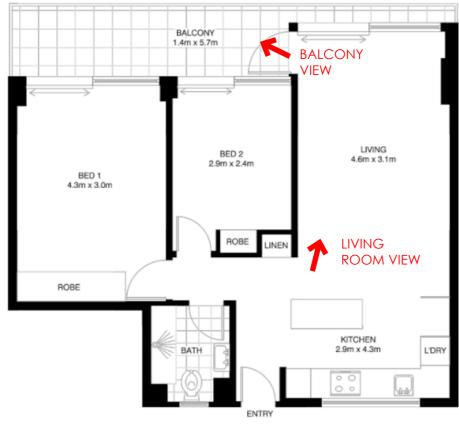

FLOOR PLAN

LOCATION MAP

LIVING ROOM VIEW - REAL ESTATE PHOTOGRAPH

BALCONY VIEW - REAL ESTATE PHOTOGRAPH

VP7- No. 5/30 MOORE STREET VIEW IMPACT ASSESSMENT

EXISTING LIVING ROOM VIEW

EXISTING BALCONY VIEW

PROPOSED LIVING ROOM VIEW

PROPOSED BALCONY VIEW

VP7- No. 5/30 MOORE STREET VIEW IMPACT ASSESSMENT

FLOOR PLAN

LOCATION MAP

LIVING ROOM VIEW - REAL ESTATE PHOTOGRAPH

BALCONY VIEW - REAL ESTATE PHOTOGRAPH

EXISTING LIVING ROOM VIEW

EXISTING BALCONY VIEW