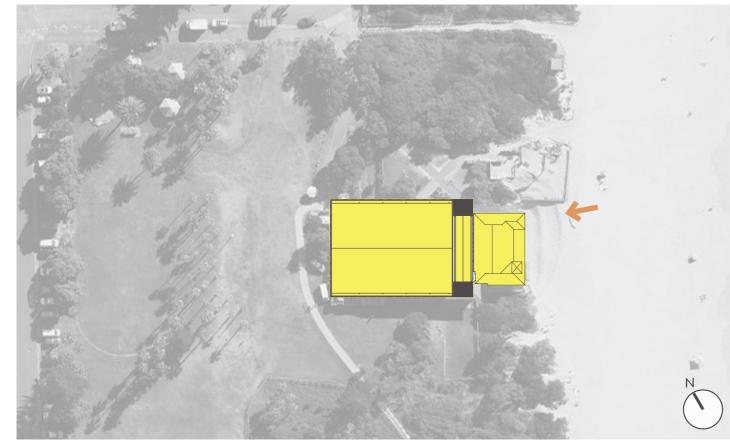

# **SCOPE**

museum of surf

KEV DATE AMENDMENT A 08.05.23 DA 65UE

LOCATION PLAN

SCOPE

Architecture Interiors Urban Design

Level 1
597 Darling Street
Rozelle NSW Australia 2039

9818 6188 T 9818 6288 F info@bonusarch.com E

Please see attached drawing DA200 Issue A Location Plan with the possible locations for photographs from which photomontages, wire frames, survey certificates and View Impact Assessments could be provided. Councils' letter proposes Gore Street, Undercliff Road and Ocean View Road. As the additional information is required by 15 December, we need to arrange for the production of the view assessment material as soon as possible.