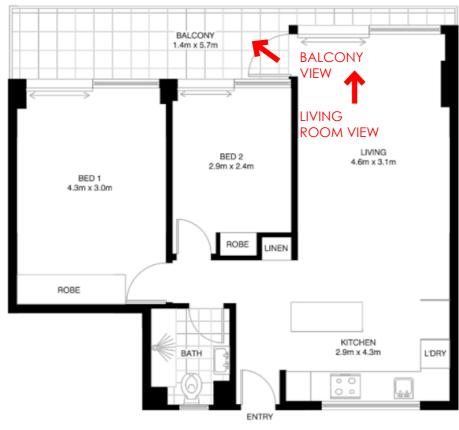

FLOOR PLAN

LOCATION MAP

LIVING ROOM VIEW - REAL ESTATE PHOTOGRAPH

BALCONY VIEW - REAL ESTATE PHOTOGRAPH

VP7- No. 5/30 MOORE STREET VIEW IMPACT ASSESSMENT

EXISTING LIVING ROOM VIEW

EXISTING BALCONY VIEW

PROPOSED LIVING ROOM VIEW

PROPOSED BALCONY VIEW

VP7- No. 5/30 MOORE STREET VIEW IMPACT ASSESSMENT

FLOOR PLAN

LOCATION MAP

LIVING ROOM VIEW - REAL ESTATE PHOTOGRAPH

BALCONY VIEW - REAL ESTATE PHOTOGRAPH

EXISTING LIVING ROOM VIEW

EXISTING BALCONY VIEW