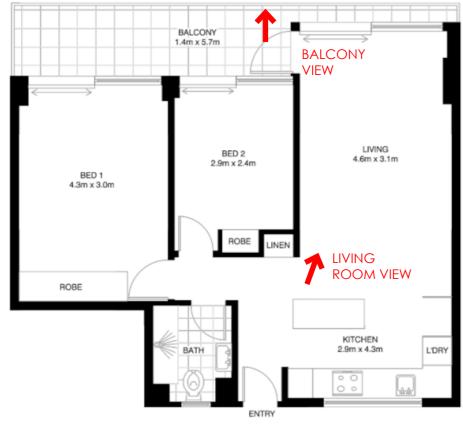

FLOOR PLAN

LOCATION MAP

LIVING ROOM VIEW - REAL ESTATE PHOTOGRAPH

BALCONY VIEW - REAL ESTATE PHOTOGRAPH

VP7- No. 5/30 MOORE STREET VIEW IMPACT ASSESSMENT

EXISTING LIVING ROOM VIEW

EXISTING BALCONY VIEW

PROPOSED LIVING ROOM VIEW

PROPOSED BALCONY VIEW

VP7- No. 5/30 MOORE STREET VIEW IMPACT ASSESSMENT

FLOOR PLAN

LOCATION MAP

LIVING ROOM VIEW - REAL ESTATE PHOTOGRAPH

BALCONY VIEW - REAL ESTATE PHOTOGRAPH

EXISTING LIVING ROOM VIEW

EXISTING BALCONY VIEW