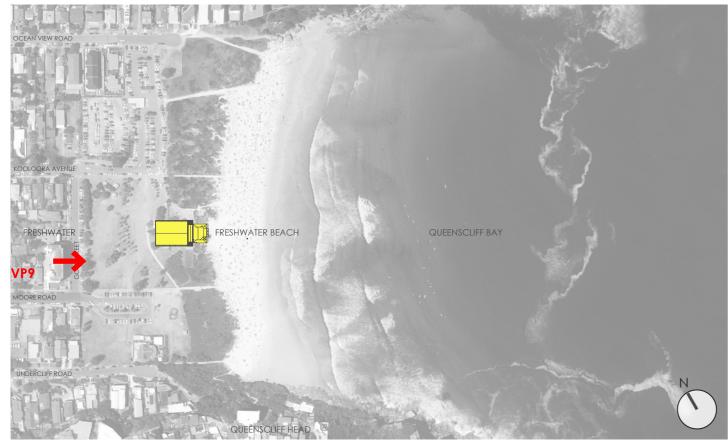

#### VP9 - No. 25/30 MOORE STREET

VIEW IMPACT ASSESSMENT

EXISTING LIVING ROOM VIEW

EXISTING BALCONY VIEW

PROPOSED LIVING ROOM VIEW

PROPOSED BALCONY VIEW

VP9 - No. 25/30 MOORE STREET VIEW IMPACT ASSESSMENT