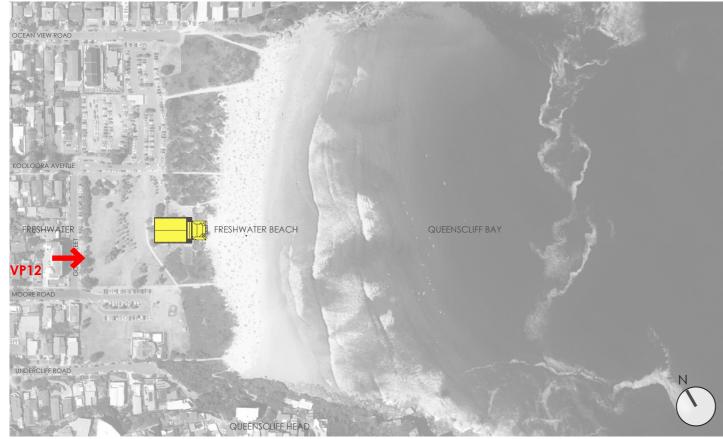

#### FLOOR PLAN

EXISTING LIVING ROOM VIEW

EXISTING BALCONY VIEW

PROPOSED LIVING ROOM VIEW

PROPOSED BALCONY VIEW

VP12 - No. 45/30 MOORE STREET VIEW IMPACT ASSESSMENT

FLOOR PLAN

LOCATION MAP