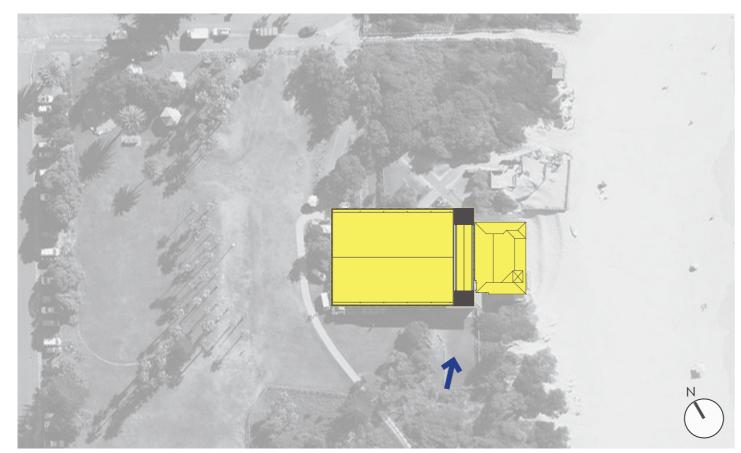

# **SCOPE**

museum of surf

KEV DATE AMENDMENT A 08.05.23 DA 65UE

LOCATION PLAN

SCOPE

Architecture Interiors Urban Design

Level 1
597 Darling Street
Rozelle NSW Australia 2039

9818 6188 T 9818 6288 F info@bonusarch.com E

Please see attached drawing DA200 Issue A Location Plan with the possible locations for photographs from which photomontages, wire frames, survey certificates and View Impact Assessments could be provided. Councils' letter proposes Gore Street, Undercliff Road and Ocean View Road. As the additional information is required by 15 December, we need to arrange for the production of the view assessment material as soon as possible.