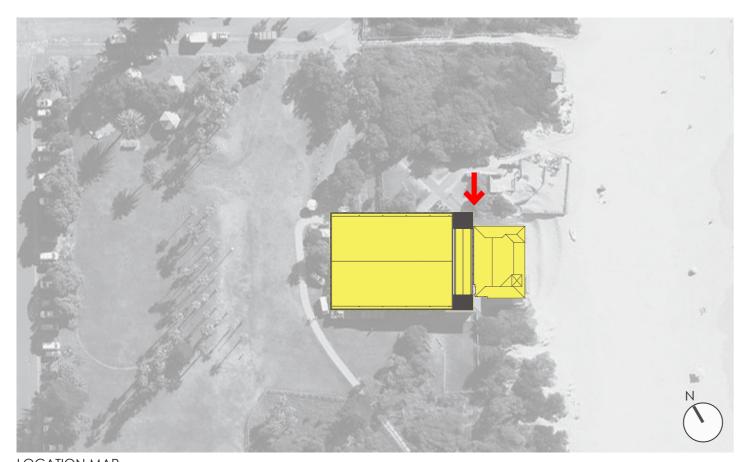

# **SCOPE**

museum of surf

KEV DATE AMENDMENT A 08.05.23 DA 65UE

LOCATION PLAN

SCOPE

Architecture Interiors Urban Design

Level 1
597 Darling Street
Rozelle NSW Australia 2039

9818 6188 T 9818 6288 F info@bonusarch.com E

Please see attached drawing DA200 Issue A Location Plan with the possible locations for photographs from which photomontages, wire frames, survey certificates and View Impact Assessments could be provided. Councils' letter proposes Gore Street, Undercliff Road and Ocean View Road. As the additional information is required by 15 December, we need to arrange for the production of the view assessment material as soon as possible.