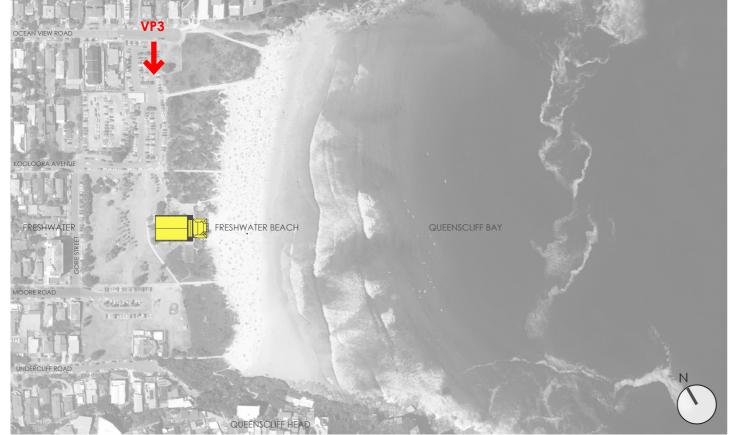

# **SCOPE**

museum of surf

KEV DATE AMENDMENT A 08.05.23 DA 65UE

LOCATION PLAN

SCOPE

Architecture Interiors Urban Design

Level 1
597 Darling Street
Rozelle NSW Australia 2039

9818 6188 T 9818 6288 F info@bonusarch.com E

Please see attached drawing DA200 Issue A Location Plan with the possible locations for photographs from which photomontages, wire frames, survey certificates and View Impact Assessments could be provided. Councils' letter proposes Gore Street, Undercliff Road and Ocean View Road. As the additional information is required by 15 December, we need to arrange for the production of the view assessment material as soon as possible.

EXISTING

PROPOSED

B+A

VP3 - VIEW FROM OCEAN VIEW ROAD CARPARK ENTRANCE

PHOTOGRAPH (SOURCE: GOOGLE STREETVIEW)

LOCATION MAP

EXISTING

PROPOSED