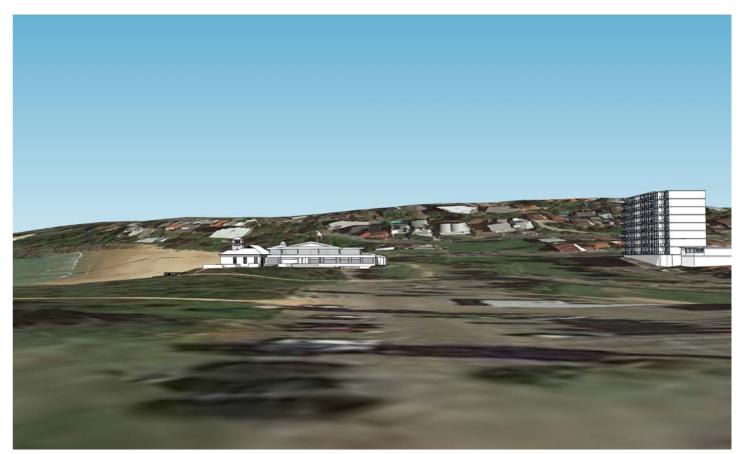

EXISTING

PROPOSED

B+A

VP3 - VIEW FROM OCEAN VIEW ROAD CARPARK ENTRANCE

PHOTOGRAPH (SOURCE: GOOGLE STREETVIEW)

LOCATION MAP

EXISTING

PROPOSED