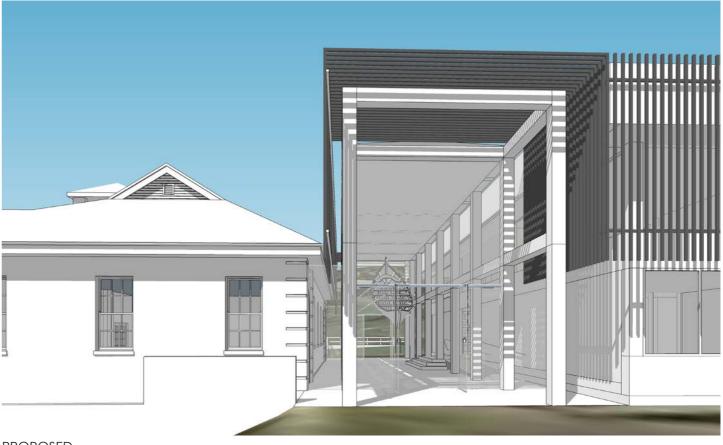

EXISTING

PROPOSED

B+A

VP3 - VIEW FROM OCEAN VIEW ROAD CARPARK ENTRANCE

PHOTOGRAPH (SOURCE: GOOGLE STREETVIEW)

LOCATION MAP

EXISTING

PROPOSED