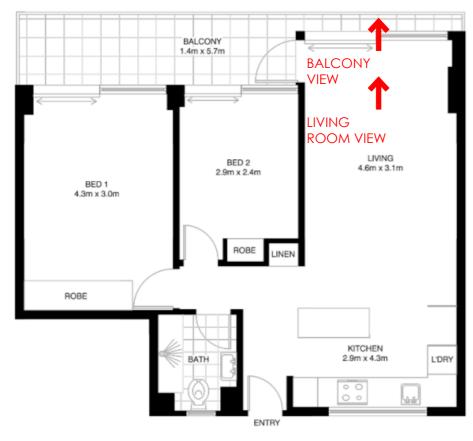

PLAN



LOCATION MAP



LIVING ROOM VIEW - REAL ESTATE PHOTOGRAPH



BALCONY VIEW - REAL ESTATE PHOTOGRAPH





EXISTING LIVING ROOM VIEW



EXISTING BALCONY VIEW



PROPOSED LIVING ROOM VIEW



PROPOSED BALCONY VIEW



**VP8 - No. 15/30 MOORE STREET** VIEW IMPACT ASSESSMENT





## FLOOR PLAN



LOCATION MAP

#### VP9 - No. 25/30 MOORE STREET

VIEW IMPACT ASSESSMENT





EXISTING LIVING ROOM VIEW



EXISTING BALCONY VIEW



PROPOSED LIVING ROOM VIEW



PROPOSED BALCONY VIEW



VP9 - No. 25/30 MOORE STREET VIEW IMPACT ASSESSMENT





## FLOOR PLAN



LOCATION MAP

# VP11 - No. 35/30 MOORE STREET VIEW IMPACT ASSESSMENT

8+4



EXISTING LIVING ROOM VIEW



EXISTING BALCONY VIEW



PROPOSED LIVING ROOM VIEW



PROPOSED BALCONY VIEW

3+/

VP11 - No. 35/30 MOORE STREET VIEW IMPACT ASSESSMENT





#### FLOOR PLAN











EXISTING LIVING ROOM VIEW



EXISTING BALCONY VIEW



PROPOSED LIVING ROOM VIEW



PROPOSED BALCONY VIEW



VP12 - No. 45/30 MOORE STREET VIEW IMPACT ASSESSMENT





FLOOR PLAN



LOCATION MAP



LIVING ROOM VIEW - REAL ESTATE PHOTOGRAPH

00



BALCONY VIEW - REAL ESTATE PHOTOGRAPH



VIEW IMPACT ASSESSMENT



EXISTING LIVING ROOM VIEW



EXISTING BALCONY VIEW



PROPOSED LIVING ROOM VIEW



PROPOSED BALCONY VIEW







FLOOR PLAN



LOCATION MAP





BALCONY VIEW - REAL ESTATE PHOTOGRAPH







EXISTING LIVING ROOM VIEW



EXISTING BALCONY VIEW



PROPOSED LIVING ROOM VIEW



PROPOSED BALCONY VIEW



VP14 - No. 65/30 MOORE STREET VIEW IMPACT ASSESSMENT











LOCATION MAP

VP15 - No. 75/30 MOORE STREET VIEW IMPACT ASSESSMENT





EXISTING LIVING ROOM VIE