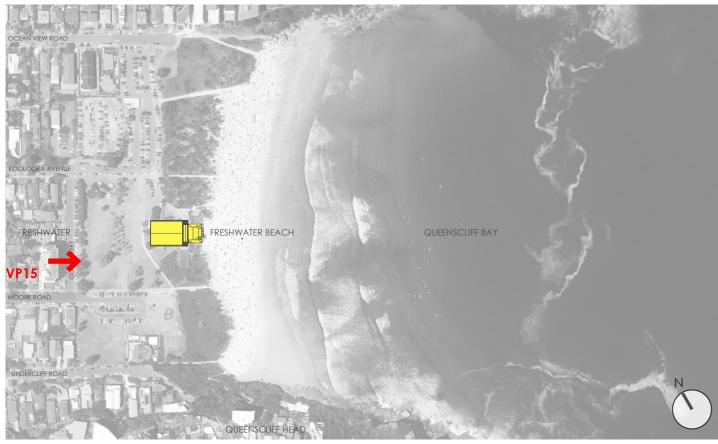

LOCATION MAP

VP15 - No. 75/30 MOORE STREET VIEW IMPACT ASSESSMENT

EXISTING LIVING ROOM VIEW

EXISTING BALCONY VIEW

PROPOSED LIVING ROOM VIEW

PROPOSED BALCONY VIEW

VP15 - No. 75/30 MOORE STREET VIEW IMPACT ASSESSMENT