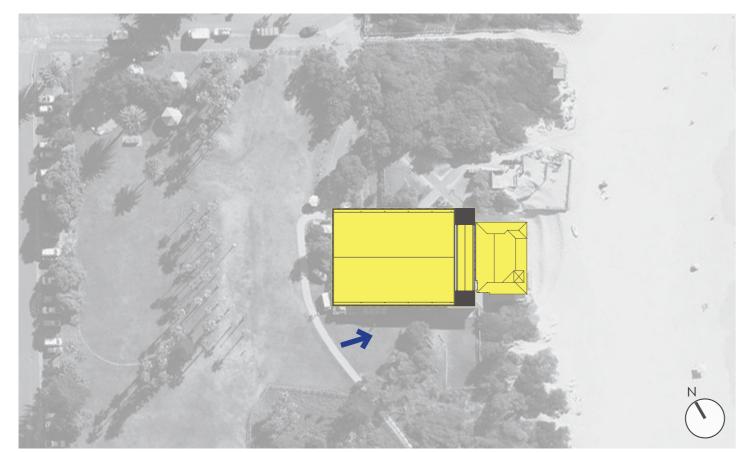

# **SCOPE**

museum of surf

KEV DATE AMENDMENT A 08.05.23 DA 65UE

LOCATION PLAN

SCOPE

Architecture Interiors Urban Design

Level 1
597 Darling Street
Rozelle NSW Australia 2039

9818 6188 T 9818 6288 F info@bonusarch.com E

Please see attached drawing DA200 Issue A Location Plan with the possible locations for photographs from which photomontages, wire frames, survey certificates and View Impact Assessments could be provided. Councils' letter proposes Gore Street, Undercliff Road and Ocean View Road. As the additional information is required by 15 December, we need to arrange for the production of the view assessment material as soon as possible.