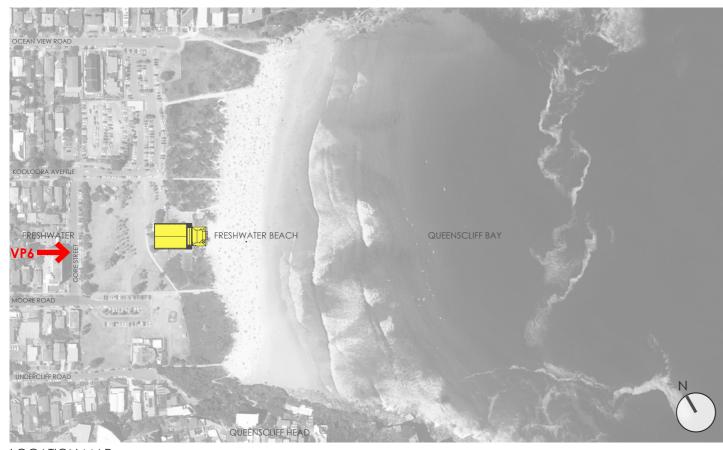

Please see attached drawing DA200 Issue A Location Plan with the possible locations for photographs from which photomontages, wire frames, survey certificates and View Impact Assessments could be provided. Councils' letter proposes Gore Street, Undercliff Road and Ocean View Road. As the additional information is required by 15 December, we need to arrange for the production of the view assessment material as soon as possible.

- Could Council please confirm the locations nominated as VP1 and VP3 are suitable?
- We have identified two suitable locations in Undercliff Road, VP2A and VP2B. Could Council please confirm which of these two locations is suitable?
- We have identified a location in Moore Road that may also be a suitable location for assessment, VP4. Could Council please advise if VP4 will be required for completeness?
- We have identified a location in Kooloora Avenue that may also be a suitable location for assessment, VP5. Could Council please advise if VP5 will be required for completeness?