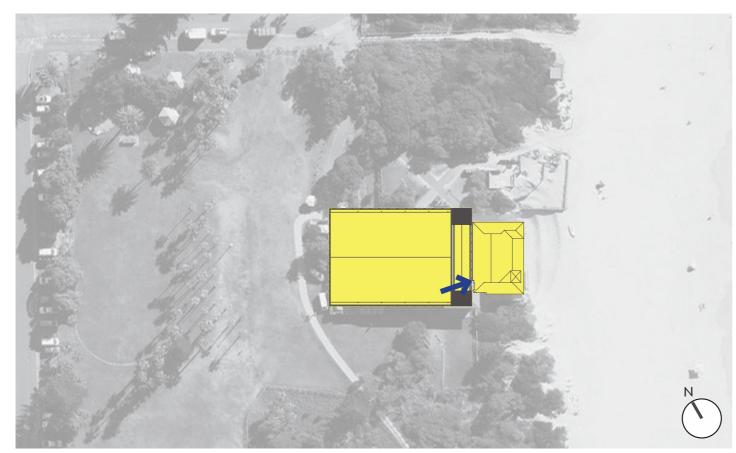

# **SCOPE**

museum of surf

KEV DATE AMENDMENT A 08.05.23 DA 65UE

LOCATION PLAN

SCOPE

Architecture Interiors Urban Design

Level 1
597 Darling Street
Rozelle NSW Australia 2039

9818 6188 T 9818 6288 F info@bonusarch.com E

Please see attached drawing DA200 Issue A Location Plan with the possible locations for photographs from which photomontages, wire frames, survey certificates and View Impact Assessments could be provided. Councils' letter proposes Gore Street, Undercliff Road and Ocean View Road. As the additional information is required by 15 December, we need to arrange for the production of the view assessment material as soon as possible.