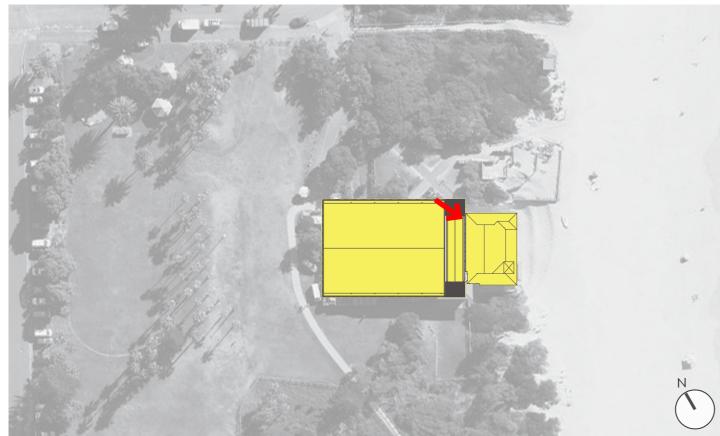

# **SCOPE**

museum of surf

KEV DATE AMENDMENT A 08.05.23 DA 65UE

LOCATION PLAN

SCOPE

Architecture Interiors Urban Design

Level 1
597 Darling Street
Rozelle NSW Australia 2039

9818 6188 T 9818 6288 F info@bonusarch.com E

Please see attached drawing DA200 Issue A Location Plan with the possible locations for photographs from which photomontages, wire frames, survey certificates and View Impact Assessments could be provided. Councils' letter proposes Gore Street, Undercliff Road and Ocean View Road. As the additional information is required by 15 December, we need to arrange for the production of the view assessment material as soon as possible.