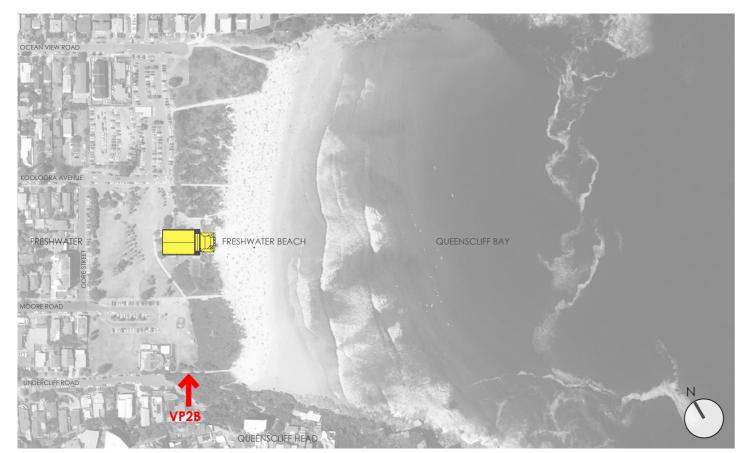

# **SCOPE**

museum of surf

KEV DATE AMENDMENT A 08.05.23 DA 65UE

LOCATION PLAN

SCOPE

Architecture Interiors Urban Design

Level 1
597 Darling Street
Rozelle NSW Australia 2039

9818 6188 T 9818 6288 F info@bonusarch.com E

Please see attached drawing DA200 Issue A Location Plan with the possible locations for photographs from which photomontages, wire frames, survey certificates and View Impact Assessments could be provided. Councils' letter proposes Gore Street, Undercliff Road and Ocean View Road. As the additional information is required by 15 December, we need to arrange for the production of the view assessment material as soon as possible.

- Could Council please confirm the locations nominated as VP1 and VP3 are suitable?
- We have identified two suitable locations in Undercliff Road, VP2A and VP2B. Could Council please confirm which of these two locations is suitable?
- We have identified a location in Moore Road that may also be a suitable location for assessment, VP4. Could Council please advise if VP4 will be required for completeness?
- We have identified a location in Kooloora Avenue that may also be a suitable location for assessment, VP5. Could Council please advise if VP5 will be required for completeness?