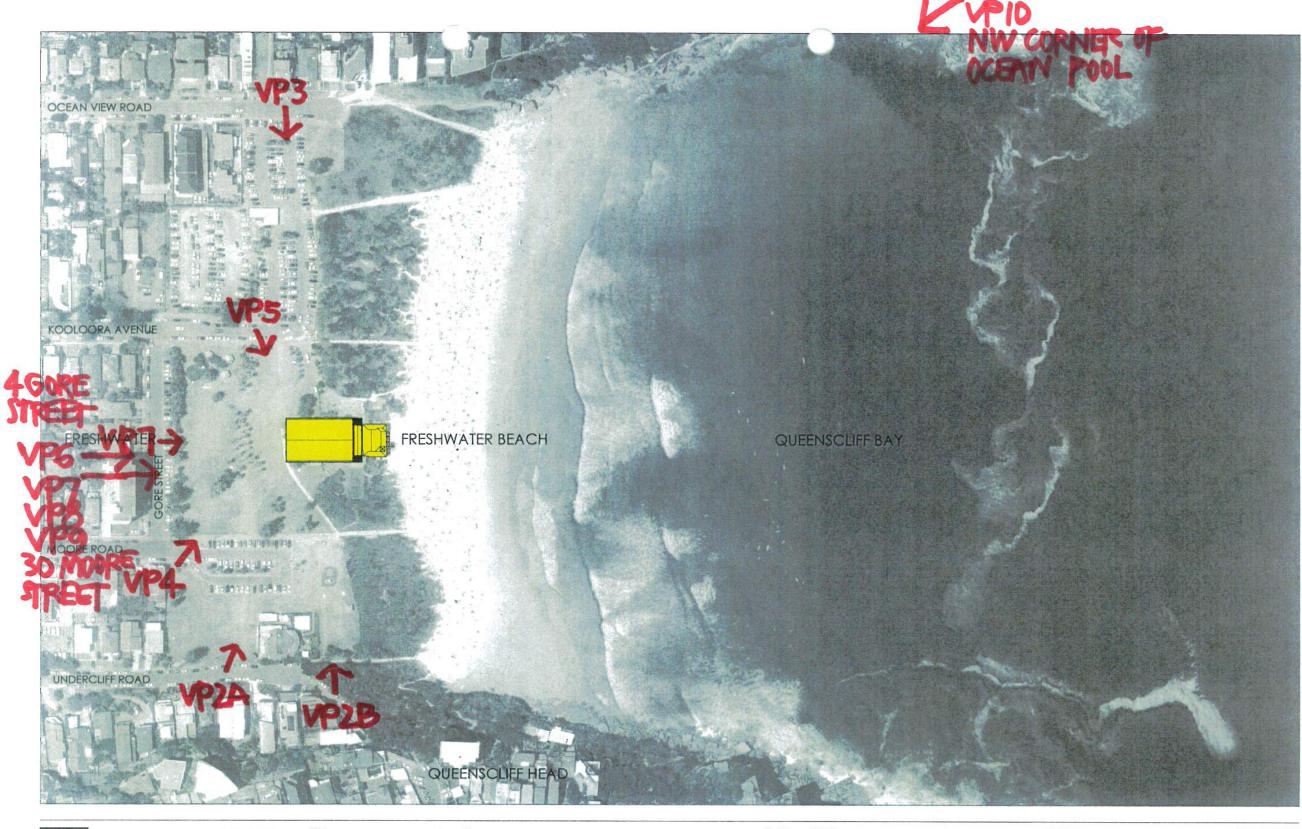

Please see attached drawing DA200 Issue A Location Plan with the possible locations for photographs from which photomontages, wire frames, survey certificates and View Impact Assessments could be provided. Councils' letter proposes Gore Street, Undercliff Road and Ocean View Road. As the additional information is required by 15 December, we need to arrange for the production of the view assessment material as soon as possible.

- Could Council please confirm the locations nominated as VP1 and VP3 are suitable?
- We have identified two suitable locations in Undercliff Road, VP2A and VP2B. Could Council please confirm which of these two locations is suitable?
- We have identified a location in Moore Road that may also be a suitable location for assessment, VP4. Could Council please advise if VP4 will be required for completeness?
- We have identified a location in Kooloora Avenue that may also be a suitable location for assessment, VP5. Could Council please advise if VP5 will be required for completeness?

#### VP1 - VIEW FROM GORE STREET

VISUAL IMPACT

PHOTOGRAPH (SOURCE: GOOGLE STREETVIEW)

LOCATION MAP

**EXISTING** 

PROPOSED

VP2A - VIEW FROM UNDERCLIFF ROAD

VISUAL IMPACT

PHOTOGRAPH (SOURCE: GOOGLE STREETVIEW)

LOCATION MAP

EXISTING

PROPOSED

VP2B - VIEW FROM UNDERCLIFF ROAD

VISUAL IMPACT

PHOTOGRAPH (SOURCE: GOOGLE STREETVIEW)

LOCATION MAP

EXISTING

PROPOSED

B+A

VP3 - VIEW FROM OCEAN VIEW ROAD CARPARK ENTRANCE

PHOTOGRAPH (SOURCE: GOOGLE STREETVIEW)

LOCATION MAP

EXISTING

PROPOSED

### VP 10 - VIEW FROM CORNER OF FRESHWATER OCEAN POOL

VISUAL IMPACT

PHOTOGRAPH (SOURCE: B+A)

LOCATION MAP

EXISTING

PROPOSED

**VP 5 - VIEW FROM KOOLOORA AVE AND FSLSC ACCESS DRIVEWAY INTERSECTION** VISUAL IMPACT