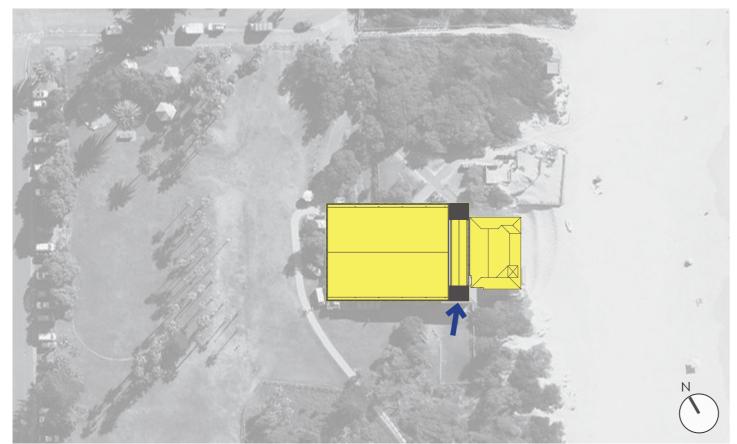

Please see attached drawing DA200 Issue A Location Plan with the possible locations for photographs from which photomontages, wire frames, survey certificates and View Impact Assessments could be provided. Councils' letter proposes Gore Street, Undercliff Road and Ocean View Road. As the additional information is required by 15 December, we need to arrange for the production of the view assessment material as soon as possible.

- Could Council please confirm the locations nominated as VP1 and VP3 are suitable?
- We have identified two suitable locations in Undercliff Road, VP2A and VP2B. Could Council please confirm which of these two locations is suitable?
- We have identified a location in Moore Road that may also be a suitable location for assessment, VP4. Could Council please advise if VP4 will be required for completeness?
- We have identified a location in Kooloora Avenue that may also be a suitable location for assessment, VP5. Could Council please advise if VP5 will be required for completeness?