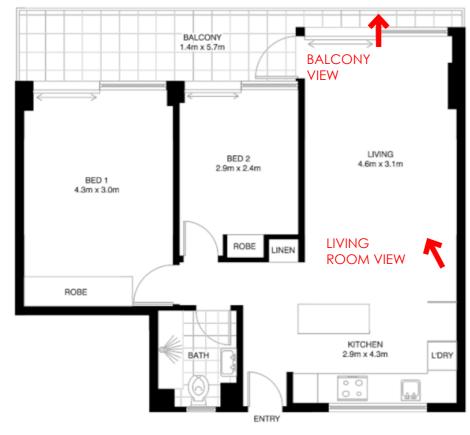

FLOOR PLAN

LOCATION MAP

LIVING ROOM VIEW - REAL ESTATE PHOTOGRAPH

BALCONY VIEW - REAL ESTATE PHOTOGRAPH

VP7- No. 5/30 MOORE STREET VIEW IMPACT ASSESSMENT

EXISTING LIVING ROOM VIEW

EXISTING BALCONY VIEW

PROPOSED LIVING ROOM VIEW

PROPOSED BALCONY VIEW

VP7- No. 5/30 MOORE STREET VIEW IMPACT ASSESSMENT

FLOOR PLAN

LOCATION MAP

LIVING ROOM VIEW - REAL ESTATE PHOTOGRAPH

BALCONY VIEW - REAL ESTATE PHOTOGRAPH

EXISTING LIVING ROOM VIEW

EXISTING BALCONY VIEW