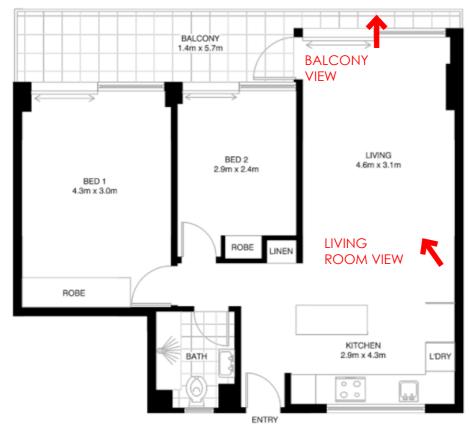

FLOOR PLAN

LOCATION MAP

BALCONY VIEW - REAL ESTATE PHOTOGRAPH

EXISTING LIVING ROOM VIEW

EXISTING BALCONY VIEW

PROPOSED LIVING ROOM VIEW

PROPOSED BALCONY VIEW

VP14 - No. 65/30 MOORE STREET VIEW IMPACT ASSESSMENT