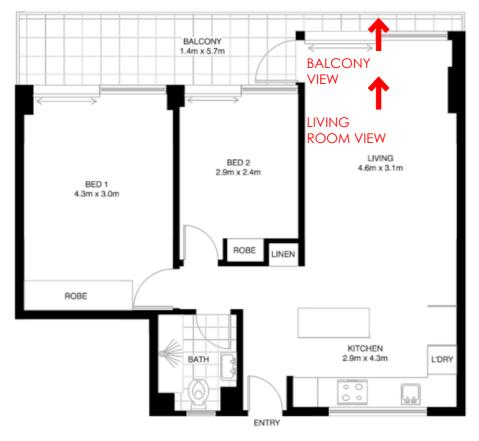

FLOOR PLAN

LOCATION MAP

LIVING ROOM VIEW - REAL ESTATE PHOTOGRAPH

BALCONY VIEW - REAL ESTATE PHOTOGRAPH

VP7- No. 5/30 MOORE STREET VIEW IMPACT ASSESSMENT

EXISTING LIVING ROOM VIEW

EXISTING BALCONY VIEW

PROPOSED LIVING ROOM VIEW

## FLOOR PLAN

LOCATION MAP