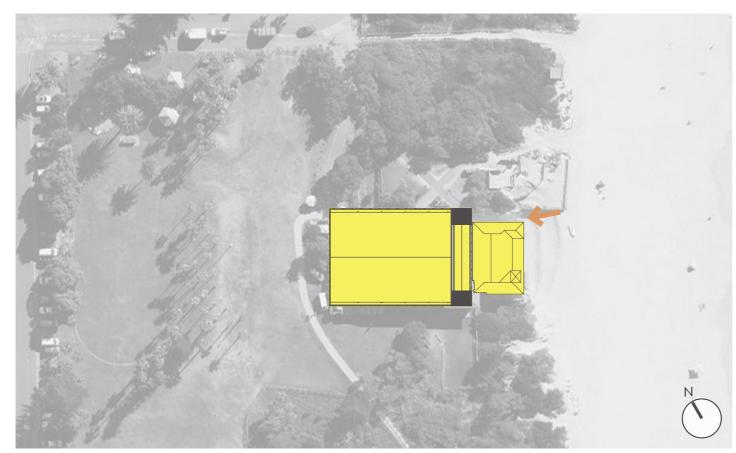

# **SCOPE**

museum of surf

KEV DATE AMENDMENT A 08.05.23 DA 65UE

LOCATION PLAN

SCOPE

Architecture Interiors Urban Design

Level 1
597 Darling Street
Rozelle NSW Australia 2039

9818 6188 T 9818 6288 F info@bonusarch.com E

Please see attached drawing DA200 Issue A Location Plan with the possible locations for photographs from which photomontages, wire frames, survey certificates and View Impact Assessments could be provided. Councils' letter proposes Gore Street, Undercliff Road and Ocean View Road. As the additional information is required by 15 December, we need to arrange for the production of the view assessment material as soon as possible.