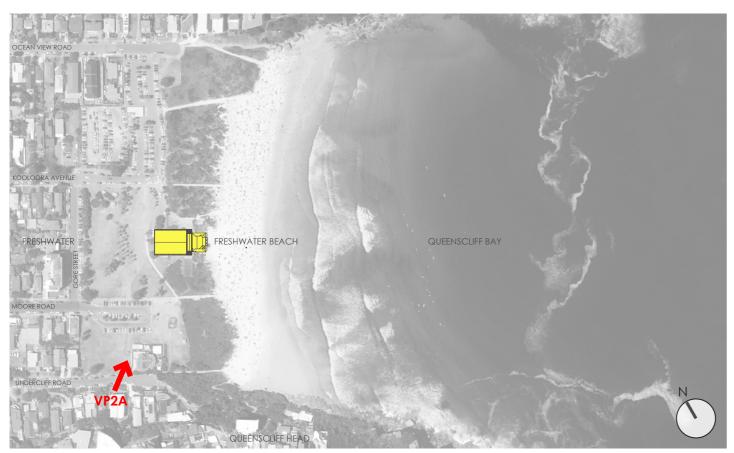

# **SCOPE**

museum of surf

KEV DATE AMENDMENT A 08.05.23 DA 65UE

LOCATION PLAN

SCOPE

Architecture Interiors Urban Design

Level 1
597 Darling Street
Rozelle NSW Australia 2039

9818 6188 T 9818 6288 F info@bonusarch.com E

Please see attached drawing DA200 Issue A Location Plan with the possible locations for photographs from which photomontages, wire frames, survey certificates and View Impact Assessments could be provided. Councils' letter proposes Gore Street, Undercliff Road and Ocean View Road. As the additional information is required by 15 December, we need to arrange for the production of the view assessment material as soon as possible.

- Could Council please confirm the locations nominated as VP1 and VP3 are suitable?
- We have identified two suitable locations in Undercliff Road, VP2A and VP2B. Could Council please confirm which of these two locations is suitable?
- We have identified a location in Moore Road that may also be a suitable location for assessment, VP4. Could Council please advise if VP4 will be required for completeness?
- We have identified a location in Kooloora Avenue that may also be a suitable location for assessment, VP5. Could Council please advise if VP5 will be required for completeness?