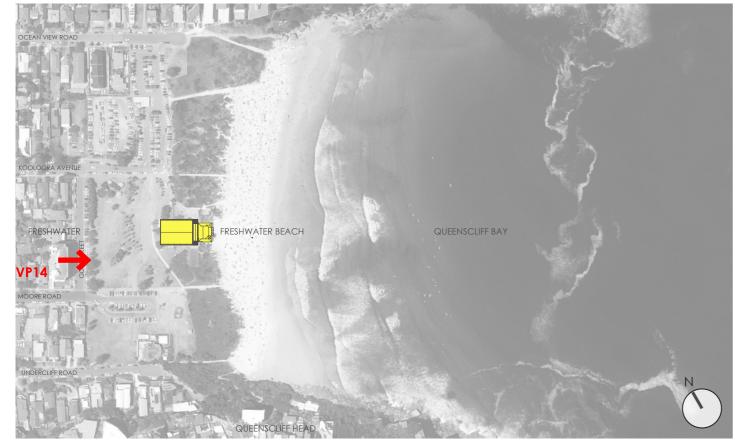

FLOOR PLAN

LOCATION MAP

BALCONY VIEW - REAL ESTATE PHOTOGRAPH

EXISTING LIVING ROOM VIEW

EXISTING BALCONY VIEW

PROPOSED LIVING ROOM VIEW

PROPOSED BALCONY VIEW

VP14 - No. 65/30 MOORE STREET VIEW IMPACT ASSESSMENT