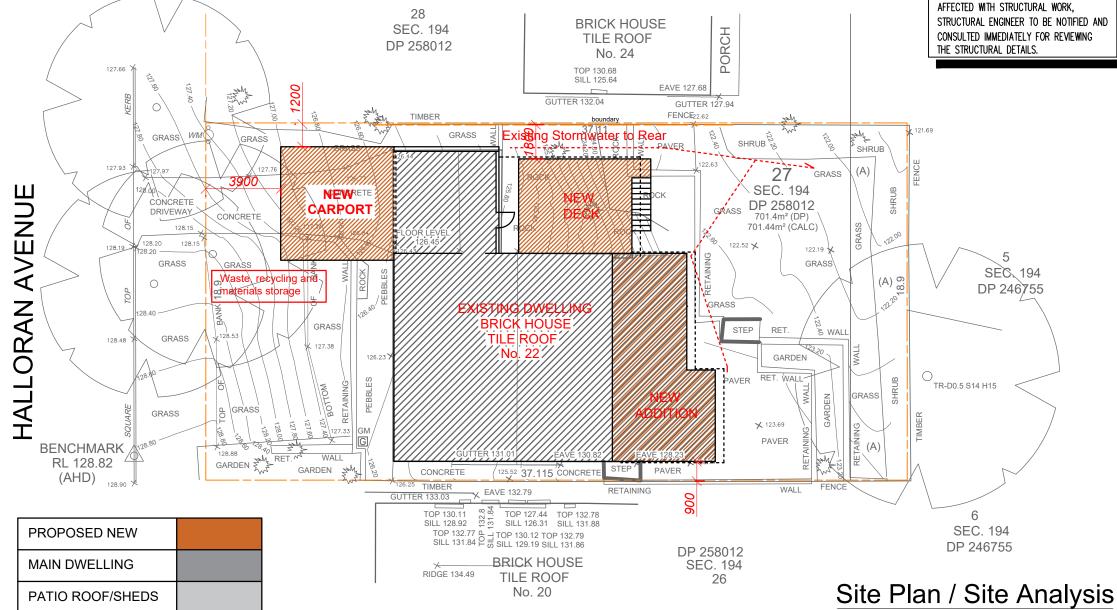

| oopyngnt ⊕ | This brawing remains the property of Connect Drafting until invo | ice ioi tilesi | e pians are paid in fair                      | ulia iliay ilot be asea t |            |                          | SCALL HOLL DIGWING. AL |
|------------|------------------------------------------------------------------|----------------|-----------------------------------------------|---------------------------|------------|--------------------------|------------------------|
|            | AMENDMENT                                                        | ISSUE          | PROPOSED                                      |                           | FOR        |                          |                        |
| 24/04/20   | PRELIMINARY ISSUE                                                | Α              | ADDITIONS                                     |                           |            |                          |                        |
|            |                                                                  |                | AT SITE ADDRESS  22 HALLORAN AVENUE, DAVIDSON |                           |            |                          |                        |
|            |                                                                  |                | SITE PLAN/SITE ANALYSIS                       |                           |            | LOT NO/SECTION<br>27/194 | <sup>DP</sup> 258012   |
|            |                                                                  |                | DATE                                          | SCALE                     | PROJECT NO | DRAWING NO               | SHEET NO               |
|            |                                                                  |                | 24/04/20                                      | 1 : 200                   | CD-086/20  | CD-086/20-V1             | 1 OF 6                 |

### **NECT DRAFTIN**

ABN: 15 634 029 342 OFFICE: GLENHAVEN - Mob: 0416 931 237 connectdrafting@gmail.com

Site Plan: 1: 200