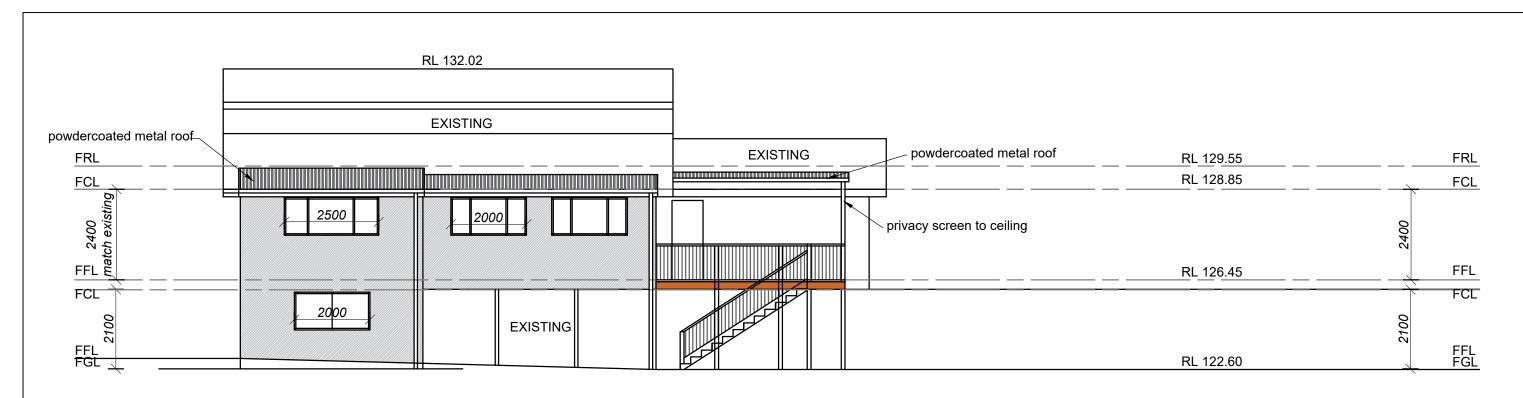

# NORTH EAST ELEVATION

# NORTH WEST ELEVATION

| Copyright | I his Drawing remains the property of Connect Drafting until involution                                                                                    | ice for thes | <u>e plans are paid in full</u> | and may not be used o        | or reproduced until i   | invoice paid in full. DO NOT | SCALE from Drawing. A | All d |  |
|-----------|------------------------------------------------------------------------------------------------------------------------------------------------------------|--------------|---------------------------------|------------------------------|-------------------------|------------------------------|-----------------------|-------|--|
| 24/04/20  | PRELIMINARY ISSUE                                                                                                                                          | Α            | PROPOSED                        |                              | FOI                     | PR .                         |                       |       |  |
| DATE      | FINAL ISSUE                                                                                                                                                |              | ADDITI                          |                              |                         |                              |                       |       |  |
|           | NOTE: ALL MEASUREMENTS ARE TO BE CONFIRMED ON SITE PRIOR                                                                                                   |              |                                 | 22 HALLORAN AVENUE, DAVIDSON |                         |                              |                       |       |  |
|           | TO ORDERING/CONSTRUCTION ALL WORK TO BE CARRIED OUT IN ACCORDANCE WITH RELEVANT AUSTRALIAN STANDARDS AND BUILDING CODES DIAL BEFORE YOU DIG IS RECOMMENDED |              | DRAWING ELEVA                   | ATIONS-1                     |                         | 27/194                       | <sup>DP</sup> 258012  |       |  |
|           |                                                                                                                                                            |              | 24/04/20                        | 1:100                        | PROJECT NO<br>CD-086/20 |                              | SHEET NO<br>3 OF 6    |       |  |