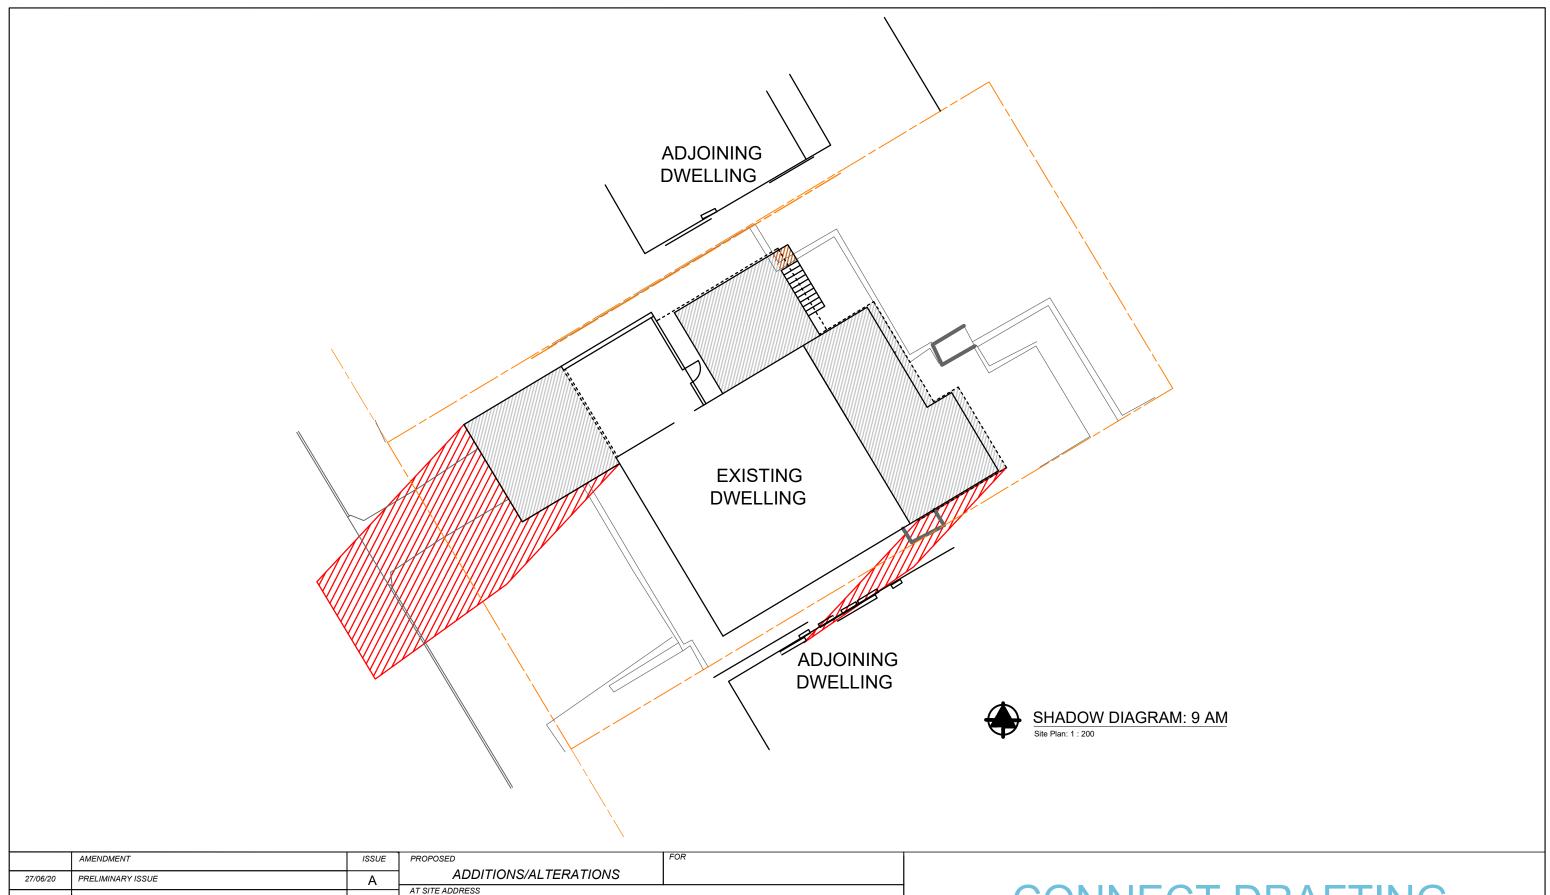

|                   | DLO             | DATE 24/04/20                | 1:100 | PROJECT NO CD-086/20 | DRAWING NO CD-086/20-V1 | SHEET NO<br>6 OF 6 |  |
|                                                                                                |                                                          |                   |                 |                              | I     | I                    | 1                       |                    |  |

Building Sustainability Index www.basix.nsw.gov.au

2.52 0

2.52

2.52

Planning, Industry & Environment

external louvre/blind (adjustable) standard aluminium, single clear, (or U-value; 7.63, SHGC; 0.75)

external louvre/blind (adjustable) standard aluminium, single clear, (or U-value: 7.63, SHGC: 0.75)

## **CONNECT DRAFTING**



#### 

## CONNECT DRAFTING



#### 22 HALLORAN AVENUE, DAVIDSON DRAWING LOT NO 27/194 258012 SHADOWS - 12NN DRAWING NO DATE SCALE SHEET NO PROJECT NO 27/06/20 1:200 CD-136/18 CD-136/18-V1 2 OF 3

## CONNECT DRAFTING



#### 

# CONNECT DRAFTING