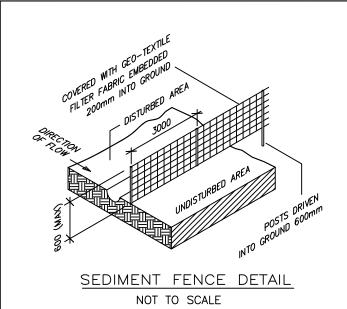

#### General Notes:

- 1. All work to be carried out in accordance with the requirements of the Building Code of Australia and the relevant local authority. 2. All timber framing to be carried out to the requirements of Australian
- Standards (as 1684) as a minimum. 3. All reinforced concrete, steel beams including supports, and nominated beams including supports to Engineer's details.
- 4. Structural Engineer to check, detail and certify brickwork to garage area with a height greater than 3000mm between horizontal supports. 5. All brickwork to be constructed in accordance with the requirements
- of the Building Code of Australia. 6. Control joints in brickwork to be provided in accordance with the requirements of the Building Code of Australia.
- 7. Doorway openings with inward opening