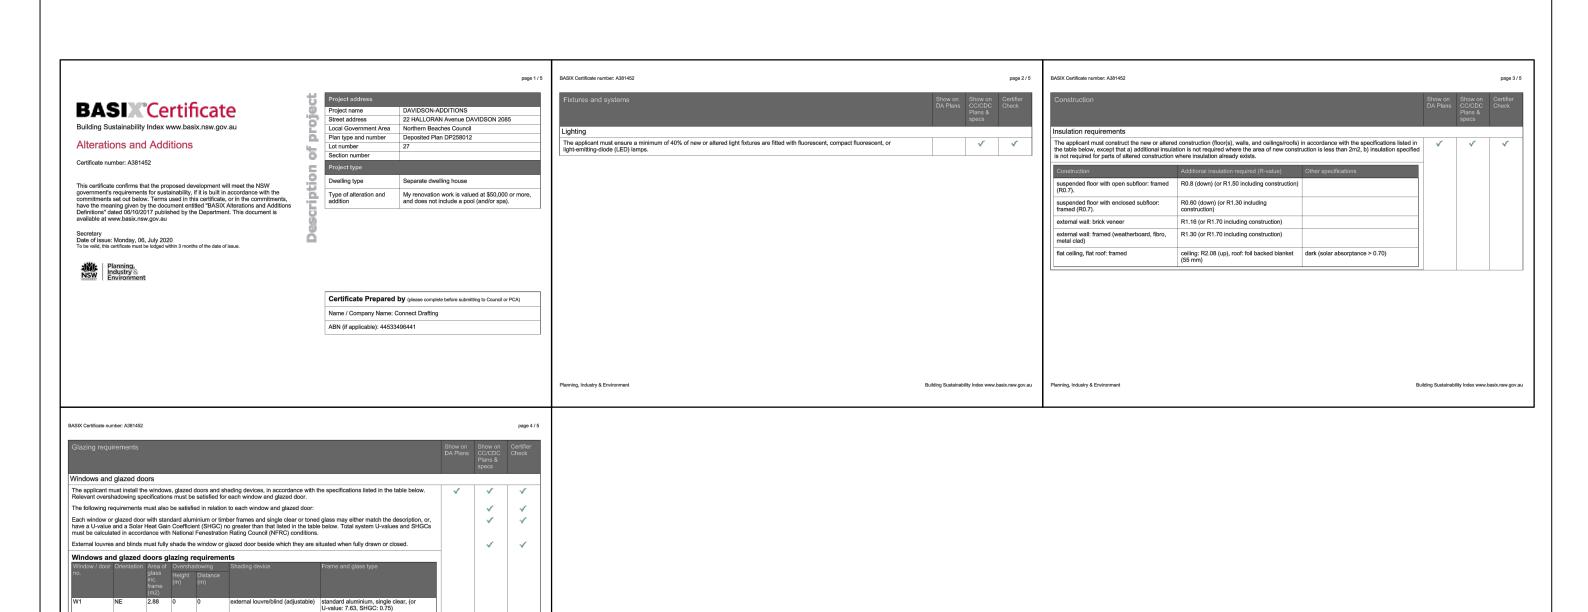

|                                                                                                | 24/04/20                                                 | PRELIMINARY ISSUE | Α               | PROPOSED                     |       | FOR                  |                         |                    |  |
|------------------------------------------------------------------------------------------------|----------------------------------------------------------|-------------------|-----------------|------------------------------|-------|----------------------|-------------------------|--------------------|--|
|                                                                                                | DATE                                                     | FINAL ISSUE       |                 | ADDITIONS/ALTERATIONS N      |       |                      | MEADAN HOMES            |                    |  |
|                                                                                                |                                                          |                   | AT SITE ADDRESS |                              |       |                      |                         |                    |  |
|                                                                                                | NOTE: ALL MEASUREMENTS ARE TO BE CONFIRMED ON SITE PRIOR |                   |                 | 22 HALLORAN AVENUE, DAVIDSON |       |                      |                         |                    |  |
|                                                                                                | TO ORDERING/CONSTRUCTION                                 |                   | DRAWING         |                              |       | LOT NO/SECTION       | DP                      |                    |  |
| ALL WORK TO BE CARRIED OUT IN ACCORDANCE WITH RELEVANT AUSTRALIAN STANDARDS AND BUILDING CODES |                                                          |                   | BASIX           |                              |       | 27/194               | 258012                  |                    |  |
|                                                                                                | DIAL BEFORE YOU DIG IS RECOMMENDED                       |                   | DLO             | DATE 24/04/20                | 1:100 | PROJECT NO CD-086/20 | DRAWING NO CD-086/20-V1 | SHEET NO<br>6 OF 6 |  |
|                                                                                                |                                                          |                   |                 |                              | I     | I                    | 1                       |                    |  |

Building Sustainability Index www.basix.nsw.gov.au

2.52 0

2.52

2.52

Planning, Industry & Environment

external louvre/blind (adjustable) standard aluminium, single clear, (or U-value; 7.63, SHGC; 0.75)

external louvre/blind (adjustable) standard aluminium, single clear, (or U-value: 7.63, SHGC: 0.75)