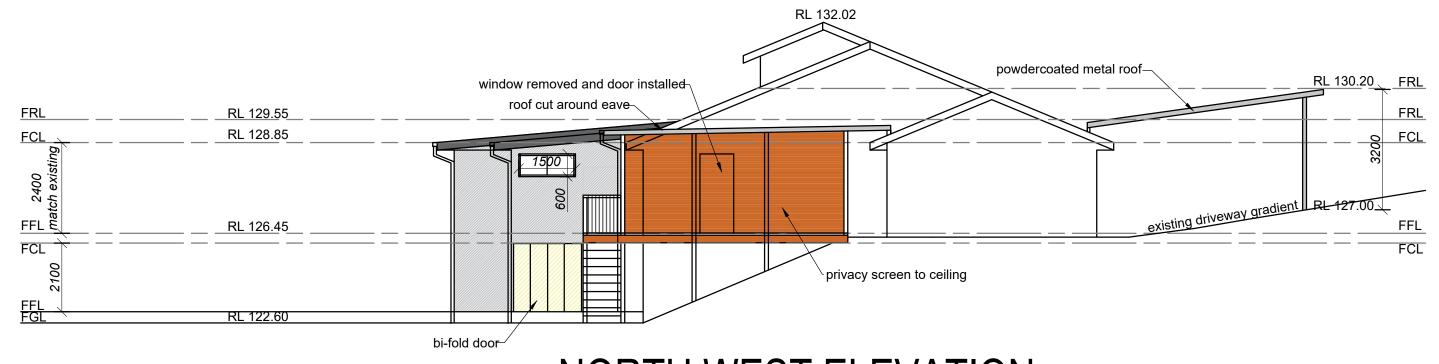

# NORTH WEST ELEVATION

| Copyright | I his Drawing remains the property of Connect Drafting until involution                                                                                    | ice for thes | <u>e plans are paid in full</u> | and may not be used o        | or reproduced until i   | invoice paid in full. DO NOT | SCALE from Drawing. A | All d |  |
|-----------|------------------------------------------------------------------------------------------------------------------------------------------------------------|--------------|---------------------------------|------------------------------|-------------------------|------------------------------|-----------------------|-------|--|
| 24/04/20  | PRELIMINARY ISSUE                                                                                                                                          | Α            | PROPOSED                        |                              | FOI                     | PR .                         |                       |       |  |
| DATE      | FINAL ISSUE                                                                                                                                                |              | ADDITI                          |                              |                         |                              |                       |       |  |
|           | NOTE: ALL MEASUREMENTS ARE TO BE CONFIRMED ON SITE PRIOR                                                                                                   |              |                                 | 22 HALLORAN AVENUE, DAVIDSON |                         |                              |                       |       |  |
|           | TO ORDERING/CONSTRUCTION ALL WORK TO BE CARRIED OUT IN ACCORDANCE WITH RELEVANT AUSTRALIAN STANDARDS AND BUILDING CODES DIAL BEFORE YOU DIG IS RECOMMENDED |              | DRAWING ELEVA                   | ATIONS-1                     |                         | 27/194                       | <sup>DP</sup> 258012  |       |  |
|           |                                                                                                                                                            |              | 24/04/20                        | 1:100                        | PROJECT NO<br>CD-086/20 |                              | SHEET NO<br>3 OF 6    |       |  |