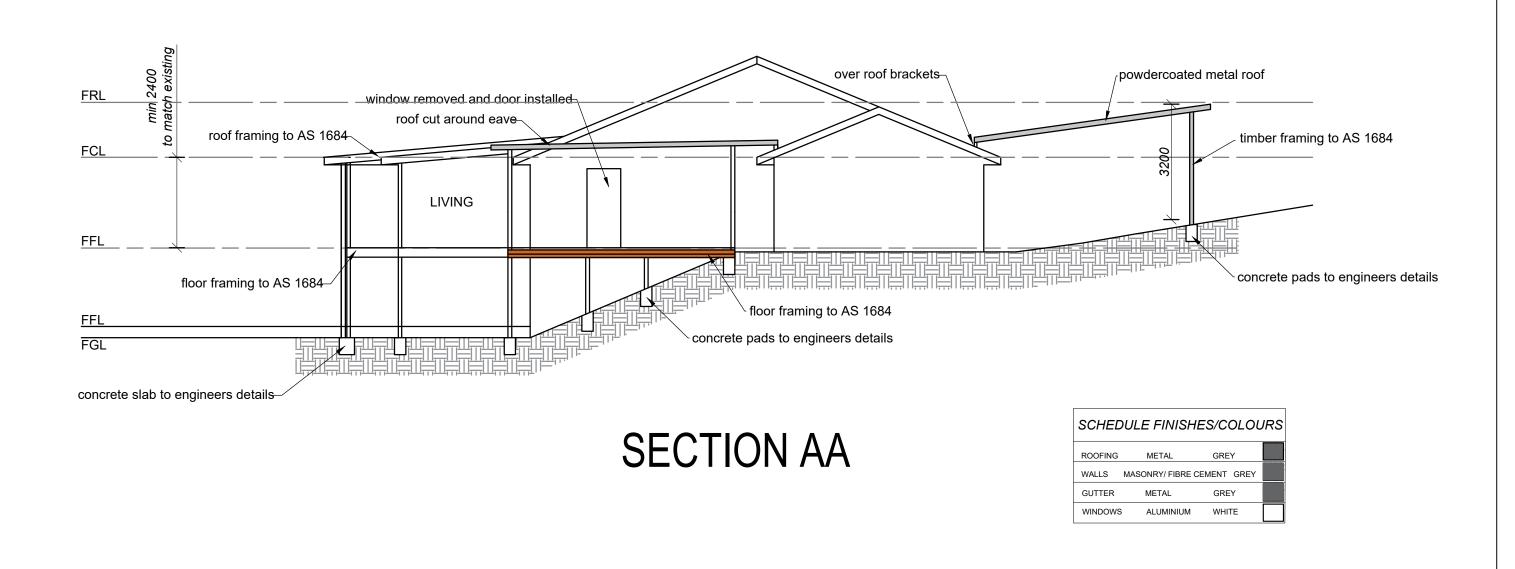

PROJECT NO

CD-086/20

22 HALLORAN AVENUE, DAVIDSON

ADDITIONS/ALTERATIONS

1:100

SECTION

24/04/20

PRELIMINARY ISSUE

TO ORDERING/CONSTRUCTION

DIAL BEFORE YOU DIG IS RECOMMENDED

NOTE: ALL MEASUREMENTS ARE TO BE CONFIRMED ON SITE PRIOR

ALL WORK TO BE CARRIED OUT IN ACCORDANCE WITH

RELEVANT AUSTRALIAN STANDARDS AND BUILDING CODES

FINAL ISSUE

Copyright © This Drawing remains the property of Connect Drafting until invoice for these plans are paid in full and may not be used or reproduced until invoice paid in full. DO NOT SCALE from Drawing. All dimensions are in millimeters and are to be verified onsite prior to construction.