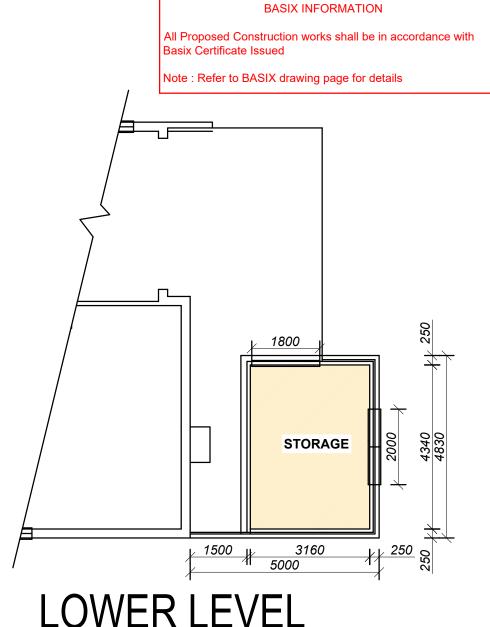

|                                                                                                | 24/04/20                                                 | PRELIMINARY ISSUE | Α               | PROPOSED                     |       | FOR                  |                         |                    |  |
|------------------------------------------------------------------------------------------------|----------------------------------------------------------|-------------------|-----------------|------------------------------|-------|----------------------|-------------------------|--------------------|--|
|                                                                                                | DATE                                                     | FINAL ISSUE       |                 | ADDITIONS/ALTERATIONS N      |       |                      | MEADAN HOMES            |                    |  |
|                                                                                                |                                                          |                   | AT SITE ADDRESS |                              |       |                      |                         |                    |  |
|                                                                                                | NOTE: ALL MEASUREMENTS ARE TO BE CONFIRMED ON SITE PRIOR |                   |                 | 22 HALLORAN AVENUE, DAVIDSON |       |                      |                         |                    |  |
|                                                                                                | TO ORDERING/CONSTRUCTION                                 |                   | DRAWING         |                              |       | LOT NO/SECTION       | DP                      |                    |  |
| ALL WORK TO BE CARRIED OUT IN ACCORDANCE WITH RELEVANT AUSTRALIAN STANDARDS AND BUILDING CODES |                                                          |                   | BASIX           |                              |       | 27/194               | 258012                  |                    |  |
|                                                                                                | DIAL BEFORE YOU DIG IS RECOMMENDED                       |                   | DLO             | DATE 24/04/20                | 1:100 | PROJECT NO CD-086/20 | DRAWING NO CD-086/20-V1 | SHEET NO<br>6 OF 6 |  |
|                                                                                                |                                                          |                   |                 |                              | I     | I                    | 1                       |                    |  |