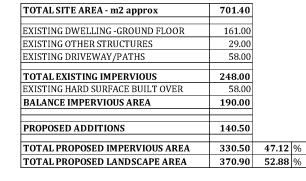

he Building Code of Australia.
- 7. Doorway openings with inward opening doors to room containing toilets which are closer than 1200mm to the toilet are to be ftted with hinges to allow the door to be removed from the outside when the door is closed

- Construction Notes:
  \* Check all steel posts & Beams, Floor Joist to structural engineer plans
- \* Articulation Joints to engineers plans
- \* Centre of kitchen Sink, Vanity, WC, Range Hood, to be confirmed with Owner & Manufacturer Details.
- \* All windows, Insulation requirements, lighting to comply with Basix Certificate.
- \* Structural slab to engineer details.
- \* Stairs to be confirmed with manufacturers details.
- \* Metre Box, Gas Metre to be confirmed with Builder on site.
- \* Downpipes to be confirmed with plumber on site.



#### DIAL BEFORE YOU DIG NOTES:

BUILDER TO ENSURE THE EXACT LOCATIONS OF THE SERVICES PRIOR TO THE START OF ANY CONSTRUCTION WORK. BUILDER MUST CALL 'DIAL BEFORE YOU DIG' TO THE TO CONFIRM THE THE LOCATIONS OF THE EXISTING SERVICES.

IN THE EVENT THAT ANY SERVICES MAY BE AFFECTED WITH STRUCTURAL WORK, CONSULTED IMMEDIATELY FOR REVIEWING



nvriaht © This Drawing remains the property of Connect Drafting until invoice for these plans are paid in full and may not be used or reproduced until invoice paid in full. DO NOT SCALE from Drawing. All dimensions are in millimeters and are to be verified onsite prior to construction.

| oopyngnt ⊕ | This brawing remains the property of Connect Drafting until invo | ice ioi tilesi | e pians are paid in fair                      | ulia iliay ilot be a