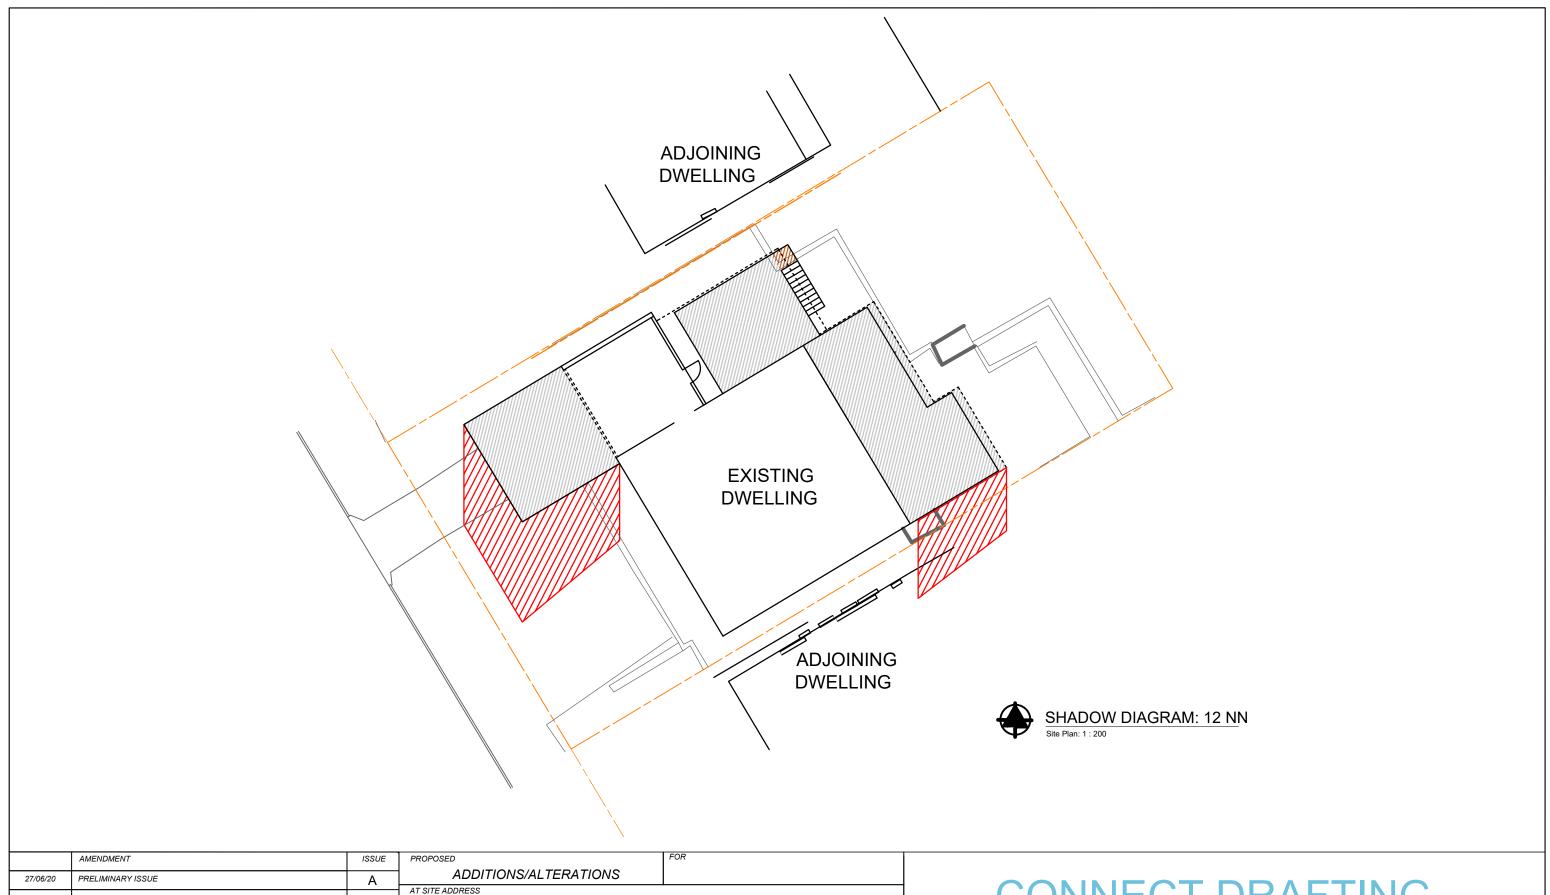

#### 22 HALLORAN AVENUE, DAVIDSON DRAWING LOT NO 27/194 258012 SHADOWS - 12NN DRAWING NO DATE SCALE SHEET NO PROJECT NO 27/06/20 1:200 CD-136/18 CD-136/18-V1 2 OF 3

## CONNECT DRAFTING

#### 