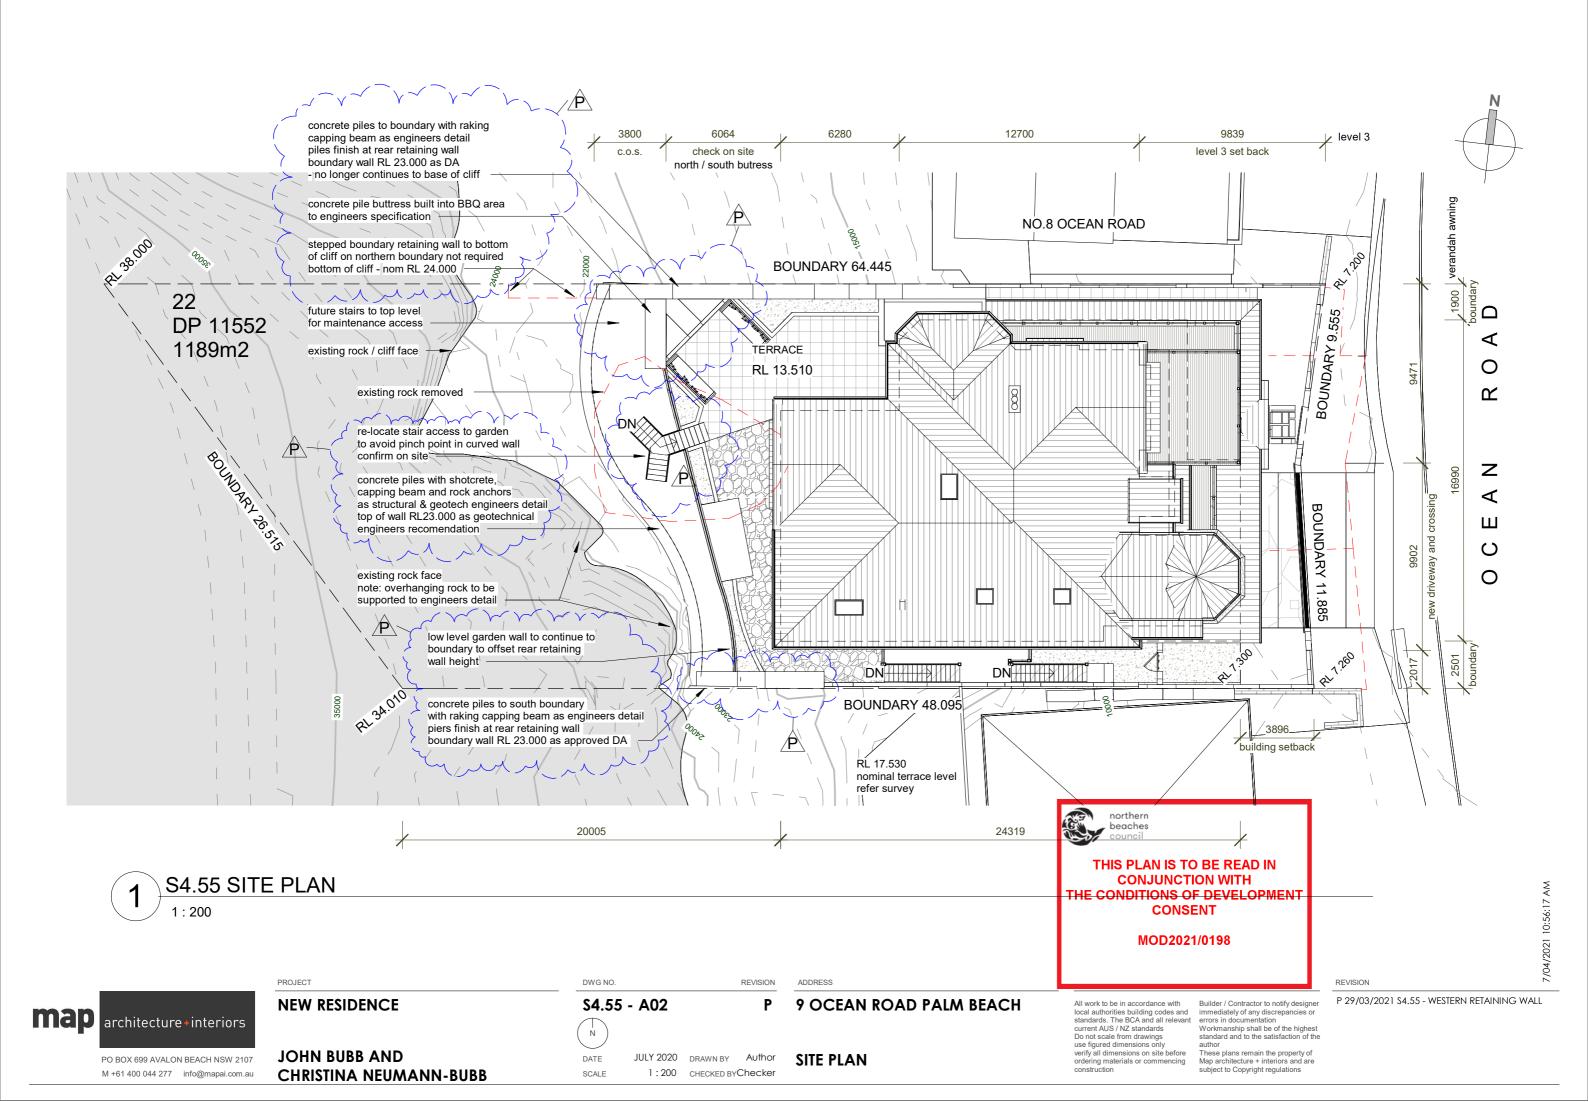

map architecture \* interiors

**NEW RESIDENCE** 

**JOHN BUBB AND CHRISTINA NEUMANN-BUBB**  \$4.55 - A01

DWG NO.



9 OCEAN ROAD PALM BEACH

**SECTION - VIEW FROM STREET** 

All work to be in accordance with local authorities building codes and standards. The BCA and all relevant current AUS / NZ standards
Do not scale from drawings use figured dimensions only verify all dimensions on site before ordering materials or commencing construction

Builder / Contractor to notify designer immediately of any discrepancies or errors in documentation Workmanship shall be of the highest standard and to the satisfaction of the

These plans remain the property of Map architecture + interiors and are subject to Copyright regulations

P 29/03/2021 S4.55 - WESTERN RETAINING WALL