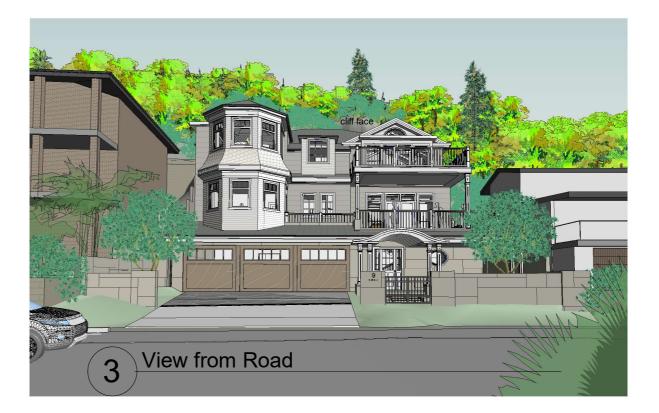

map architecture \* interiors

**NEW RESIDENCE** 

**JOHN BUBB AND CHRISTINA NEUMANN-BUBB**  \$4.55 - A01

DWG NO.

9 OCEAN ROAD PALM BEACH

**SECTION - VIEW FROM STREET** 

All work to be in accordance with local authorities building codes and standards. The BCA and all relevant current AUS / NZ standards
Do not scale from drawings use figured dimensions only verify all dimensions on site before ordering materials or commencing construction