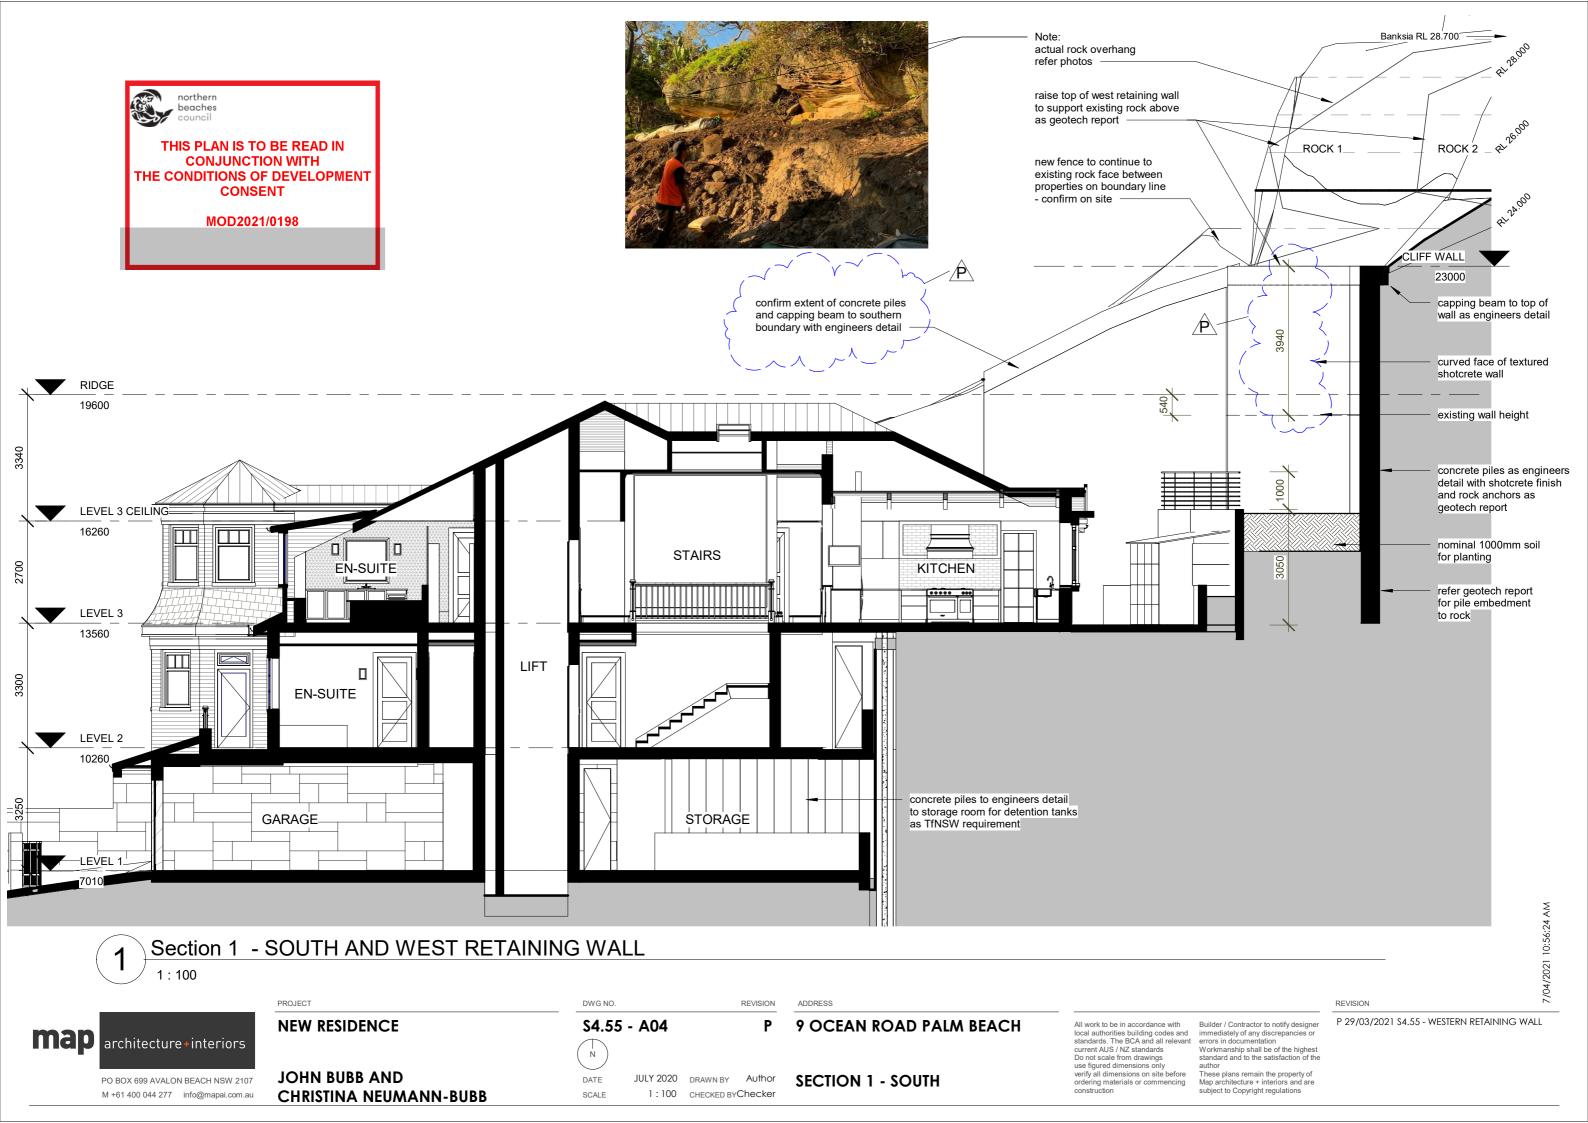

map architecture \* interiors

**NEW RESIDENCE** 

**JOHN BUBB AND CHRISTINA NEUMANN-BUBB**  \$4.55 - A01

DWG NO.

9 OCEAN ROAD PALM BEACH

**SECTION - VIEW FROM STREET** 

All work to be in accordance with local authorities building codes and standards. The BCA and all relevant current AUS / NZ standards
Do not scale from drawings use figured dimensions only verify all dimensions on site before ordering materials or commencing construction