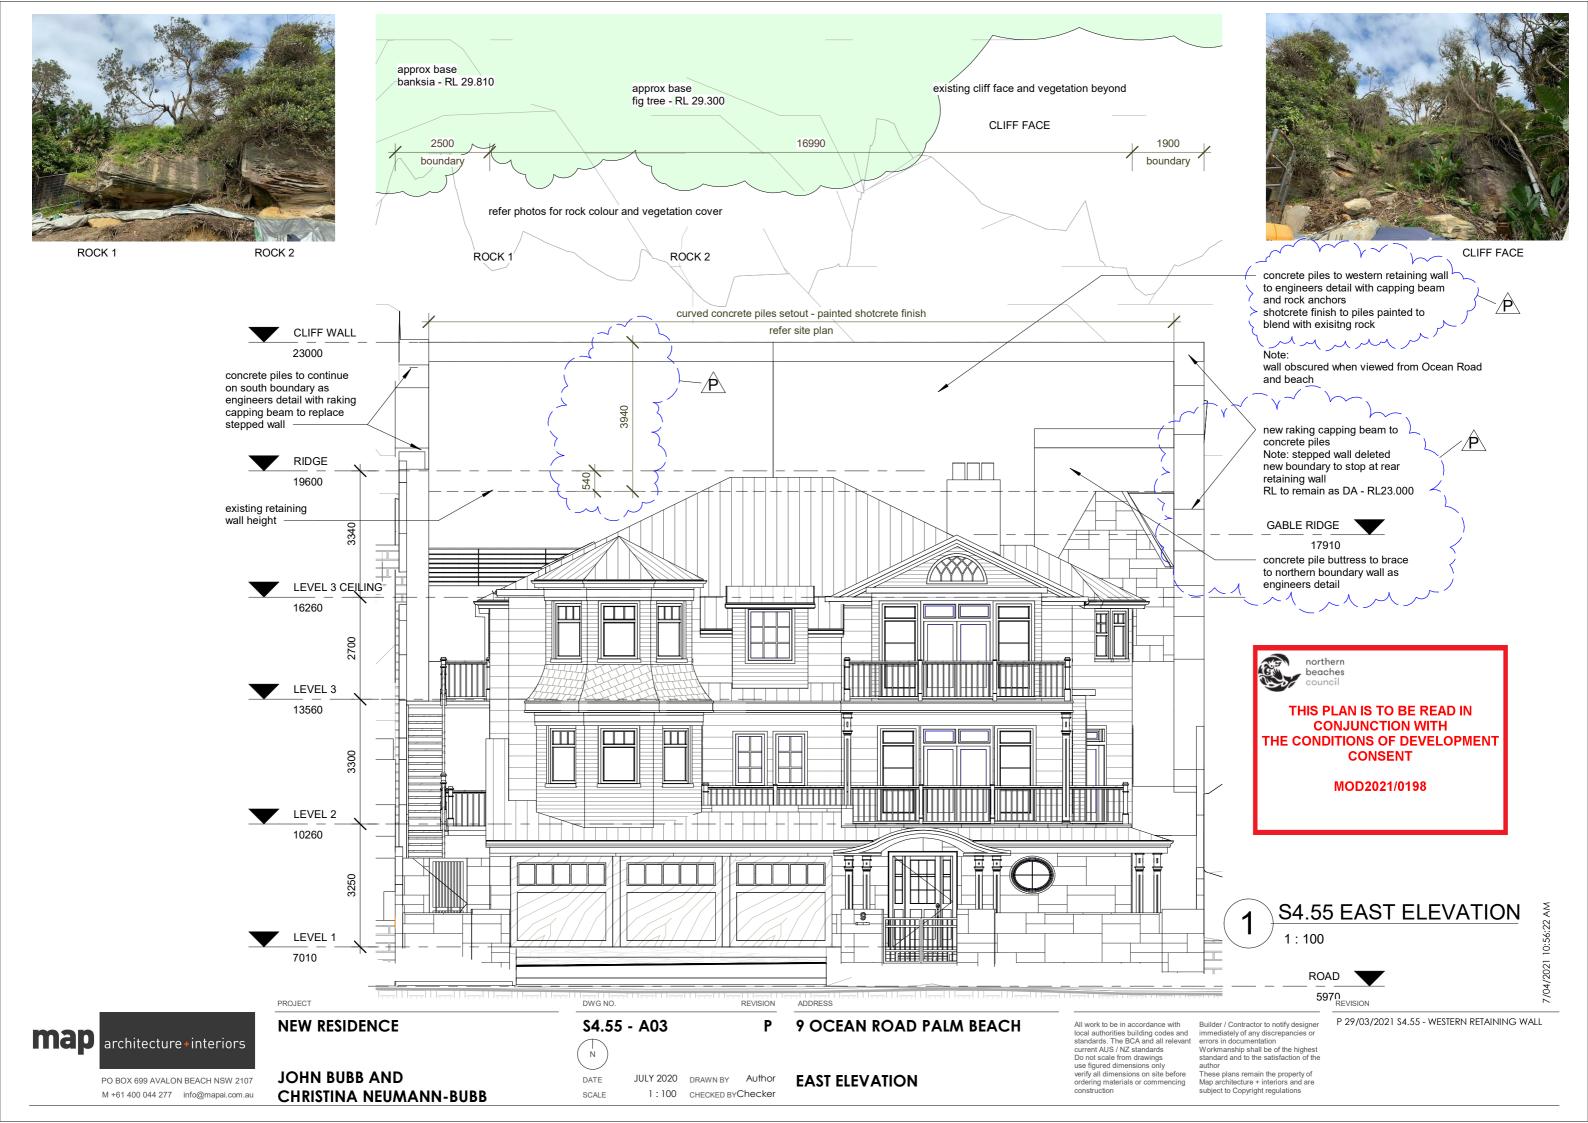

map architecture \* interiors

**NEW RESIDENCE** 

**JOHN BUBB AND CHRISTINA NEUMANN-BUBB**  \$4.55 - A01

DWG NO.

9 OCEAN ROAD PALM BEACH

**SECTION - VIEW FROM STREET** 

All work to be in accordance with local authorities building codes and standards. The BCA and all relevant current AUS / NZ standards
Do not scale from drawings use figured dimensions only verify all dimensions on site before ordering materials or commencing construction