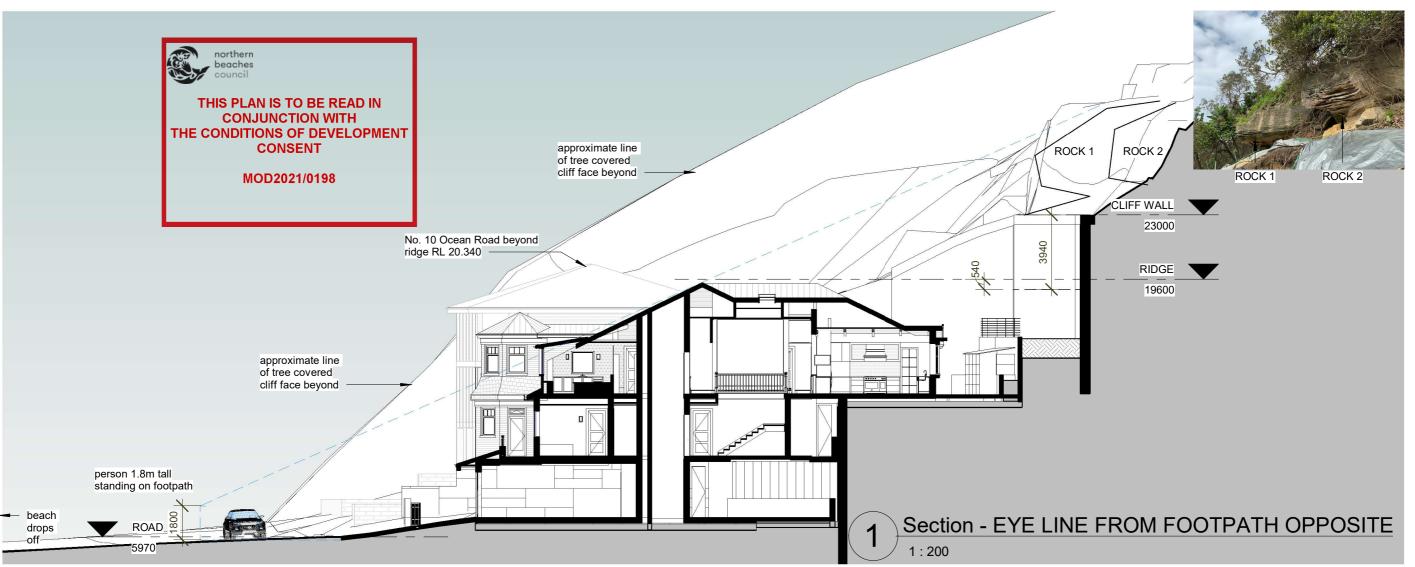

map architecture \* interiors

**NEW RESIDENCE** 

**JOHN BUBB AND CHRISTINA NEUMANN-BUBB**  \$4.55 - A01

DWG NO.

9 OCEAN ROAD PALM BEACH

**SECTION - VIEW FROM STREET** 

All work to be in accordance with local authorities building codes and standards. The BCA and all relevant current AUS / NZ standards
Do not scale from drawings use figured dimensions only verify all dimensions on site before ordering materials or commencing construction