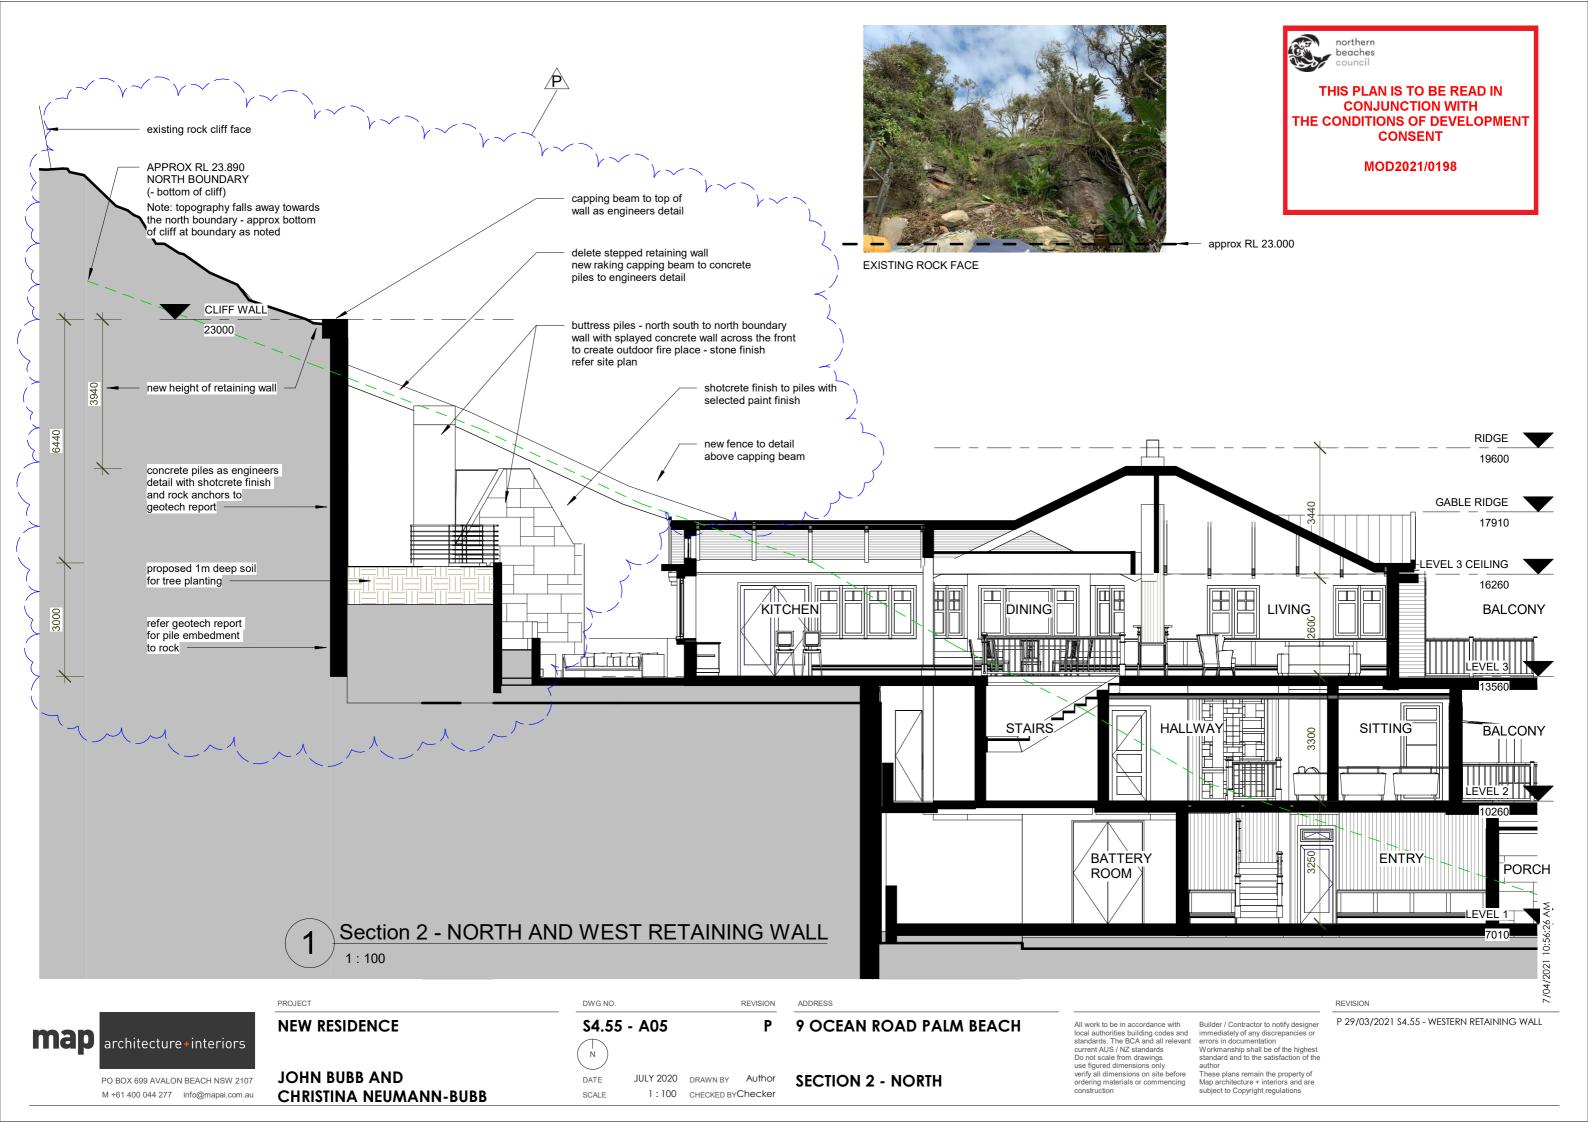

map architecture \* interiors

**NEW RESIDENCE** 

**JOHN BUBB AND CHRISTINA NEUMANN-BUBB**  \$4.55 - A01

DWG NO.

9 OCEAN ROAD PALM BEACH

**SECTION - VIEW FROM STREET** 

All work to be in accordance with local authorities building codes and standards. The BCA and all relevant current AUS / NZ standards
Do not scale from drawings use figured dimensions only verify all dimensions on site before ordering materials or commencing construction