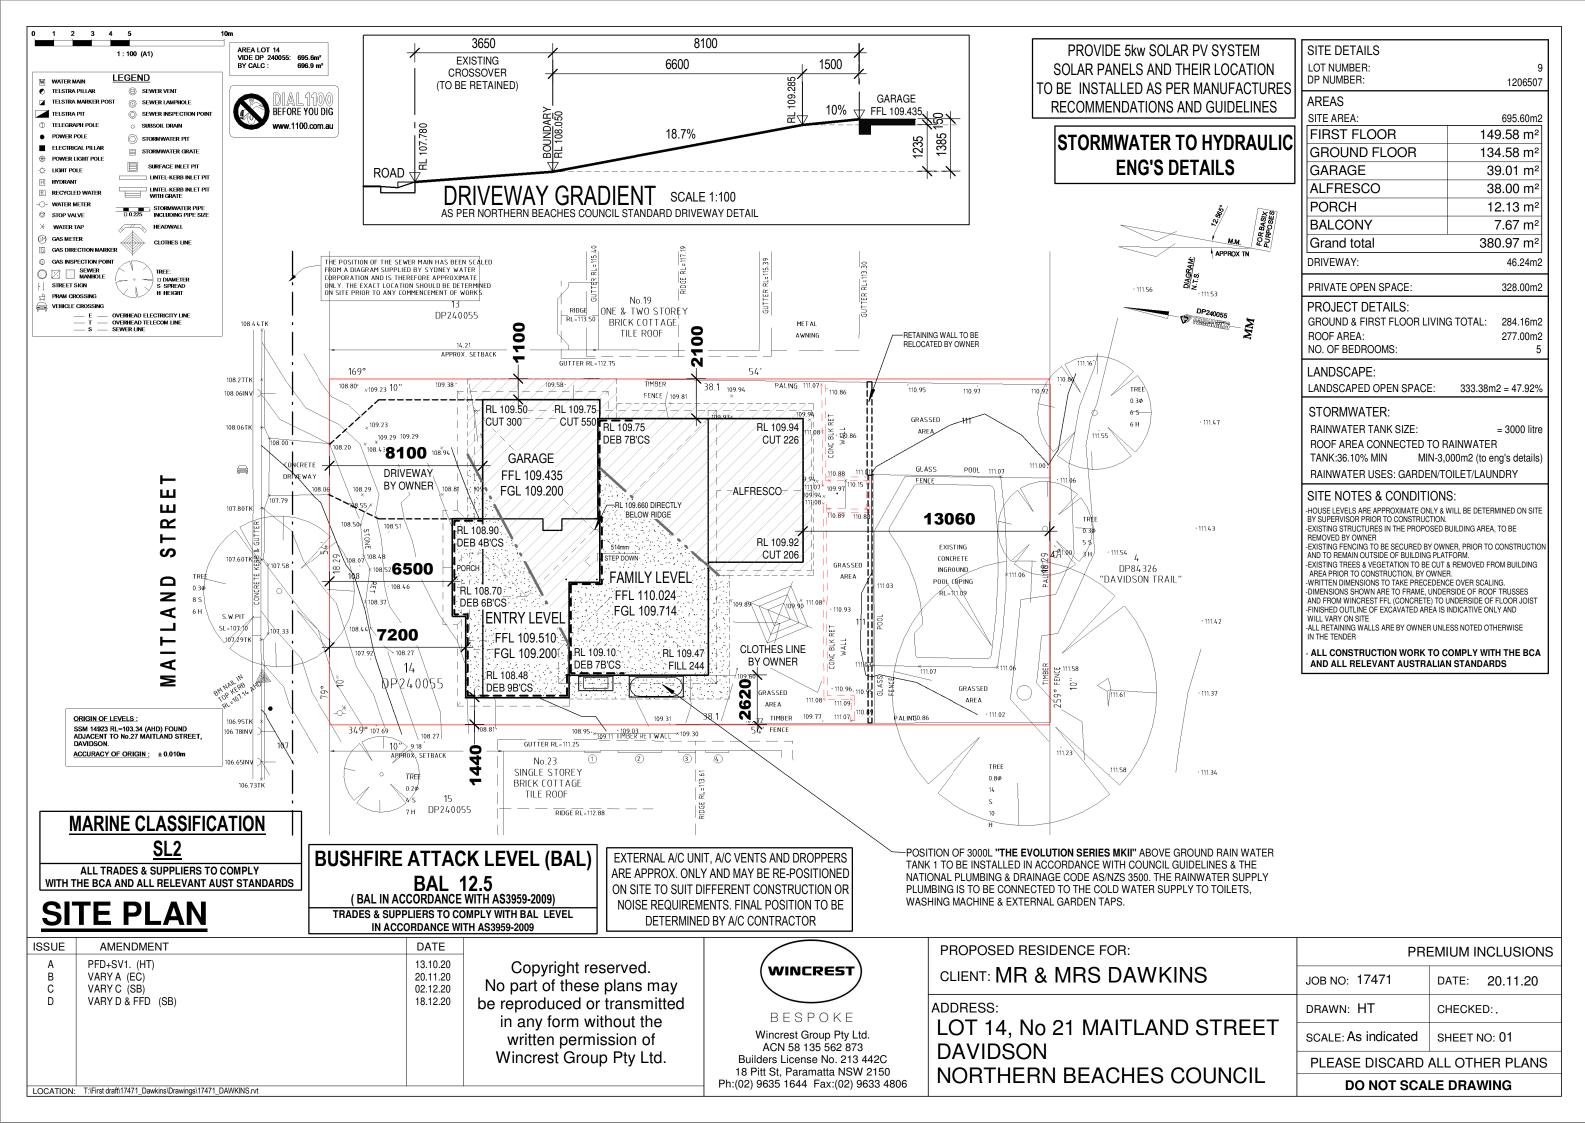

MR & MRS DAWKINS LOT 14, No 21 MAITLAND STREET DAVIDSON NORTHERN BEACHES COUNCIL