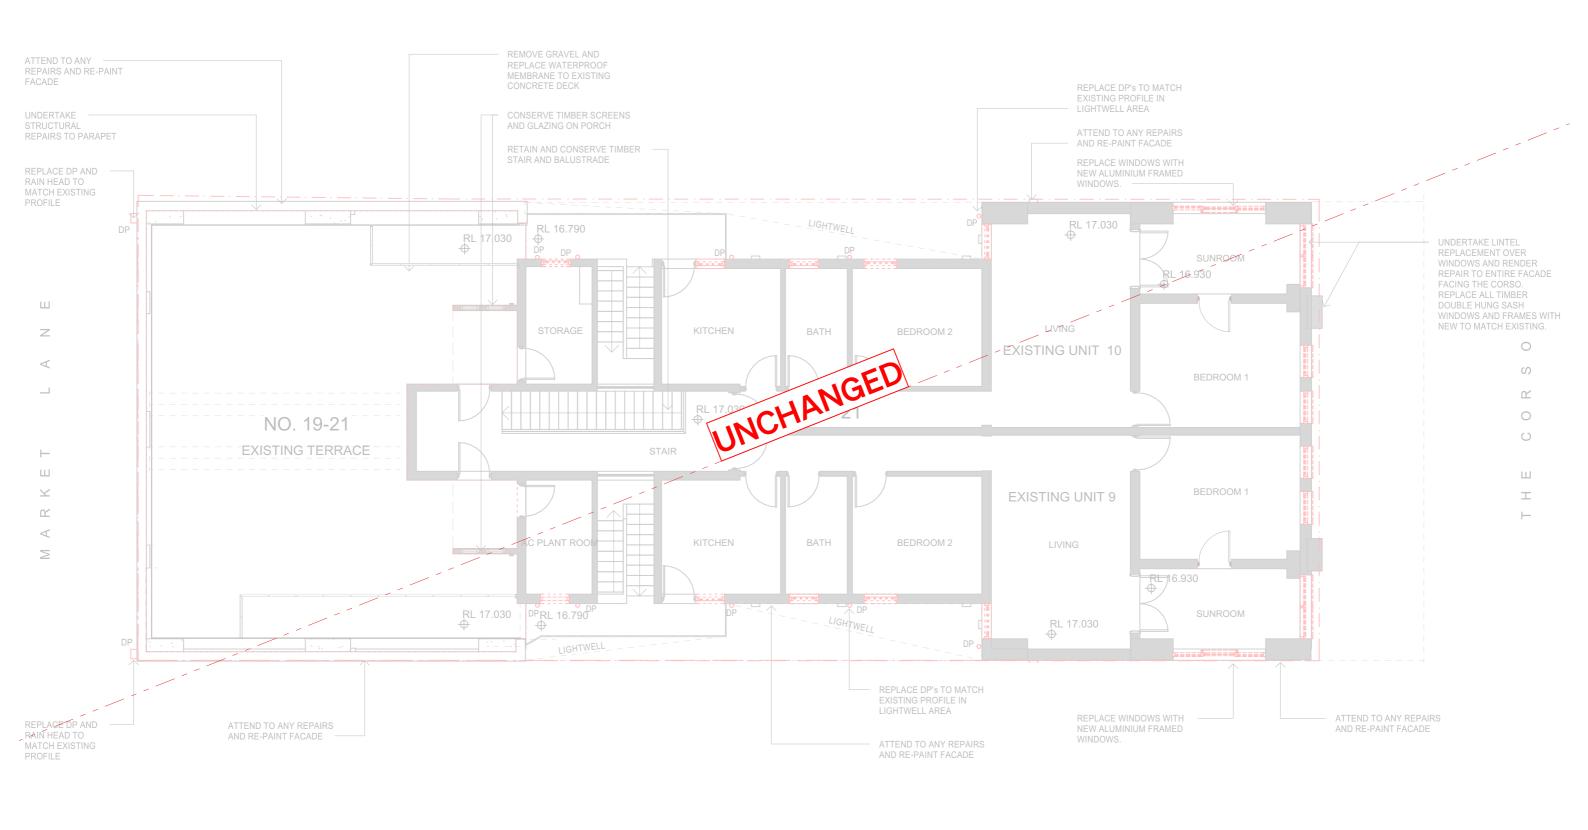

# 19-21 THE CORSO, MANLY S4.55 APPLICATION

| DRAWING ID | NAME                                | REV | SCALE  |
|------------|-------------------------------------|-----|--------|
| S4.55-000  | COVER PAGE                          | 01  | 1:1000 |
| S4.55-002  | EXISTING & DEMOLITION PLAN GF       | 01  | 1:100  |
| S4.55-003  | EXISTING & DEMOLITION PLAN LEVEL 01 | 01  | 1:100  |
| S4.55-004  | EXISTING & DEMOLITION PLAN LEVEL 02 | 01  | 1:100  |
| S4.55-005  | EXISTING & DEMOLITION PLAN LEVEL 03 | 01  | 1:100  |
| S4.55-100  | PROPOSED GROUND FLOOR PLAN          | 01  | 1:100  |
| S4.55-101  | PROPOSED LEVEL 01 PLAN              | 01  | 1:100  |
| S4.55-102  | PROPOSED LEVEL 02 PLAN              | 01  | 1:100  |
| S4.55-103  | PROPOSED LEVEL 03 PLAN              | 01  | 1:100  |
| S4.55-140  | AREA CALCULATIONS                   | 01  | 1:500  |
| S4.55-200  | THE CORSO ELEVATION                 | 01  | 1:100  |
| S4.55-201  | MARKET LANE ELEVATION               | 01  | 1:100  |
| S4.55-202  | EAST ELEVATION                      | 01  | 1:100  |
| S4.55-203  | WEST ELEVATION                      | 01  | 1:100  |
| S4.55-300  | SECTION A                           | 01  | 1:100  |
| S4.55-301  | SECTION B                           | 01  | 1:100  |
| \$4.55-304 | SECTION C                           | 01  | 1:100  |
| S4.55-305  | SECTION D                           | 01  | 1:100  |
|            |                                     |     |        |