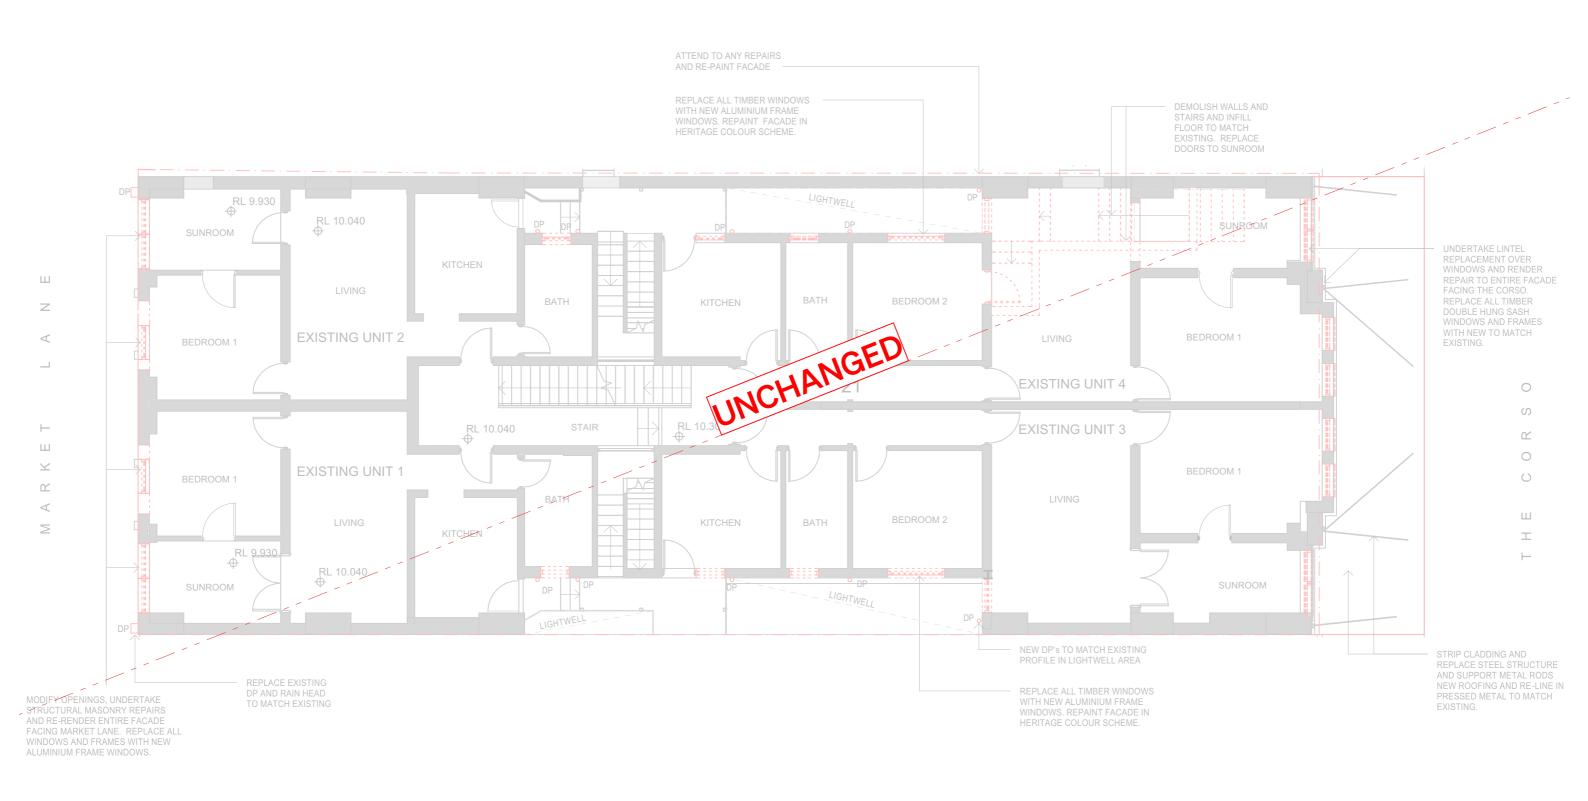

ject: 19-21      | ISSUE FOR SECTION 4.55 | 8/01/2025 | 01  |
|                     |                        |           |     |
|                     |                        |           |     |
|                     |                        |           |     |
|                     |                        |           |     |
|                     |                        |           |     |
| Stage: <b>S4.55</b> |                        |           |     |
| CAEE                |                        |           |     |

Project: 19-21 THE CORSO, MANLY

Scale @A3 1:1000 Drawing title
COVER PAGE

Drawn Checked Approved
AV EO SRH

Client
FORMA PROJECTS
PTY LTD

PRELIMINAR NOT FOR CONSTRUCTIO

Project No.
24070

Drawing No.
\$4.55-000

Revision
01

24070

Drawing No.

01

S4.55-002



























SRH Architecture Pty Ltd

## Copyright

## CAD Files

| Rev | Date      | Description            | F            |
|-----|-----------|------------------------|--------------|
| 01  | 8/01/2025 | ISSUE FOR SECTION 4.55 | .            |
|     |           |                        |              |
|     |           |                        |              |
|     |           |                        |              |
|     |           |                        | 3            |
|     |           |                        | — I <u>9</u> |

-21 THE CORSO, MANLY

1.55

Scale @A3

1:100

PROPOSED LEVEL 02 PLAN

ΑV EO SRH

FORMA PROJECTS PTY LTD

Project No. 24070 Drawing No. S4.55-102 01









1 GROUND FLOOR 1:500 2 LEVEL 01 1:500 3 LEVEL 02 1:500 4 LEVEL 03 1:500

# 24070\_19-2