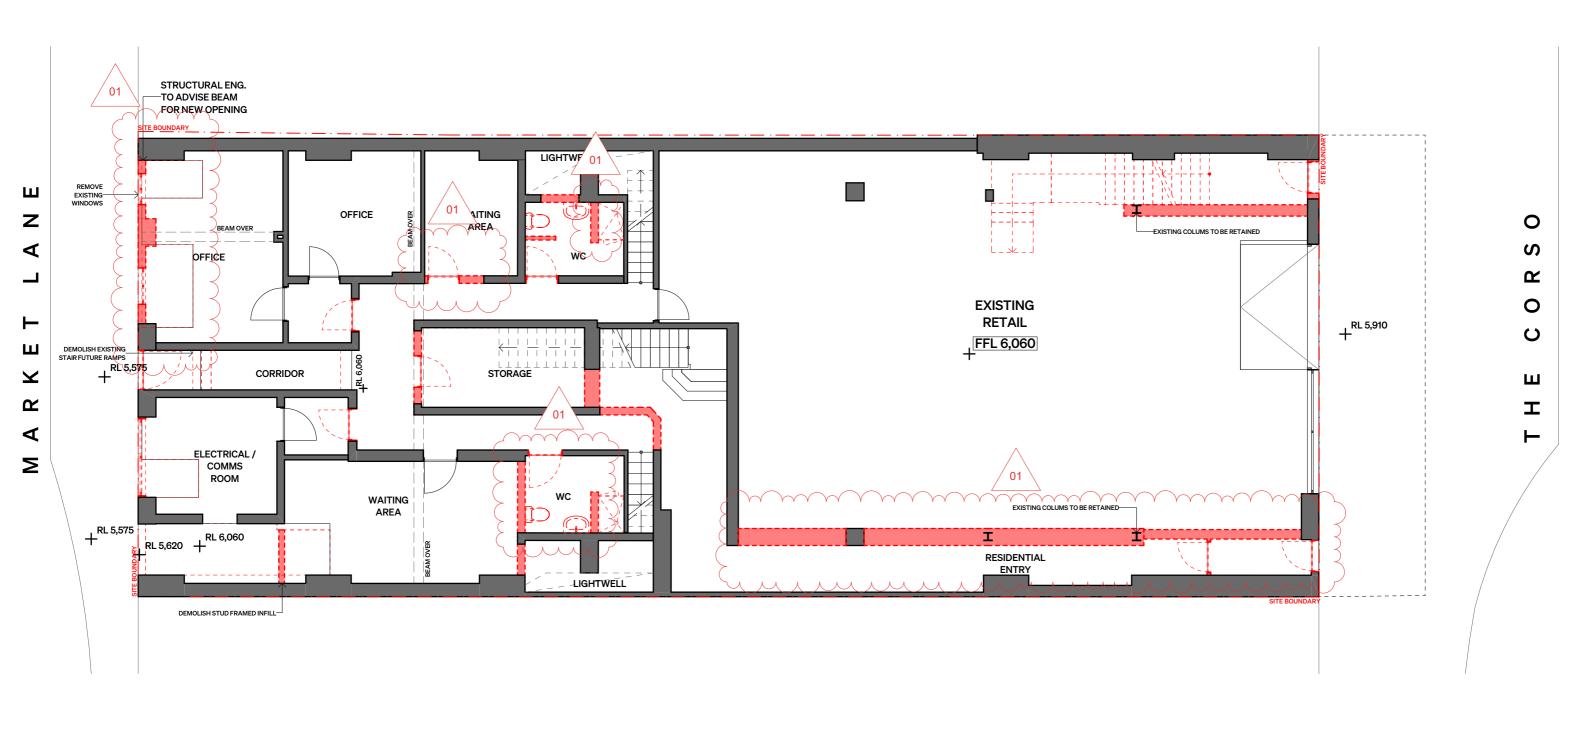

Project: 19-21      | ISSUE FOR SECTION 4.55 | 8/01/2025 | 01  |
|                     |                        |           |     |
|                     |                        |           |     |
|                     |                        |           |     |
|                     |                        |           |     |
|                     |                        |           |     |
| Stage: <b>S4.55</b> |                        |           |     |
| CAEE                |                        |           |     |

Project: 19-21 THE CORSO, MANLY

Scale @A3 1:1000 Drawing title
COVER PAGE

Drawn Checked Approved
AV EO SRH

Client
FORMA PROJECTS
PTY LTD

PRELIMINAR NOT FOR CONSTRUCTIO

Project No.
24070

Drawing No.
\$4.55-000

Revision
01

24070

Drawing No.

01

S4.55-002



























SRH Architecture Pty Ltd

## Copyright

## CAD Files

| Rev | Date      | Description            | F            |
|-----|-----------|------------------------|--------------|
| 01  | 8/01/2025 | ISSUE FOR SECTION 4.55 | .            |
|     |           |                        |              |
|     |           |                        |              |
|     |           |                        |              |
|     |           |                        | 3            |
|     |           |                        | — I <u>9</u> |

-21 THE CORSO, MANLY

1.55

Scale @A3

1:100

PROPOSED LEVEL 02 PLAN

ΑV EO SRH

FORMA PROJECTS PTY LTD

Project No. 24070 Drawing No. S4.55-102 01









1 GROUND FLOOR 1:500 2 LEVEL 01 1:500 3 LEVEL 02 1:500 4 LEVEL 03 1:500

# 24070\_