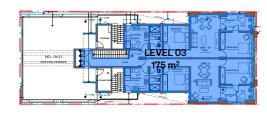

| Schedule Of Areas        |             |          |      |         |                    |
|--------------------------|-------------|----------|------|---------|--------------------|
| Level                    | Use         | GFA      | Apts | Terrace | Floor To Floor (m) |
| Ground                   | Retail/Resi | 279.00   |      |         | 4.24               |
| Level 01                 | Hotel       | 293.00   | 4    |         | 3.38               |
| Level 02                 | Hotel       | 291.00   | 4    |         | 3.35               |
| Level 03                 | Hotel       | 175.00   | 2    |         | 3.35               |
| Roof                     |             |          |      |         |                    |
| Total                    |             | 1,038.00 | 6    | 0       | 14.32              |
| FSR:1                    |             | 1.97     |      |         |                    |
| Variation from allowable |             | -21.2%   |      |         |                    |