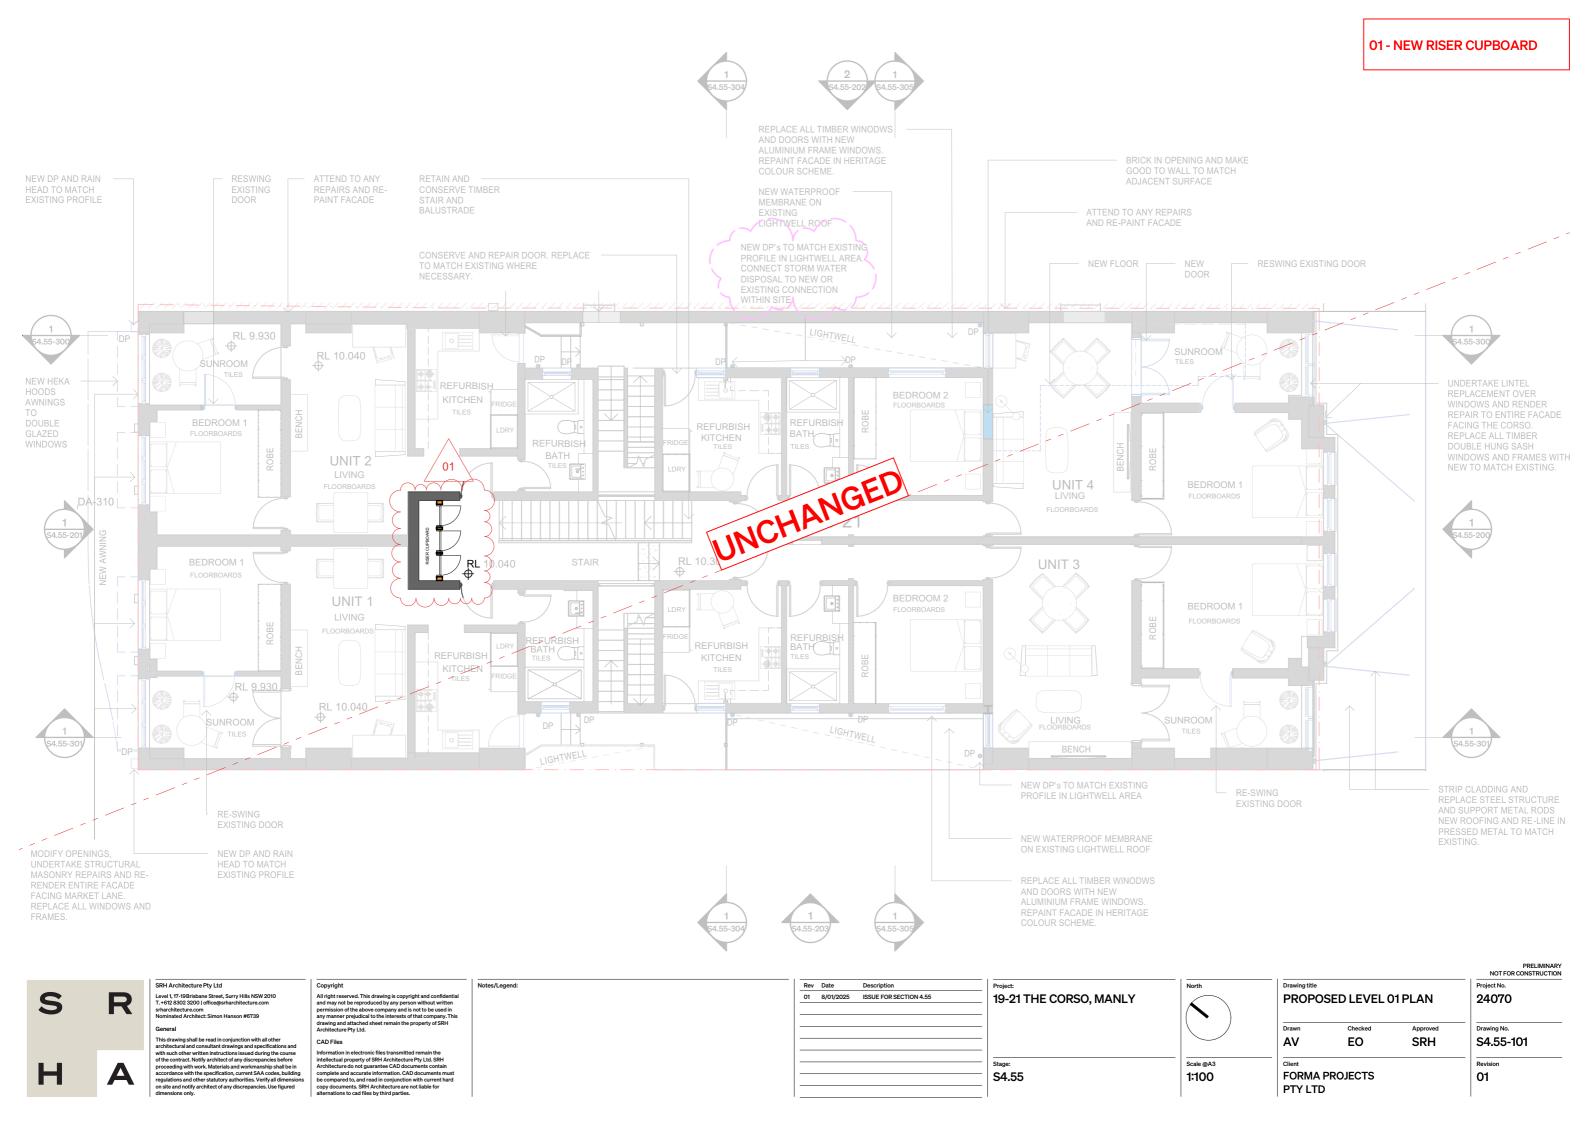

-21 THE CORSO, MANLY

1.55

Scale @A3

1:100

PROPOSED LEVEL 02 PLAN

ΑV EO SRH

FORMA PROJECTS PTY LTD

Project No. 24070 Drawing No. S4.55-102 01