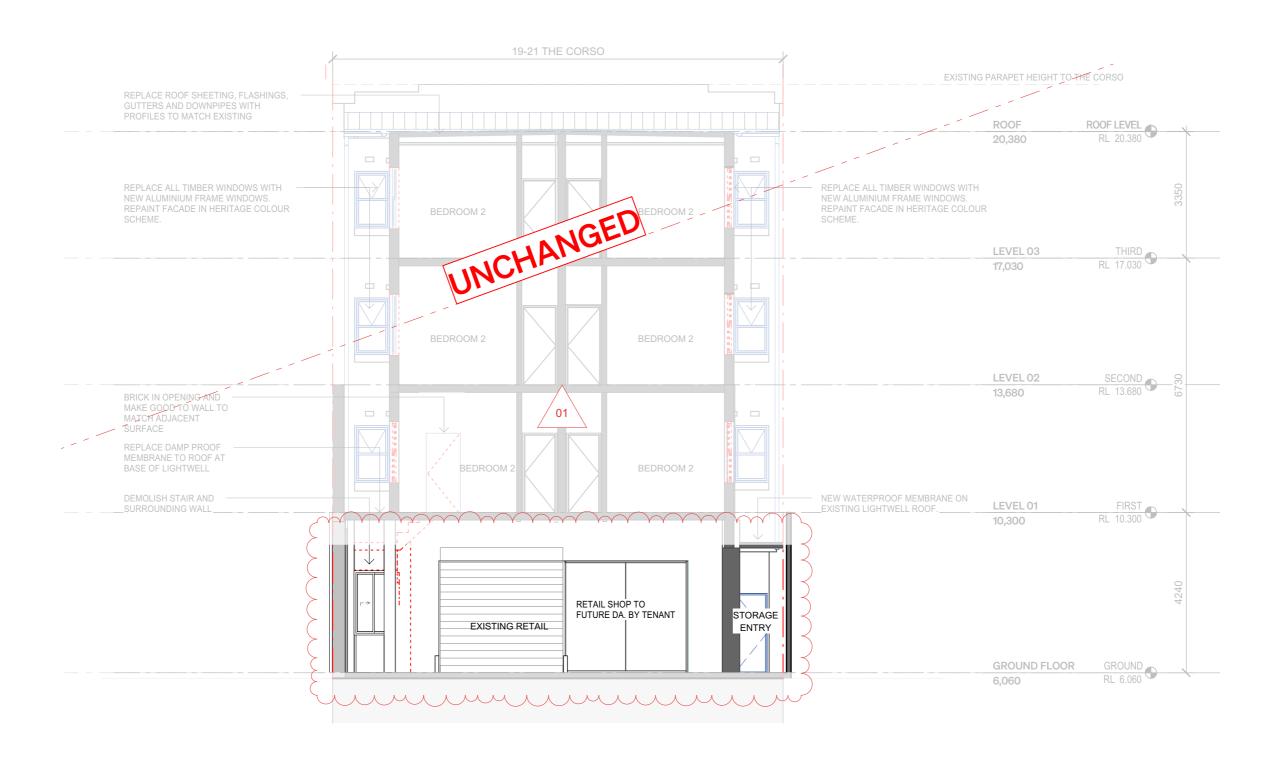

|                        |         |          | PRELIMIN<br>NOT FOR CONSTRUCT |
|------------------------|---------|----------|-------------------------------|
| Drawing title          |         |          | Project No.                   |
| SECTIO                 | N D     | 24070    |                               |
| Drawn                  | Checked | Approved | Drawing No.                   |
| AV                     | EO      | SRH      | S4.55-305                     |
| Client                 |         |          | Revision                      |
| FORMA PROJECTS PTY LTD |         |          | 01                            |

| Notes/Legend:                             | _ : |
|-------------------------------------------|-----|
| EXISTING WALLS                            | -   |
| NEW WORKS AS PER APPROVED DA 2020/1711    | -   |
| NEW WORKS PROPOSED FROM S4.55 APPLICATION | -   |
| TO BE DEMOLISHED                          |     |