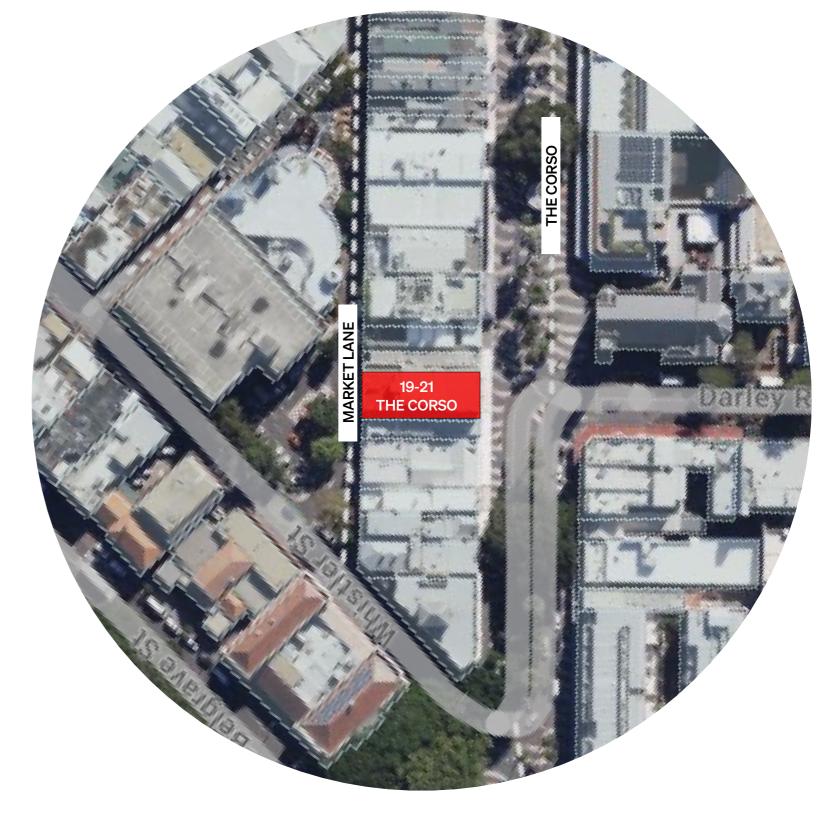

Project: 19-21 THE CORSO, MANLY

Scale @A3 1:1000 Drawing title
COVER PAGE

Drawn Checked Approved
AV EO SRH

Client
FORMA PROJECTS
PTY LTD

PRELIMINAR NOT FOR CONSTRUCTIO

Project No.
24070

Drawing No.
\$4.55-000