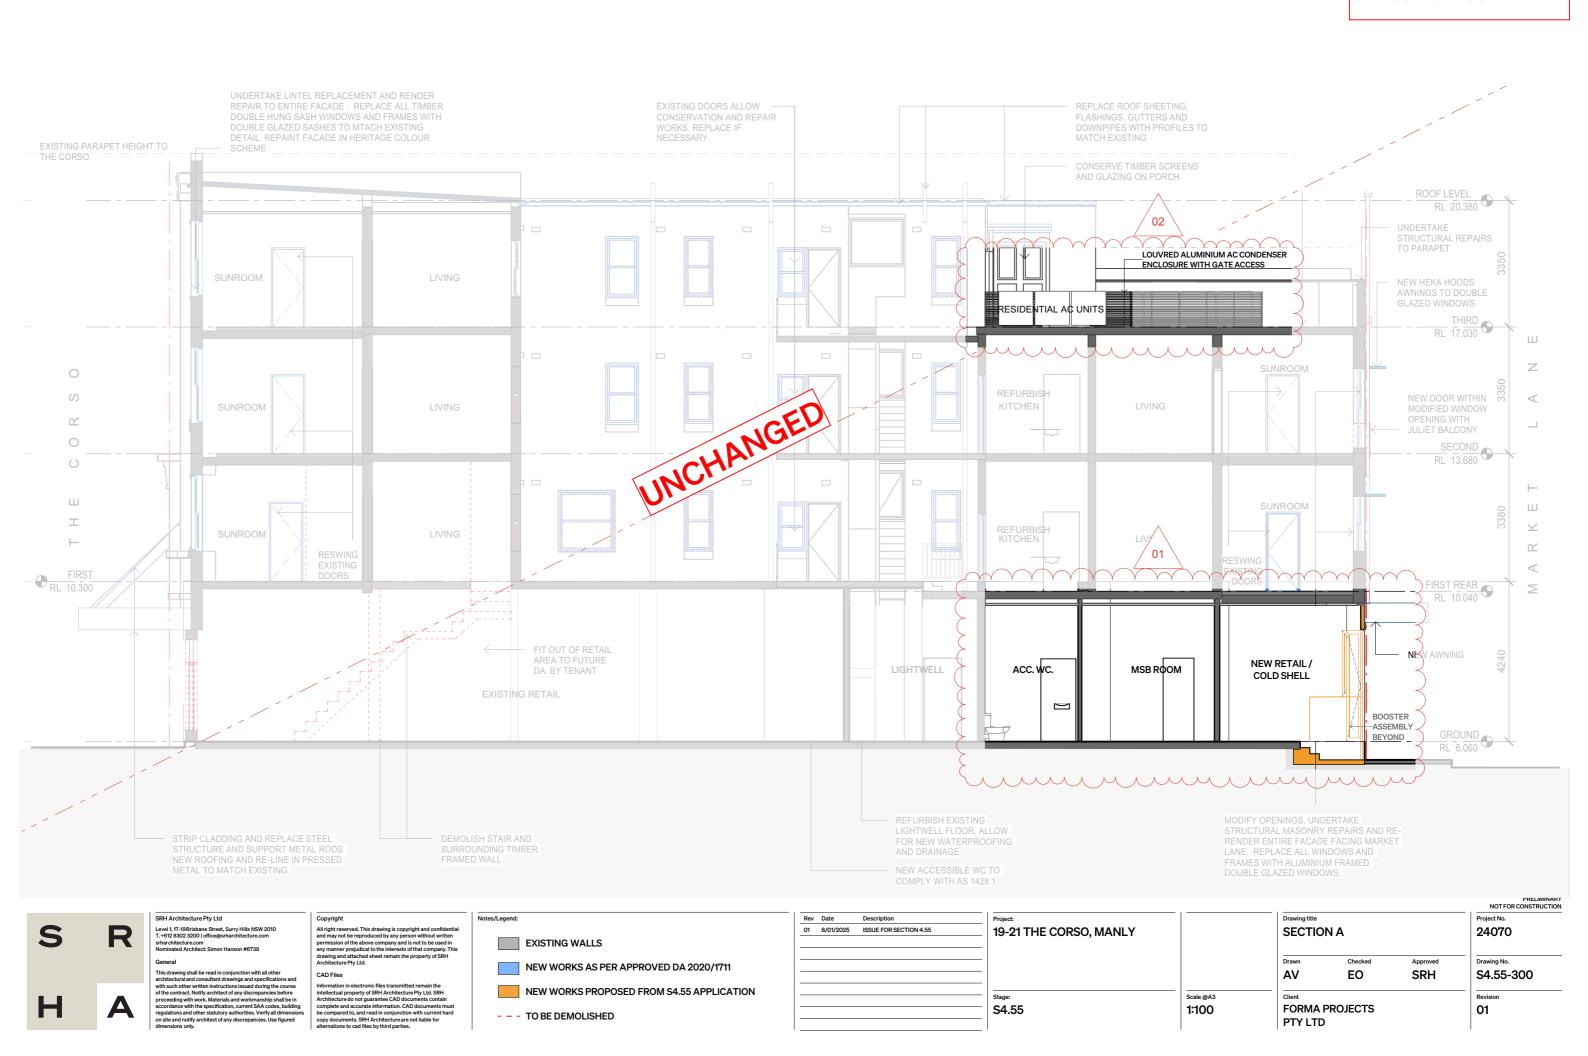

|                         |               |          | PRELIMINA<br>NOT FOR CONSTRUCT |
|-------------------------|---------------|----------|--------------------------------|
| Drawing title SECTION C |               |          | Project No.                    |
|                         |               |          | 24070                          |
| Drawn                   | Checked       | Approved | Drawing No.                    |
| ΑV                      | EO            | SRH      | S4.55-304                      |
| Client                  |               |          | Revision                       |
| FORMA<br>PTY LTD        | PROJECTS<br>) |          | 01                             |