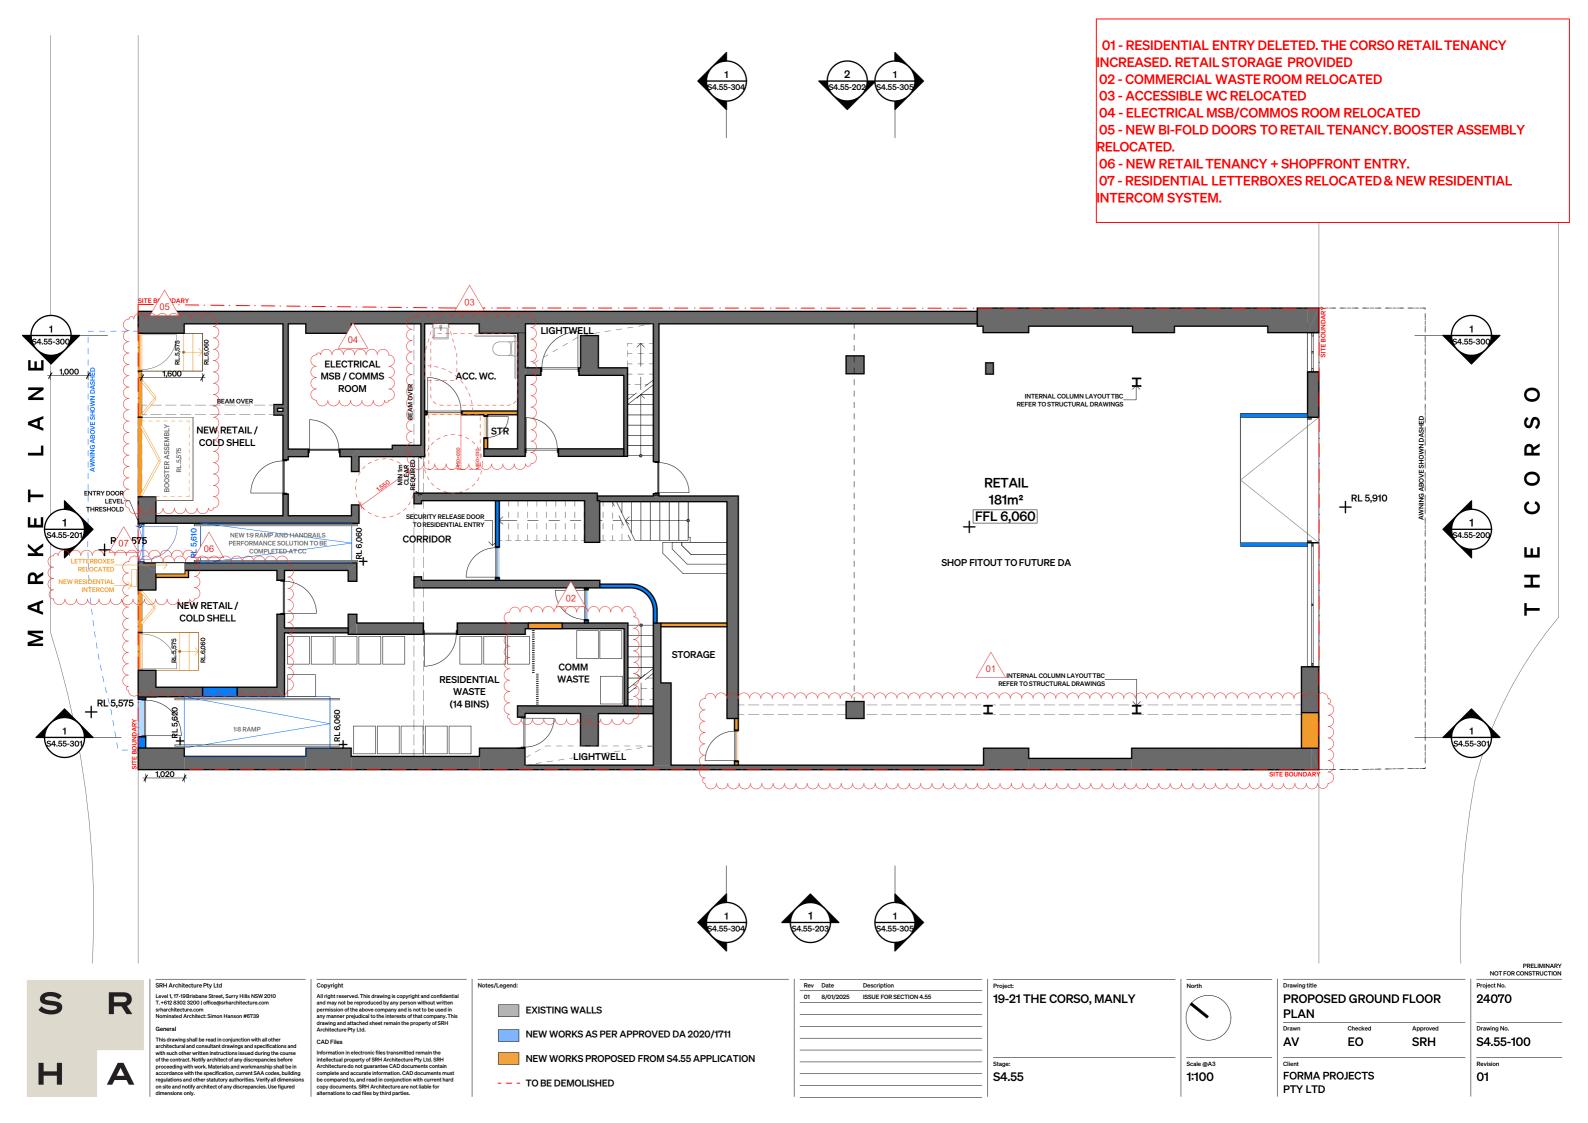

| Notes/Legend: |                                           |
|---------------|-------------------------------------------|
|               | EXISTING WALLS                            |
|               | NEW WORKS AS PER APPROVED DA 2020/1711    |
|               | NEW WORKS PROPOSED FROM S4.55 APPLICATION |
|               | TO BE DEMOLISHED                          |