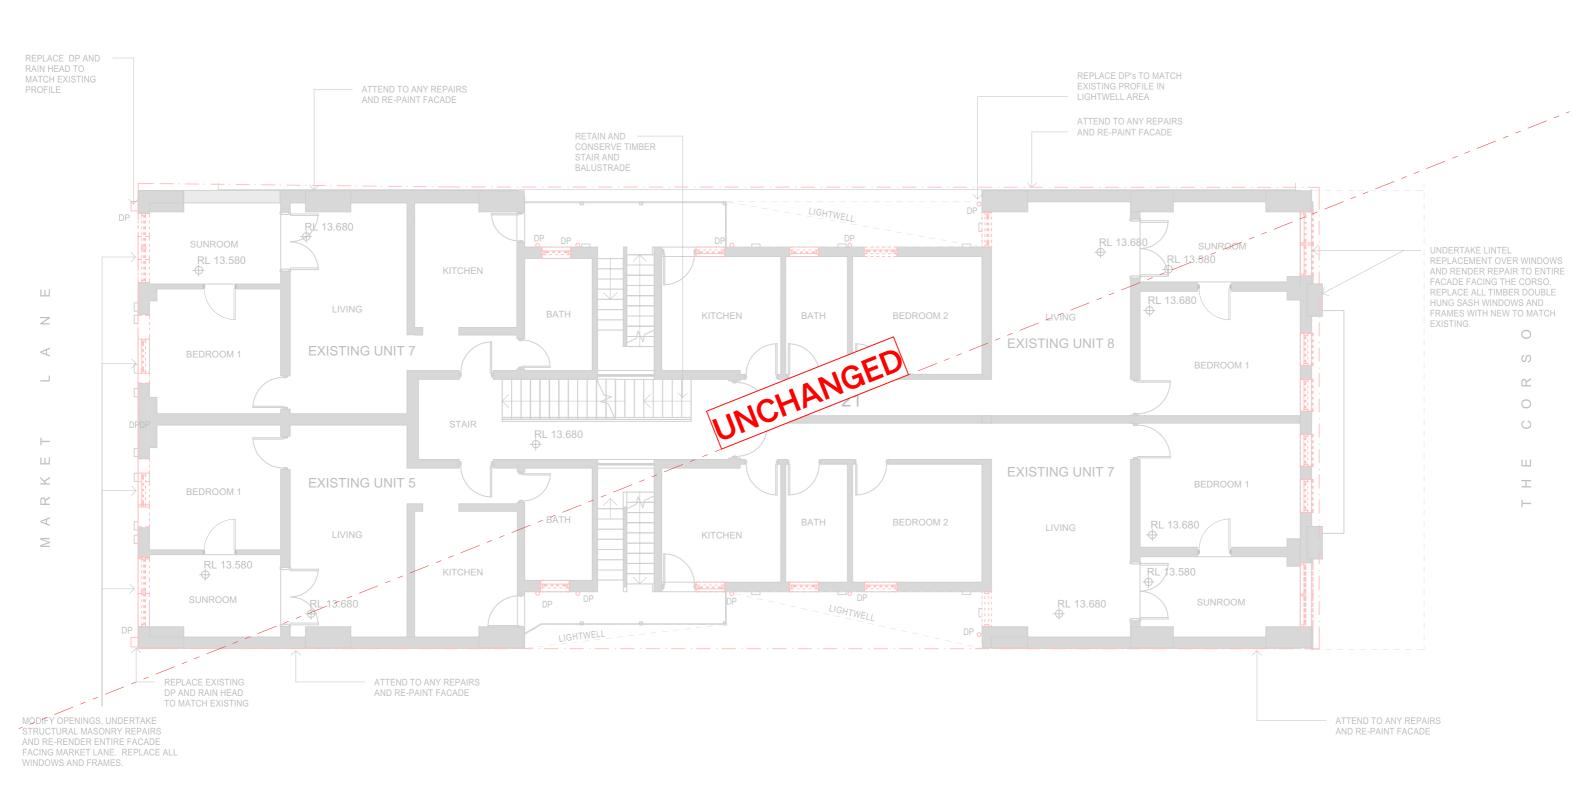

: 19-21      | ISSUE FOR SECTION 4.55 | 8/01/2025 | 01  |
|                     |                        |           |     |
|                     |                        |           |     |
|                     |                        |           |     |
|                     |                        |           |     |
|                     |                        |           |     |
| Stage: <b>S4.55</b> |                        |           |     |
| CAEE                |                        |           |     |

Project: 19-21 THE CORSO, MANLY

Scale @A3 1:1000 Drawing title
COVER PAGE

Drawn Checked Approved
AV EO SRH

Client
FORMA PROJECTS
PTY LTD

PRELIMINAR NOT FOR CONSTRUCTIO

Project No.
24070

Drawing No.
\$4.55-000

Revision
01

24070

Drawing No.

01

S4.55-002



























SRH Architecture Pty Ltd

## Copyright

## CAD Files

| Rev | Date      | Description            | F            |
|-----|-----------|------------------------|--------------|
| 01  | 8/01/2025 | ISSUE FOR SECTION 4.55 | .            |
|     |           |                        |              |
|     |           |                        |              |
|     |           |                        |              |
|     |           |                        | 3            |
|     |           |                        | — I <u>9</u> |

-21 THE CORSO, MANLY

1.55

Scale @A3

1:100

PROPOSED LEVEL 02 PLAN

ΑV EO SRH

FORMA PROJECTS PTY LTD

Project No. 24070 Drawing No. S4.55-102 01









1 GROUND FLOOR 1:500 2 LEVEL 01 1:500 3 LEVEL 02 1:500 4 LEVEL 03 1:500

# 24070\_19-21 Th