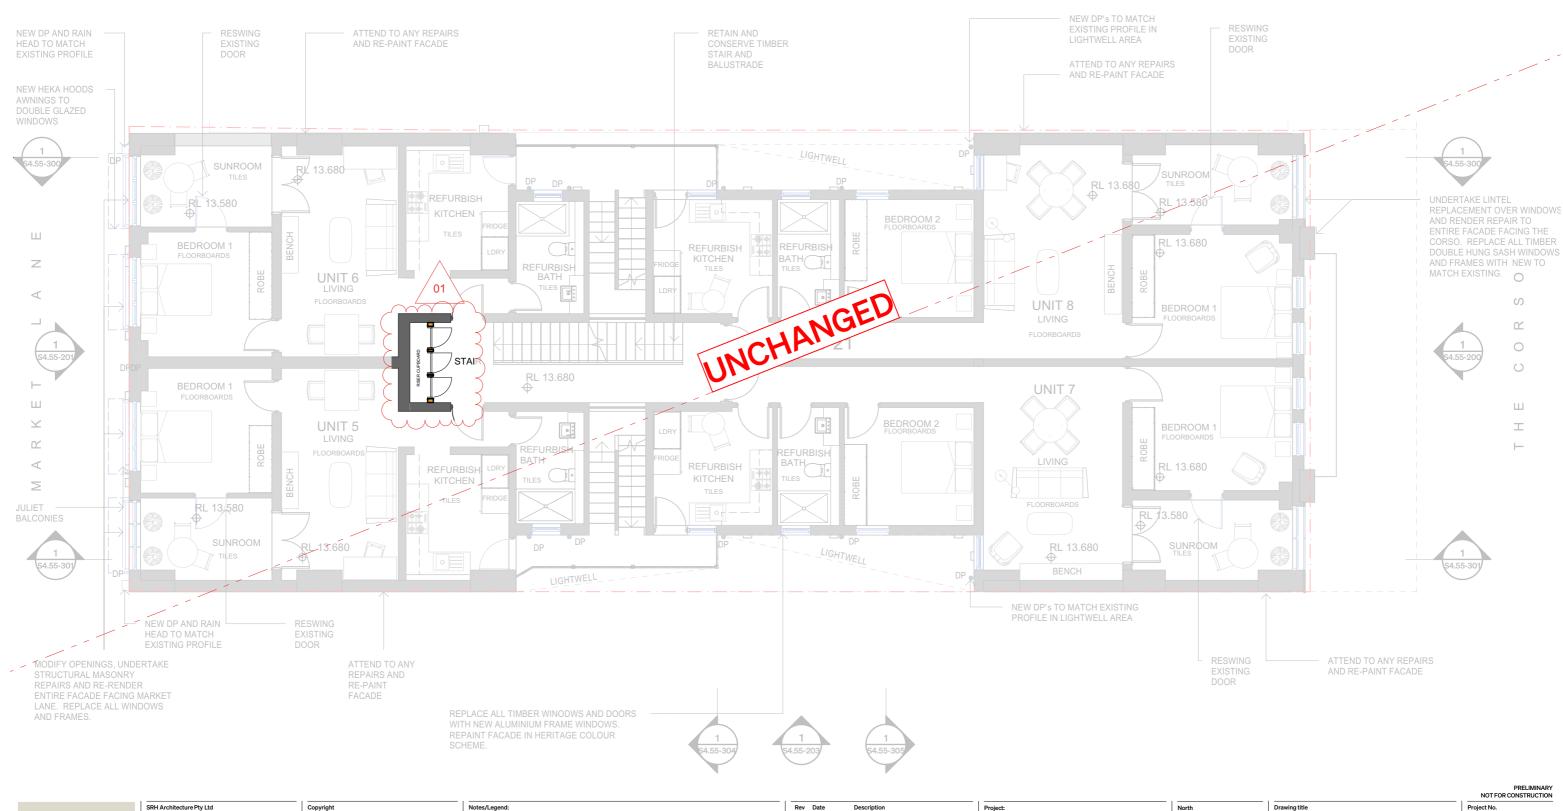

| Notes/Legend: |                                           |
|---------------|-------------------------------------------|
|               | EXISTING WALLS                            |
|               | NEW WORKS AS PER APPROVED DA 2020/1711    |
|               | NEW WORKS PROPOSED FROM S4.55 APPLICATION |
|               | TO BE DEMOLISHED                          |

| otes/Legend:                              |
|-------------------------------------------|
| EXISTING WALLS                            |
| NEW WORKS AS PER APPROVED DA 2020/1711    |
| NEW WORKS PROPOSED FROM S4.55 APPLICATION |
| TO BE DEMOLISHED                          |

| lotes/Legend:                             |  |
|-------------------------------------------|--|
| EXISTING WALLS                            |  |
| NEW WORKS AS PER APPROVED DA 2020/1711    |  |
| NEW WORKS PROPOSED FROM S4.55 APPLICATION |  |
| TO BE DEMOLISHED                          |  |

| Notes/Legend:                             | _ : |
|-------------------------------------------|-----|
| EXISTING WALLS                            | -   |
| NEW WORKS AS PER APPROVED DA 2020/1711    | -   |
| NEW WORKS PROPOSED FROM S4.55 APPLICATION | -   |
| TO BE DEMOLISHED                          |     |