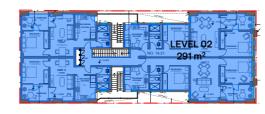

-21 THE CORSO, MANLY

1.55

Scale @A3

1:100

PROPOSED LEVEL 02 PLAN

ΑV EO SRH

FORMA PROJECTS PTY LTD

Project No. 24070 Drawing No. S4.55-102 01

| Schedule Of Areas        |             |          |      |         |                    |
|--------------------------|-------------|----------|------|---------|--------------------|
| Level                    | Use         | GFA      | Apts | Terrace | Floor To Floor (m) |
| Ground                   | Retail/Resi | 279.00   |      |         | 4.24               |
| Level 01                 | Hotel       | 293.00   | 4    |         | 3.38               |
| Level 02                 | Hotel       | 291.00   | 4    |         | 3.35               |
| Level 03                 | Hotel       | 175.00   | 2    |         | 3.35               |
| Roof                     |             |          |      |         |                    |
| Total                    |             | 1,038.00 | 6    | 0       | 14.32              |
| FSR:1                    |             | 1.97     |      |         |                    |
| Variation from allowable |             | -21.2%   |      |         |                    |