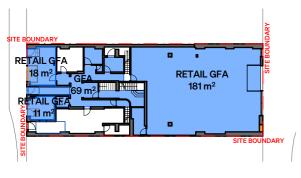

# 24070\_19-21 The Corso, Manly

**Area Schedule: 26.11.24** (Note:All area calculations are advisory only and all figures should be checked and verified by a licensed surveyor.)

| Site Area (m²)     | 527.00   |
|--------------------|----------|
| Allowable FSR:1    | 2.50     |
| Summary            |          |
| Existing GFA       | 1,133.00 |
| Existing FSR       | 2.15     |
| Allowable GFA (m²) | 1317.5   |

| Schedule Of Areas        |             |          |      |         |                    |
|--------------------------|-------------|----------|------|---------|--------------------|
| Level                    | Use         | GFA      | Apts | Terrace | Floor To Floor (m) |
| Ground                   | Retail/Resi | 279.00   |      |         | 4.24               |
| Level 01                 | Hotel       | 293.00   | 4    |         | 3.38               |
| Level 02                 | Hotel       | 291.00   | 4    |         | 3.35               |
| Level 03                 | Hotel       | 175.00   | 2    |         | 3.35               |
| Roof                     |             |          |      |         |                    |
| Total                    |             | 1,038.00 | 6    | 0       | 14.32              |
| FSR:1                    |             | 1.97     |      |         |                    |
| Variation from allowable |             | -21.2%   |      |         |                    |