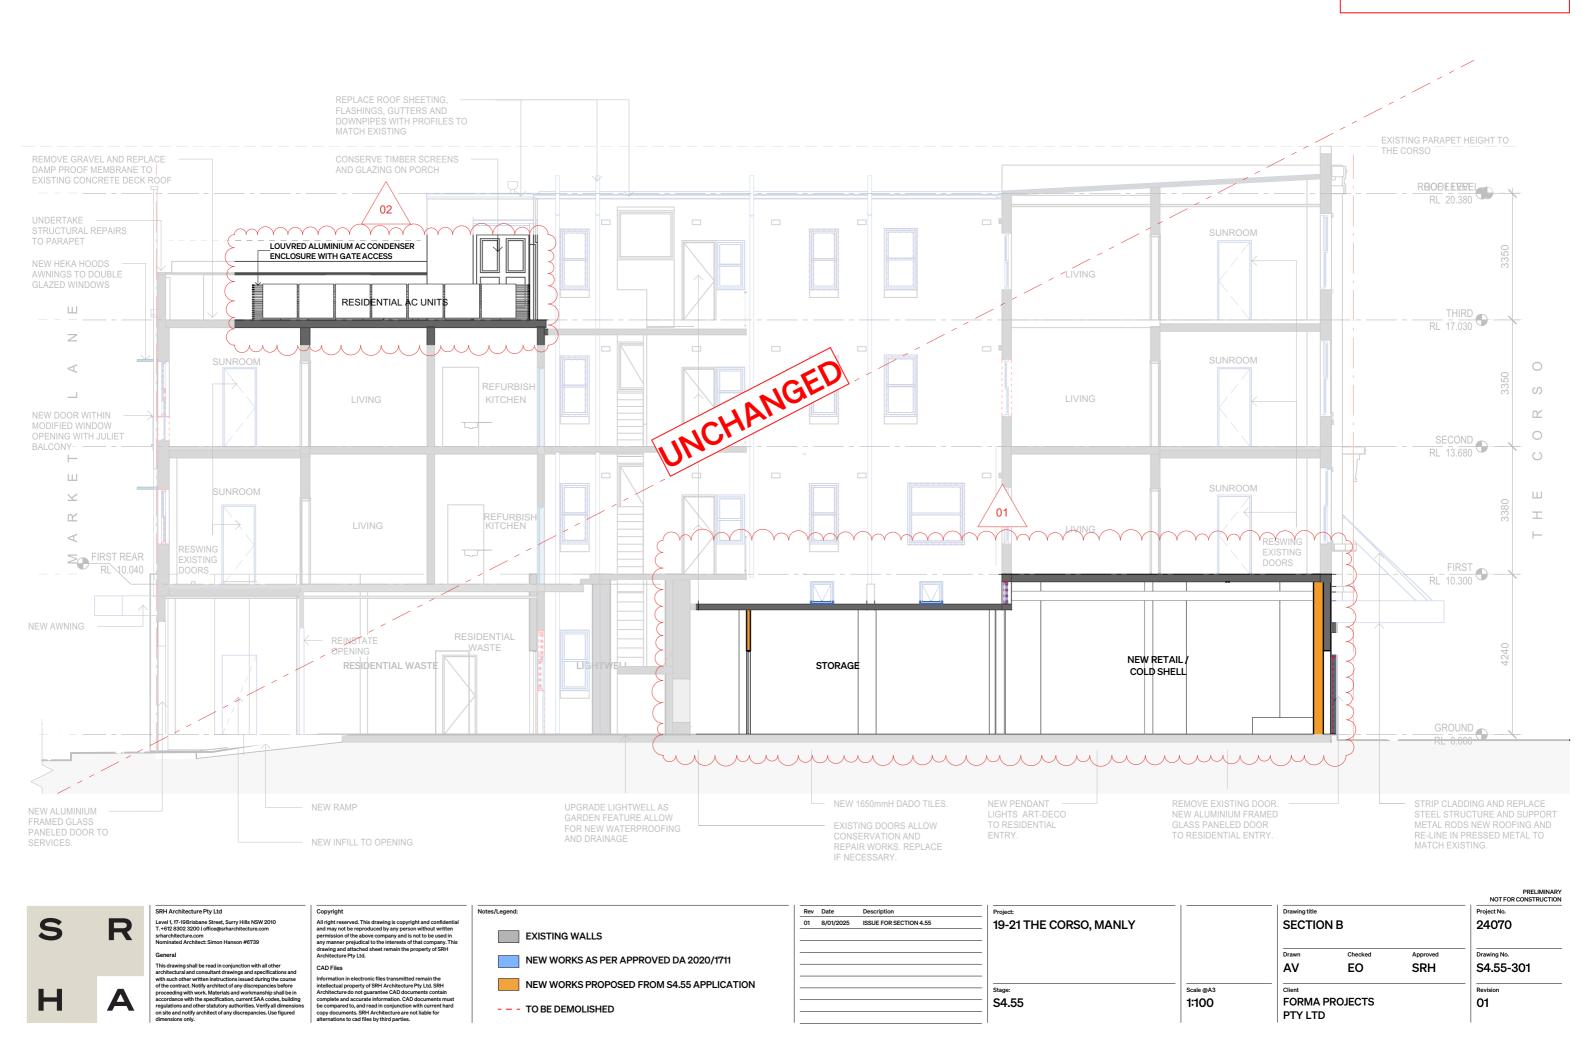

|                        |         |          | PRELIMIN<br>NOT FOR CONSTRUCT |
|------------------------|---------|----------|-------------------------------|
| Drawing title          |         |          | Project No.                   |
| SECTIO                 | N D     | 24070    |                               |
| Drawn                  | Checked | Approved | Drawing No.                   |
| AV                     | EO      | SRH      | S4.55-305                     |
| Client                 |         |          | Revision                      |
| FORMA PROJECTS PTY LTD |         |          | 01                            |