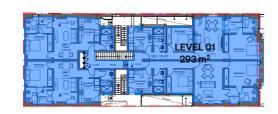

| Schedule Of Areas        |             |          |      |         |                    |
|--------------------------|-------------|----------|------|---------|--------------------|
| Level                    | Use         | GFA      | Apts | Terrace | Floor To Floor (m) |
| Ground                   | Retail/Resi | 279.00   |      |         | 4.24               |
| Level 01                 | Hotel       | 293.00   | 4    |         | 3.38               |
| Level 02                 | Hotel       | 291.00   | 4    |         | 3.35               |
| Level 03                 | Hotel       | 175.00   | 2    |         | 3.35               |
| Roof                     |             |          |      |         |                    |
| Total                    |             | 1,038.00 | 6    | 0       | 14.32              |
| FSR:1                    |             | 1.97     |      |         |                    |
| Variation from allowable |             | -21.2%   |      |         |                    |