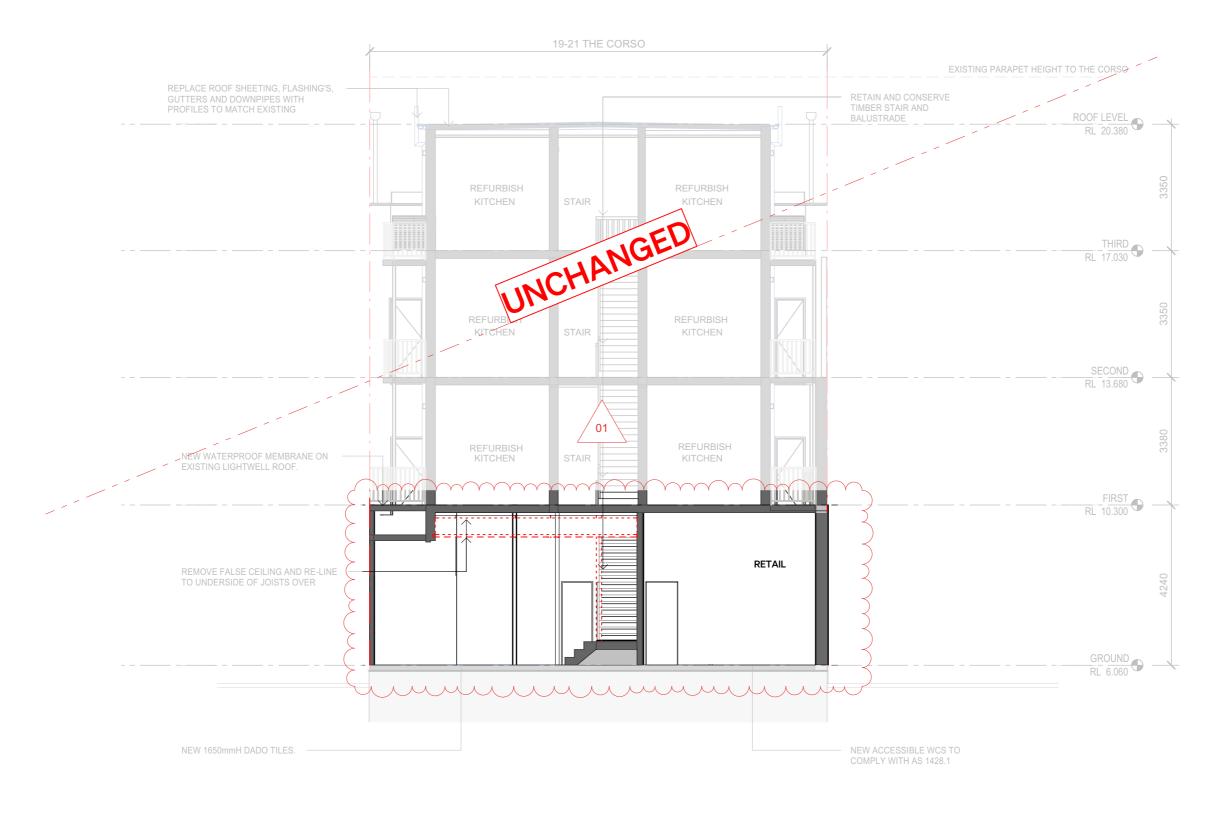

|                         |               |          | PRELIMINA<br>NOT FOR CONSTRUCT |
|-------------------------|---------------|----------|--------------------------------|
| Drawing title SECTION C |               |          | Project No.                    |
|                         |               |          | 24070                          |
| Drawn                   | Checked       | Approved | Drawing No.                    |
| ΑV                      | EO            | SRH      | S4.55-304                      |
| Client                  |               |          | Revision                       |
| FORMA<br>PTY LTD        | PROJECTS<br>) |          | 01                             |

| Notes/Legend:                             | _ : |
|-------------------------------------------|-----|
| EXISTING WALLS                            | -   |
| NEW WORKS AS PER APPROVED DA 2020/1711    | -   |
| NEW WORKS PROPOSED FROM S4.55 APPLICATION | -   |
| TO BE DEMOLISHED                          |     |