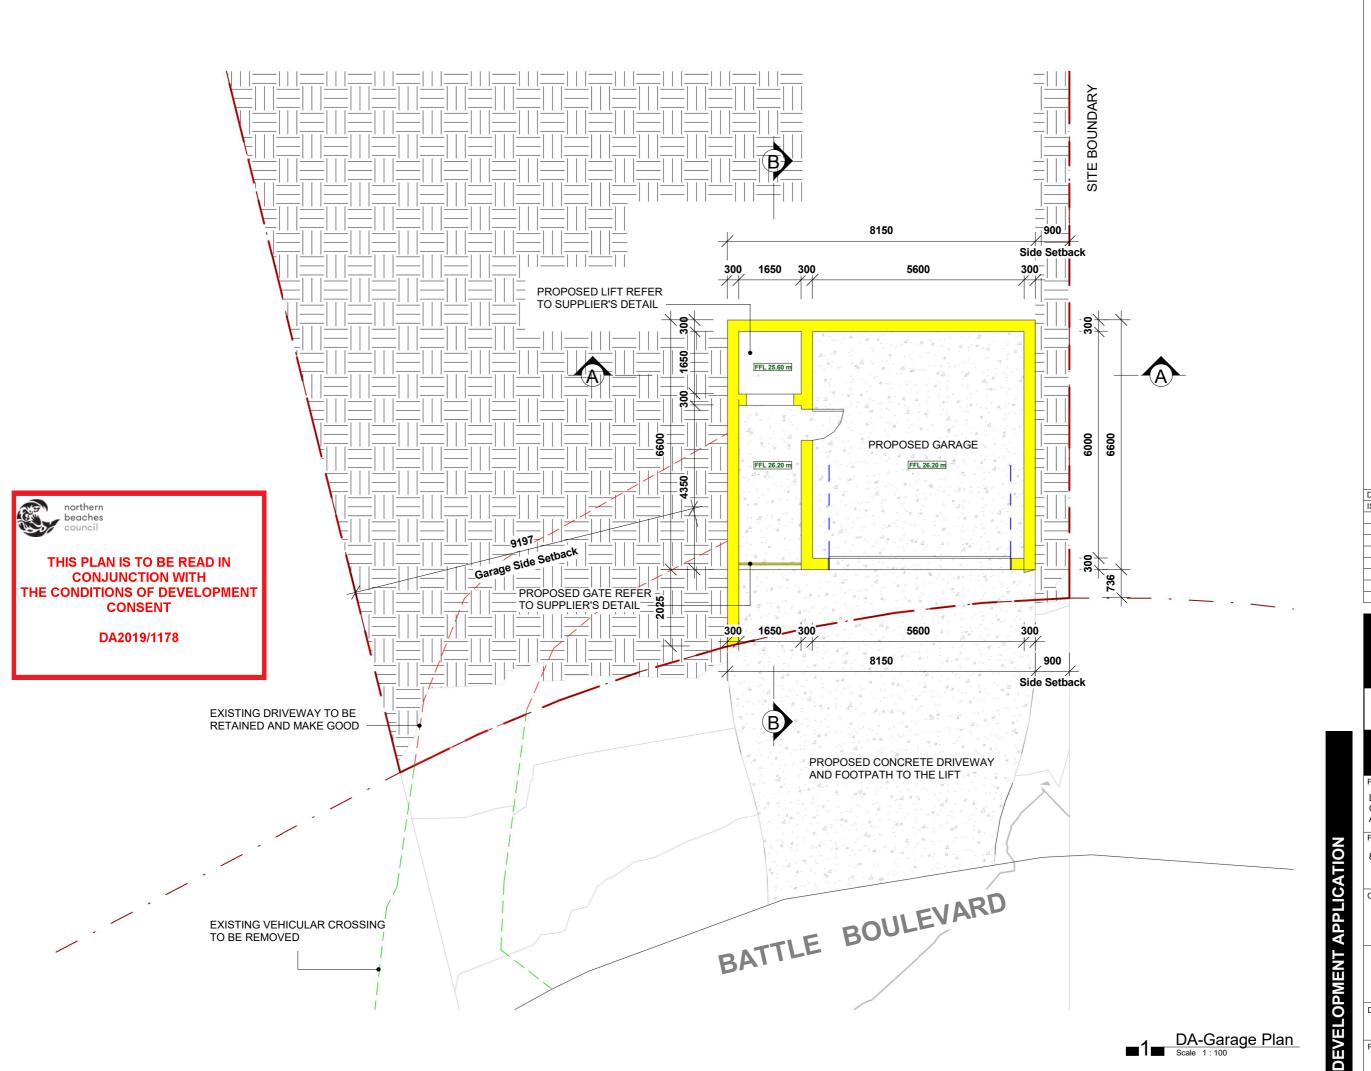

### Garage Plan

|   | Drawn       | Scale @A3   |       |
|---|-------------|-------------|-------|
|   | Author      | 1 : 100     |       |
| l | Project No. | Drawing No. | Issue |
|   | 19205       | DA-03       |       |
|   |             |             |       |

HR BUILDING 1703 CITADEL TOWER I 799 PACIFIC HIGHWAY CHATSWOOD NSW 206 E: INFO@HR-BUILDING. T: 02 8646 4919 M: 0478 118 000

## HR BUILDING DESIGN

Projec

Demolish Existing Driveway & Proposed Garage, Lift and Stairs & Minor Alteration to Existing Dwelling House

Project Address

8 Battle Boulevard Seaforth

D.P 4889 LOT.319

Client

Haoran Fan