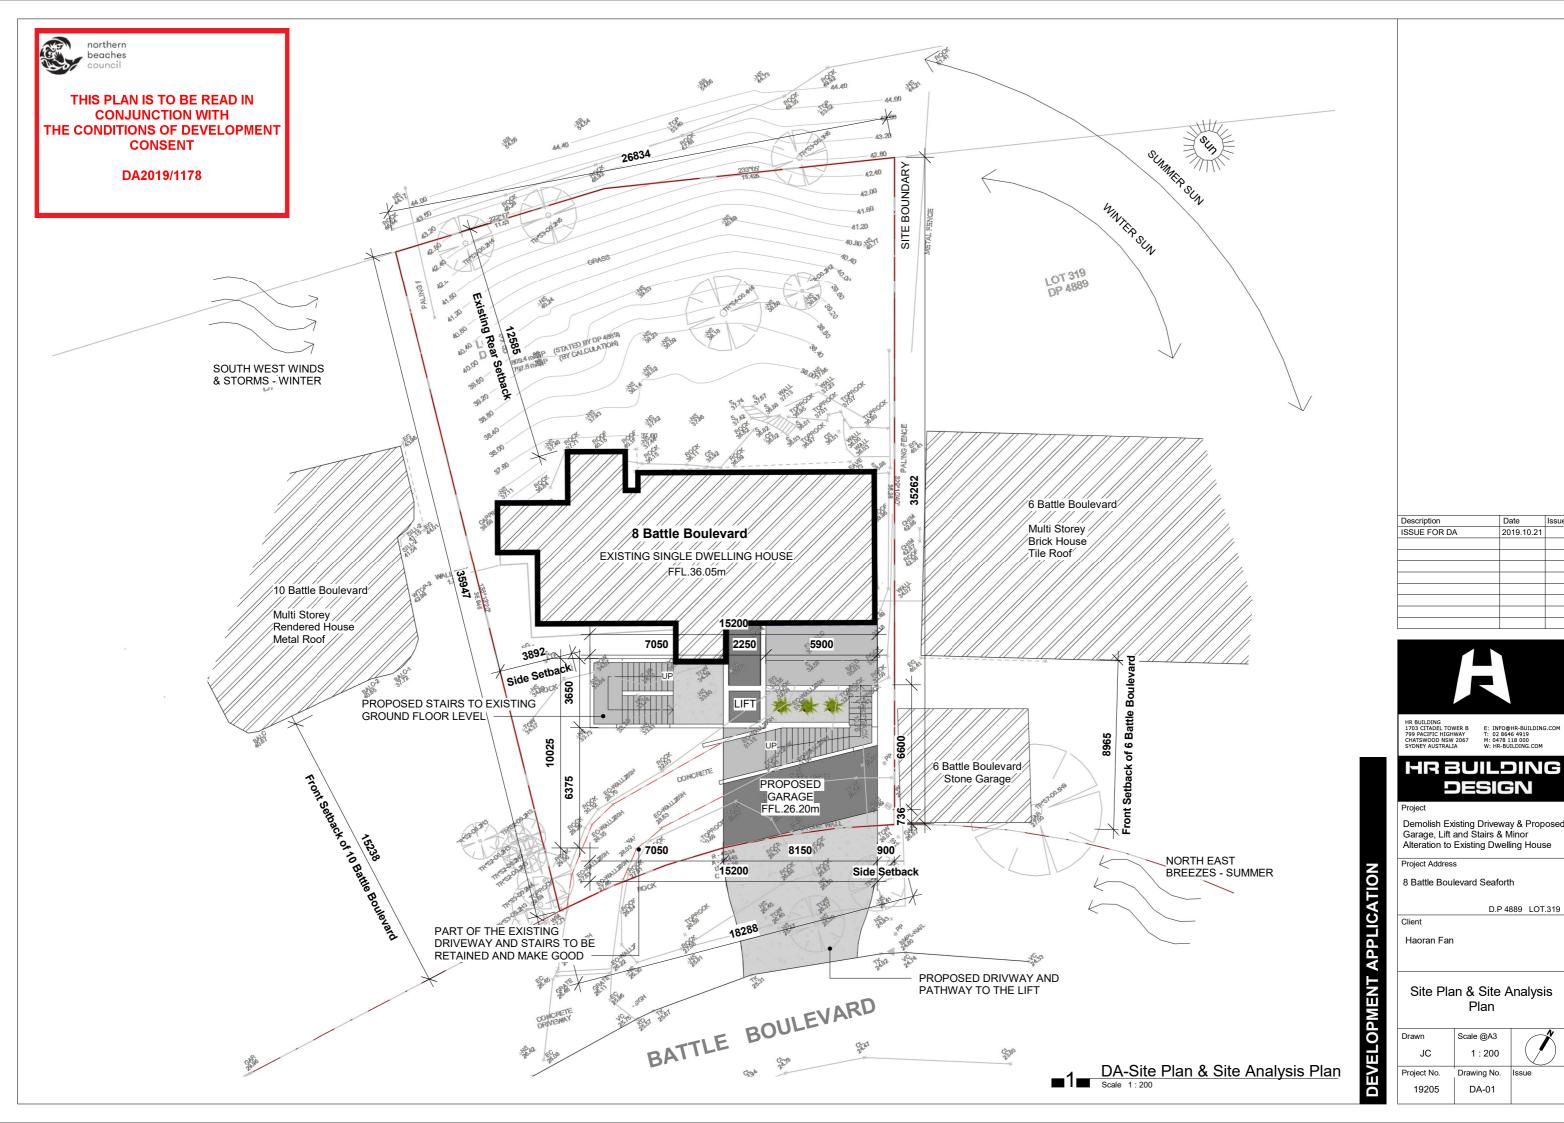

2019.10.21

D.P 4889 LOT.319

Description ISSUE FOR DA 2019.10.21

## **HR BUILDING** DESIGN

Demolish Existing Driveway & Proposed Garage, Lift and Stairs & Minor Alteration to Existing Dwelling House

Project Address

8 Battle Boulevard Seaforth

D.P 4889 LOT.319

Haoran Fan