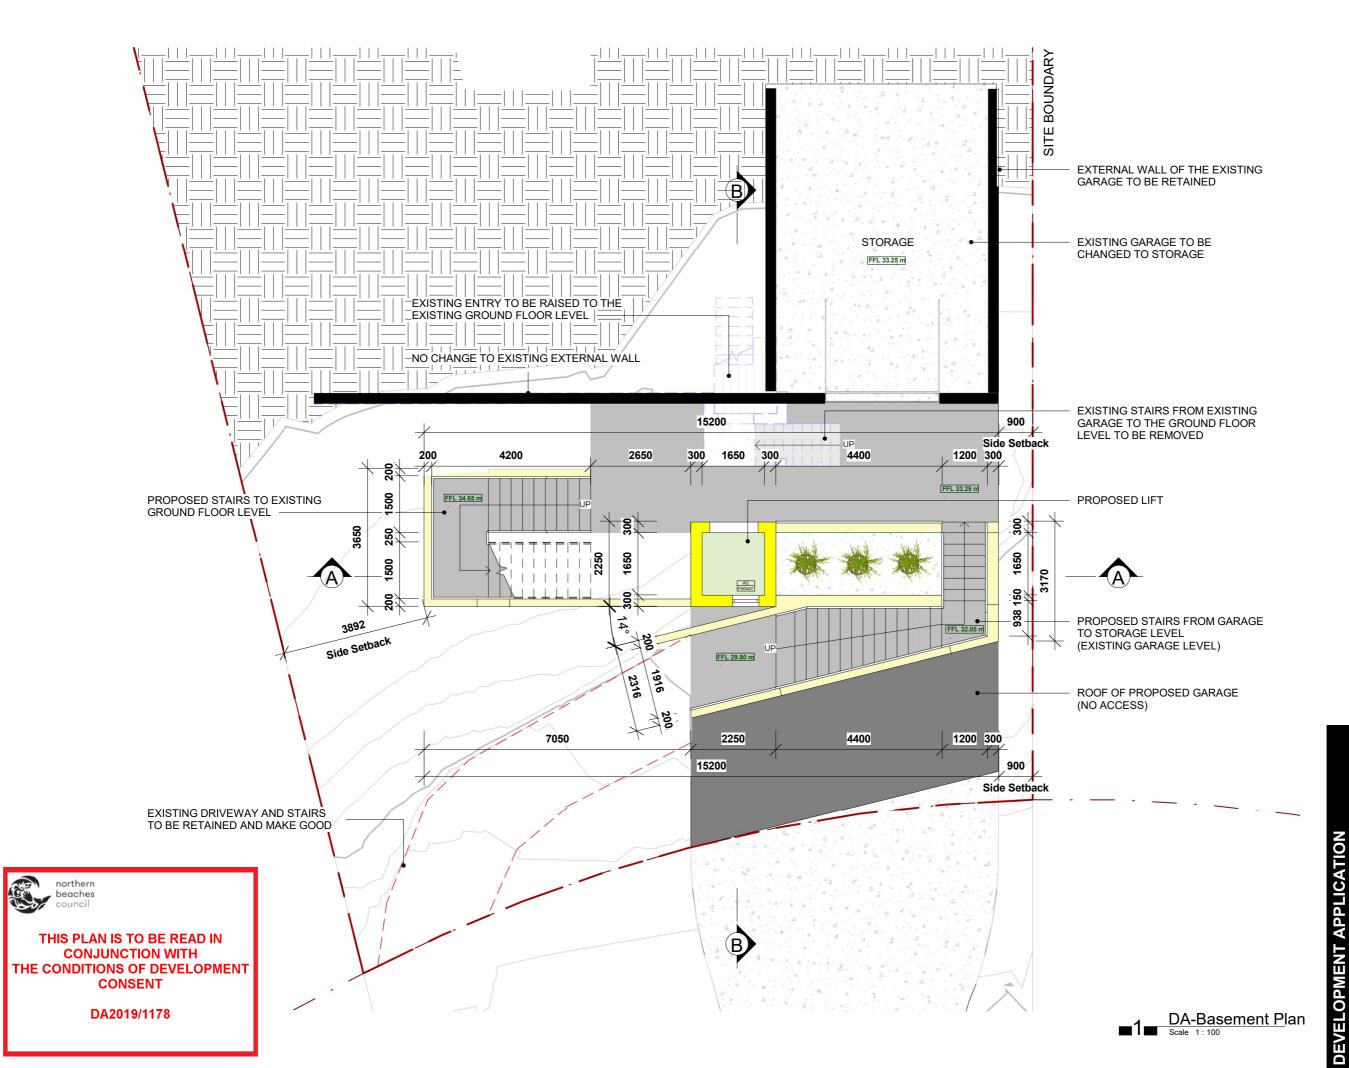

Basement Plan

| Drawn       | Scale @A3   | <b>★</b> |
|-------------|-------------|----------|
| JC          | 1 : 100     |          |
| Project No. | Drawing No. | Issue    |
| 19205       | DA-04       |          |
|             |             |          |

HR BUILDING 1703 CITADEL TOWER 799 PACIFIC HIGHWAY CHATSWOOD NSW 206 SYDNEY AUSTRALIA

E: INFO@HR-BUILDING. T: 02 8646 4919 M: 0478 118 000 W: HR-BUILDING.COM

## HR BUILDING DESIGN

Projec

Demolish Existing Driveway & Proposed Garage, Lift and Stairs & Minor Alteration to Existing Dwelling House

Project Address

8 Battle Boulevard Seaforth

D.P 4889 LOT.319

Client

Haoran Fan