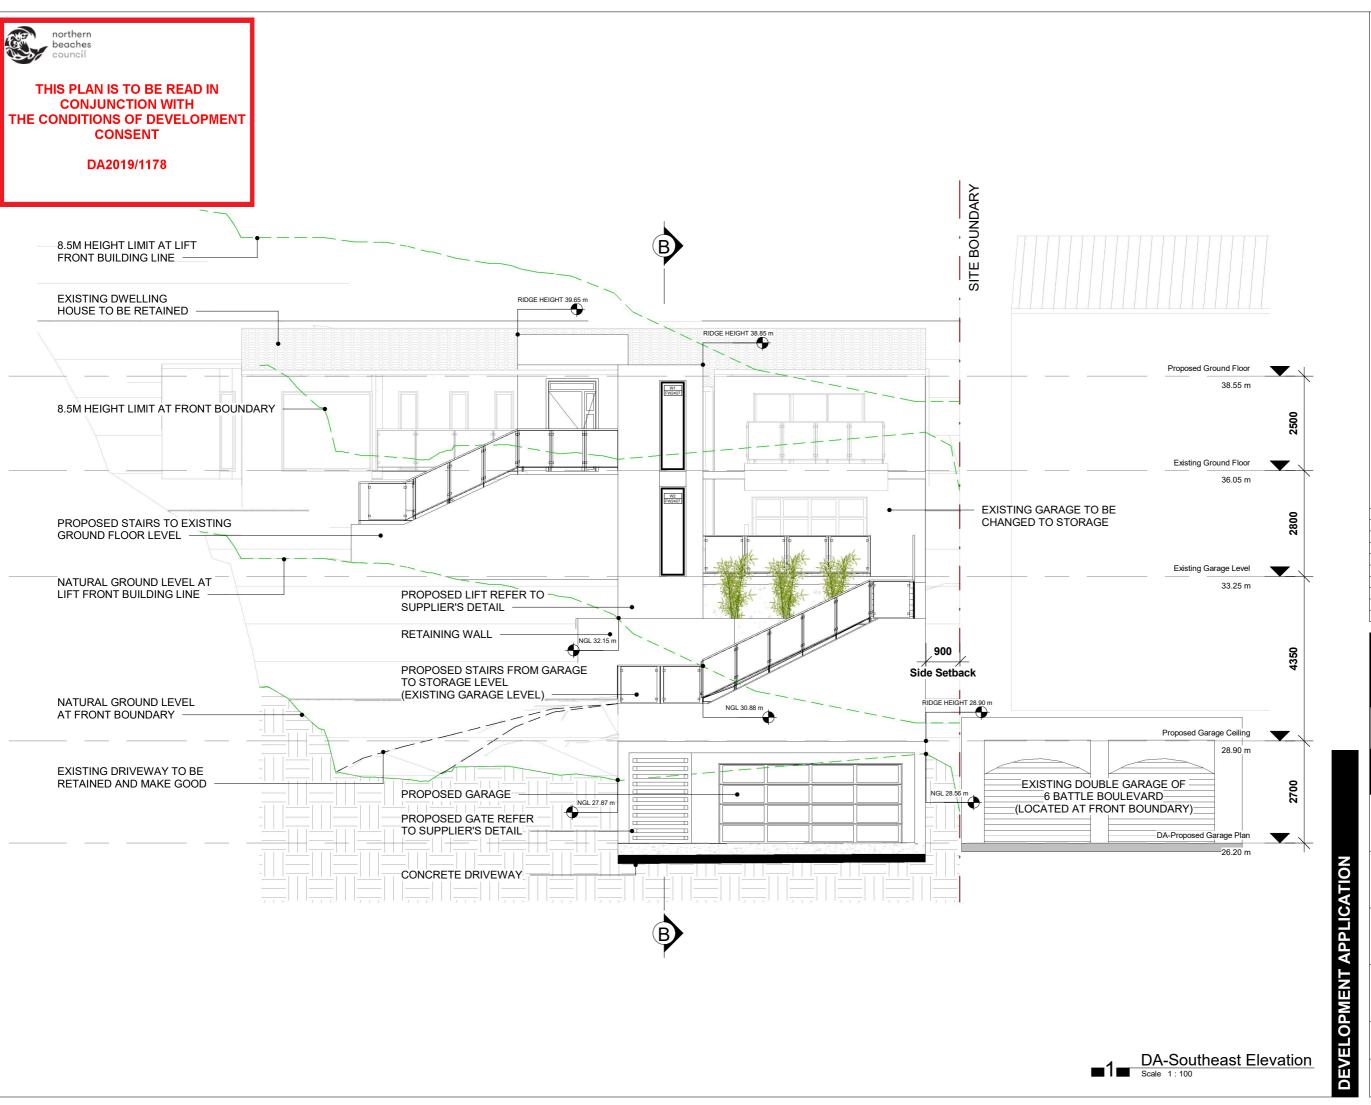

#### Southeast Elevation

| Drawn       | Scale @A3   |       |
|-------------|-------------|-------|
| JC          | 1 : 100     |       |
| Project No. | Drawing No. | Issue |
| 19205       | DA-06       |       |

HR BUILDING 1703 CITADEL TOWER E 799 PACIFIC HIGHWAY CHATSWOOD NSW 2067 SYDNEY AUSTRALIA

E: INFO@HR-BUILDING.C T: 02 8646 4919 M: 0478 118 000 W: HR-BUILDING.COM

# HR BUILDING DESIGN

Proje

Demolish Existing Driveway & Proposed Garage, Lift and Stairs & Minor Alteration to Existing Dwelling House

Project Address

8 Battle Boulevard Seaforth

D.P 4889 LOT.319

Client

Haoran Fan