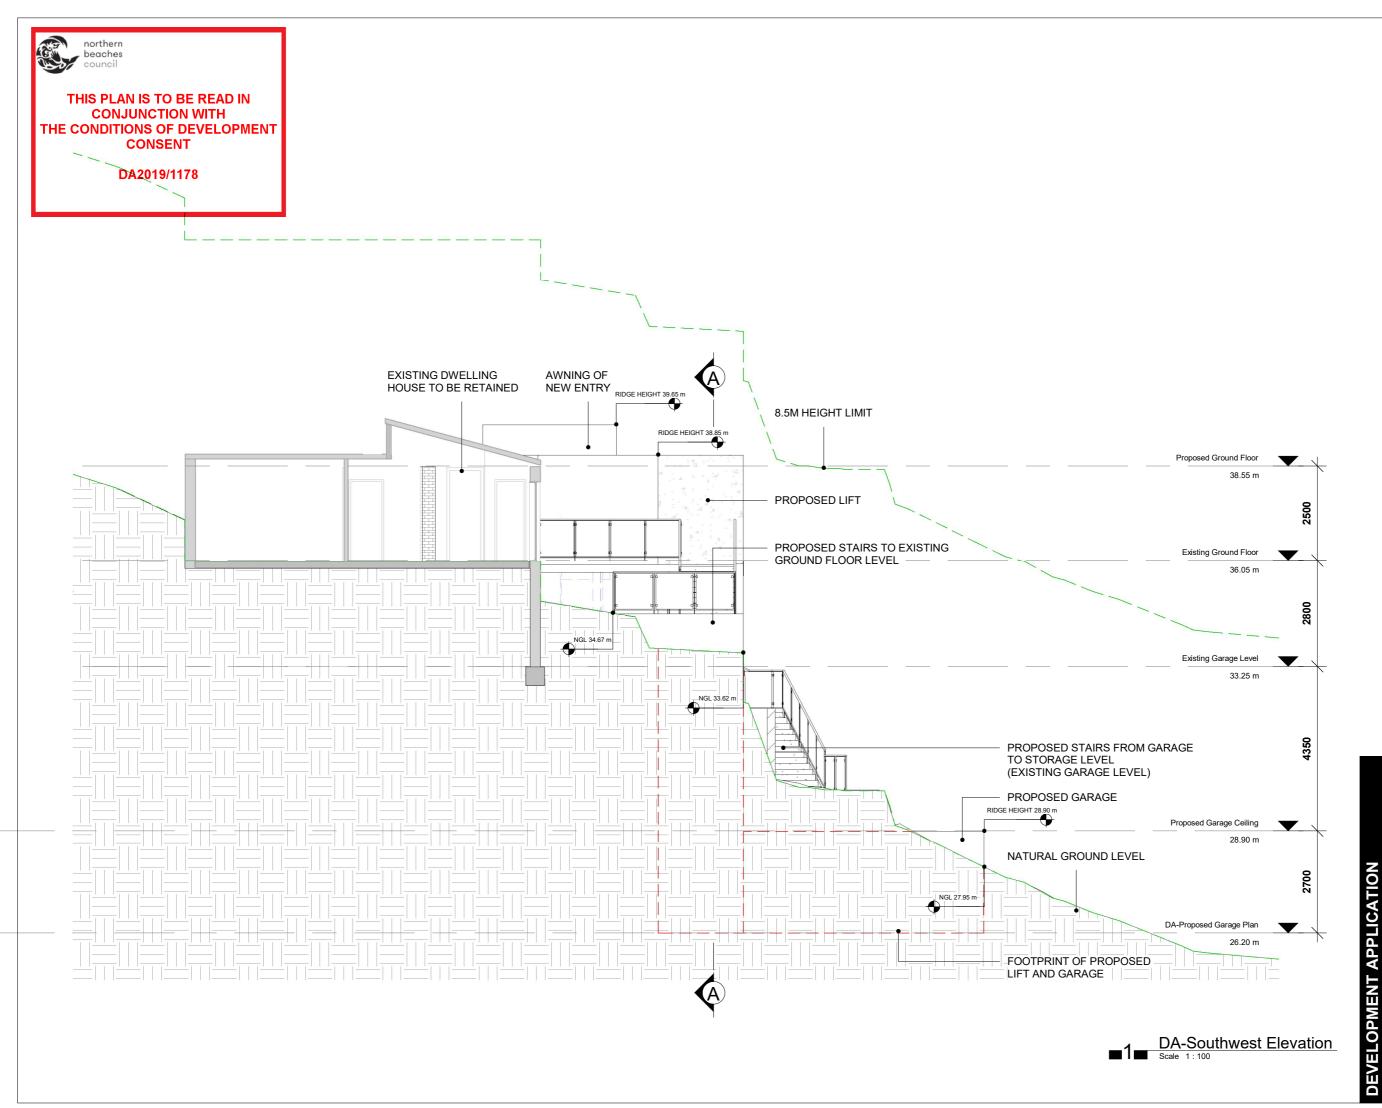

## HR BUILDING DESIGN

Projec

Demolish Existing Driveway & Proposed Garage, Lift and Stairs & Minor Alteration to Existing Dwelling House

Project Address

8 Battle Boulevard Seaforth

D.P 4889 LOT.319

Client

Haoran Fan

Southwest Elevation

| Drawn       | Scale @A3   |       |
|-------------|-------------|-------|
| JC          | 1 : 100     |       |
| Project No. | Drawing No. | Issue |
| 19205       | DA-08       |       |
|             |             |       |