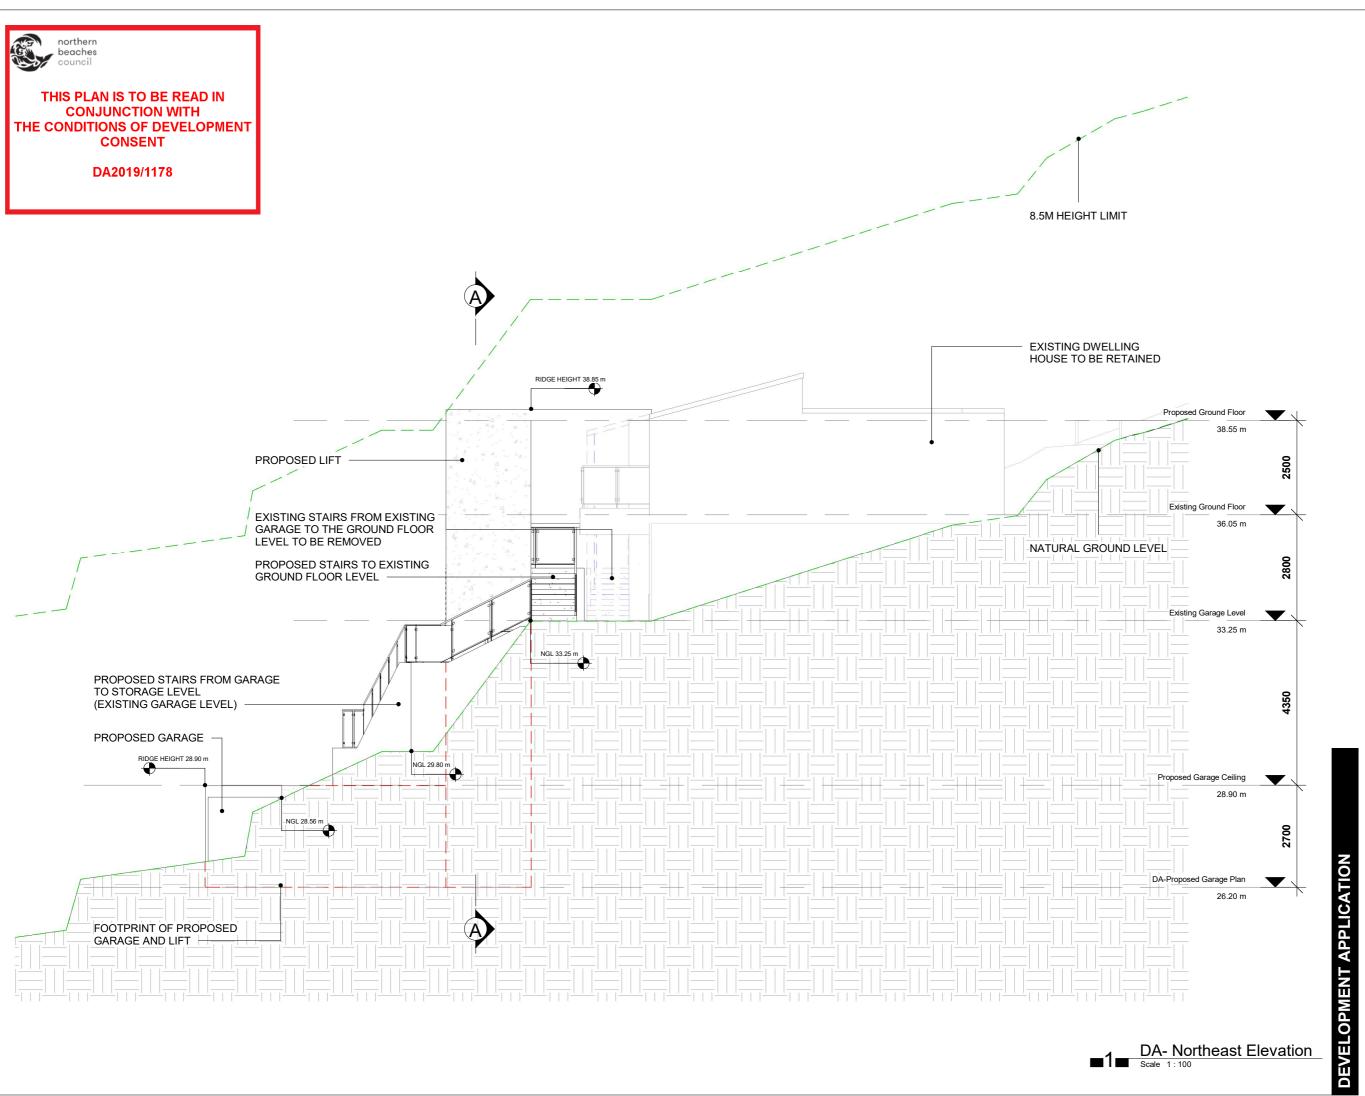

# HR BUILDING DESIGN

Proje

Demolish Existing Driveway & Proposed Garage, Lift and Stairs & Minor Alteration to Existing Dwelling House

Project Address

8 Battle Boulevard Seaforth

D.P 4889 LOT.319

Client

Haoran Fan

Northeast Elevation

| Drawn       | Scale @A3   |       |
|-------------|-------------|-------|
| JC          | 1 : 100     |       |
| Project No. | Drawing No. | Issue |
| 19205       | DA-07       |       |
|             |             |       |