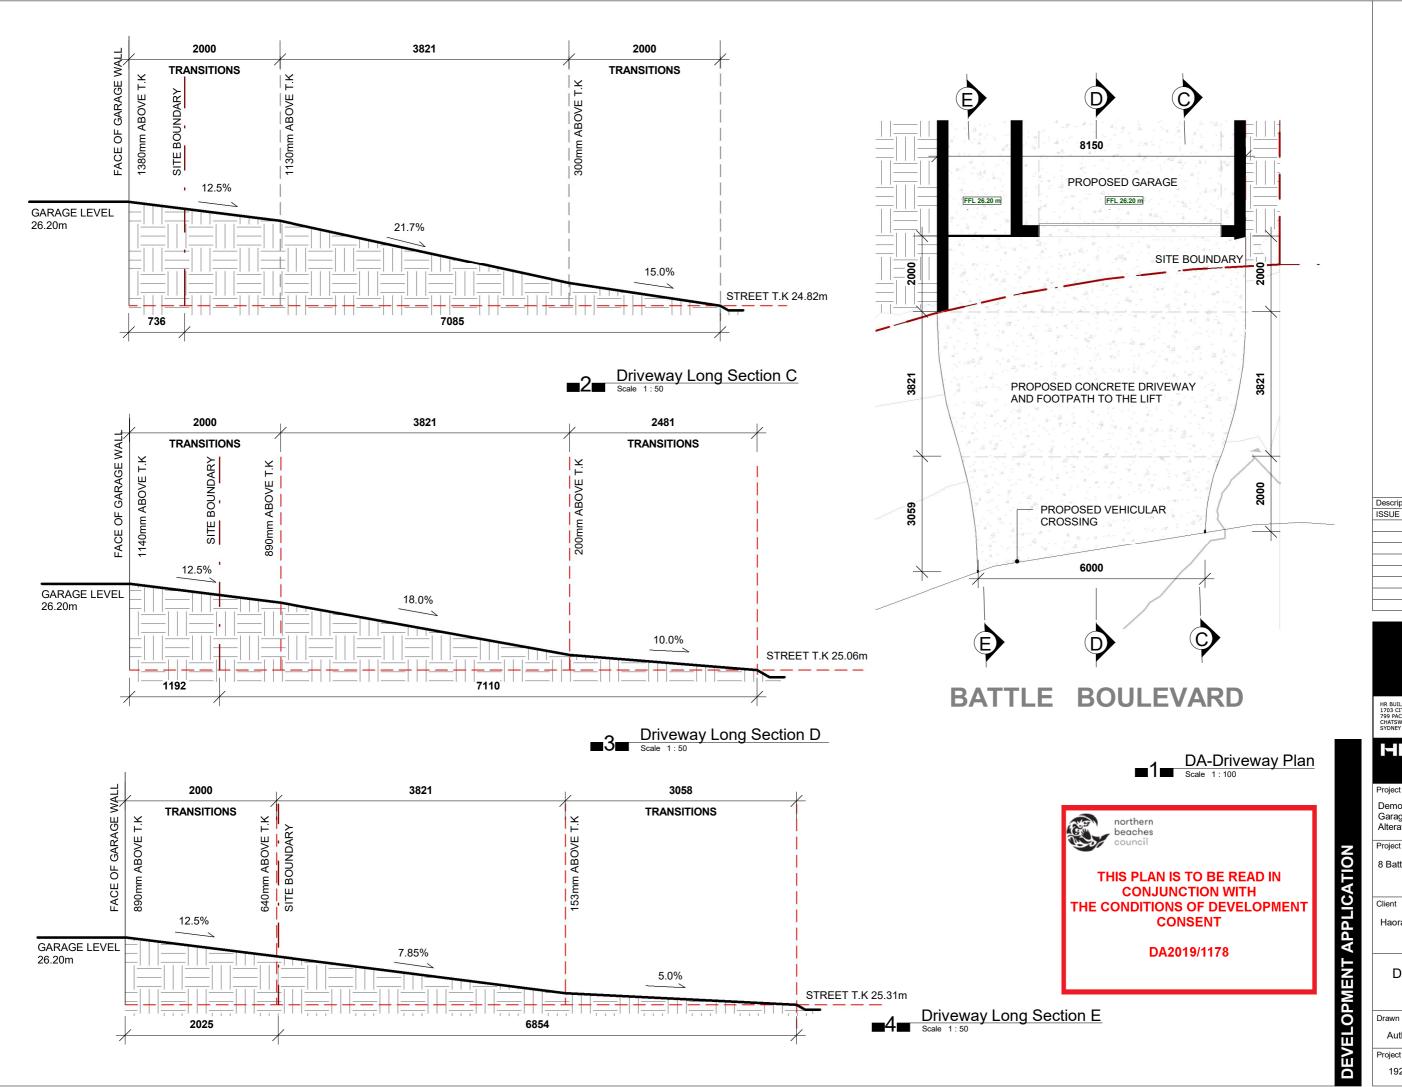

## HR BUILDING DESIGN

Demolish Existing Driveway & Proposed Garage, Lift and Stairs & Minor Alteration to Existing Dwelling House

Project Address

8 Battle Boulevard Seaforth

D.P 4889 LOT.319

Haoran Fan

Driveway Plan & Long Section

| Drawn       | Scale @A3    | <b>₩</b> |  |
|-------------|--------------|----------|--|
| Author      | As indicated |          |  |
| Project No. | Drawing No.  | Issue    |  |
| 19205       | DA-11        |          |  |