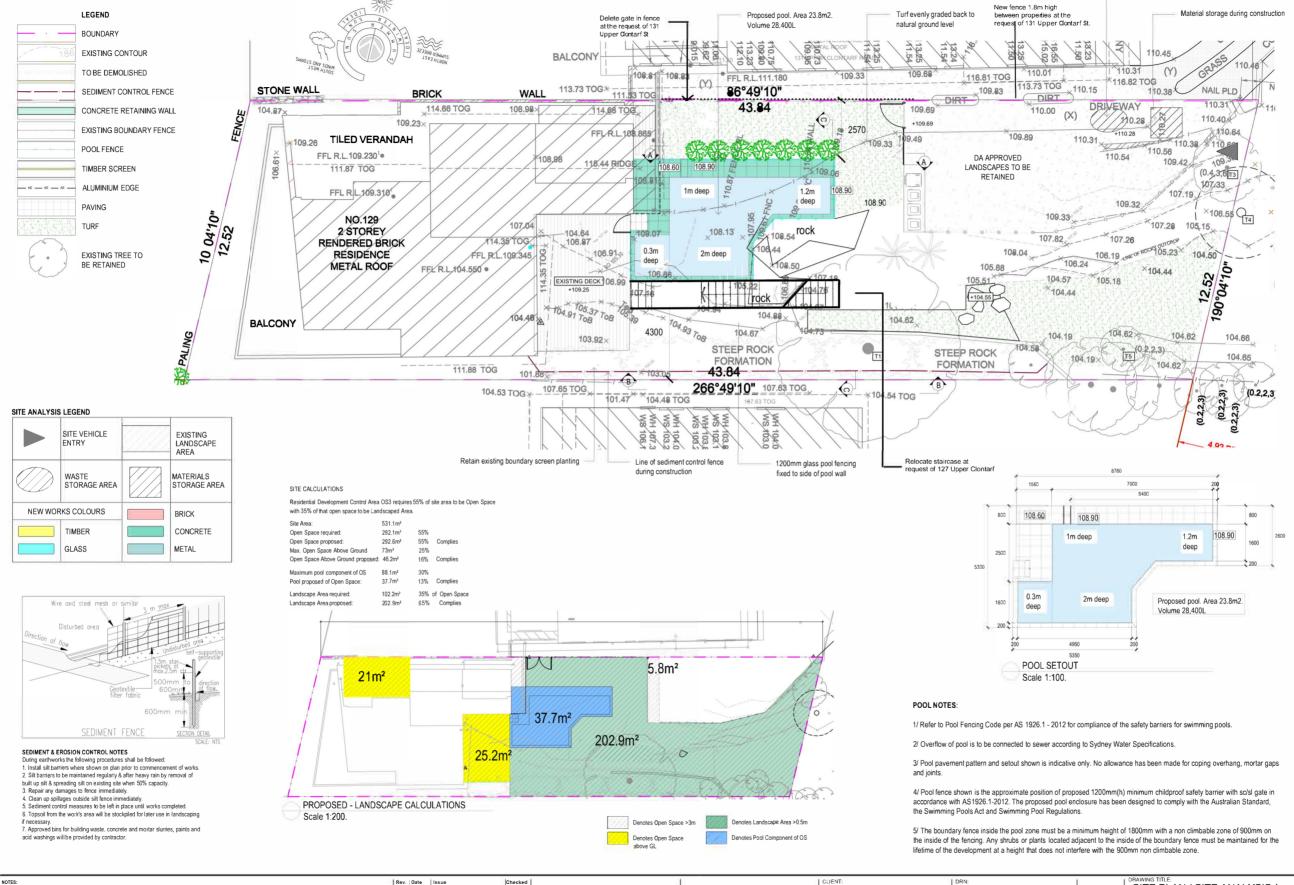

EROSION AND SEDIMENT CONTROL PLAN DRAWING NO: DA-01 Rev: C

SITE PLAN / SITE ANALYSIS /

Waste storage during construction

NOTES: Contractions to detect and werity all dimensions and all levels on site prior to any works. Any discrepancies should be immediately release a Spene Landouge Duelys; All work to comply with 3 C.A. Statistry Au Tortises and release Au stratism Standards. - Dimensions recognised over scaling. All measurements are in millimetres. 
 Rev.
 Date
 Issue