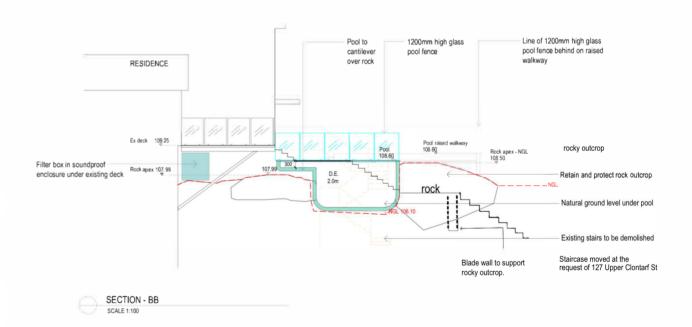

 A
 10/02/21
 Preliminary Issue

 B
 12/02/21
 Preliminary Issue

 C
 16/02/21
 Preliminary Issue
 RAWING TITLE: Checked CW CW CW CLIENT: DRN: SECTION / ELEVATIONS Justin & Rowena Caruana A DATE ٠ ADDRESS: 129 Upper Clontarf St SCALE: 1:100@A2 DRAWING No: NORTH Rev. C DA-03 PROJECT NO: 201765 Seaforth NSW 2092