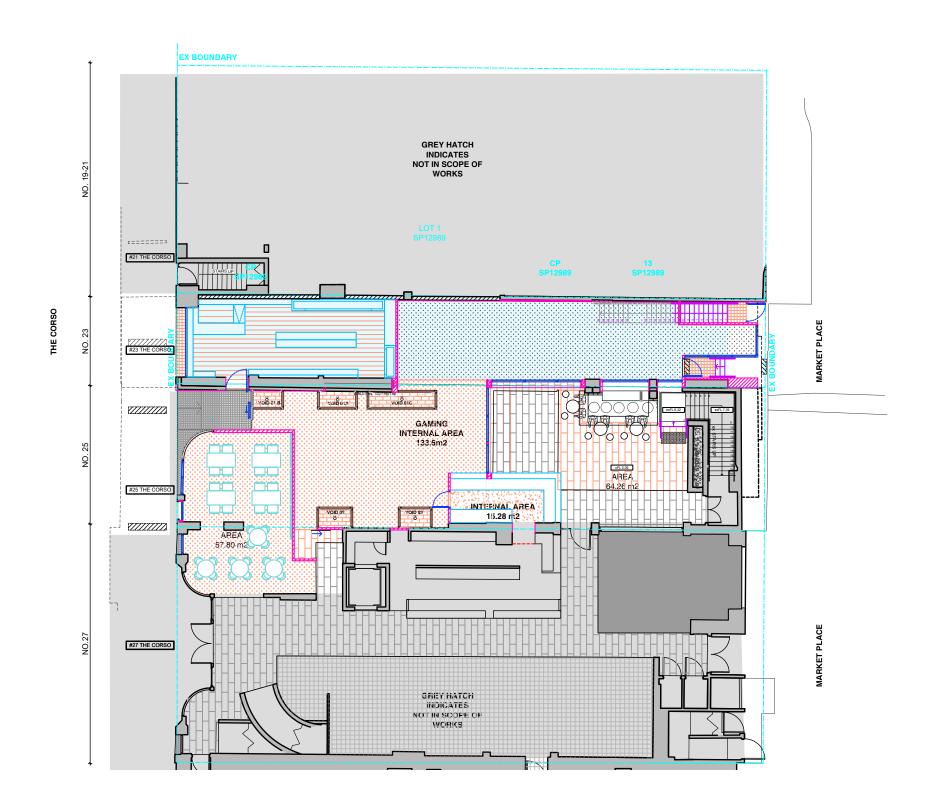

## IVANHOE HOTEL

19-27 The Corso, Manly NSW 2095

P3 09.02.22 PRELIMINARY ISSUE TO CLIENT P2 13.01.22 PRELIMINARY ISSUE TO CLIENT

P1 14.12.21 PRELIMINARY ISSUE TO CLIENT

## **Ground Floor** Proposed Plan

| Status      | DA APPLICATION |
|-------------|----------------|
| Scale       | 1:200@A3       |
| Drawn       | MC             |
| Project No. | 691            |

DA

GD 1 00B