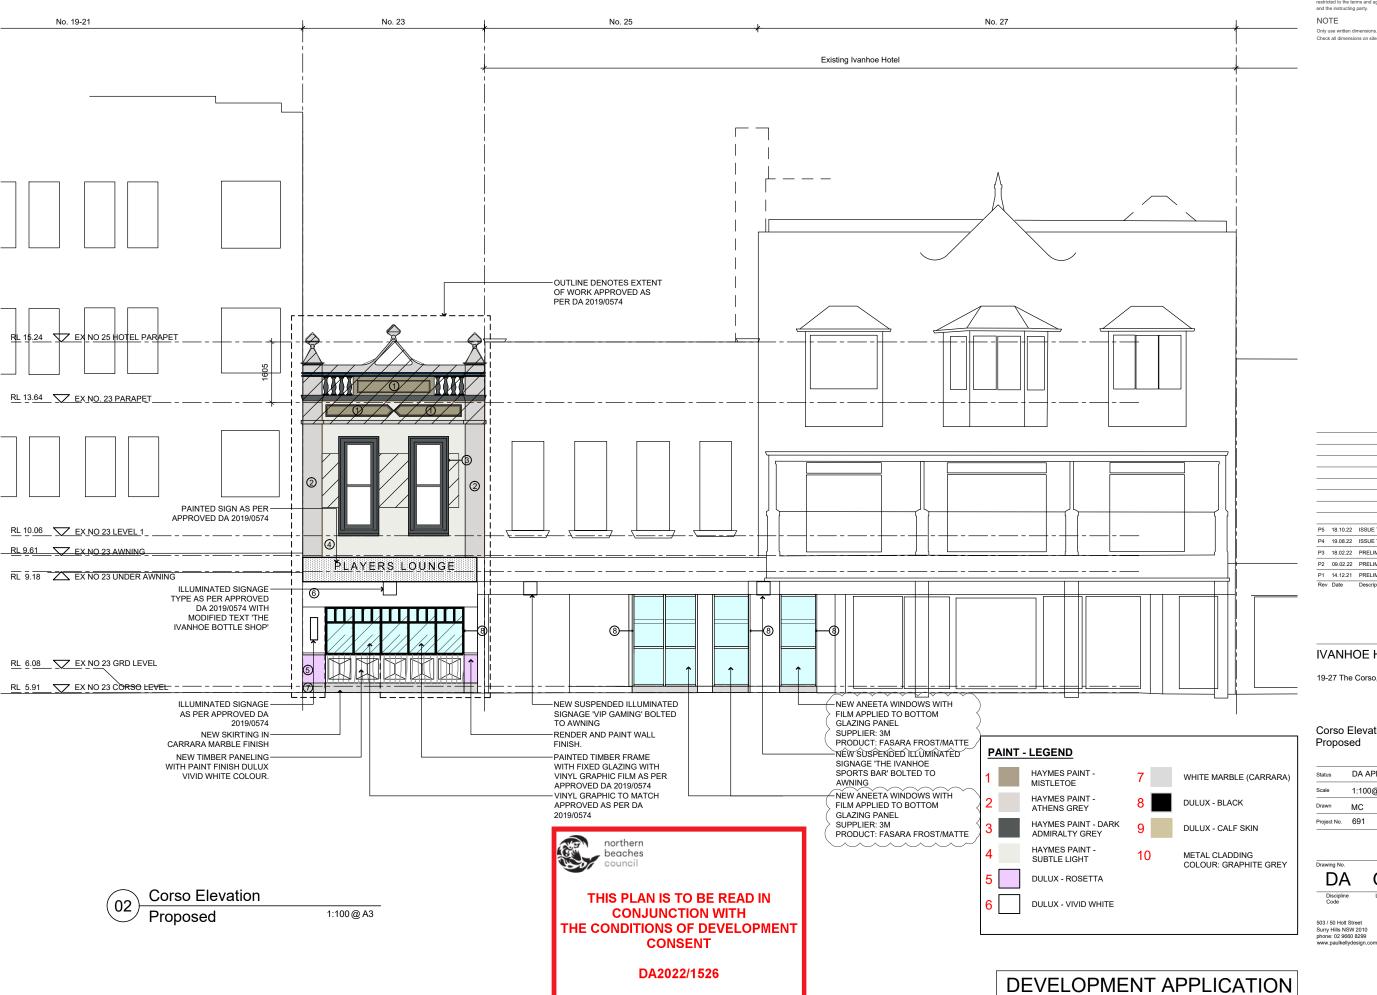

# Corso Elevation

| Status      | DA APPLICATION |
|-------------|----------------|
| Scale       | 1:100@A3       |
| Drawn       | MC             |
| Project No. | 691            |

GD 2 02

COPYRIGHT

beaches

THIS PLAN IS TO BE READ IN **CONJUNCTION WITH** THE CONDITIONS OF DEVELOPMENT CONSENT

DA2022/1526

COPYRIGHT

| P4  | 19.08.22 | ISSUE TO PLANNER       | PK   |
|-----|----------|------------------------|------|
| P3  | 18.02.22 | ISSUED FOR INFORMATION | PK   |
| P2  | 09.02.22 | ISSUED FOR INFORMATION | PK   |
| P1  | 31.01.22 | ISSUED FOR INFORMATION | PK   |
| Rev | Date     | Description            | Chec |
|     |          |                        |      |