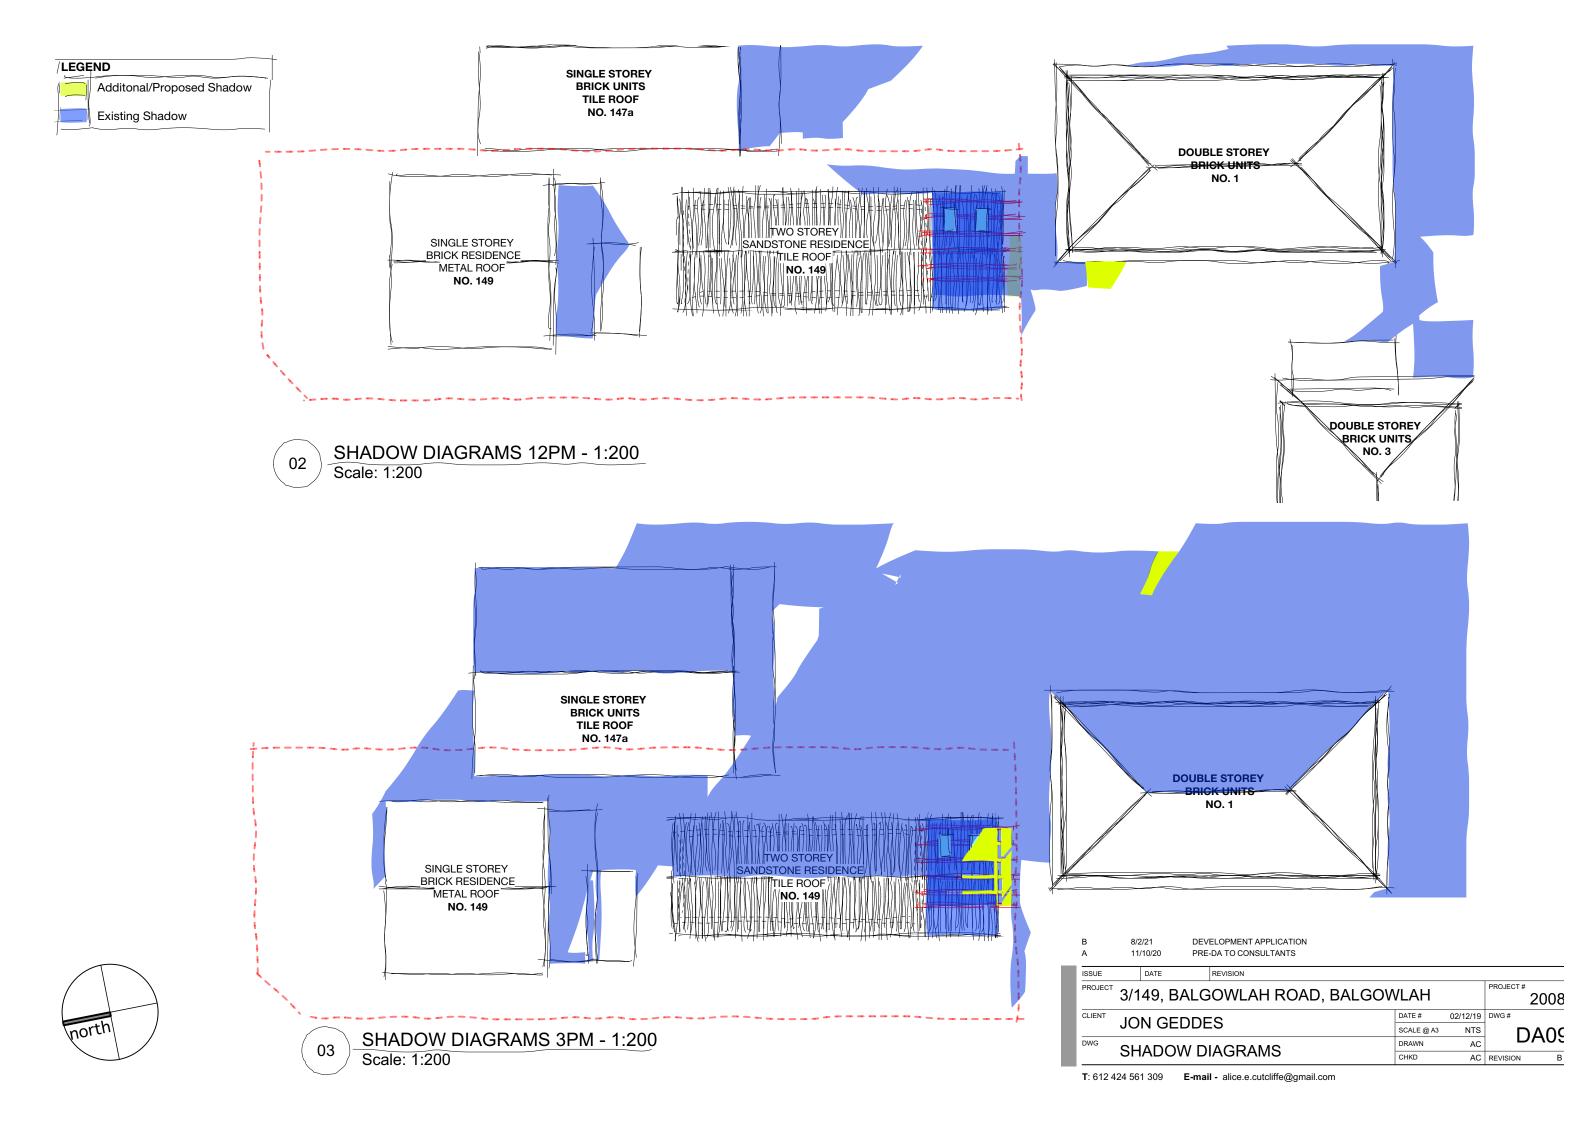

|       |      |          |   |
| ISSUE   | DATE                           |          | REVISION |       |            |       |      |          |   |
| PROJECT | 3/149, E                       | PROJECT# | 2008     |       |            |       |      |          |   |
| CLIENT  | JON GE                         | :C       |          | DATE# | 02/12/19   | DWG#  |      |          |   |
|         | JON GE                         | שטטב     | -3       |       | SCALE @ A3 | NTS   | 30AQ |          |   |
| DWG     |                                |          |          | 10    |            | DRAWN | AC   | ן טאטנ   |   |
|         | SHADOW DIAGRAMS                |          |          | )     |            | CHKD  | AC   | REVISION | В |

T: 612 424 561 309 E-mail - alice.e.cutcliffe@gmail.com