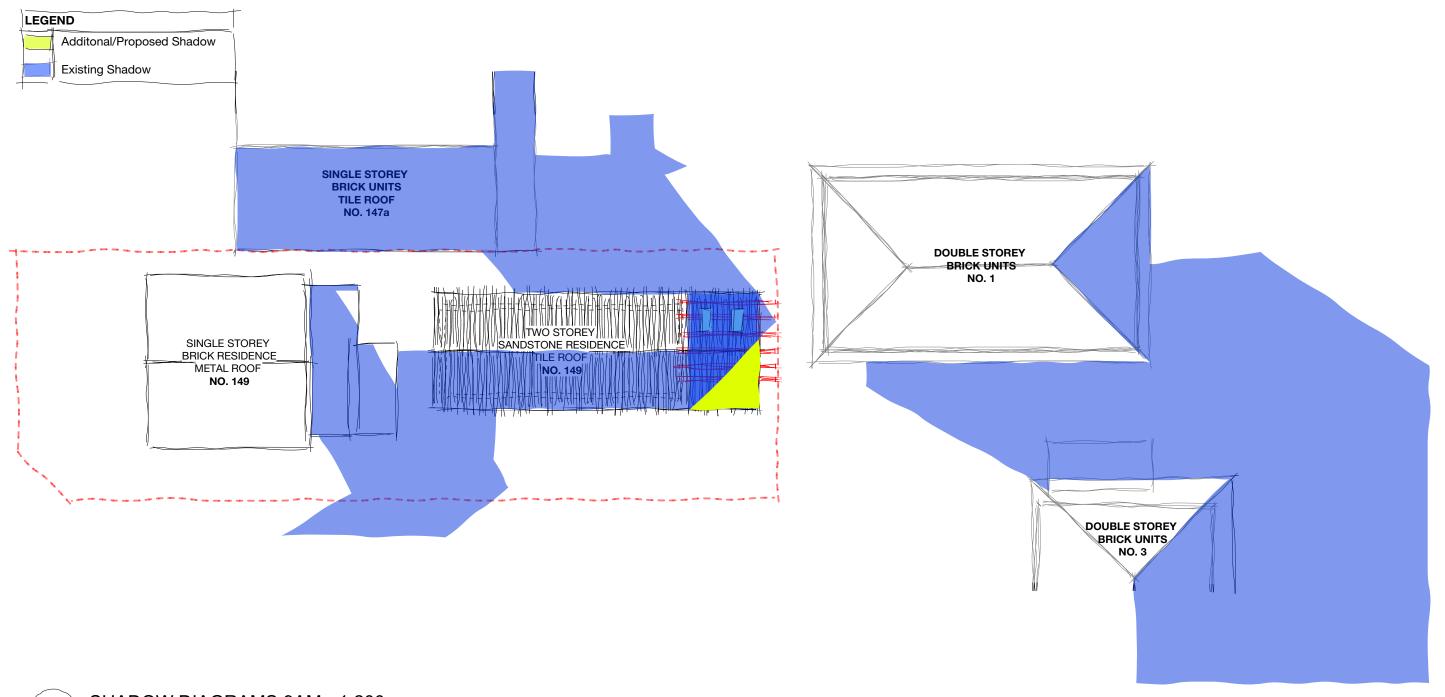

1 SHADOW DIAGRAMS 9AM - 1:200 Scale: 1:200

| В       | 8/2/21 DEVELOPMENT APPLICATION |          |          |       |            |       |      |          |   |
|---------|--------------------------------|----------|----------|-------|------------|-------|------|----------|---|
| Α       | 11/10/20 PRE-DA TO CONSULTANTS |          |          |       |            |       |      |          |   |
| ISSUE   | DATE                           |          | REVISION |       |            |       |      |          |   |
| PROJECT | 3/149, E                       | PROJECT# | 2008     |       |            |       |      |          |   |
| CLIENT  | JON GE                         | :C       |          | DATE# | 02/12/19   | DWG#  |      |          |   |
|         | JON GE                         | שטטב     | -3       |       | SCALE @ A3 | NTS   | 30AQ |          |   |
| DWG     |                                |          |          | 10    |            | DRAWN | AC   | ן טאטנ   |   |
|         | SHADOW DIAGRAMS                |          |          | )     |            | CHKD  | AC   | REVISION | В |