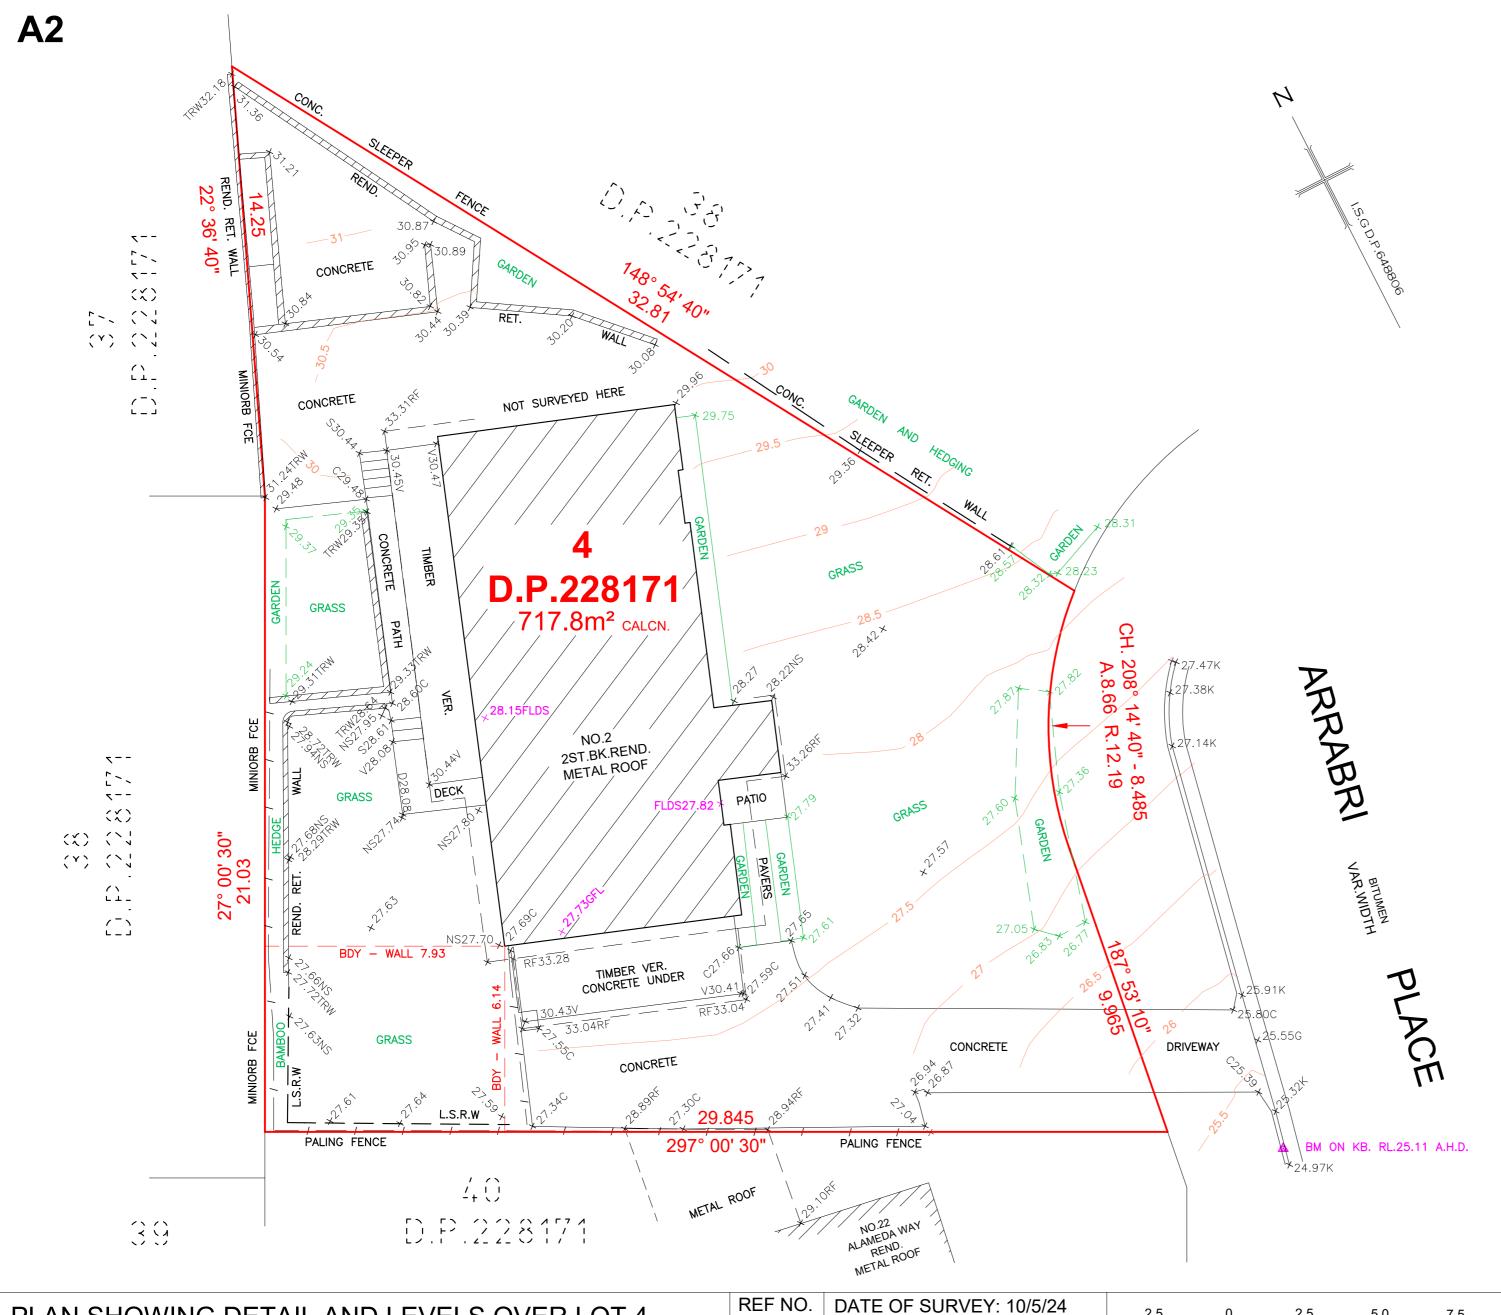

THESE NOTES AND THE TITLE BLOCK ARE AN INTEGRAL PART OF THE SURVEY PLAN AND ARE TO BE INCLUDED WITH ANY ELECTRONIC OR HARD COPIES CREATED FOR

BOUNDARIES SHOWN ON THIS PLAN HAVE NOT BEEN MARKED BUT HAVE BEEN DETERMINED BY SURVEY FIELD MEASUREMENT AND A COMBINATION OF D.P.648806 & TITLE DIMENSIONS ON

BEARINGS SHOWN ON THIS PLAN ARE ON I.S.G AZIMUTH BEING APPROX. 9°56' BIGGER THAN

THE EXISTENCE AND POSITION OF UNDERGROUND SERVICES HAS NOT BEEN FULLY INVESTIGATED. IT IS THE RESPONSIBILITY OF EACH CONTRACTOR AND OR CONSULTANT, TO CONTACT THE RELEVANT AUTHORITY AND OR DIAL BEFORE YOU DIG, BEFORE COMMENCING ANY EXCAVATION.

CONTOURS DEPICT THE TOPOGRAPHY ONLY AND DO NOT REPRESENT THE EXACT LEVEL AT ANY PARTICULAR SPOT. THEY ARE NOT TO BE USED FOR LEVEL INTERPOLATION. ONLY SPOT LEVELS SHOULD BE USED FOR DESIGN OR CALCULATIONS OF QUANTITIES.

RIDGE, GUTTER AND WINDOW LEVELS IF SHOWN, HAVE BEEN DETERMINED BY REMOTE METHODS AND ARE APPROXIMATE ONLY.

THIS NOTICE MUST NOT BE ERASED.

TIMBER DECKING

ROOF OR ROAD GUTTER

LOW TIMBER SLEEPER RET.WALL

R & RF

TOP OF RETAINING WALL TRW

NATURAL SURFACE

CERTIFIED COPY

NO.2 REAR YARD LOOKING NORTH EAST

PLAN SHOWING DETAIL AND LEVELS OVER LOT 4 IN D.P.228171, NO.2 ARRABRI PLACE, WARRIEWOOD, IN THE L.G.A OF THE NORTHERN BEACHES.

|  |                       | (4-                                                                 |                |                                                                                                                                                                                                                                                                                                                                               |   |     |     |             |      |      |                                                                                       |
|--|-----------------------|---------------------------------------------------------------------|----------------|-----------------------------------------------------------------------------------------------------------------------------------------------------------------------------------------------------------------------------------------------------------------------------------------------------------------------------------------------|---|-----|-----|-------------|------|------|---------------------------------------------------------------------------------------|
|  | REF NO.<br>2426       | DATE OF SURVEY: 10/5/24                                             |                | 2.5                                                                                                                                                                                                                                                                                                                                           | 0 | 2.5 | 5.0 | 7.5         | 10.0 | 12.5 | SCOTT TAY                                                                             |
|  |                       | DWG NO.<br>2426-1                                                   | SURVEY BY: ST  |                                                                                                                                                                                                                                                                                                                                               |   |     |     |             |      |      | Registered Land Survey                                                                |
|  | R.R<br>1:125          |                                                                     | DRAWN BY: ST   | METRES                                                                                                                                                                                                                                                                                                                                        |   |     |     |             |      |      | B.Sp.Sc(Surv).USQ B.S<br>M.I.S.<br>Surveyor Registered und<br>and Spatial Information |
|  |                       |                                                                     | CHECKED BY: ST | CONTOUR INTERVAL: 0.5 M PURPOSE:                                                                                                                                                                                                                                                                                                              |   |     |     |             |      |      |                                                                                       |
|  | SHEET<br>1<br>OF<br>1 | DATUM: A.H.D                                                        |                | CLIENT: JASON & SHARON BECKER                                                                                                                                                                                                                                                                                                                 |   |     |     | POOL DESIGN |      |      | ABN. 27 545 251 678.                                                                  |
|  |                       | ORIGIN OF LEVELS:<br>SSM 24843 RL.21.873 A.H.D<br>SOURCE: S.C.I.M.S |                | COPYRIGHT TAYLOR SURVEYING 2024  THIS PLAN IS AND SHALL REMAIN THE PROPERTY OF TAYLOR SURVEYING AND MAY ONLY BE USED FOR THE PURPOSES FOR WHICH IT WAS MADE. THIS PLAN WAS COMMISSIONED  UNDER THE TERMS OF ENGAGEMENT AND UNAUTHORISED USE OF ANY INFORMATION SHOWN, BY A THIRD PARTY, WITHOUT PERMISSION OF TAYLOR SURVEYING IS PROHIBITED. |   |     |     |             |      |      | p 0415 370 249 e scotttaylorsurveyi w taylorsurveying.co                              |