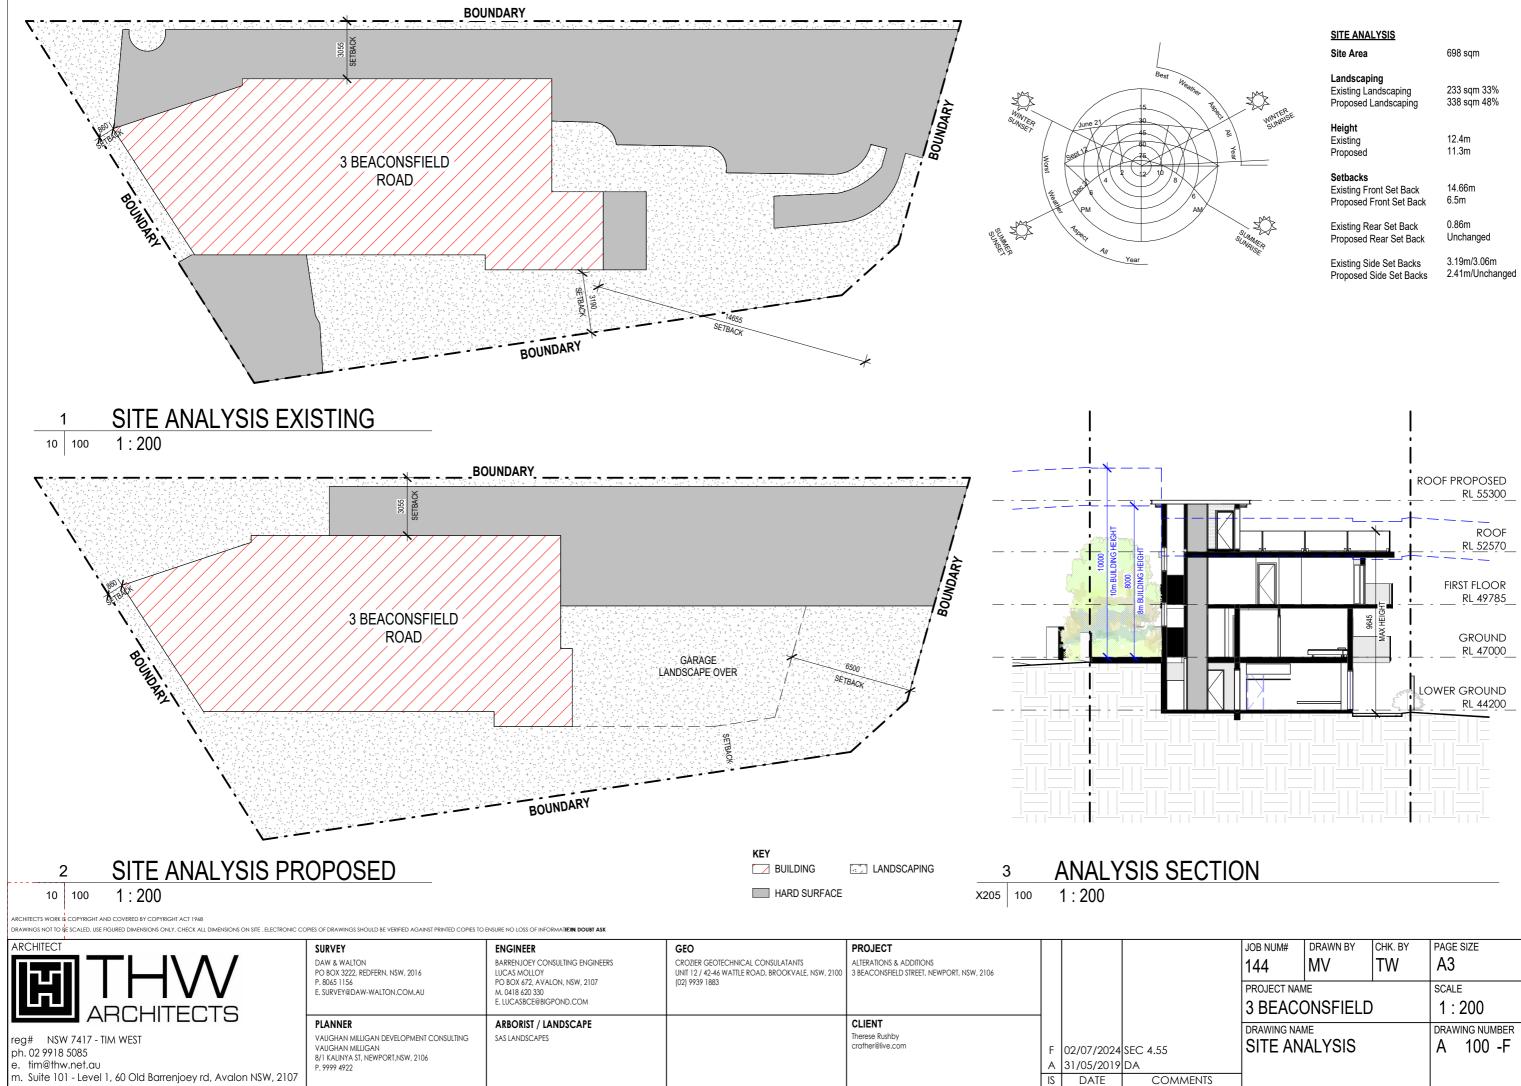

|       | јов NUM#<br>144 | DRAWN BY       | снк. вү<br>TW              | PAGE SIZE<br>A3 |  |  |
|-------|-----------------|----------------|----------------------------|-----------------|--|--|
|       | PROJECT NAM     | ne<br>DNSFIELD | scale<br>1:200             |                 |  |  |
|       | DRAWING NAM     |                | DRAWING NUMBER<br>A 100 -F |                 |  |  |
| MENTS |                 |                |                            |                 |  |  |