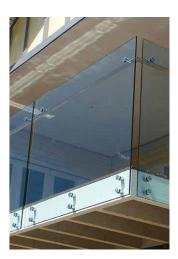

## 5. BRICK RENDER PAINT FINISH: DULUX - ENDLESS DUSK (ALL BUT TOWER)

6. GLASS BALUSTRADE

7. ALL WINDOW FRAMES PAINT FINISH: COLORBOND - NIGHT SKY

|      | JOB NUM#<br>144 | DRAWN BY       | снк. вү<br>TW              | PAGE SIZE<br>A3 |
|------|-----------------|----------------|----------------------------|-----------------|
|      | PROJECT NAM     | ne<br>DNSFIELD | SCALE                      |                 |
|      | DRAWING NAM     | RS & FINIS     | DRAWING NUMBER<br>A 102 -F |                 |
| ENTS |                 |                |                            |                 |