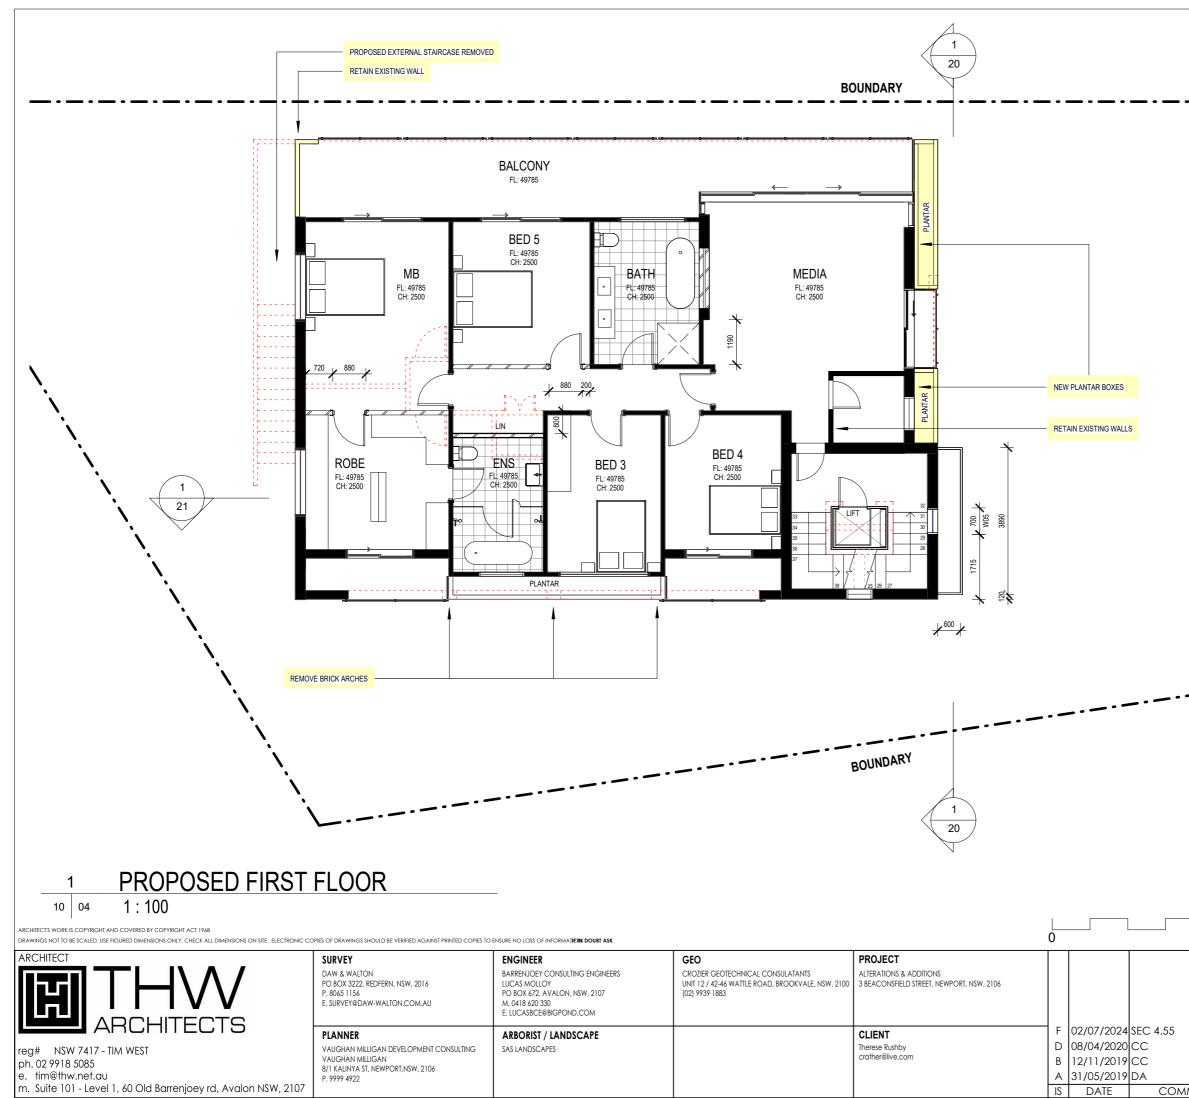

IS

DATE

|                                                    | 1 21                                                                                         |
|----------------------------------------------------|----------------------------------------------------------------------------------------------|
|                                                    |                                                                                              |
|                                                    |                                                                                              |
|                                                    | HIDDEN<br>OVERHEAD                                                                           |
|                                                    | DEMOLISHED   NEW WORKS   EXISTING   STUD WALL   DOUBLE BRICK   CONCRETE BLOCK   STUD W/ FOAM |
| 5 10 n<br>JOB NUM# DRAWN BY CHK. BY                | PAGE SIZE                                                                                    |
| 144 TC TW   PROJECT NAME 2 REACONSELELD            | SCALE                                                                                        |
| 3 BEACONSFIELD<br>DRAWING NAME<br>FIRST FLOOR PLAN | 1:100<br>DRAWING NUMBER<br>A 04 -F                                                           |
| MENTS                                              |                                                                                              |