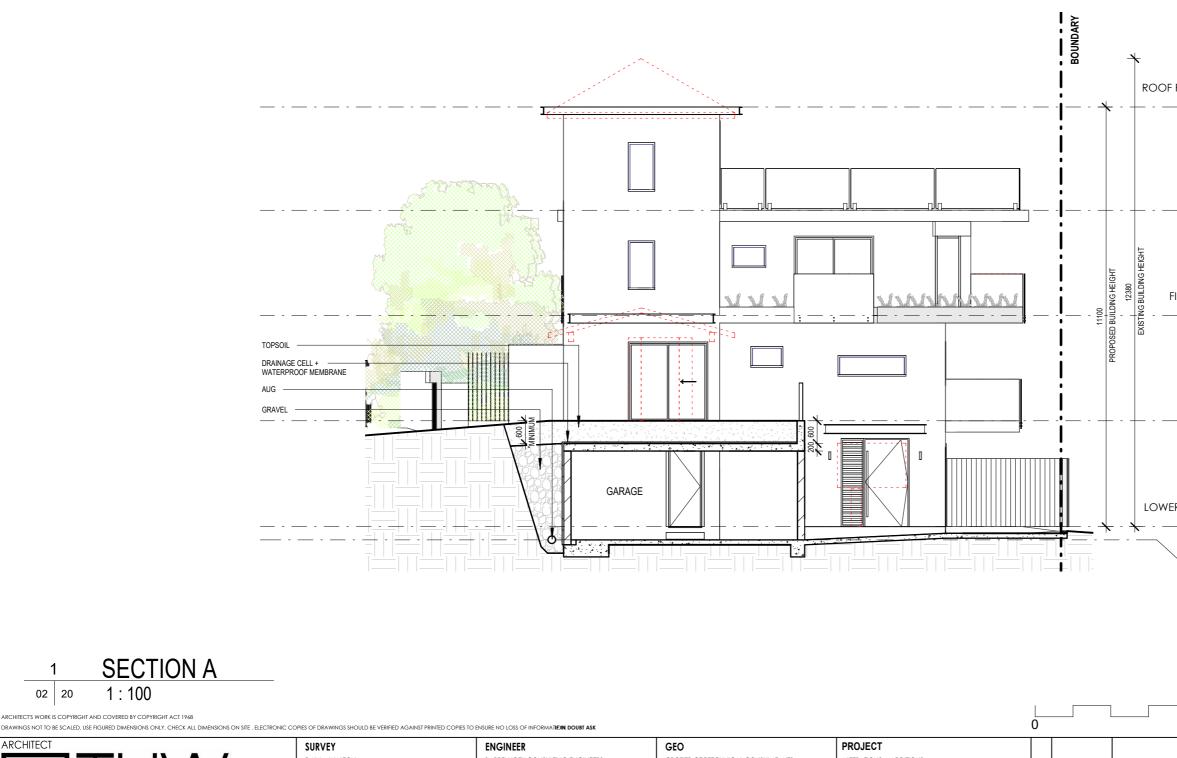

1

02 20

| MENTS                                                    |                    |          |                           |                         |
|----------------------------------------------------------|--------------------|----------|---------------------------|-------------------------|
|                                                          | DRAWING NAM        |          | DRAWING NUMBER<br>A 20 -F |                         |
|                                                          | 3 BEACC            | DNSFIELD | 1 : 100                   |                         |
|                                                          | 144<br>PROJECT NAM | MV       | TW                        | AGE SIZE<br>A3<br>SCALE |
| 5                                                        | JOB NUM#           | DRAWN BY | 10 r<br>СНК. ВҮ           |                         |
| R GROUND<br><u>RL 44200</u><br>GARAGE<br><u>RL 43850</u> |                    |          |                           | HIDDEN<br>OVERHEAD      |
| GROUND<br>RL 47000                                       |                    |          |                           |                         |
| IRST FLOOR<br>R <u>L 49785</u>                           | _                  |          |                           |                         |
| ROOF<br>RL 52570                                         |                    |          |                           |                         |
| PROPOSED<br>RL 55300                                     |                    |          |                           |                         |