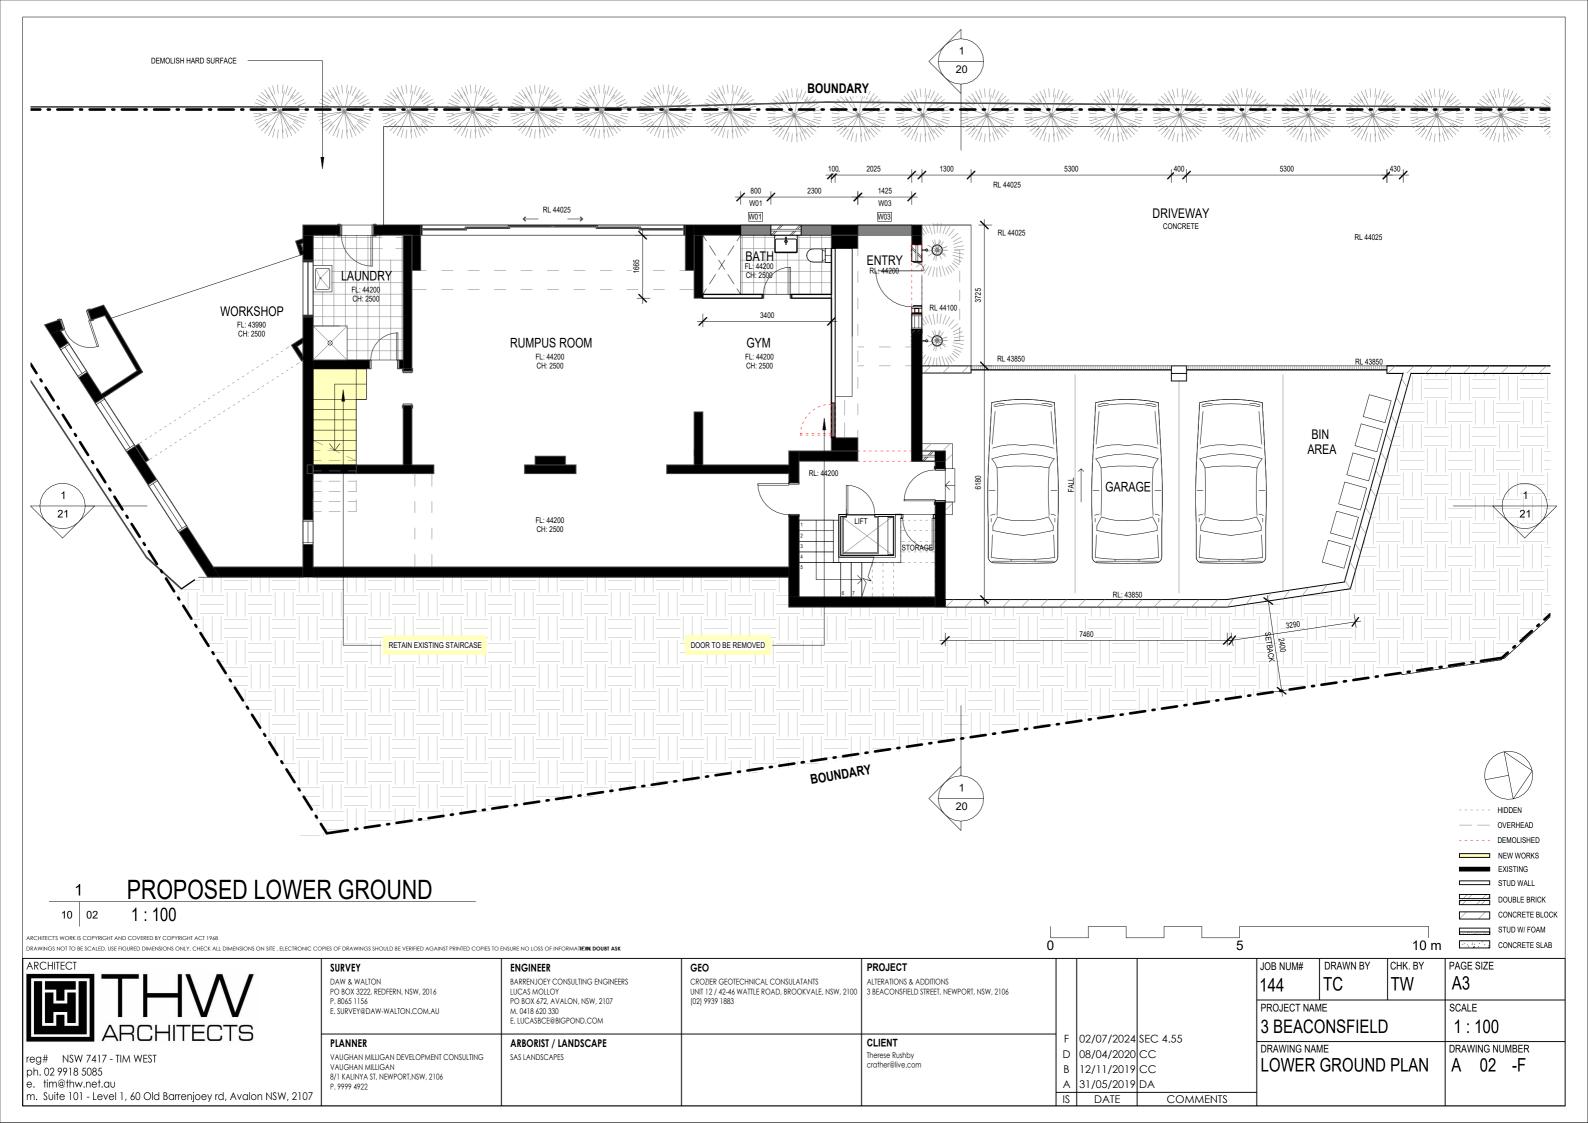

ALON, NSW, 2107 UNIT 12 / 42-46 WATTLE ROAD, BROOKVALE, NSW, 2100 (02) 9939 1883 PO BOX 3222, REDFERN, NSW, 2016 3 BEACONSFIELD STREET, NEWPORT, NSW, 2106 P. 8065 1156 E. SURVEY@DAW-WALTON.COM.AU M. 0418 620 330 E. LUCASBCE@BIGPOND.COM ARCHITEC F 02/07/2024 SEC 4.55 ARBORIST / LANDSCAPE CLIENT PLANNER D 08/04/2020 CC VAUGHAN MILLIGAN DEVELOPMENT CONSULTING SAS LANDSCAPES Therese Rushby NSW 7417 - TIM WEST reg# ( B ) VAUGHAN MILLIGAN crather@live.com 12/11/2019 CC ph. 02 9918 5085 8/1 KALINYA ST, NEWPORT, NSW, 2106 P. 9999 4922 31/05/2019 DA e. tim@thw.net.au А

m. Suite 101 - Level 1, 60 Old Barrenjoey rd, Avalon NSW, 2107

NEW WORK

10 20 m JOB NUM# DRAWN BY CHK. BY PAGE SIZE TW A3 TC 144 PROJECT NAME SCALE **3 BEACONSFIELD** 1:200 DRAWING NAME DRAWING NUMBER SITE PLAN A 01 -F

IS

DATE







|                                                    | 1 21                                                                                         |
|----------------------------------------------------|----------------------------------------------------------------------------------------------|
|                                                    |                                                                                              |
|                                                    |                                                                                              |
|                                                    | HIDDEN<br>OVERHEAD                                                                           |
|