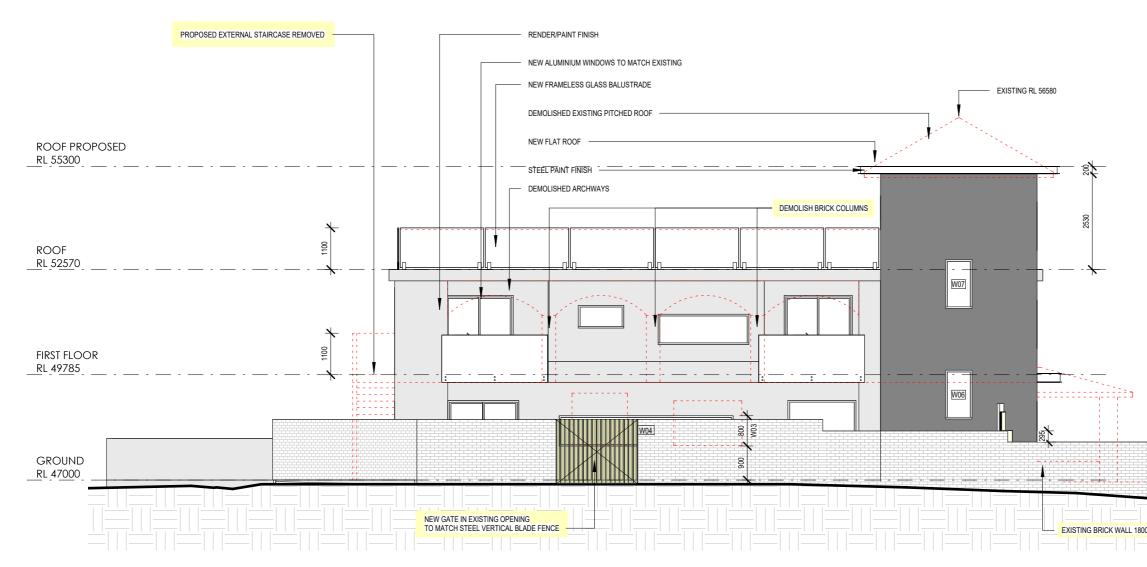

|       |                   | N        |               |                                  |
|-------|-------------------|----------|---------------|----------------------------------|
|       | E                 |          |               |                                  |
|       |                   |          |               |                                  |
|       | DNC BLOCK RENDERI |          |               |                                  |
|       |                   |          |               |                                  |
|       |                   |          |               |                                  |
|       |                   |          |               |                                  |
|       |                   |          |               | PENOLIDUED                       |
|       |                   |          |               | DEMOLISHED<br>HIDDEN<br>OVERHEAD |
|       |                   |          |               | EXISTING<br>PROPOSED             |
| 5     |                   |          | 10 r          |                                  |
|       | јов NUM#<br>144   | DRAWN BY | снк. вү<br>TW | PAGE SIZE<br>A3                  |
|       |                   |          | SCALE         |                                  |
|       | DRAWING NAM       |          |               | 1:100<br>DRAWING NUMBER          |
|       |                   | ELEVATIC | A 11 -F       |                                  |
| MENTS |                   |          |               |                                  |