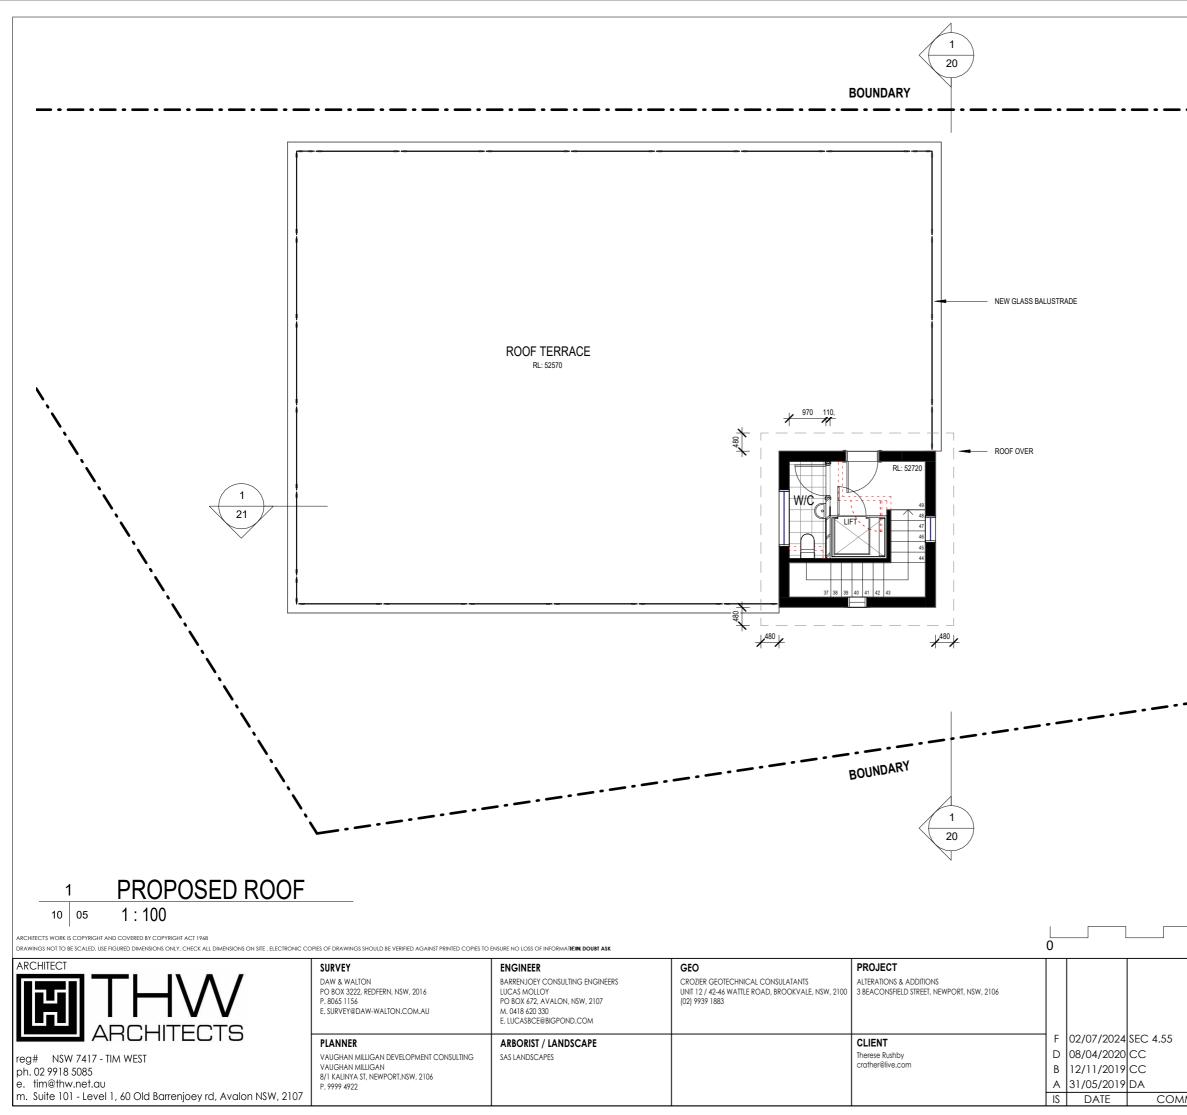

|        |                 |                    |               | 1 21                             | 7  |
|--------|-----------------|--------------------|---------------|----------------------------------|----|
|        |                 |                    |               |                                  |    |
|        |                 |                    |               |                                  |    |
|        |                 |                    |               |                                  |    |
|        |                 |                    |               |                                  |    |
|        |                 |                    |               |                                  |    |
|        |                 |                    |               | HIDDEN<br>OVERHEAD<br>DEMOLISHED |    |
|        |                 |                    |               | NEW WORKS   EXISTING   STUD WALL |    |
|        |                 |                    |               | DOUBLE BRICK                     | ск |
| 5      |                 |                    |               | n concrete sla                   | в  |
|        | job num#<br>144 | drawn by <b>MV</b> | снк. вү<br>TW | A3                               |    |
|        | PROJECT NAM     | ⊫<br>DNSFIELD      | )             | scale<br>1:100                   |    |
|        |                 | /E                 |               | DRAWING NUMBER                   |    |
| IMENTS |                 | _/ 1               |               |                                  |    |
|        |                 |                    |               |                                  |    |