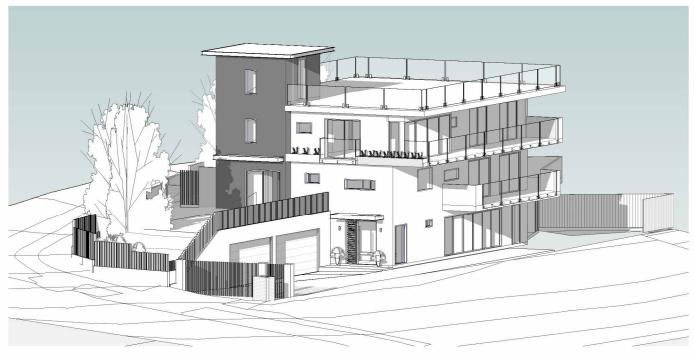

1

02 20

| MENTS                                                    |                    |          |                           |                         |
|----------------------------------------------------------|--------------------|----------|---------------------------|-------------------------|
|                                                          | DRAWING NAM        |          | DRAWING NUMBER<br>A 20 -F |                         |
|                                                          | 3 BEACC            | DNSFIELD | 1 : 100                   |                         |
|                                                          | 144<br>PROJECT NAM | MV       | TW                        | AGE SIZE<br>A3<br>SCALE |
| 5                                                        | JOB NUM#           | DRAWN BY | 10 r<br>СНК. ВҮ           |                         |
| R GROUND<br><u>RL 44200</u><br>GARAGE<br><u>RL 43850</u> |                    |          |                           | HIDDEN<br>OVERHEAD      |
| GROUND<br>RL 47000                                       |                    |          |                           |                         |
| IRST FLOOR<br>R <u>L 49785</u>                           | _                  |          |                           |                         |
| ROOF<br>RL 52570                                         |                    |          |                           |                         |
| PROPOSED<br>RL 55300                                     |                    |          |                           |                         |