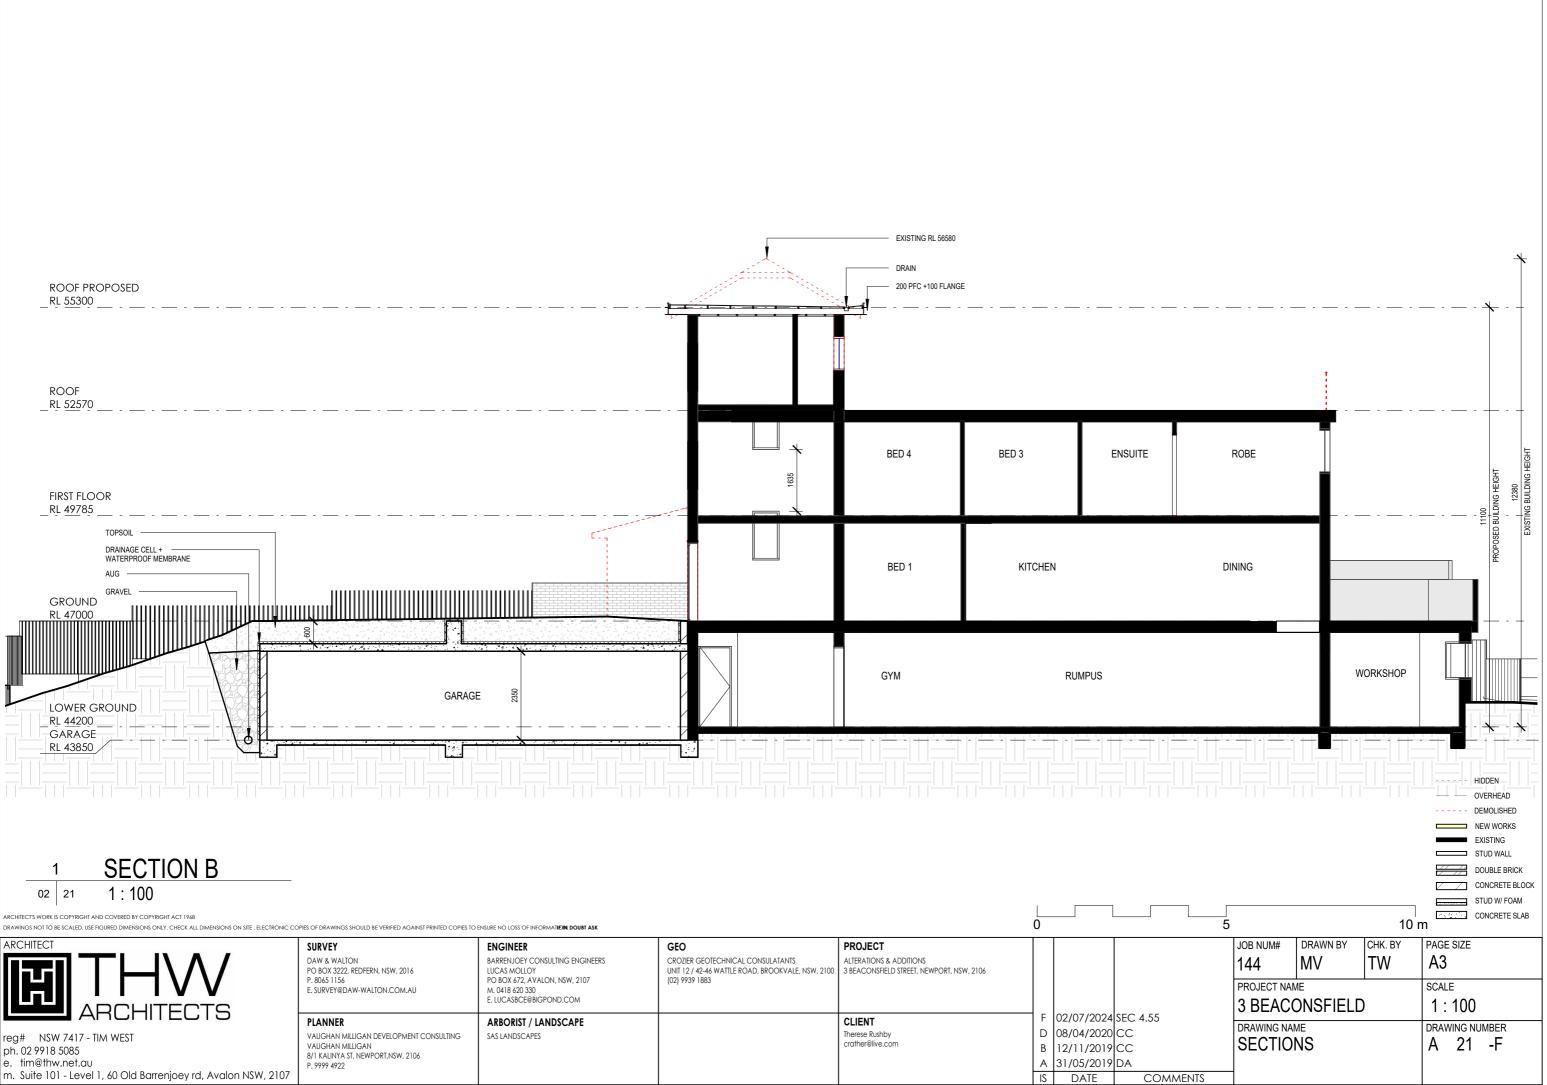

IS

DATE

|                                                    | 1 21                                                                                         |
|----------------------------------------------------|----------------------------------------------------------------------------------------------|
|                                                    |                                                                                              |
|                                                    |                                                                                              |
|                                                    | HIDDEN<br>OVERHEAD                                                                           |
|                                                    | DEMOLISHED   NEW WORKS   EXISTING   STUD WALL   DOUBLE BRICK   CONCRETE BLOCK   STUD W/ FOAM |
| 5 10 n<br>JOB NUM# DRAWN BY CHK. BY                | PAGE SIZE                                                                                    |
| 144 TC TW   PROJECT NAME 2 REACONSELELD            | SCALE                                                                                        |
| 3 BEACONSFIELD<br>DRAWING NAME<br>FIRST FLOOR PLAN | 1:100<br>DRAWING NUMBER<br>A 04 -F                                                           |
| MENTS                                              |                                                                                              |

|        |                 |                    |               | 1 21                             | 7  |
|--------|-----------------|--------------------|---------------|----------------------------------|----|
|        |                 |                    |               |                                  |    |
|        |                 |                    |               |                                  |    |
|        |                 |                    |               |                                  |    |
|        |                 |                    |               |                                  |    |
|        |                 |                    |               |                                  |    |
|        |                 |                    |               | HIDDEN<br>OVERHEAD<br>DEMOLISHED |    |
|        |                 |                    |               | NEW WORKS   EXISTING   STUD WALL |    |
|        |                 |                    |               | DOUBLE BRICK                     | ск |
| 5      |                 |                    |               | n concrete sla                   | в  |
|        | job num#<br>144 | drawn by <b>MV</b> | снк. вү<br>TW | A3                               |    |
|        | PROJECT NAM     | ⊫<br>DNSFIELD      | )             | scale<br>1:100                   |    |
|        |                 | /E                 |               | DRAWING NUMBER                   |    |
| IMENTS |                 | _/ 1               |               |                                  |    |
|        |                 |                    |               |                                  |    |