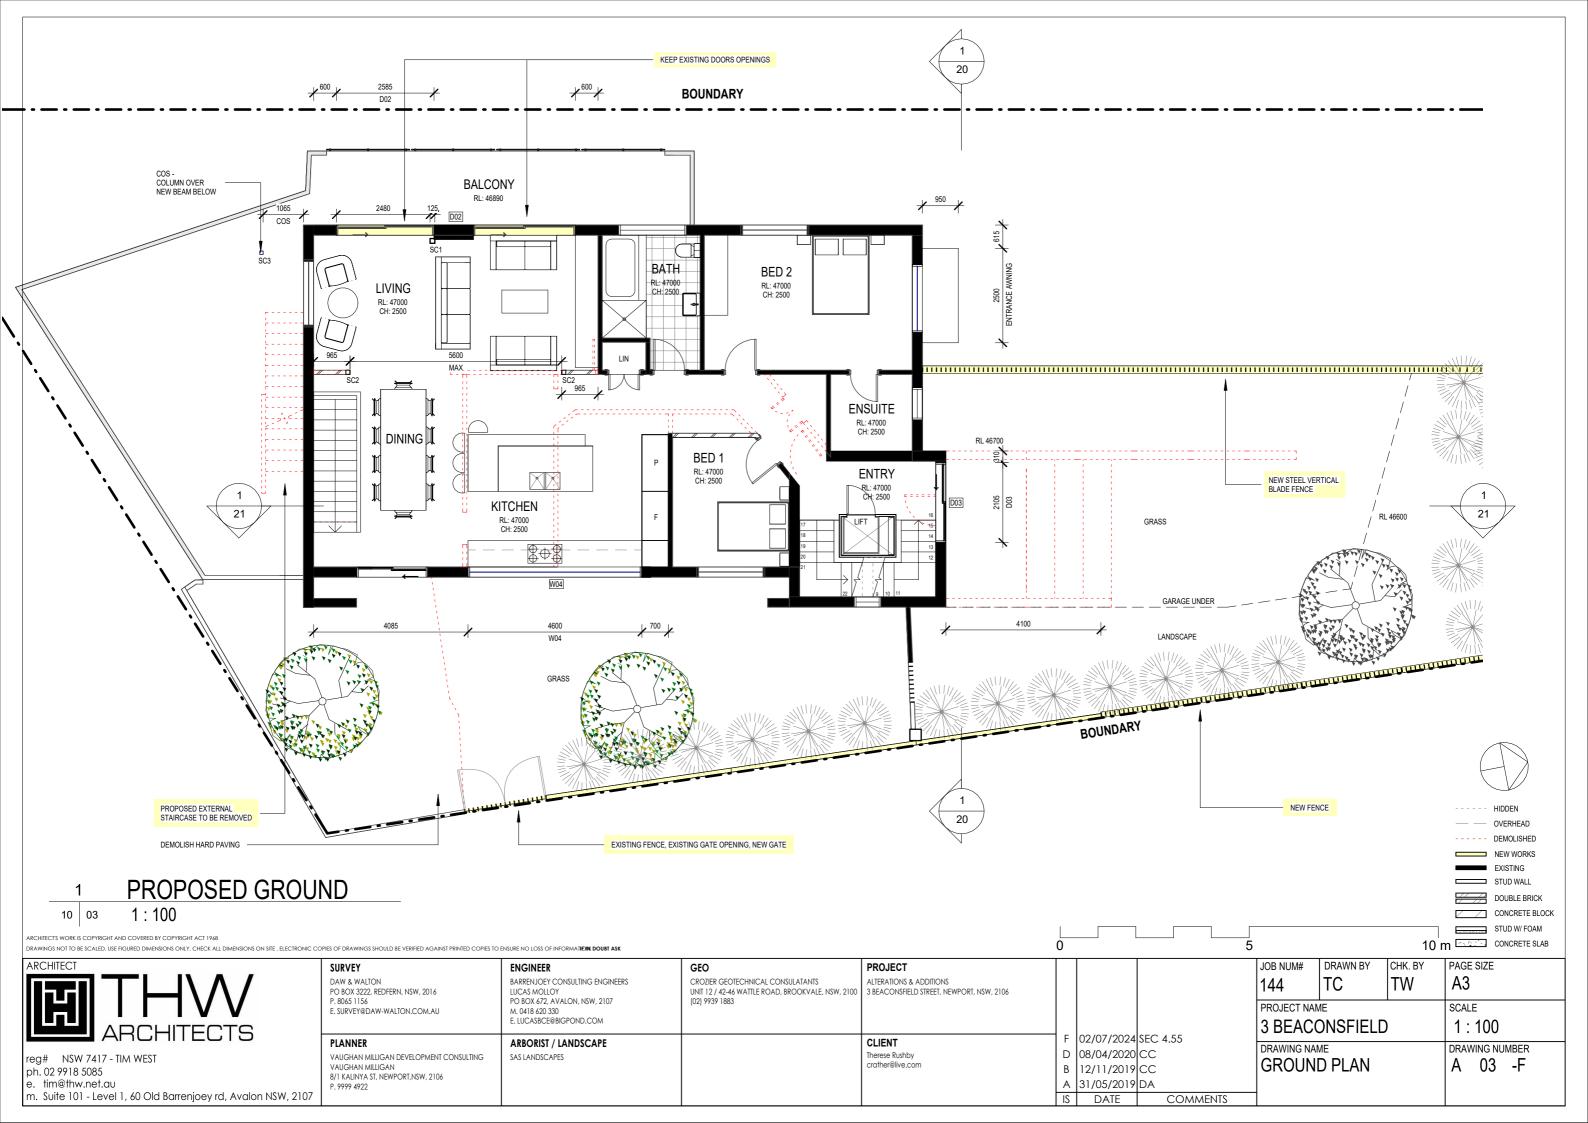

ON, NSW, 2107 UNIT 12 / 42-46 WATTLE ROAD, BROOKVALE, NSW, 2100 (02) 9939 1883 PO BOX 3222, REDFERN, NSW, 2016 3 BEACONSFIELD STREET, NEWPORT, NSW, 2106 P. 8065 1156 E. SURVEY@DAW-WALTON.COM.AU M. 0418 620 330 E. LUCASBCE@BIGPOND.COM ARCHITEC F 02/07/2024 SEC 4.55 ARBORIST / LANDSCAPE CLIENT PLANNER D 08/04/2020 CC VAUGHAN MILLIGAN DEVELOPMENT CONSULTING SAS LANDSCAPES Therese Rushby NSW 7417 - TIM WEST reg# ( B ) VAUGHAN MILLIGAN crather@live.com 12/11/2019 CC ph. 02 9918 5085 8/1 KALINYA ST, NEWPORT, NSW, 2106 P. 9999 4922 31/05/2019 DA e. tim@thw.net.au А

m. Suite 101 - Level 1, 60 Old Barrenjoey rd, Avalon NSW, 2107

NEW WORK

10 20 m JOB NUM# DRAWN BY CHK. BY PAGE SIZE TW A3 TC 144 PROJECT NAME SCALE **3 BEACONSFIELD** 1:200 DRAWING NAME DRAWING NUMBER SITE PLAN A 01 -F

IS

DATE







|                                                    | 1 21                                                                                         |
|----------------------------------------------------|----------------------------------------------------------------------------------------------|
|                                                    |                                                                                              |
|                                                    |                                                                                              |
|                                                    | HIDDEN<br>OVERHEAD                                                                           |
|