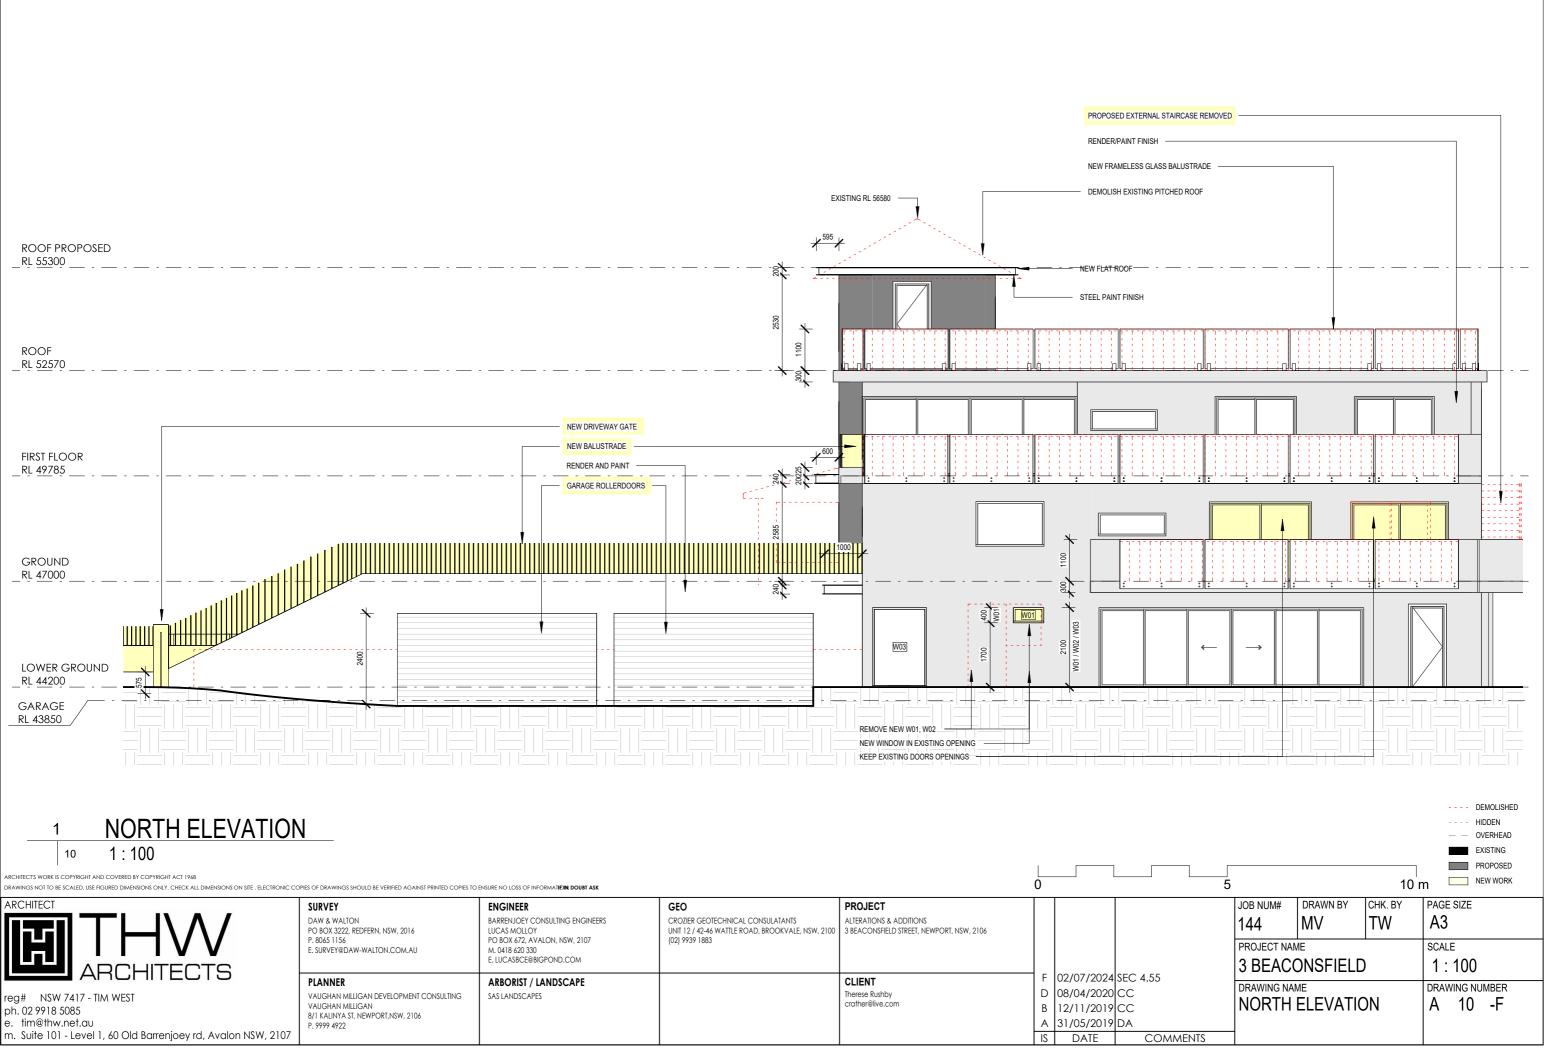

1

02 20

| MENTS                                                    |                    |          |                           |                         |
|----------------------------------------------------------|--------------------|----------|---------------------------|-------------------------|
|                                                          | DRAWING NAM        |          | DRAWING NUMBER<br>A 20 -F |                         |
|                                                          | 3 BEACC            | DNSFIELD | 1 : 100                   |                         |
|                                                          | 144<br>PROJECT NAM | MV       | TW                        | AGE SIZE<br>A3<br>SCALE |
| 5                                                        | JOB NUM#           | DRAWN BY | 10 r<br>СНК. ВҮ           |                         |
| R GROUND<br><u>RL 44200</u><br>GARAGE<br><u>RL 43850</u> |                    |          |                           | HIDDEN<br>OVERHEAD      |
| GROUND<br>RL 47000                                       |                    |          |                           |                         |
| IRST FLOOR<br>R <u>L 49785</u>                           | _                  |          |                           |                         |
| ROOF<br>RL 52570                                         |                    |          |                           |                         |
| PROPOSED<br>RL 55300                                     |                    |          |                           |                         |