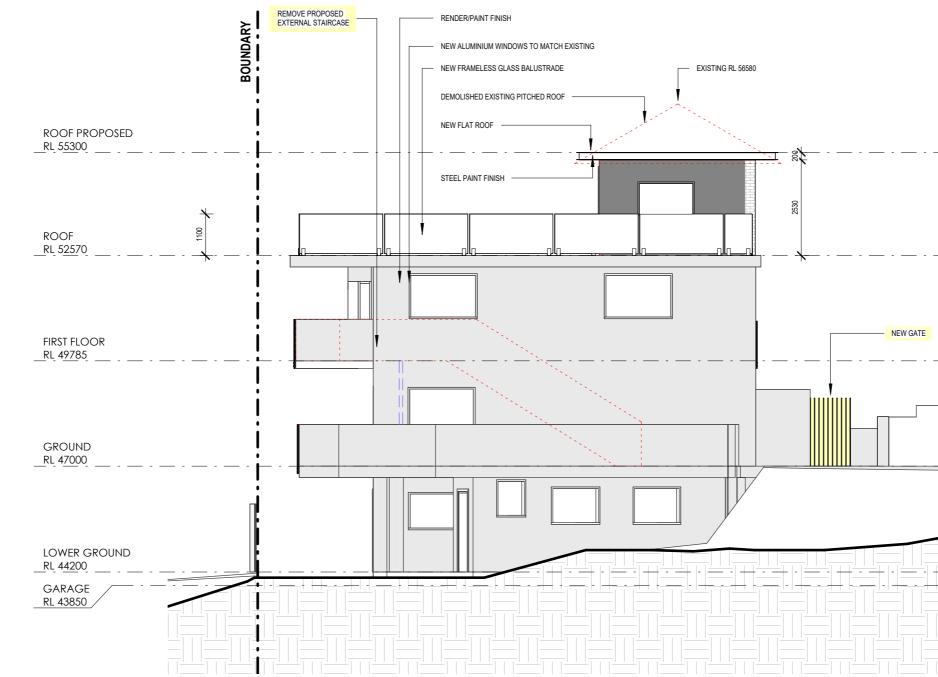

EAST ELEVATION

1

1:100 12 RCHITECT'S WORK IS COPYRIGHT AND COVERED BY COPYRIGHT ACT 1968 Ö DRAWINGS NOT TO BE SCALED, USE FIGURED DIMENSIONS ONLY, CHECK ALL DIMENSIONS ON SITE . ELECTRONIC COPIES OF DRAWINGS SHOULD BE VERIFIED AGAINST PRINTED COPIES TO ENSURE NO LOSS OF INFORMATIEM DOUBT ASK ARCHITECT PROJECT ENGINEER SURVEY GEO CROZIER GEOTECHNICAL CONSULATANTS UNIT 12 / 42-46 WATLE ROAD, BROOKVALE, NSW, 2100 (02) 9939 1883 BARRENJOEY CONSULTING ENGINEERS DAW & WALTON DARKENDET CONSULING ENGINE LUCAS MOLLOY PO BOX 672, AVALON, NSW, 2107 M. 0418 620 330 E. LUCASBCE@BIGPOND.COM PO BOX 3222, REDFERN, NSW, 2016 P. 8065 1156 E. SURVEY@DAW-WALTON.COM.AU ARCHITECTS F 02/07/2024 SEC 4.55 D 08/04/2020 CC B 12/11/2019 CC A 31/05/2019 DA CLIENT ARBORIST / LANDSCAPE PLANNER VAUGHAN MILLIGAN DEVELOPMENT CONSULTING VAUGHAN MILLIGAN 8/1 KALINYA ST, NEWPORT,NSW, 2106 P. 9999 4922 Therese Rushby crather@live.com SAS LANDSCAPES reg# NSW 7417 - TIM WEST ph. 02 9918 5085 e. tim@thw.net.au m. Suite 101 - Level 1, 60 Old Barrenjoey rd, Avalon NSW, 2107 DATE IS COMN