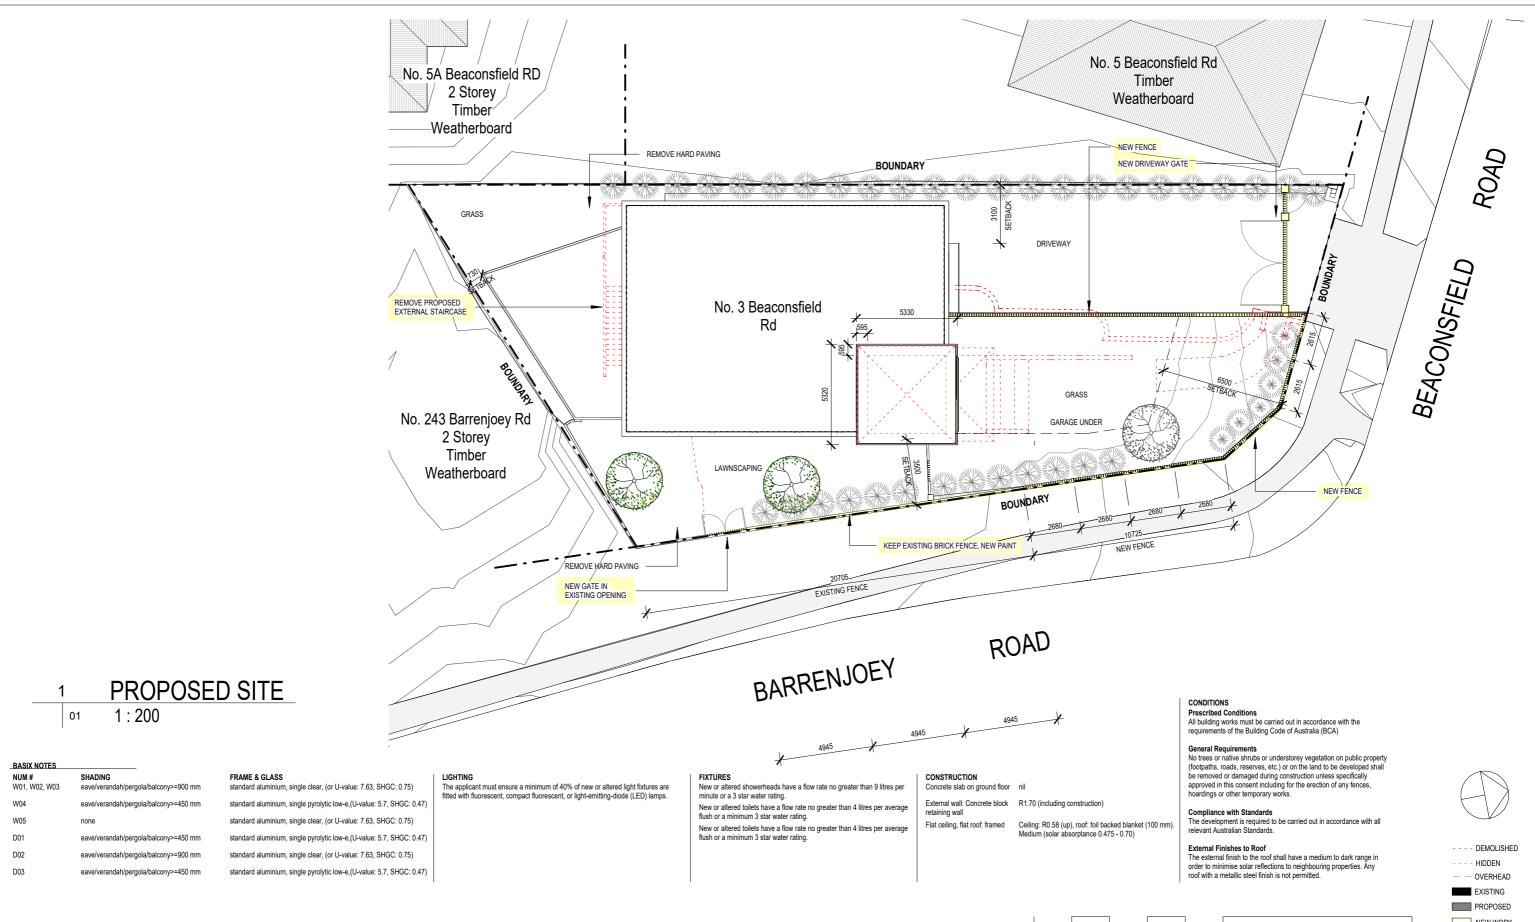

m. Suite 101 - Level 1, 60 Old Barrenjoey rd, Avalon NSW, 2107

NEW WORK

10 20 m JOB NUM# DRAWN BY CHK. BY PAGE SIZE TW A3 TC 144 PROJECT NAME SCALE **3 BEACONSFIELD** 1:200 DRAWING NAME DRAWING NUMBER SITE PLAN A 01 -F