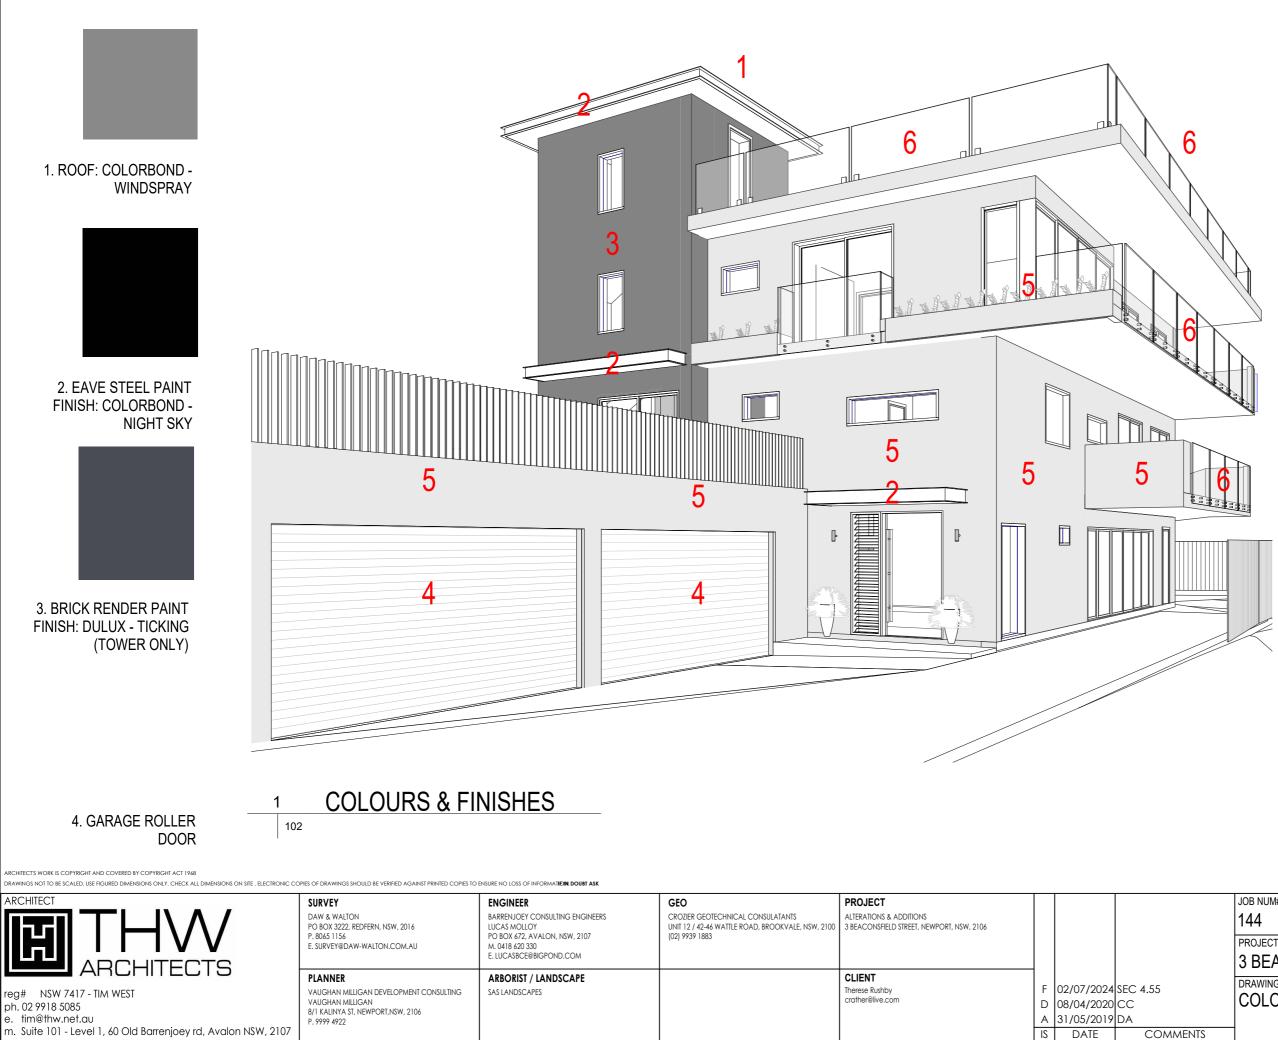

## 5. BRICK RENDER PAINT FINISH: DULUX - ENDLESS DUSK (ALL BUT TOWER)

6. GLASS BALUSTRADE

7. ALL WINDOW FRAMES PAINT FINISH: COLORBOND - NIGHT SKY

|      | JOB NUM#<br>144 | DRAWN BY       | снк. вү<br>TW              | PAGE SIZE<br>A3 |
|------|-----------------|----------------|----------------------------|-----------------|
|      | PROJECT NAM     | ne<br>DNSFIELD | SCALE                      |                 |
|      | DRAWING NAM     | RS & FINIS     | DRAWING NUMBER<br>A 102 -F |                 |
| ENTS |                 |                |                            |                 |