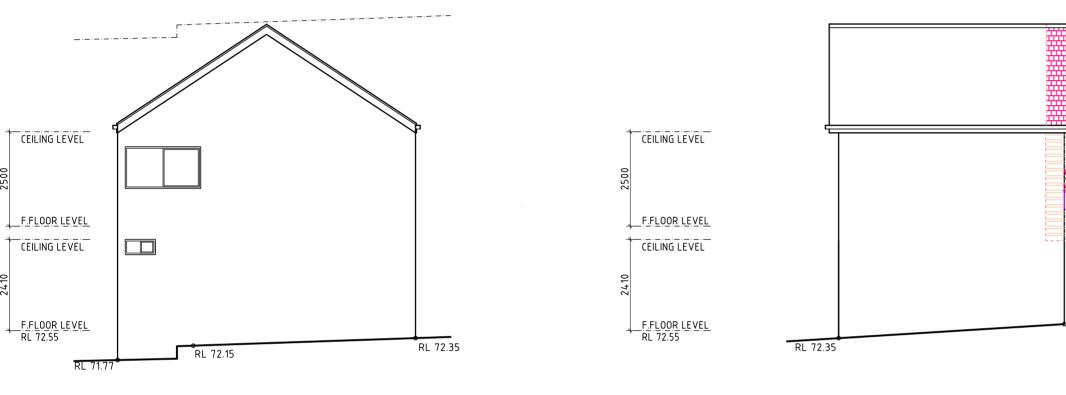

NORTH EAST ELEVATION









**SOUTH EAST ELEVATION** 



PROPOSED GARAGE FLOOR PLAN SCALE 1:100



APPROVED GARAGE FLOOR PLAN SCALE 1:100



CEILING LEVEL

F.FLOOR LEVEL

CEILING LEVEL

F.FLOOR LEVEL RL 72.55

PROPOSED FIRST FLOOR PLAN SCALE 1:100



3D model



SITE AND SITE ANALYSIS PLAN

D.P.1035344

Floor Level 71.85 ·

Rendered Residence

No.42

.71.74 Concrete

Pebbles

Grass

SCALE 1:100

Level ·71.85

approved secondary dwelling

72.56 /Gatic | Drain 72.53

🙀 Concrete

्र Vehicular/Crossing 🕏

-3×0.3/10/10

Concrete

BEACON HILL ROAD

72.58

Pebbles

Pebbles

Concrete

D.P.1035344

Rendered Residence

Grass

72,22

76.84 75.14

74.41

Wall-Bdy (0.91)

Telstro 73.98

Power/ Poled

Verandah

Grass

74.43

BUILDER TO CHECK AND CONFIRM ALL NECESSARY DIMENSIONS ON SITE PRIOR TO CONSTRUCTION . DO NOT SCALE THE