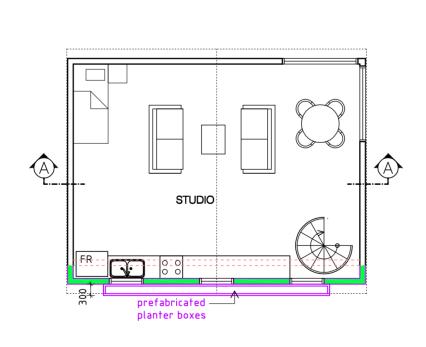

PROPOSED FIRST FLOOR PLAN SCALE 1:100

3D model

SITE AND SITE ANALYSIS PLAN

D.P.1035344

Floor Level 71.85 ·

Rendered Residence

No.42

.71.74 Concrete