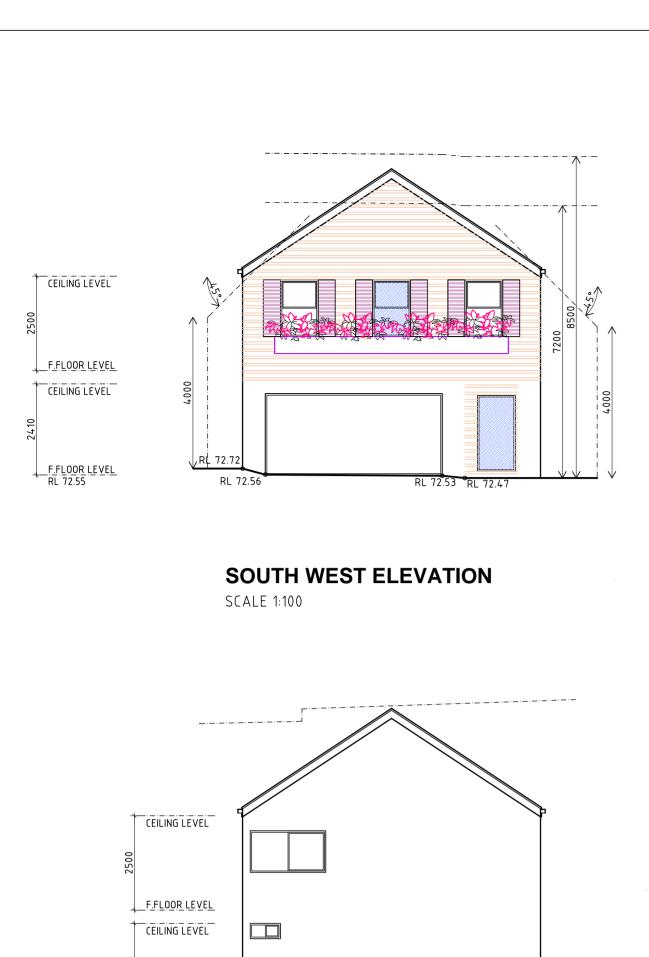

NORTH EAST ELEVATION









**SOUTH EAST ELEVATION** 



PROPOSED GARAGE FLOOR PLAN SCALE 1:100



APPROVED GARAGE FLOOR PLAN SCALE 1:100



CEILING LEVEL

F.FLOOR LEVEL

CEILING LEVEL

F.FLOOR LEVEL RL 72.55

PROPOSED FIRST FLOOR PLAN SCALE 1:100



3D model



SITE AND SITE ANALYSIS PLAN

D.P.1035344

Floor Level 71.85 ·

Rendered Residence

No.42

.71.74 Concrete

Pebbles

Grass

SCALE 1:100

Level ·71.85

approved secondary dwelling

72.56 /Gatic | Drain 72.53

🙀 Concrete

्र Vehicular/Crossing 🕏

-3×0.3/10/10

Concrete

BEACON HILL ROAD

72.58

Pebbles

Pebbles

Concrete

D.P.1035344

Rendered Residence

Grass

72,22

76.84 75.14

74.41

Wall-Bdy (0.91)

Telstro 73.98

Power/ Poled

Verandah

Grass

74.43

BUILDER TO CHECK AND CONFIRM ALL NECESSARY DIMENSIONS ON SITE PRIOR TO CONS