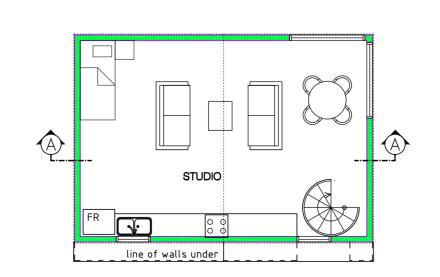

NORTH EAST ELEVATION









**SOUTH EAST ELEVATION** 



PROPOSED GARAGE FLOOR PLAN SCALE 1:100



APPROVED GARAGE FLOOR PLAN SCALE 1:100



CEILING LEVEL

F.FLOOR LEVEL

CEILING LEVEL

F.FLOOR LEVEL RL 72.55

PROPOSED FIRST FLOOR PLAN SCALE 1:100



3D model



SITE AND SITE ANALYSIS PLAN

D.P.1035344

Floor Level 71.85 ·

Rendered Residence

No.42

.71.74 Concrete

Pebbles

Grass

SCALE 1:100

Level ·71.85

approved secondary dwelling

72.56 /Gatic | Drain 72.53

🙀 Concrete

्र Vehicular/Crossing 🕏

-3×0.3/10/10

Concrete

BEACON HILL ROAD

72.58

Pebbles

Pebbles

Concrete

D.P.1035344

Rendered Residence

Grass

72,22

76.84 75.14

74.41

Wall-Bdy (0.91)

Telstro 73.98

Power/ Poled

Verandah

Grass

74.43

BUILDER TO CHECK AND CONFIRM ALL NECESSARY DIMENSIONS ON SITE PRIOR TO CONSTRUCTION . DO NOT SCALE THE DRAWING.

5. ROOF WATER & SUB SOIL DRAINAGE TO BE DISPOSED OF IN THE APPROVED MANNER OR AS A DIRECTED BY LOCAL COUNCIL

6. ALL ELECTRICAL POWER & LIGHT OUTLETS TO BE DETERMINED BY OWNER.
7. MAKE GOOD AND REPAIR ALL EXISTING F