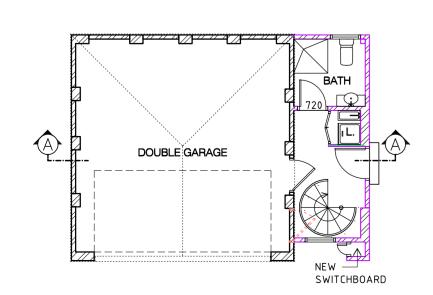

NORTH EAST ELEVATION

**SOUTH EAST ELEVATION** 

PROPOSED GARAGE FLOOR PLAN SCALE 1:100

APPROVED GARAGE FLOOR PLAN SCALE 1:100

CEILING LEVEL

F.FLOOR LEVEL

CEILING LEVEL

F.FLOOR LEVEL RL 72.55