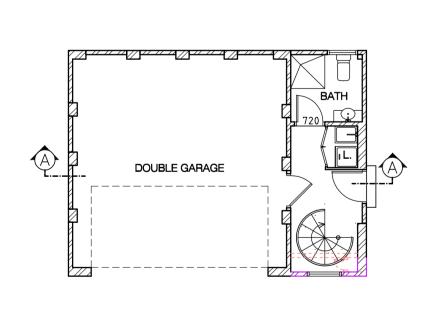

NORTH EAST ELEVATION

**SOUTH EAST ELEVATION** 

PROPOSED GARAGE FLOOR PLAN SCALE 1:100

APPROVED GARAGE FLOOR PLAN SCALE 1:100

CEILING LEVEL

F.FLOOR LEVEL

CEILING LEVEL

F.FLOOR LEVEL RL 72.55