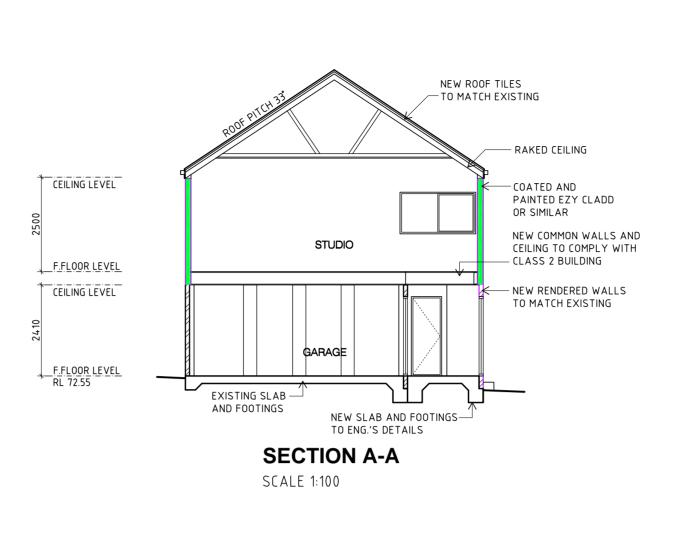

NORTH EAST ELEVATION









**SOUTH EAST ELEVATION** 



PROPOSED GARAGE FLOOR PLAN SCALE 1:100



APPROVED GARAGE FLOOR PLAN SCALE 1:100



CEILING LEVEL

F.FLOOR LEVEL

CEILING LEVEL

F.FLOOR LEVEL RL 72.55

PROPOSED FIRST FLOOR PLAN SCALE 1:100



3D model



SITE AND SITE ANALYSIS PLAN

D.P.1035344

Floor Level 71.85 ·

Rendered Residence

No.42

.71.74 Concrete

Pebbles

Grass

SCALE 1:100

Level ·71.85

approved secondary dwelling

72.56 /Gatic | Drain 72.53

🙀 Concrete

्र Vehicular/Crossing 🕏

-3×0.3/10/10

Concrete

BEACON HILL ROAD

72.58

Pebbles

Pebbles

Concrete

D.P.1035344

Rendered Residence

Grass

72,22

76.84 75.14

74.41

Wall-Bdy (0.91)

Telstro 73.98

Power/ Poled

Verandah

Grass

74.43

BUILDER TO CHECK AND CONFIRM ALL NECESSARY DIMENSIONS ON SITE PRIOR TO CONSTRUCTION . DO NOT SCALE TH