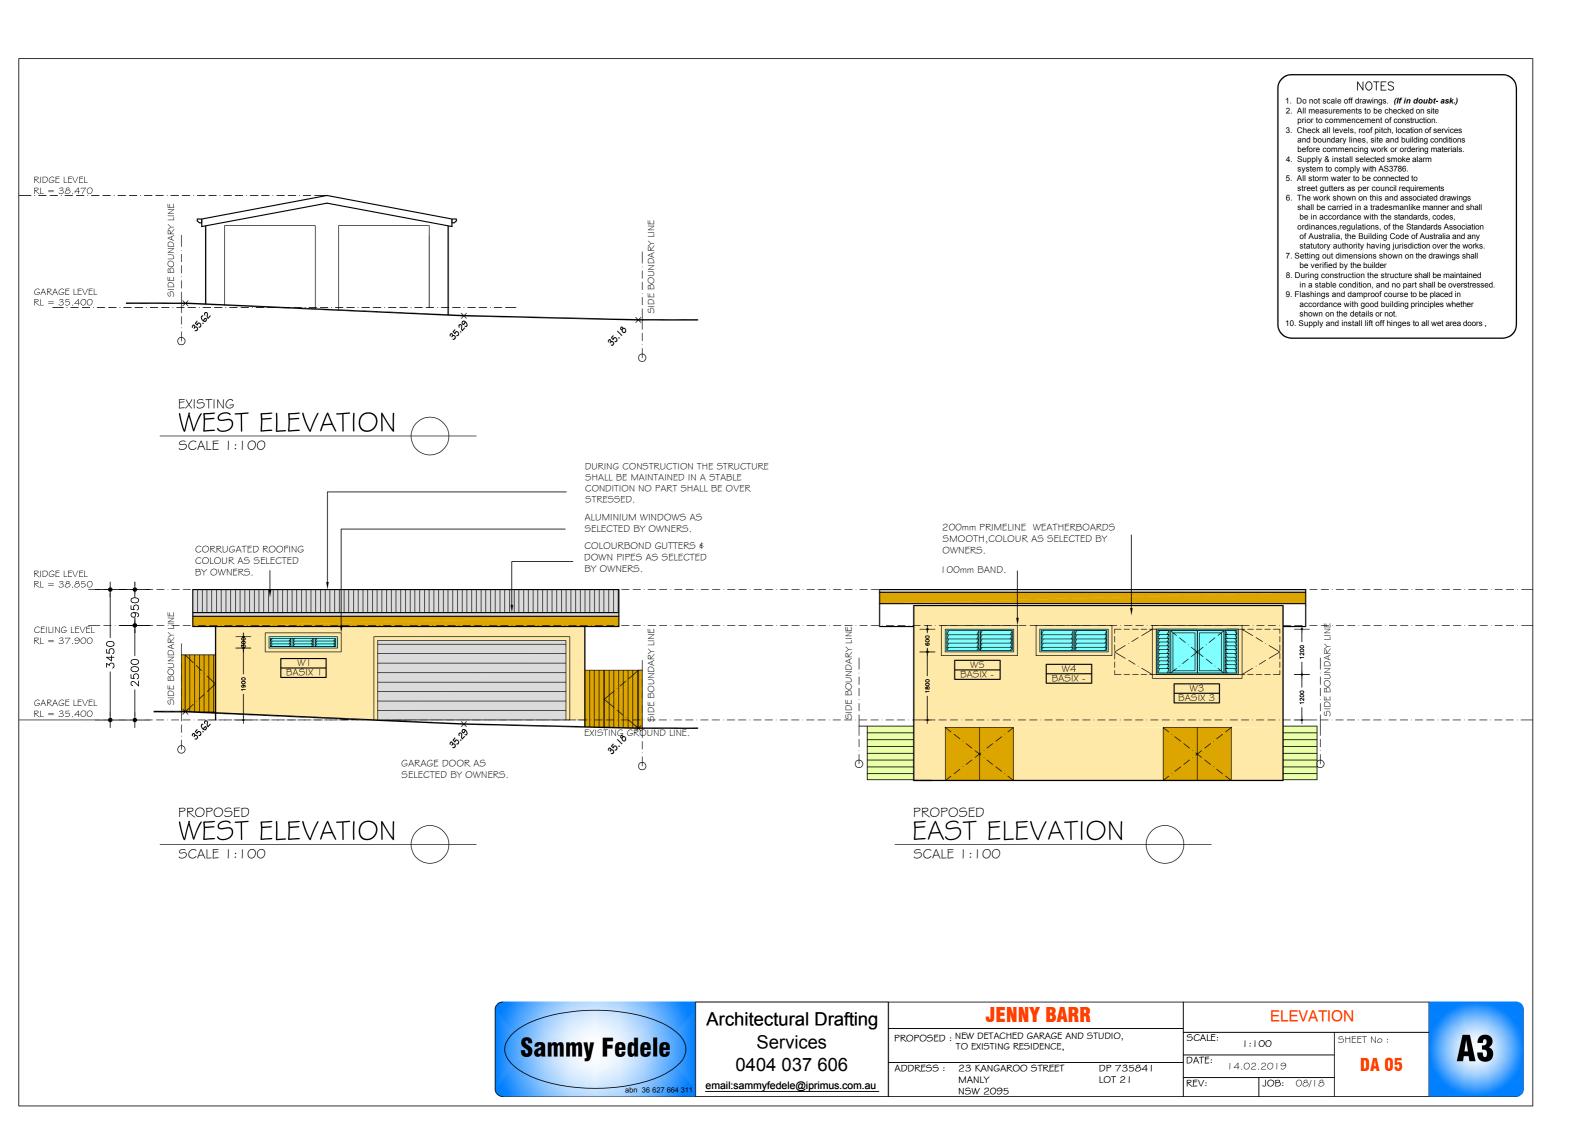

COLOURBOND GUTTERS \$ DOWN PIPES AS SELECTED BY OWNERS.

CORRUGATED ROOFING COLOUR AS SELECTED BY OWNERS.

**Architectural Drafting** Services 0404 037 606

| 7 | JENNY BARR                                                        |                            |                       |  |  |  |
|---|-------------------------------------------------------------------|----------------------------|-----------------------|--|--|--|
|   | PROPOSED : NEW DETACHED GARAGE AND STUDIO, TO EXISTING RESIDENCE, |                            |                       |  |  |  |
|   | ADDRESS :                                                         | 23 KANGAROO STREE<br>MANLY | T DP 735841<br>LOT 21 |  |  |  |

NSW 2095

SCALE: SHEET No: 1:100 **DA 04** 14.02.2019 REV: JOB: 08/18

**PLAN** 

**A3** 