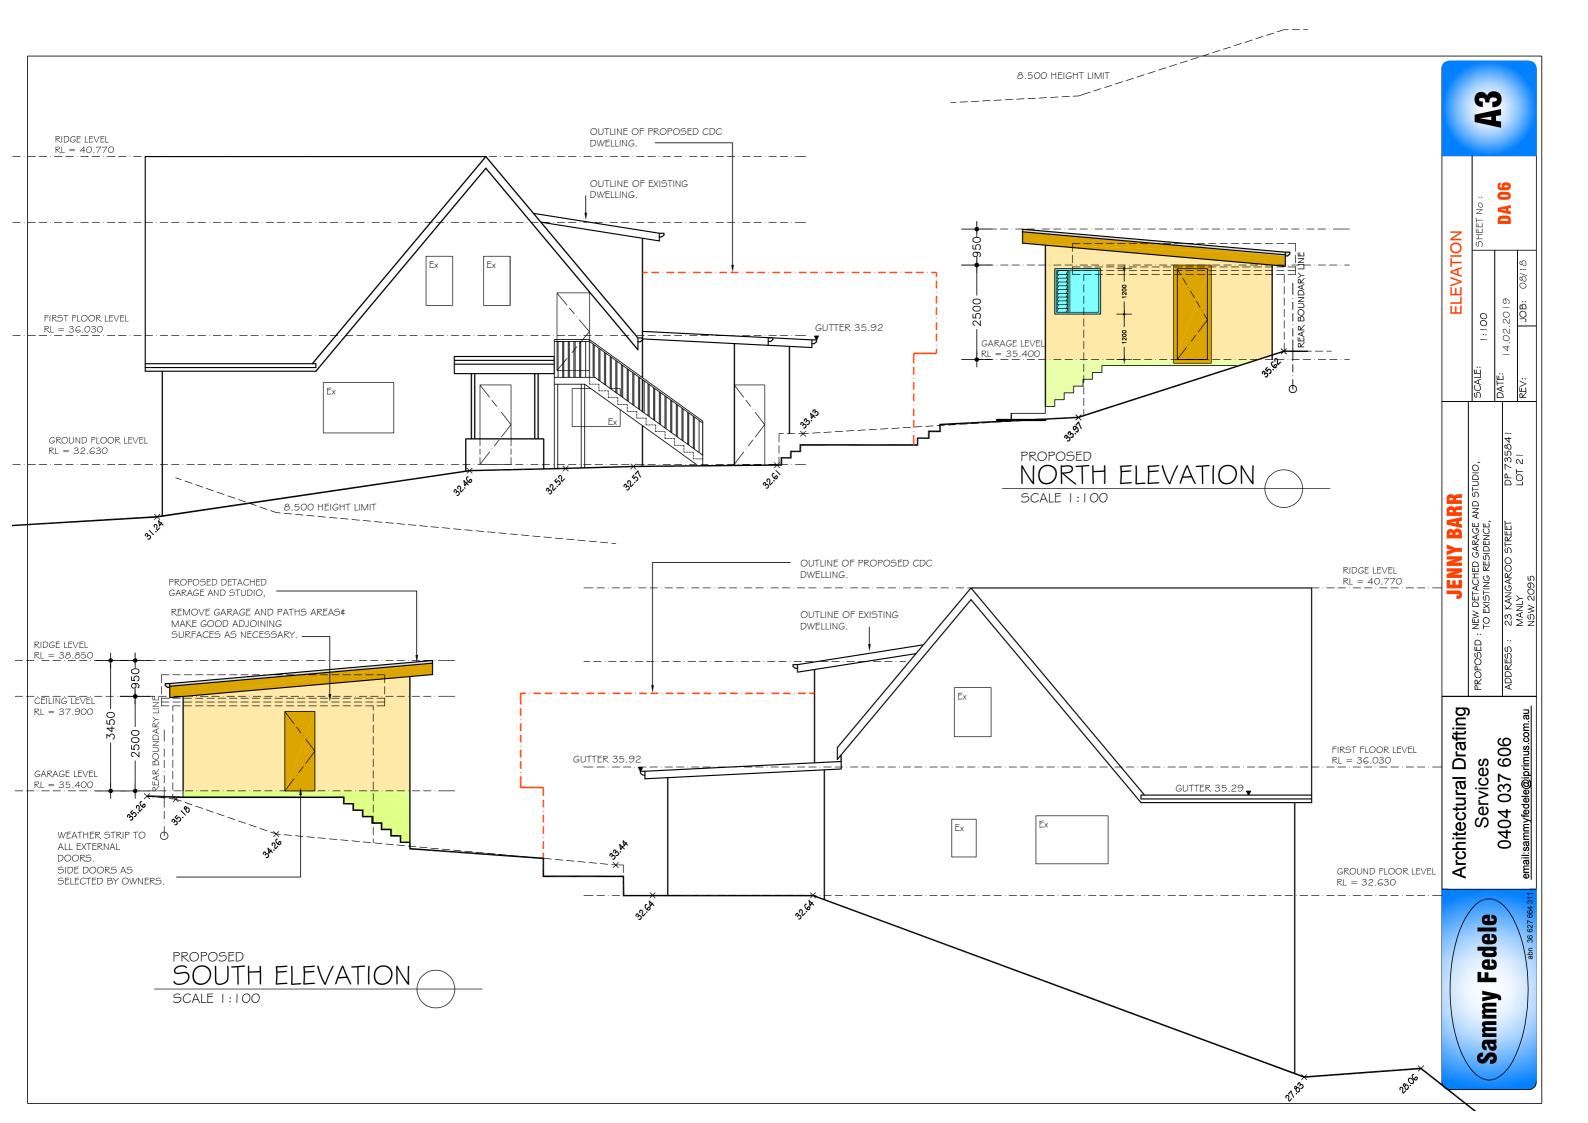

COLOURBOND GUTTERS \$ DOWN PIPES AS SELECTED BY OWNERS.

CORRUGATED ROOFING COLOUR AS SELECTED BY OWNERS.

**Architectural Drafting** Services 0404 037 606

| 7 | JENNY BARR                                                        |                            |                       |  |  |  |
|---|-------------------------------------------------------------------|----------------------------|-----------------------|--|--|--|
|   | PROPOSED : NEW DETACHED GARAGE AND STUDIO, TO EXISTING RESIDENCE, |                            |                       |  |  |  |
|   | ADDRESS :                                                         | 23 KANGAROO STREE<br>MANLY | T DP 735841<br>LOT 21 |  |  |  |

NSW 2095

SCALE: SHEET No: 1:100 **DA 04** 14.02.2019 REV: JOB: 08/18

**PLAN** 

**A3** 