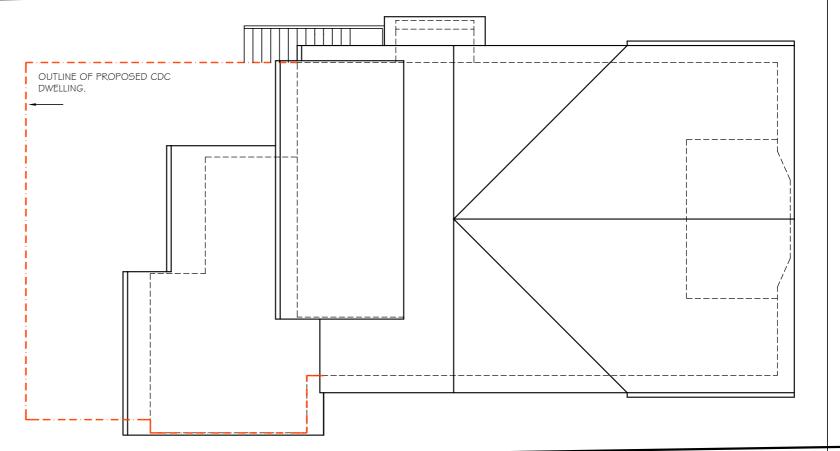

equirements

  The work shown on this and associated drawings
- shall be carried in a tradesmanlike manner and shall be in accordance with the standards, codes, ordinances, regulations, of the Standards Association of Australia, the Building Code of Australia and any statutory authority having jurisdiction over the works.
- Setting out dimensions shown on the drawings shall be verified by the builder
- During construction the structure shall be maintained in a stable condition, and no part shall be overstressed.
- Flashings and damproof course to be placed in accordance with good building principles whether
- 10. Supply and install lift off hinges to all wet area doors  $\mbox{.}$

COLOURBOND GUTTERS \$ DOWN PIPES AS SELECTED BY OWNERS.

CORRUGATED ROOFING COLOUR AS SELECTED BY OWNERS.









**Architectural Drafting** Services 0404 037 606

| 7 | JENNY BARR                                                        |                            |                       |  |  |  |
|---|-------------------------------------------------------------------|----------------------------|-----------------------|--|--|--|
|   | PROPOSED : NEW DETACHED GARAGE AND STUDIO, TO EXISTING RESIDENCE, |                            |                       |  |  |  |
|   | ADDRESS :                                                         | 23 KANGAROO STREE<br>MANLY | T DP 735841<br>LOT 21 |  |  |  |

NSW 2095

SCALE: SHEET No: 1:100 **DA 04** 14.02.2019 REV: JOB: 08/18

**PLAN** 

**A3** 





## SECTION ONE - DEMOLITION STAGE

| MATERIALS ON SITE              |                             | DEST