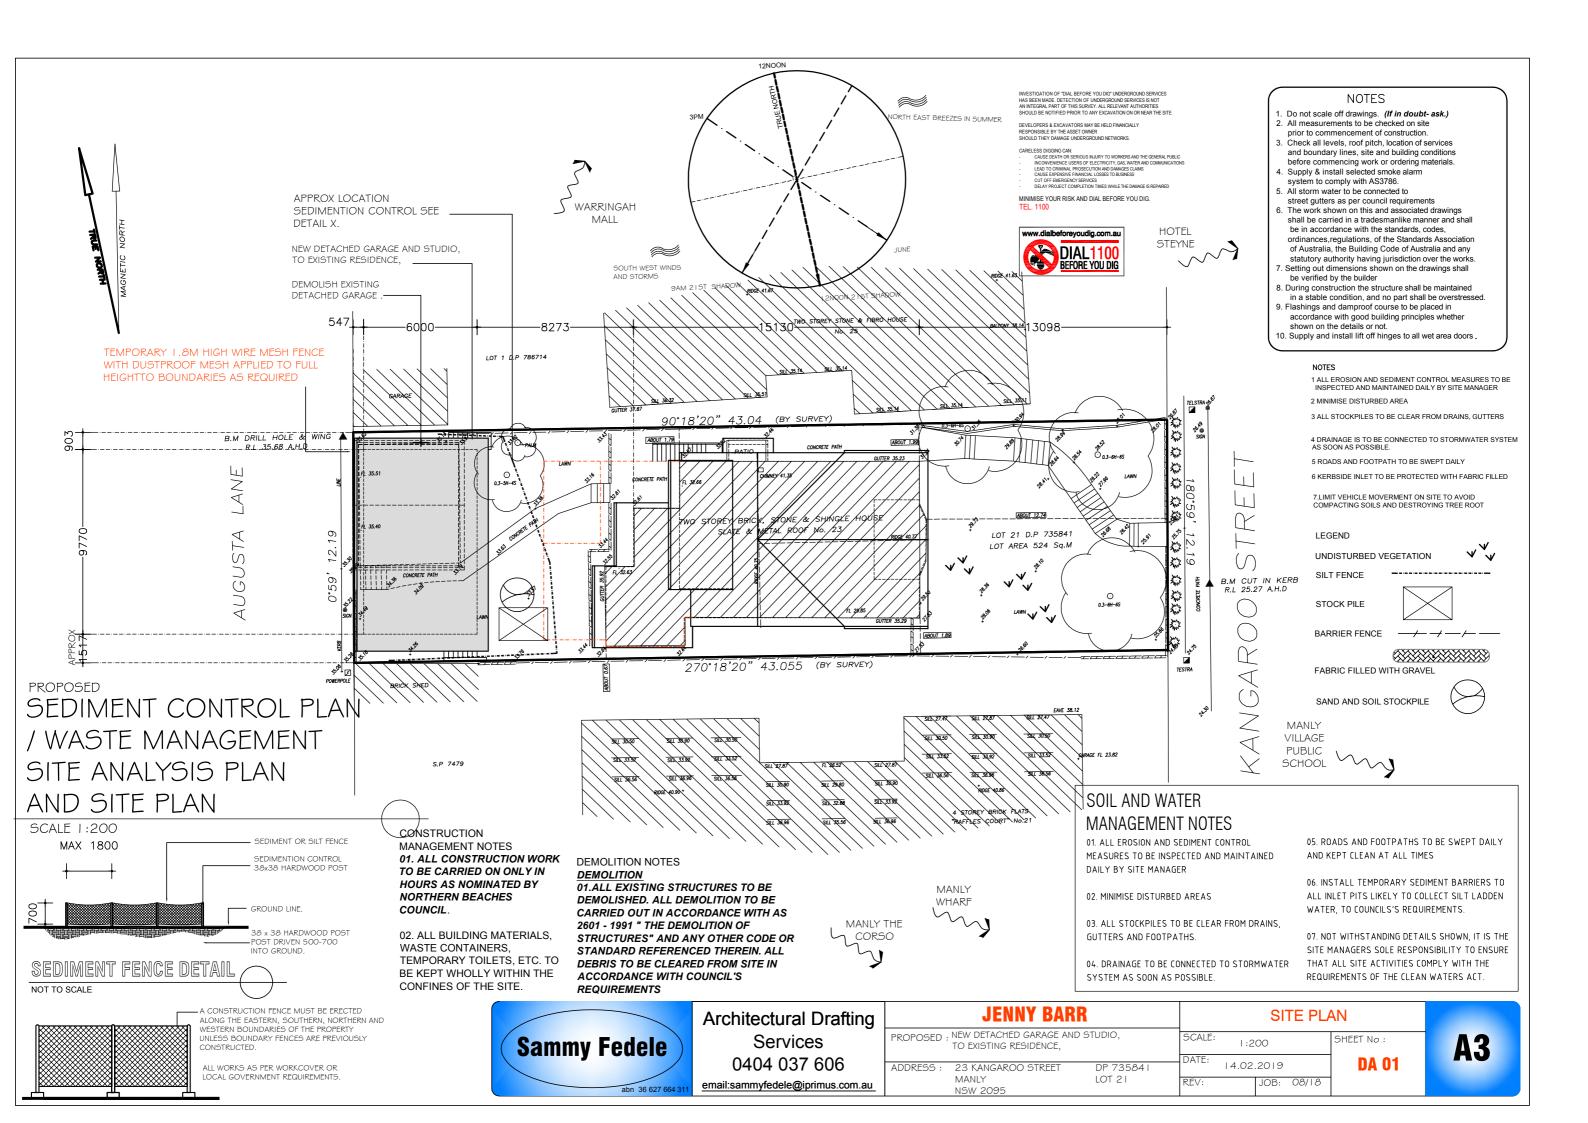

## NOTES

- 1. Do not scale off drawings. (If in doubt- ask.)
- 2. All measurements to be checked on site
- prior to commencement of construction.

  3. Check all levels, roof pitch, location of services and boundary lines, site and building conditions before commencing work or ordering materials.
- Supply & install selected smoke alarm system to comply with AS3786.
- All storm water to be connected to
- street gutters as per council requirements

  The work shown on this and associated drawings
- shall be carried in a tradesmanlike manner and shall be in accordance with the standards, codes, ordinances, regulations, of the Standards Association of Australia, the Building Code of Australia and any statutory authority having jurisdiction over the works.
- Setting out dimensions shown on the drawings shall be verified by the builder
- During construction the structure shall be maintained in a stable condition, and no part shall be overstressed.
- Flashings and damproof course to be placed in accordance with good building principles whether
- 10. Supply and install lift off hinges to all wet area doors  $\mbox{.}$