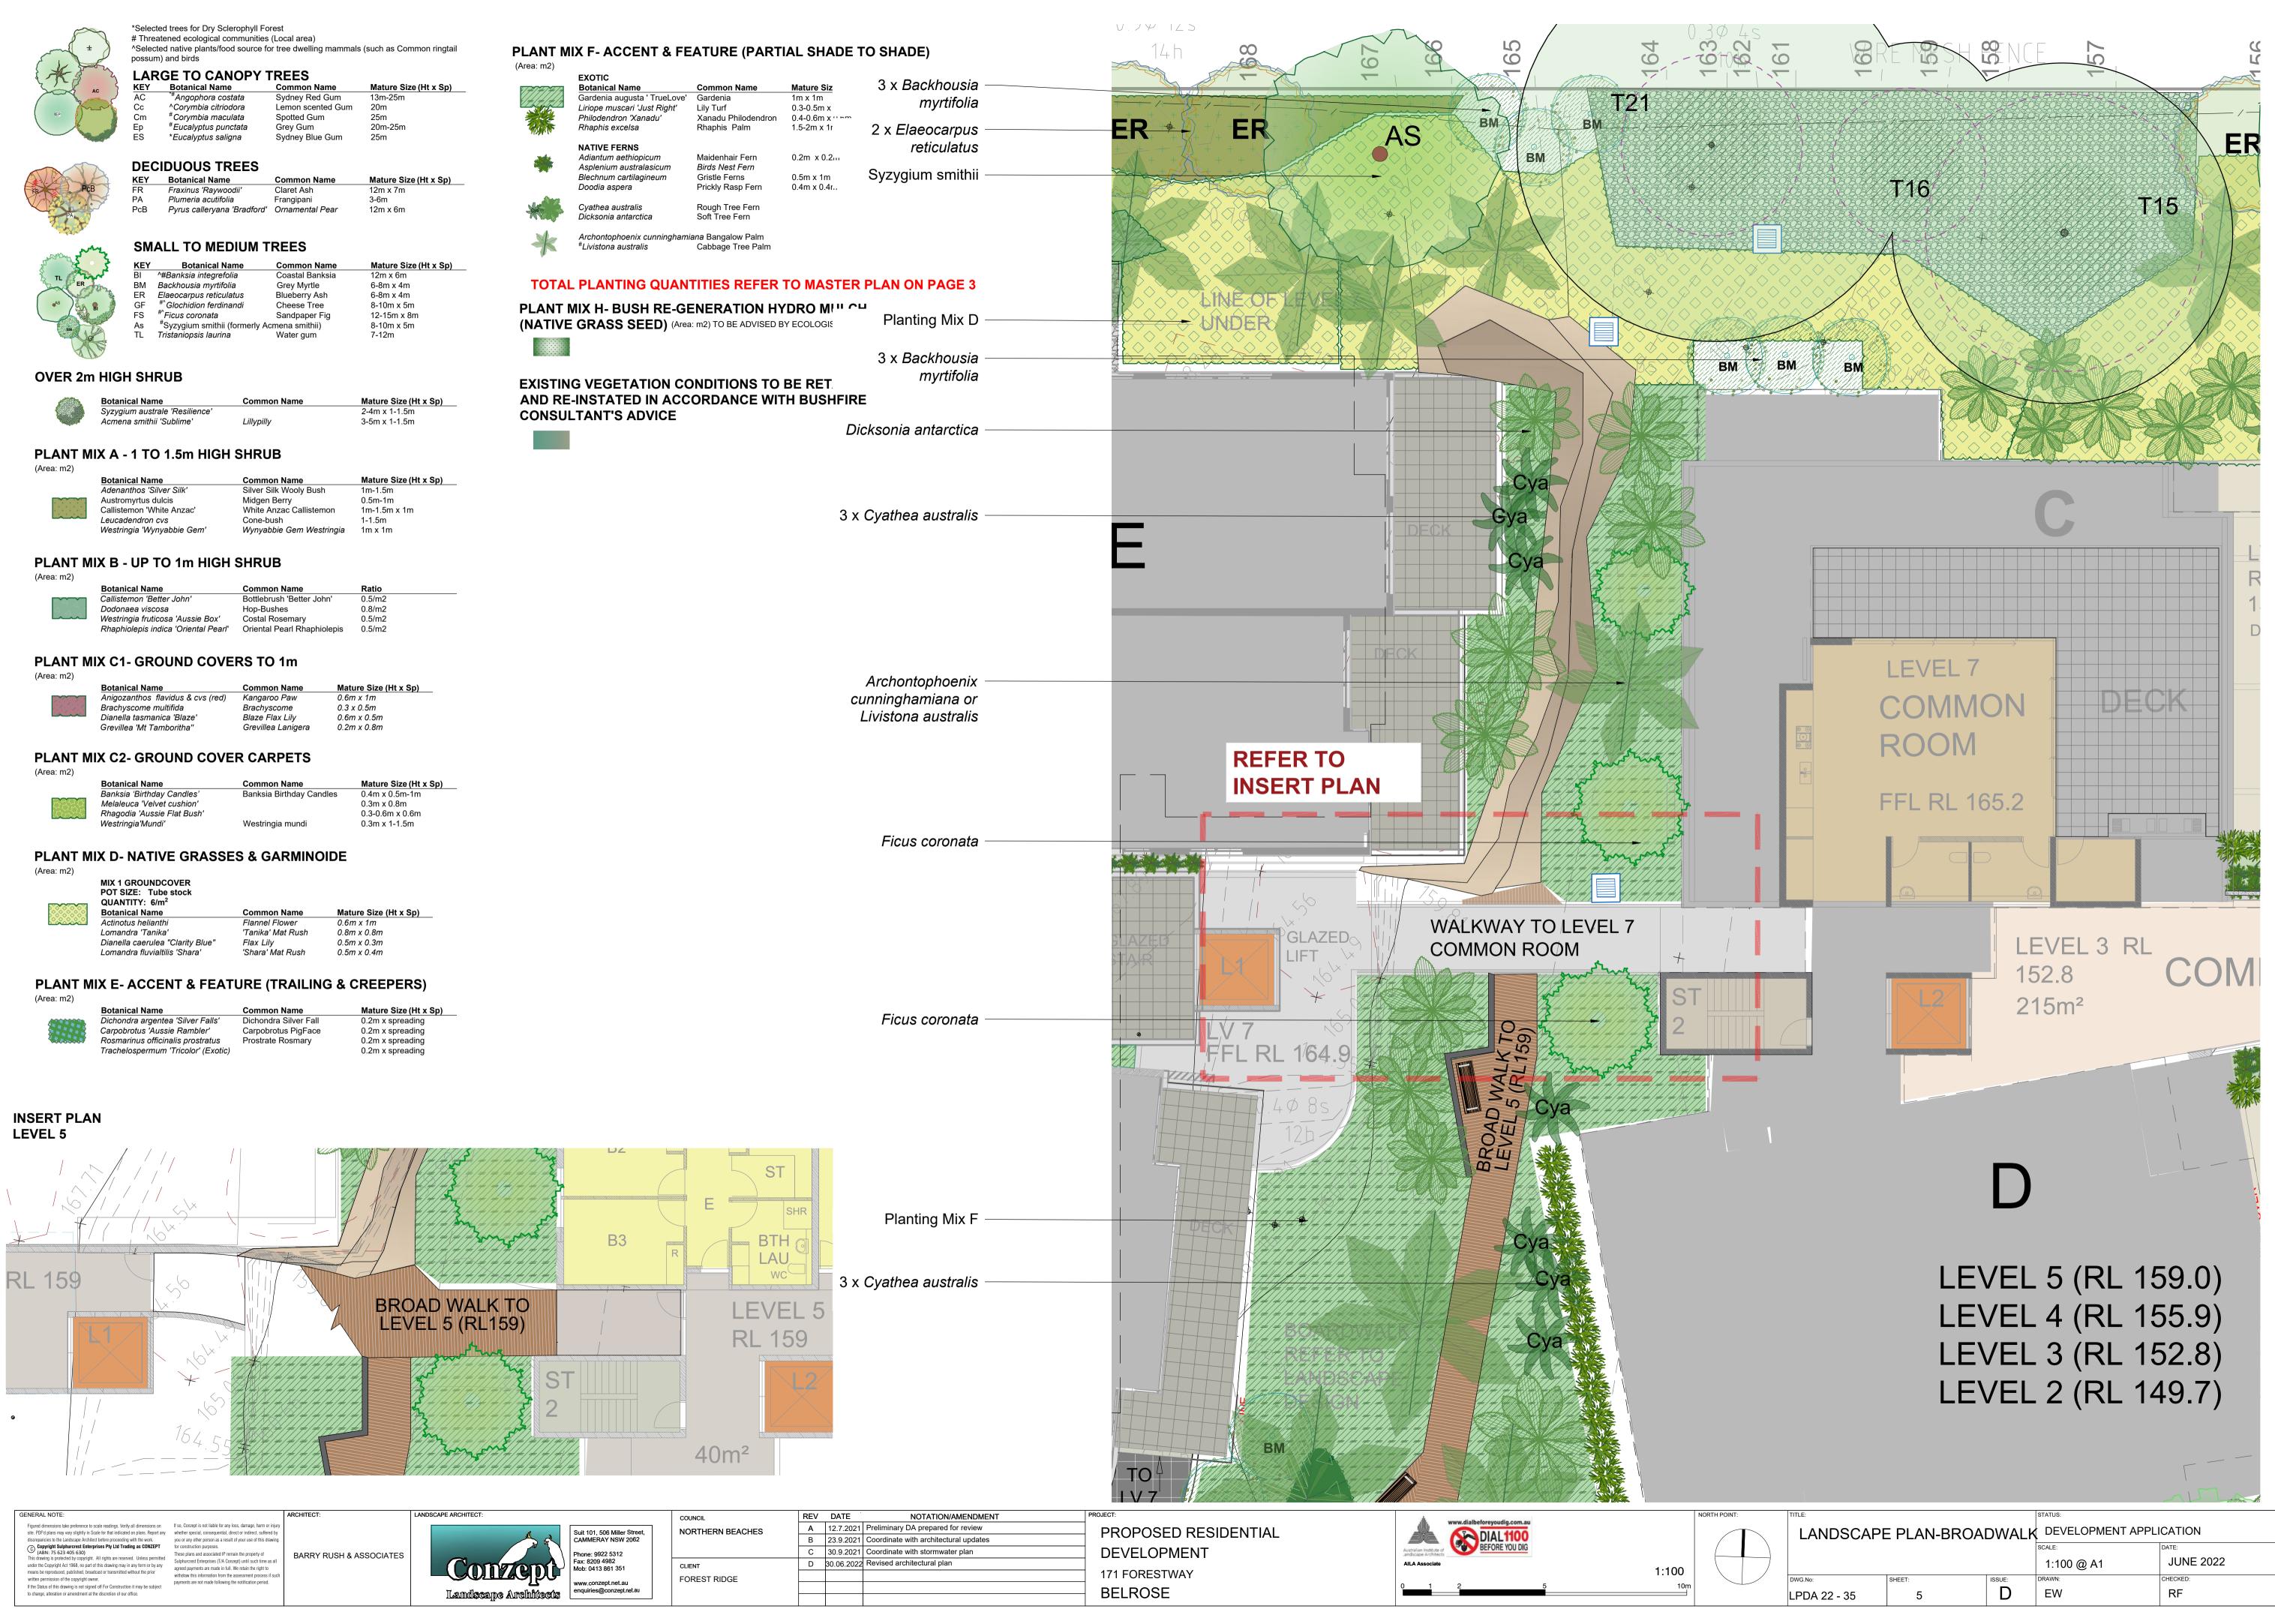

## PLANT MIX F- ACCENT & FEATURE (PARTIAL SHADE TO SHADE)

(Area: 921.3m2)

£/\_

Mature Size (Ht x Sp) Qty

Mature Size (Ht x Sp) Qty

Mature Size (Ht x Sp) Qty

0.4m x 0.5m-1m

0.3-0.6m x 0.6m

## **PLANT MIX H- BUSH RE-GENERATION HYDRO MULCH** (NATIVE GRASS SEED) (Area: 455.9m2) TO BE ADVISED BY ECOLOGIST

**EXISTING VEGETATION CONDITIONS TO BE RETAINED** AND RE-INSTATED IN ACCORDANCE WITH BUSHFIRE CONSULTANT'S ADVICE