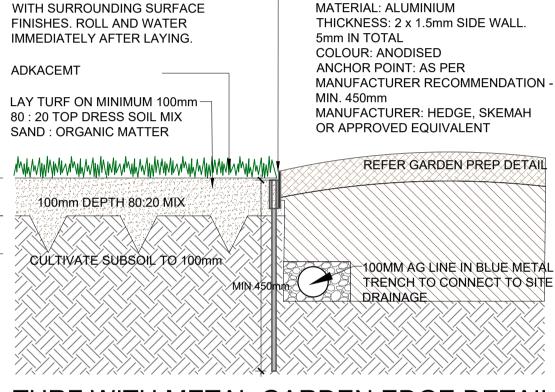

nquiries@conzept.net.au

COUNCIL

CLIENT

NORTHERN BEACHES

FOREST RIDGE

appearance at all times, as well as rectifying any defects that become apparent in the contracted works.

capacity or efficiency of the system decline during the agreed maintenance system, then these faults shall be

- Dripper Pressure Test: Measurement at flushing valves are taken and the pressure gauged to make sure it conforms to

#### Services Co-ordination: - Co-ordination required by Landscape Contractor or Project Manager to provide required conduit, pipe work and

Testing & Defects:

exceed 300Kpa.

Warranty :

6.01 GENERAL

immediately rectified.

Further Documentation:

CONSOLIDATION AND MAINTENANCE

power provision and water supply.

over a determined length of time.





NOTE: TURF AREAS TO FINISH FLUSH



- METAL EDGING

TURF WITH METAL GARDEN EDGE DETAIL SCALE: 1:10





120mm DEPTH OF GOLD DECO. GRANITE COMPACTED TO 75mm WITH 20% CEMENT ADDED TO MIX TO PROVIDE STABILITY.



CRUSHER DUST OR-STABILIZED ROAD BASE COMPACTED SUBGRADE - REFER ENGINEERS DETAILS





# SCALE NTS





REV DATE

PROPOSED RESIDENTIAL DEVELOPMENT **171 FORESTWAY** BELROSE





100MM THICK CONCRETE 25MPA WITH SL72 MESH AND BROOM FINISH. ALL CONTROL AND EXPANSION JOINTS TO ENGINEERS SPECIFICATION AND DETAILS

REFER

PREP

DETAIL

GARDEN

## TYPICAL TIMBER BOARDWALK DETAIL

| TITLE:       | TITLE: |        |                         |           |
|--------------|--------|--------|-------------------------|-----------|
| DETAILS 1    |        |        | DEVELOPMENT APPLICATION |           |
|              |        |