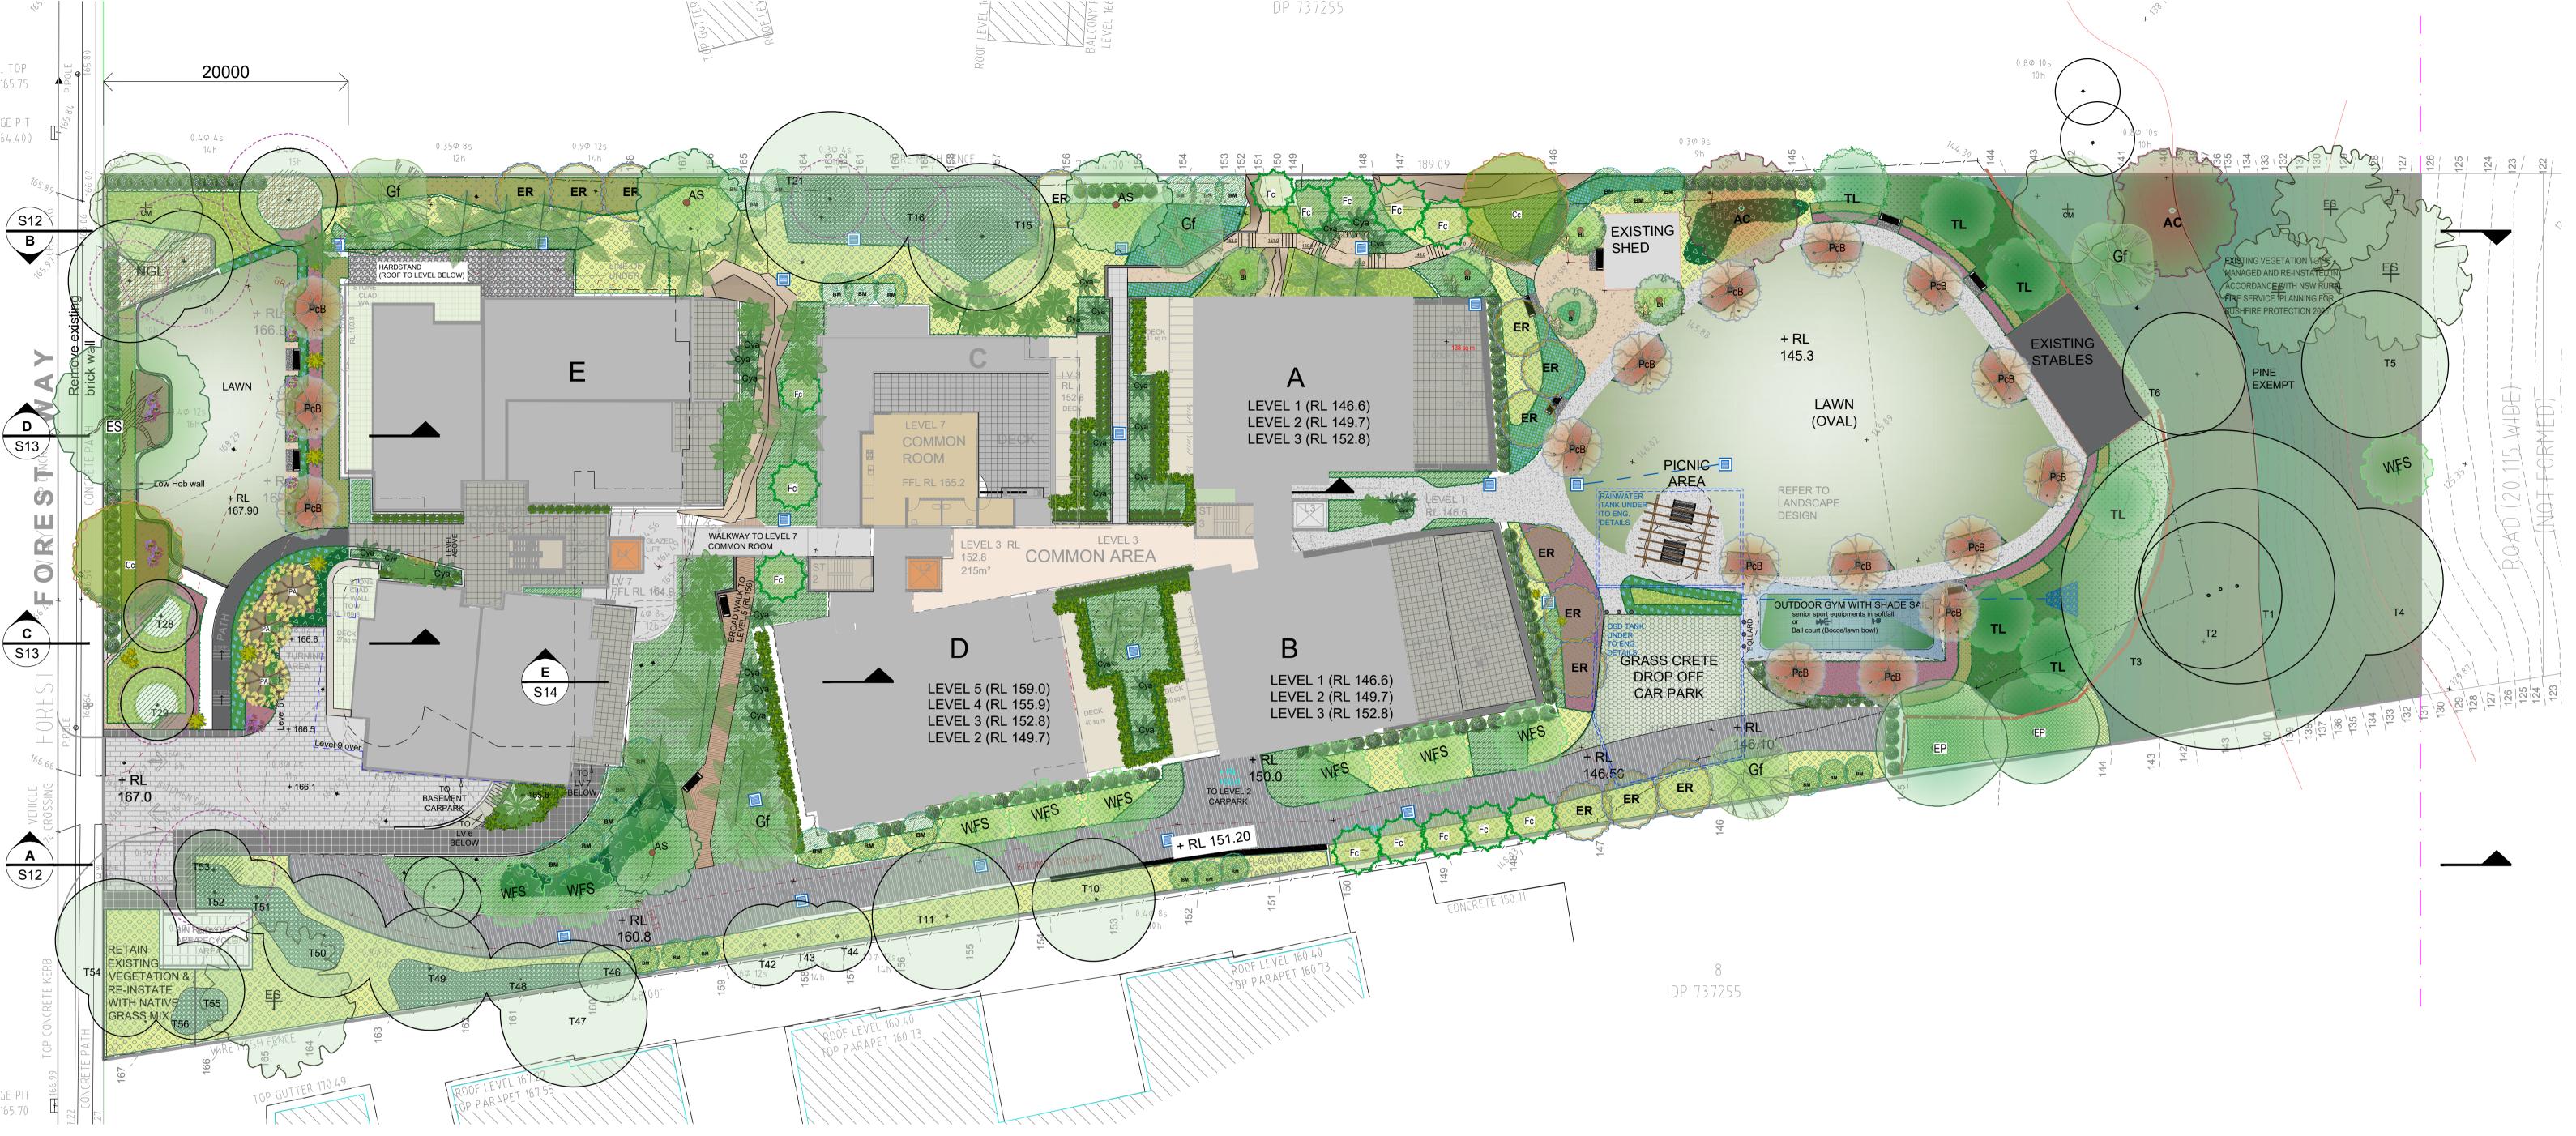

PROPOSED RESIDENTIAL DEVELOPMENT 171 FORESTWAY BELROSE

Semi permeable (grass crete) to

Loose crushed stone surface finish

engineers detail

- refer image & detail

| - and the second se | E |
|----------------------------------------------------------------------------------------------------------------|---|
|                                                                                                                | D |
|                                                                                                                | - |
|                                                                                                                | Ρ |
|                                                                                                                |   |

PROPOSED RESIDENTIAL DEVELOPMENT 171 FORESTWAY BELROSE

|                  |        |                      | DEVELOPMENT APPLICATION |          |
|------------------|--------|----------------------|-------------------------|----------|
|                  |        | scale:<br>1:250 @ A1 | date:<br>JUNE 2022      |          |
| DWG.No:          | SHEET: | ISSUE:               | DRAWN:                  | CHECKED: |
| LPDA 22 - 35 2 B |        |                      | EW                      | RF       |
| •                |        |                      |                         |          |

|   | TITLE:       |        |        | STATUS:                 |           |
|---|--------------|--------|--------|-------------------------|-----------|
|   | MASTER PLAN  |        |        | DEVELOPMENT APPLICATION |           |
|   |              |        |        | SCALE:                  | DATE:     |
| 1 |              |        |        | 1:250 @ A1              | JUNE 2022 |
|   | DWG.No:      | SHEET: | ISSUE: | DRAWN:                  | CHECKED:  |
|   | LPDA 22 - 35 | 3      | D      | EW                      | RF        |