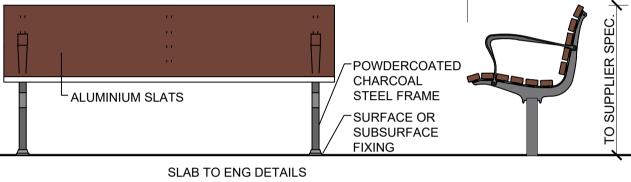

1 2

Boardwalk deck

Park bench with arm rests to supplier's specification on 1.4mW x 2.2mL concrete landing. Picnic table set on concrete landing to

supplier's specification Fence type 2 Range fence (rear site)