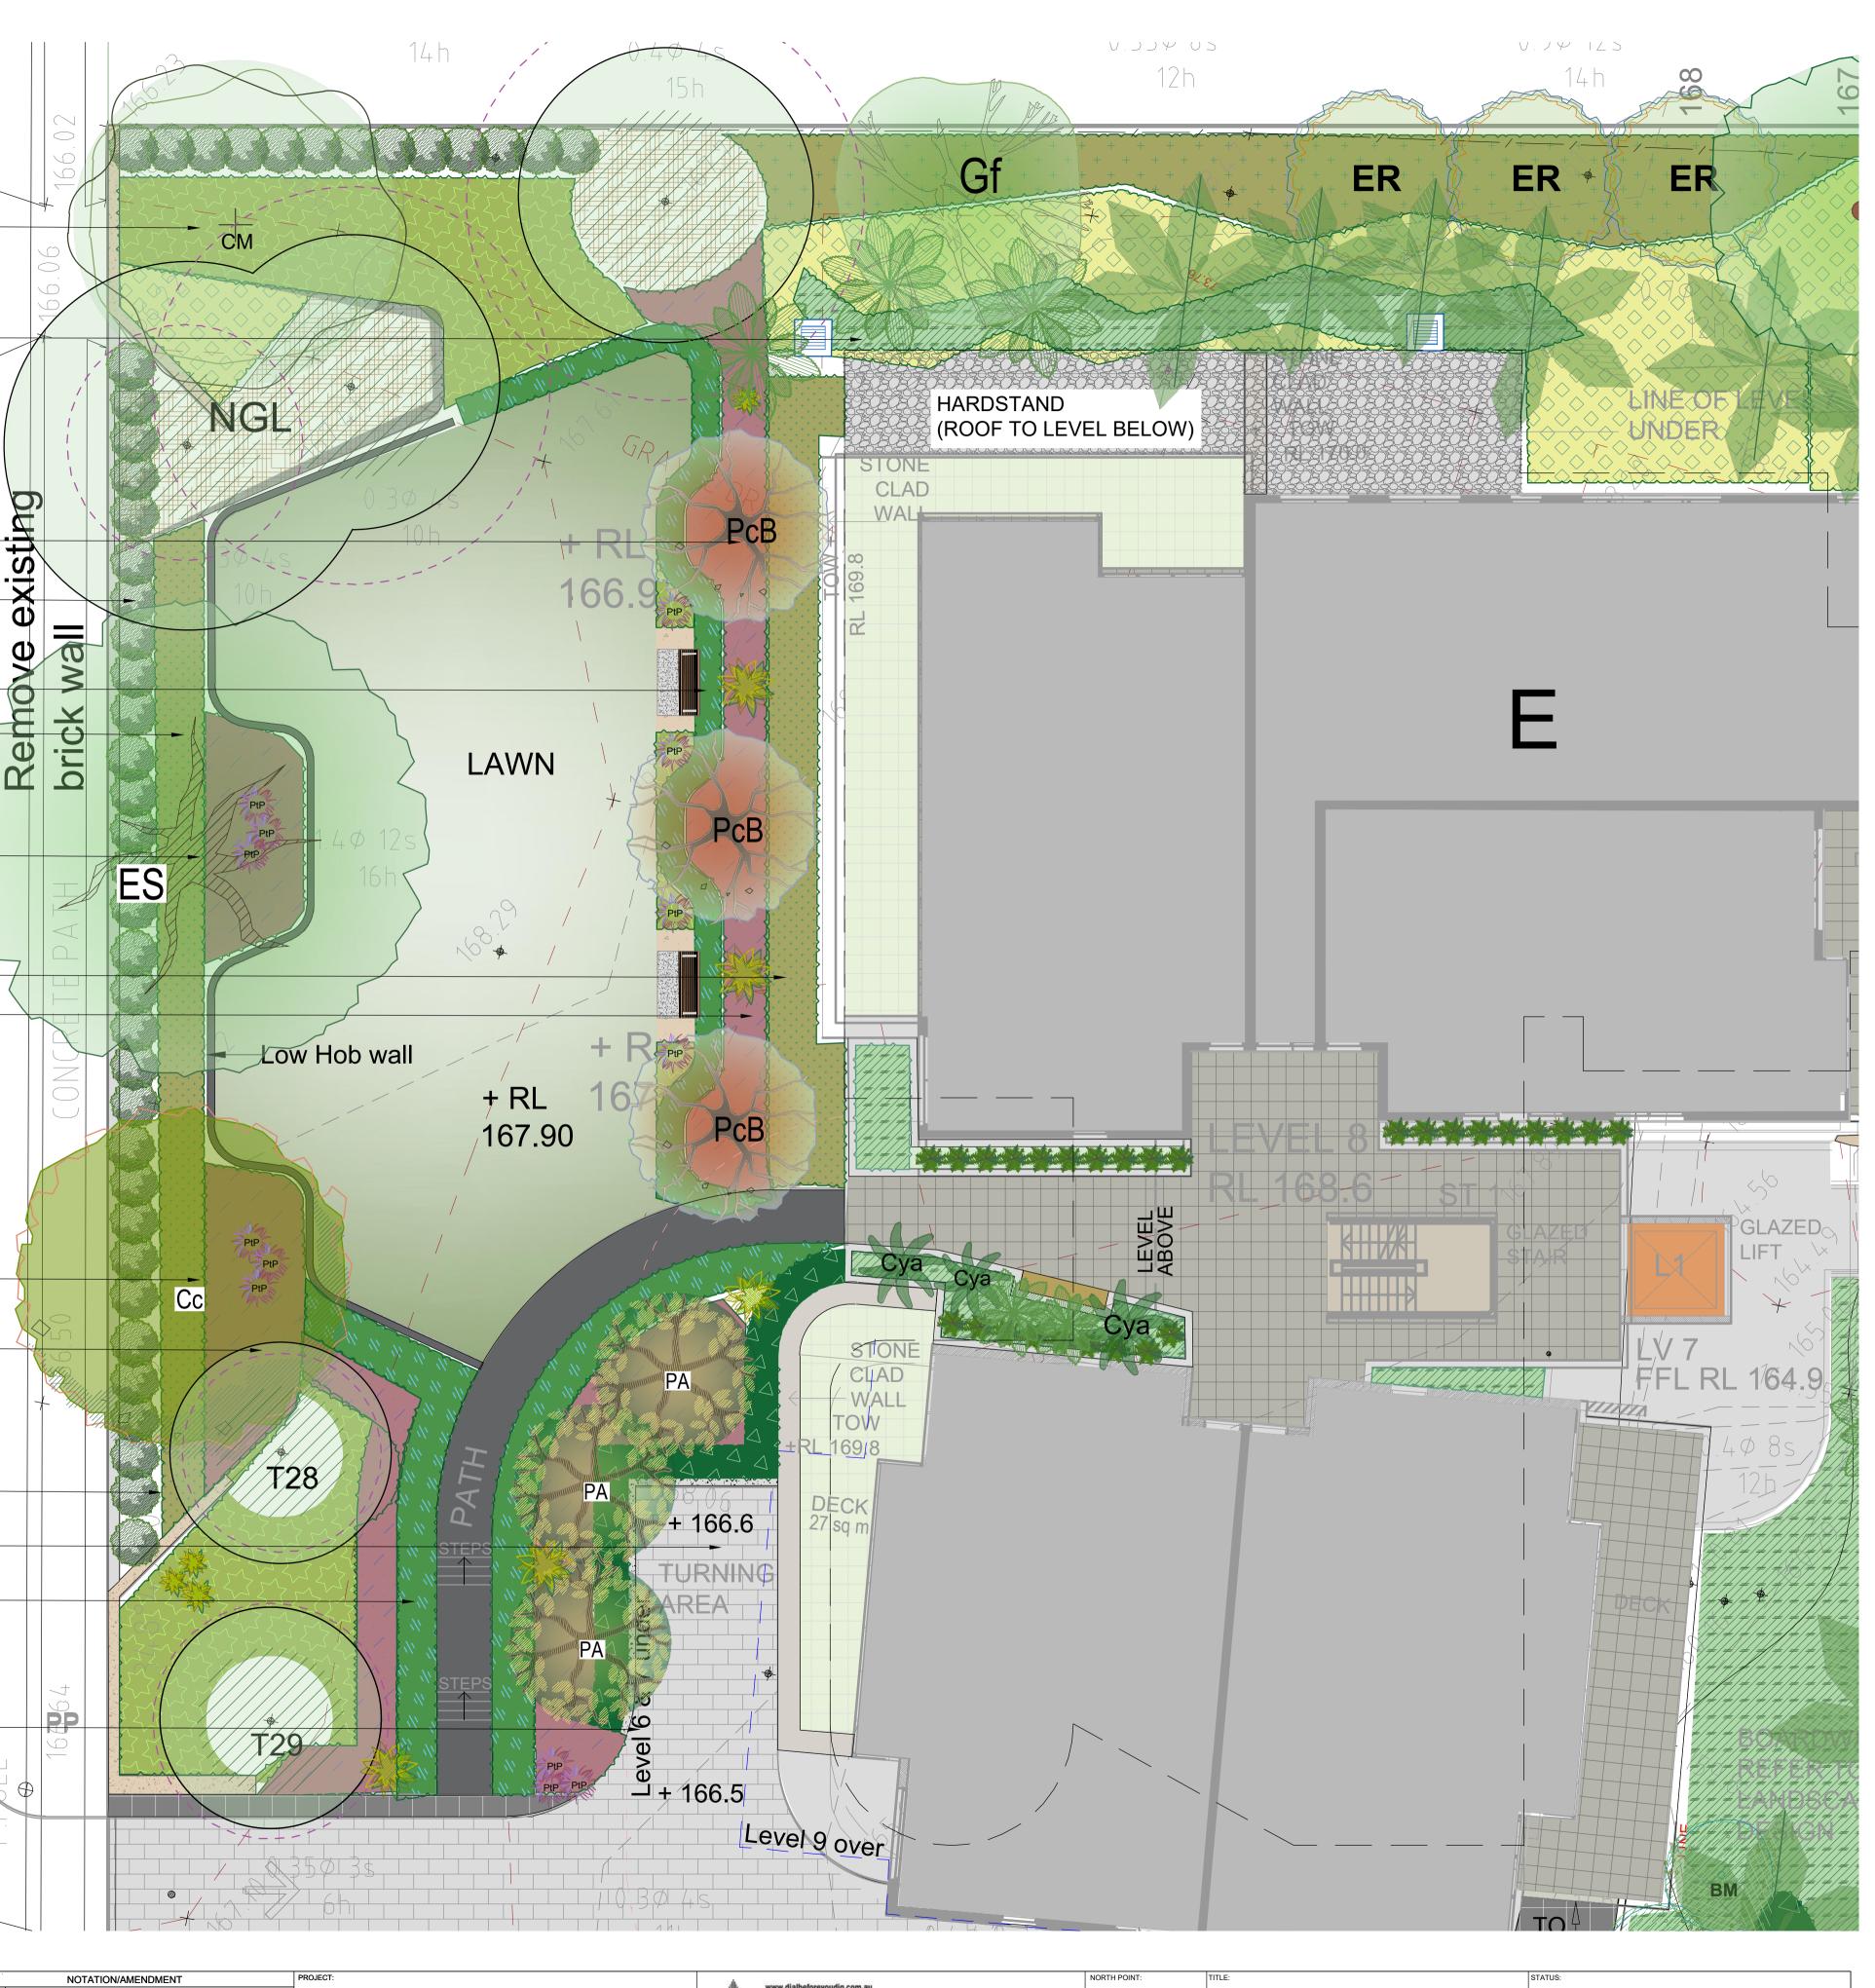

PROPOSED RESIDENTIAL DEVELOPMENT 171 FORESTWAY BELROSE

Semi permeable (grass crete) to

Loose crushed stone surface finish

engineers detail

- refer image & detail

| - and the second se | E |
|----------------------------------------------------------------------------------------------------------------|---|
|                                                                                                                | D |
|                                                                                                                | - |
|                                                                                                                | Ρ |
|                                                                                                                |   |

Existing trees proposed to be retained and protected

NORTH POINT

25m

incorporated in garden bed areas (using non-floatable mulch) without compromising the capacity or form.

## KEY

Tree protection fence - to arborist details Trees proposed to be removed and replaced with new landscaping

Existing trees proposed to be retained and protected

Trees Protection zone

Structural root zone