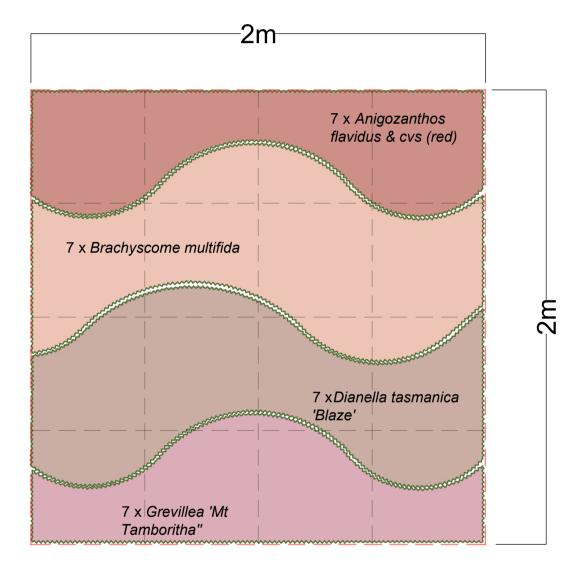

| Common Na     | me    | Mature Size (Ht x Sp) | Qty |
|---------------|-------|-----------------------|-----|
| Kangaroo Pa   | W     | 0.6m x 1m             |     |
| Brachyscome   | 9     | 0.3 x 0.5m            |     |
| Blaze Flax Li | ly    | 0.6m x 0.5m           |     |
| Grevillea Lan | igera | 0.2m x 0.8m           |     |
|               |       |                       |     |