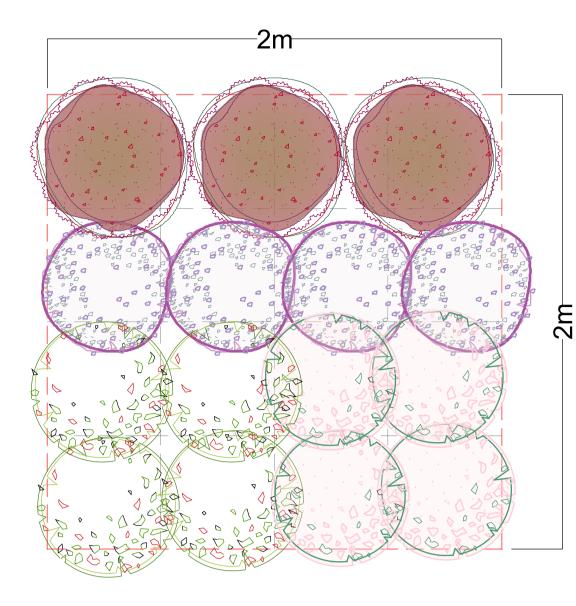

### PLANT MIX A - 1 TO 1.5m HIGH SHRUB (3 per m<sup>2</sup> @ Area: 111.5m<sup>2</sup>) POT SIZE: 200mm

Leucadendron cvs Westringia 'Wynyabbie Gem'

### PLANT MIX B - UP TO 1m HIGH SHRUB (3 per m<sup>2</sup> @ Area: 87.9m2) POT SIZE: 200mm

|                                                               | Botanical Name                       | Common Name                | Mature Size (Ht x Sp)     | Qty |
|---------------------------------------------------------------|--------------------------------------|----------------------------|---------------------------|-----|
|                                                               | Austromyrtus dulcis                  | Midgen Berry               | 0.5m-1m                   |     |
| £                                                             | Callistemon 'Better John'            | Bottlebrush 'Better John'  | 0.5m-1m                   |     |
|                                                               | Westringia fruticosa 'Aussie Box'    | Costal Rosemary            | 1m x 1m                   |     |
|                                                               | Rhaphiolepis indica 'Oriental Pearl' | Oriental Pearl Rhaphiolepi | s 1m x 1m                 |     |
| <b>PLANT M</b><br>(6 per m <sup>2</sup> @ Ar<br>POT SIZE: TUE |                                      | RS TO 1m                   |                           |     |
|                                                               |                                      |                            |                           |     |
|                                                               | Botanical Name                       | Common Name                | Mature Size (Ht x Sp) Qty |     |