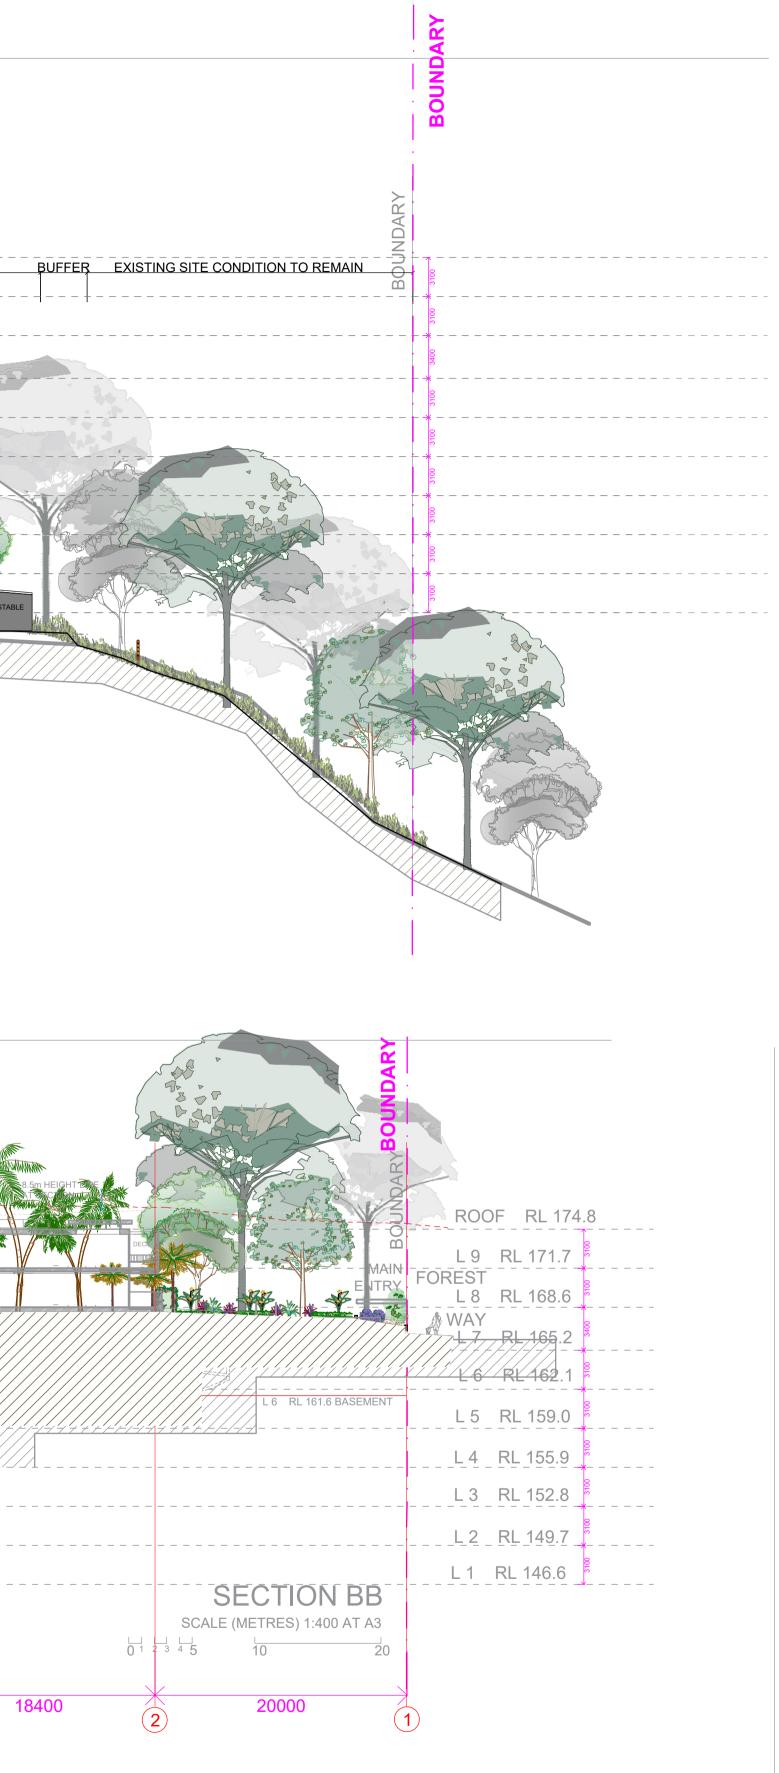

Lily                     |       |
| andra fluvialtilis 'Shara'    | 'Shara' Mat Rush              |       |

| TITLE:          |        |        | STATUS:                 |           |  |
|-----------------|--------|--------|-------------------------|-----------|--|
| PLANTING MATRIX |        |        | DEVELOPMENT APPLICATION |           |  |
|                 |        |        | SCALE:                  | DATE:     |  |
|                 |        |        | AS SHOWN                | JUNE 2022 |  |
| DWG.No:         | SHEET: | ISSUE: | DRAWN:                  | CHECKED:  |  |
| LPDA 22 - 35    | 11     | В      | EW                      | RF        |  |



SECTION AA SCALE (METRES) 1:400 AT A3 0<sup>1</sup><sup>2</sup><sup>3</sup><sup>4</sup><sup>5</sup>10

20



SECTION AA SCALE 1:300



|  | SECTION AA & BB |        |        | STATUS:                 |           |
|--|-----------------|--------|--------|-------------------------|-----------|
|  |                 |        |        | DEVELOPMENT APPLICATION |           |
|  |                 |        |        | SCALE:                  | DATE:     |
|  |                 |        |        | AS SHOWN @ A1           | JUNE 2022 |
|  | DWG.No:         | SHEET: | ISSUE: | DRAWN:                  | CHECKED:  |
|  | LPDA 22-35      | 12     | С      | R.H                     | RF        |









|  | TITLE:     |             |                         | STATUS:       |           |
|--|------------|-------------|-------------------------|---------------|-----------|
|  | SECTION CO | , DD & ELEV | DEVELOPMENT APPLICATION |