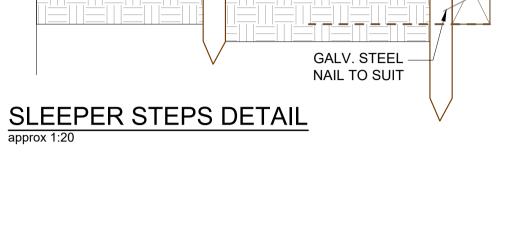

0413 861 351

www.conzept.net.au

enquiries@conzept.net.au

COUNCIL

CLIENT

NORTHERN BEACHES

FOREST RIDGE

appearance at all times, as well as rectifying any defects that become apparent in the contracted works.

capacity or efficiency of the system decline during the agreed maintenance system, then these faults shall be

- Dripper Pressure Test: Measurement at flushing valves are taken and the pressure gauged to make sure it conforms to

#### Services Co-ordination: - Co-ordination required by Landscape Contractor or Project Manager to provide required conduit, pipe work and

Testing & Defects:

exceed 300Kpa.

Warranty :

6.01 GENERAL

immediately rectified.

Further Documentation:

CONSOLIDATION AND MAINTENANCE

power provision and water supply.

over a determined length of time.





NOTE: TURF AREAS TO FINISH FLUSH



- METAL EDGING

TURF WITH METAL GARDEN EDGE DETAIL SCALE: 1:10





120mm DEPTH OF GOLD DECO. GRANITE COMPACTED TO 75mm WITH 20% CEMENT ADDED TO MIX TO PROVIDE STABILITY.



CRUSHER DUST OR-STABILIZED ROAD BASE COMPACTED SUBGRADE - REFER ENGINEERS DETAILS





# SCALE NTS





REV DATE

PROPOSED RESIDENTIAL DEVELOPMENT **171 FORESTWAY** BELROSE





100MM THICK CONCRETE 25MPA WITH SL72 MESH AND BROOM FINISH. ALL CONTROL AND EXPANSION JOINTS TO ENGINEERS SPECIFICATION AND DETAILS

REFER

PREP

DETAIL

GARDEN

## TYPICAL TIMBER BOARDWALK DETAIL

| TITLE:       | TITLE: |        |                         |           |
|--------------|--------|--------|-------------------------|-----------|
| DETAILS 1    |        |        | DEVELOPMENT APPLICATION |