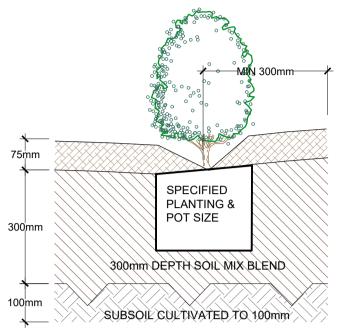

### possum) and birds LARGE TO CANOPY TREES POT SIZE: 45 Lt

# Threatened ecological communities (Local area)

\*Selected trees for Dry Sclerophyll Forest

| Botanical Name                   | Common Name                                                                                                                   | Mature Size (Ht x Sp)                                                                                                                                                                                                    | Qty                                                                                                                                                  |
|----------------------------------|-------------------------------------------------------------------------------------------------------------------------------|--------------------------------------------------------------------------------------------------------------------------------------------------------------------------------------------------------------------------|------------------------------------------------------------------------------------------------------------------------------------------------------|
| *#Angophora costata              | Sydney Red Gum                                                                                                                | 13m-25m                                                                                                                                                                                                                  | 2                                                                                                                                                    |
| ^Corymbia citriodora             | Lemon scented Gum                                                                                                             | 20m                                                                                                                                                                                                                      | 2                                                                                                                                                    |
| <sup>#</sup> Corymbia maculata   | Spotted Gum                                                                                                                   | 25m                                                                                                                                                                                                                      | 2                                                                                                                                                    |
| <sup>#</sup> Eucalyptus punctata | Grey Gum                                                                                                                      | 20m-25m                                                                                                                                                                                                                  | 2                                                                                                                                                    |
| *Eucalyptus saligna              | Sydney Blue Gum                                                                                                               | 25m                                                                                                                                                                                                                      | 5                                                                                                                                                    |
|                                  | <sup>*#</sup> Angophora costata<br>^Corymbia citriodora<br><sup>#</sup> Corymbia maculata<br><sup>#</sup> Eucalyptus punctata | <ul> <li>*#Angophora costata</li> <li>Corymbia citriodora</li> <li>#Corymbia maculata</li> <li>#Eucalyptus punctata</li> <li>Sydney Red Gum</li> <li>Lemon scented Gum</li> <li>Spotted Gum</li> <li>Grey Gum</li> </ul> | *# Angophora costataSydney Red Gum13m-25m^Corymbia citriodoraLemon scented Gum20m#Corymbia maculataSpotted Gum25m#Eucalyptus punctataGrey Gum20m-25m |