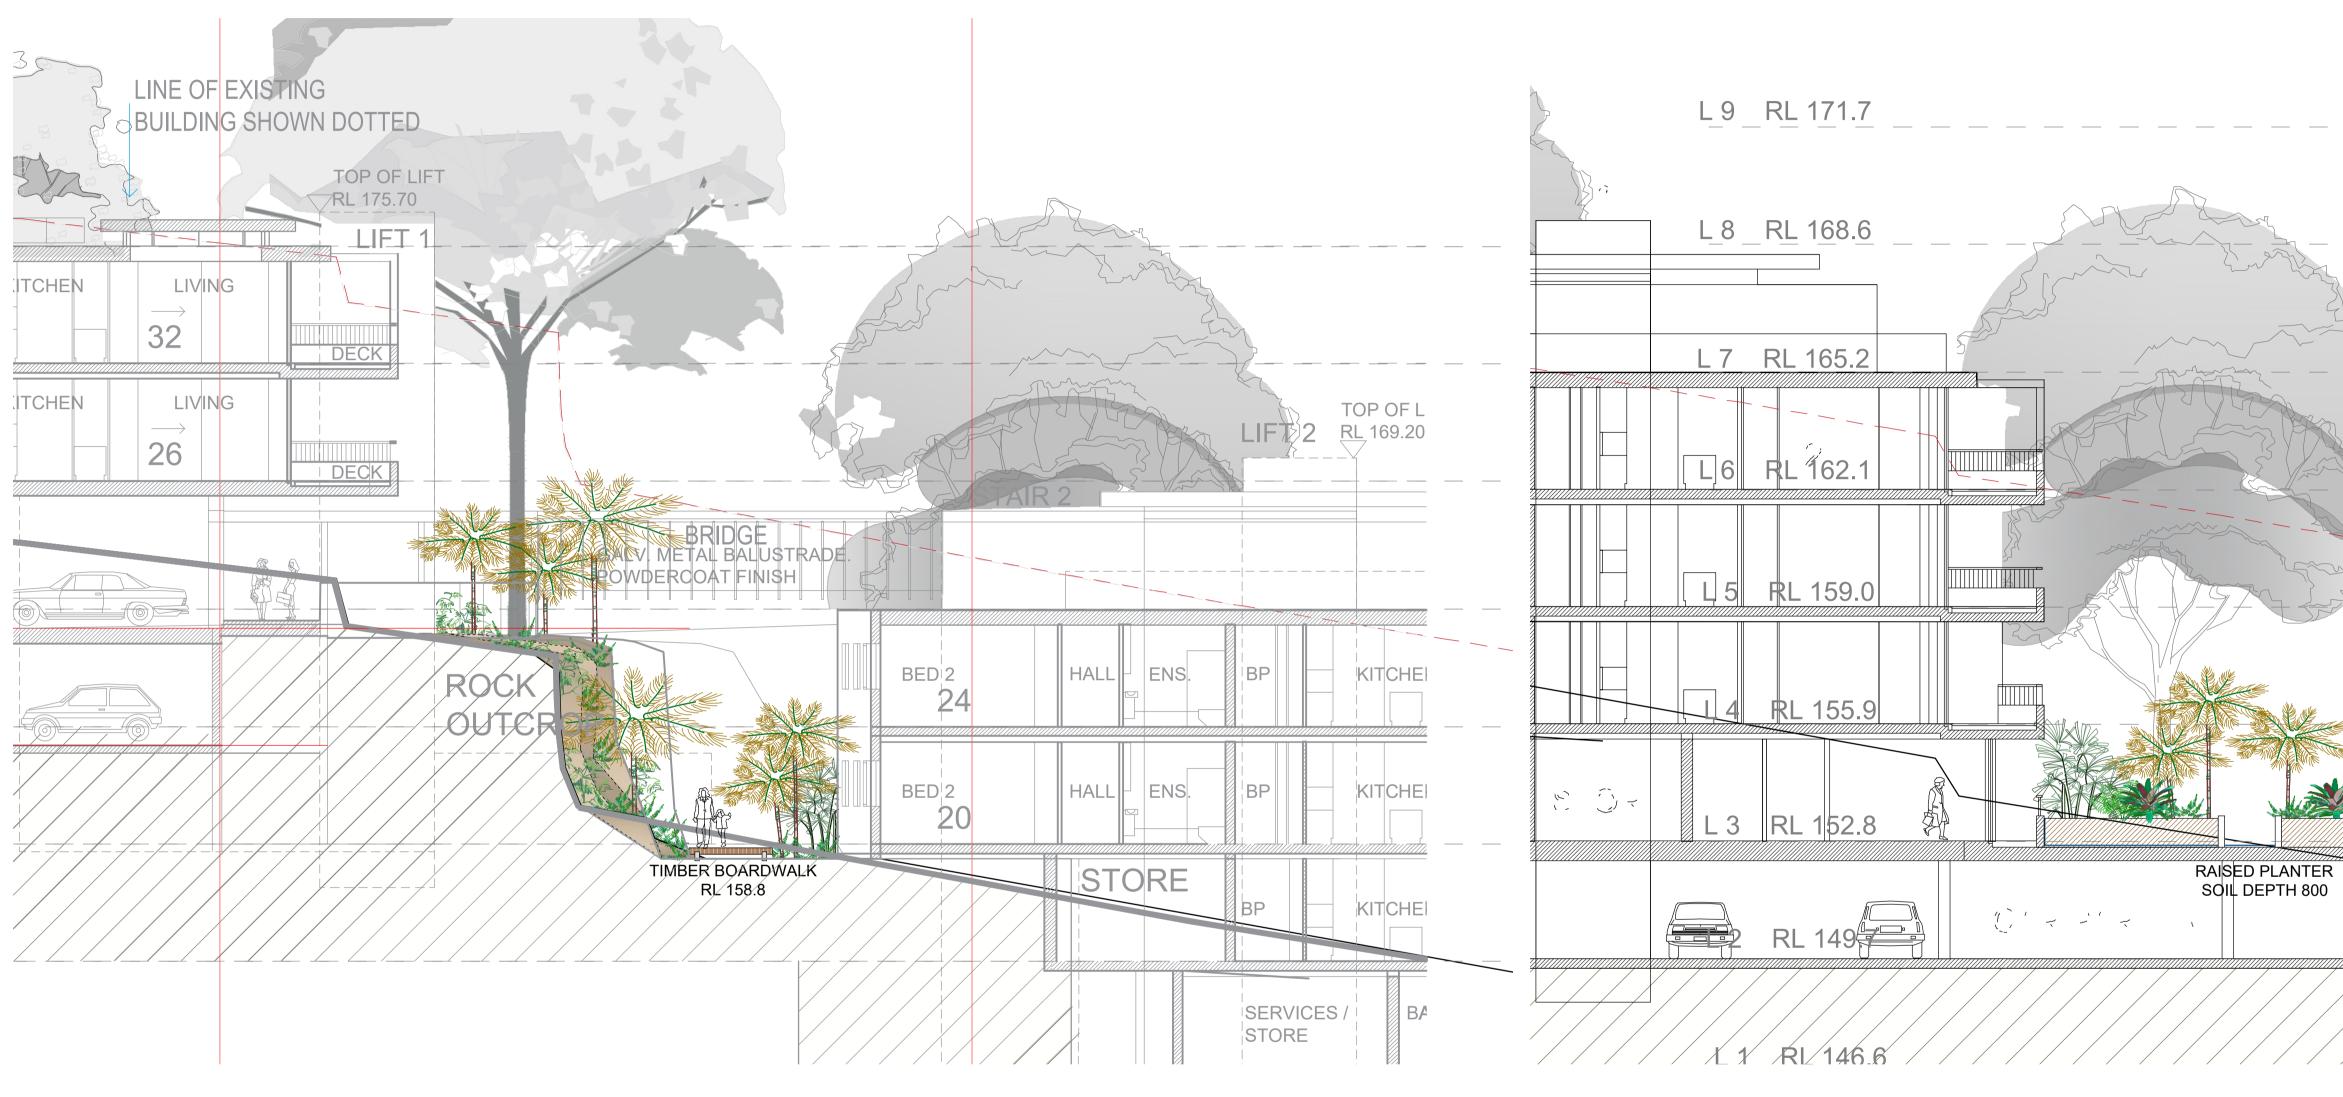

PROPOSED RESIDENTIAL DEVELOPMENT 171 FORESTWAY BELROSE

Semi permeable (grass crete) to

Loose crushed stone surface finish

engineers detail

- refer image & detail

| - and the second se | E |
|----------------------------------------------------------------------------------------------------------------|---|
|                                                                                                                | D |
|                                                                                                                | - |
|                                                                                                                | Ρ |
|                                                                                                                |   |

1 2

Boardwalk deck

Park bench with arm rests to supplier's specification on 1.4mW x 2.2mL concrete landing. Picnic table set on concrete landing to

supplier's specification Fence type 2 Range fence (rear site)

Existing trees proposed to be retained and protected

NORTH POINT

25m

incorporated in garden bed areas (using non-floatable mulch) without compromising the capacity or form.

## KEY

Tree protection fence - to arborist details Trees proposed to be removed and replaced with new landscaping

Existing trees proposed to be retained and protected

Trees Protection zone

Structural root zone