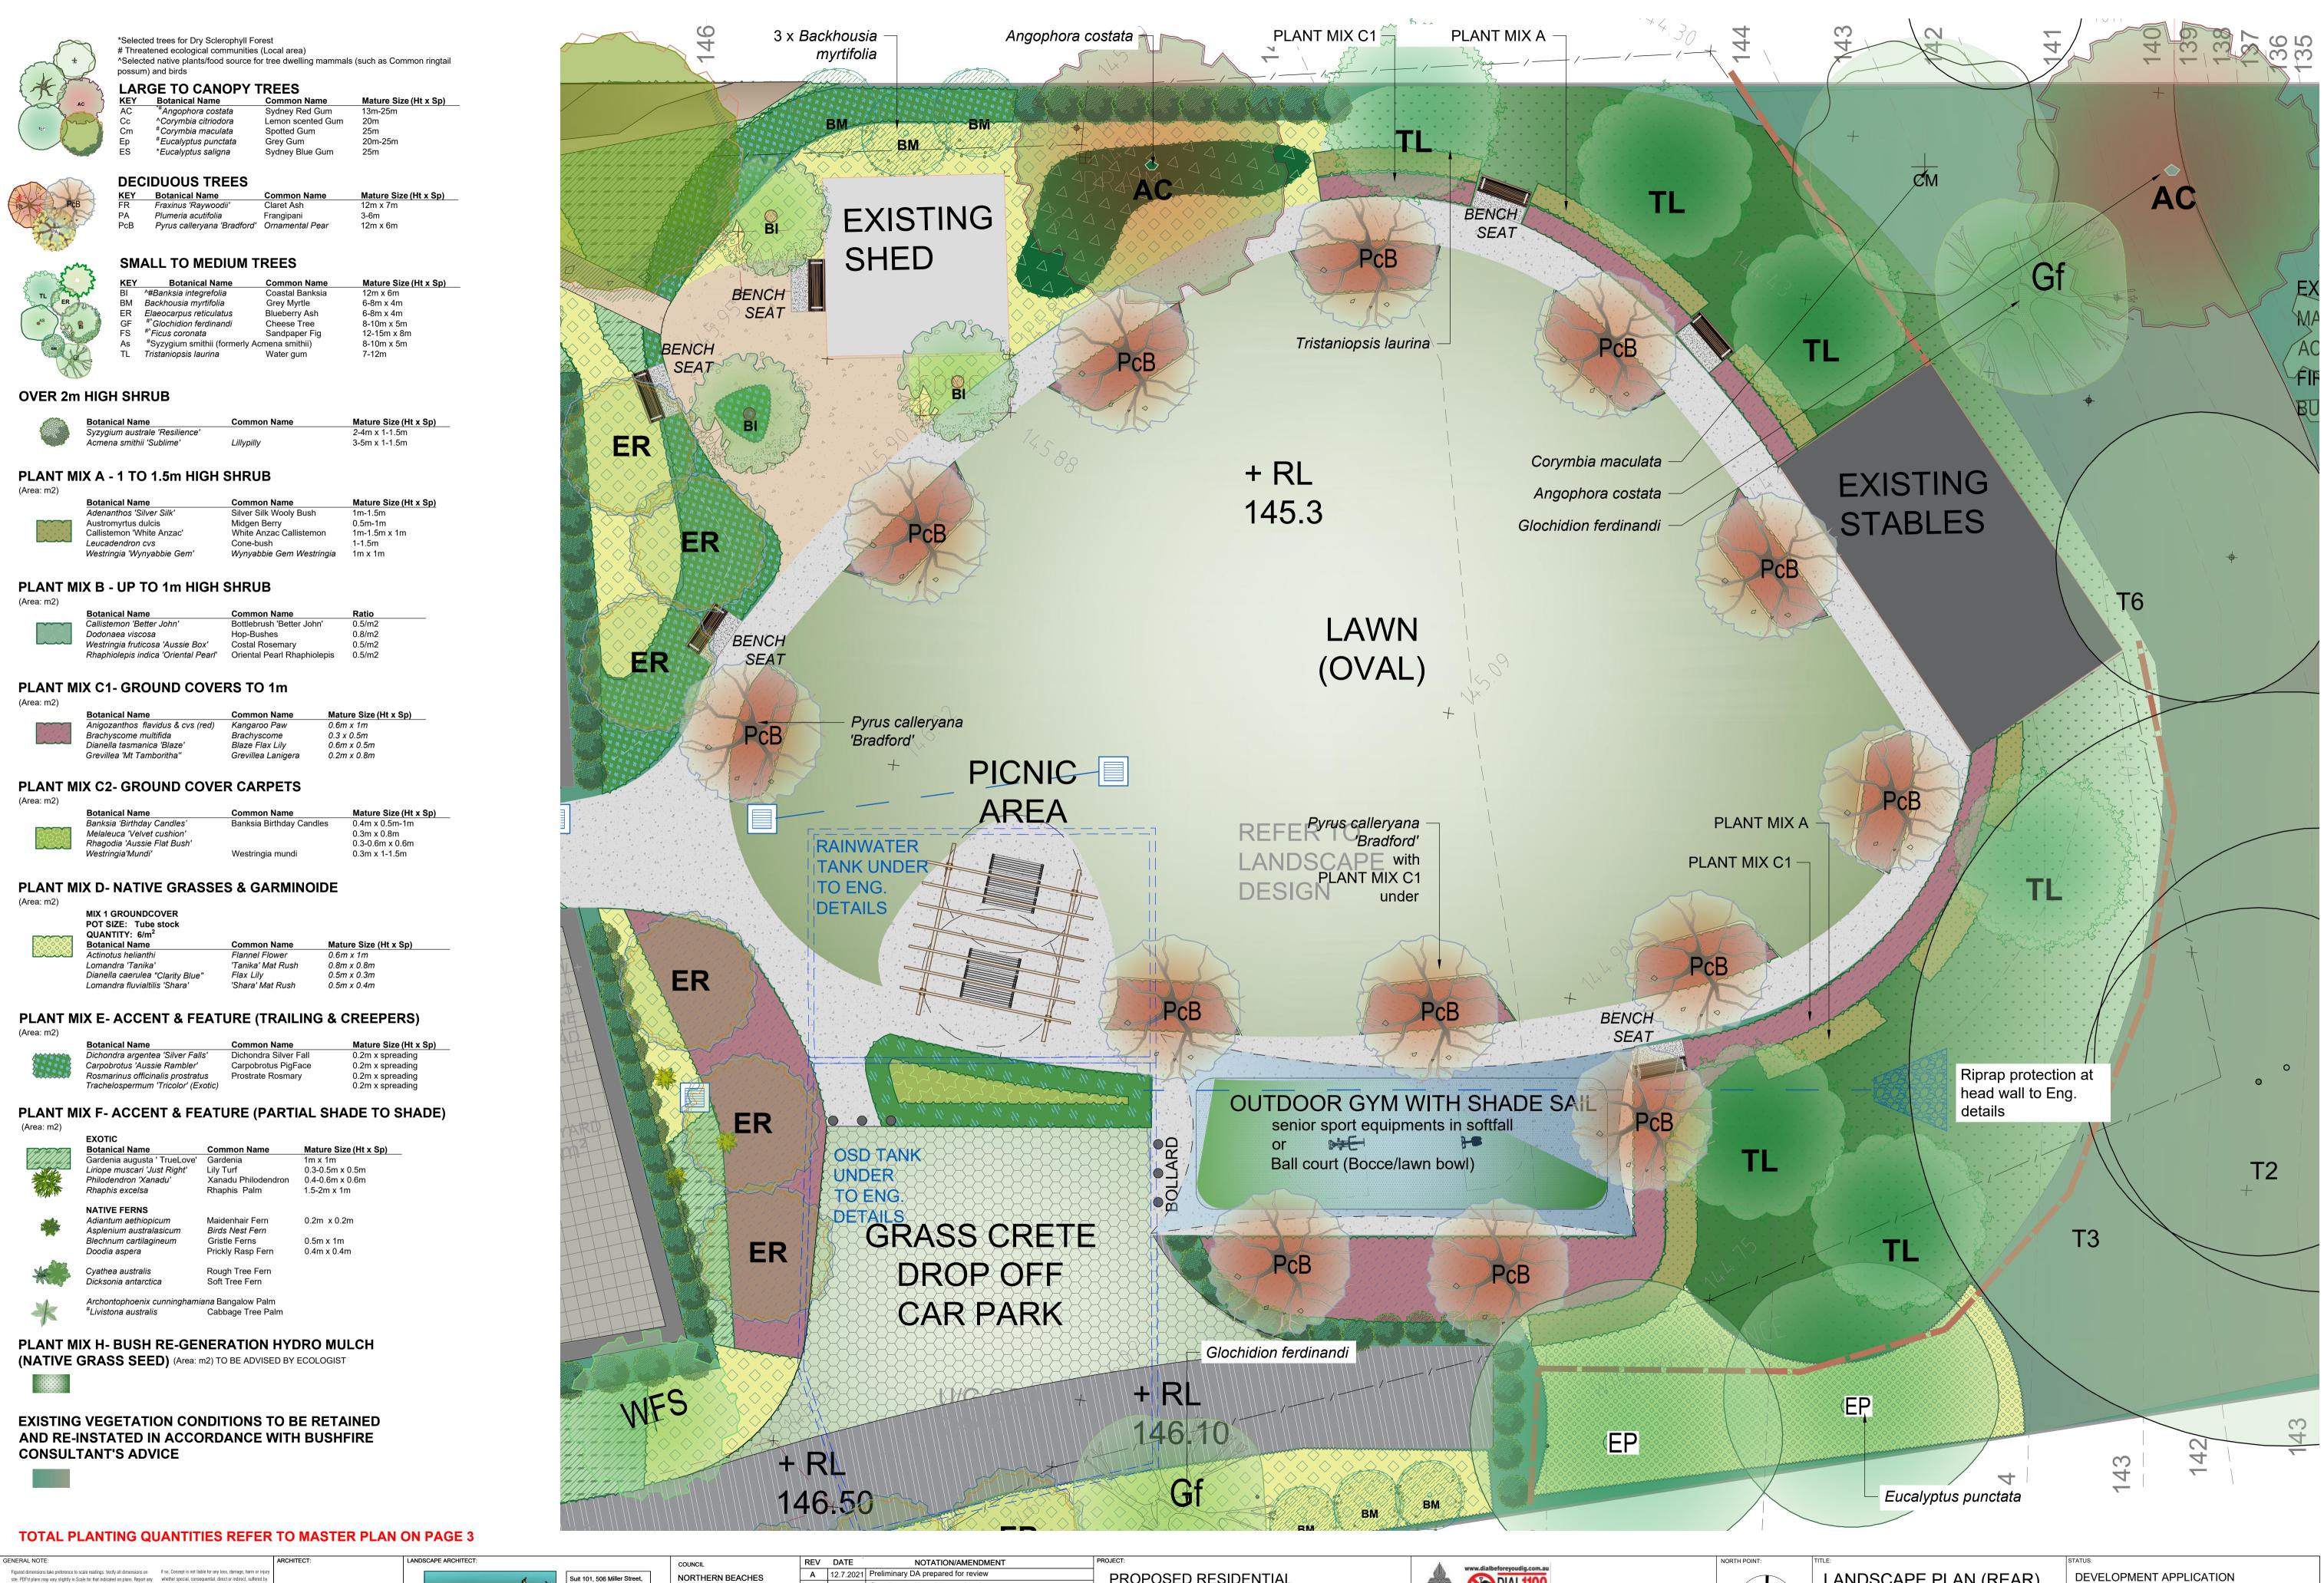

# Threatened ecological communities (Local area)

\*Selected trees for Dry Sclerophyll Forest

| Botanical Name                   | Common Name                                                                                                                   | Mature Size (Ht x Sp)                                                                                                                                                                                                    | Qty                                                                                                                                                  |
|----------------------------------|-------------------------------------------------------------------------------------------------------------------------------|--------------------------------------------------------------------------------------------------------------------------------------------------------------------------------------------------------------------------|------------------------------------------------------------------------------------------------------------------------------------------------------|
| *#Angophora costata              | Sydney Red Gum                                                                                                                | 13m-25m                                                                                                                                                                                                                  | 2                                                                                                                                                    |
| ^Corymbia citriodora             | Lemon scented Gum                                                                                                             | 20m                                                                                                                                                                                                                      | 2                                                                                                                                                    |
| <sup>#</sup> Corymbia maculata   | Spotted Gum                                                                                                                   | 25m                                                                                                                                                                                                                      | 2                                                                                                                                                    |
| <sup>#</sup> Eucalyptus punctata | Grey Gum                                                                                                                      | 20m-25m                                                                                                                                                                                                                  | 2                                                                                                                                                    |
| *Eucalyptus saligna              | Sydney Blue Gum                                                                                                               | 25m                                                                                                                                                                                                                      | 5                                                                                                                                                    |
|                                  | <sup>*#</sup> Angophora costata<br>^Corymbia citriodora<br><sup>#</sup> Corymbia maculata<br><sup>#</sup> Eucalyptus punctata | <ul> <li>*#Angophora costata</li> <li>Corymbia citriodora</li> <li>#Corymbia maculata</li> <li>#Eucalyptus punctata</li> <li>Sydney Red Gum</li> <li>Lemon scented Gum</li> <li>Spotted Gum</li> <li>Grey Gum</li> </ul> | *# Angophora costataSydney Red Gum13m-25m^Corymbia citriodoraLemon scented Gum20m#Corymbia maculataSpotted Gum25m#Eucalyptus punctataGrey Gum20m-25m |

## **DECIDUOUS TREES**

| KEY                              | Botanical Name                                                                                                                                                                              | Common Name                                                                                       | Mature Size (Ht x Sp)                                           | Qty                      |
|----------------------------------|---------------------------------------------------------------------------------------------------------------------------------------------------------------------------------------------|---------------------------------------------------------------------------------------------------|-----------------------------------------------------------------|--------------------------|
| FR                               | Fraxinus 'Raywoodii'                                                                                                                                                                        | Claret Ash                                                                                        |                                                                 | 1                        |
| PA                               | Plumeria acutifolia                                                                                                                                                                         | Frangipani                                                                                        | 3-6m                                                            | 3                        |
| PcB                              | Pyrus calleryana 'Bradford'                                                                                                                                                                 | Ornamental Pear                                                                                   | 12m x 6m                                                        | 16                       |
| ME                               | DIUM TREES                                                                                                                                                                                  |                                                                                                   |                                                                 |                          |
|                                  | SIZE: 45 Lt<br>Botanical Name                                                                                                                                                               | Common Name                                                                                       | Mature Size (Ht x Sp)                                           | Qty                      |
|                                  | BOIADICAL NAME                                                                                                                                                                              | Common Name                                                                                       |                                                                 |                          |
|                                  |                                                                                                                                                                                             |                                                                                                   |                                                                 |                          |
| BI                               | ^#Banksia integrefolia                                                                                                                                                                      | Coastal Banksia                                                                                   | 12m x 6m                                                        | 6                        |
| BI<br>BM                         | ^#Banksia integrefolia<br>Backhousia myrtifolia                                                                                                                                             | Coastal Banksia<br>Grey Myrtle                                                                    | 12m x 6m<br>6-8m x 4m                                           | 6<br>29                  |
| BI<br>BM<br>ER                   | ^#Banksia integrefolia<br>Backhousia myrtifolia<br>Elaeocarpus reticulatus                                                                                                                  | Coastal Banksia<br>Grey Myrtle<br>Blueberry Ash                                                   | 12m x 6m<br>6-8m x 4m<br>6-8m x 4m                              | 6<br>29<br>13            |
| BI<br>BM<br>ER<br>GF             | ^#Banksia integrefolia<br>Backhousia myrtifolia<br>Elaeocarpus reticulatus<br><sup>#^</sup> Glochidion ferdinandi                                                                           | Coastal Banksia<br>Grey Myrtle<br>Blueberry Ash<br>Cheese Tree                                    | 12m x 6m<br>6-8m x 4m<br>6-8m x 4m<br>8-10m x 5m                | 6<br>29<br>13<br>5       |
| BI<br>BM<br>ER<br>GF<br>FS       | <ul> <li>*#Banksia integrefolia</li> <li>Backhousia myrtifolia</li> <li>Elaeocarpus reticulatus</li> <li><sup>#</sup> Glochidion ferdinandi</li> <li><sup>#</sup> Ficus coronata</li> </ul> | Coastal Banksia<br>Grey Myrtle<br>Blueberry Ash<br>Cheese Tree<br>Sandpaper Fig                   | 12m x 6m<br>6-8m x 4m<br>6-8m x 4m<br>8-10m x 5m<br>12-15m x 8m | 6<br>29<br>13<br>5<br>13 |
| BI<br>BM<br>ER<br>GF<br>FS<br>As | ^#Banksia integrefolia<br>Backhousia myrtifolia<br>Elaeocarpus reticulatus<br><sup>#^</sup> Glochidion ferdinandi                                                                           | Coastal Banksia<br>Grey Myrtle<br>Blueberry Ash<br>Cheese Tree<br>Sandpaper Fig<br>cmena smithii) | 12m x 6m<br>6-8m x 4m<br>6-8m x 4m<br>8-10m x 5m                | 6<br>29<br>13<br>5       |

## **OVER 2m HIGH SHRUB**

Botanical Name Syzygium australe 'Resilience' Acmena smithii 'Sublime'

### PLANT MIX A - 1 TO 1.5m HIGH SHRUB (3 per m<sup>2</sup> @ Area: 111.5m<sup>2</sup>) POT SIZE: 200mm

Leucadendron cvs Westringia 'Wynyabbie Gem'

### PLANT MIX B - UP TO 1m HIGH SHRUB (3 per m<sup>2</sup> @ Area: 87.9m2) POT SIZE: 200mm

|                                                               | Botanical Name                       | Common Name                | Mature Size (Ht x Sp)     | Qty |
|---------------------------------------------------------------|--------------------------------------|----------------------------|---------------------------|-----|
|                                                               | Austromyrtus dulcis                  | Midgen Berry               | 0.5m-1m                   |     |
| £                                                             | Callistemon 'Better John'            | Bottlebrush 'Better John'  | 0.5m-1m                   |     |
|                                                               | Westringia fruticosa 'Aussie Box'    | Costal Rosemary            | 1m x 1m                   |     |
|                                                               | Rhaphiolepis indica 'Oriental Pearl' | Oriental Pearl Rhaphiolepi | s 1m x 1m                 |     |
| <b>PLANT M</b><br>(6 per m <sup>2</sup> @ Ar<br>POT SIZE: TUE |                                      | RS TO 1m                   |                           |     |
|                                                               |                                      |                            |                           |     |
|                                                               | Botanical Name                       | Common Name                | Mature Size (Ht x Sp) Qty |     |