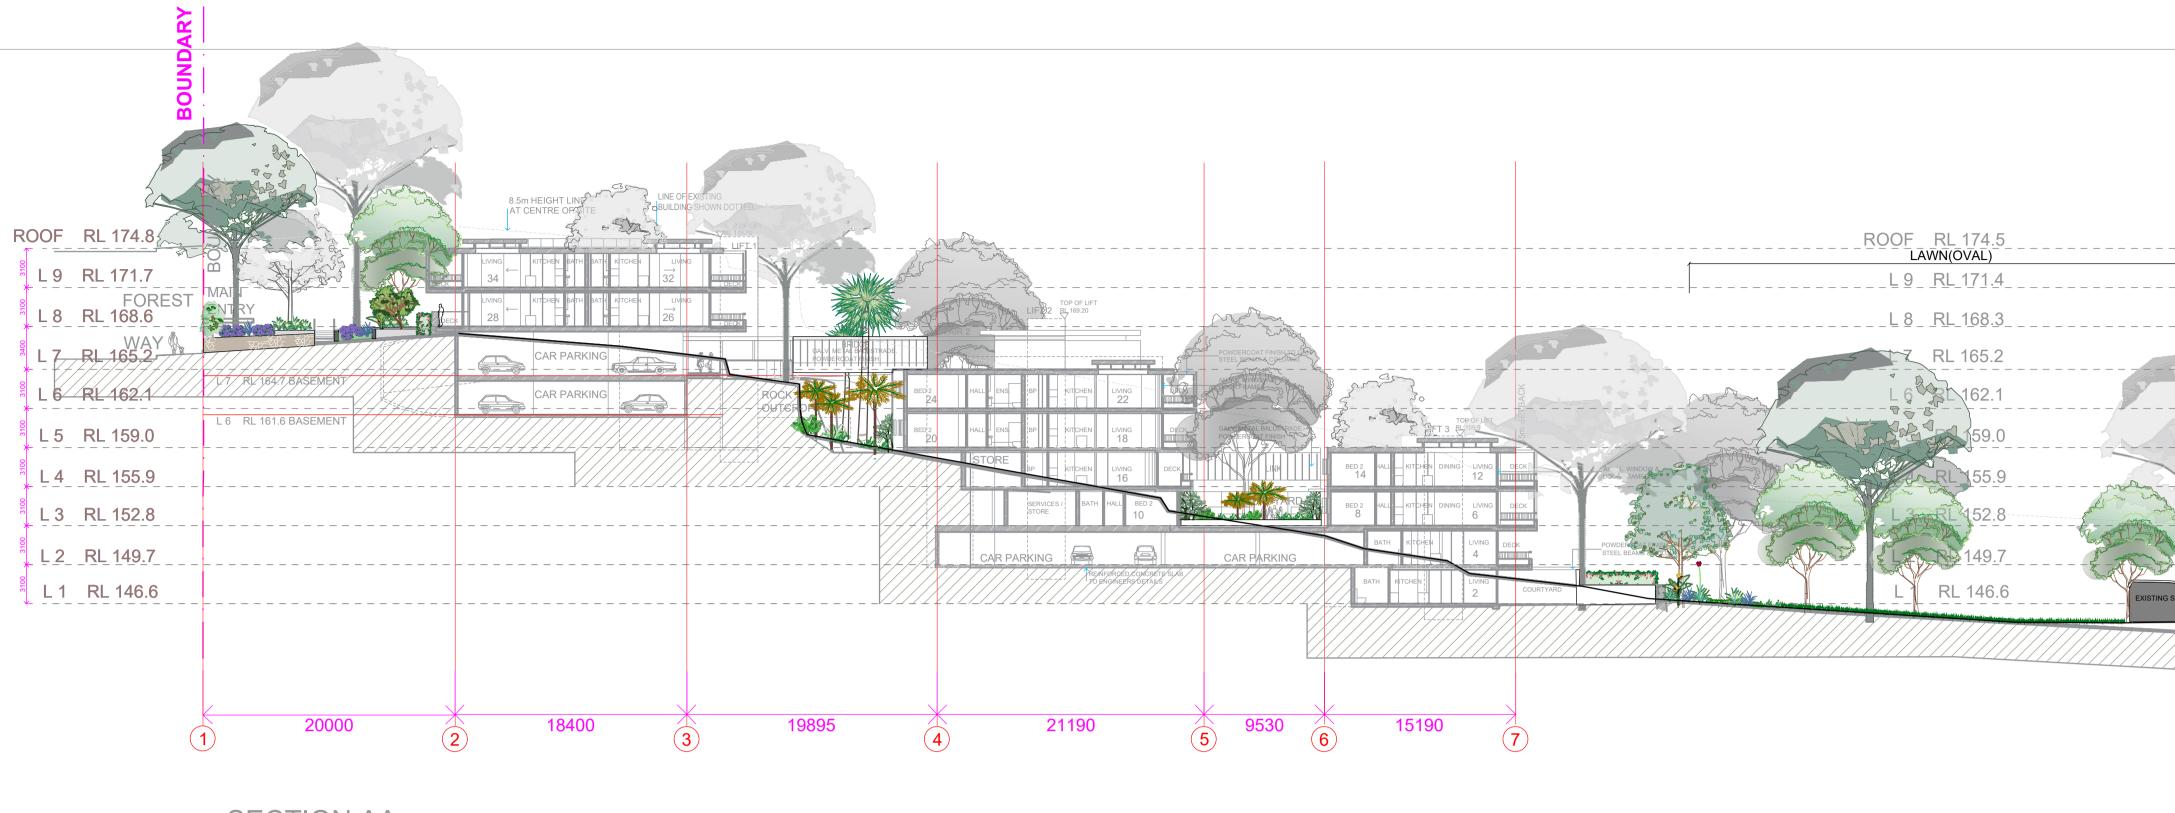

ARCHITEC

Protection Area in accordance with the requirements of Asset Protection Zone.

Landscaping to rear of the property must be accordance with NSW RFS Planning for Bushfire Protection 2019 -Appendix 4. Asset Protection Zone Requirements

- building;
- above the ground;
- •
- evergreen trees.

## Shrubs

buildings should be provided; •

REV DATE

- shrubs should not be located under trees; shrubs should not form more than 10% ground cover; and clumps of shrubs should be separated from exposed • windows and doors by a distance of at least twice the height of the vegetation.
- Grass grass should be kept mown (as a guide grass should be kept to no more than 100mm in height); and leaves and vegetation debris should be removed •

Figured dimensions take preference to scale readings. Verify all dimensions on If so. Conzect is not liable for any loss, damage, harm or inju

GENERAL NOTE

- lower limbs should be removed up to a height of 2m
- tree canopies should be separated by 2 to 5m; and preference should be given to smooth barked and
- create large discontinuities or gaps in the vegetation to slow down or break the progress of fire towards