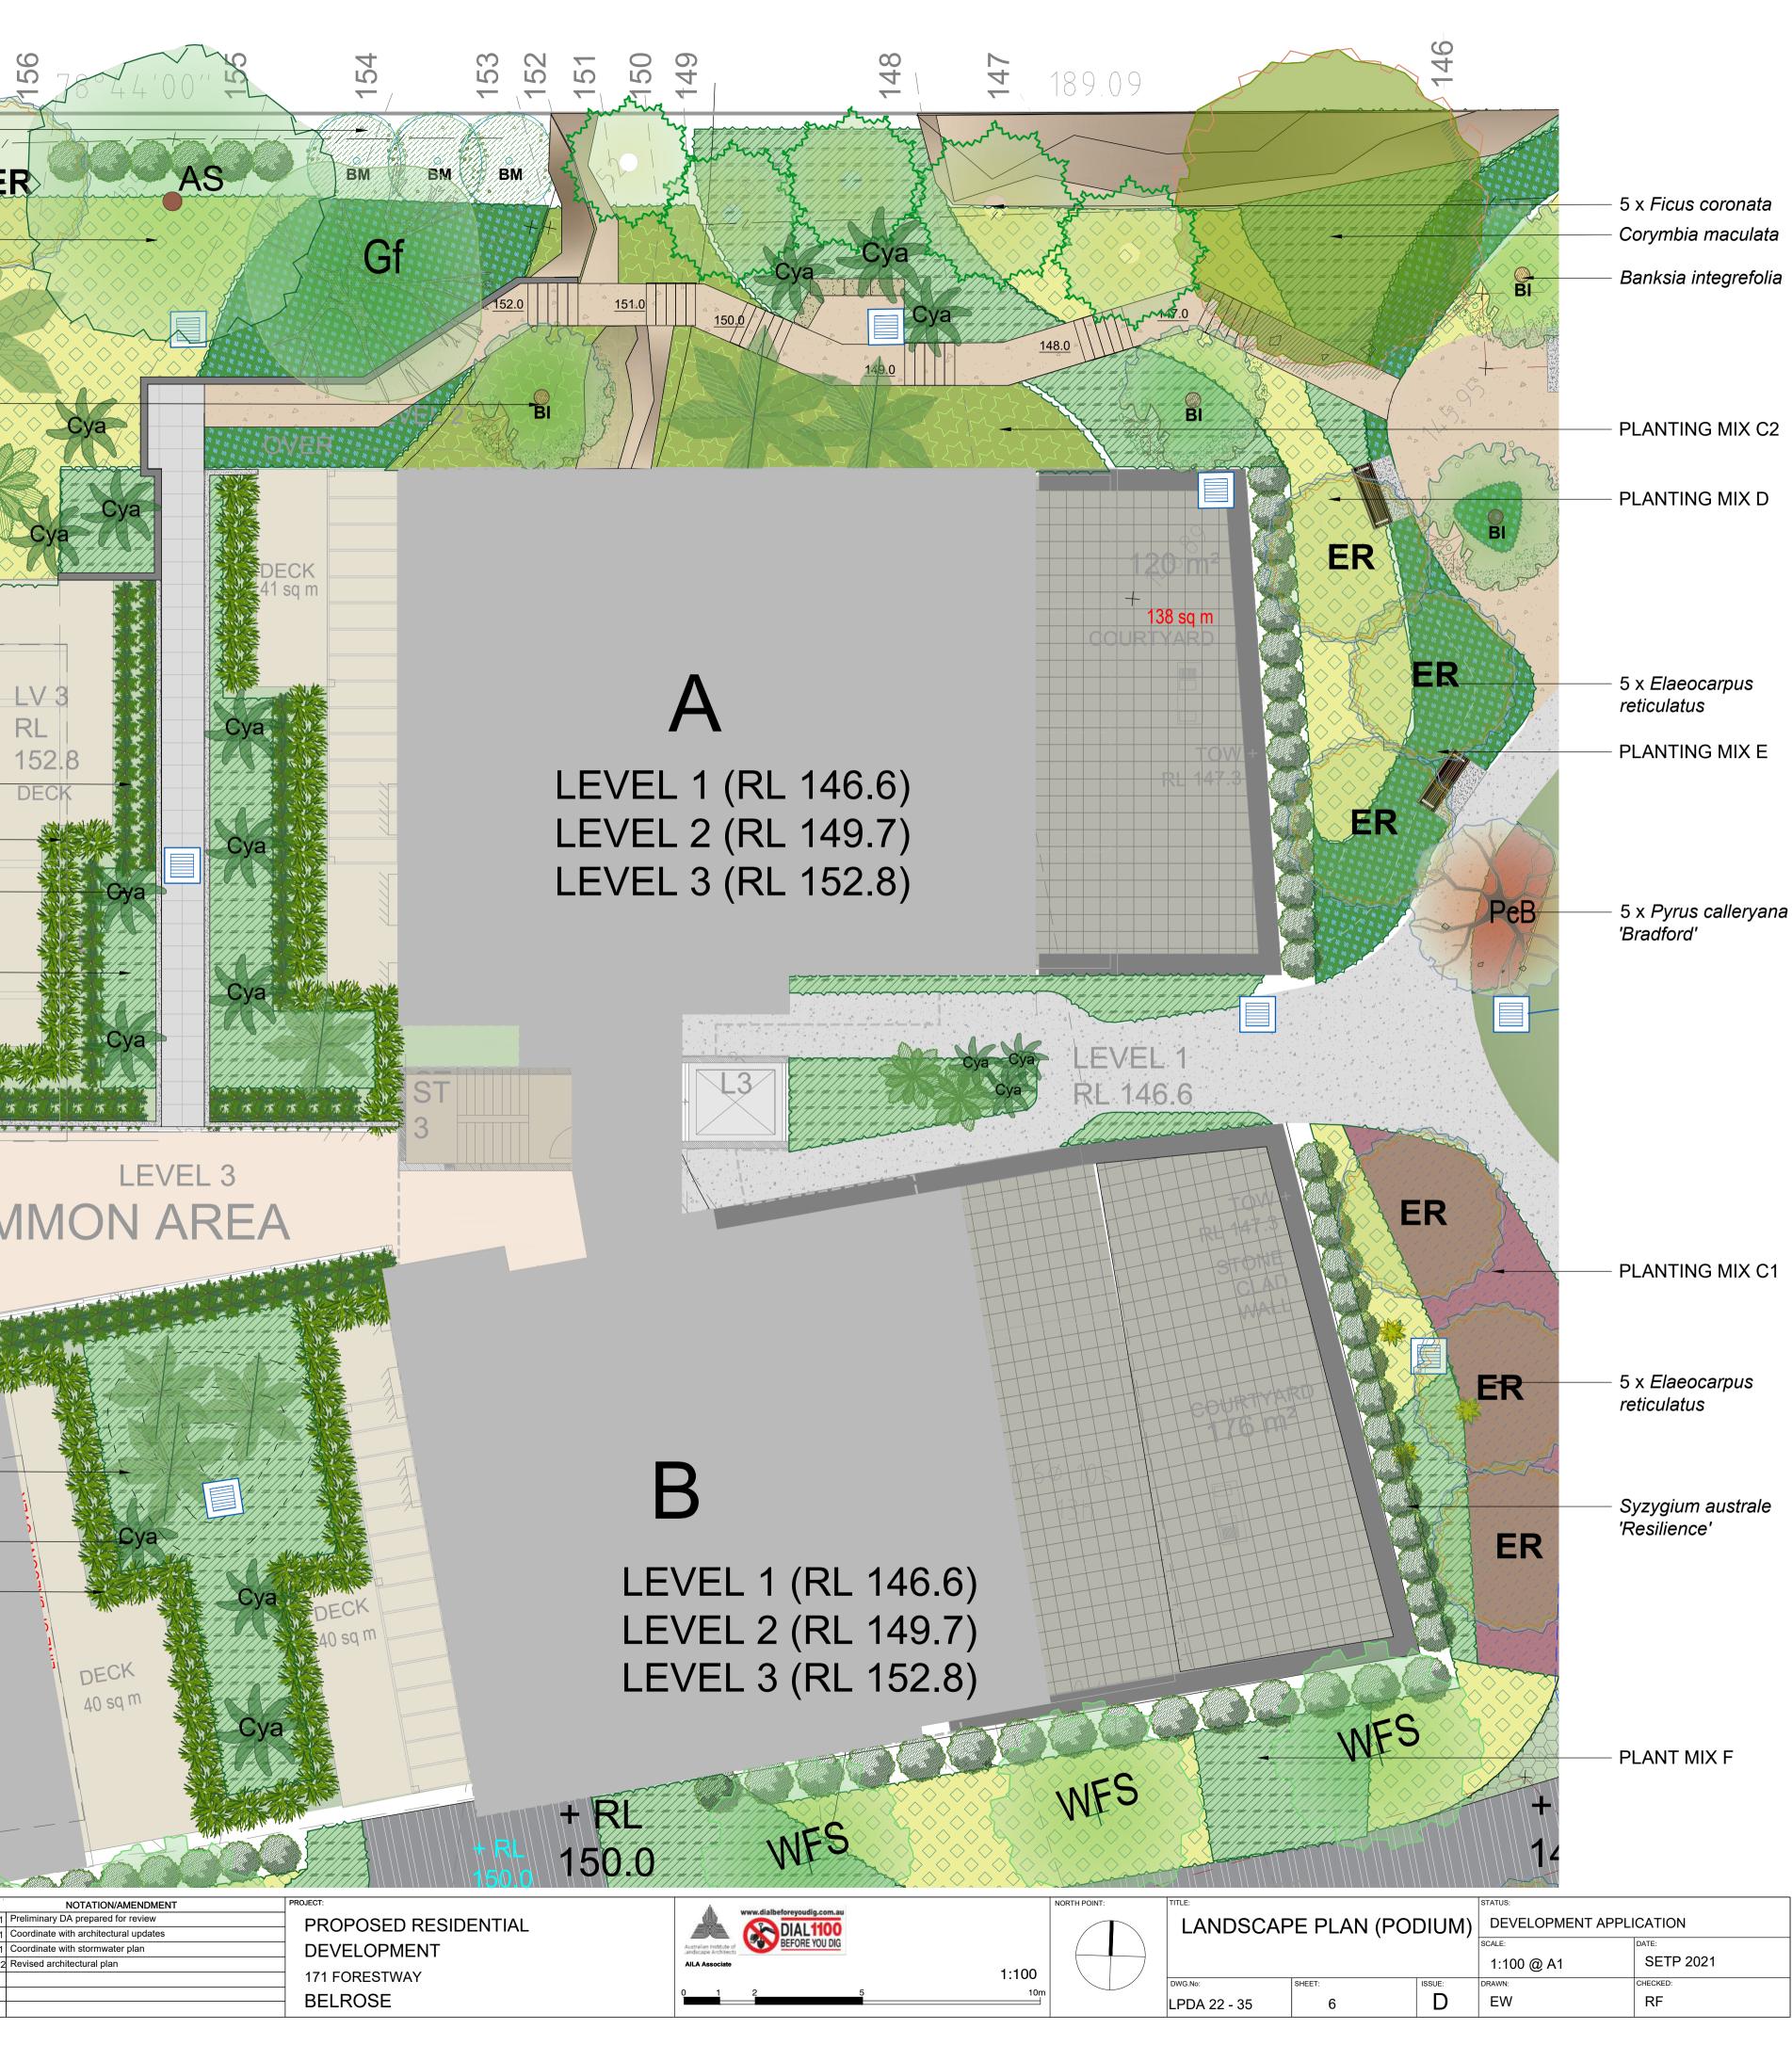

### PLANT MIX A - 1 TO 1.5m HIGH SHRUB (3 per m<sup>2</sup> @ Area: 111.5m<sup>2</sup>) POT SIZE: 200mm

Leucadendron cvs Westringia 'Wynyabbie Gem'

### PLANT MIX B - UP TO 1m HIGH SHRUB (3 per m<sup>2</sup> @ Area: 87.9m2) POT SIZE: 200mm

|                                                               | Botanical Name                       | Common Name                | Mature Size (Ht x Sp)     | Qty |
|---------------------------------------------------------------|--------------------------------------|----------------------------|---------------------------|-----|
|                                                               | Austromyrtus dulcis                  | Midgen Berry               | 0.5m-1m                   |     |
| £                                                             | Callistemon 'Better John'            | Bottlebrush 'Better John'  | 0.5m-1m                   |     |
|                                                               | Westringia fruticosa 'Aussie Box'    | Costal Rosemary            | 1m x 1m                   |     |
|                                                               | Rhaphiolepis indica 'Oriental Pearl' | Oriental Pearl Rhaphiolepi | s 1m x 1m                 |     |
| <b>PLANT M</b><br>(6 per m <sup>2</sup> @ Ar<br>POT SIZE: TUE |                                      | RS TO 1m                   |                           |     |
|                                                               |                                      |                            |                           |     |
|                                                               | Botanical Name                       | Common Name                | Mature Size (Ht x Sp) Qty |     |

| Common Na     | me    | Mature Size (Ht x Sp) | Qty |
|---------------|-------|-----------------------|-----|
| Kangaroo Pa   | W     | 0.6m x 1m             |     |
| Brachyscome   | 9     | 0.3 x 0.5m            |     |
| Blaze Flax Li | ly    | 0.6m x 0.5m           |     |
| Grevillea Lan | igera | 0.2m x 0.8m           |     |
|               |       |                       |     |

## PROJECT PROPOSED RESIDENTIAL DEVELOPMENT 171 FORESTWAY BELROSE

PLANT MIX C2- GROUND COVER CARPETS

PLANT MIX D- NATIVE GRASSES & GARMINOIDE

Common Name

Westringia mundi

Common Name

'Tanika' Mat Rush

'Shara' Mat Rush