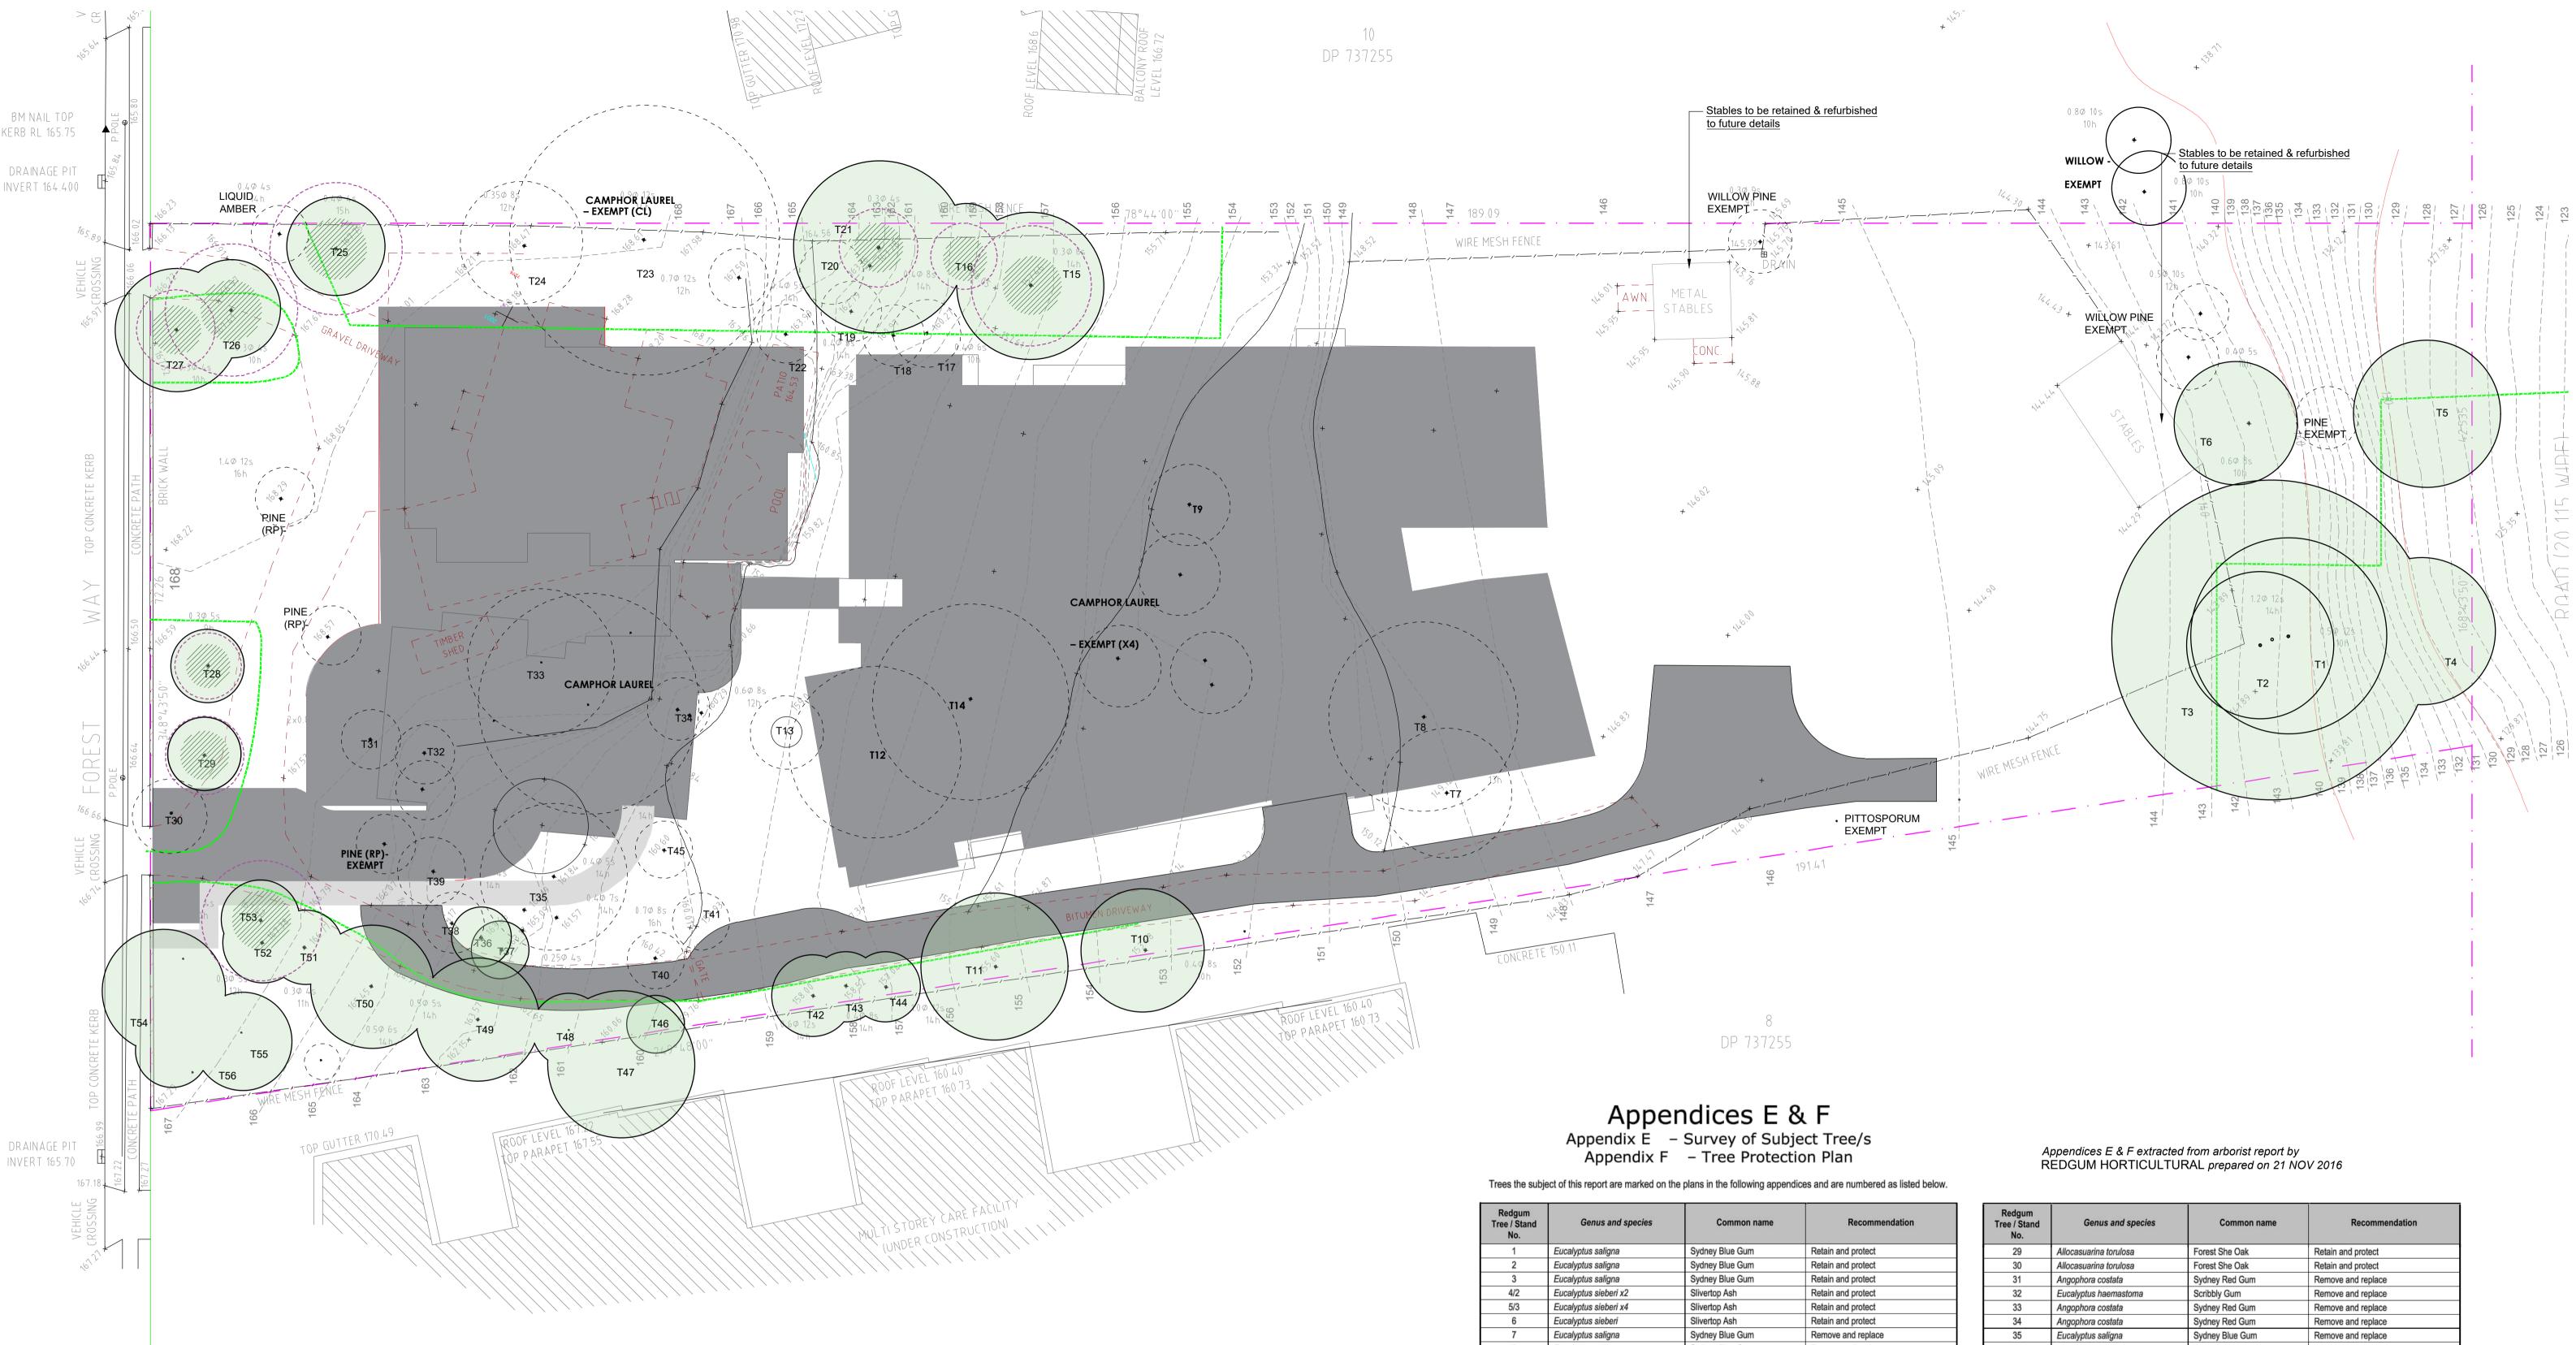

CLIENT

FOREST RIDGE

REV DATE A 12.7.2021 P B 23.9.2021

| Redgum<br>Tree / Stand<br>No. | Genus and species      | Common name            | Recommendation     | Redgum<br>Tree / Stand<br>No. | Genus and species        | Common name       | Recommendation                         |
|-------------------------------|------------------------|------------------------|--------------------|-------------------------------|--------------------------|-------------------|----------------------------------------|
| 1                             | Eucalyptus saligna     | Sydney Blue Gum        | Retain and protect | 29                            | Allocasuarina torulosa   | Forest She Oak    | Retain and protect                     |
| 2                             | Eucalyptus saligna     | Sydney Blue Gum        | Retain and protect | 30                            | Allocasuarina torulosa   | Forest She Oak    | Retain and protect                     |
| 3                             | Eucalyptus saligna     | Sydney Blue Gum        | Retain and protect | 31                            | Angophora costata        | Sydney Red Gum    | Remove and replace                     |
| 4/2                           | Eucalyptus sieberi x2  | Slivertop Ash          | Retain and protect | 32                            | Eucalyptus haemastoma    | Scribbly Gum      | Remove and replace                     |
| 5/3                           | Eucalyptus sieberi x4  | Slivertop Ash          | Retain and protect | 33                            | Angophora costata        | Sydney Red Gum    | Remove and replace                     |
| 6                             | Eucalyptus sieberi     | Slivertop Ash          | Retain and protect | 34                            | Angophora costata        | Sydney Red Gum    | Remove and replace                     |
| 7                             | Eucalyptus saligna     | Sydney Blue Gum        | Remove and replace | 35                            | Eucalyptus saligna       | Sydney Blue Gum   | Remove and replace                     |
| 8                             | Eucalyptus saligna     | Sydney Blue Gum        | Remove and replace | 36                            | Eucalyptus saligna       | Sydney Blue Gum   | Remove and replace                     |
| 9                             | Eucalyptus saligna     | Sydney Blue Gum        | Remove and replace | 37                            | Eucalyptus saligna       | Sydney Blue Gum   | Retain where is possible               |
| 10                            | Corymbia citriodora    | Lemon Scented Gum      | Retain and protect | 38                            | Eucalyptus saligna       | Sydney Blue Gum   | Retain where is possible               |
| 11                            | Corymbia citriodora    | Lemon Scented Gum      | Retain and protect | 39                            | Corymbia gummifera       | Red Bloodwood     | Remove and replace                     |
| 12                            | Eucalyptus saligna     | Sydney Blue Gum        | Remove and replace | 40                            | Eucalyptus saligna       | Sydney Blue Gum   | Remove and replace                     |
| 13                            | Eucalyptus sieberi     | Slivertop Ash          | Remove and replace | 41                            | Eucalyptus saligna       | Sydney Blue Gum   | Remove and replace                     |
| 14                            | Eucalyptus sieberi     | Slivertop Ash          | Remove and replace | 42                            | Eucalyptus saligna       | Sydney Blue Gum   | Retain and protect                     |
| 15                            | Angophora costata      | Sydney Red Gum         | Retain and protect | 43                            | Corymbia citriodora      | Lemon Scented Gum | Retain and protect                     |
| 16                            | Angophora costata      | Sydney Red Gum         | Retain and protect | 44                            | Eucalyptus saligna       | Sydney Blue Gum   | Retain and protect                     |
| 17                            | Angophora costata      | Sydney Red Gum         | Remove and replace | 45                            | Eucalyptus saligna       | Sydney Blue Gum   | Remove and replace                     |
| 18                            | Angophora costata      | Sydney Red Gum         | Remove and replace | 46                            | Eucalyptus saligna       | Sydney Blue Gum   | Retain and protect                     |
| 19                            | Eucalyptus sieberi     | Slivertop Ash          | Remove and replace | 47                            | Eucalyptus saligna       | Sydney Blue Gum   | Retain and protect – Neighbouring tree |
| 20                            | Angophora costata      | Sydney Red Gum         | Remove and replace | 48                            | Eucalyptus saligna       | Sydney Blue Gum   | Retain and protect                     |
| 21                            | Corymbia gummifera     | Red Bloodwood          | Retain and protect | 49                            | Eucalyptus saligna       | Sydney Blue Gum   | Retain and protect                     |
| 22                            | Angophora costata      | Sydney Red Gum         | Remove and replace | 50                            | Eucalyptus saligna       | Sydney Blue Gum   | Retain and protect                     |
| 23                            | Angophora costata      | Sydney Red Gum         | Retain and protect | 51                            | Eucalyptus saligna       | Sydney Blue Gum   | Retain and protect                     |
| 24                            | Callistemon salignus   | Willow Bottlebrush     | Retain and protect | 52                            | Eucalyptus saligna       | Sydney Blue Gum   | Retain and protect                     |
| 25                            | Cupressus glabra       | Smooth Arizona Cypress | Retain and protect | 53                            | Casuarina cunninghamiana | River She Oak     | Retain and protect                     |
| 26                            | Allocasuarina torulosa | Forest She Oak         | Retain and protect | 54                            | Casuarina cunninghamiana | River She Oak     | Retain and protect – Street tree       |
| 27                            | Eucalyptus haemastoma  | Scribbly Gum           | Retain and protect | 55                            | Eucalyptus punctata      | Grey Gum          | Retain and protect                     |
| 28                            | Allocasuarina torulosa | Forest She Oak         | Retain and protect | 56                            | Eucalyptus saligna       | Sydney Blue Gum   | Retain and protect                     |