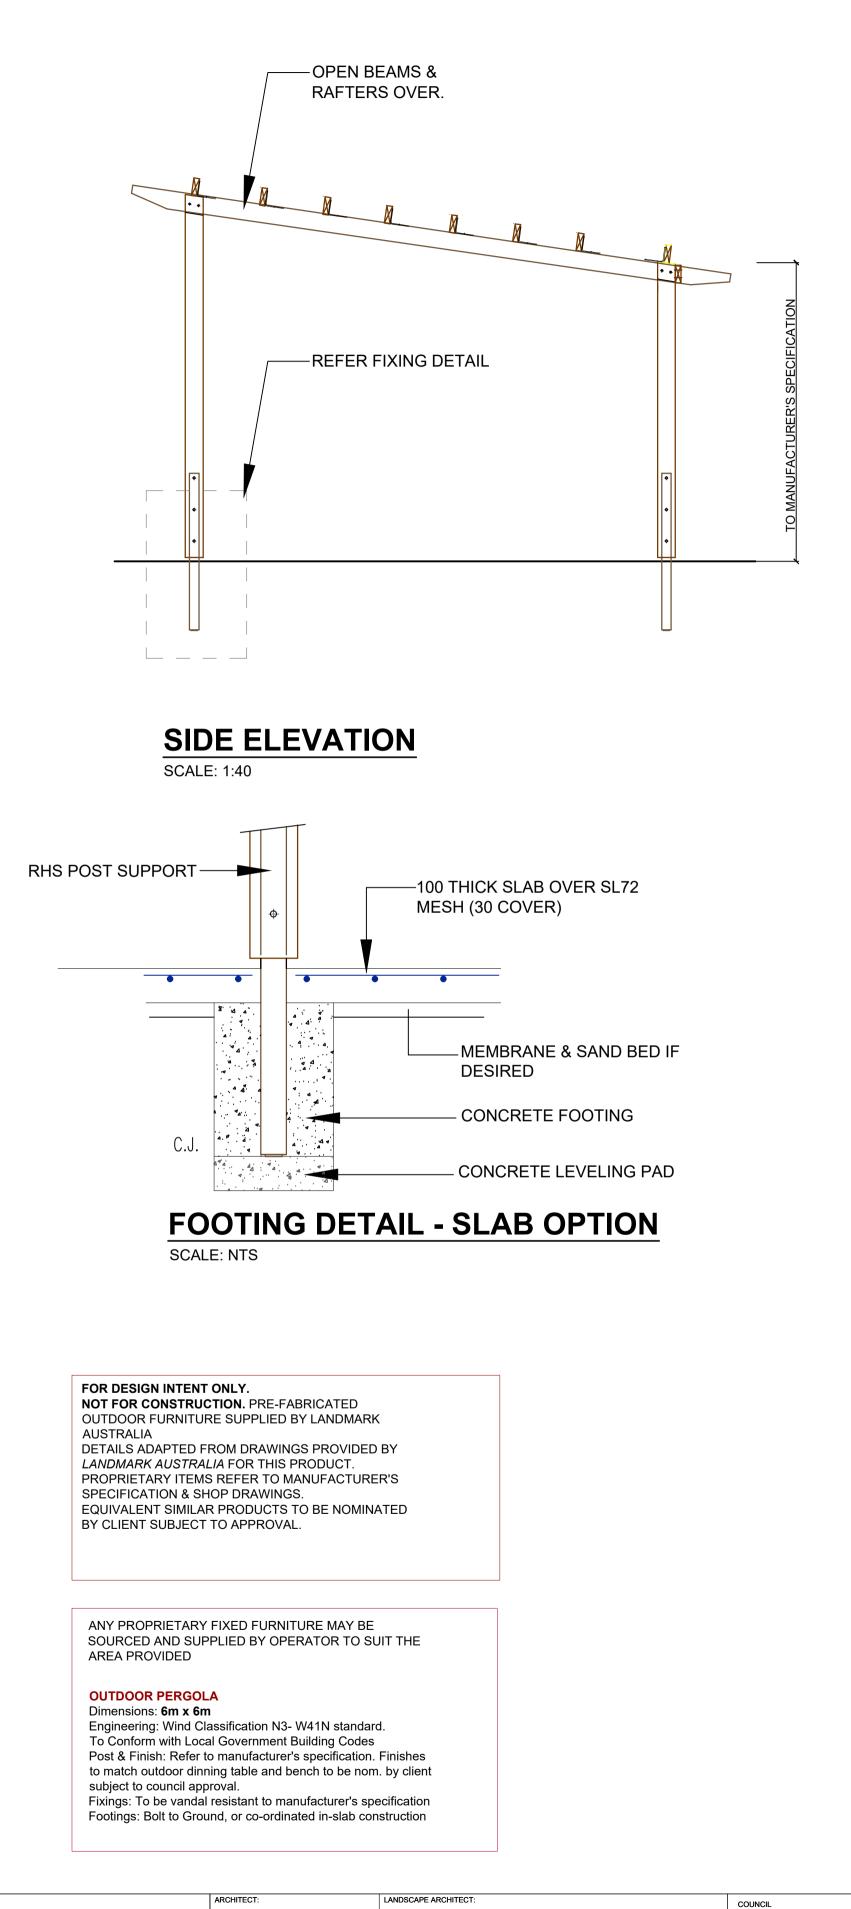

1 2

Boardwalk deck

Park bench with arm rests to supplier's specification on 1.4mW x 2.2mL concrete landing. Picnic table set on concrete landing to

supplier's specification Fence type 2 Range fence (rear site)