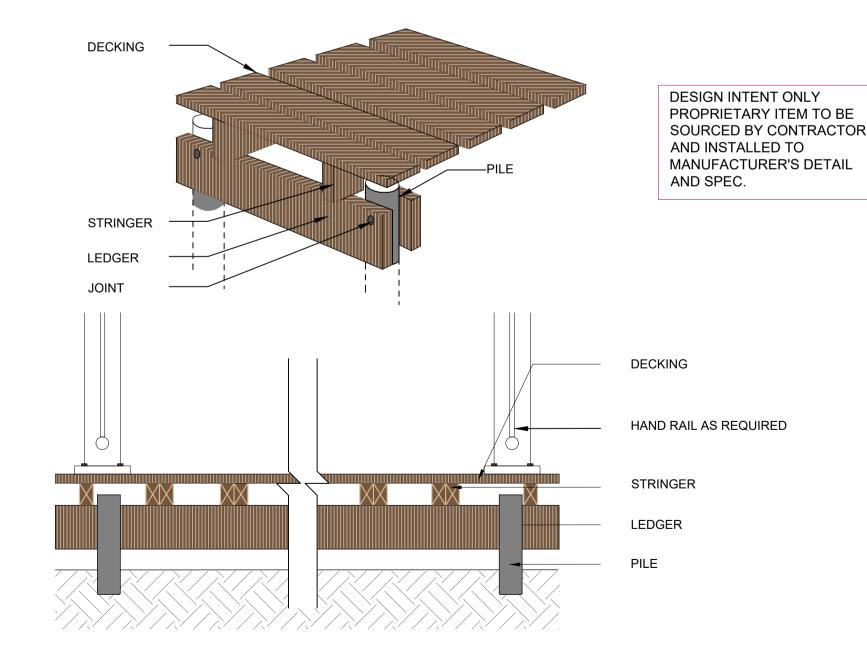

1 2

Boardwalk deck

Park bench with arm rests to supplier's specification on 1.4mW x 2.2mL concrete landing. Picnic table set on concrete landing to

supplier's specification Fence type 2 Range fence (rear site)