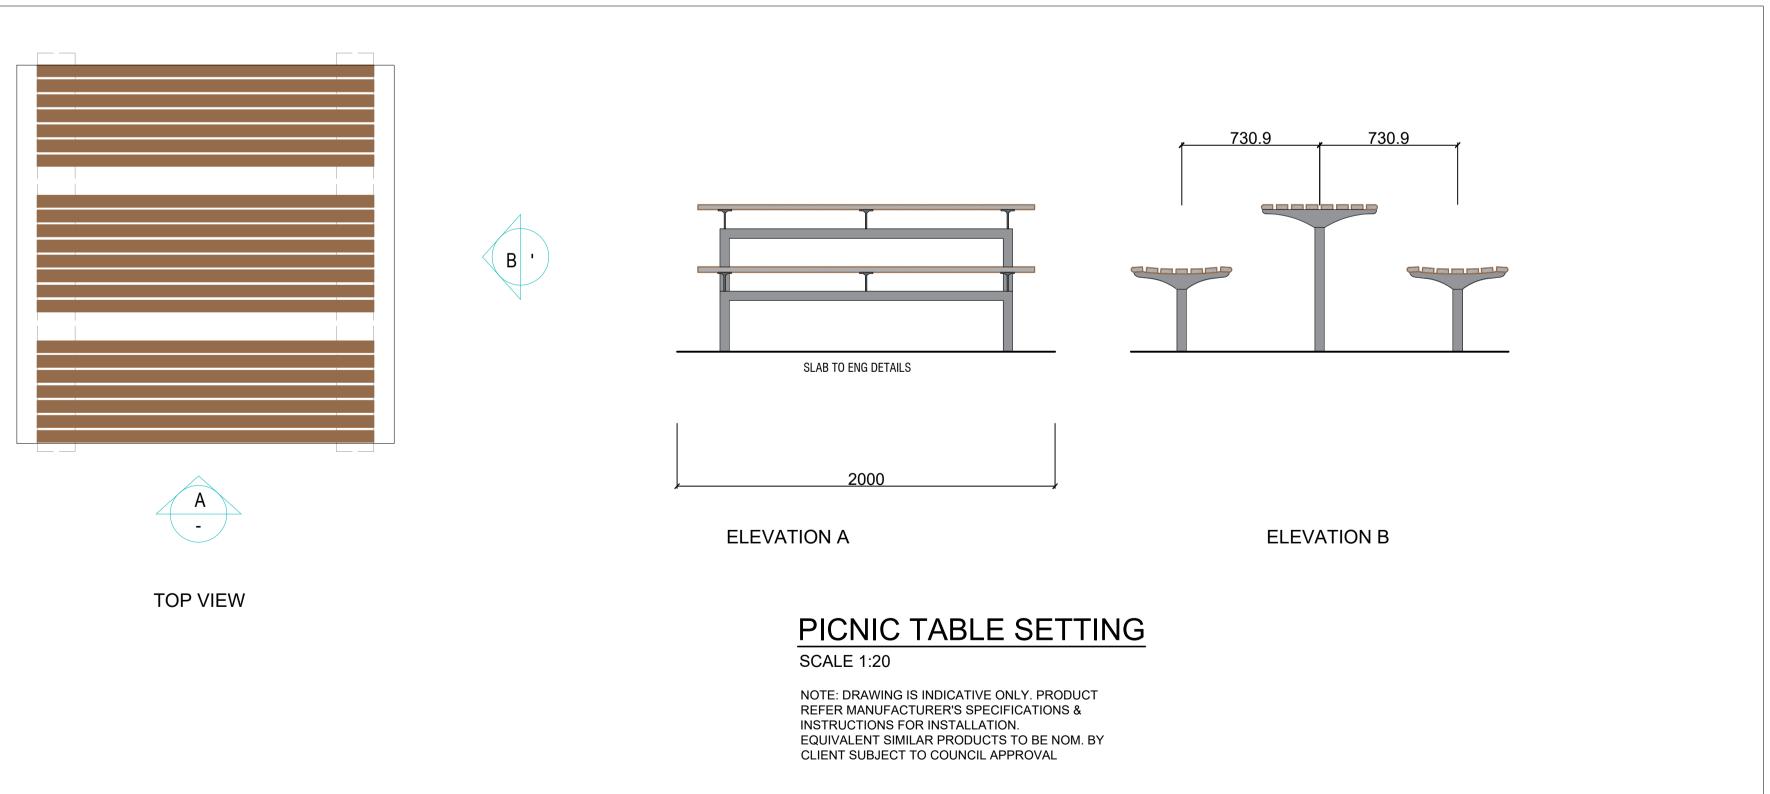

1 2

Boardwalk deck

Park bench with arm rests to supplier's specification on 1.4mW x 2.2mL concrete landing. Picnic table set on concrete landing to

supplier's specification Fence type 2 Range fence (rear site)