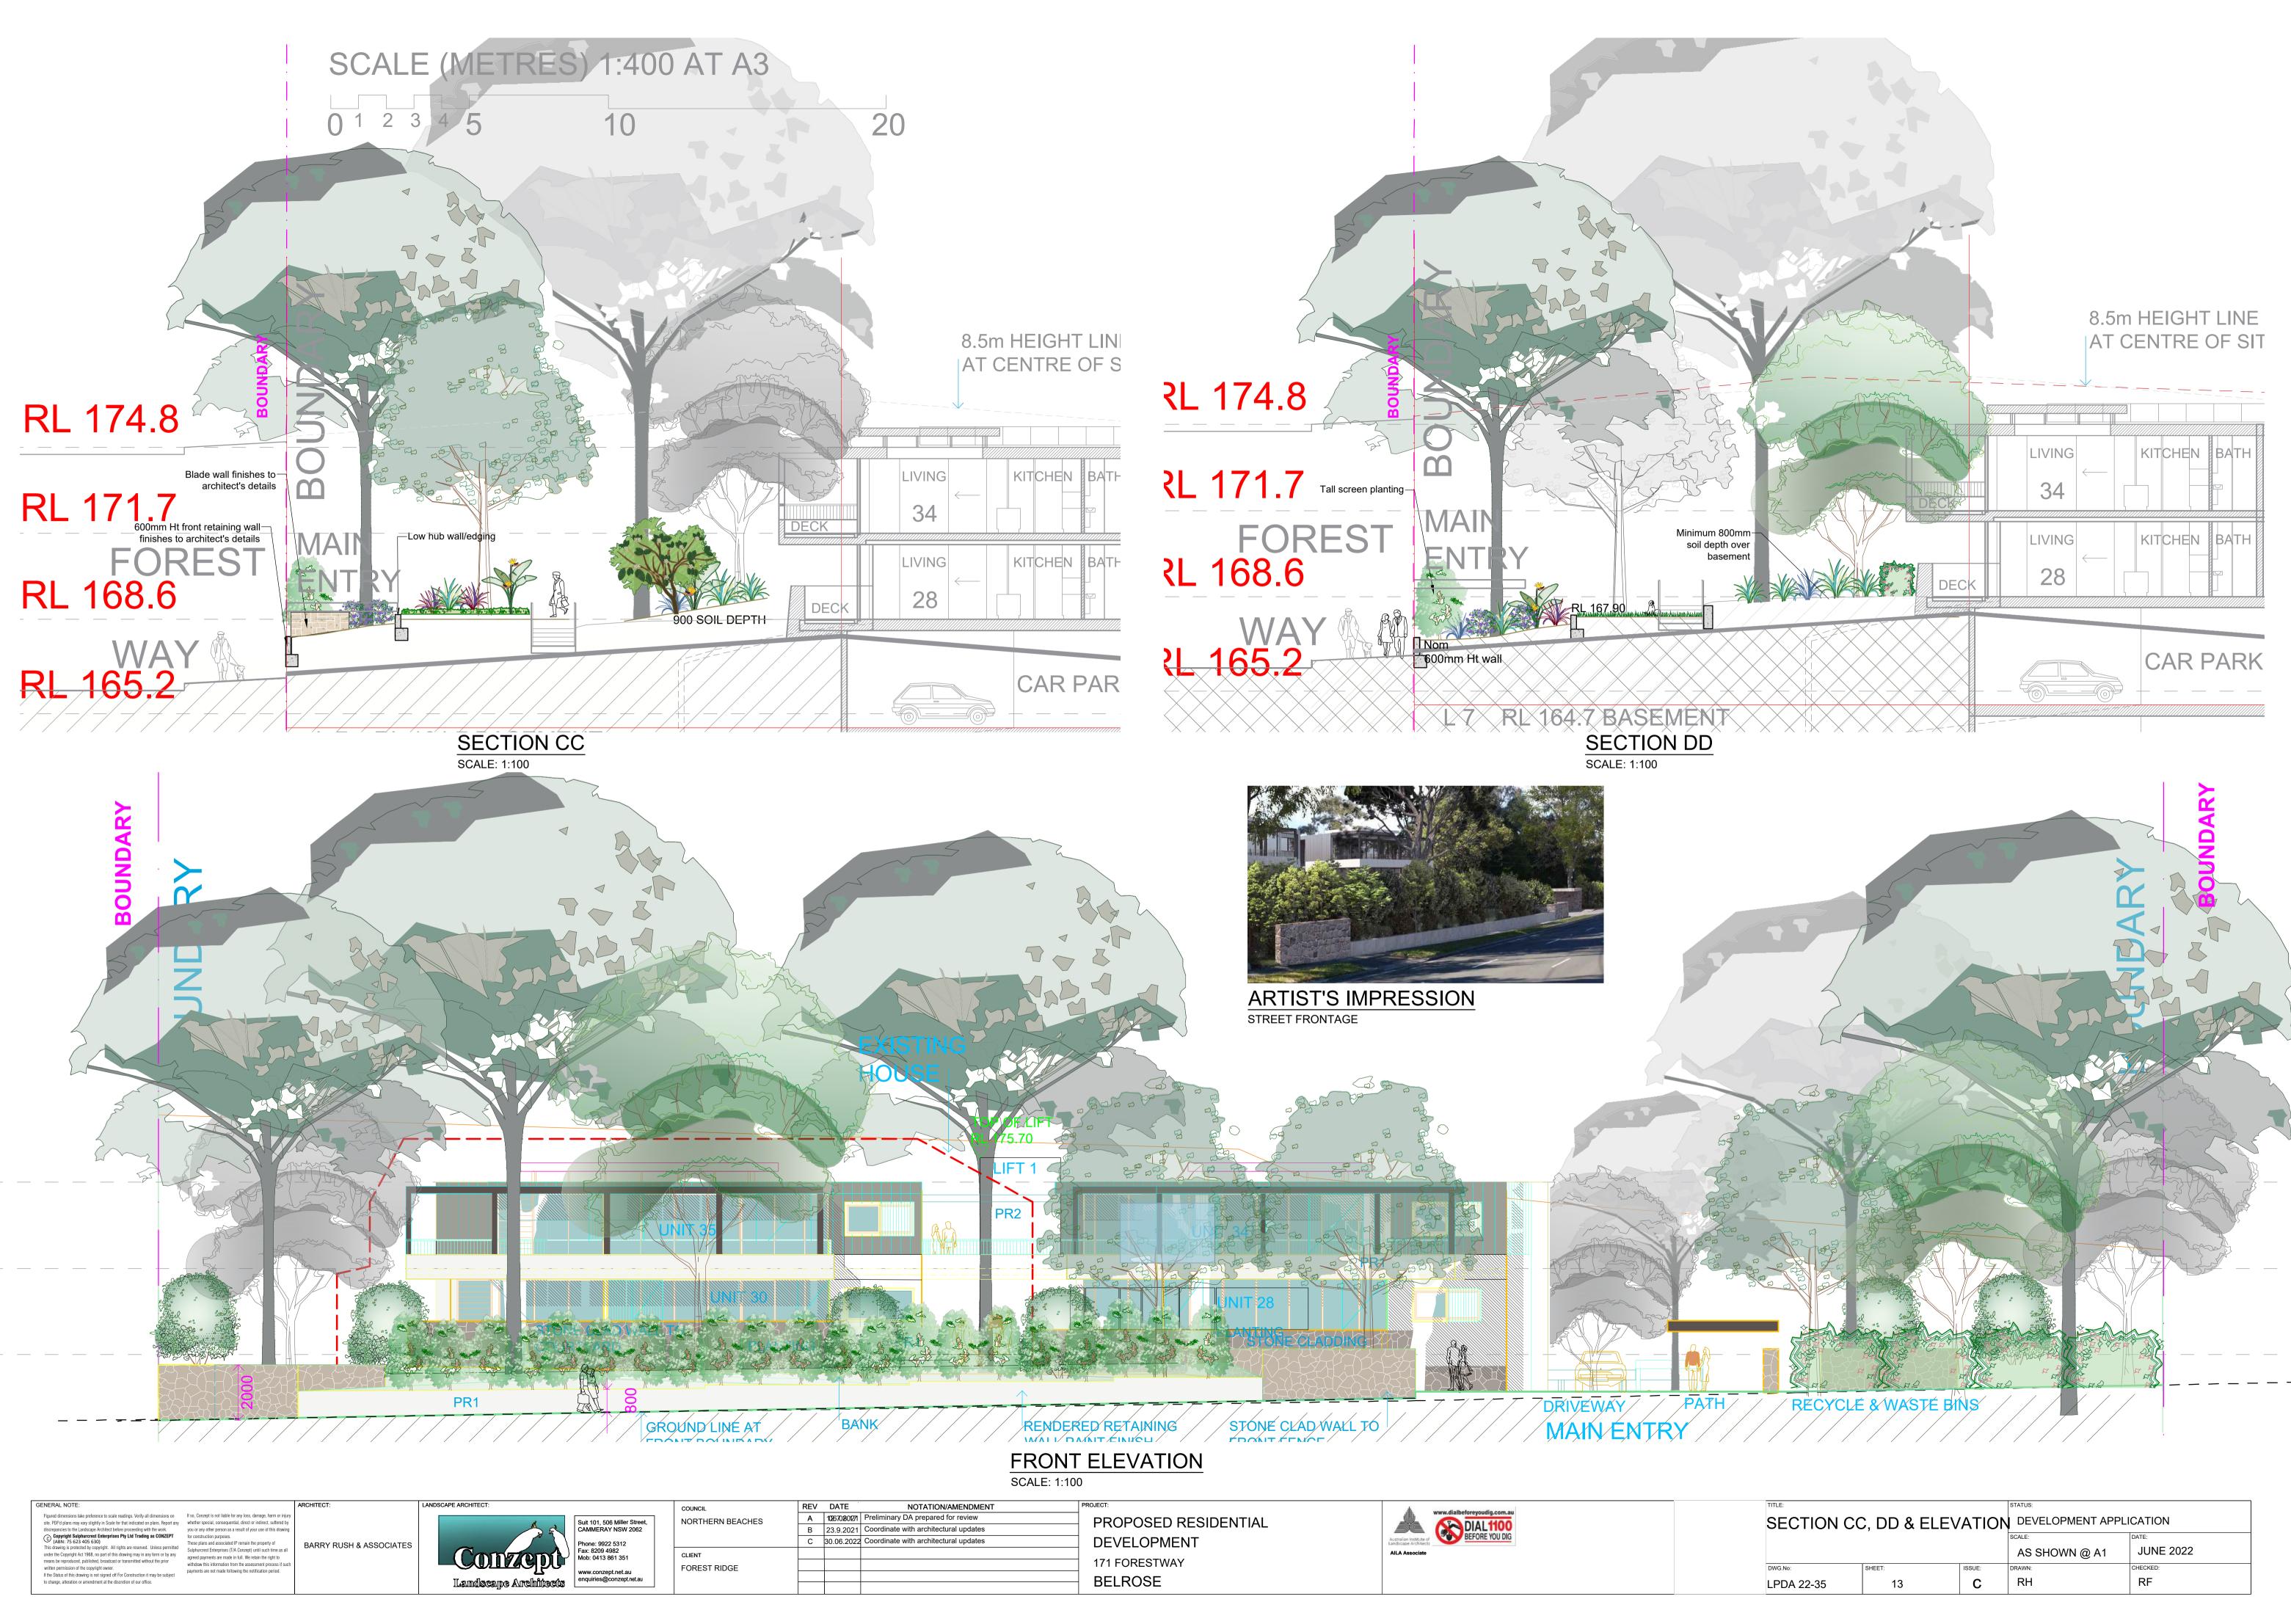

| CHECKED:  |  |
| LPDA 22 - 35    | 11     | В      | EW                      | RF        |  |



SECTION AA SCALE (METRES) 1:400 AT A3 0<sup>1</sup><sup>2</sup><sup>3</sup><sup>4</sup><sup>5</sup>10

20



SECTION AA SCALE 1:300



|  | SECTION AA & BB |        |        | STATUS:                 |           |
|--|-----------------|--------|--------|-------------------------|-----------|
|  |                 |        |        | DEVELOPMENT APPLICATION |           |
|  |                 |        |        | SCALE:                  | DATE:     |
|  |                 |        |        | AS SHOWN @ A1           | JUNE 2022 |
|  | DWG.No:         | SHEET: | ISSUE: | DRAWN:                  | CHECKED:  |
|  | LPDA 22-35      | 12     | С      | R.H                     | RF        |









|  | TITLE:     |             |                         | STATUS:       |           |
|--|------------|-------------|-------------------------|---------------|-----------|
|  | SECTION CO | , DD & ELEV | DEVELOPMENT APPLICATION |               |           |
|  |            |             |                         | SCALE:        | DATE:     |
|  |            |             |                         | AS SHOWN @ A1 | JUNE 2022 |
|  | DWG.No:    | SHEET:      | ISSUE:                  | DRAWN:        | CHECKED:  |
|  | LPDA 22-35 | 13          | С                       | RH            | RF        |



SECTION EE SCALE: 1:100

 GENERAL NOTE:
 Figured dimensions take preference to scale readings. Verify all dimensions on site. PDFd plans may vary slightly in Scale for that indicated on p