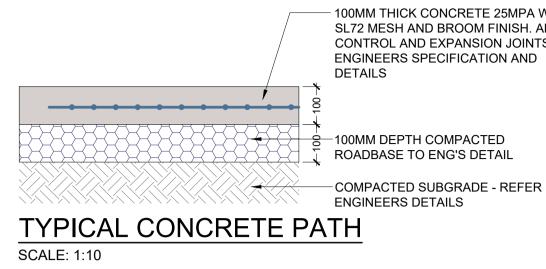

NOTATION/AMENDMENT

|    |          | Plain concrete path                                                                       |
|----|----------|-------------------------------------------------------------------------------------------|
| e  |          | Landscaped buffered area<br>-Mass planting                                                |
| be |          | Outdoor exercise zone<br>(Selected softfall or mulch finishes<br>subject to activity TBC) |
|    |          | Pits & Water tanks to Eng. details                                                        |
|    | PROJECT: |                                                                                           |
|    |          |                                                                                           |