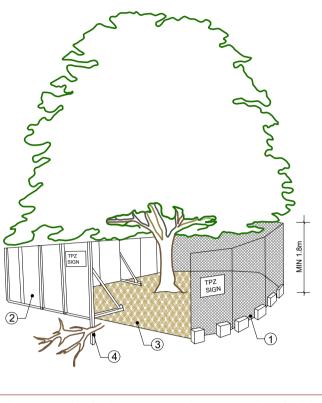

ARCHITEC

Protection Area in accordance with the requirements of Asset Protection Zone.

Landscaping to rear of the property must be accordance with NSW RFS Planning for Bushfire Protection 2019 -Appendix 4. Asset Protection Zone Requirements

## KEY

Tree protection fence - to arborist details Trees proposed to be removed and replaced with new landscaping

Existing trees proposed to be retained and protected

Trees Protection zone

Structural root zone