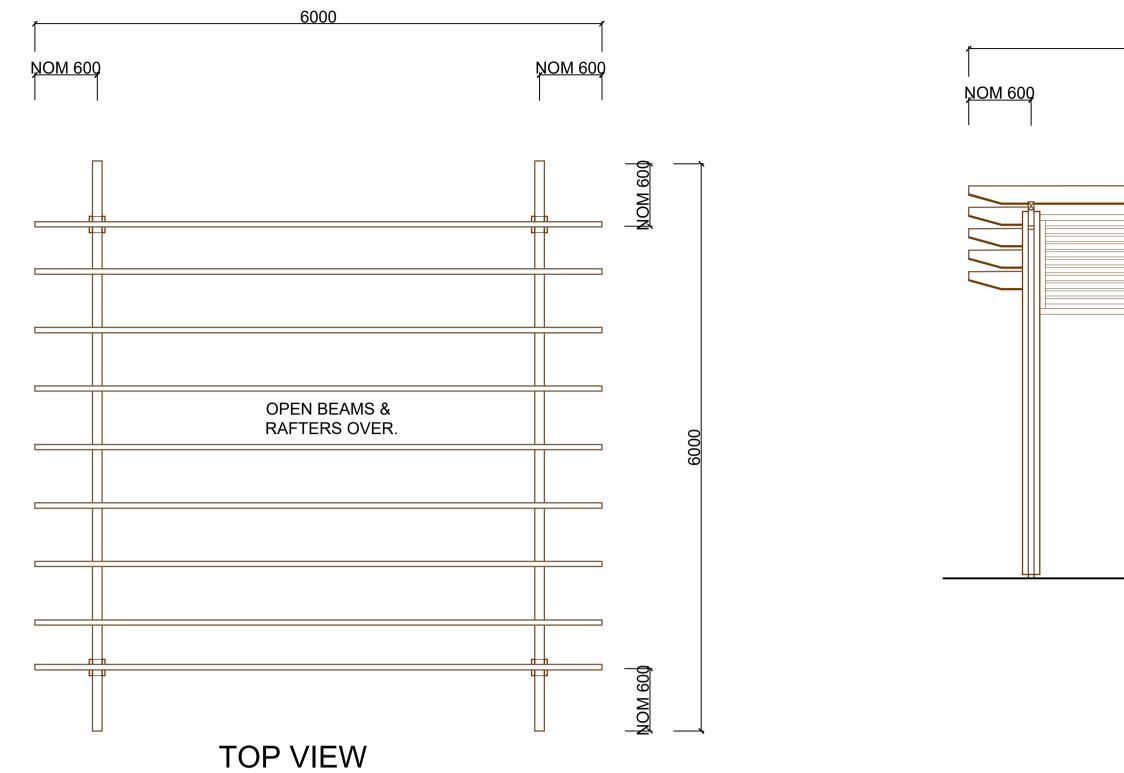

1 2

Boardwalk deck

Park bench with arm rests to supplier's specification on 1.4mW x 2.2mL concrete landing. Picnic table set on concrete landing to

supplier's specification Fence type 2 Range fence (rear site)