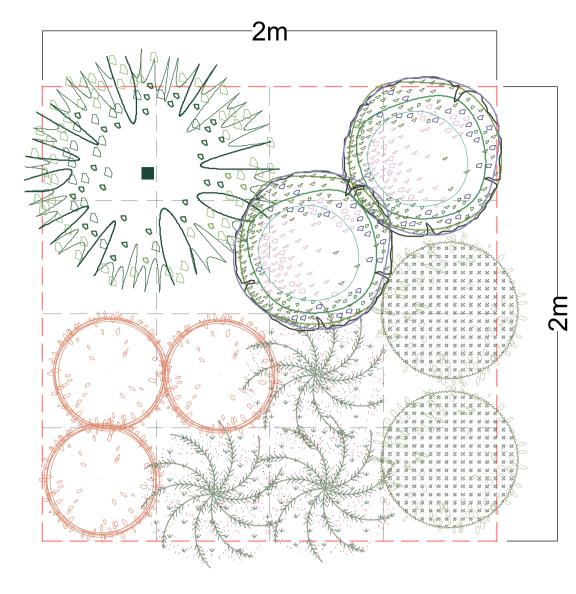

### PLANT MIX A - 1 TO 1.5m HIGH SHRUB (3 per m<sup>2</sup> @ Area: 111.5m<sup>2</sup>) POT SIZE: 200mm

Leucadendron cvs Westringia 'Wynyabbie Gem'

### PLANT MIX B - UP TO 1m HIGH SHRUB (3 per m<sup>2</sup> @ Area: 87.9m2) POT SIZE: 200mm

|                                                               | Botanical Name                       | Common Name                | Mature Size (Ht x Sp)     | Qty |
|---------------------------------------------------------------|--------------------------------------|----------------------------|---------------------------|-----|
|                                                               | Austromyrtus dulcis                  | Midgen Berry               | 0.5m-1m                   |     |
| £                                                             | Callistemon 'Better John'            | Bottlebrush 'Better John'  | 0.5m-1m                   |     |
|                                                               | Westringia fruticosa 'Aussie Box'    | Costal Rosemary            | 1m x 1m                   |     |
|                                                               | Rhaphiolepis indica 'Oriental Pearl' | Oriental Pearl Rhaphiolepi | s 1m x 1m                 |     |
| <b>PLANT M</b><br>(6 per m <sup>2</sup> @ Ar<br>POT SIZE: TUE |                                      | RS TO 1m                   |                           |     |
|                                                               |                                      |                            |                           |     |
|                                                               | Botanical Name                       | Common Name                | Mature Size (Ht x Sp) Qty |     |

#### Mature Size (Ht x Sp) Qty Common Name 2-4m x 1-1.5m 134 3-5m x 1-1.5m Lillypilly

| Common Name              | Mature Size (Ht x Sp) | Qty |
|--------------------------|-----------------------|-----|
| Silver Silk Wooly Bush   | 1m-1.5m               |     |
| Hop-Bushes               | 1.5-2m x 1.5m         |     |
| White Anzac Callistemon  | 1m-1.5m x 1m          |     |
| Cone-bush                | 1-1.5m                |     |
| Wynyabbie Gem Westringia | 1m x 1.5m             |     |
|                          |                       |     |