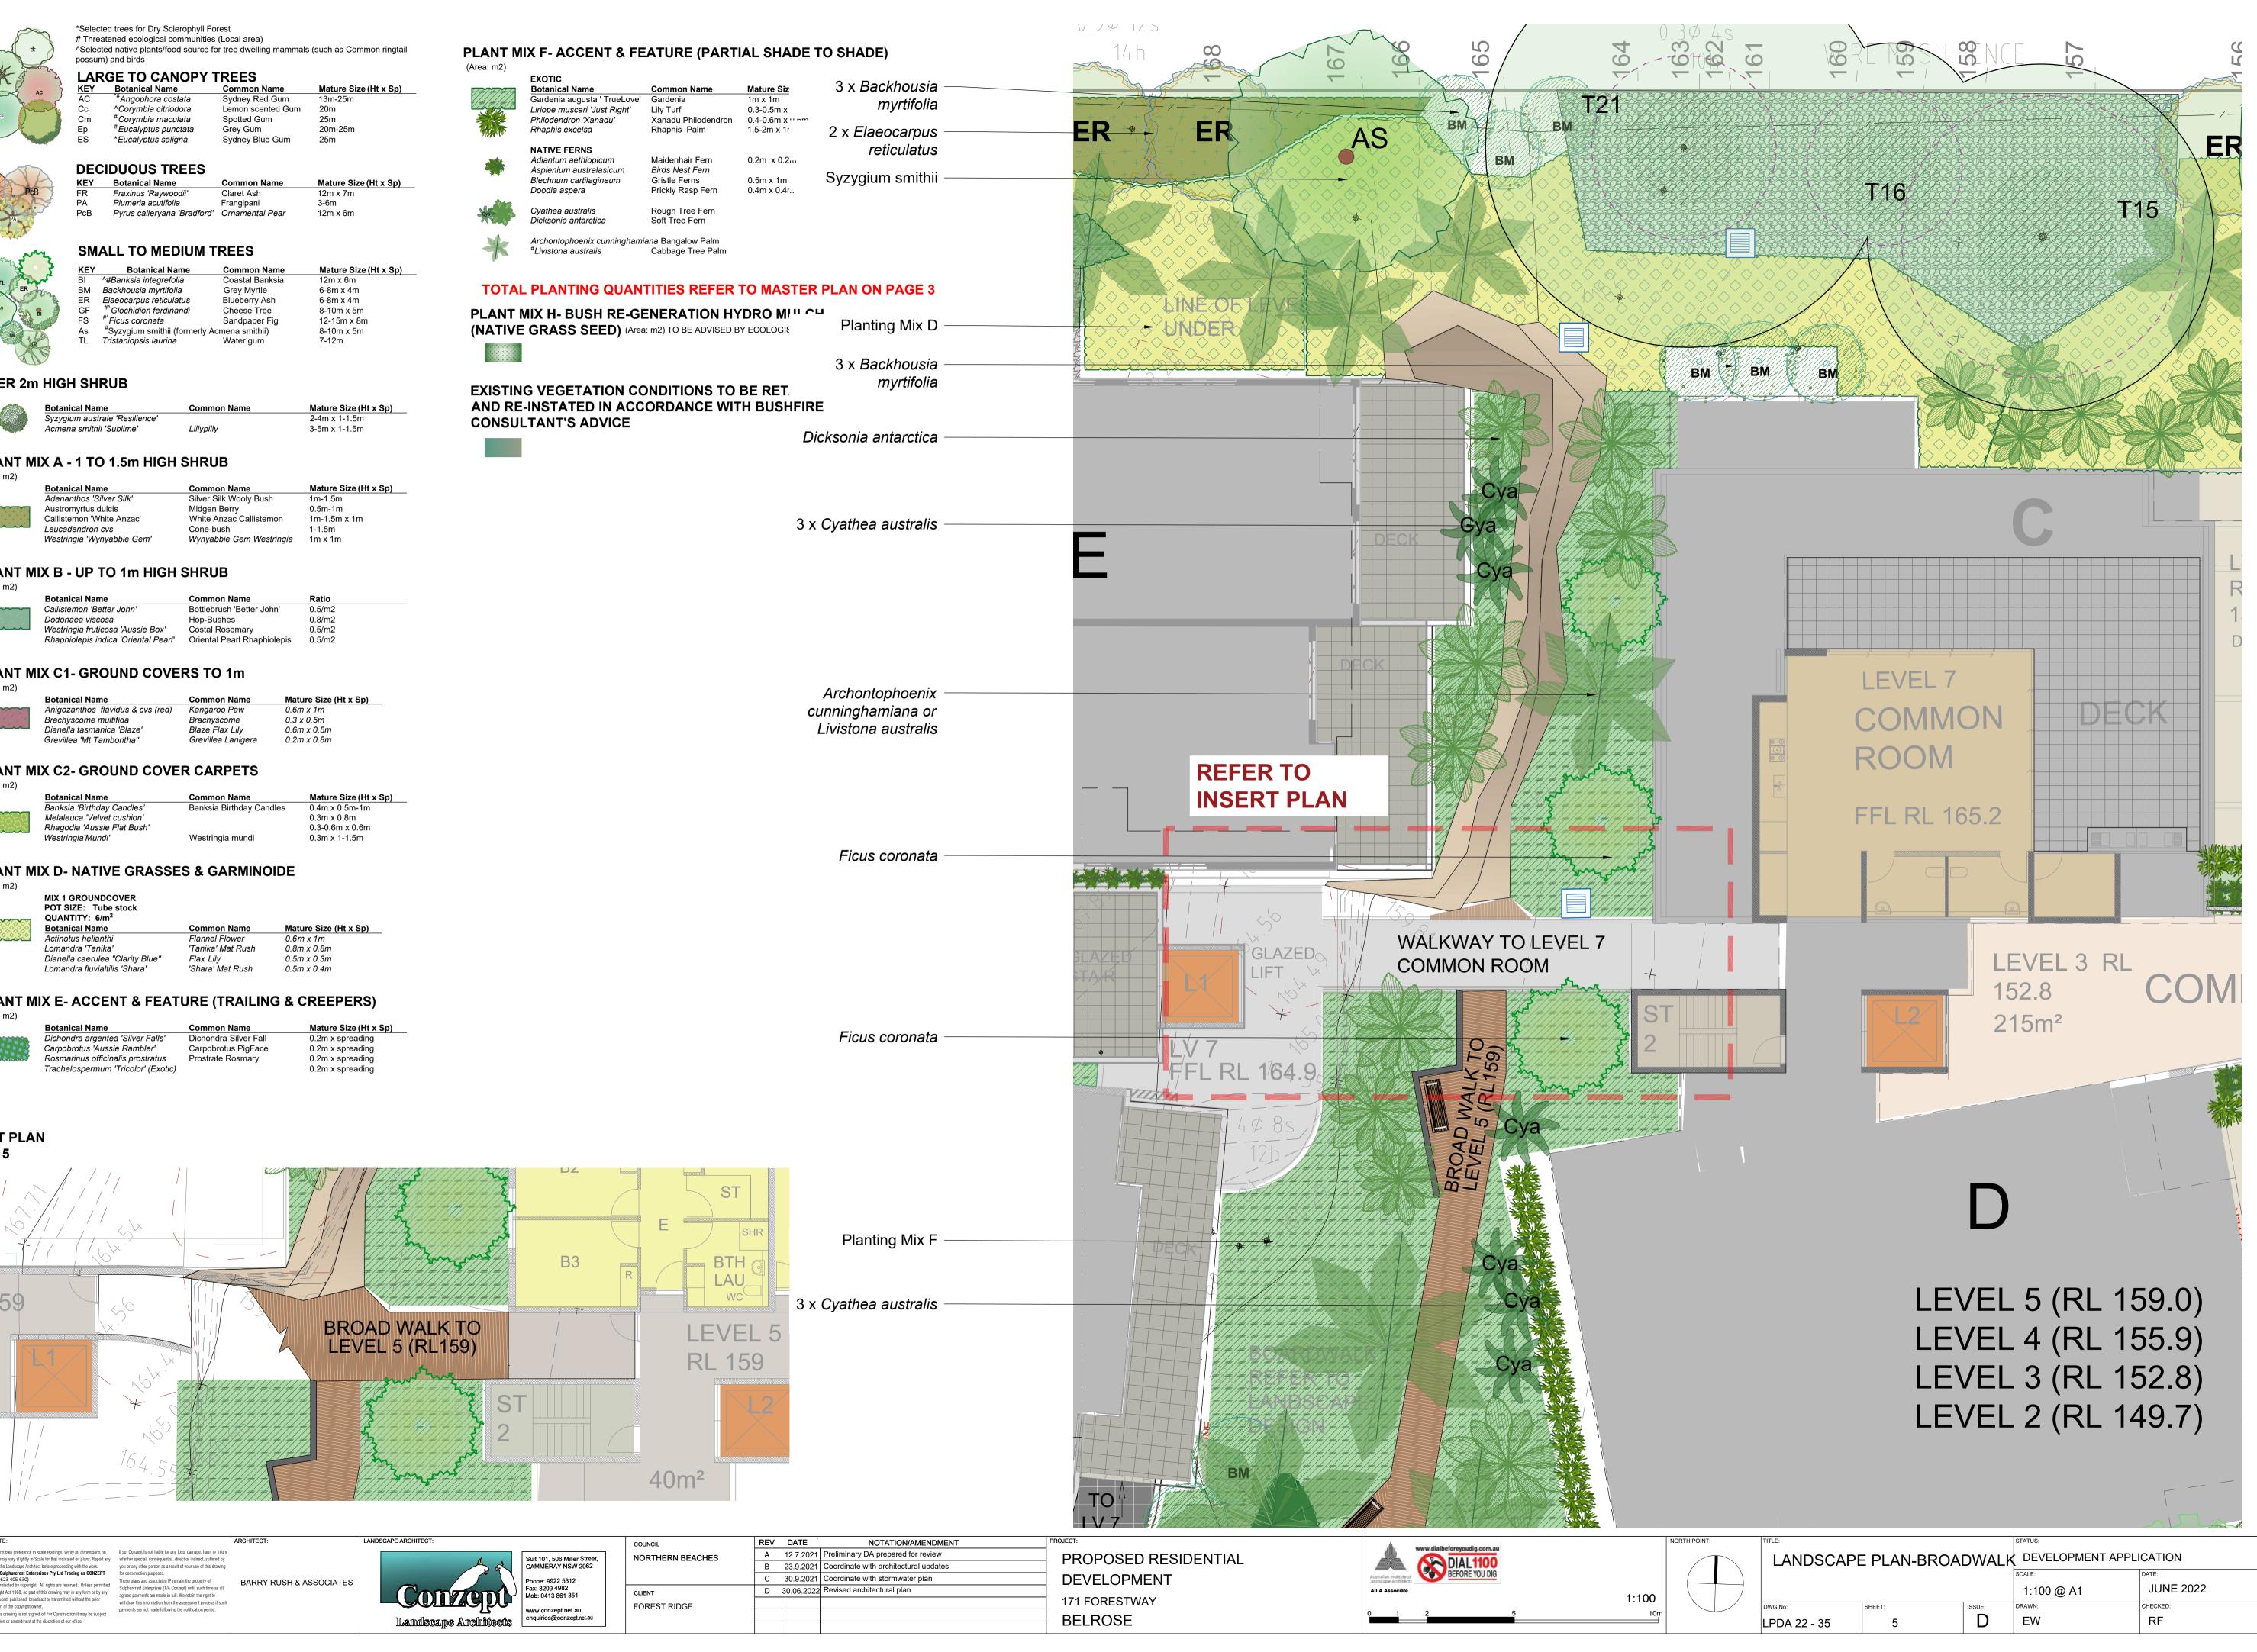

## PLANT MIX F- ACCENT & FEATURE (PARTIAL SHADE TO SHADE)

(Area: 921.3m2)

£/\_

Mature Size (Ht x Sp) Qty

Mature Size (Ht x Sp) Qty

Mature Size (Ht x Sp) Qty

0.4m x 0.5m-1m

0.3-0.6m x 0.6m

## **PLANT MIX H- BUSH RE-GENERATION HYDRO MULCH** (NATIVE GRASS SEED) (Area: 455.9m2) TO BE ADVISED BY ECOLOGIST

**EXISTING VEGETATION CONDITIONS TO BE RETAINED** AND RE-INSTATED IN ACCORDANCE WITH BUSHFIRE CONSULTANT'S ADVICE