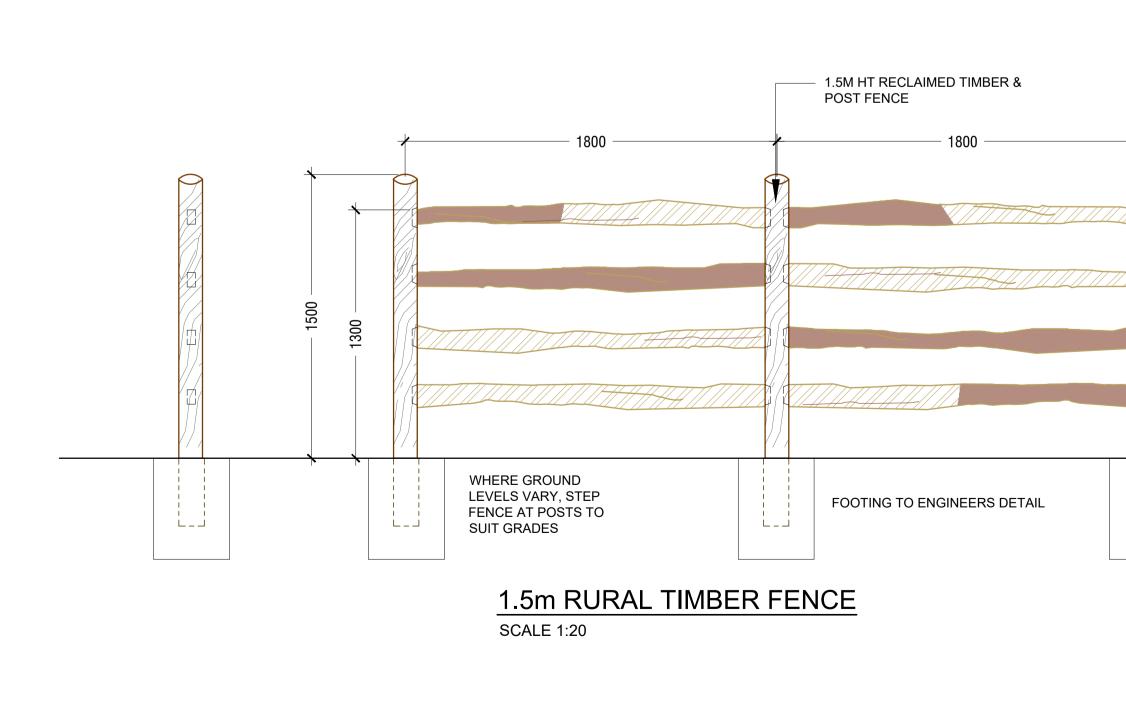

1 2

Boardwalk deck

Park bench with arm rests to supplier's specification on 1.4mW x 2.2mL concrete landing. Picnic table set on concrete landing to

supplier's specification Fence type 2 Range fence (rear site)