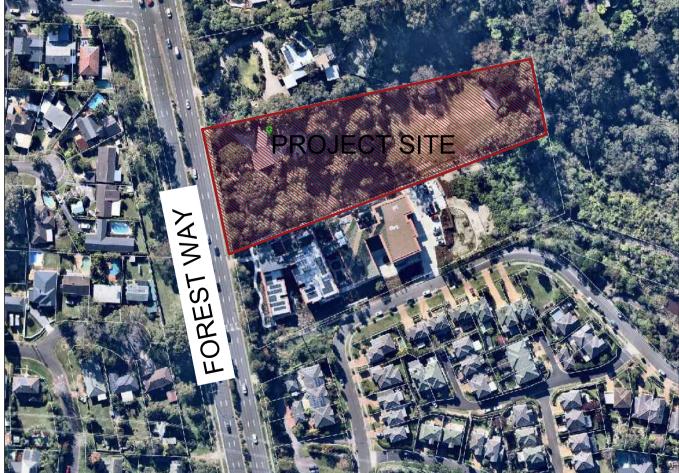

ARCHITEC

Protection Area in accordance with the requirements of Asset Protection Zone.

Landscaping to rear of the property must be accordance with NSW RFS Planning for Bushfire Protection 2019 -Appendix 4. Asset Protection Zone Requirements