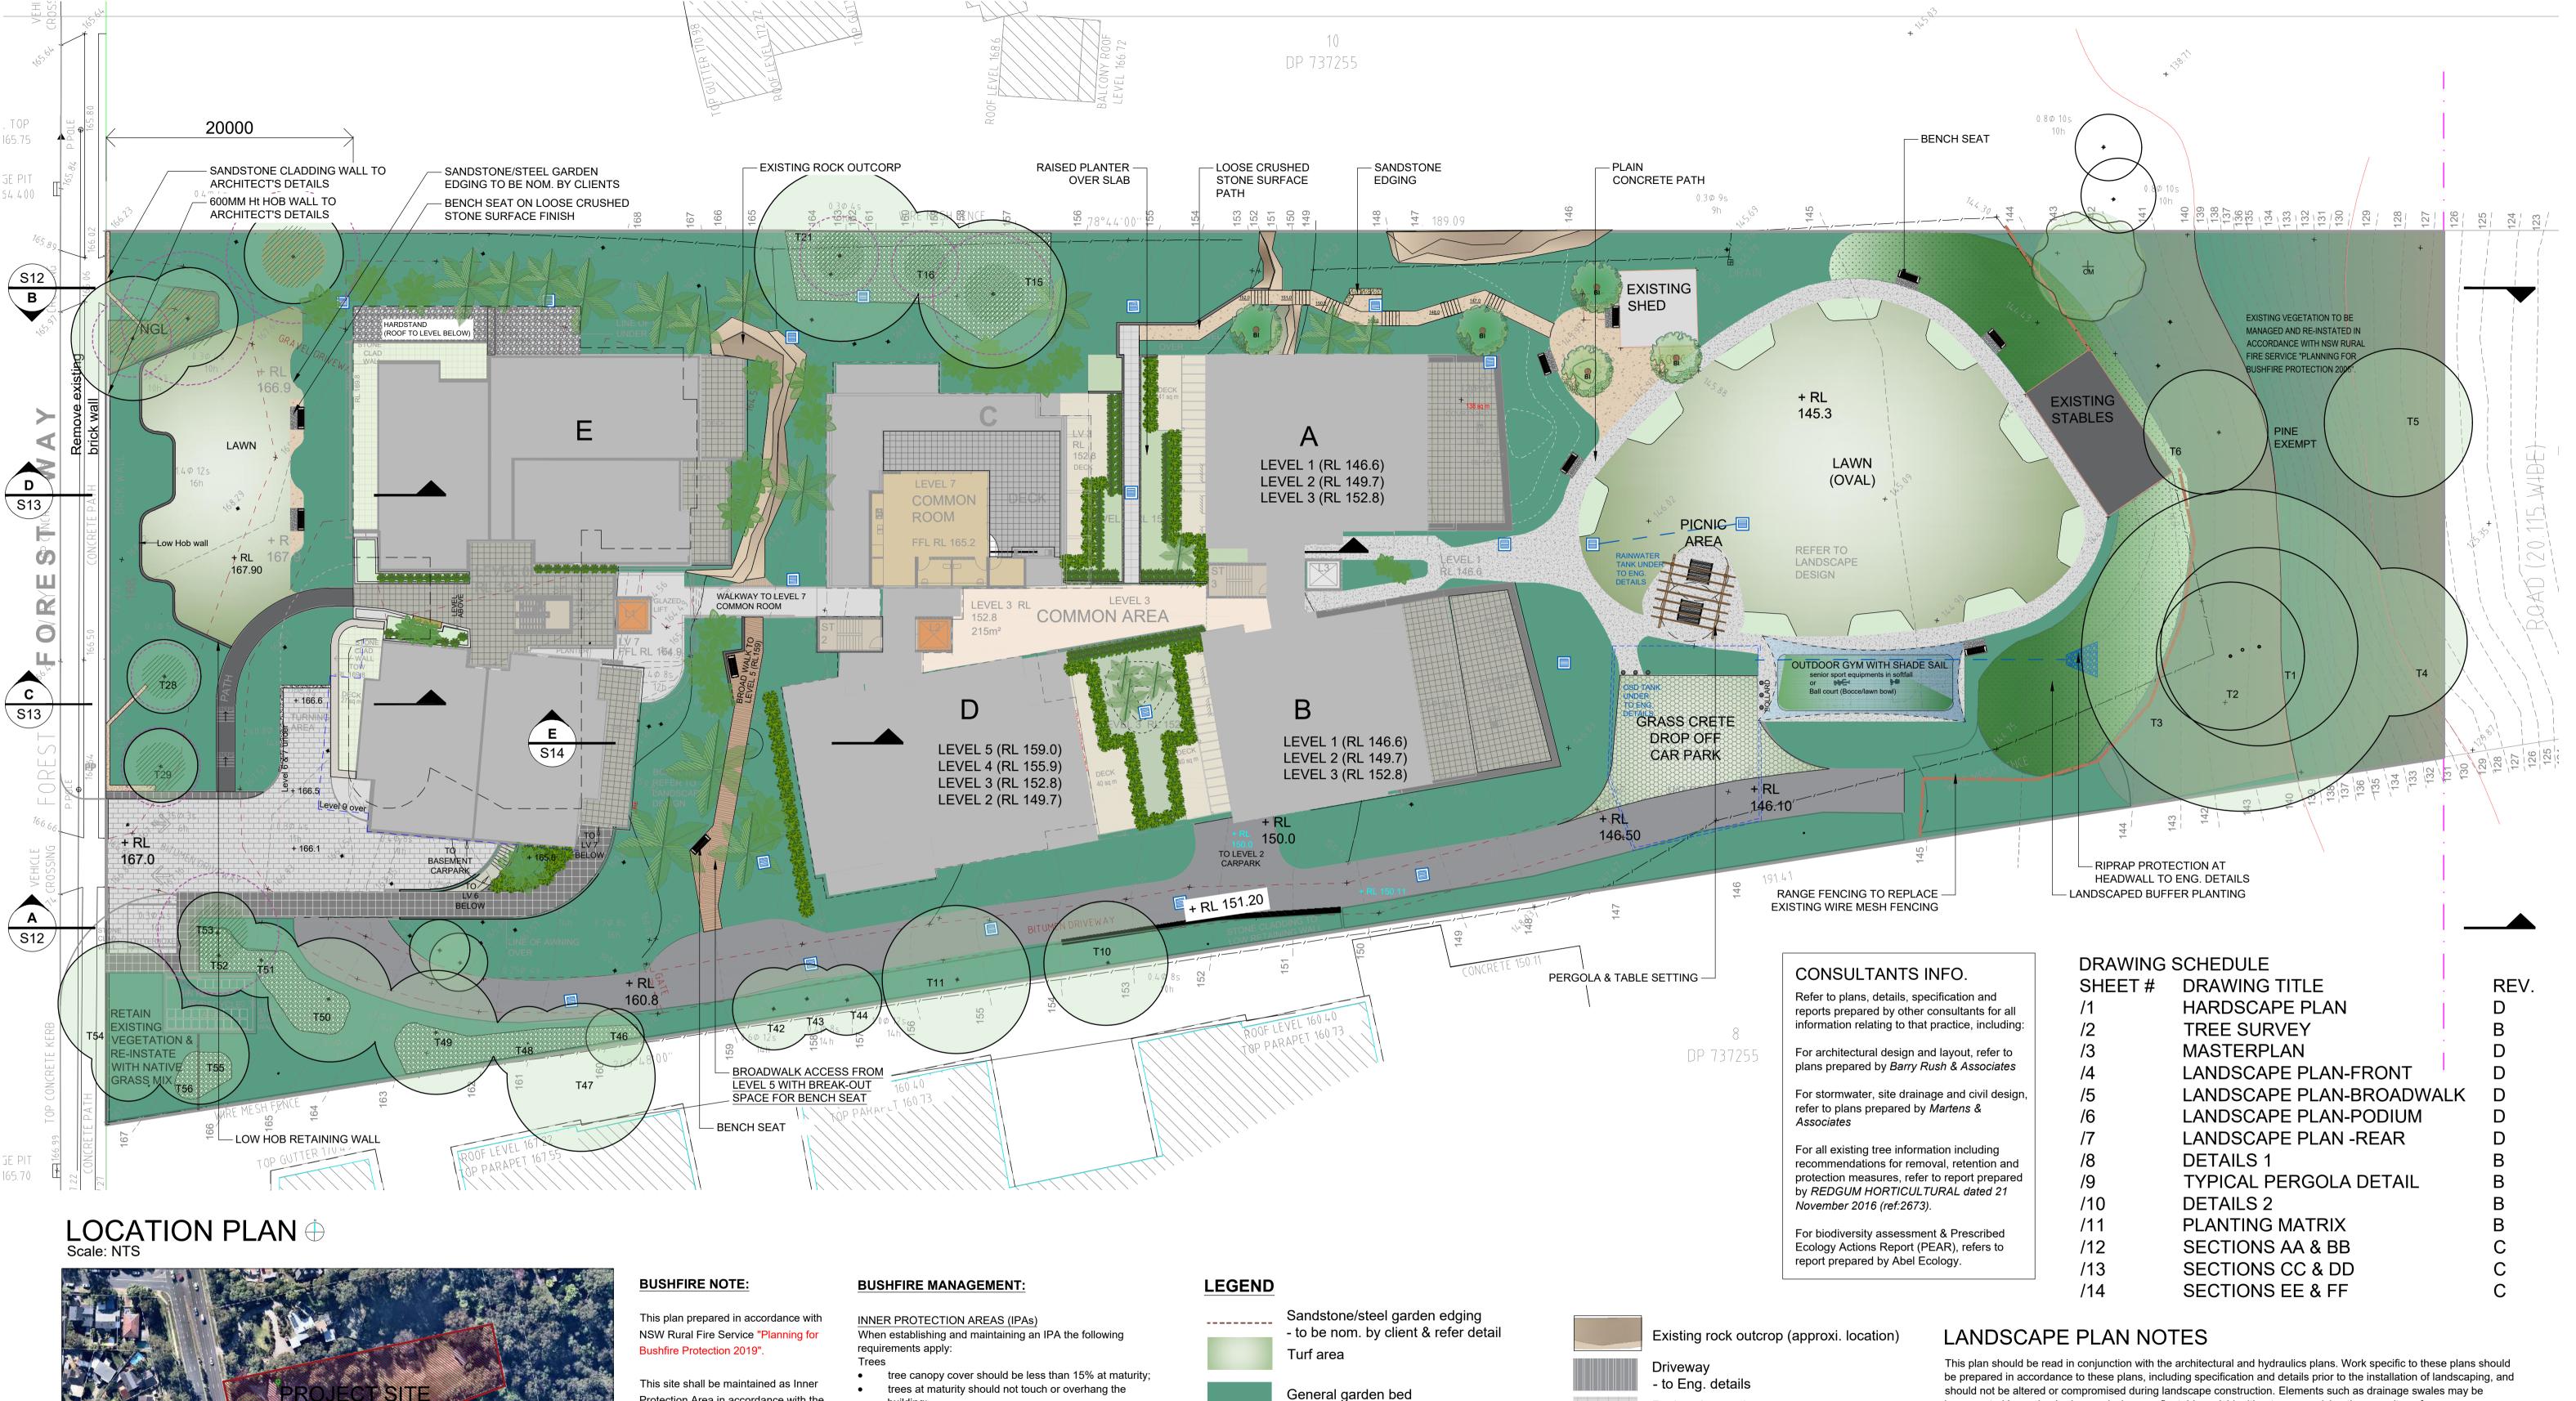

NOTATION/AMENDMENT

|    |          | Plain concrete path                                                                       |
|----|----------|-------------------------------------------------------------------------------------------|
| e  |          | Landscaped buffered area<br>-Mass planting                                                |
| be |          | Outdoor exercise zone<br>(Selected softfall or mulch finishes<br>subject to activity TBC) |
|    |          | Pits & Water tanks to Eng. details                                                        |
|    | PROJECT: |                                                                                           |
|    |          |                                                                                           |

PROPOSED RESIDENTIAL DEVELOPMENT 171 FORESTWAY BELROSE

Semi permeable (grass crete) to

Loose crushed stone surface finish

engineers detail

- refer image & detail

| - and the second se | E |
|----------------------------------------------------------------------------------------------------------------|---|
|                                                                                                                | D |
|                                                                                                                | - |
|                                                                                                                | Ρ |
|                                                                                                                |   |

|        | TITLE:       |           |        | STATUS:           |           |
|--------|--------------|-----------|--------|-------------------|-----------|
|        | SITE PLAN/   | HARDSCPAE |        | DEVELOPMENT APPLI | CATION    |
|        |              |           |        | SCALE:            | DATE:     |
| $\neg$ |              |           |        | 1:250 @ A1        | JUNE 2022 |
|        | DWG.No:      | SHEET:    | ISSUE: | DRAWN:            | CHECKED:  |
|        | LPDA 22 - 35 | 1         | D      | EW/RH             | RF        |