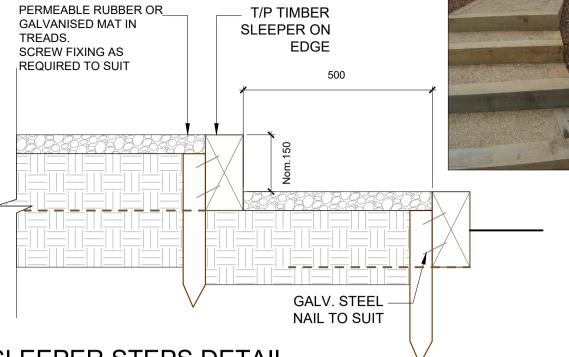

b: 0413 861 351

www.conzept.net.au

enquiries@conzept.net.au

COUNCIL

CLIENT

NORTHERN BEACHES

FOREST RIDGE

appearance at all times, as well as rectifying any defects that become apparent in the contracted works.

capacity or efficiency of the system decline during the agreed maintenance system, then these faults shall be

- Dripper Pressure Test: Measurement at flushing valves are taken and the pressure gauged to make sure it conforms to

#### Services Co-ordination: - Co-ordination required by Landscape Contractor or Project Manager to provide required conduit, pipe work and

Testing & Defects:

exceed 300Kpa.

Warranty :

6.01 GENERAL

immediately rectified.

Further Documentation:

CONSOLIDATION AND MAINTENANCE

power provision and water supply.

over a determined length of time.





NOTE: TURF AREAS TO FINISH FLUSH



- METAL EDGING

TURF WITH METAL GARDEN EDGE DETAIL SCALE: 1:10





120mm DEPTH OF GOLD DECO. GRANITE COMPACTED TO 75mm WITH 20% CEMENT ADDED TO MIX TO PROVIDE STABILITY.



CRUSHER DUST OR-STABILIZED ROAD BASE COMPACTED SUBGRADE - REFER ENGINEERS DETAILS





# SCALE NTS





REV DATE

PROPOSED RESIDENTIAL DEVELOPMENT **171 FORESTWAY** BELROSE





100MM THICK CONCRETE 25MPA WITH SL72 MESH AND BROOM FINISH. ALL CONTROL AND EXPANSION JOINTS TO ENGINEERS SPECIFICATION AND DETAILS

REFER

PREP

DETAIL

GARDEN

## TYPICAL TIMBER BOARDWALK DETAIL

| TITLE:       | TITLE: |        |                         |           |
|--------------|--------|--------|-------------------------|-----------|
| DETAILS 1    |        |        | DEVELOPMENT APPLICATION |