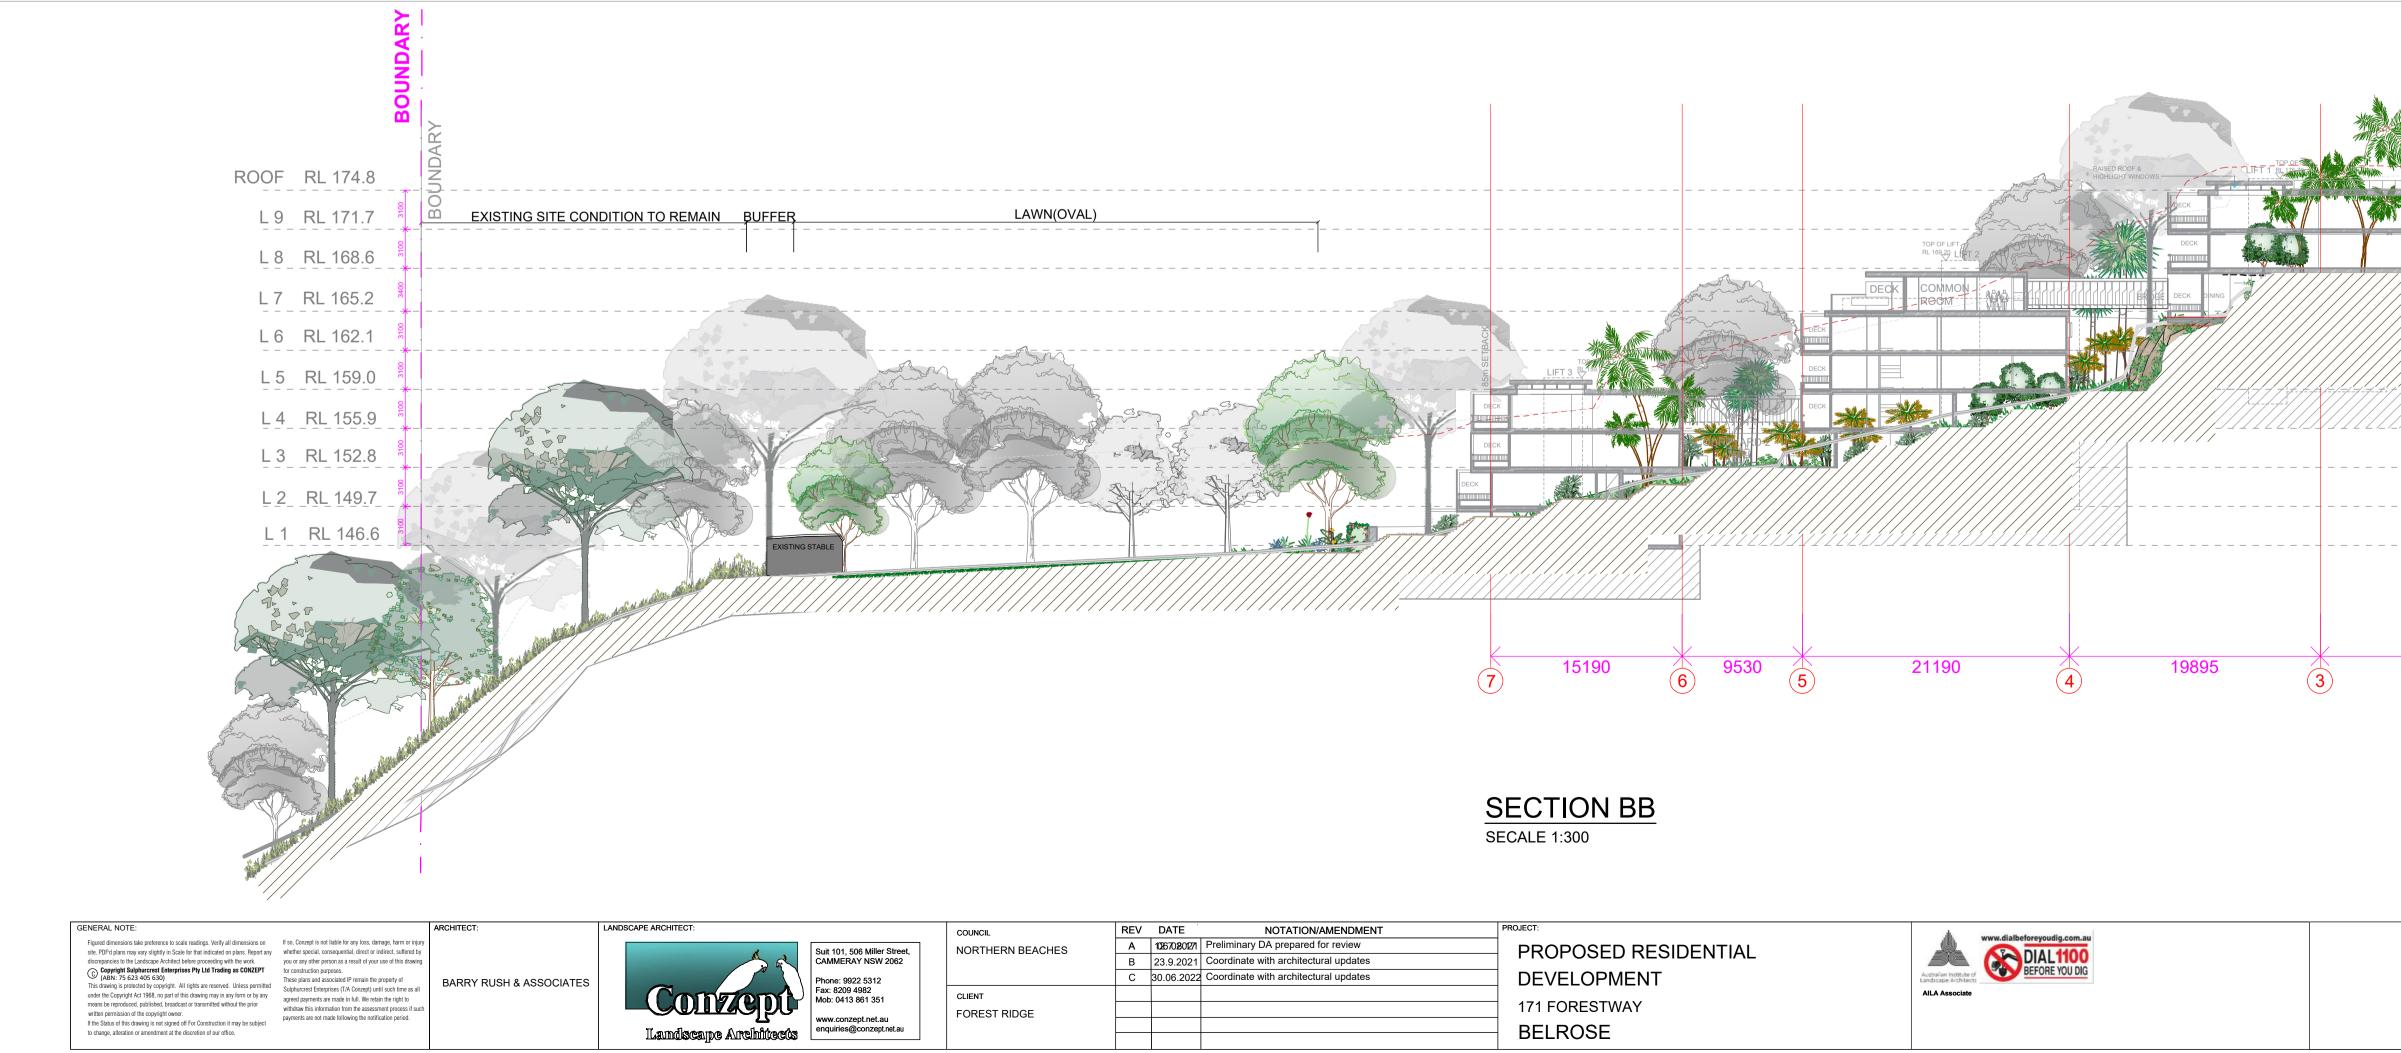

ANDSCAPE ARCHITECT

A 12.7.2021 Preliminary DA prepared for review NORTHERN BEACHES B 23.9.2021 Coordinate with architectural updates 30.9.2021 Coordinate with stormwater plan D 30.06.2022 Revised architectural plan FOREST RIDGE