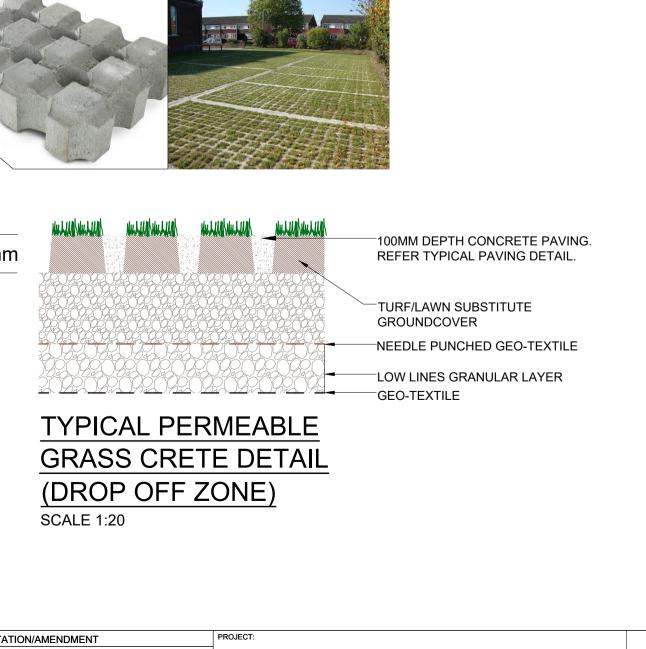

PROPOSED RESIDENTIAL DEVELOPMENT 171 FORESTWAY BELROSE

Semi permeable (grass crete) to

Loose crushed stone surface finish

engineers detail

- refer image & detail

| - and the second se | E |
|----------------------------------------------------------------------------------------------------------------|---|
|                                                                                                                | D |
|                                                                                                                | - |
|                                                                                                                | Ρ |
|                                                                                                                |   |