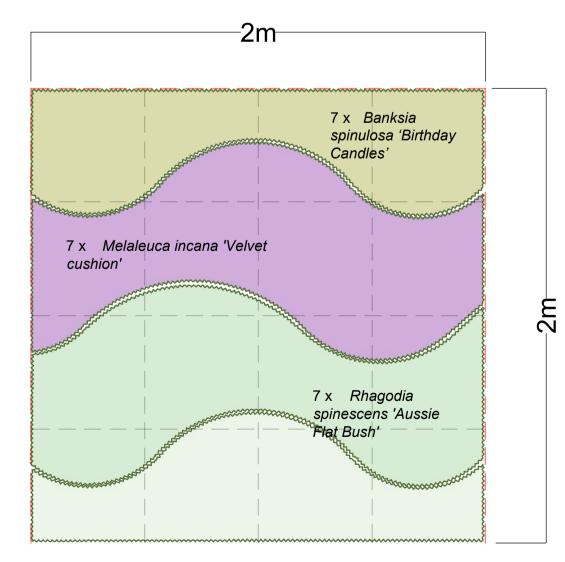

**Botanical Name** 

Westringia'Mundi'

**Botanical Name** 

Actinotus helianthi

Lomandra 'Tanika'

Botanical Name

Banksia 'Birthday Candles'

Melaleuca 'Velvet cushion'

Rhagodia 'Aussie Flat Bush'

(6 per m<sup>2</sup> @ Area: 233.5m2)

(6 per m<sup>2</sup> @Area: 1246.3m2)

(6 per m<sup>2</sup> @ Area: 200.3m2)

POT SIZE: TUBE STOCK

POT SIZE: TUBE STOCK

POT SIZE: TUBE STOCK