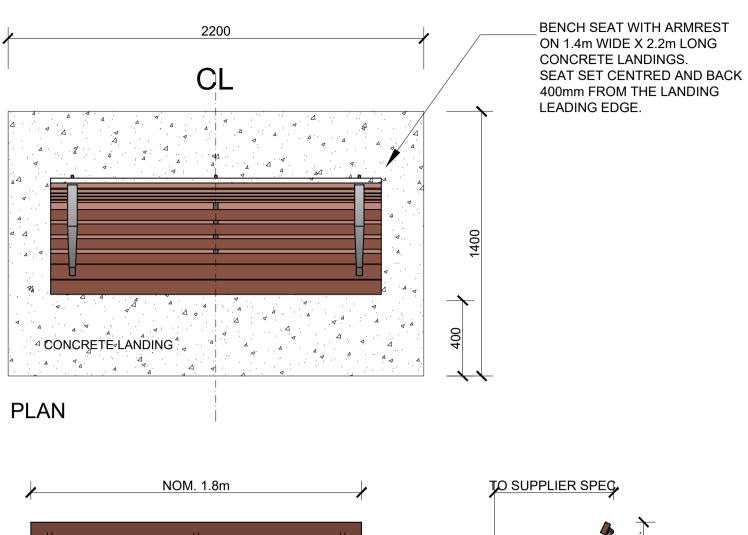

1 2

Boardwalk deck

Park bench with arm rests to supplier's specification on 1.4mW x 2.2mL concrete landing. Picnic table set on concrete landing to

supplier's specification Fence type 2 Range fence (rear site)