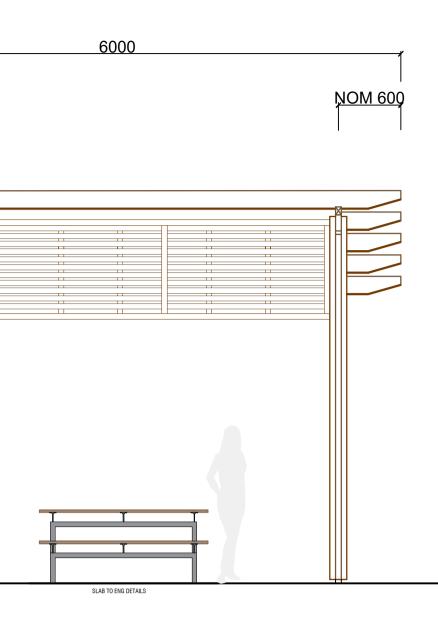

1 2

Boardwalk deck

Park bench with arm rests to supplier's specification on 1.4mW x 2.2mL concrete landing. Picnic table set on concrete landing to

supplier's specification Fence type 2 Range fence (rear site)