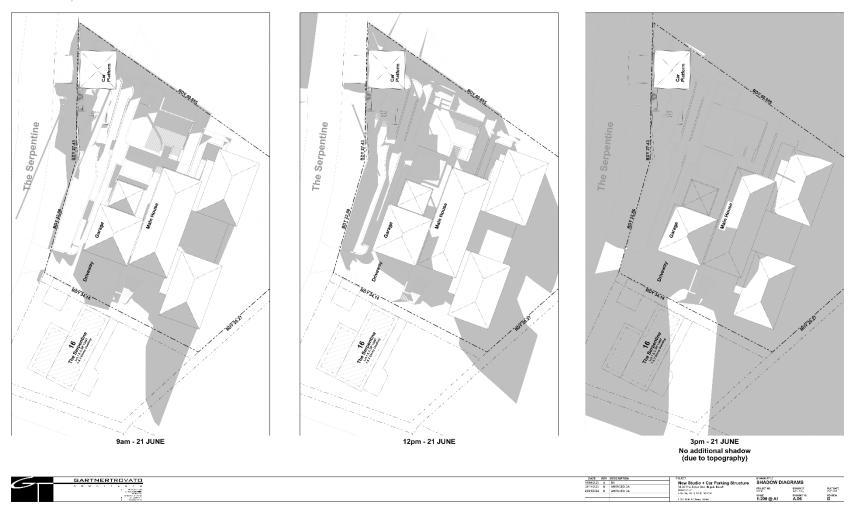

| (2017-027 B                           | New Studio + Car Parking Structure<br>st 30 The Bergertine, Rigote Beach<br>less 2107<br>1416 46, 46 8 5 100 200720 | PROJECT NO.<br>2758 | AB / SG | PLOT BATE<br>22(1)(24 |
| Section 1 and 1 an |                                       | CONTROL & Charge Willer                                                                                             | @ A1                | A.00    | D                     |













A: 1045.94m<sup>2</sup>

A: 1026.22m<sup>2</sup>

Total Site Area = 1977m<sup>2</sup> Landscape areas: 1045.94m² or 52.9% Total Proposed Landscape area = 1026.22m<sup>2</sup> or 51.9%