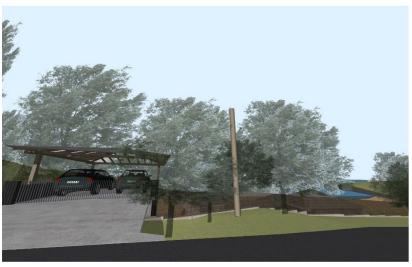

## Studio + Car Platform

18 - 20 THE SERPENTINE, BILGOLA BEACH

| DRAWING LIST |                           |  |
|--------------|---------------------------|--|
| DWG No:      | DESCRIPTION               |  |
| A.00         | COVER SHEET               |  |
| A.01         | SITE PLAN + SITE ANALYSIS |  |
| A.02         | FLOOR PLANS + SECTION     |  |
| A.03         | NW + SW ELEVATION         |  |
| A.04         | NE + SE ELEVATION         |  |
| A.05         | SITE CALCULATIONS         |  |