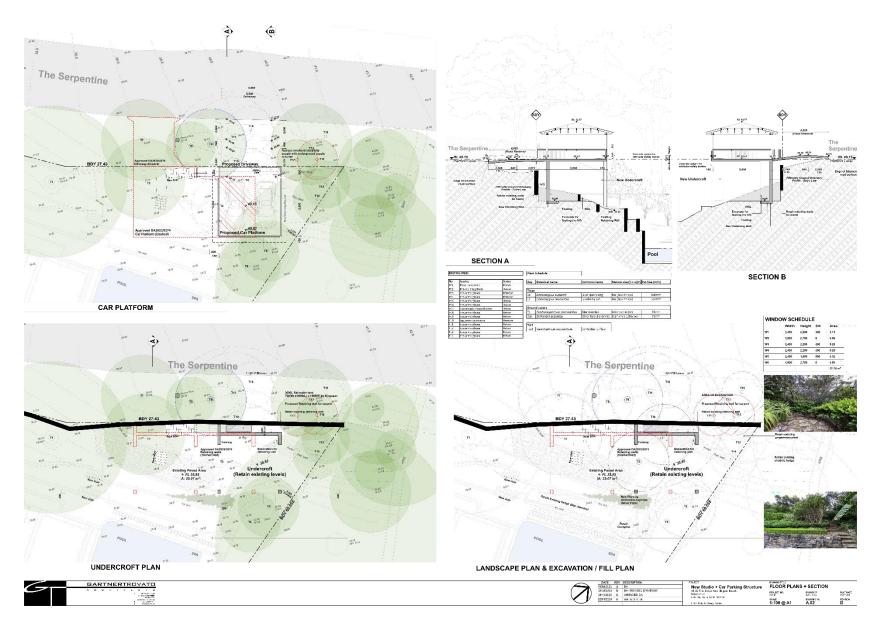

## Studio + Car Platform

18 - 20 THE SERPENTINE, BILGOLA BEACH

| DRAWING LIST |                           |  |
|--------------|---------------------------|--|
| DWG No:      | DESCRIPTION               |  |
| A.00         | COVER SHEET               |  |
| A.01         | SITE PLAN + SITE ANALYSIS |  |
| A.02         | FLOOR PLANS + SECTION     |  |
| A.03         | NW + SW ELEVATION         |  |
| A.04         | NE + SE ELEVATION         |  |
| A.05         | SITE CALCULATIONS         |  |