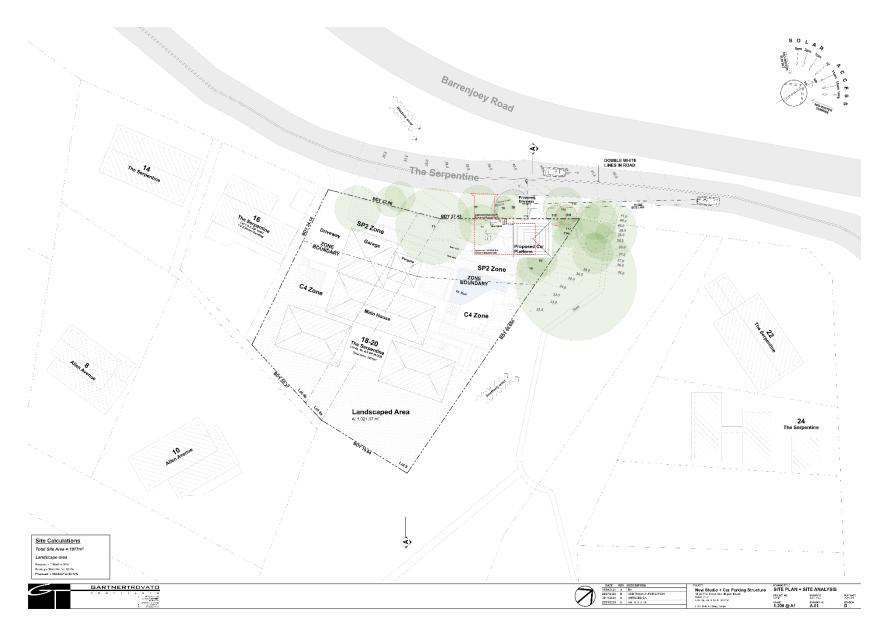

A: 1045.94m<sup>2</sup>

A: 1026.22m<sup>2</sup>

Total Site Area = 1977m<sup>2</sup> Landscape areas: 1045.94m² or 52.9% Total Proposed Landscape area = 1026.22m<sup>2</sup> or 51.9%