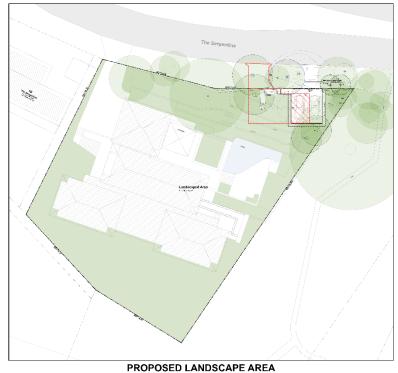

A: 1045.94m<sup>2</sup>

A: 1026.22m<sup>2</sup>

Total Site Area = 1977m<sup>2</sup> Landscape areas: 1045.94m² or 52.9% Total Proposed Landscape area = 1026.22m<sup>2</sup> or 51.9%