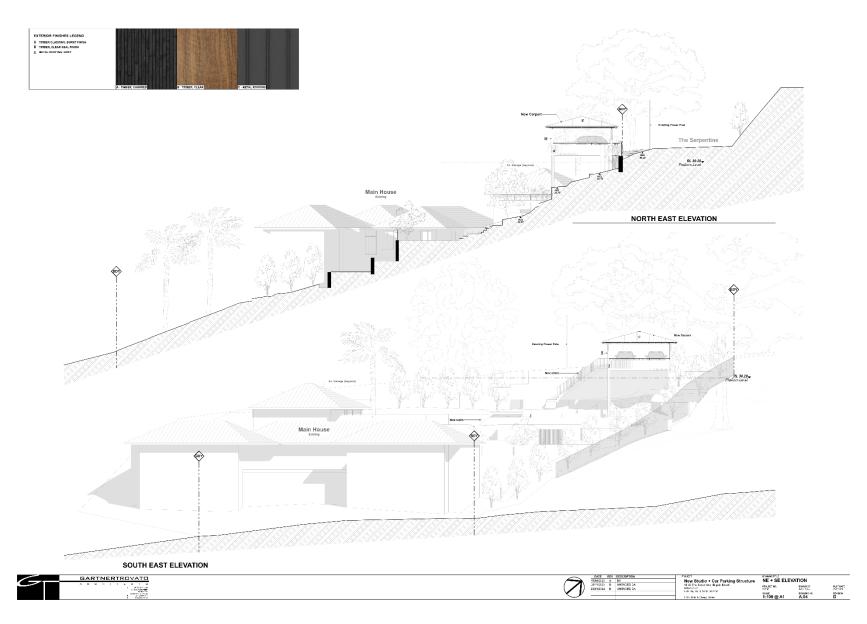

## Studio + Car Platform

18 - 20 THE SERPENTINE, BILGOLA BEACH

| DRAWING LIST |                           |  |
|--------------|---------------------------|--|
| DWG No:      | DESCRIPTION               |  |
| A.00         | COVER SHEET               |  |
| A.01         | SITE PLAN + SITE ANALYSIS |  |
| A.02         | FLOOR PLANS + SECTION     |  |
| A.03         | NW + SW ELEVATION         |  |
| A.04         | NE + SE ELEVATION         |  |
| A.05         | SITE CALCULATIONS         |  |