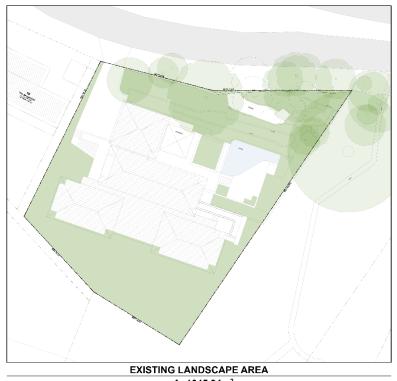

A: 1045.94m<sup>2</sup>

A: 1026.22m<sup>2</sup>

Total Site Area = 1977m<sup>2</sup> Landscape areas: 1045.94m² or 52.9% Total Proposed Landscape area = 1026.22m<sup>2</sup> or 51.9%