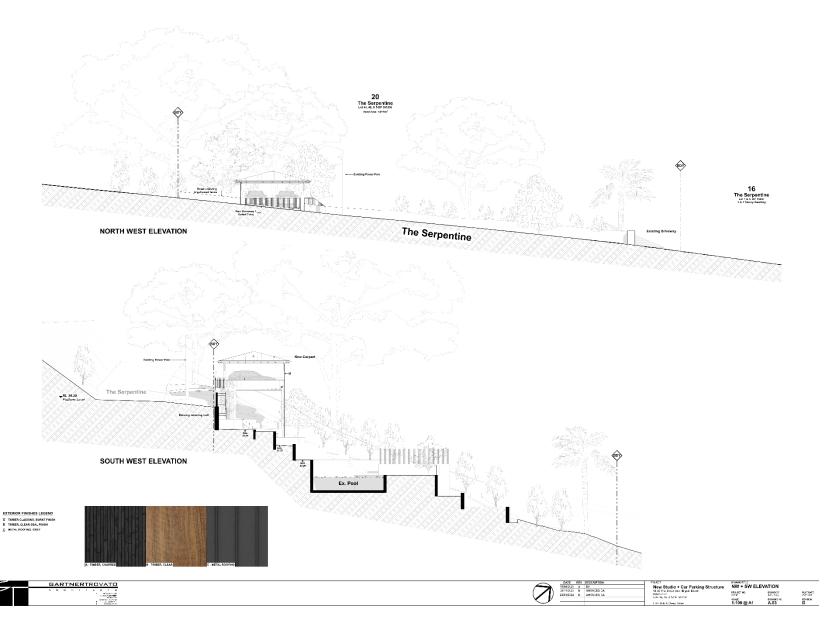

## Studio + Car Platform

18 - 20 THE SERPENTINE, BILGOLA BEACH

| DRAWING LIST |                           |  |
|--------------|---------------------------|--|
| DWG No:      | DESCRIPTION               |  |
| A.00         | COVER SHEET               |  |
| A.01         | SITE PLAN + SITE ANALYSIS |  |
| A.02         | FLOOR PLANS + SECTION     |  |
| A.03         | NW + SW ELEVATION         |  |
| A.04         | NE + SE ELEVATION         |  |
| A.05         | SITE CALCULATIONS         |  |