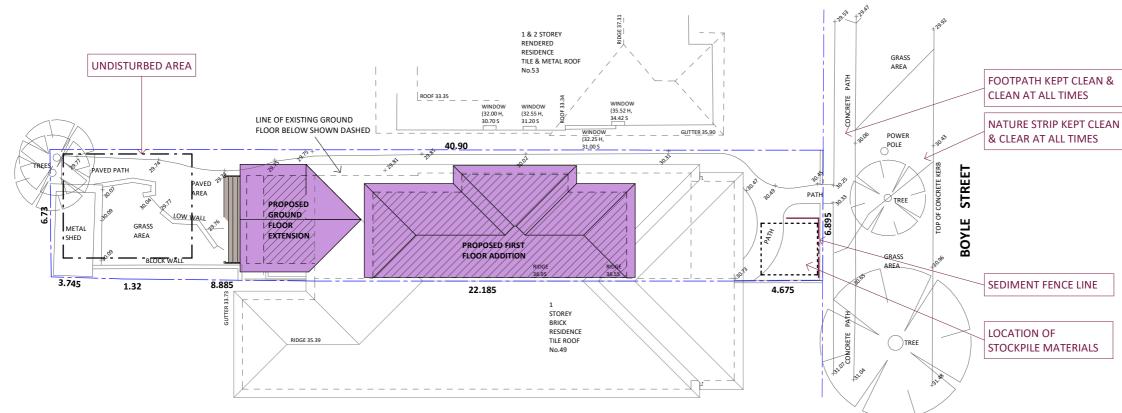

EROSION & SEDIMENT CONTROL PLAN 1:200

PROPOSED ADDITION FOR: 8267 MR B & MRS L WALSTAB. 51 BOYLE STREET, BALGOWLAH NSW 2093

© <u>Copyrights</u>: All designs shown are the property of CAPE COD AUSTRALIA PTY LTD and must not be used or reproduced in whole or in part without our written permission

| PROPERTY INFORMATION  |                                 |               |        |
|-----------------------|---------------------------------|---------------|--------|
| PROPERTY NO.          | LOT NO.                         |               | DP NO. |
| 51                    | 2A                              |               | 444638 |
| SITE AREA INFORMATION |                                 |               |        |
| BY SURVEY (m2)        |                                 | BY TITLE (m2) |        |
| 282.10                |                                 | 278.20        |        |
| LEGEND                |                                 |               |        |
| DESCRIPTION           |                                 |               |        |
|                       | - SEDIMENTATION FENCE           |               |        |
|                       | LOCATION OF STOCKPILE MATERIALS |               |        |
|                       | - UNDISTURBED AREA              |               |        |