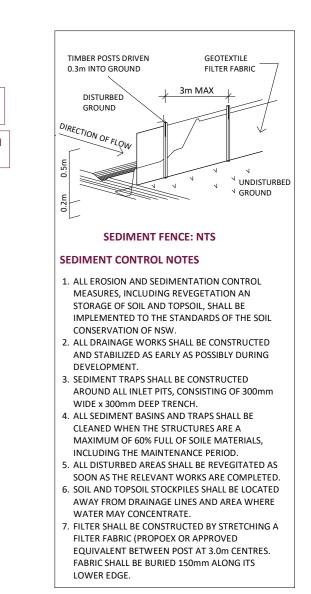

|               | DP NO. |
| 51                    | 2A                              |               | 444638 |
| SITE AREA INFORMATION |                                 |               |        |
| BY SURVEY (m2)        |                                 | BY TITLE (m2) |        |
| 282.10                |                                 | 278.20        |        |
| LEGEND                |                                 |               |        |
| DESCRIPTION           |                                 |               |        |
|                       | - SEDIMENTATION FENCE           |               |        |
|                       | LOCATION OF STOCKPILE MATERIALS |               |        |
|                       | - UNDISTURBED AREA              |               |        |