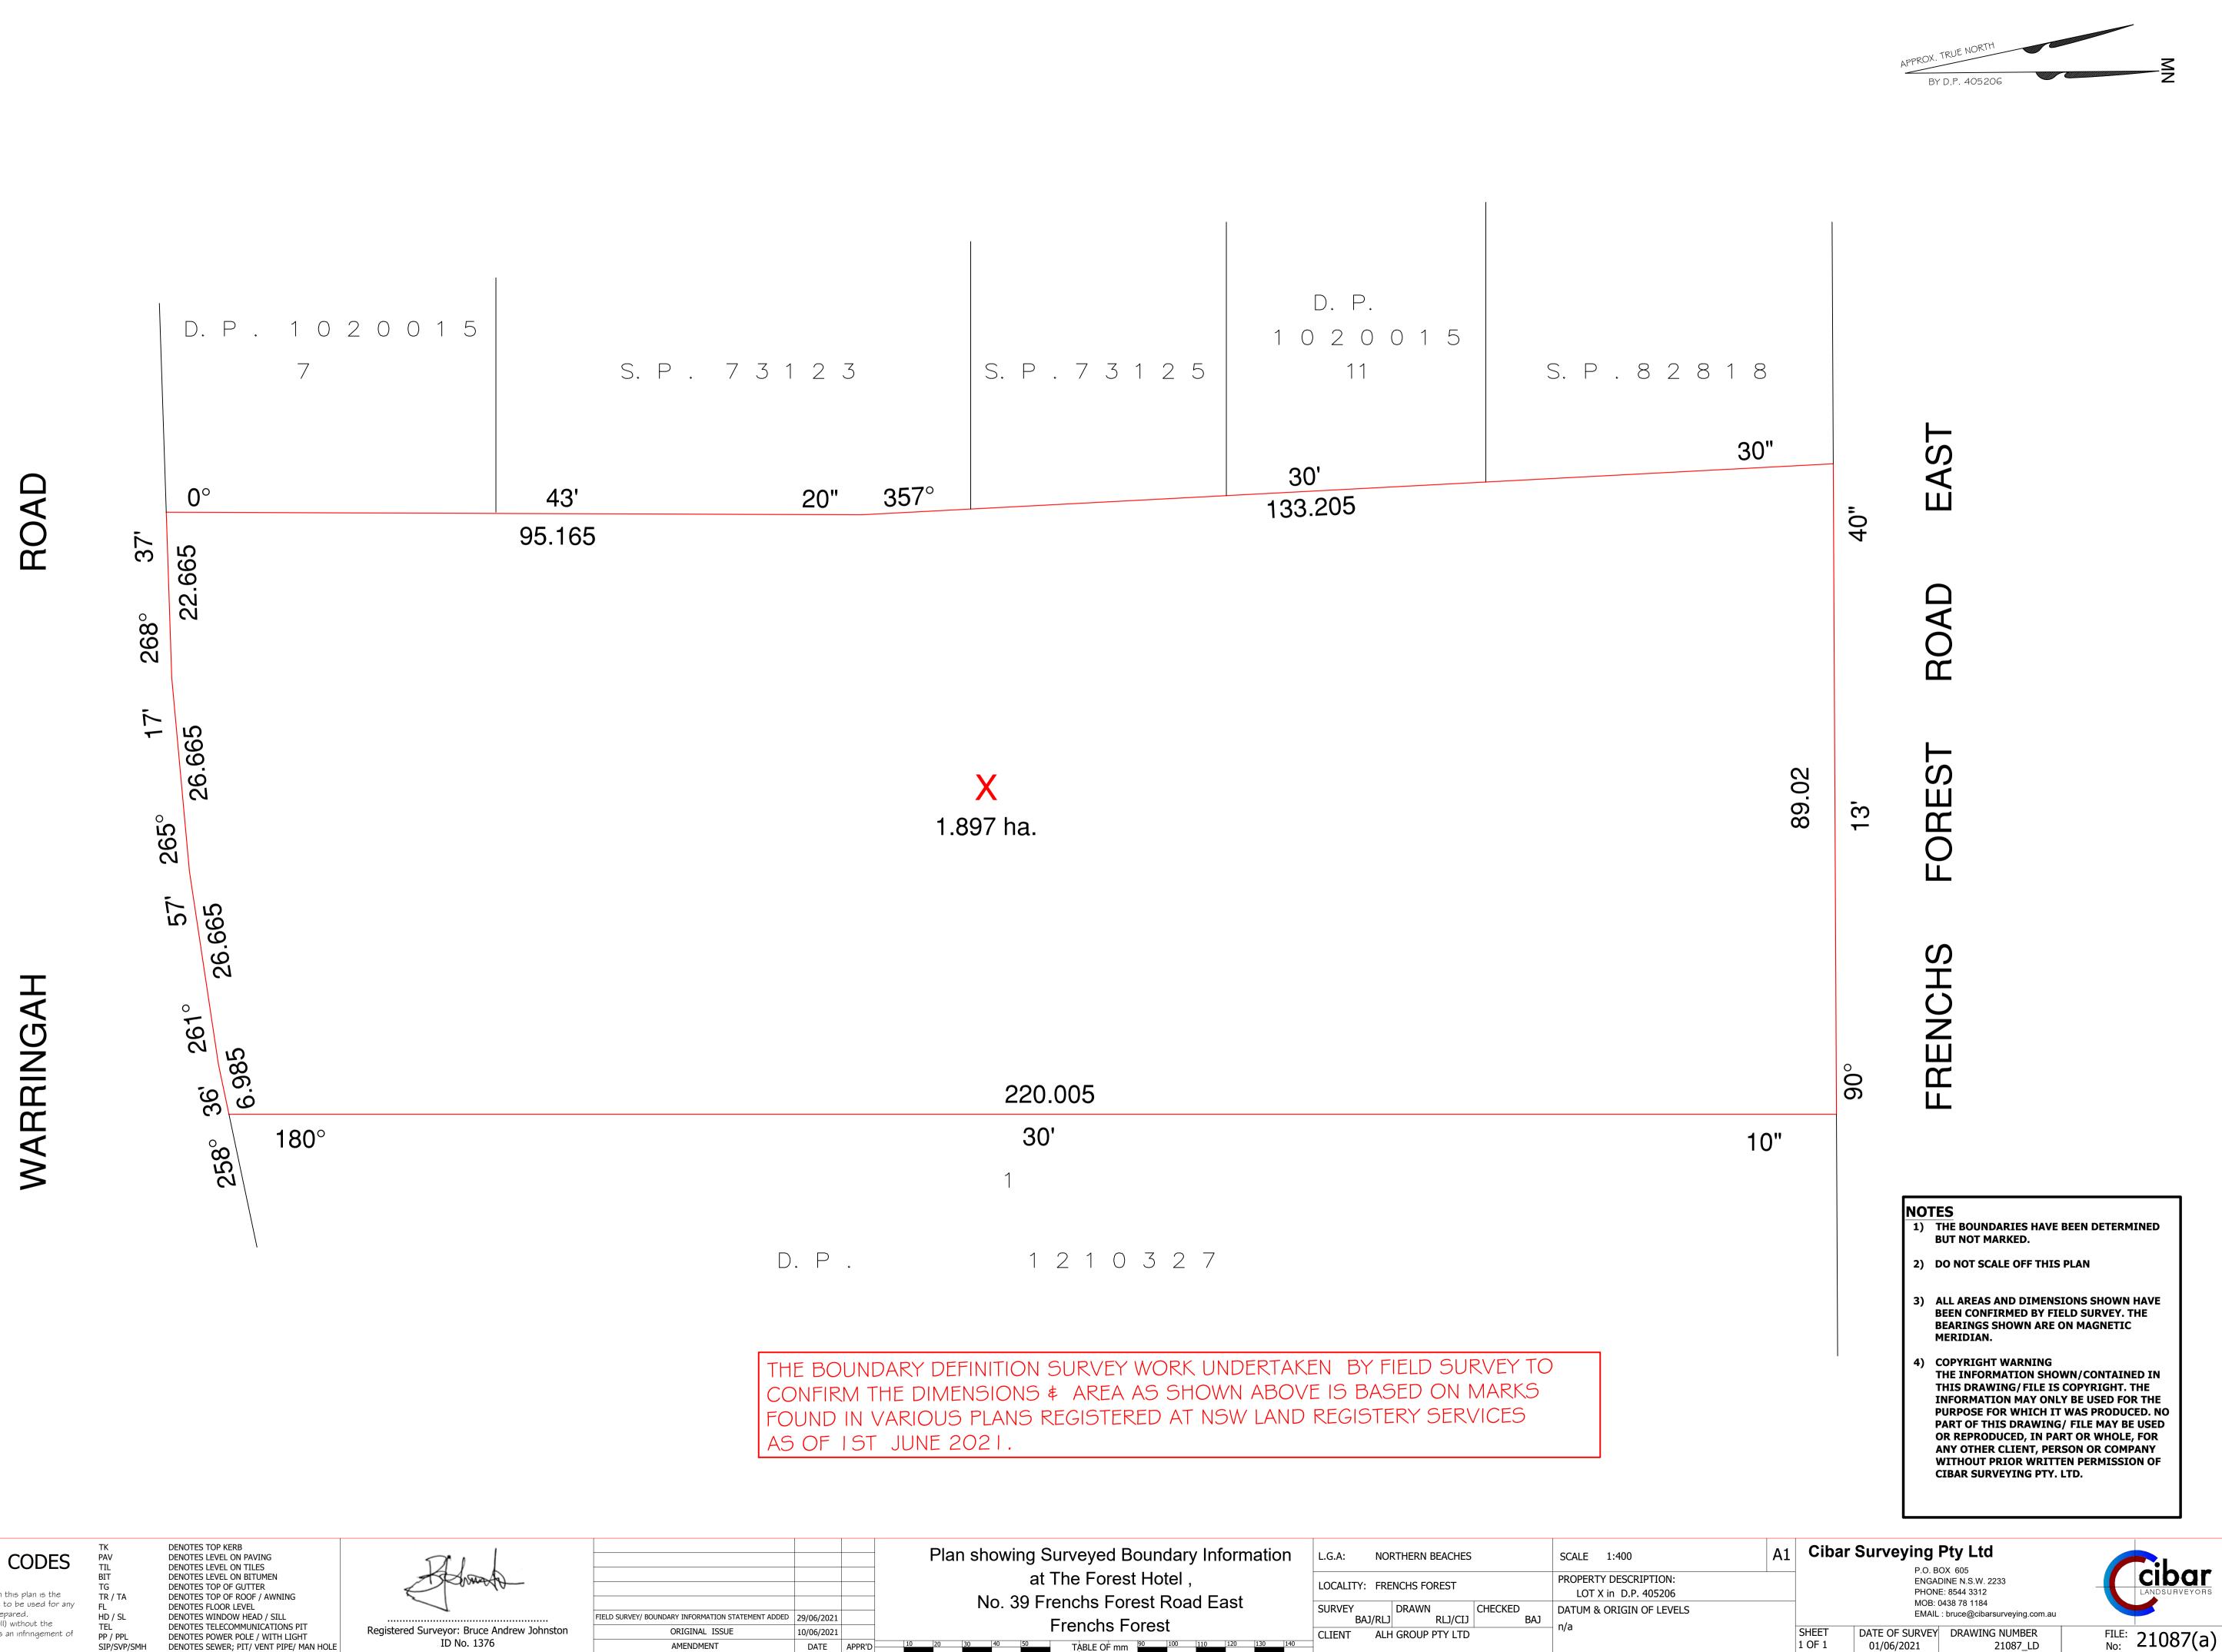

## AMENDMENT

|        | 220.005       |
|--------|---------------|
|        | 30'           |
|        | 1             |
| D. P . | 1 2 1 0 3 2 7 |

|                        | Plan showing Surveyed Boundary Information               | L.G.A: NORTHERN BEACHES                     | SCALE 1:400                         |
|------------------------|----------------------------------------------------------|---------------------------------------------|-------------------------------------|
|                        | at The Forest Hotel ,                                    | LOCALITY: FRENCHS FOREST                    | PROPERTY DESCRIP<br>LOT X in D.P. 4 |
| EMENT ADDED 29/06/2021 | No. 39 Frenchs Forest Road East                          | SURVEY DRAWN CHECKED<br>BAJ/RLJ RLJ/CIJ BAJ | DATUM & ORIGIN O                    |
| 10/06/2021<br>DATE     | APPR'D 10 20 30 40 50 TABLE OF mm 90 100 110 120 130 140 | CLIENT ALH GROUP PTY LTD                    | – n/a                               |
|                        |                                                          |                                             |                                     |