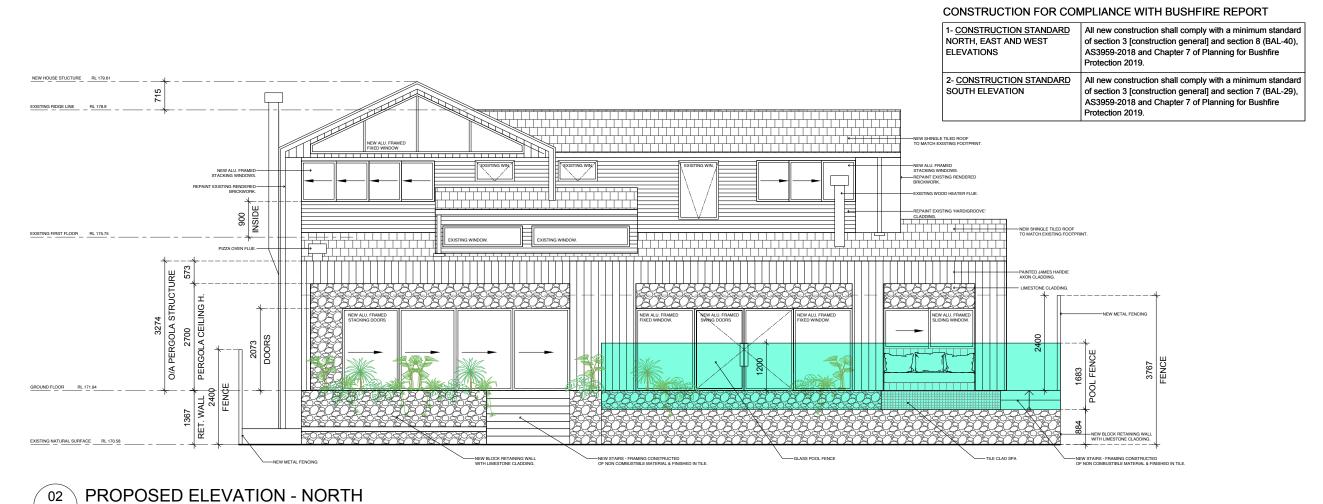

#### CONSTRUCTION FOR COMPLIANCE WITH BUSHFIRE REPORT

| ELEVATIONS      | of section 3 [construction general] and section 8 (BAL-40), AS3959-2018 and Chapter 7 of Planning for Bushfire Protection 2019.  All new construction shall comply with a minimum standard |  |
|-----------------|--------------------------------------------------------------------------------------------------------------------------------------------------------------------------------------------|--|
| SOUTH ELEVATION | of section 3 [construction general] and section 7 (BAL-29),<br>AS3959-2018 and Chapter 7 of Planning for Bushfire<br>Protection 2019.                                                      |  |