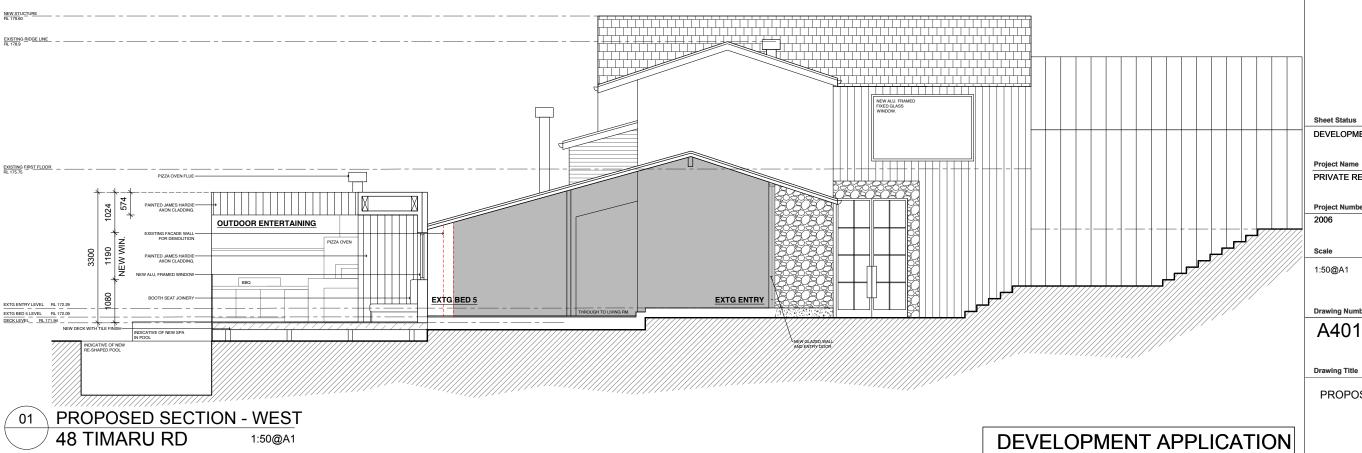

9.20 | AT     |
| С     | DEVELOPMENT APPLICATION | 25.01.21 | AT     |
|       |                         |          |        |
|       |                         |          |        |
|       |                         |          |        |
|       |                         |          |        |
|       |                         |          |        |
|       |                         |          |        |
|       |                         |          |        |
|       |                         |          |        |

PRIVATE RESIDENCE 48 TIMARU ROAD TERREY HILLS NSW 2084

DEVELOPMENT APPLICATION

Project Name

PRIVATE RESIDENCE

Project Number

| ocale   | issue Date | Diawii | CHECK |
|---------|------------|--------|-------|
| 1:50@A1 | 25.01.2021 | AT     | NM    |

В

PROPOSED SECTIONS







PROPOSED FINISHES - SOUTH ELEV. 48 TIMARU RD NTS@A1

PROPOSED FINISHES - NORTH ELEV. 48 TIMARU RD NTS@A1





02 PROPOSED FINISHES - WEST ELEV. 48 TIMARU RD NTS@A1

PROPOSED FINISHES - EAST ELEV. 48 TIMARU RD NTS@A1

#### **MATERIALS PALETTE**















BLACK RENDERED FINISH RE-PAINT EXISTING RENDER

COLORBOND STANDING SEAM 330 MATTE MONUMENT

SHINGLE ROOF TILE ROOFING COLOUR: BLACK

JAMES HARIE AXON CLADDING COLOUR: BLACK

LIMESTONE CLADDING BLACK ALUMINUM SHELL LIMESTONE BATTEN FENCING

TIMBER TILE DECKING FINISH

PROPOSED FINISHES 48 TIMARU RD NTS@A1

**DEVELOPMENT APPLICATION** 

Notes: Do not scale from drawings. All discrepancies to be reported to Endrim immediately. All dimensions to be verified by contractor on site prior to any works.

Design Architect



| Issue | Desc