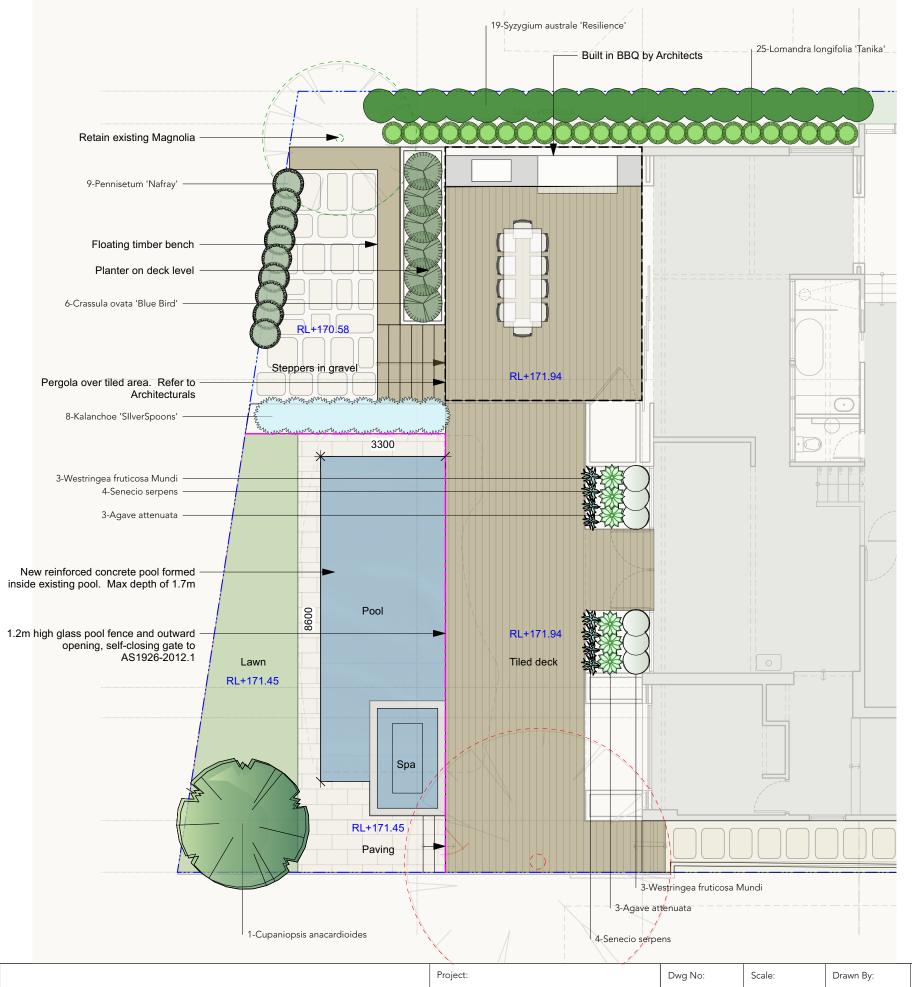

#### 5-Lomandra longifolia 'Tanika' **LEGEND** + 57.62 EXISTING LEVEL + 57.62 PROPOSED LEVEL BOUNDARY $(\pm)$ EXISTING TREE TO BE RETAINED $(\widehat{+})$ EXISTING TREE TO BE REMOVED **Plant List** ID Common Name Scheduled Size Qty Latin Name 7 Arthropodium cirratum 28 Acacia cognata 'Mini Cog' Renga Lily 200 mm 200 mm Dwarf Acacia 4 Alcantarea imperialis 'Silver Plu Silver Plum Brome 400 mr Dis Doex 46 Dichondra 'Silver Falls' Kidney Weed 140mm Gymea Lily Kidney Weed 4 Doryanthes excelsa 55 Dichondra repens Smooth Leaved Qu 14 Kalanchoe beharensis `Oak Leaf Form oak leafed kalancho 200mm <sup>7</sup>-Arthropodium/cirratum 19 Lomandra longifolia 'Tanika' Spiny-headed mat rush 140 mm 1 Michelia alba 1 Pyrus calleryana 'Capital' Capital Pear 46 Philodendron 'Xanadu' hilodendron 200 mm 9 Raphiolepis indica 'Oriental Pearl' 19 Syzygium australe 'Resilience' Indian Hawthorn 55-Dichondra repens 400 mm Lillypilly 23 Trachelospermum jasminoides 200 mm 9-Raphiolepis indica 'Oriental Pearl' Coastal Rosemary Vestringea 'Jervis Gem' balls

NOTES

Figure dimensions shall take precedence over scale. All figures are to be verified on site. This drawing is protected by copyright.

andscape Design Consultants dwina@edwinastuart.com ww.edwinastuartlandscapedesign.com

### EDWINA STUART

Landscape Design

| Project:                   | Dwg No:                | Scale:     | Drawn By: | Date:    |
|----------------------------|------------------------|------------|-----------|----------|
| Trude Residence            | LP 01                  | 1:100 @ A3 | ES        | 16.12.20 |
| 48 Timaru Rd, Terrey Hills | Title:                 |            |           | REV:     |
|                            | LANDSCAPE PLAN - FRONT |            | А         |          |

#### **LEGEND**

+ 57.62

EXISTING LEVEL

PROPOSED LEVEL + 57.62

BOUNDARY

 $(\pm)$ 

EXISTING TREE TO BE RETAINED

 $(\widehat{+})$ 

EXISTING TREE TO BE REMOVED

| Plant List |     |                                |                       |                |  |  |
|------------|-----|--------------------------------|-----------------------|----------------|--|--|
| ID         | Qty | Latin Name                     | Common Name           | Scheduled Size |  |  |
| At         | 6   | Agave attenuata                | Century plant         | 300mm          |  |  |
| Can        | 1   | Cupaniopsis anacardioides      | Tuckeroo              | 100L           |  |  |
| cov        | 6   | Crassula ovata 'Blue Bird'     | Crassula              | 300mm          |  |  |
| Kcs-1      | 8   | Kalanchoe 'SliverSpoons'       | Copper Spoons         | 200mm          |  |  |
| Lit        | 25  | Lomandra longifolia 'Tanika'   | Spiny-headed mat rush | 140 mm         |  |  |
| Pna        | 9   | Pennisetum 'Nafray'            | Dwarf Foxtail         | 200 mm         |  |  |
| Ss         | 8   | Senecio serpens                | chalk sticks          | 140mm          |  |  |
| Svr        | 19  | Svzvgium australe 'Resilience' | Lillypilly            | 300mm          |  |  |
| WeMu       | 6   | Westringea fruticosa Mundi     | Coastal Rosemary      | 200mm          |  |  |

#### NOTES

Figure dimensions shall take precedence over scale. All figures are to be verified on site. This drawing is protected by copyright.

### EDWINA STUART

Landscape Design

| Andrea & Simon Tru | ıde |
|--------------------|-----|
|                    |     |

48 Timaru Rd, Terrey Hills

| Dwg No: | Scale:     | Drawn By: | Date:    |
|---------|------------|-----------|----------|
| LP 02   | 1:100 @ A3 | ES        | 16.12.20 |
| Γitle:  | REV:       |           |          |

Α

LANDSCAPE PLAN - BACK

Landscape Design Consultants edwina@edwinastuart.com www.edwinastuartlandscapedesign.com