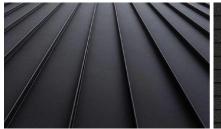

#### **MATERIALS PALETTE**

BLACK RENDERED FINISH RE-PAINT EXISTING RENDER

COLORBOND STANDING SEAM 330 MATTE MONUMENT

SHINGLE ROOF TILE ROOFING COLOUR: BLACK

JAMES HARIE AXON CLADDING COLOUR: BLACK

LIMESTONE CLADDING BLACK ALUMINUM SHELL LIMESTONE BATTEN FENCING