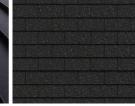

#### **MATERIALS PALETTE**

BLACK RENDERED FINISH RE-PAINT EXISTING RENDER

COLORBOND STANDING SEAM 330 MATTE MONUMENT

SHINGLE ROOF TILE ROOFING COLOUR: BLACK

JAMES HARIE AXON CLADDING COLOUR: BLACK

LIMESTONE CLADDING BLACK ALUMINUM SHELL LIMESTONE BATTEN FENCING