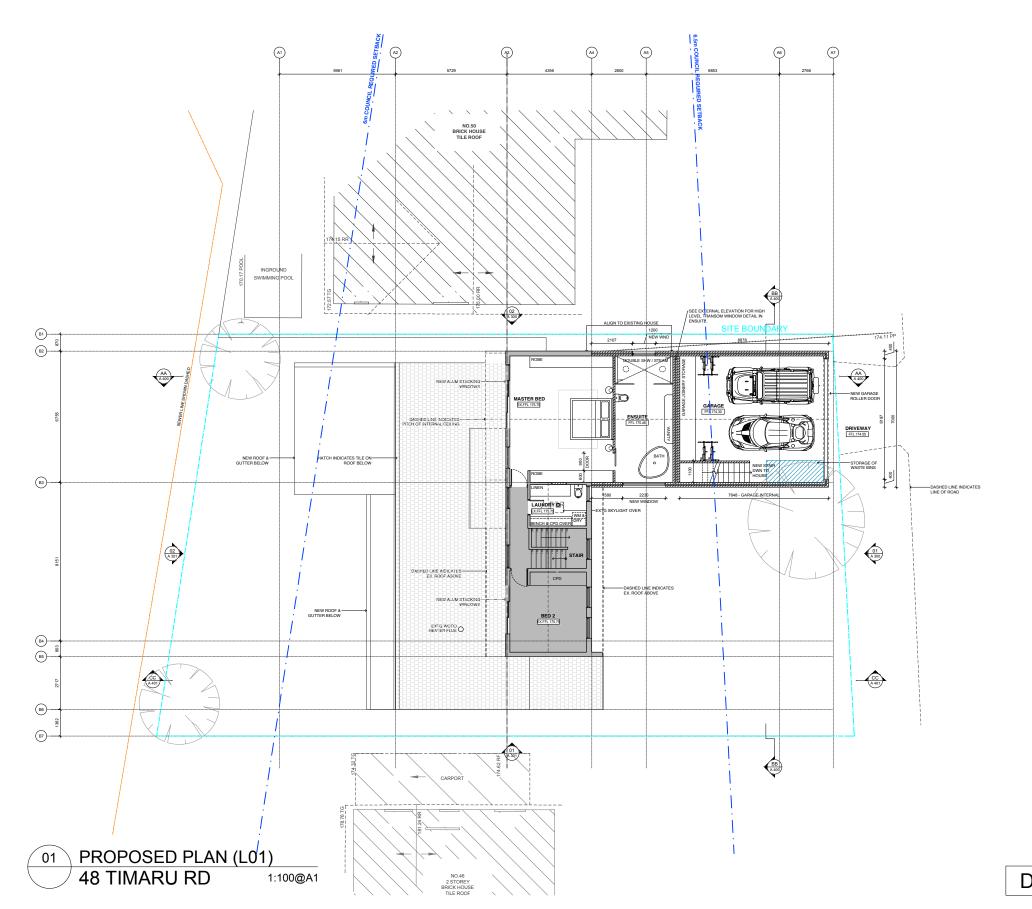

#### CONSTRUCTION FOR COMPLIANCE WITH BUSHFIRE REPORT

| ELEVATIONS      | of section 3 [construction general] and section 8 (BAL-40), AS3959-2018 and Chapter 7 of Planning for Bushfire Protection 2019.  All new construction shall comply with a minimum standard |  |
|-----------------|--------------------------------------------------------------------------------------------------------------------------------------------------------------------------------------------|--|
| SOUTH ELEVATION | of section 3 [construction general] and section 7 (BAL-29),<br>AS3959-2018 and Chapter 7 of Planning for Bushfire<br>Protection 2019.                                                      |  |

#### CONSTRUCTION FOR COMPLIANCE WITH BUSHFIRE REPORT

1- CONSTRUCTION STANDARD
NORTH, EAST AND WEST
ELEVATIONS
AS3959-2018 and Chapter 7 of Planning for Bushfire
Protection 2019.

All new construction shall comply with a minimum standard
of section 3 [construction general] and section 8 (BAL-40),
AS3959-2018 and Chapter 7 of Planning for Bushfire
Protection 2019.

All new construction shall comply with a minimum standard
of section 3 [construction general] and section 7 (BAL-29),
AS3959-2018 and Chapter 7 of Planning for Bushfire
Protection 2019.

Notes: Do not scale from drawings. All discrepancies to be reported to Endrim immediately. All dimensions to be verified by contractor on site prior to any works.