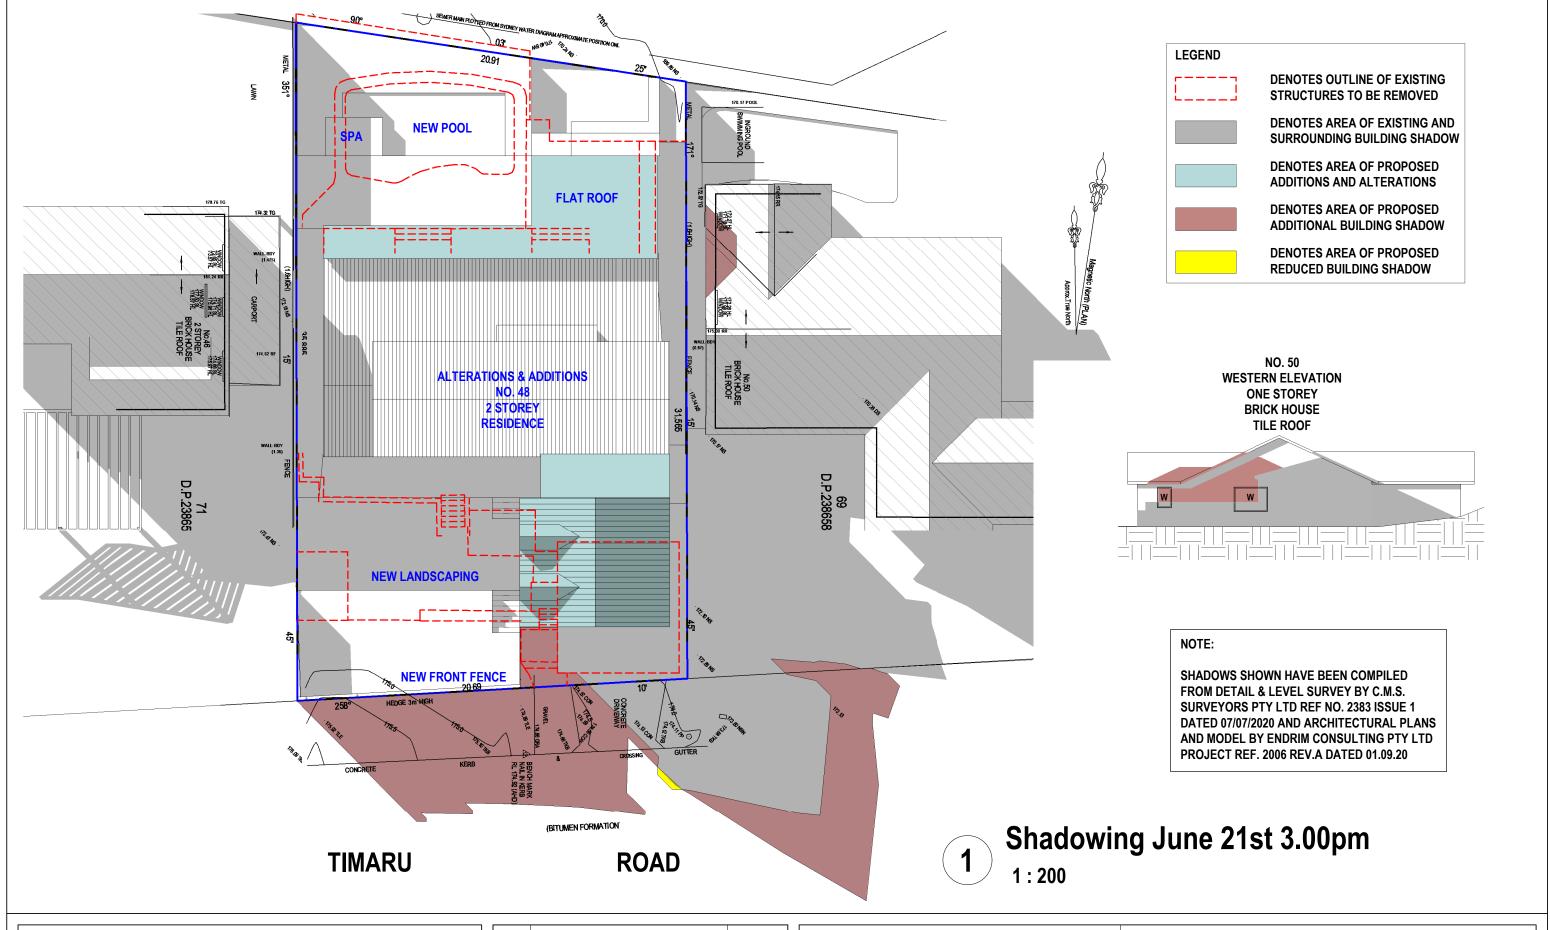

**SHADOW DIAGRAMS** No. 48 TIMARU ROAD **TERREY HILLS** 

**CLIENT: C/ENDRIM CONSULTING PTY LTD** 

### **Shadowing June 21st 3.00pm**

| Project number | 20-77    | =+ · · |         |
|----------------|----------|--------|---------|
| Date           | 07-09-20 |        | A102    |
| Drawn by       | KP       |        |         |
| Checked by     | JD       | Scale  | 1 : 200 |