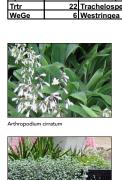

#### 5-Lomandra longifolia 'Tanika' **LEGEND** + 57.62 EXISTING LEVEL + 57.62 PROPOSED LEVEL BOUNDARY $(\pm)$ EXISTING TREE TO BE RETAINED $(\widehat{+})$ EXISTING TREE TO BE REMOVED **Plant List** ID Common Name Scheduled Size Qty Latin Name 7 Arthropodium cirratum 28 Acacia cognata 'Mini Cog' Renga Lily 200 mm 200 mm Dwarf Acacia 4 Alcantarea imperialis 'Silver Plu Silver Plum Brome 400 mr Dis Doex 46 Dichondra 'Silver Falls' Kidney Weed 140mm Gymea Lily Kidney Weed 4 Doryanthes excelsa 55 Dichondra repens Smooth Leaved Qu 14 Kalanchoe beharensis `Oak Leaf Form oak leafed kalancho 200mm <sup>7</sup>-Arthropodium/cirratum 19 Lomandra longifolia 'Tanika' Spiny-headed mat rush 140 mm 1 Michelia alba 1 Pyrus calleryana 'Capital' Capital Pear 46 Philodendron 'Xanadu' hilodendron 200 mm 9 Raphiolepis indica 'Oriental Pearl' 19 Syzygium australe 'Resilience' Indian Hawthorn 55-Dichondra repens 400 mm Lillypilly 23 Trachelospermum jasminoides 200 mm 9-Raphiolepis indica 'Oriental Pearl' Coastal Rosemary Vestringea 'Jervis Gem' balls