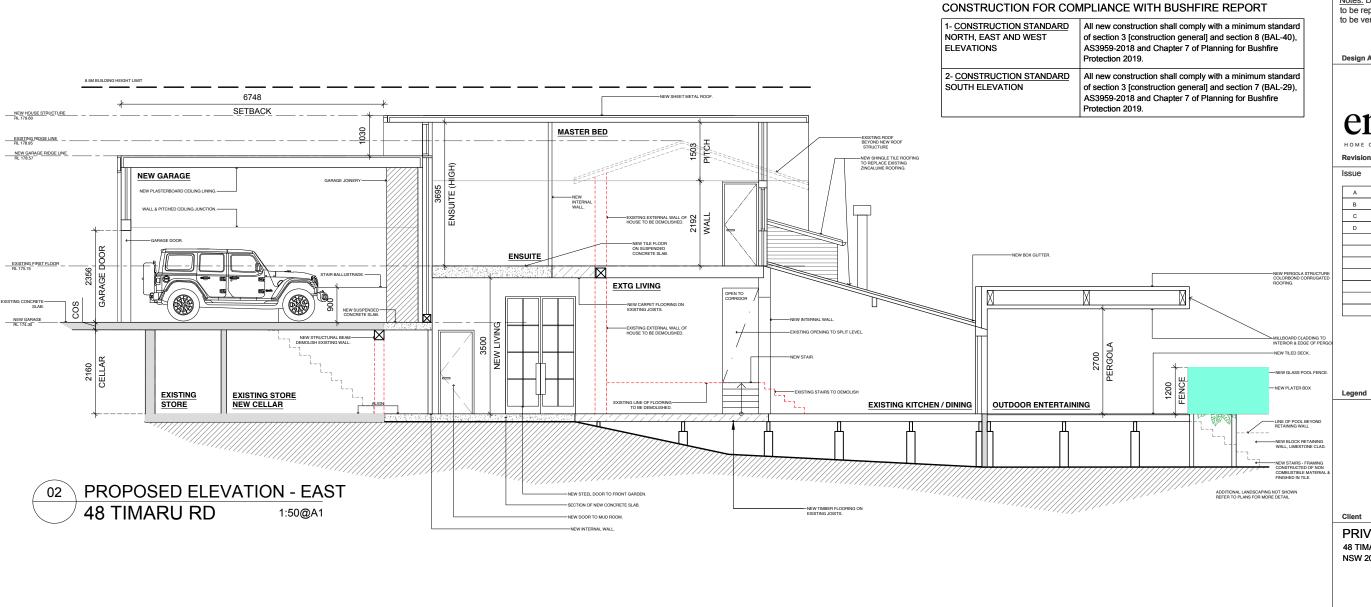

#### CONSTRUCTION FOR COMPLIANCE WITH BUSHFIRE REPORT

| ELEVATIONS      | of section 3 [construction general] and section 8 (BAL-40), AS3959-2018 and Chapter 7 of Planning for Bushfire Protection 2019.  All new construction shall comply with a minimum standard |  |
|-----------------|--------------------------------------------------------------------------------------------------------------------------------------------------------------------------------------------|--|
| SOUTH ELEVATION | of section 3 [construction general] and section 7 (BAL-29),<br>AS3959-2018 and Chapter 7 of Planning for Bushfire<br>Protection 2019.                                                      |  |