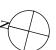

#### LEGEND

BOUNDARY

(+)

EXISTING TREE TO BE RETAINED

EXISTING TREE TO BE REMOVED

PROPOSED RESIDENCE

PAVED / HARDSCAPE AREAS

SOFTSCAPE AREAS

PERVIOUS SURFACES - INCLUDING POOL SURFACE

#### LANDSCAPED OPEN SPACE

SITE AREA IS 697 M2

LANDSCAPED OPEN SPACE ALLOWED IS MIN 40% IN ACCORDANCE WITH NORTHERN BEACHES COUNCIL WARRINGAH DCP 2011 CLAUSE D1

LANDSCAPED OPEN SPACE (INCLUDING POOL SURFACE) IS **284.2 M2 = 40.7%** OF THE SITE AREA.