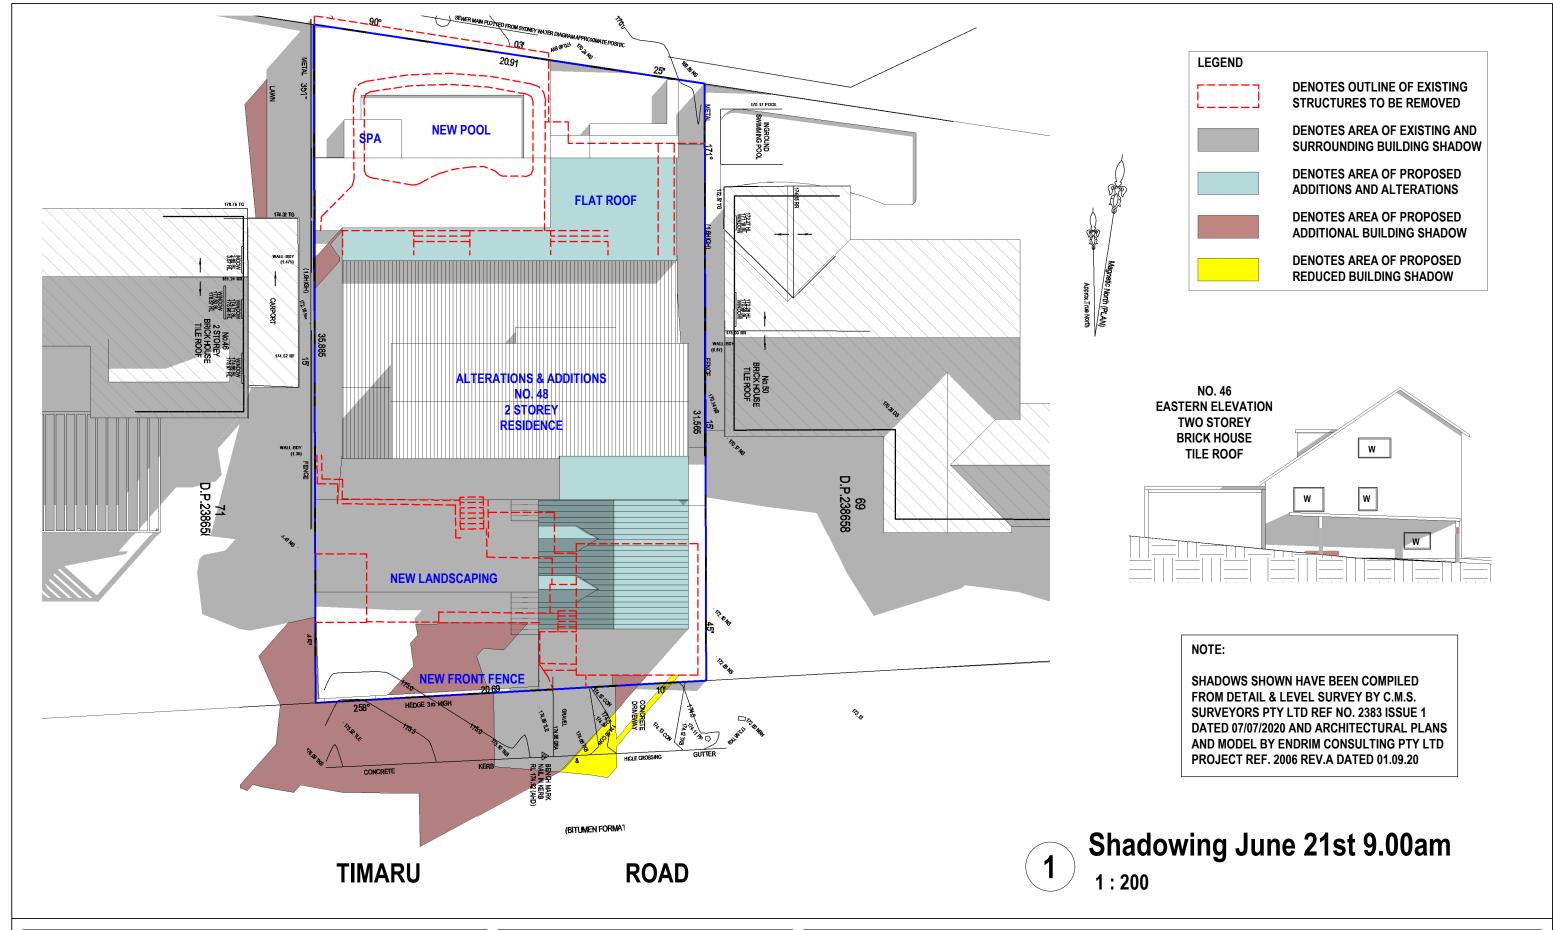

SHADOW DIAGRAMS No. 48 TIMARU ROAD TERREY HILLS

CLIENT: C/ ENDRIM CONSULTING PTY LTD

| Shadowing | June | 21st 9.00am |  |
|-----------|------|-------------|--|
|-----------|------|-------------|--|

| Project number | 20-77    |       |         |
|----------------|----------|-------|---------|
| Date           | 07-09-20 | A'    | 100     |
| Drawn by       | KP       |       |         |
| Checked by     | JD       | Scale | 1 : 200 |