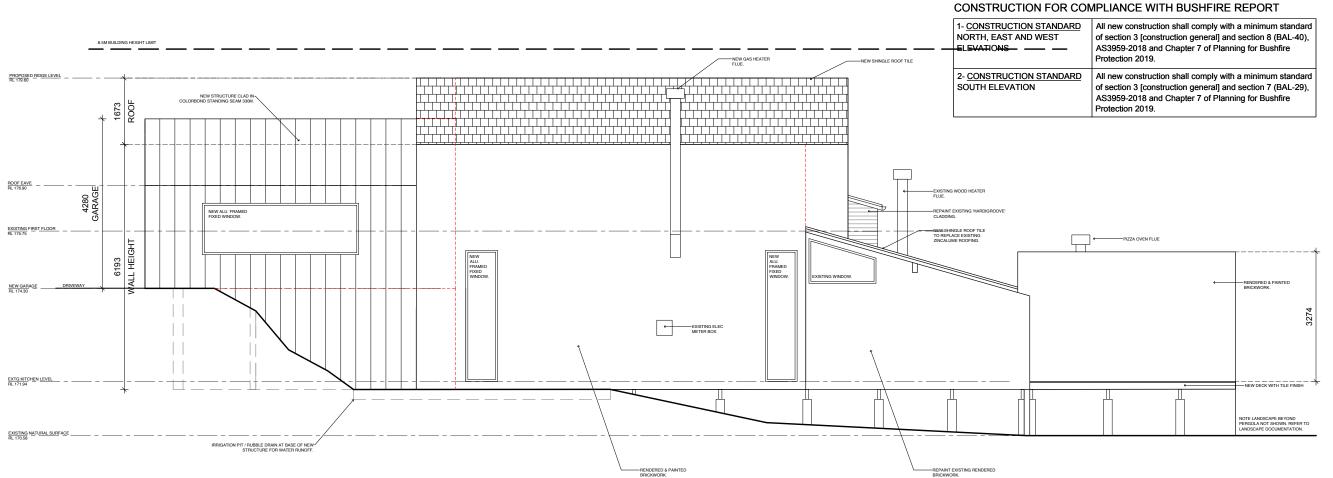

#### **MATERIALS PALETTE**

BLACK RENDERED FINISH RE-PAINT EXISTING RENDER

COLORBOND STANDING SEAM 330 MATTE MONUMENT

SHINGLE ROOF TILE ROOFING COLOUR: BLACK

JAMES HARIE AXON CLADDING COLOUR: BLACK

LIMESTONE CLADDING BLACK ALUMINUM SHELL LIMESTONE BATTEN FENCING

TIMBER TILE DECKING FINISH

PROPOSED FINISHES 48 TIMARU RD NTS@A1

**DEVELOPMENT APPLICATION** 

Notes: Do not scale from drawings. All discrepancies to be reported to Endrim immediately. All dimensions to be verified by contractor on site prior to any works.