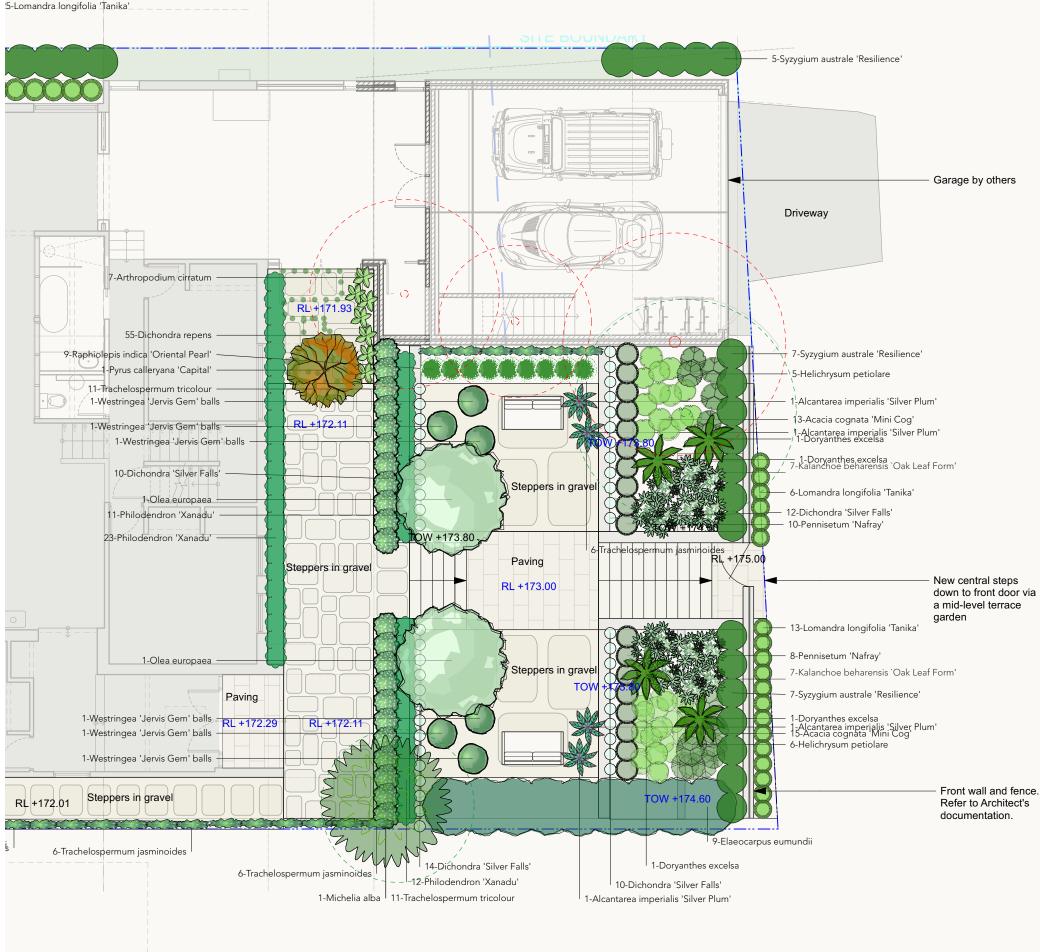

#### 5-Lomandra longifolia 'Tanika' **LEGEND** + 57.62 EXISTING LEVEL + 57.62 PROPOSED LEVEL BOUNDARY $(\pm)$ EXISTING TREE TO BE RETAINED $(\widehat{+})$ EXISTING TREE TO BE REMOVED **Plant List** ID Common Name Scheduled Size Qty Latin Name 7 Arthropodium cirratum 28 Acacia cognata 'Mini Cog' Renga Lily 200 mm 200 mm Dwarf Acacia 4 Alcantarea imperialis 'Silver Plu Silver Plum Brome 400 mr Dis Doex 46 Dichondra 'Silver Falls' Kidney Weed 140mm Gymea Lily Kidney Weed 4 Doryanthes excelsa 55 Dichondra repens Smooth Leaved Qu 14 Kalanchoe beharensis `Oak Leaf Form oak leafed kalancho 200mm <sup>7</sup>-Arthropodium/cirratum 19 Lomandra longifolia 'Tanika' Spiny-headed mat rush 140 mm 1 Michelia alba 1 Pyrus calleryana 'Capital' Capital Pear 46 Philodendron 'Xanadu' hilodendron 200 mm 9 Raphiolepis indica 'Oriental Pearl' 19 Syzygium australe 'Resilience' Indian Hawthorn 55-Dichondra repens 400 mm Lillypilly 23 Trachelospermum jasminoides 200 mm 9-Raphiolepis indica 'Oriental Pearl' Coastal Rosemary Vestringea 'Jervis Gem' balls

NOTES

Figure dimensions shall take precedence over scale. All figures are to be verified on site. This drawing is protected by copyright.

andscape Design Consultants dwina@edwinastuart.com ww.edwinastuartlandscapedesign.com

### EDWINA STUART

Landscape Design

| Project:                   | Dwg No:                | Scale:     | Drawn By: | Date:    |
|----------------------------|------------------------|------------|-----------|----------|
| Trude Residence            | LP 01                  | 1:100 @ A3 | ES        | 16.12.20 |
| 48 Timaru Rd, Terrey Hills | Title:                 |            |           | REV:     |
|                            | LANDSCAPE PLAN - FRONT |            | А         |          |