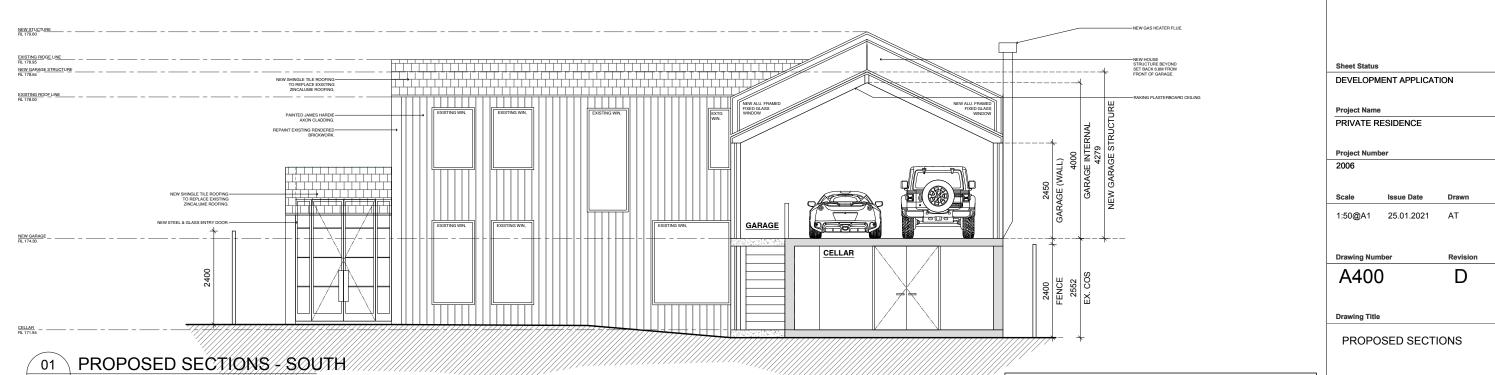

#### CONSTRUCTION FOR COMPLIANCE WITH BUSHFIRE REPORT

1- CONSTRUCTION STANDARD All new construction shall comply with a minimum standard NORTH, EAST AND WEST ELEVATIONS of section 3 [construction general] and section 8 (BAL-40), AS3959-2018 and Chapter 7 of Planning for Bushfire Protection 2019. 2- CONSTRUCTION STANDARD SOUTH ELEVATION All new construction shall comply with a minimum standard of section 3 [construction general] and section 7 (BAL-29), AS3959-2018 and Chapter 7 of Planning for Bushfire Protection 2019.

Notes: Do not scale from drawings. All discrepancies to be reported to Endrim immediately. All dimensions to be verified by contractor on site prior to any works.

Design Architect

| Issue | Description             | Date     | Diawii |
|-------|-------------------------|----------|--------|
| А     | ISSUE FOR INFORMATION   | 01.09.20 | AT     |
| В     | ISSUE FOR PRE-DA REVIEW | 15.09.20 | AT     |
| С     | DEVELOPMENT APPLICATION | 25.01.21 | AT     |
|       |                         |          |        |
|       |                         |          |        |
|       |                         |          |        |
|       |                         |          |        |
|       |                         |          |        |
|       |                         |          |        |
|       |                         |          |        |
|       |                         |          |        |

PRIVATE RESIDENCE 48 TIMARU ROAD TERREY HILLS NSW 2084

DEVELOPMENT APPLICATION

Project Name

PRIVATE RESIDENCE

Project Number

| ocale   | issue Date | Diawii | CHECK |
|---------|------------|--------|-------|
| 1:50@A1 | 25.01.2021 | AT     | NM    |

В

PROPOSED SECTIONS

PROPOSED FINISHES - SOUTH ELEV. 48 TIMARU RD NTS@A1

PROPOSED FINISHES - NORTH ELEV. 48 TIMARU RD NTS@A1

02 PROPOSED FINISHES - WEST ELEV. 48 TIMARU RD NTS@A1

PROPOSED FINISHES - EAST ELEV. 48 TIMARU RD NTS@A1