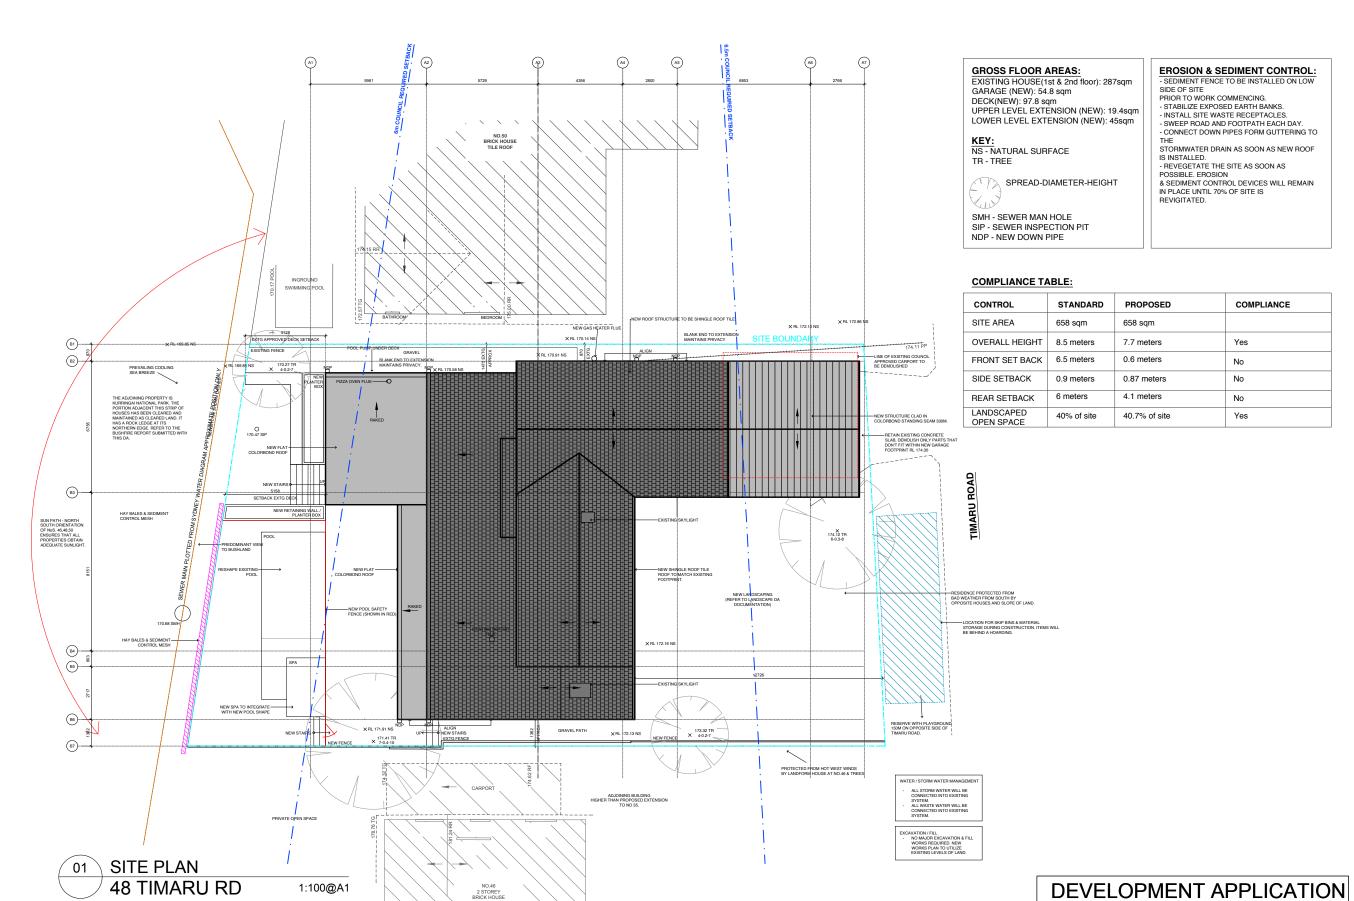

 1:100@A1
 25.01.2021
 AT
 NM

wing Number Revision

DA100

В

PROPOSED SITE PLAN

#### LANDSCAPED OPEN SPACE

SITE AREA IS 697 M2

LANDSCAPED OPEN SPACE ALLOWED IS MIN 40% IN ACCORDANCE WITH NORTHERN BEACHES COUNCIL WARRINGAH DCP 2011 CLAUSE D1

LANDSCAPED OPEN SPACE (INCLUDING POOL SURFACE) IS **284.2 M2 = 40.7%** OF THE SITE AREA.