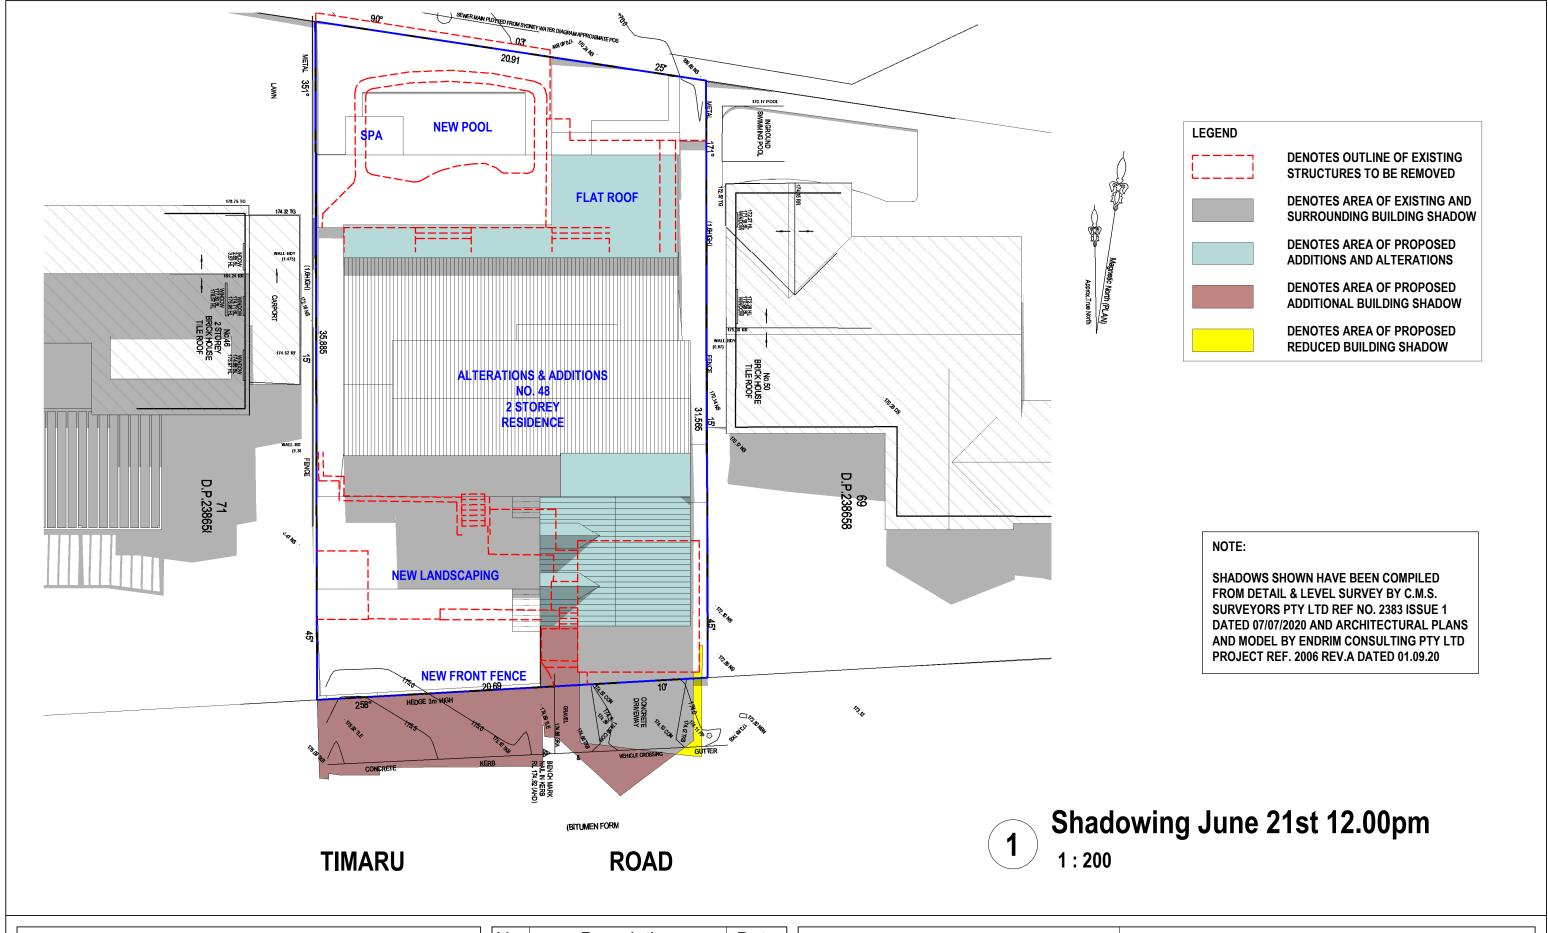

SHADOW DIAGRAMS
No. 48 TIMARU ROAD
TERREY HILLS

CLIENT: C/ ENDRIM CONSULTING PTY LTD

| <b>Shadowing June</b> | 21st 12.00pm |
|-----------------------|--------------|
|-----------------------|--------------|

| Project number | 20-77    |       |         |
|----------------|----------|-------|---------|
| Date           | 07-09-20 | A1    | 01      |
| Drawn by       | KP       |       |         |
| Checked by     | JD       | Scale | 1 : 200 |