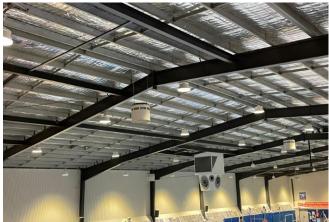

Precast concrete tilt panels with combined Kingspan/Danpalon cladding to roof height.

Car Park with integrated landscape

Main entry and commercial glazing style

Mass solar panels and roofing

Main gymnastic area with wide clear spans