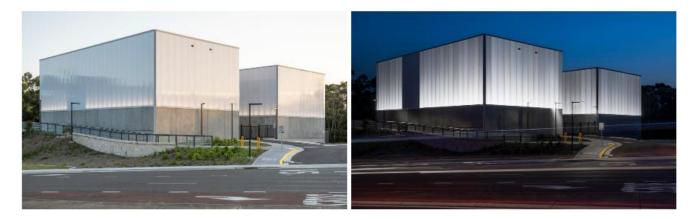

Precast concrete tilt panels with combined Kingspan/Danpalon cladding to roof height.

Car Park with integrated landscape

Main entry and commercial glazing style

Mass solar panels and roofing

Main gymnastic area with wide clear spans