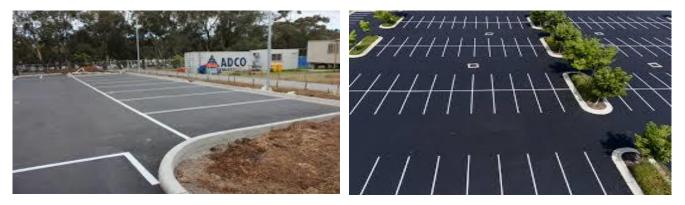

Precast concrete tilt panels with combined Kingspan/Danpalon cladding to roof height.

Car Park with integrated landscape

Main entry and commercial glazing style

Mass solar panels and roofing

Main gymnastic area with wide clear spans