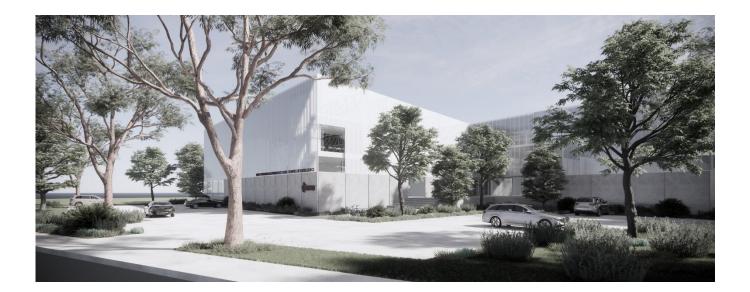

## Manly Warringah Gymnastics Club – New Centre of Excellence Facility Corner of Pittwater and Kentwell Roads Nolan Reserve North Manly Schedule of Finishes and Styles

Architectural 3D Concept

Danpalon translucent wall sheeting – Allowing natural light in

Precast concrete tilt panels with combined Kingspan/Danpalon cladding to roof height.

Car Park with integrated landscape

Main entry and commercial glazing style

Mass solar panels and roofing

Main gymnastic area with wide clear spans