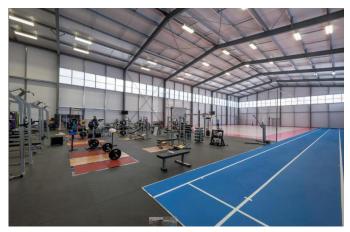

Precast concrete tilt panels with combined Kingspan/Danpalon cladding to roof height.

Car Park with integrated landscape

Main entry and commercial glazing style

Mass solar panels and roofing

Main gymnastic area with wide clear spans

**Reception concepts** 

Kitchen and employee amenity areas

Gymnastics floor and mezzanine grandstands

Offices and administration spaces

Bathrooms and toilets.

Storage and safe lockers

Typical mezzanine construction