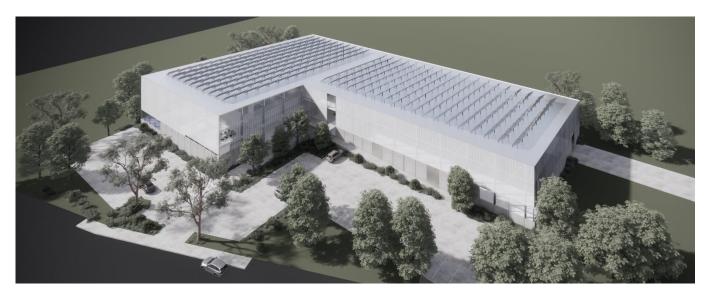

## Manly Warringah Gymnastics Club – New Centre of Excellence Facility Corner of Pittwater and Kentwell Roads Nolan Reserve North Manly Schedule of Finishes and Styles

Architectural 3D Concept

Danpalon translucent wall sheeting – Allowing natural light in

Precast concrete tilt panels with combined Kingspan/Danpalon cladding to roof height.

Car Park with integrated landscape

Main entry and commercial glazing style

Mass solar panels and roofing

Main gymnastic area with wide clear spans