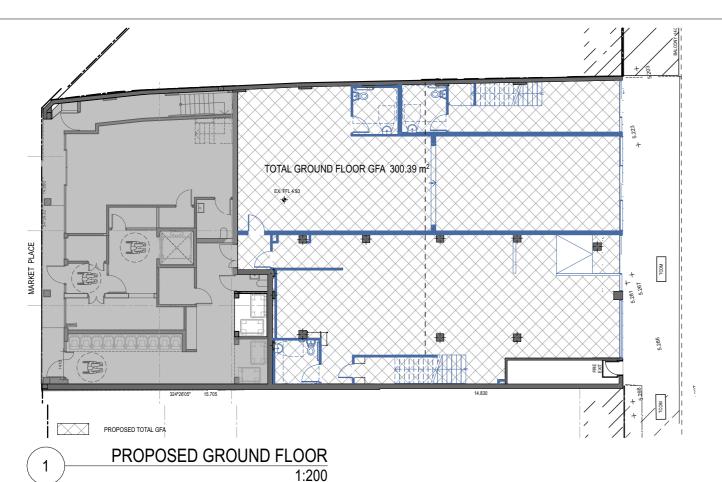

EXISTING AREA SUMMARY

EXISTING GROUND FLOOR 295.58 SQM

EXISTING MEZZANINE FLOOR 126.93 SQM

3

TOTAL

PROPOSED AREA SUMMARY

PROPOSED GROUND FLOOR 300.39 SQM

PROPOSED MEZZANINE FLOOR 150.19 SQM