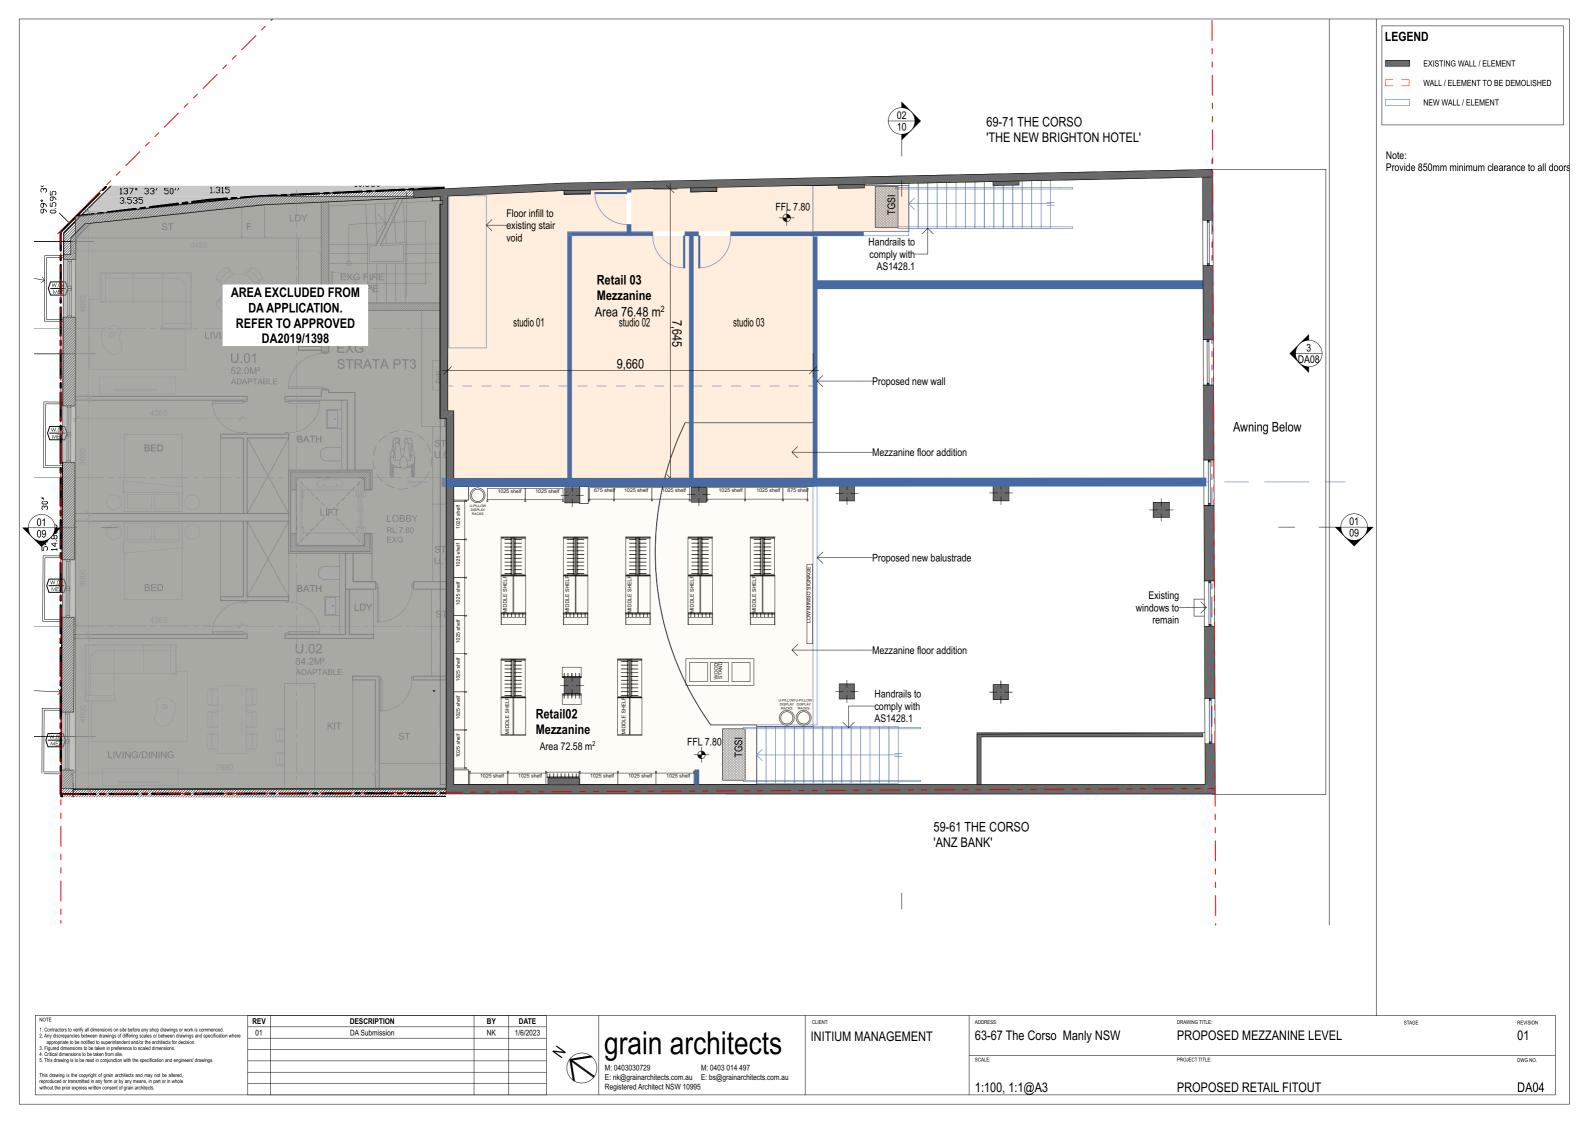

## DA Submission PROPOSED RETAIL FITOUT

AT 63-67 The Corso Manly NSW

|      | DRAWING LIST                                |  |  |  |  |  |  |  |  |  |  |  |
|------|---------------------------------------------|--|--|--|--|--|--|--|--|--|--|--|
| No.  | DRAWING NAME                                |  |  |  |  |  |  |  |  |  |  |  |
| DA00 | COVER SHEET, DRAWING LIST & PROJECT SUMMARY |  |  |  |  |  |  |  |  |  |  |  |
| DA01 | SITE ANALYSIS                               |  |  |  |  |  |  |  |  |  |  |  |
| DA02 | EXISTING / DEMOLITION PLAN                  |  |  |  |  |  |  |  |  |  |  |  |
| DA03 | PROPOSED GROUND FLOOR PLAN                  |  |  |  |  |  |  |  |  |  |  |  |
| DA04 | PROPOSED MEZZANINE LEVEL                    |  |  |  |  |  |  |  |  |  |  |  |
| DA08 | ELEVATIONS SOUTH                            |  |  |  |  |  |  |  |  |  |  |  |
| DA09 | SECTION 01                                  |  |  |  |  |  |  |  |  |  |  |  |
| DA10 | SECTION 02                                  |  |  |  |  |  |  |  |  |  |  |  |
| DA11 | SIGNAGE                                     |  |  |  |  |  |  |  |  |  |  |  |
| DA12 | AREA CALCULATIONS                           |  |  |  |  |  |  |  |  |  |  |  |