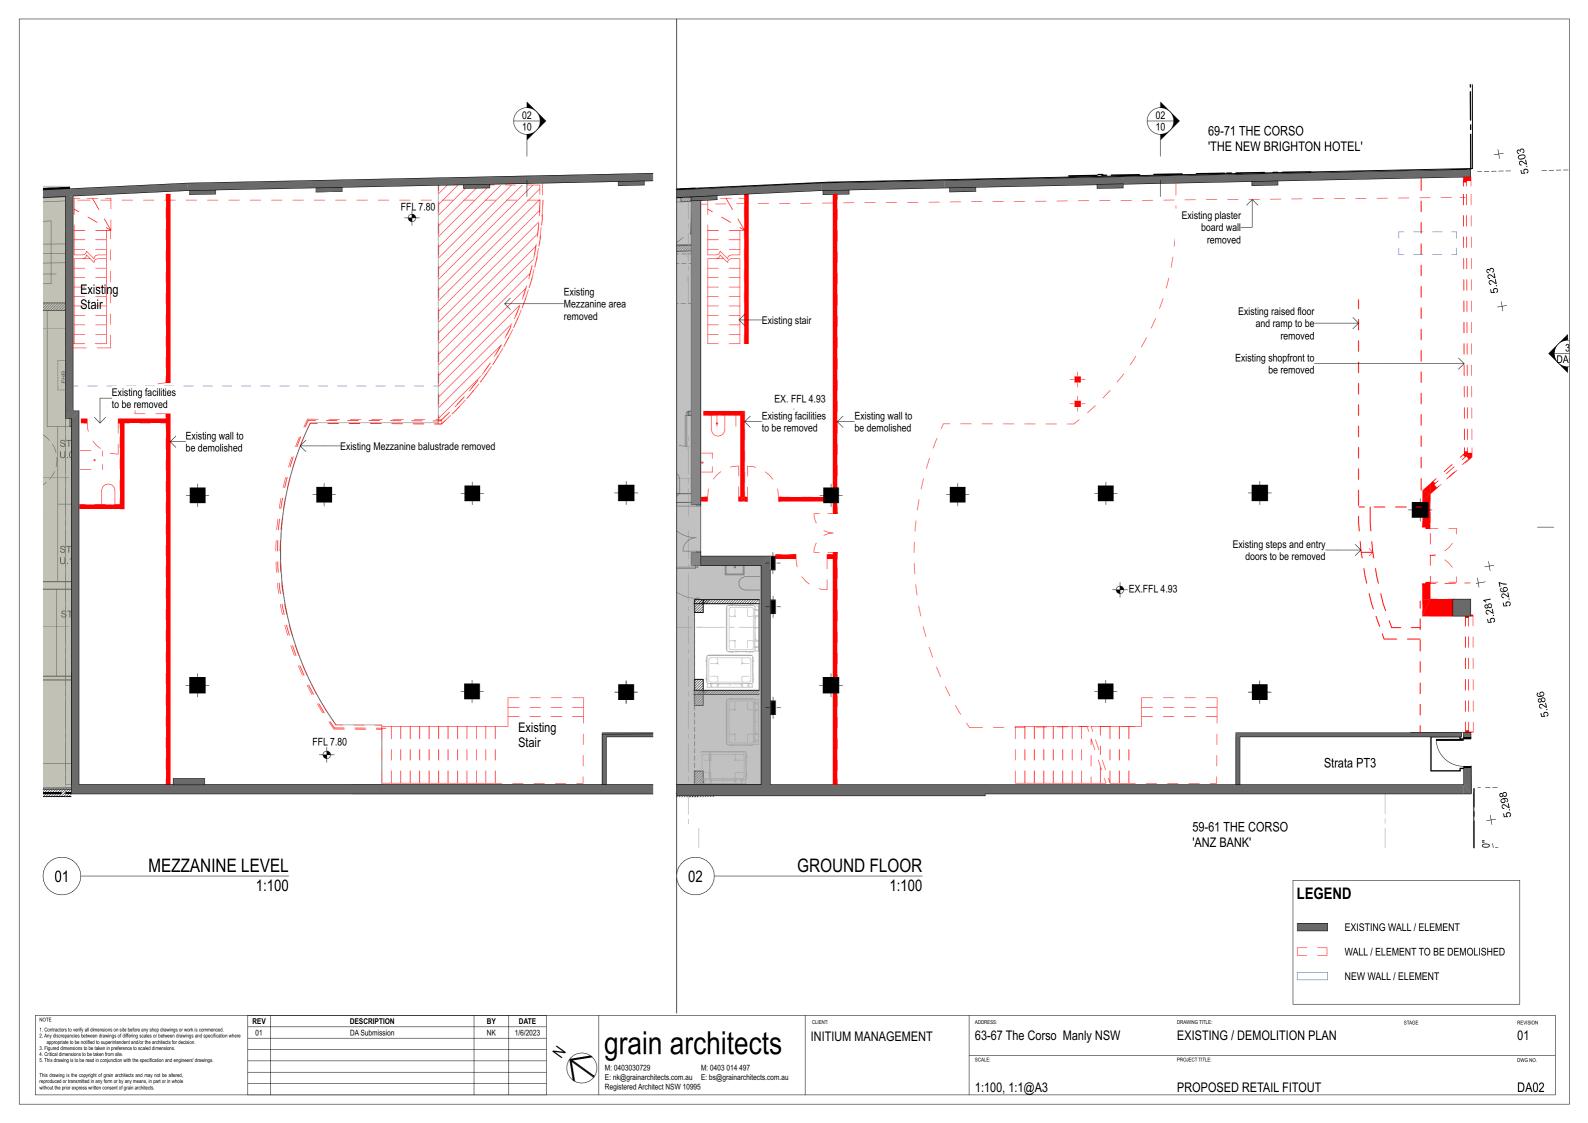

## RL 19.90 RL19.95 RL 19.30 APPROX. RL 18.875 HATCHED AREA EXCLUDED FROM DA +16.70 APPLICATION. REFER TO APPROVED 4 ROOF DA2019/1398 +13.70 +10.70 2 LEVEL 1 1000 No change to facade above awning RETAIL 03 RETAIL 02 **RETAIL 01** Render and Paint below Existing +7.80 1 MEZZANINE LEVEL Existing signage Existing Fire\_ signage to match existing escape door **ENTRY ENTRY** ENTRY /+4.93 0,GROUND FLOOR

## **External Finishes Schedule**

Awning Colour: Dulux Monument

Render and Paint to Facade below Awning Colour: to match existing parapet

LEGEND

EXISTING WALL / ELEMENT

WALL / ELEMENT TO BE DEMOLISHED

NEW WALL / ELEMENT