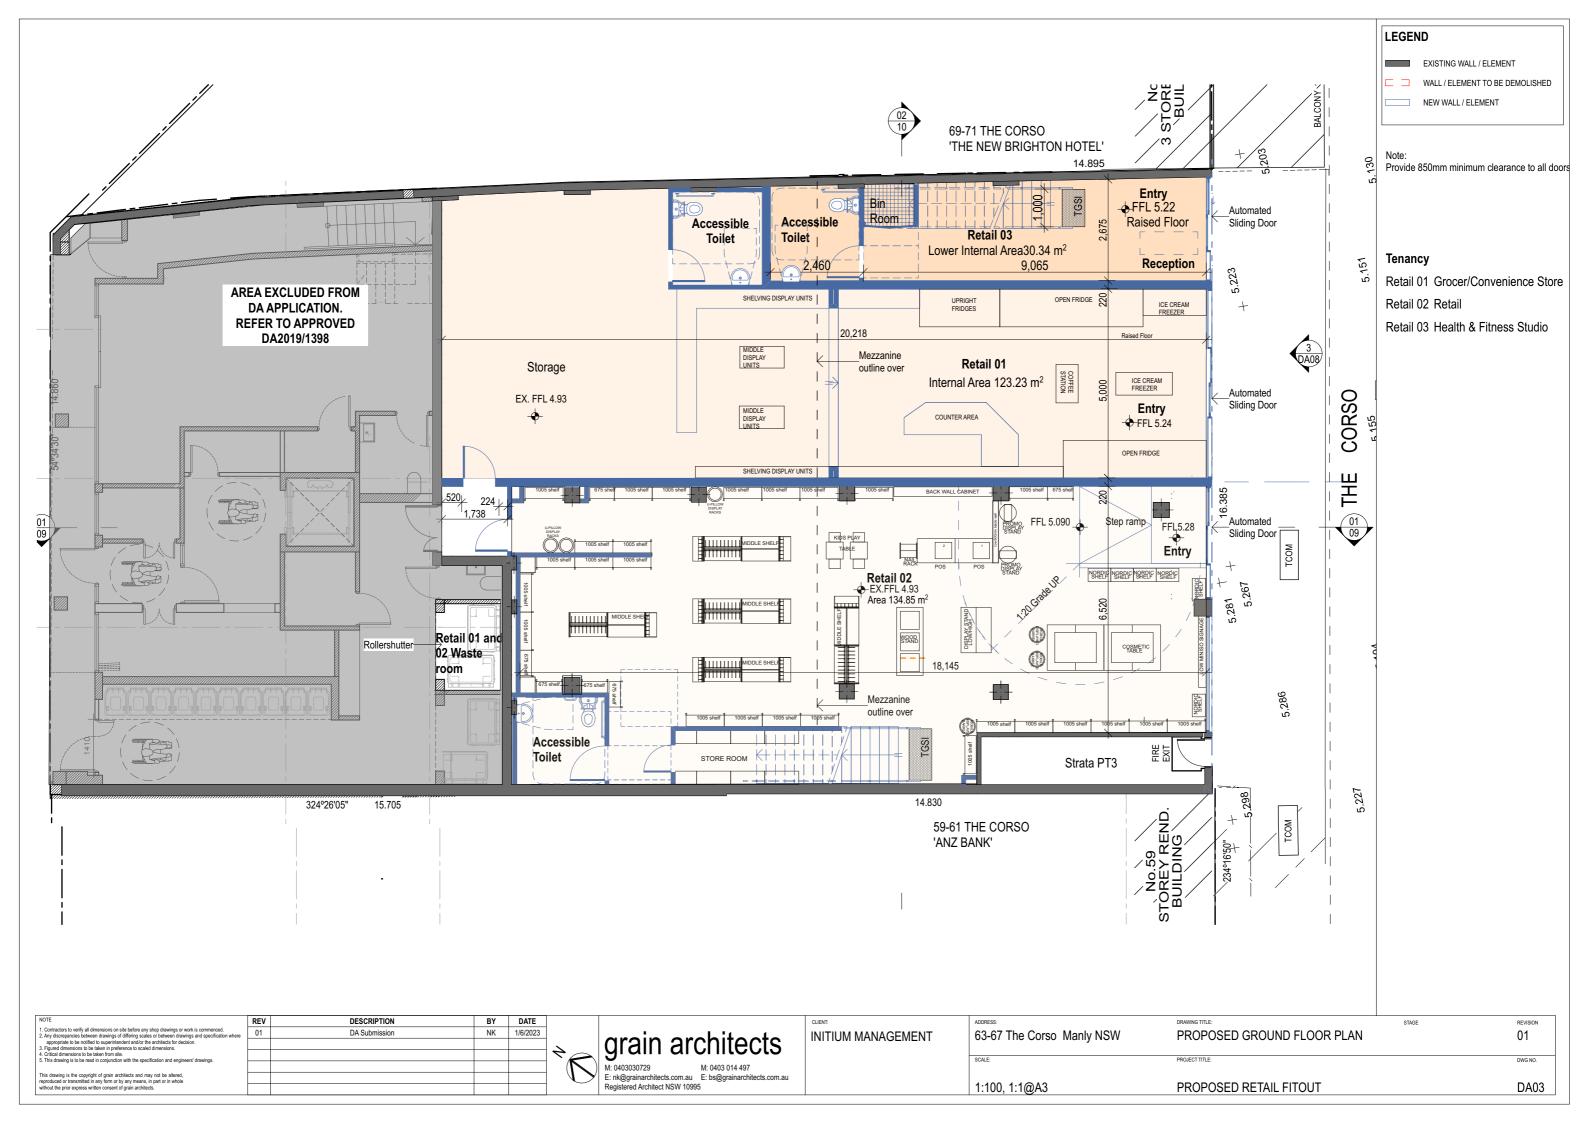

## DA Submission PROPOSED RETAIL FITOUT

AT 63-67 The Corso Manly NSW

|      | DRAWING LIST                                |  |  |  |  |  |  |  |  |  |  |  |
|------|---------------------------------------------|--|--|--|--|--|--|--|--|--|--|--|
| No.  | DRAWING NAME                                |  |  |  |  |  |  |  |  |  |  |  |
| DA00 | COVER SHEET, DRAWING LIST & PROJECT SUMMARY |  |  |  |  |  |  |  |  |  |  |  |
| DA01 | SITE ANALYSIS                               |  |  |  |  |  |  |  |  |  |  |  |
| DA02 | EXISTING / DEMOLITION PLAN                  |  |  |  |  |  |  |  |  |  |  |  |
| DA03 | PROPOSED GROUND FLOOR PLAN                  |  |  |  |  |  |  |  |  |  |  |  |
| DA04 | PROPOSED MEZZANINE LEVEL                    |  |  |  |  |  |  |  |  |  |  |  |
| DA08 | ELEVATIONS SOUTH                            |  |  |  |  |  |  |  |  |  |  |  |
| DA09 | SECTION 01                                  |  |  |  |  |  |  |  |  |  |  |  |
| DA10 | SECTION 02                                  |  |  |  |  |  |  |  |  |  |  |  |
| DA11 | SIGNAGE                                     |  |  |  |  |  |  |  |  |  |  |  |
| DA12 | AREA CALCULATIONS                           |  |  |  |  |  |  |  |  |  |  |  |