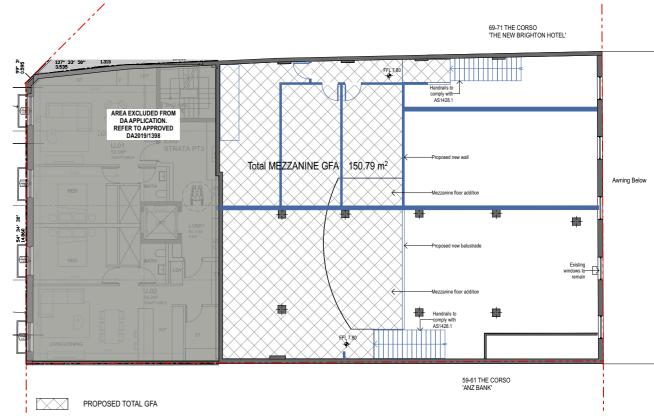

EXISTING AREA SUMMARY

EXISTING GROUND FLOOR 295.58 SQM

EXISTING MEZZANINE FLOOR 126.93 SQM

3

TOTAL

PROPOSED AREA SUMMARY

PROPOSED GROUND FLOOR 300.39 SQM

PROPOSED MEZZANINE FLOOR 150.19 SQM

TOTAL 450.58 SQM

PROPOSED MEZZANINE LEVEL
1:200

REVISION 01

DA12

EXISTING - MEZZANINE LEVEL 1:200

| NOTE                                                                                                                                                                                                                        | REV | DESCRIPTION   | BY | DATE     |   |                                                           | CLIENT:            | ADDRESS:                   | DRAWING TITLE:                                                                                                                                                                                                                                                                                                                                                                                                                                                                                                                                                                                                                                                                                                                                                                                                                                                                                                                                                                                                                                                                                                                                                                                                                                                                                                                                                                                                                                                                                                                                                                                                                                                                                                                                                                                                                                                                                                                                                                                                                                                                                                                 | STAGE |
|-----------------------------------------------------------------------------------------------------------------------------------------------------------------------------------------------------------------------------|-----|---------------|----|----------|---|-----------------------------------------------------------|--------------------|----------------------------|--------------------------------------------------------------------------------------------------------------------------------------------------------------------------------------------------------------------------------------------------------------------------------------------------------------------------------------------------------------------------------------------------------------------------------------------------------------------------------------------------------------------------------------------------------------------------------------------------------------------------------------------------------------------------------------------------------------------------------------------------------------------------------------------------------------------------------------------------------------------------------------------------------------------------------------------------------------------------------------------------------------------------------------------------------------------------------------------------------------------------------------------------------------------------------------------------------------------------------------------------------------------------------------------------------------------------------------------------------------------------------------------------------------------------------------------------------------------------------------------------------------------------------------------------------------------------------------------------------------------------------------------------------------------------------------------------------------------------------------------------------------------------------------------------------------------------------------------------------------------------------------------------------------------------------------------------------------------------------------------------------------------------------------------------------------------------------------------------------------------------------|-------|
| <ol> <li>Contractors to verify all dimensions on site before any shop drawings or work is commenced.</li> <li>Any discrepancies between drawings of differing scales or between drawings and specification where</li> </ol> | 01  | DA Submission | NK | 1/6/2023 | ] |                                                           | INITIUM MANAGEMENT | 63-67 The Corso Manly NSW  | AREA CALCULATIONS                                                                                                                                                                                                                                                                                                                                                                                                                                                                                                                                                                                                                                                                                                                                                                                                                                                                                                                                                                                                                                                                                                                                                                                                                                                                                                                                                                                                                                                                                                                                                                                                                                                                                                                                                                                                                                                                                                                                                                                                                                                                                                              |       |
| appropriate to be notified to superintendent and/or the architects for decision.  3. Figured dimensions to be taken in preference to scaled dimensions.                                                                     |     |               |    |          |   | drain architects                                          | INTIONIMANAGEMENT  | do or the color mainy from | THE TOTAL OF THE STATE OF THE S |       |
| Critical dimensions to be taken from site.     This drawing is to be read in conjunction with the specification and engineers' drawings.                                                                                    |     |               |    |          |   | grain aronicocco                                          |                    | SCALE:                     | PROJECT TITLE:                                                                                                                                                                                                                                                                                                                                                                                                                                                                                                                                                                                                                                                                                                                                                                                                                                                                                                                                                                                                                                                                                                                                                                                                                                                                                                                                                                                                                                                                                                                                                                                                                                                                                                                                                                                                                                                                                                                                                                                                                                                                                                                 |       |
|                                                                                                                                                                                                                             |     |               |    |          |   | M: 0403030729 M: 0403 014 497                             |                    |                            |                                                                                                                                                                                                                                                                                                                                                                                                                                                                                                                                                                                                                                                                                                                                                                                                                                                                                                                                                                                                                                                                                                                                                                                                                                                                                                                                                                                                                                                                                                                                                                                                                                                                                                                                                                                                                                                                                                                                                                                                                                                                                                                                |       |
| This drawing is the copyright of grain architects and may not be altered,<br>reproduced or transmitted in any form or by any means, in part or in whole                                                                     |     |               |    |          |   | E: nk@grainarchitects.com.au E: bs@grainarchitects.com.au |                    | 4 400 0 40                 | DDODOGED DETAIL FITCHT                                                                                                                                                                                                                                                                                                                                                                                                                                                                                                                                                                                                                                                                                                                                                                                                                                                                                                                                                                                                                                                                                                                                                                                                                                                                                                                                                                                                                                                                                                                                                                                                                                                                                                                                                                                                                                                                                                                                                                                                                                                                                                         |       |
| without the prior express written consent of grain architects.                                                                                                                                                              |     |               |    |          |   | Registered Architect NSW 10995                            |                    | 1:100@A3                   | PROPOSED RETAIL FITOUT                                                                                                                                                                                                                                                                                                                                                                                                                                                                                                                                                                                                                                                                                                                                                                                                                                                                                                                                                                                                                                                                                                                                                                                                                                                                                                                                                                                                                                                                                                                                                                                                                                                                                                                                                                                                                                                                                                                                                                                                                                                                                                         |       |