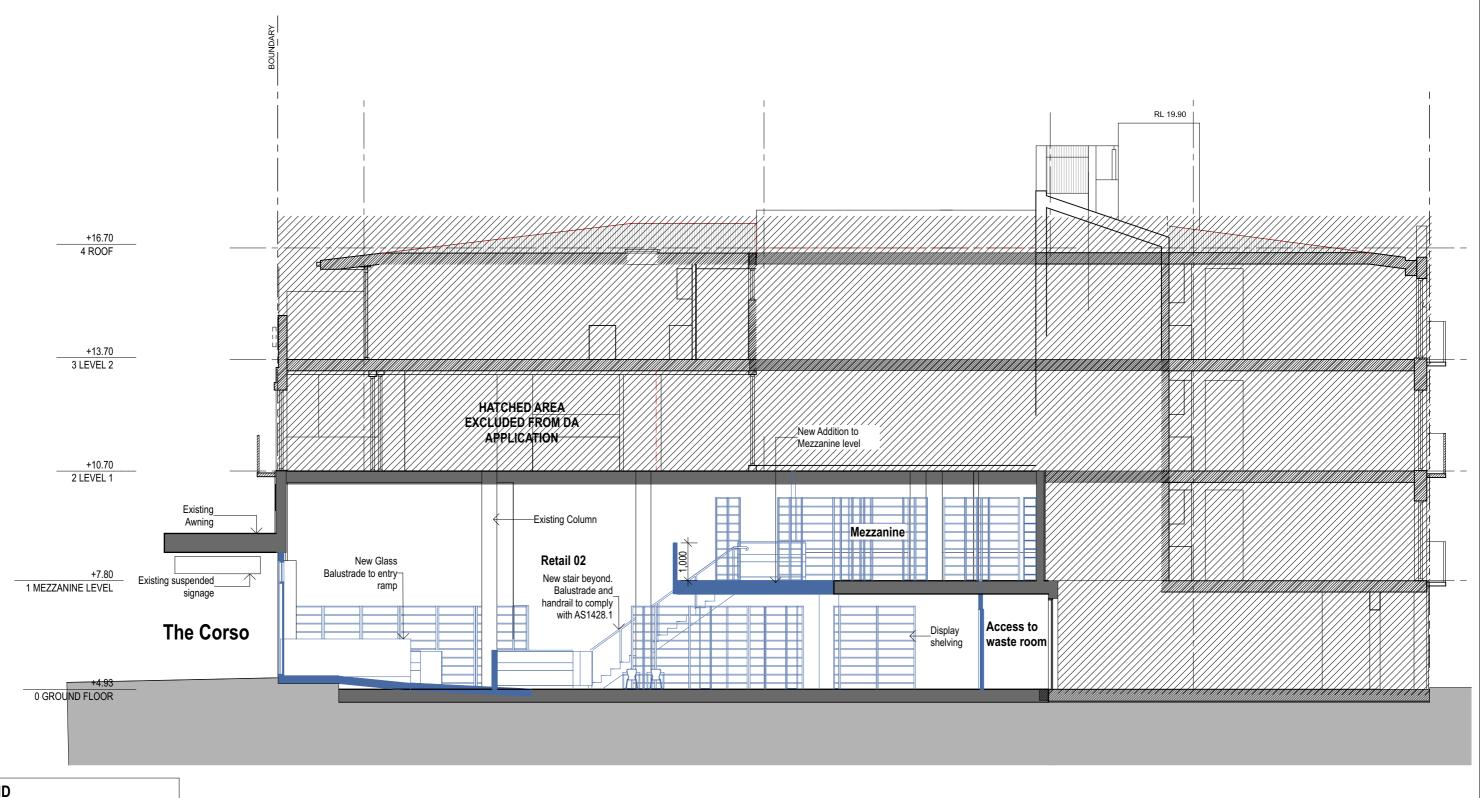

## RL 19.90 RL19.95 RL 19.30 APPROX. RL 18.875 HATCHED AREA EXCLUDED FROM DA +16.70 APPLICATION. REFER TO APPROVED 4 ROOF DA2019/1398 +13.70 +10.70 2 LEVEL 1 1000 No change to facade above awning RETAIL 03 RETAIL 02 **RETAIL 01** Render and Paint below Existing +7.80 1 MEZZANINE LEVEL Existing signage Existing Fire\_ signage to match existing escape door **ENTRY ENTRY** ENTRY /+4.93 0,GROUND FLOOR

## **External Finishes Schedule**

Awning Colour: Dulux Monument

Render and Paint to Facade below Awning Colour: to match existing parapet

LEGEND

EXISTING WALL / ELEMENT

WALL / ELEMENT TO BE DEMOLISHED

NEW WALL / ELEMENT