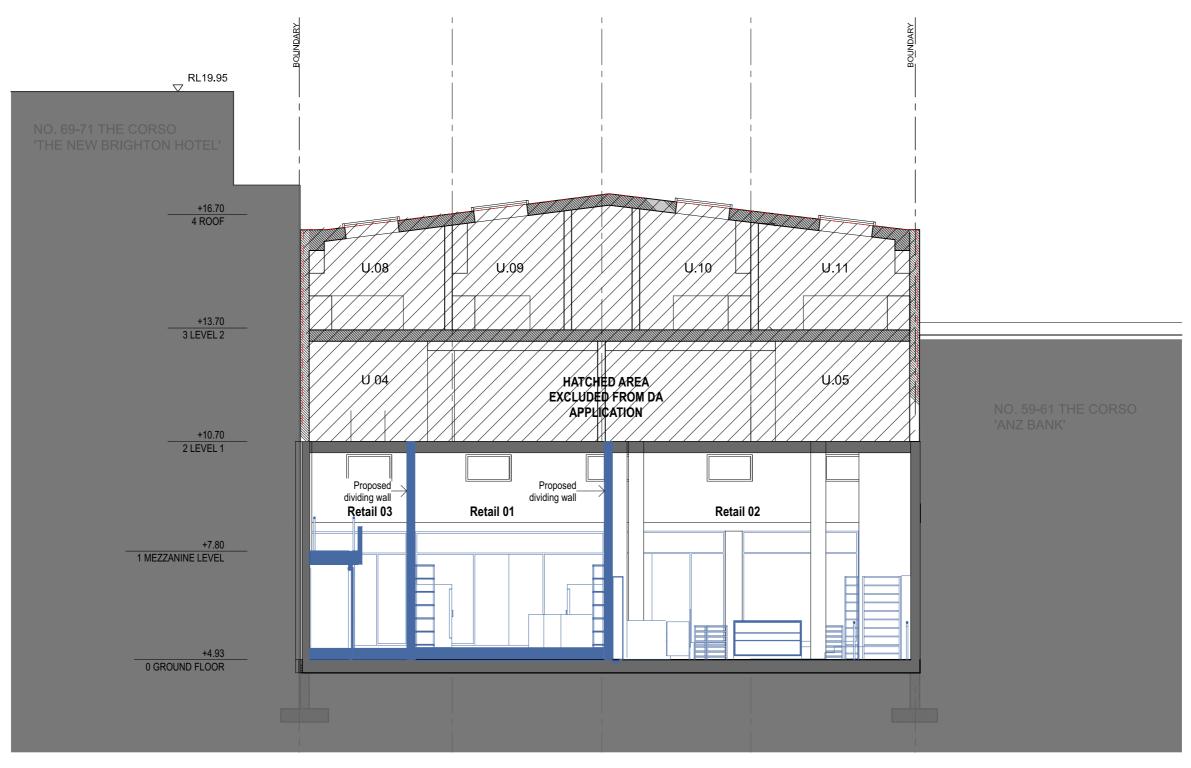

| NOTE                                                                                                                                                                                                                        | REV | DESCRIPTION   | BY | DATE     |   |                                                           | CLIENT:             | ADDRESS:                  | DRAWING TITLE:          | STAGE | REVISION       |
|-----------------------------------------------------------------------------------------------------------------------------------------------------------------------------------------------------------------------------|-----|---------------|----|----------|---|-----------------------------------------------------------|---------------------|---------------------------|-------------------------|-------|----------------|
| <ol> <li>Contractors to verify all dimensions on site before any shop drawings or work is commenced.</li> <li>Any discrepancies between drawings of differing scales or between drawings and specification where</li> </ol> | 01  | DA Submission | NK | 1/6/2023 |   |                                                           | INITIUM MANAGEMENT  | 63-67 The Corso Manly NSW | SECTION 01              |       | 01             |
| appropriate to be notified to superintendent and/or the architects for decision.  3. Figured dimensions to be taken in preference to scaled dimensions.                                                                     |     |               |    |          |   | grain architects                                          | INTITION WANAGEMENT | oo or the color main tott | 0201101101              |       | 01             |
| Critical dimensions to be taken from site.     This drawing is to be read in conjunction with the specification and engineers' drawings.                                                                                    |     |               |    |          | 4 | grain aronicoco                                           |                     | SCALE:                    | PROJECT TITLE:          |       | DWG NO.        |
|                                                                                                                                                                                                                             |     |               |    |          |   | M: 0403030729 M: 0403 014 497                             |                     |                           |                         |       |                |
| This drawing is the copyright of grain architects and may not be altered,<br>reproduced or transmitted in any form or by any means, in part or in whole                                                                     |     |               |    |          |   | E: nk@grainarchitects.com.au E: bs@grainarchitects.com.au |                     | 4 400 4 40 40             | DDODOGED DETAIL FITOLIT |       | <b>D</b> 4 0 0 |
| without the prior express written consent of grain architects.                                                                                                                                                              |     | <u> </u>      |    |          |   | Registered Architect NSW 10995                            |                     | 1:100, 1:1@A3             | PROPOSED RETAIL FITOUT  |       | DA09           |

| NOTE                                                                                                                                                                                               | REV | DESCRIPTION   | BY | DATE     |                     |                                                           | CLIENT:             | ADDRESS:                   | DRAWING TITLE:         | STAGE | REVISION |
|----------------------------------------------------------------------------------------------------------------------------------------------------------------------------------------------------|-----|---------------|----|----------|---------------------|-----------------------------------------------------------|---------------------|----------------------------|------------------------|-------|----------|
| Contractors to verify all dimensions on site before any shop drawings or work is commenced.     Any discrepancies between drawings of differing scales or between drawings and specification where | 01  | DA Submission | NK | 1/6/2023 |                     |                                                           | INITIUM MANAGEMENT  | 63-67 The Corso Manly NSW  | SECTION 02             |       | 01       |
| appropriate to be notified to superintendent and/or the architects for decision.  3. Figured dimensions to be taken in preference to scaled dimensions.                                            |     |               |    |          |                     | grain architects                                          | INTITION WANAGEMENT | 00 07 THE COISE Mainly NOV | OLOTION OL             |       | 01       |
| Critical dimensions to be taken from site.     This drawing is to be read in conjunction with the specification and engineers' drawings.                                                           |     |               |    | 7        |                     | grain aronitooto                                          |                     | SCALE:                     | PROJECT TITLE:         |       | DWG NO.  |
| 3. This drawing is to be read in conjunction with the specification and engineers drawings.                                                                                                        |     |               |    |          |                     | M: 0403030729 M: 0403 014 497                             |                     | 00.22                      | THOUSEN TIES.          |       | DITO NO. |
| This drawing is the copyright of grain architects and may not be altered,<br>reproduced or transmitted in any form or by any means, in part or in whole                                            |     |               |    |          | $\langle V \rangle$ | E: nk@grainarchitects.com.au E: bs@grainarchitects.com.au |                     |                            |                        |       |          |
| without the prior express written consent of grain architects.                                                                                                                                     |     |               |    |          |                     | Registered Architect NSW 10995                            |                     | 1:100, 1:1@A3              | PROPOSED RETAIL FITOUT |       | DA10     |