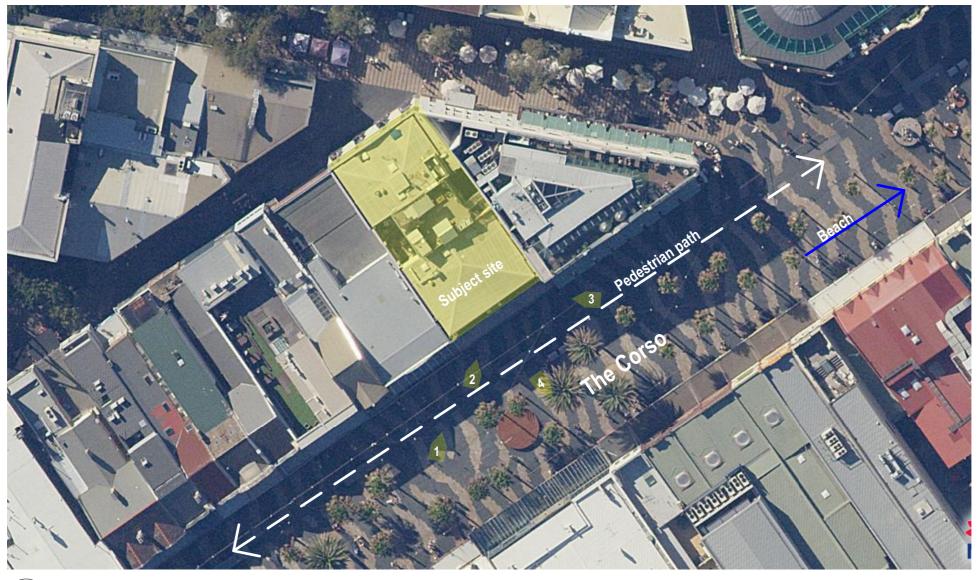

Site Analysis

Image 01 Image 02 Image 03 Image 04

| NOTE                                                                                                                                                                                                                        | REV | DESCRIPTION   | BY | DATE     |   |                                                           | CLIENT:              | ADDRESS:                   | DRAWING TITLE:          | STAGE | REVISION |
|-----------------------------------------------------------------------------------------------------------------------------------------------------------------------------------------------------------------------------|-----|---------------|----|----------|---|-----------------------------------------------------------|----------------------|----------------------------|-------------------------|-------|----------|
| <ol> <li>Contractors to verify all dimensions on site before any shop drawings or work is commenced.</li> <li>Any discrepancies between drawings of differing scales or between drawings and specification where</li> </ol> | 01  | DA Submission | NK | 1/6/2023 |   |                                                           | INITIUM MANAGEMENT   | 63-67 The Corso Manly NSW  | SITE ANALYSIS           |       | 01       |
| appropriate to be notified to superintendent and/or the architects for decision.  3. Figured dimensions to be taken in preference to scaled dimensions.                                                                     |     |               |    |          | _ | drain architects                                          | INTITION WANTAGENERY | do or the color main there | OTTE / III / IET OTO    |       | 01       |
| Critical dimensions to be taken from site.     This drawing is to be read in conjunction with the specification and engineers' drawings.                                                                                    |     |               |    |          | 4 | grain aronneoto                                           |                      | SCALE:                     | PROJECT TITLE:          |       | DWG NO   |
|                                                                                                                                                                                                                             |     |               |    |          |   | M: 0403030729 M: 0403 014 497                             |                      |                            |                         |       |          |
| This drawing is the copyright of grain architects and may not be altered,<br>reproduced or transmitted in any form or by any means, in part or in whole                                                                     |     |               |    |          |   | E: nk@grainarchitects.com.au E: bs@grainarchitects.com.au |                      | 4.4040                     | DDADAGED DETAIL FITALIT |       | 5404     |
| without the prior express written consent of grain architects.                                                                                                                                                              |     |               |    |          |   | Registered Architect NSW 10995                            |                      | 1:1@A3                     | PROPOSED RETAIL FITOUT  |       | DA01     |