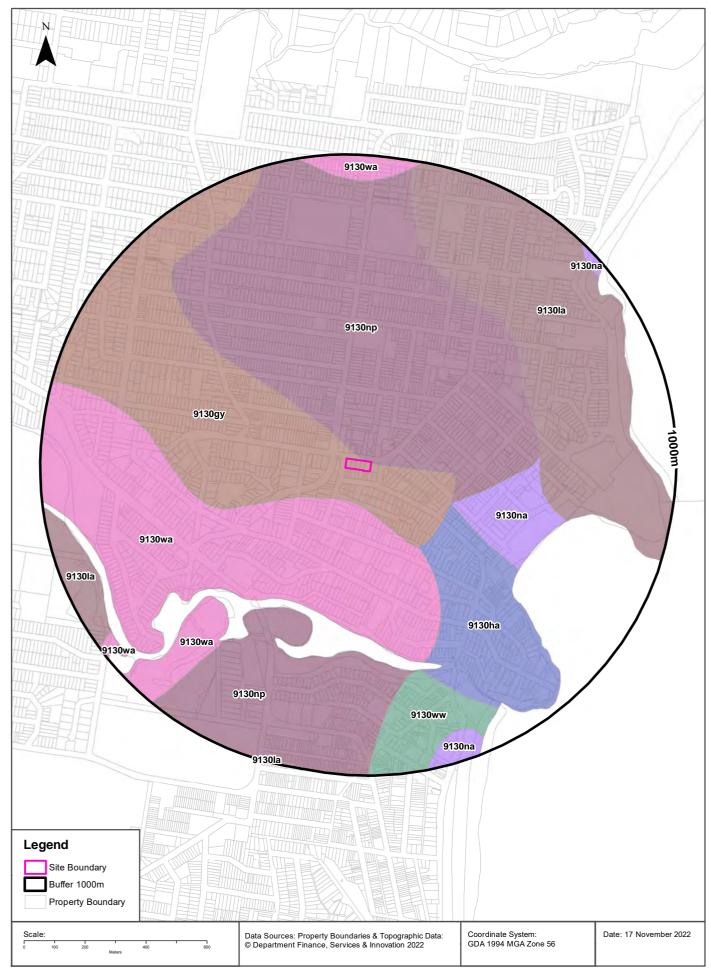

#### **Regional Setting**

The topography, (hydro)geology and soil landscape information is summarised in **Table 2-3**.

| Attribute                            | Description                                                                                                                                                                                                                                                                                                                   |  |
|--------------------------------------|-------------------------------------------------------------------------------------------------------------------------------------------------------------------------------------------------------------------------------------------------------------------------------------------------------------------------------|--|
| Topography                           | The site generally slopes from west to east. Regional slope generally dips from the south west to the north east ( <b>Appendix B</b> ).                                                                                                                                                                                       |  |
| Drainage                             | Likely to be consistent with the general slope of the site. Stormwater is expected to be collected in stormwater pits and piped to the municipal collection system.                                                                                                                                                           |  |
| Geology                              | The Department of Mineral Resources <i>Sydney 1:100,000 Geological Series Sheet 9130</i> (DMR, 1983) indicates the site is underlain by Hawkesbury Sandstone ( <i>Rh</i> ), consisting of medium to coarse-grained quartz sandstone, very minor shale and laminate lenses.                                                    |  |
| Soil<br>Landscape                    | The Soil Conservation Service of NSW <i>Soil Landscapes of the Sydney 1:100,000 Sheet</i> (Chapman and Murphy, 1989) indicates that the site overlies a Gymea ( <i>gy</i> ) erosional soil landscape, characterised as undulating to rolling rises and low hills on Hawkesbury Sandstone. Local relief 20-80m, slopes 10-25%. |  |
| Acid Sulfate<br>Soil (ASS)<br>Risk   | With reference to the <i>Sydney_Heads Acid Sulfate Soil Risk Map</i> (1:25,000 scale; Murphy, 1997), the site lies within an area of ' <i>No Known Occurrence</i> '. In such cases, ASSs are not known or expected to occur and "land management activities are not likely to be affected by ASS materials."                  |  |
|                                      | The site is not classified on the <i>Warringah Local Environmental Plan 2011- Acid Sulfate Soil Map</i> , further proof that the potential for ASS to be present on-site was low.                                                                                                                                             |  |
|                                      | Given the site high elevation (21-35 metres Australian Height Datum - mAHD), as well as the above map information, the potential for ASS presence on-site was considered to be low and further assessment was unwarranted.                                                                                                    |  |
| Nearest<br>Surface Water<br>Features | Manly Lagoon and Freshwater Beach are situated approximately 500m south and 800m east of the site.                                                                                                                                                                                                                            |  |
| Groundwater<br>Flow Direction        | Inferred to be easterly, towards Freshwater Beach.                                                                                                                                                                                                                                                                            |  |
|                                      |                                                                                                                                                                                                                                                                                                                               |  |

#### **Other Findings**

Additional findings from searches of other environmental resources and plans recorded in Lotsearch Report LS038065 EL were as follows (**Appendix E**):

- No former gasworks were present within a 250m radius of the site.
- No Liquid Fuel Facilities were present within a 500m radius of the site.
- No properties that were part of the Department of Defence or NSW EPA PFAS investigation / management programs were present around the site.
- The site and its surroundings were not recorded as having a "naturally occurring asbestos potential".
- With respect to ASS, the site was classified as "No Known Occurrence" (consistent with the information in **Section 2**, **Table 2-3**).
- No dryland salinity assessment data were recorded for the site. No mining subsidence district was present within the surveyed area.
- No state significant precincts present within a 1km radius of the site.
- No natural (e.g. bush fire) hazard applied to the site.
- No ecological (native vegetation, wetland, groundwater, inflow, bio-conservation) constraint applied to the site.