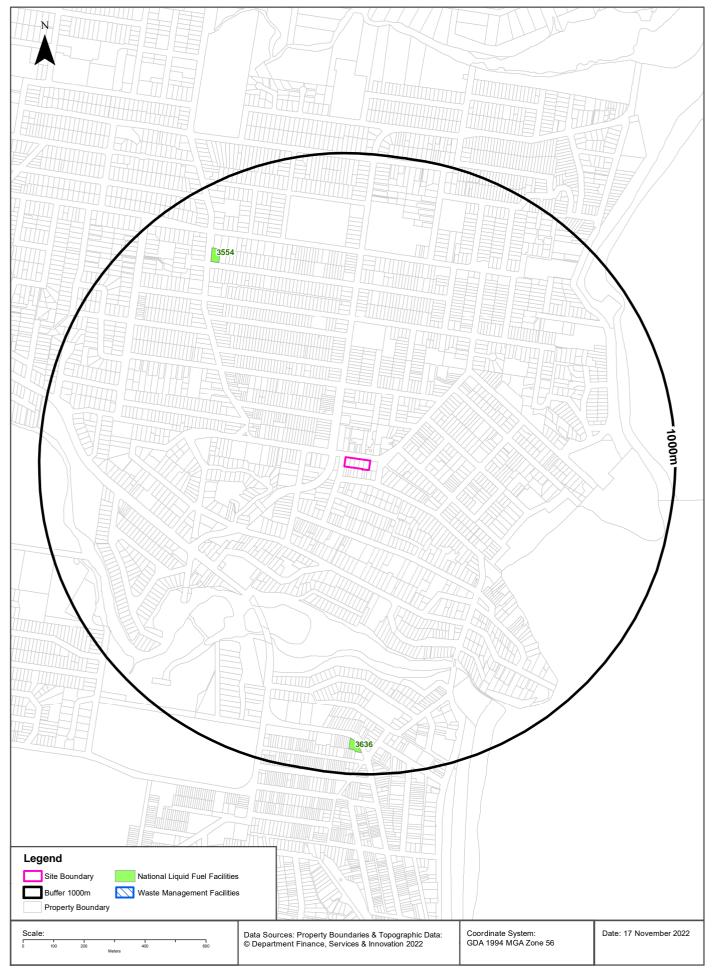

#### **Other Findings**

Additional findings from searches of other environmental resources and plans recorded in Lotsearch Report LS038065 EL were as follows (**Appendix E**):

- No former gasworks were present within a 250m radius of the site.
- No Liquid Fuel Facilities were present within a 500m radius of the site.
- No properties that were part of the Department of Defence or NSW EPA PFAS investigation / management programs were present around the site.
- The site and its surroundings were not recorded as having a "naturally occurring asbestos potential".
- With respect to ASS, the site was classified as "No Known Occurrence" (consistent with the information in **Section 2**, **Table 2-3**).
- No dryland salinity assessment data were recorded for the site. No mining subsidence district was present within the surveyed area.
- No state significant precincts present within a 1km radius of the site.
- No natural (e.g. bush fire) hazard applied to the site.
- No ecological (native vegetation, wetland, groundwater, inflow, bio-conservation) constraint applied to the site.