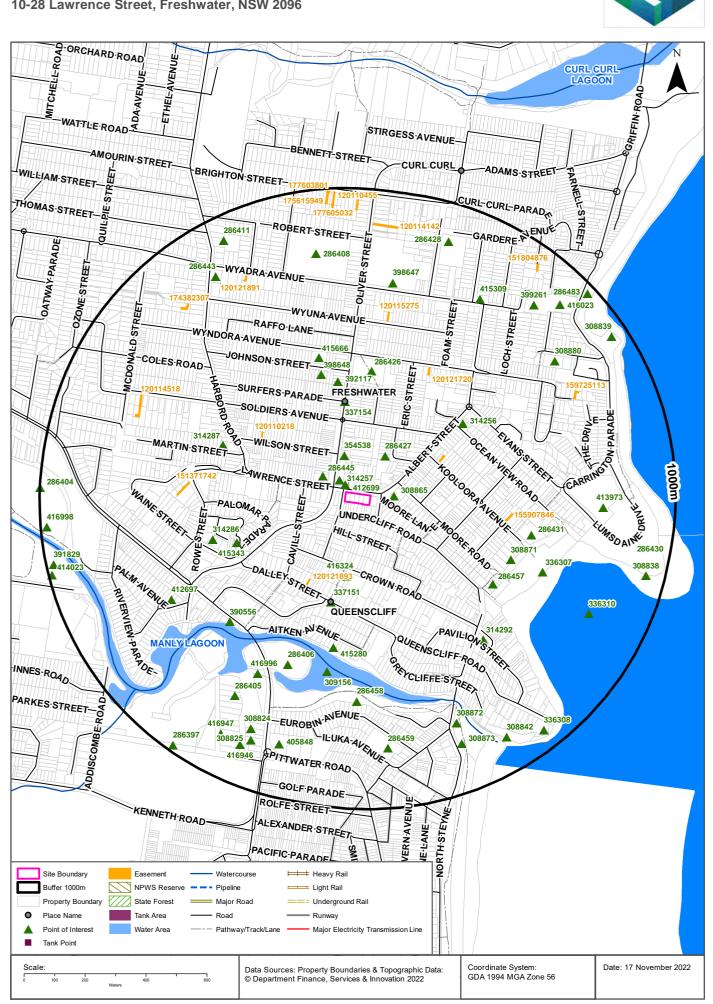

### Property Identification, Location and Physical Setting

The site identification details and associated information are presented in **Table 2-1**. The site locality and assessment area are shown in **Figures 1** and **2**, **Appendix A**.

#### Local Land Use

The site is situated within a local centre area. The local sensitive receptors within close proximity to the site are identified in **Table 2-2**.

Table 2-2Local Land Use

| Direction | Land Use Description                                            | Sensitive Receptor (and distance from site)                     |
|-----------|-----------------------------------------------------------------|-----------------------------------------------------------------|
| North     | Commercial and residential                                      | Residential (20m north)<br>Harbord Kindergarten (55m northwest) |
| South     | Residential properties                                          | Residential (immediately adjacent and potentially downgradient) |
| East      | Commercial and residential                                      | Residential (immediately adjacent and downgradient)             |
| West      | Commercial and residential<br>The Learning Sanctuary Freshwater | Residential (approximately 20m west)<br>Childcare (179m west)   |