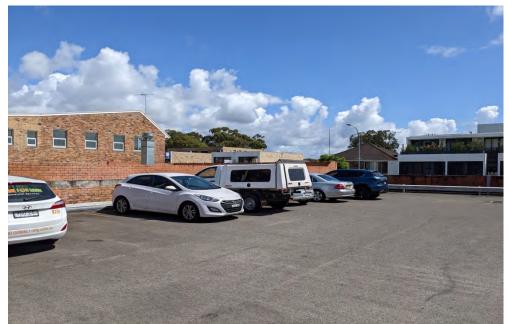

#### Site Walkover Inspection

Observations were recorded during a walkover inspection of the site, conducted on 6 November 2022. These observations are summarised below and photographs taken during the inspection are presented in **Appendix D**.

- The site is located within a local centre area. Surrounding local businesses consist of retail shops, restaurants and office units.
- The land surface was found to be generally flat, with a northerly slope on Dowling Street and an easterly slope on Lawrence Street (**Photograph 1**).
- From west to east, the land was occupied by three two-storey brick buildings with metal roofs, and two single-storey brick buildings with concrete roofs. The single-storey building at the far eastern end of the site includes a rooftop parking area (Photograph 2).

- All building structures were in fair condition.
- A concrete-paved driveway was constructed along the back of the buildings, extending from Dowling Street to the rooftop parking area (Photograph 3). All surface pavements were in fair condition with minoring cracking (photograph 4). No oil staining was noted on the pavement area.
- No olfactory indicators of contamination (i.e. no suspicious odour) were detected during the site inspection.
- There were no evidences of underground storage tanks (USTs) or above ground storage tanks (ASTs) installed on the site.
- There was no NSW Fire and Rescue Station (or Training College) in the vicinity (<100m) of the site.