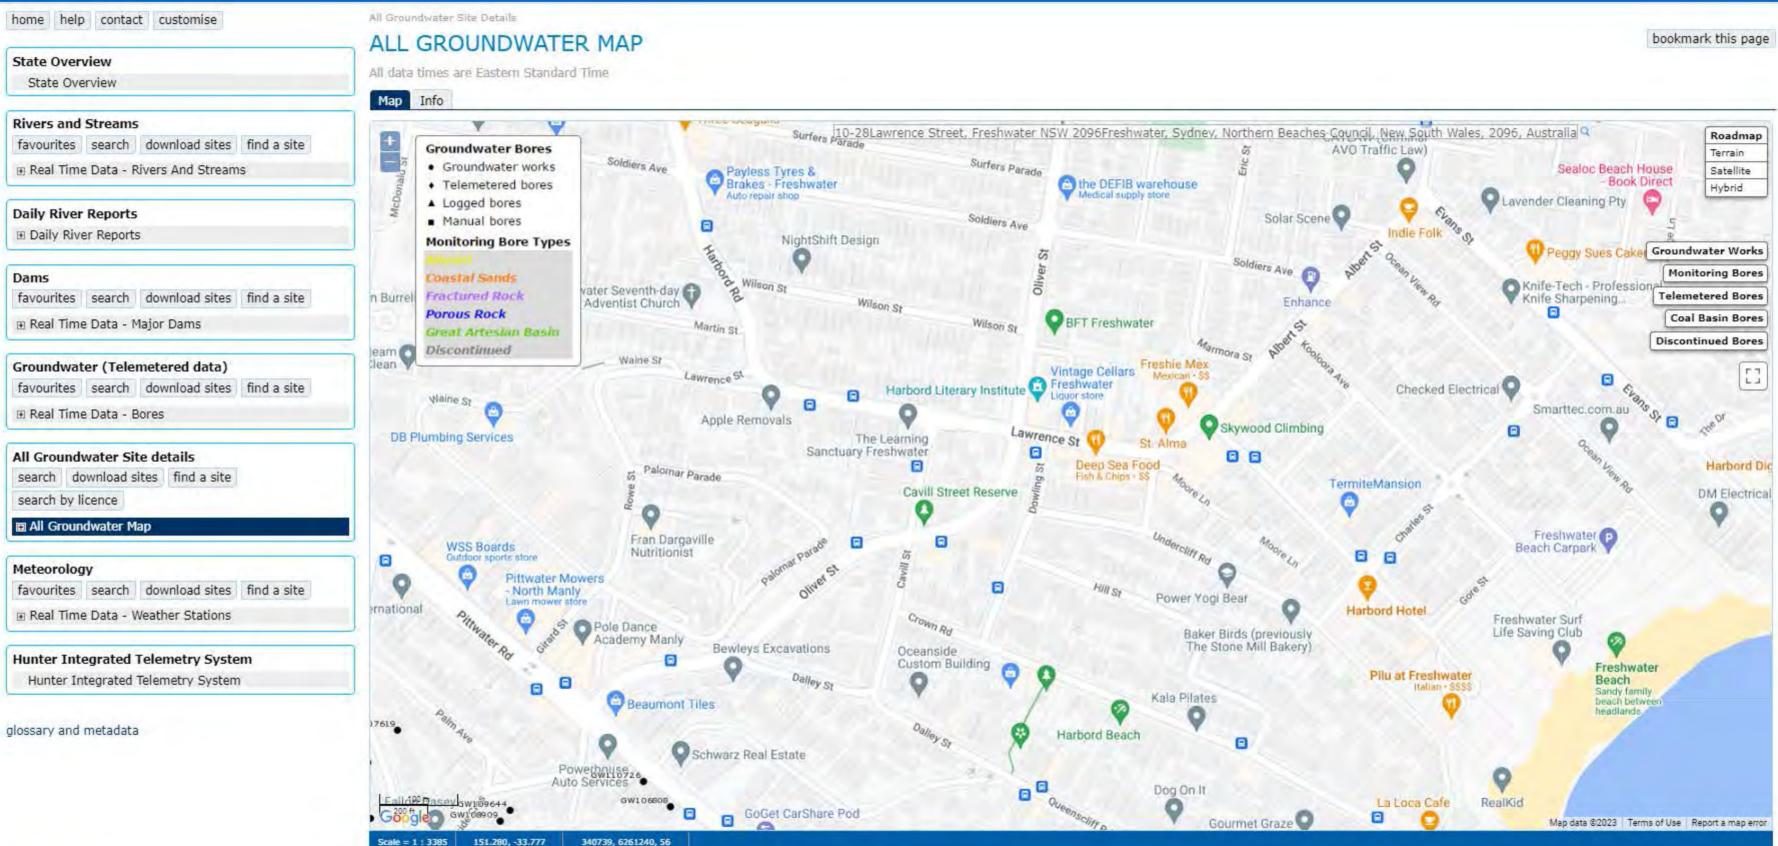

#### Groundwater Bore Records and Local Groundwater Use

An online search for groundwater bores registered with WaterNSW was conducted by EI on 9 January 2023 and 12 November 2024 (Ref. <u>https://realtimedata.waternsw.com.au/water.stm</u>). The search revealed no registered bores within a 500m radius of the site (**Appendix C**), indicating the local groundwater resource is not currently being (heavily) utilised.