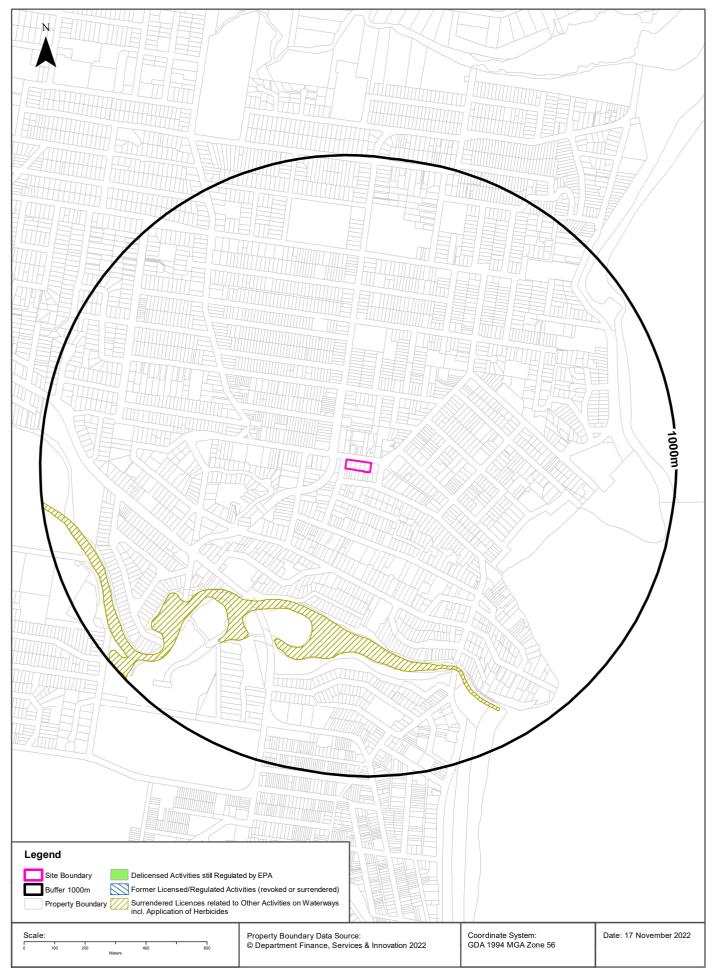

#### Groundwater Bore Records and Local Groundwater Use

An online search for groundwater bores registered with WaterNSW was conducted by EI on 9 January 2023 and 12 November 2024 (Ref. <u>https://realtimedata.waternsw.com.au/water.stm</u>). The search revealed no registered bores within a 500m radius of the site (**Appendix C**), indicating the local groundwater resource is not currently being (heavily) utilised.

#### **Other Findings**

Additional findings from searches of other environmental resources and plans recorded in Lotsearch Report LS038065 EL were as follows (**Appendix E**):

- No former gasworks were present within a 250m radius of the site.
- No Liquid Fuel Facilities were present within a 500m radius of the site.
- No properties that were part of the Department of Defence or NSW EPA PFAS investigation / management programs were present around the site.
- The site and its surroundings were not recorded as having a "naturally occurring asbestos potential".
- With respect to ASS, the site was classified as "No Known Occurrence" (consistent with the information in **Section 2**, **Table 2-3**).
- No dryland salinity assessment data were recorded for the site. No mining subsidence district was present within the surveyed area.
- No state significant precincts present within a 1km radius of the site.
- No natural (e.g. bush fire) hazard applied to the site.
- No ecological (native vegetation, wetland, groundwater, inflow, bio-conservation) constraint applied to the site.