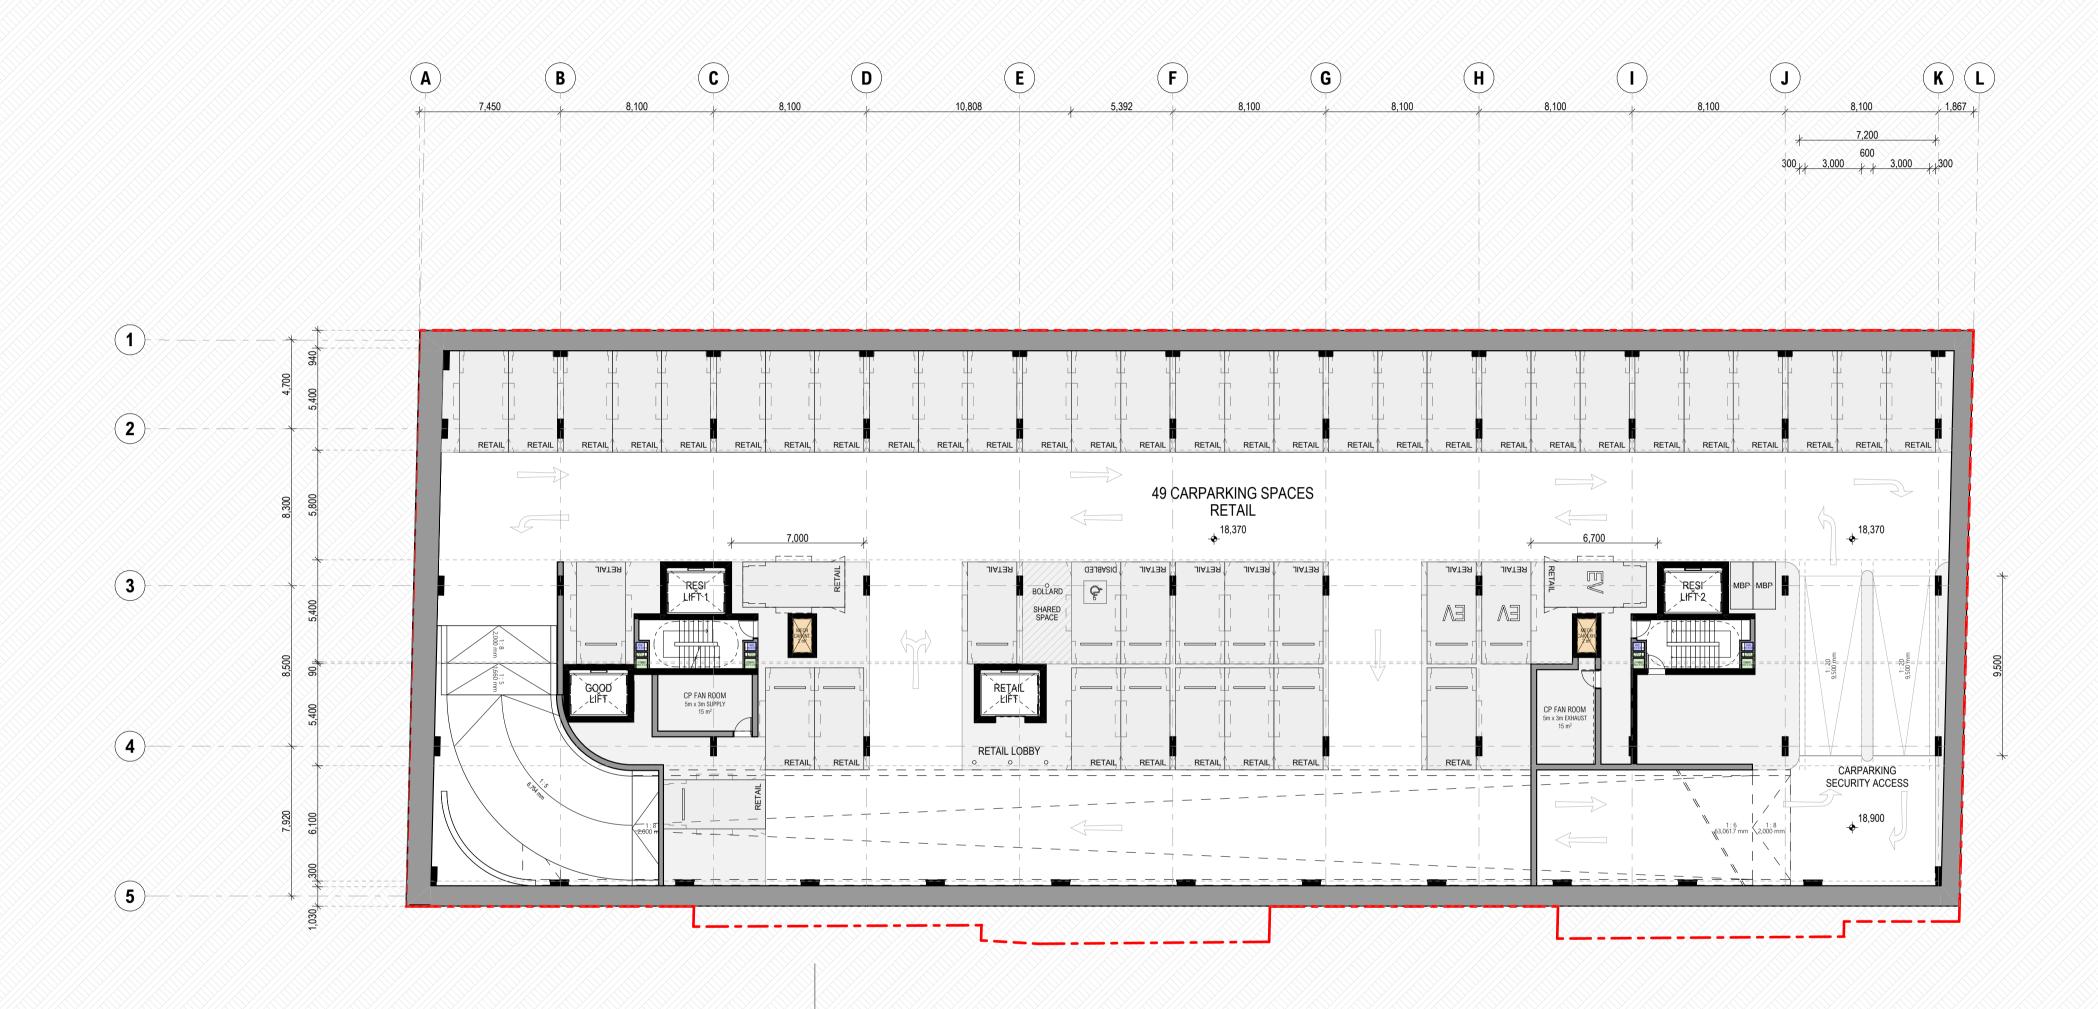

#### **Proposed Development**

Based on the supplied plans (**Appendix B**), the site redevelopment will involve the demolition of existing structures, followed by the construction of a mixed use residential and commercial development, overlying a two-level basement.

The basements are to be constructed up to the site boundaries. No deep soil area is proposed.

Appendix A - Figures

| Drawn:    | A.N.     |     |
|-----------|----------|-----|
| Approved: | -        | 10- |
| Date:     | 12-12-22 |     |

Appendix B - Proposed Development

1 SK403

1 SK402

(1) SK401)