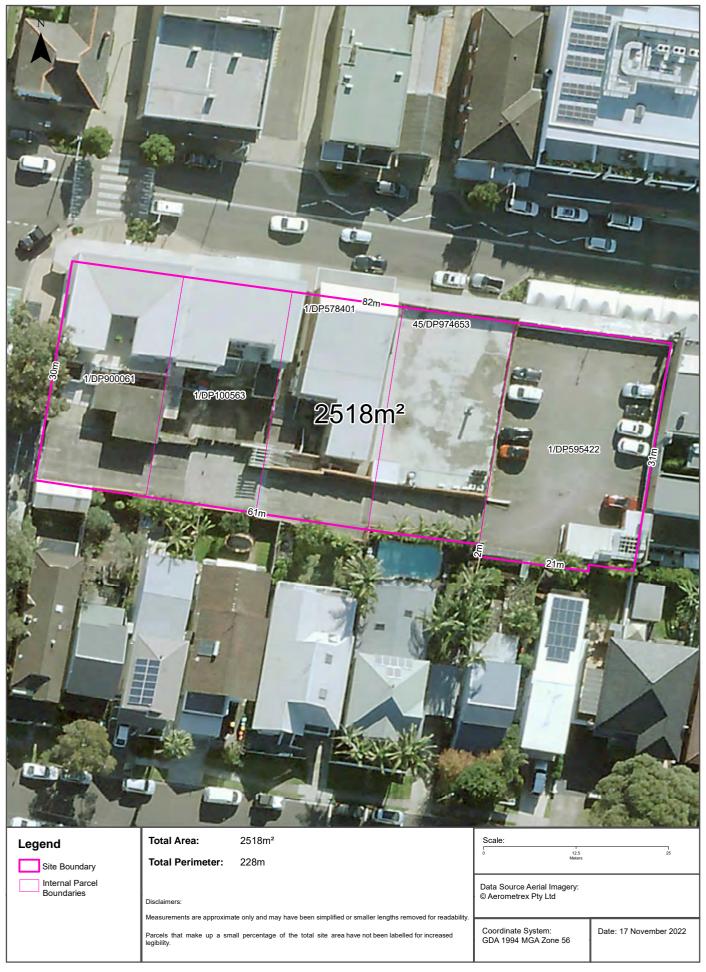

#### Background and Purpose

El Australia (El) was engaged by RMB Group Pty Ltd ('the client') to conduct a preliminary investigation of 10-28 Lawrence Street, Freshwater NSW 2096 ('the site').

The site is located 13km north-east of the Sydney central business district (CBD), within the local government area (LGA) of Northern Beaches Council (**Figure 1**, **Appendix A**). It comprises Lot 1 of Deposited Plan (DP) 900061, Lot 1 of DP100563, Lot 1 of DP578401, Lot 45 of DP974653 and Lot 1 of DP595422. The combined property covers an area of approximately 2,527 m<sup>2</sup> (**Figure 2**, **Appendix A**). At the time of this investigation, the land was occupied by multiple mixed commercial and residential buildings, with on-grade car parking areas.

| Table 2-1 S                 | ite Identification                                                                                                                                                                                                                                                                                                                                                                                                                                         |  |
|-----------------------------|------------------------------------------------------------------------------------------------------------------------------------------------------------------------------------------------------------------------------------------------------------------------------------------------------------------------------------------------------------------------------------------------------------------------------------------------------------|--|
| Attribute                   | Description                                                                                                                                                                                                                                                                                                                                                                                                                                                |  |
| Street Address              | 10-28 Lawrence Street, Freshwater NSW 2096                                                                                                                                                                                                                                                                                                                                                                                                                 |  |
| Location and Description    | Bound by Lawrence Street (north), Dowling Street (west), mixed commercial and residential properties (east) and low-density residential properties (south).                                                                                                                                                                                                                                                                                                |  |
| Geographical<br>Coordinates | Northern-eastern corner of site (GDA2020-MGA56):<br>• Easting: 341187.794<br>• Northing: 6261022.837<br>(Source: <u>http://maps.six.nsw.gov.au</u> )                                                                                                                                                                                                                                                                                                       |  |
| Area                        | 2,527m <sup>2</sup> (Appendix B)                                                                                                                                                                                                                                                                                                                                                                                                                           |  |
| Lots and DPs                | Lot 1 of DP900061, Lot 1 of DP100563, Lot 1 of DP578401, Lot 45 of DP974653 and Lot 1 of DP595422                                                                                                                                                                                                                                                                                                                                                          |  |
| State Survey<br>Marks       | <ul> <li>Two permanent and one state survey mark are situated within close proximity to the site:</li> <li>PM1983D: at the corner of Lawrence and Dowling Street (approximately 40m northwest);</li> <li>PM2226: at the corner of Albert Street and Moore Lane (approximately 80m northeast);</li> <li>SS9466: at the corner of Lawrence and Dowling Street (approximately 40m northwest).</li> <li>(Source: <u>http://maps.six.nsw.gov.au</u>)</li> </ul> |  |
| LGA                         | Northern Beaches Council                                                                                                                                                                                                                                                                                                                                                                                                                                   |  |
| Current Zoning              | B2: Local Centre<br>(Warringah Local Environmental Plan 2011)                                                                                                                                                                                                                                                                                                                                                                                              |  |