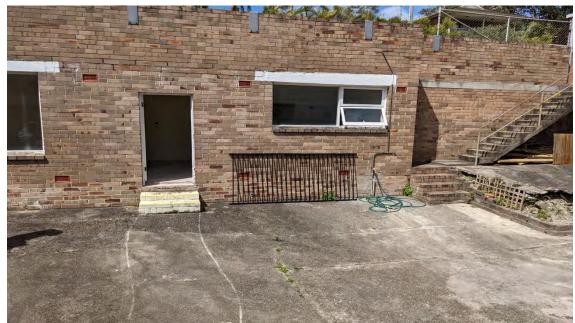

#### Site Walkover Inspection

Observations were recorded during a walkover inspection of the site, conducted on 6 November 2022. These observations are summarised below and photographs taken during the inspection are presented in **Appendix D**.

- The site is located within a local centre area. Surrounding local businesses consist of retail shops, restaurants and office units.
- The land surface was found to be generally flat, with a northerly slope on Dowling Street and an easterly slope on Lawrence Street (**Photograph 1**).
- From west to east, the land was occupied by three two-storey brick buildings with metal roofs, and two single-storey brick buildings with concrete roofs. The single-storey building at the far eastern end of the site includes a rooftop parking area (Photograph 2).

- All building structures were in fair condition.
- A concrete-paved driveway was constructed along the back of the buildings, extending from Dowling Street to the rooftop parking area (Photograph 3). All surface pavements were in fair condition with minoring cracking (photograph 4). No oil staining was noted on the pavement area.
- No olfactory indicators of contamination (i.e. no suspicious odour) were detected during the site inspection.
- There were no evidences of underground storage tanks (USTs) or above ground storage tanks (ASTs) installed on the site.
- There was no NSW Fire and Rescue Station (or Training College) in the vicinity (<100m) of the site.