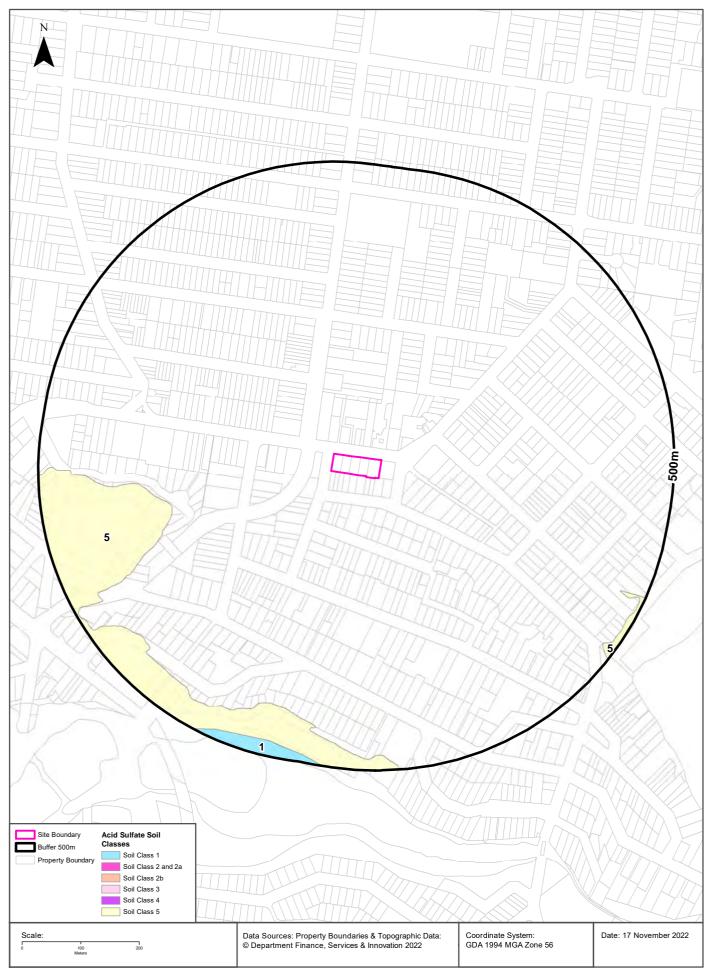

#### **Regional Setting**

The topography, (hydro)geology and soil landscape information is summarised in **Table 2-3**.

| Attribute                            | Description                                                                                                                                                                                                                                                                                                                   |  |
|--------------------------------------|-------------------------------------------------------------------------------------------------------------------------------------------------------------------------------------------------------------------------------------------------------------------------------------------------------------------------------|--|
| Topography                           | The site generally slopes from west to east. Regional slope generally dips from the south west to the north east ( <b>Appendix B</b> ).                                                                                                                                                                                       |  |
| Drainage                             | Likely to be consistent with the general slope of the site. Stormwater is expected to be collected in stormwater pits and piped to the municipal collection system.                                                                                                                                                           |  |
| Geology                              | The Department of Mineral Resources <i>Sydney 1:100,000 Geological Series Sheet 9130</i> (DMR, 1983) indicates the site is underlain by Hawkesbury Sandstone ( <i>Rh</i> ), consisting of medium to coarse-grained quartz sandstone, very minor shale and laminate lenses.                                                    |  |
| Soil<br>Landscape                    | The Soil Conservation Service of NSW <i>Soil Landscapes of the Sydney 1:100,000 Sheet</i> (Chapman and Murphy, 1989) indicates that the site overlies a Gymea ( <i>gy</i> ) erosional soil landscape, characterised as undulating to rolling rises and low hills on Hawkesbury Sandstone. Local relief 20-80m, slopes 10-25%. |  |
| Acid Sulfate<br>Soil (ASS)<br>Risk   | With reference to the <i>Sydney_Heads Acid Sulfate Soil Risk Map</i> (1:25,000 scale; Murphy, 1997), the site lies within an area of ' <i>No Known Occurrence</i> '. In such cases, ASSs are not known or expected to occur and "land management activities are not likely to be affected by ASS materials."                  |  |
|                                      | The site is not classified on the <i>Warringah Local Environmental Plan 2011- Acid Sulfate Soil Map</i> , further proof that the potential for ASS to be present on-site was low.                                                                                                                                             |  |
|                                      | Given the site high elevation (21-35 metres Australian Height Datum - mAHD), as well as the above map information, the potential for ASS presence on-site was considered to be low and further assessment was unwarranted.                                                                                                    |  |
| Nearest<br>Surface Water<br>Features | Manly Lagoon and Freshwater Beach are situated approximately 500m south and 800m east of the site.                                                                                                                                                                                                                            |  |
| Groundwater<br>Flow Direction        | Inferred to be easterly, towards Freshwater Beach.                                                                                                                                                                                                                                                                            |  |
|                                      |                                                                                                                                                                                                                                                                                                                               |  |

#### **Other Findings**

Additional findings from searches of other environmental resources and plans recorded in Lotsearch Report LS038065 EL were as follows (**Appendix E**):

- No former gasworks were present within a 250m radius of the site.
- No Liquid Fuel Facilities were present within a 500m radius of the site.
- No properties that were part of the Department of Defence or NSW EPA PFAS investigation / management programs were present around the site.
- The site and its surroundings were not recorded as having a "naturally occurring asbestos potential".
- With respect to ASS, the site was classified as "No Known Occurrence" (consistent with the information in **Section 2**, **Table 2-3**).
- No dryland salinity assessment data were recorded for the site. No mining subsidence district was present within the surveyed area.
- No state significant precincts present within a 1km radius of the site.
- No natural (e.g. bush fire) hazard applied to the site.
- No ecological (native vegetation, wetland, groundwater, inflow, bio-conservation) constraint applied to the site.