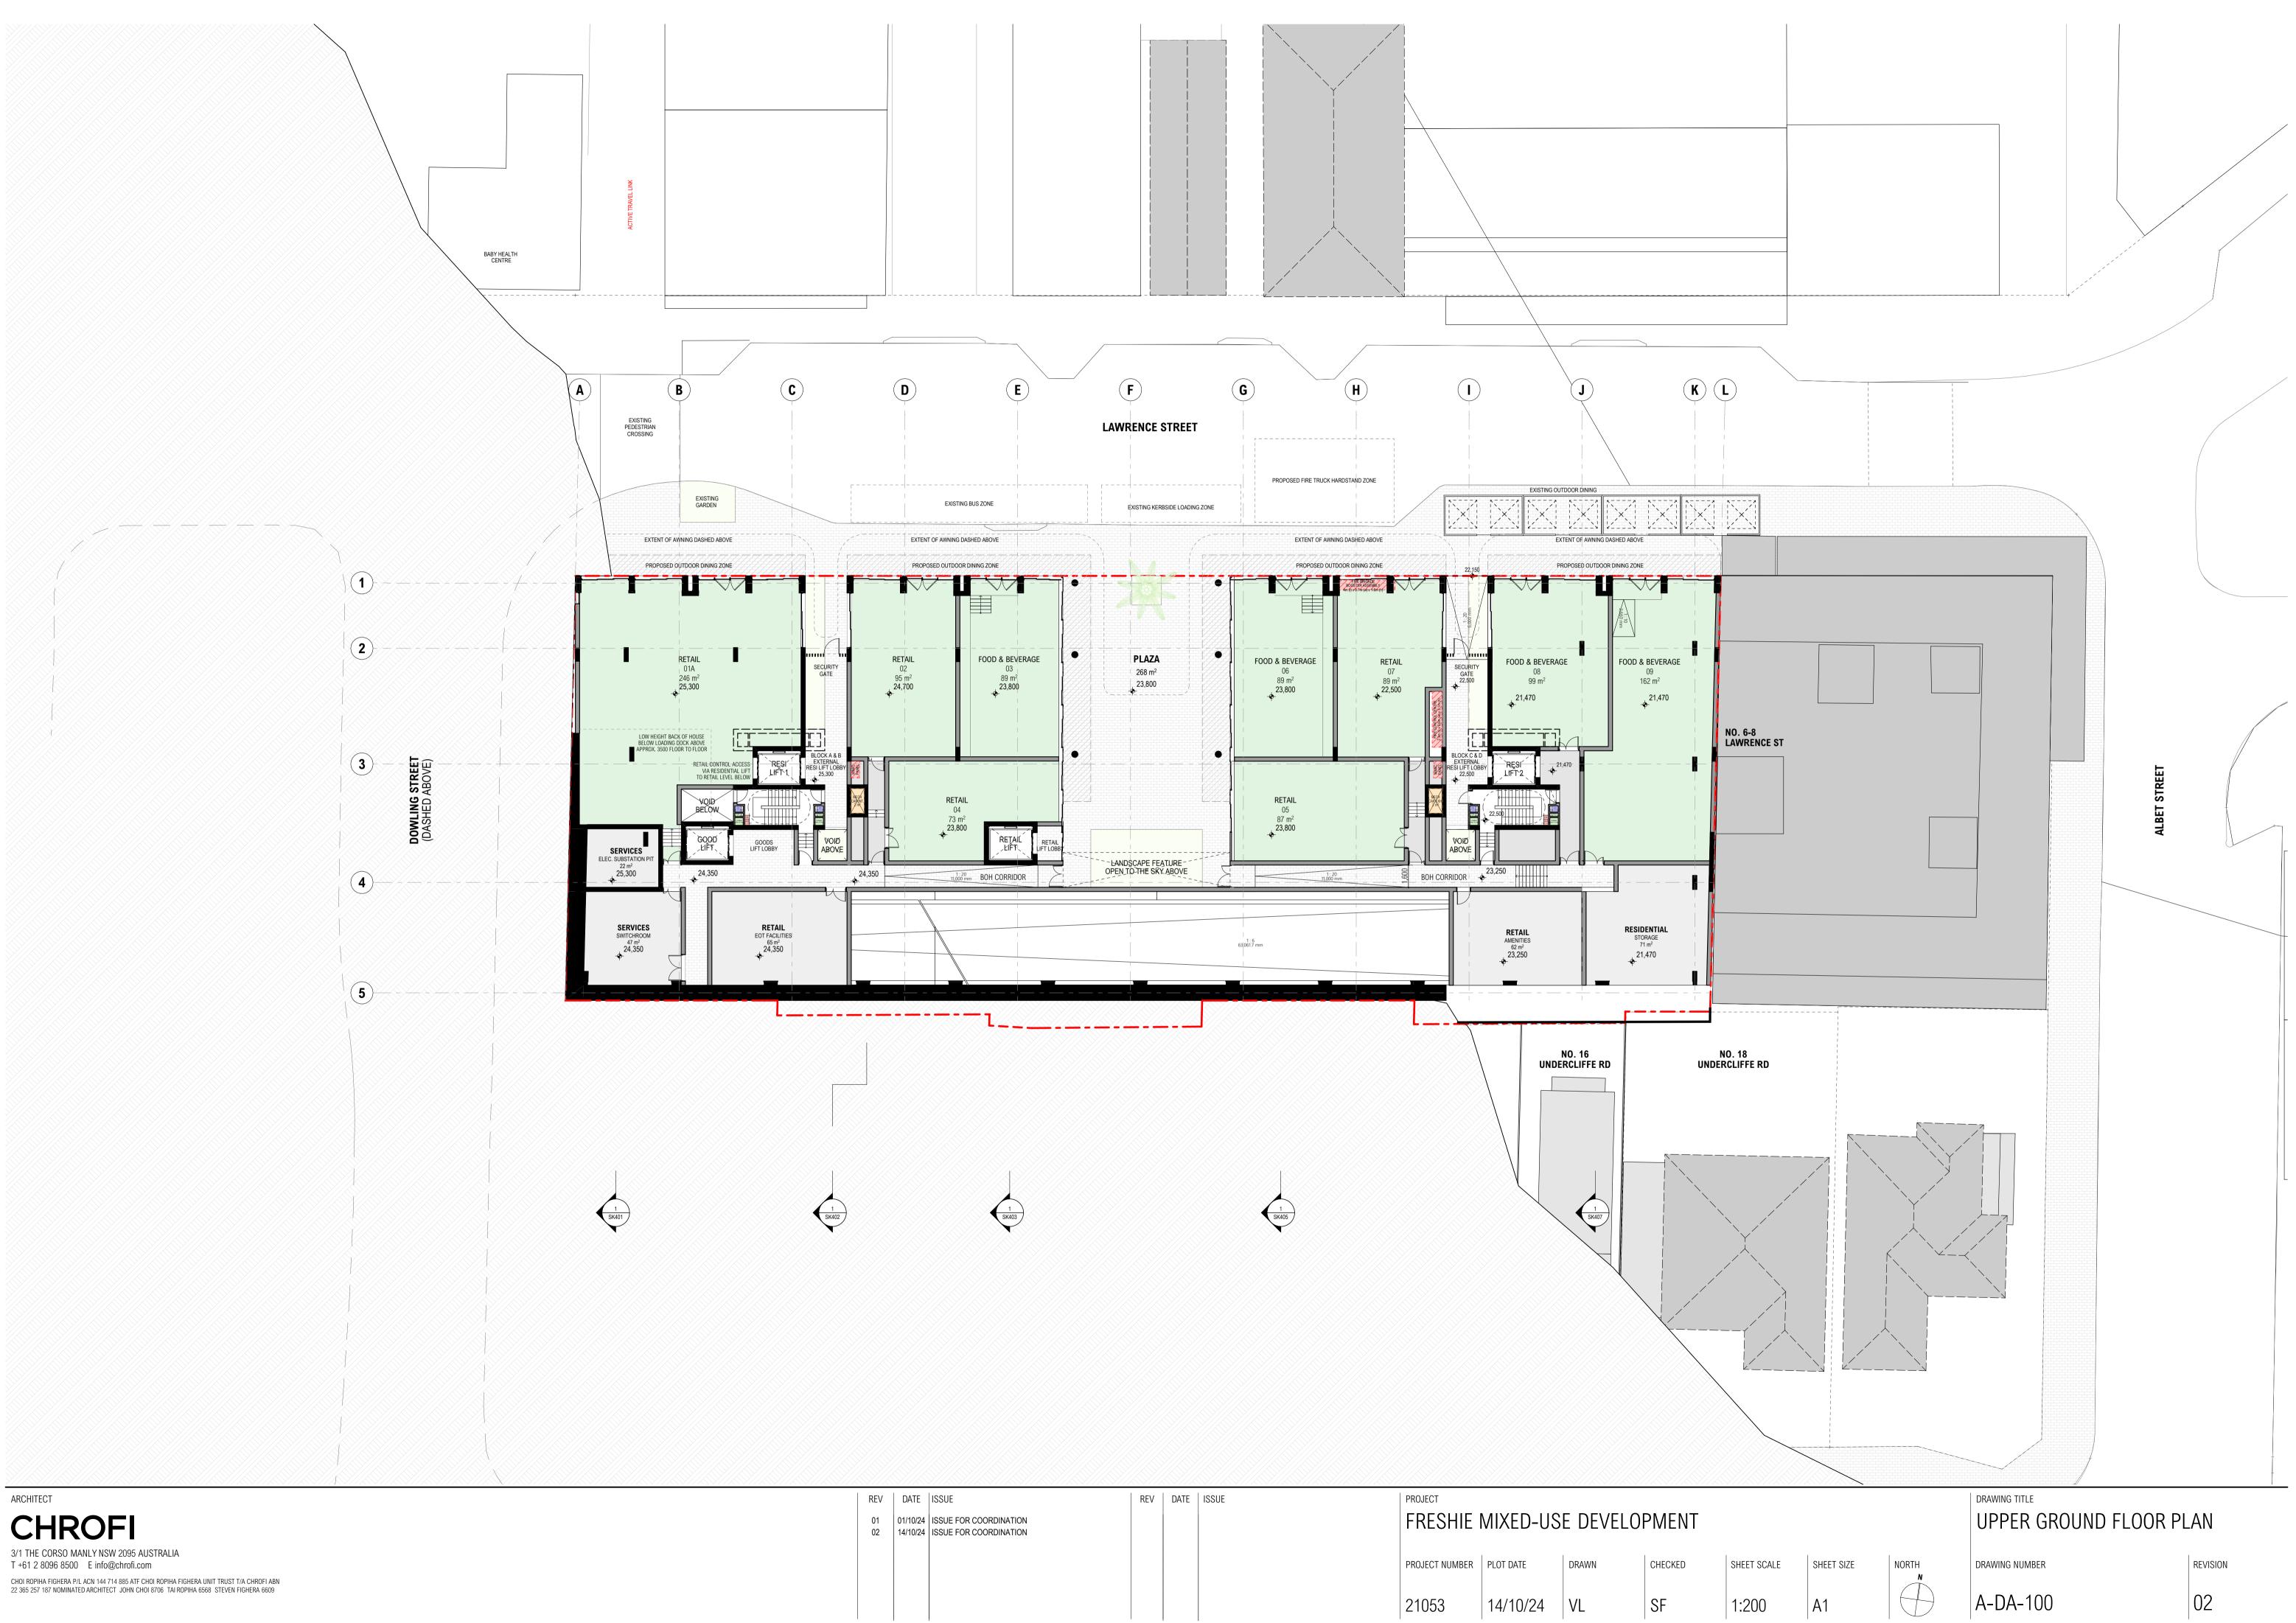

#### **Proposed Development**

Based on the supplied plans (**Appendix B**), the site redevelopment will involve the demolition of existing structures, followed by the construction of a mixed use residential and commercial development, overlying a two-level basement.

The basements are to be constructed up to the site boundaries. No deep soil area is proposed.