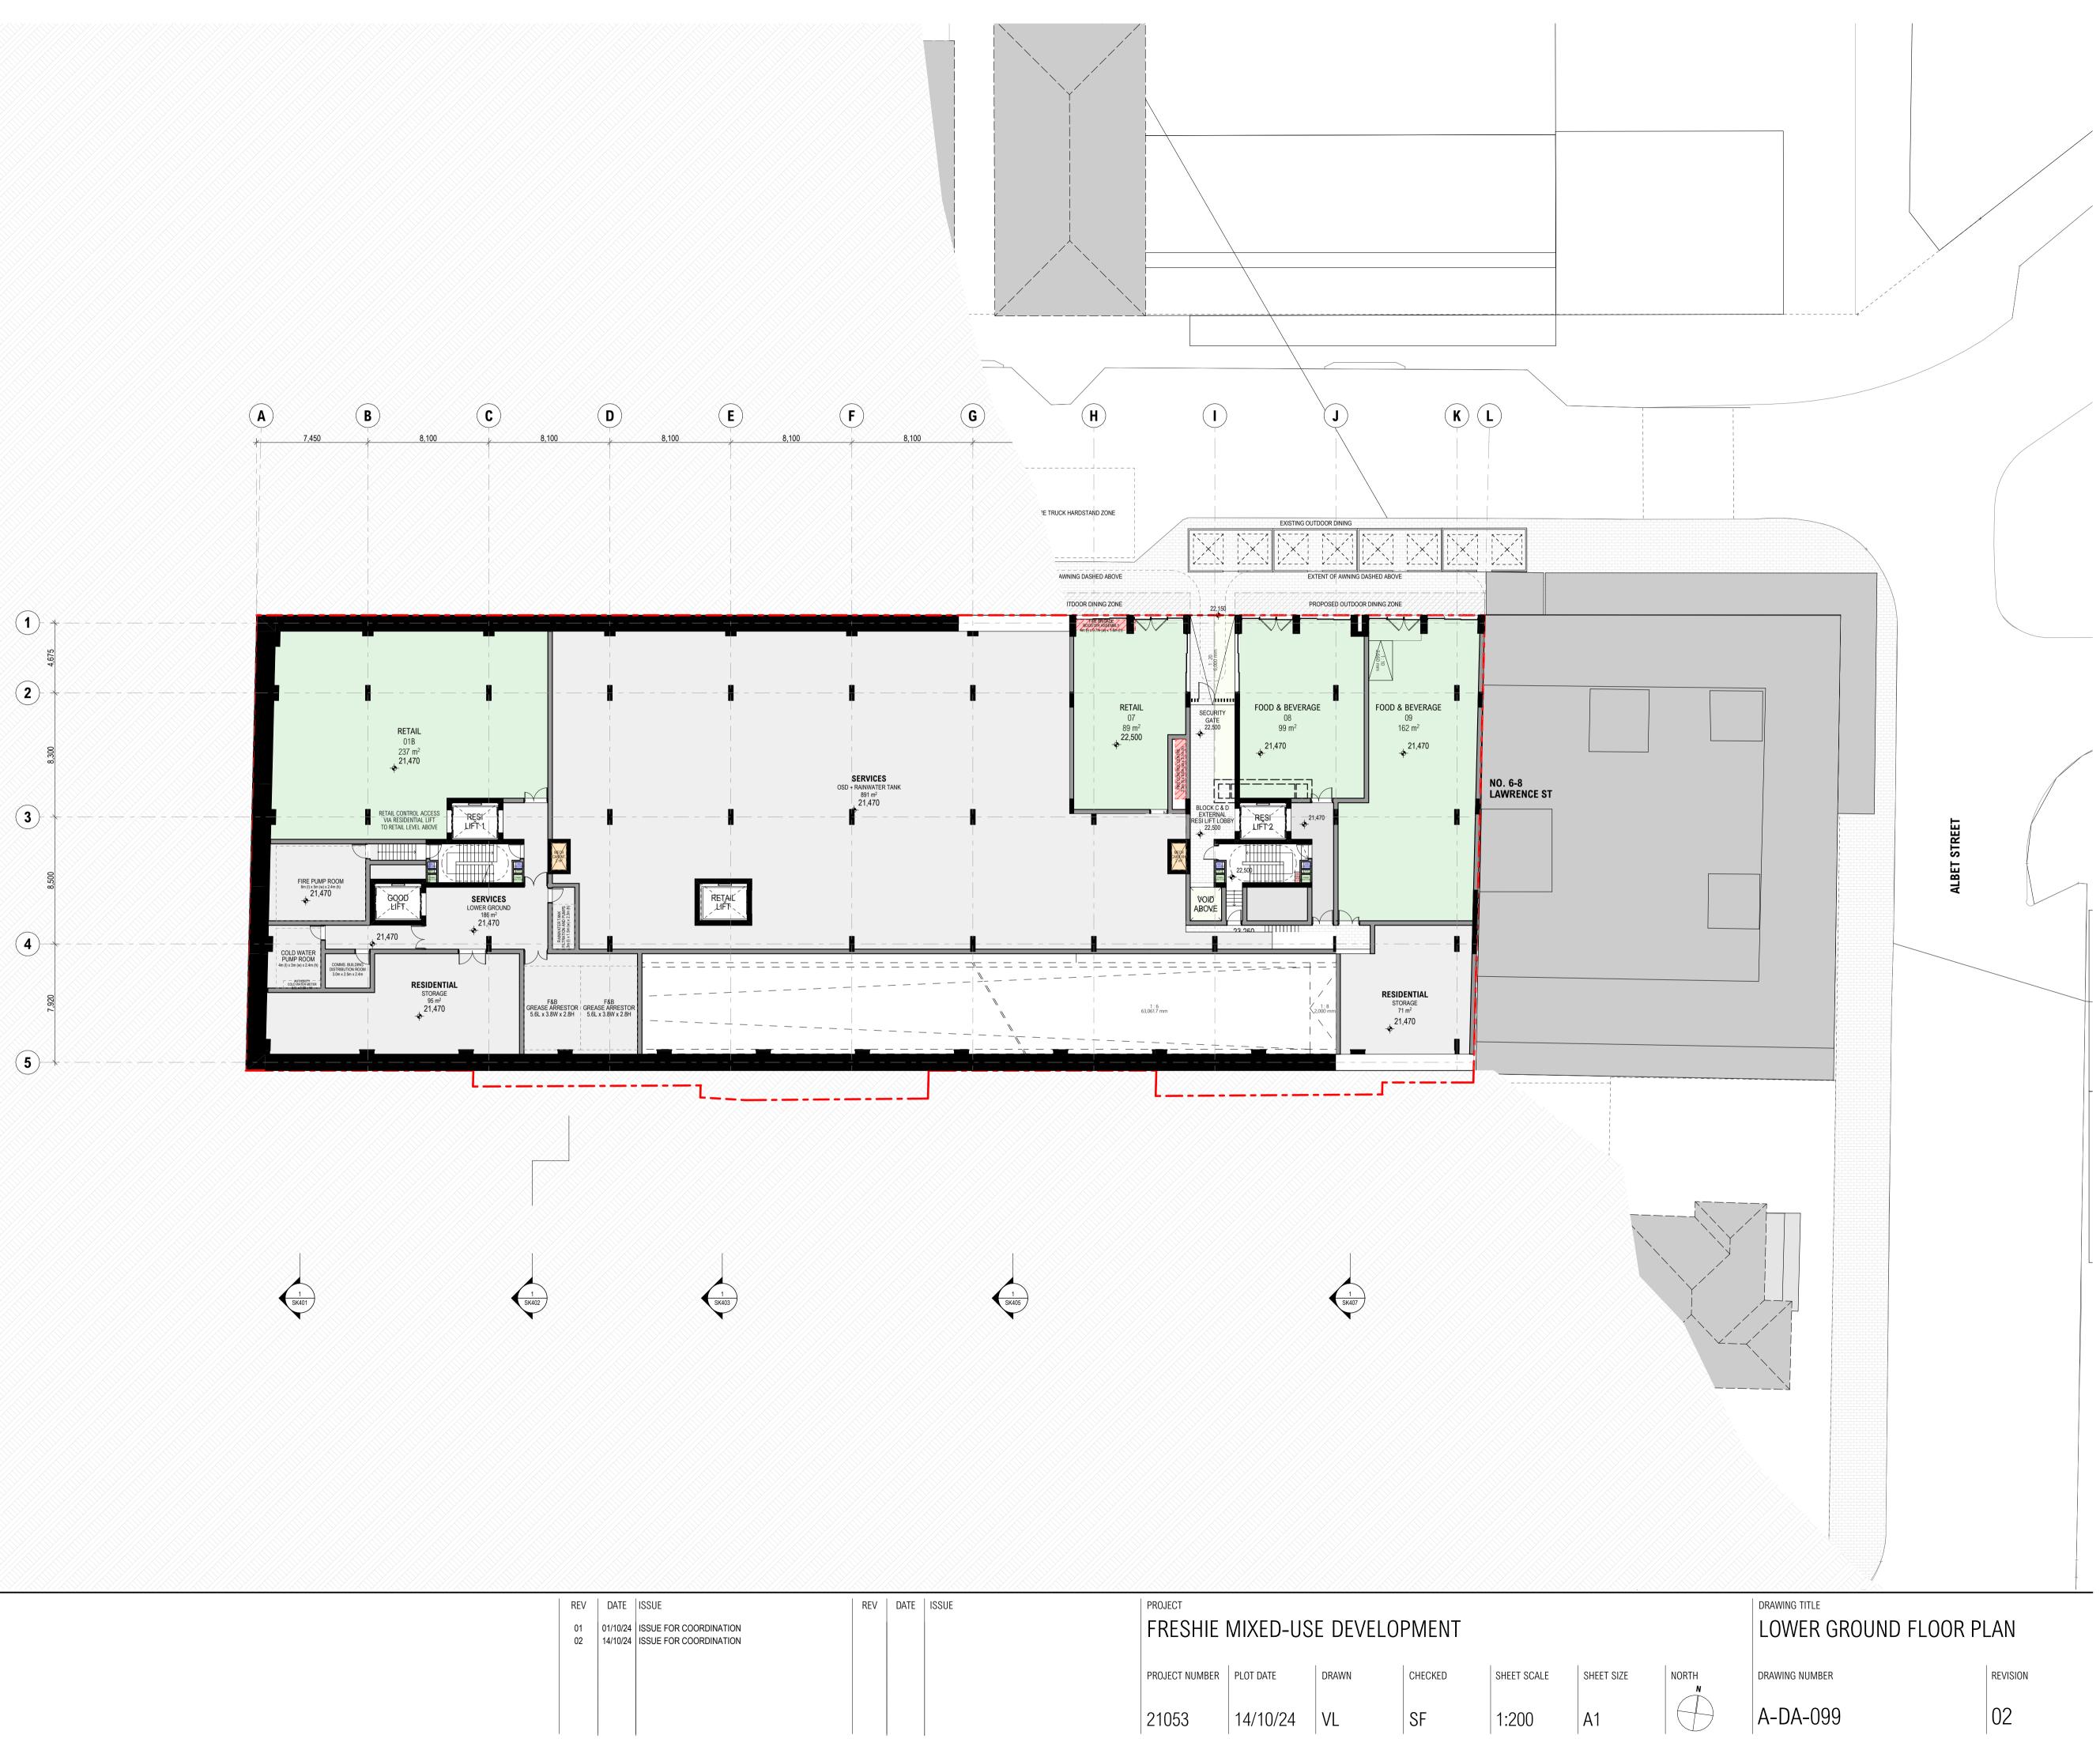

#### **Proposed Development**

Based on the supplied plans (**Appendix B**), the site redevelopment will involve the demolition of existing structures, followed by the construction of a mixed use residential and commercial development, overlying a two-level basement.

The basements are to be constructed up to the site boundaries. No deep soil area is proposed.

| Table 2-1 S                 | ite Identification                                                                                                                                                                                                                                                                                                                                                                                                                                         |  |
|-----------------------------|------------------------------------------------------------------------------------------------------------------------------------------------------------------------------------------------------------------------------------------------------------------------------------------------------------------------------------------------------------------------------------------------------------------------------------------------------------|--|
| Attribute                   | Description                                                                                                                                                                                                                                                                                                                                                                                                                                                |  |
| Street Address              | 10-28 Lawrence Street, Freshwater NSW 2096                                                                                                                                                                                                                                                                                                                                                                                                                 |  |
| Location and Description    | Bound by Lawrence Street (north), Dowling Street (west), mixed commercial and residential properties (east) and low-density residential properties (south).                                                                                                                                                                                                                                                                                                |  |
| Geographical<br>Coordinates | Northern-eastern corner of site (GDA2020-MGA56):<br>• Easting: 341187.794<br>• Northing: 6261022.837<br>(Source: <u>http://maps.six.nsw.gov.au</u> )                                                                                                                                                                                                                                                                                                       |  |
| Area                        | 2,527m <sup>2</sup> (Appendix B)                                                                                                                                                                                                                                                                                                                                                                                                                           |  |
| Lots and DPs                | Lot 1 of DP900061, Lot 1 of DP100563, Lot 1 of DP578401, Lot 45 of DP974653 and Lot 1 of DP595422                                                                                                                                                                                                                                                                                                                                                          |  |
| State Survey<br>Marks       | <ul> <li>Two permanent and one state survey mark are situated within close proximity to the site:</li> <li>PM1983D: at the corner of Lawrence and Dowling Street (approximately 40m northwest);</li> <li>PM2226: at the corner of Albert Street and Moore Lane (approximately 80m northeast);</li> <li>SS9466: at the corner of Lawrence and Dowling Street (approximately 40m northwest).</li> <li>(Source: <u>http://maps.six.nsw.gov.au</u>)</li> </ul> |  |
| LGA                         | Northern Beaches Council                                                                                                                                                                                                                                                                                                                                                                                                                                   |  |
| Current Zoning              | B2: Local Centre<br>(Warringah Local Environmental Plan 2011)                                                                                                                                                                                                                                                                                                                                                                                              |  |

- The site is located within a local centre area. Surrounding local businesses consist of retail shops, restaurants and office units.
- The land surface was found to be generally flat, with a northerly slope on Dowling Street and an easterly slope on Lawrence Street (**Photograph 1**).
- From west to east, the land was occupied by three two-storey brick buildings with metal roofs, and two single-storey brick buildings with concrete roofs. The single-storey building at the far eastern end of the site includes a rooftop parking area (Photograph 2).

- All building structures were in fair condition.
- A concrete-paved driveway was constructed along the back of the buildings, extending from Dowling Street to the rooftop parking area (Photograph 3). All surface pavements were in fair condition with minoring cracking (photograph 4). No oil staining was noted on the pavement area.
- No olfactory indicators of contamination (i.e. no suspicious odour) were detected during the site inspection.
- There were no evidences of underground storage tanks (USTs) or above ground storage tanks (ASTs) installed on the site.
- There was no NSW Fire and Rescue Station (or Training College) in the vicinity (<100m) of the site.