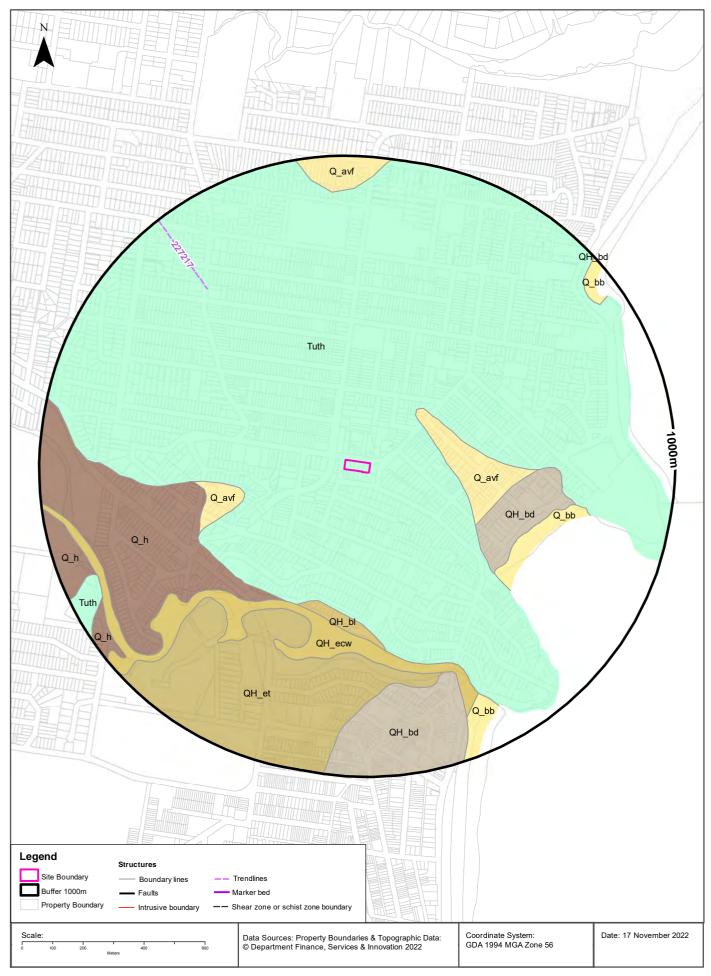

#### **Regional Setting**

The topography, (hydro)geology and soil landscape information is summarised in **Table 2-3**.

| Attribute                            | Description                                                                                                                                                                                                                                                                                                                   |  |
|--------------------------------------|-------------------------------------------------------------------------------------------------------------------------------------------------------------------------------------------------------------------------------------------------------------------------------------------------------------------------------|--|
| Topography                           | The site generally slopes from west to east. Regional slope generally dips from the south west to the north east ( <b>Appendix B</b> ).                                                                                                                                                                                       |  |
| Drainage                             | Likely to be consistent with the general slope of the site. Stormwater is expected to be collected in stormwater pits and piped to the municipal collection system.                                                                                                                                                           |  |
| Geology                              | The Department of Mineral Resources <i>Sydney 1:100,000 Geological Series Sheet 9130</i> (DMR, 1983) indicates the site is underlain by Hawkesbury Sandstone ( <i>Rh</i> ), consisting of medium to coarse-grained quartz sandstone, very minor shale and laminate lenses.                                                    |  |
| Soil<br>Landscape                    | The Soil Conservation Service of NSW <i>Soil Landscapes of the Sydney 1:100,000 Sheet</i> (Chapman and Murphy, 1989) indicates that the site overlies a Gymea ( <i>gy</i> ) erosional soil landscape, characterised as undulating to rolling rises and low hills on Hawkesbury Sandstone. Local relief 20-80m, slopes 10-25%. |  |
| Acid Sulfate<br>Soil (ASS)<br>Risk   | With reference to the <i>Sydney_Heads Acid Sulfate Soil Risk Map</i> (1:25,000 scale; Murphy, 1997), the site lies within an area of ' <i>No Known Occurrence</i> '. In such cases, ASSs are not known or expected to occur and "land management activities are not likely to be affected by ASS materials."                  |  |
|                                      | The site is not classified on the <i>Warringah Local Environmental Plan 2011- Acid Sulfate Soil Map</i> , further proof that the potential for ASS to be present on-site was low.                                                                                                                                             |  |
|                                      | Given the site high elevation (21-35 metres Australian Height Datum - mAHD), as well as the above map information, the potential for ASS presence on-site was considered to be low and further assessment was unwarranted.                                                                                                    |  |
| Nearest<br>Surface Water<br>Features | Manly Lagoon and Freshwater Beach are situated approximately 500m south and 800m east of the site.                                                                                                                                                                                                                            |  |
| Groundwater<br>Flow Direction        | Inferred to be easterly, towards Freshwater Beach.                                                                                                                                                                                                                                                                            |  |
|                                      |                                                                                                                                                                                                                                                                                                                               |  |