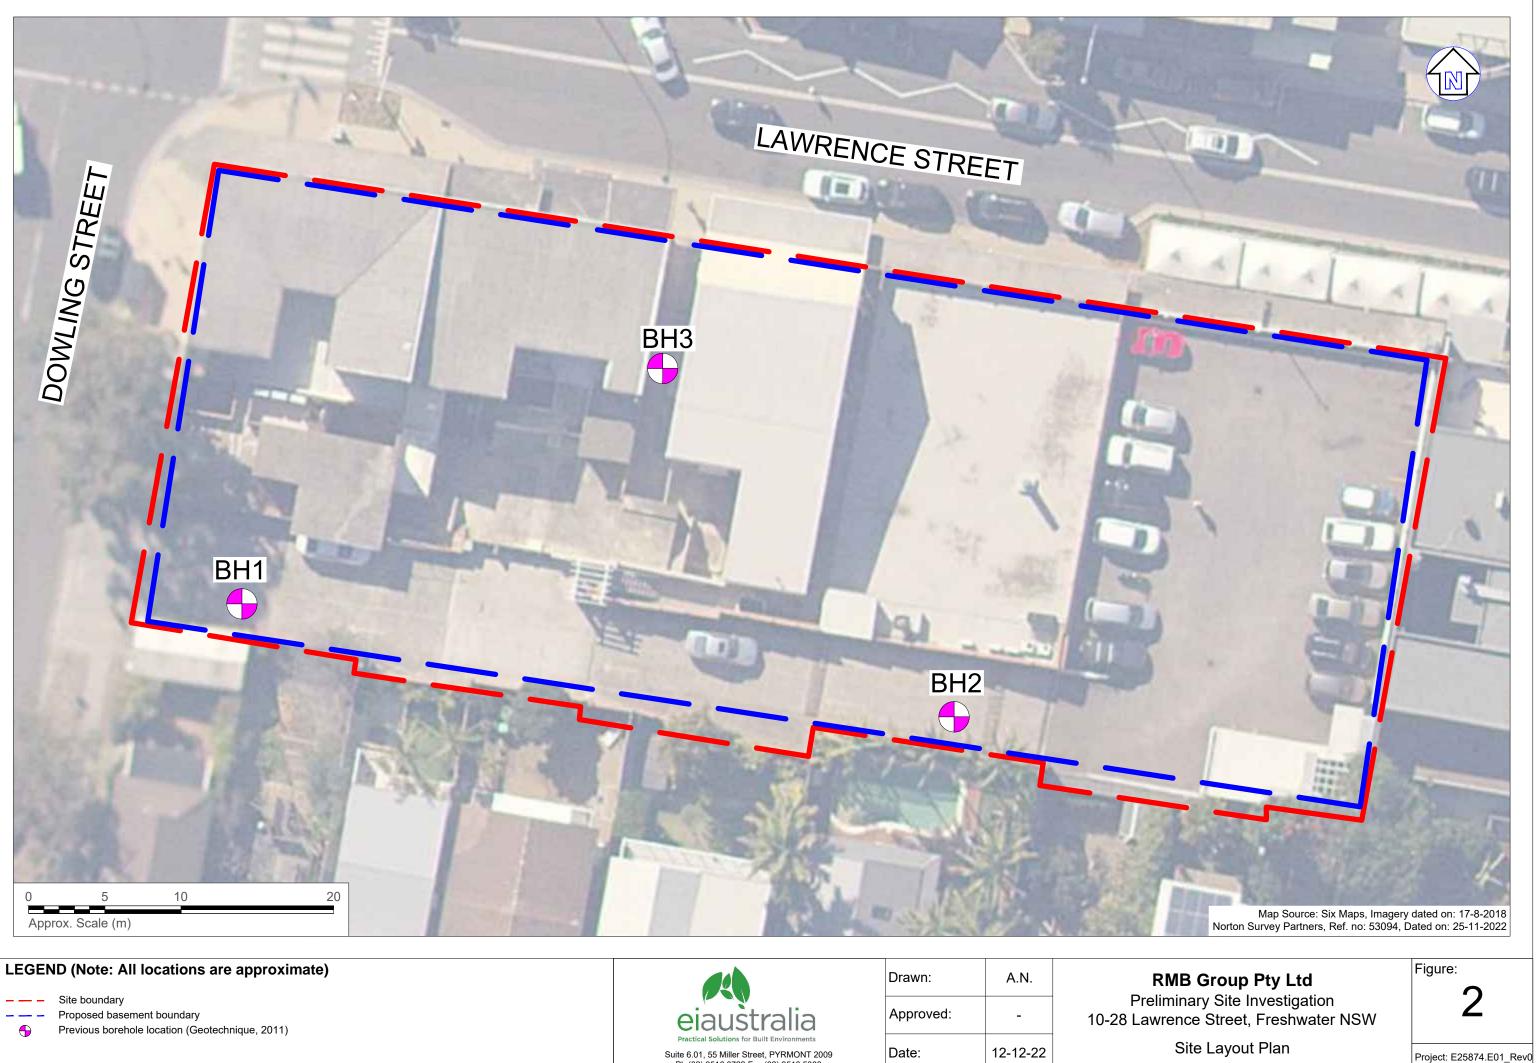

### 3. Previous Investigation

A previous (preliminary) investigation had been completed for the site by Geotechnique Pty Ltd, documented under the following report:

 Geotechnique (2011b) Preliminary Contamination Assessment; 10-28 Lawrence Street, Freshwater NSW 2096, Report No 12446/2-AA, dated 15 April 2011.

A summary of the key findings of this report is provided in Table 3-1.

| Project Task                       | oject Task Findings                                                                                                                                                                                                                                                                                                                                                                                                                                                                                                                                                                                                                                                                                                                                                                                                                                                                                                                           |  |
|------------------------------------|-----------------------------------------------------------------------------------------------------------------------------------------------------------------------------------------------------------------------------------------------------------------------------------------------------------------------------------------------------------------------------------------------------------------------------------------------------------------------------------------------------------------------------------------------------------------------------------------------------------------------------------------------------------------------------------------------------------------------------------------------------------------------------------------------------------------------------------------------------------------------------------------------------------------------------------------------|--|
| Objectives                         | The objectives of this investigation were to assess whether the site potentially presented<br>a risk of harm to human health and /or the environment, and to determine the suitability<br>of the site for the proposed development.                                                                                                                                                                                                                                                                                                                                                                                                                                                                                                                                                                                                                                                                                                           |  |
| Scope of Works                     | <ul> <li>Desktop study, including review of historical aerial photographs, Department of<br/>Lands records, Section 149 (2&amp;5) planning certificates, Council records, DECCW<br/>records, WorkCover (now SafeWork NSW) records, soils and geological maps, and<br/>Department of Natural Resources (DNR) groundwater bore information; and</li> <li>A site inspection.</li> </ul>                                                                                                                                                                                                                                                                                                                                                                                                                                                                                                                                                          |  |
| Key findings                       | The site comprised five consecutive brick buildings facing Lawrence Street to the north.<br>During the site inspections in March and April 2011, various service and retail shops<br>occupied the front ground floors of all buildings. The front ground floor of property at No<br>22 Lawrence Street was a dry-cleaning shop.<br>No chemical storage was noted within the site. There were no obvious features<br>associated with any underground storage tanks that would indicate the potential for<br>contamination.<br>A search for WorkCover NSW (nosw SafeWork NSW) records had not located any<br>records pertaining to the site.<br>A geotechnical investigation was conducted concurrently with this investigation.<br>Subsurface conditions were described as a layer of filling (0.3-1.0 metres Below Ground<br>Level (mBGL), overlying sandstone bedrock. Groundwater level was measured at<br>approximately 2.0 mBGL from BH3. |  |
| Conclusions and<br>Recommendations | Based on the above information, it was considered the site was suitable for the proposed residential use, subject to the implementation of a detailed contamination assessment. If contamination was identified, delineation of the extent of contamination, preparation of a remedial action plan (RAP) and validation would be required.<br>Classification of surplus soils due to the proposed basement car park excavation would be required prior to re-use at other sites, or disposal at an NSW EPA licensed landfill.<br>A hazardous materials survey was recommended to be carried out by a qualified consultant / occupational hygienist, if the internal features / structures of the building were to be removed.                                                                                                                                                                                                                 |  |