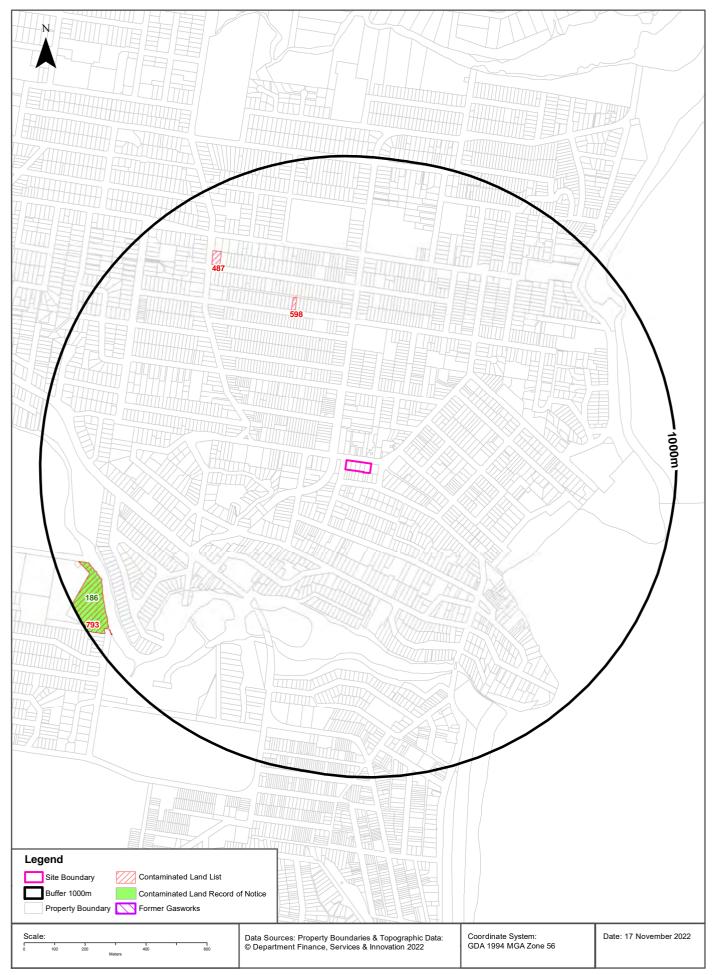

#### **Other Findings**

Additional findings from searches of other environmental resources and plans recorded in Lotsearch Report LS038065 EL were as follows (**Appendix E**):

- No former gasworks were present within a 250m radius of the site.
- No Liquid Fuel Facilities were present within a 500m radius of the site.
- No properties that were part of the Department of Defence or NSW EPA PFAS investigation / management programs were present around the site.
- The site and its surroundings were not recorded as having a "naturally occurring asbestos potential".
- With respect to ASS, the site was classified as "No Known Occurrence" (consistent with the information in **Section 2**, **Table 2-3**).
- No dryland salinity assessment data were recorded for the site. No mining subsidence district was present within the surveyed area.
- No state significant precincts present within a 1km radius of the site.
- No natural (e.g. bush fire) hazard applied to the site.
- No ecological (native vegetation, wetland, groundwater, inflow, bio-conservation) constraint applied to the site.

The search confirmed that neither the site nor the surrounding lands within close proximity (≤250m) were subject to any regulatory notices relevant to the above legislations.

The search confirmed that neither the subject site nor the surrounding sites within close proximity (≤250m) had been notified as contaminated to the NSW EPA.