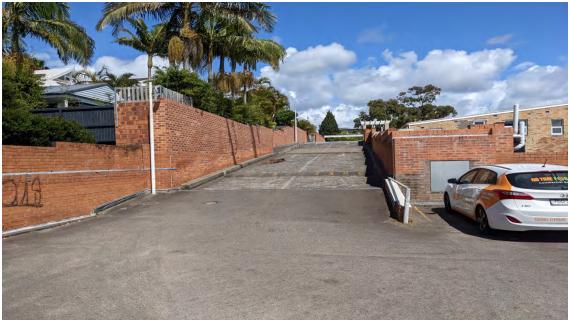

#### Site Walkover Inspection

Observations were recorded during a walkover inspection of the site, conducted on 6 November 2022. These observations are summarised below and photographs taken during the inspection are presented in **Appendix D**.

- The site is located within a local centre area. Surrounding local businesses consist of retail shops, restaurants and office units.
- The land surface was found to be generally flat, with a northerly slope on Dowling Street and an easterly slope on Lawrence Street (**Photograph 1**).
- From west to east, the land was occupied by three two-storey brick buildings with metal roofs, and two single-storey brick buildings with concrete roofs. The single-storey building at the far eastern end of the site includes a rooftop parking area (Photograph 2).

- All building structures were in fair condition.
- A concrete-paved driveway was constructed along the back of the buildings, extending from Dowling Street to the rooftop parking area (Photograph 3). All surface pavements were in fair condition with minoring cracking (photograph 4). No oil staining was noted on the pavement area.
- No olfactory indicators of contamination (i.e. no suspicious odour) were detected during the site inspection.
- There were no evidences of underground storage tanks (USTs) or above ground storage tanks (ASTs) installed on the site.
- There was no NSW Fire and Rescue Station (or Training College) in the vicinity (<100m) of the site.