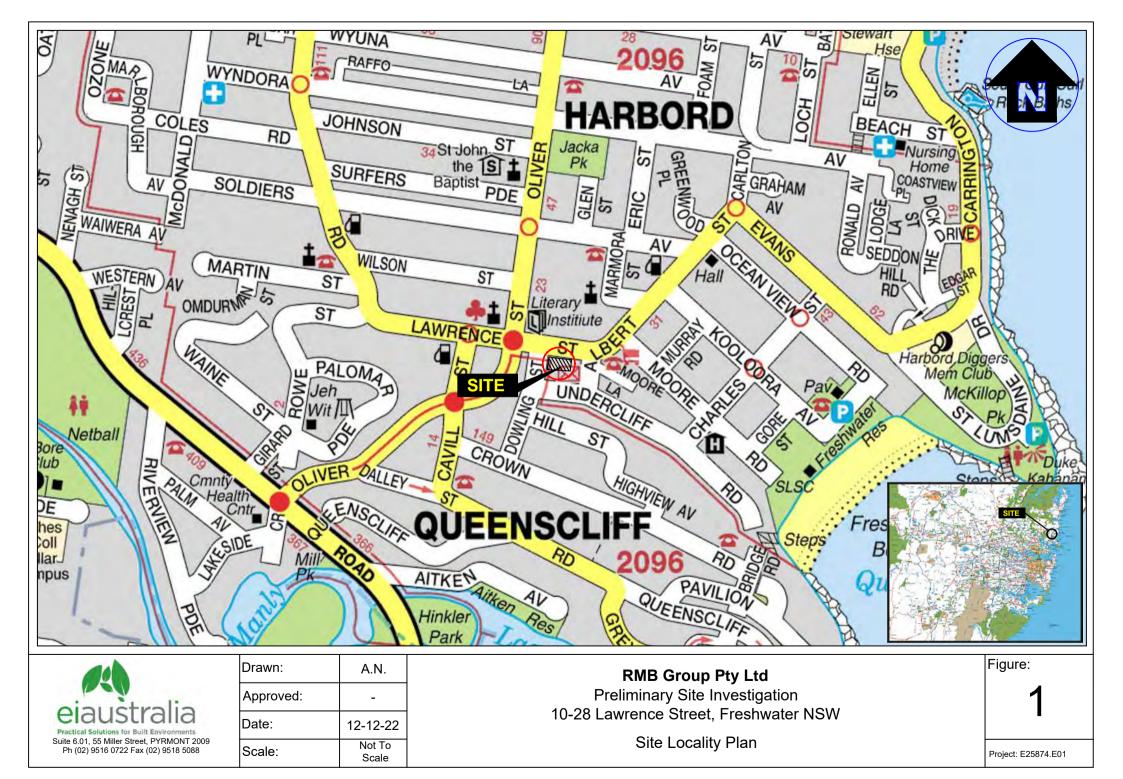

#### Background and Purpose

El Australia (El) was engaged by RMB Group Pty Ltd ('the client') to conduct a preliminary investigation of 10-28 Lawrence Street, Freshwater NSW 2096 ('the site').

The site is located 13km north-east of the Sydney central business district (CBD), within the local government area (LGA) of Northern Beaches Council (**Figure 1**, **Appendix A**). It comprises Lot 1 of Deposited Plan (DP) 900061, Lot 1 of DP100563, Lot 1 of DP578401, Lot 45 of DP974653 and Lot 1 of DP595422. The combined property covers an area of approximately 2,527 m<sup>2</sup> (**Figure 2**, **Appendix A**). At the time of this investigation, the land was occupied by multiple mixed commercial and residential buildings, with on-grade car parking areas.

### Property Identification, Location and Physical Setting

The site identification details and associated information are presented in **Table 2-1**. The site locality and assessment area are shown in **Figures 1** and **2**, **Appendix A**.

| Table 2-1 S                 | ite Identification                                                                                                                                                                                                                                                                                                                                                                                                                                         |  |
|-----------------------------|------------------------------------------------------------------------------------------------------------------------------------------------------------------------------------------------------------------------------------------------------------------------------------------------------------------------------------------------------------------------------------------------------------------------------------------------------------|--|
| Attribute                   | Description                                                                                                                                                                                                                                                                                                                                                                                                                                                |  |
| Street Address              | 10-28 Lawrence Street, Freshwater NSW 2096                                                                                                                                                                                                                                                                                                                                                                                                                 |  |
| Location and Description    | Bound by Lawrence Street (north), Dowling Street (west), mixed commercial and residential properties (east) and low-density residential properties (south).                                                                                                                                                                                                                                                                                                |  |
| Geographical<br>Coordinates | Northern-eastern corner of site (GDA2020-MGA56):<br>• Easting: 341187.794<br>• Northing: 6261022.837<br>(Source: <u>http://maps.six.nsw.gov.au</u> )                                                                                                                                                                                                                                                                                                       |  |
| Area                        | 2,527m <sup>2</sup> (Appendix B)                                                                                                                                                                                                                                                                                                                                                                                                                           |  |
| Lots and DPs                | Lot 1 of DP900061, Lot 1 of DP100563, Lot 1 of DP578401, Lot 45 of DP974653 and Lot 1 of DP595422                                                                                                                                                                                                                                                                                                                                                          |  |
| State Survey<br>Marks       | <ul> <li>Two permanent and one state survey mark are situated within close proximity to the site:</li> <li>PM1983D: at the corner of Lawrence and Dowling Street (approximately 40m northwest);</li> <li>PM2226: at the corner of Albert Street and Moore Lane (approximately 80m northeast);</li> <li>SS9466: at the corner of Lawrence and Dowling Street (approximately 40m northwest).</li> <li>(Source: <u>http://maps.six.nsw.gov.au</u>)</li> </ul> |  |
| LGA                         | Northern Beaches Council                                                                                                                                                                                                                                                                                                                                                                                                                                   |  |
| Current Zoning              | B2: Local Centre<br>(Warringah Local Environmental Plan 2011)                                                                                                                                                                                                                                                                                                                                                                                              |  |