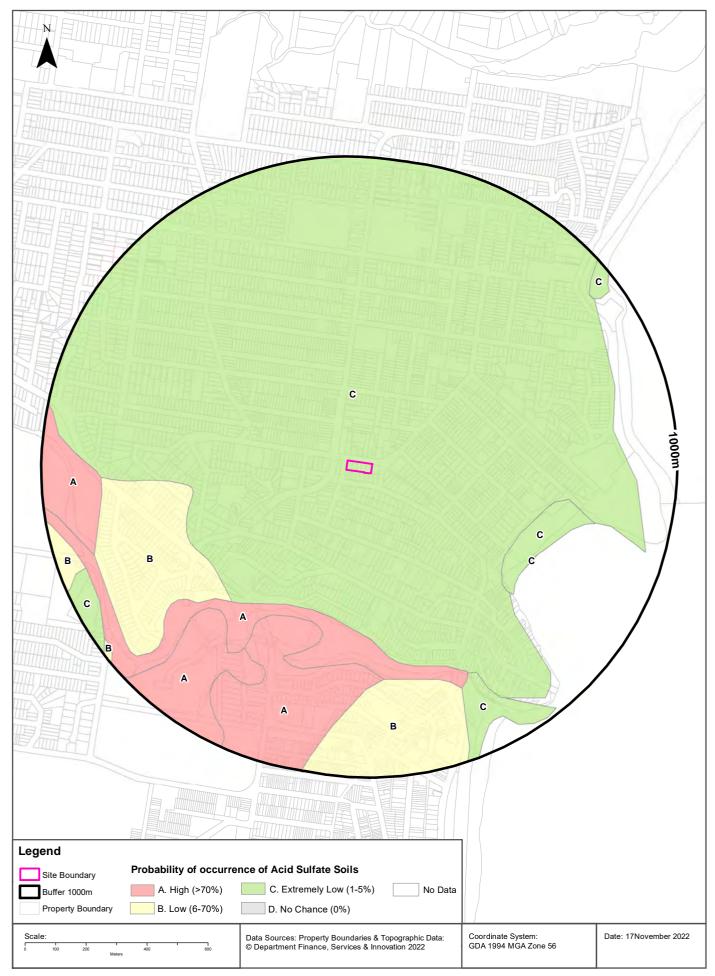

#### **Regional Setting**

The topography, (hydro)geology and soil landscape information is summarised in **Table 2-3**.

| Attribute                            | Description                                                                                                                                                                                                                                                                                                                   |  |
|--------------------------------------|-------------------------------------------------------------------------------------------------------------------------------------------------------------------------------------------------------------------------------------------------------------------------------------------------------------------------------|--|
| Topography                           | The site generally slopes from west to east. Regional slope generally dips from the south west to the north east ( <b>Appendix B</b> ).                                                                                                                                                                                       |  |
| Drainage                             | Likely to be consistent with the general slope of the site. Stormwater is expected to be collected in stormwater pits and piped to the municipal collection system.                                                                                                                                                           |  |
| Geology                              | The Department of Mineral Resources <i>Sydney 1:100,000 Geological Series Sheet 9130</i> (DMR, 1983) indicates the site is underlain by Hawkesbury Sandstone ( <i>Rh</i> ), consisting of medium to coarse-grained quartz sandstone, very minor shale and laminate lenses.                                                    |  |
| Soil<br>Landscape                    | The Soil Conservation Service of NSW <i>Soil Landscapes of the Sydney 1:100,000 Sheet</i> (Chapman and Murphy, 1989) indicates that the site overlies a Gymea ( <i>gy</i> ) erosional soil landscape, characterised as undulating to rolling rises and low hills on Hawkesbury Sandstone. Local relief 20-80m, slopes 10-25%. |  |
| Acid Sulfate<br>Soil (ASS)<br>Risk   | With reference to the <i>Sydney_Heads Acid Sulfate Soil Risk Map</i> (1:25,000 scale; Murphy, 1997), the site lies within an area of ' <i>No Known Occurrence</i> '. In such cases, ASSs are not known or expected to occur and "land management activities are not likely to be affected by ASS materials."                  |  |
|                                      | The site is not classified on the <i>Warringah Local Environmental Plan 2011- Acid Sulfate Soil Map</i> , further proof that the potential for ASS to be present on-site was low.                                                                                                                                             |  |
|                                      | Given the site high elevation (21-35 metres Australian Height Datum - mAHD), as well as the above map information, the potential for ASS presence on-site was considered to be low and further assessment was unwarranted.                                                                                                    |  |
| Nearest<br>Surface Water<br>Features | Manly Lagoon and Freshwater Beach are situated approximately 500m south and 800m east of the site.                                                                                                                                                                                                                            |  |
| Groundwater<br>Flow Direction        | Inferred to be easterly, towards Freshwater Beach.                                                                                                                                                                                                                                                                            |  |
|                                      |                                                                                                                                                                                                                                                                                                                               |  |

#### **Other Findings**

Additional findings from searches of other environmental resources and plans recorded in Lotsearch Report LS038065 EL were as follows (**Appendix E**):

- No former gasworks were present within a 250m radius of the site.
- No Liquid Fuel Facilities were present within a 500m radius of the site.
- No properties that were part of the Department of Defence or NSW EPA PFAS investigation / management programs were present around the site.
- The site and its surroundings were not recorded as having a "naturally occurring asbestos potential".
- With respect to ASS, the site was classified as "No Known Occurrence" (consistent with the information in **Section 2**, **Table 2-3**).
- No dryland salinity assessment data were recorded for the site. No mining subsidence district was present within the surveyed area.
- No state significant precincts present within a 1km radius of the site.
- No natural (e.g. bush fire) hazard applied to the site.
- No ecological (native vegetation, wetland, groundwater, inflow, bio-conservation) constraint applied to the site.