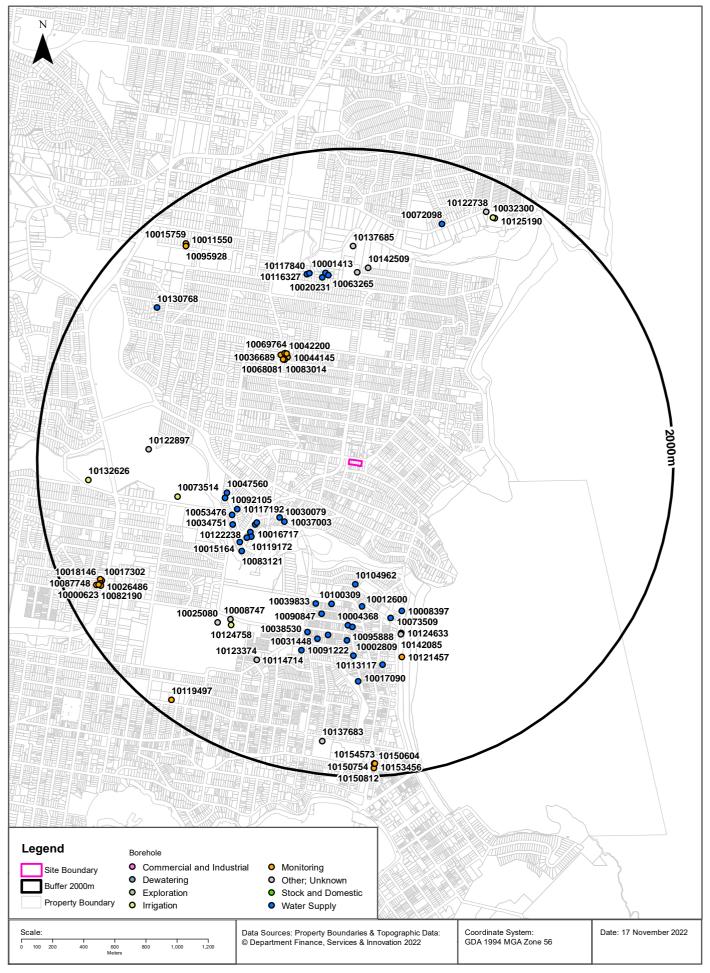

#### Groundwater Bore Records and Local Groundwater Use

An online search for groundwater bores registered with WaterNSW was conducted by EI on 9 January 2023 and 12 November 2024 (Ref. <u>https://realtimedata.waternsw.com.au/water.stm</u>). The search revealed no registered bores within a 500m radius of the site (**Appendix C**), indicating the local groundwater resource is not currently being (heavily) utilised.