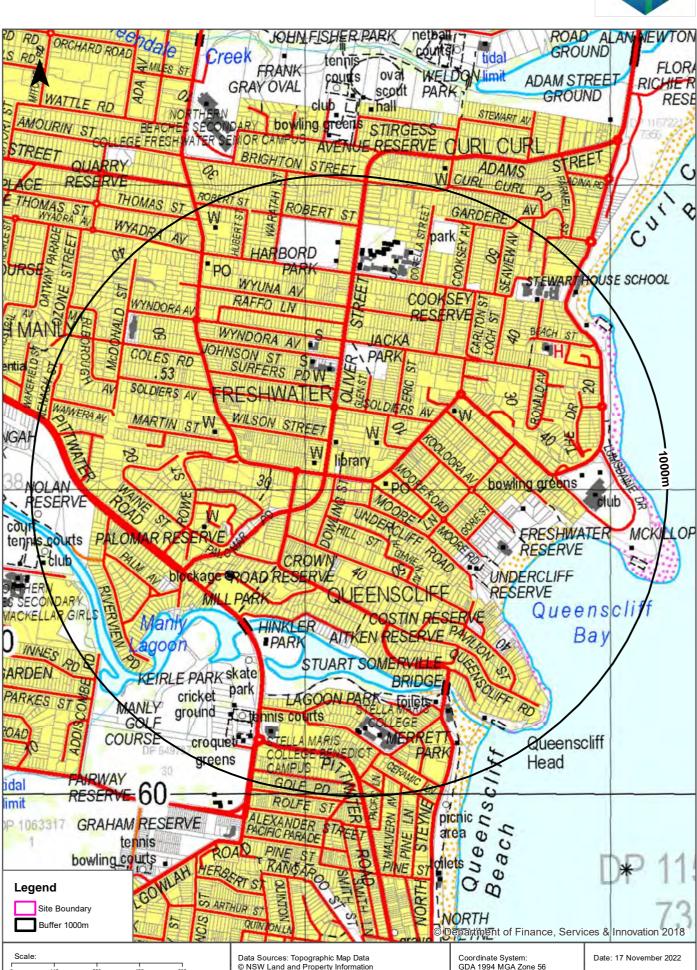

#### Background and Purpose

El Australia (El) was engaged by RMB Group Pty Ltd ('the client') to conduct a preliminary investigation of 10-28 Lawrence Street, Freshwater NSW 2096 ('the site').

The site is located 13km north-east of the Sydney central business district (CBD), within the local government area (LGA) of Northern Beaches Council (**Figure 1**, **Appendix A**). It comprises Lot 1 of Deposited Plan (DP) 900061, Lot 1 of DP100563, Lot 1 of DP578401, Lot 45 of DP974653 and Lot 1 of DP595422. The combined property covers an area of approximately 2,527 m<sup>2</sup> (**Figure 2**, **Appendix A**). At the time of this investigation, the land was occupied by multiple mixed commercial and residential buildings, with on-grade car parking areas.

### Property Identification, Location and Physical Setting

The site identification details and associated information are presented in **Table 2-1**. The site locality and assessment area are shown in **Figures 1** and **2**, **Appendix A**.

#### **Regional Setting**

The topography, (hydro)geology and soil landscape information is summarised in **Table 2-3**.

| Attribute                            | Description                                                                                                                                                                                                                                                                                                                   |  |
|--------------------------------------|-------------------------------------------------------------------------------------------------------------------------------------------------------------------------------------------------------------------------------------------------------------------------------------------------------------------------------|--|
| Topography                           | The site generally slopes from west to east. Regional slope generally dips from the south west to the north east ( <b>Appendix B</b> ).                                                                                                                                                                                       |  |
| Drainage                             | Likely to be consistent with the general slope of the site. Stormwater is expected to be collected in stormwater pits and piped to the municipal collection system.                                                                                                                                                           |  |
| Geology                              | The Department of Mineral Resources <i>Sydney 1:100,000 Geological Series Sheet 9130</i> (DMR, 1983) indicates the site is underlain by Hawkesbury Sandstone ( <i>Rh</i> ), consisting of medium to coarse-grained quartz sandstone, very minor shale and laminate lenses.                                                    |  |
| Soil<br>Landscape                    | The Soil Conservation Service of NSW <i>Soil Landscapes of the Sydney 1:100,000 Sheet</i> (Chapman and Murphy, 1989) indicates that the site overlies a Gymea ( <i>gy</i> ) erosional soil landscape, characterised as undulating to rolling rises and low hills on Hawkesbury Sandstone. Local relief 20-80m, slopes 10-25%. |  |
| Acid Sulfate<br>Soil (ASS)<br>Risk   | With reference to the <i>Sydney_Heads Acid Sulfate Soil Risk Map</i> (1:25,000 scale; Murphy, 1997), the site lies within an area of ' <i>No Known Occurrence</i> '. In such cases, ASSs are not known or expected to occur and "land management activities are not likely to be affected by ASS materials."                  |  |
|                                      | The site is not classified on the <i>Warringah Local Environmental Plan 2011- Acid Sulfate Soil Map</i> , further proof that the potential for ASS to be present on-site was low.                                                                                                                                             |  |
|                                      | Given the site high elevation (21-35 metres Australian Height Datum - mAHD), as well as the above map information, the potential for ASS presence on-site was considered to be low and further assessment was unwarranted.                                                                                                    |  |
| Nearest<br>Surface Water<br>Features | Manly Lagoon and Freshwater Beach are situated approximately 500m south and 800m east of the site.                                                                                                                                                                                                                            |  |
| Groundwater<br>Flow Direction        | Inferred to be easterly, towards Freshwater Beach.                                                                                                                                                                                                                                                                            |  |
|                                      |                                                                                                                                                                                                                                                                                                                               |  |