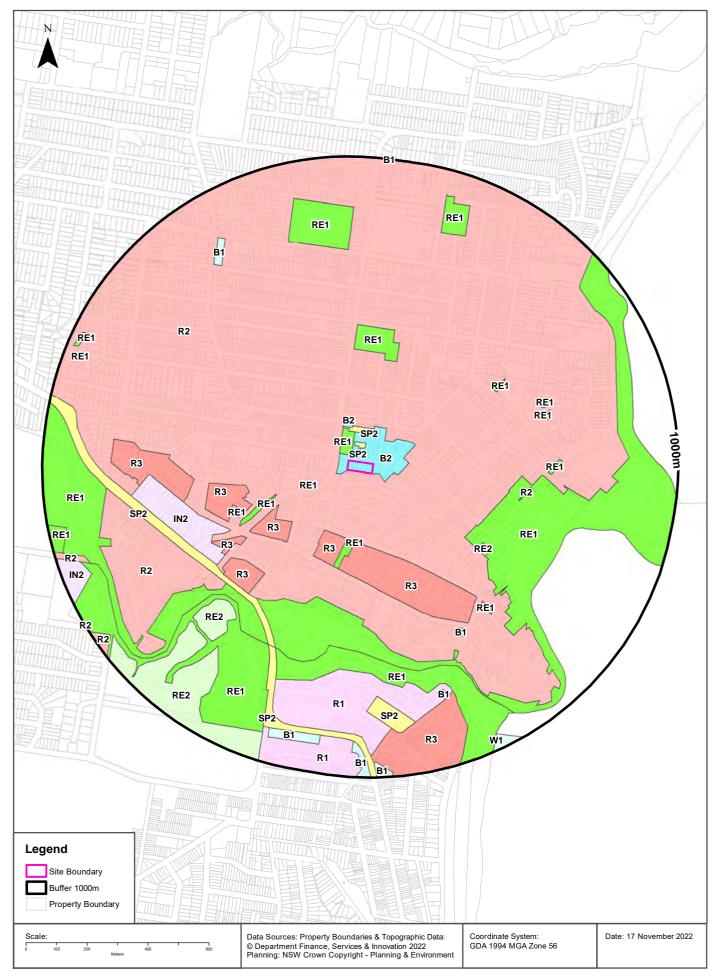

### Property Identification, Location and Physical Setting

The site identification details and associated information are presented in **Table 2-1**. The site locality and assessment area are shown in **Figures 1** and **2**, **Appendix A**.

| Table 2-1 S                 | ite Identification                                                                                                                                                                                                                                                                                                                                                                                                                                         |  |
|-----------------------------|------------------------------------------------------------------------------------------------------------------------------------------------------------------------------------------------------------------------------------------------------------------------------------------------------------------------------------------------------------------------------------------------------------------------------------------------------------|--|
| Attribute                   | Description                                                                                                                                                                                                                                                                                                                                                                                                                                                |  |
| Street Address              | 10-28 Lawrence Street, Freshwater NSW 2096                                                                                                                                                                                                                                                                                                                                                                                                                 |  |
| Location and Description    | Bound by Lawrence Street (north), Dowling Street (west), mixed commercial and residential properties (east) and low-density residential properties (south).                                                                                                                                                                                                                                                                                                |  |
| Geographical<br>Coordinates | Northern-eastern corner of site (GDA2020-MGA56):<br>• Easting: 341187.794<br>• Northing: 6261022.837<br>(Source: <u>http://maps.six.nsw.gov.au</u> )                                                                                                                                                                                                                                                                                                       |  |
| Area                        | 2,527m <sup>2</sup> (Appendix B)                                                                                                                                                                                                                                                                                                                                                                                                                           |  |
| Lots and DPs                | Lot 1 of DP900061, Lot 1 of DP100563, Lot 1 of DP578401, Lot 45 of DP974653 and Lot 1 of DP595422                                                                                                                                                                                                                                                                                                                                                          |  |
| State Survey<br>Marks       | <ul> <li>Two permanent and one state survey mark are situated within close proximity to the site:</li> <li>PM1983D: at the corner of Lawrence and Dowling Street (approximately 40m northwest);</li> <li>PM2226: at the corner of Albert Street and Moore Lane (approximately 80m northeast);</li> <li>SS9466: at the corner of Lawrence and Dowling Street (approximately 40m northwest).</li> <li>(Source: <u>http://maps.six.nsw.gov.au</u>)</li> </ul> |  |
| LGA                         | Northern Beaches Council                                                                                                                                                                                                                                                                                                                                                                                                                                   |  |
| Current Zoning              | B2: Local Centre<br>(Warringah Local Environmental Plan 2011)                                                                                                                                                                                                                                                                                                                                                                                              |  |

#### Local Land Use

The site is situated within a local centre area. The local sensitive receptors within close proximity to the site are identified in **Table 2-2**.

Table 2-2Local Land Use

| Direction | Land Use Description                                            | Sensitive Receptor (and distance from site)                     |
|-----------|-----------------------------------------------------------------|-----------------------------------------------------------------|
| North     | Commercial and residential                                      | Residential (20m north)<br>Harbord Kindergarten (55m northwest) |
| South     | Residential properties                                          | Residential (immediately adjacent and potentially downgradient) |
| East      | Commercial and residential                                      | Residential (immediately adjacent and downgradient)             |
| West      | Commercial and residential<br>The Learning Sanctuary Freshwater | Residential (approximately 20m west)<br>Childcare (179m west)   |