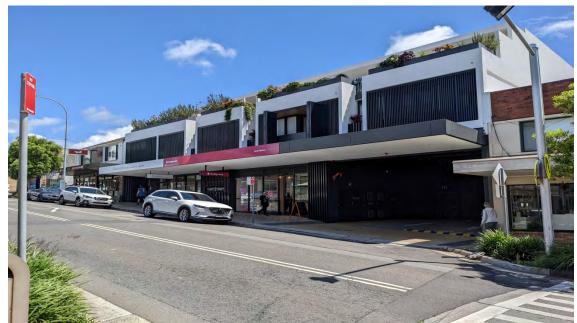

#### Background and Purpose

El Australia (El) was engaged by RMB Group Pty Ltd ('the client') to conduct a preliminary investigation of 10-28 Lawrence Street, Freshwater NSW 2096 ('the site').

The site is located 13km north-east of the Sydney central business district (CBD), within the local government area (LGA) of Northern Beaches Council (**Figure 1**, **Appendix A**). It comprises Lot 1 of Deposited Plan (DP) 900061, Lot 1 of DP100563, Lot 1 of DP578401, Lot 45 of DP974653 and Lot 1 of DP595422. The combined property covers an area of approximately 2,527 m<sup>2</sup> (**Figure 2**, **Appendix A**). At the time of this investigation, the land was occupied by multiple mixed commercial and residential buildings, with on-grade car parking areas.

- The site is located within a local centre area. Surrounding local businesses consist of retail shops, restaurants and office units.
- The land surface was found to be generally flat, with a northerly slope on Dowling Street and an easterly slope on Lawrence Street (**Photograph 1**).
- From west to east, the land was occupied by three two-storey brick buildings with metal roofs, and two single-storey brick buildings with concrete roofs. The single-storey building at the far eastern end of the site includes a rooftop parking area (Photograph 2).

- All building structures were in fair condition.
- A concrete-paved driveway was constructed along the back of the buildings, extending from Dowling Street to the rooftop parking area (Photograph 3). All surface pavements were in fair condition with minoring cracking (photograph 4). No oil staining was noted on the pavement area.
- No olfactory indicators of contamination (i.e. no suspicious odour) were detected during the site inspection.
- There were no evidences of underground storage tanks (USTs) or above ground storage tanks (ASTs) installed on the site.
- There was no NSW Fire and Rescue Station (or Training College) in the vicinity (<100m) of the site.