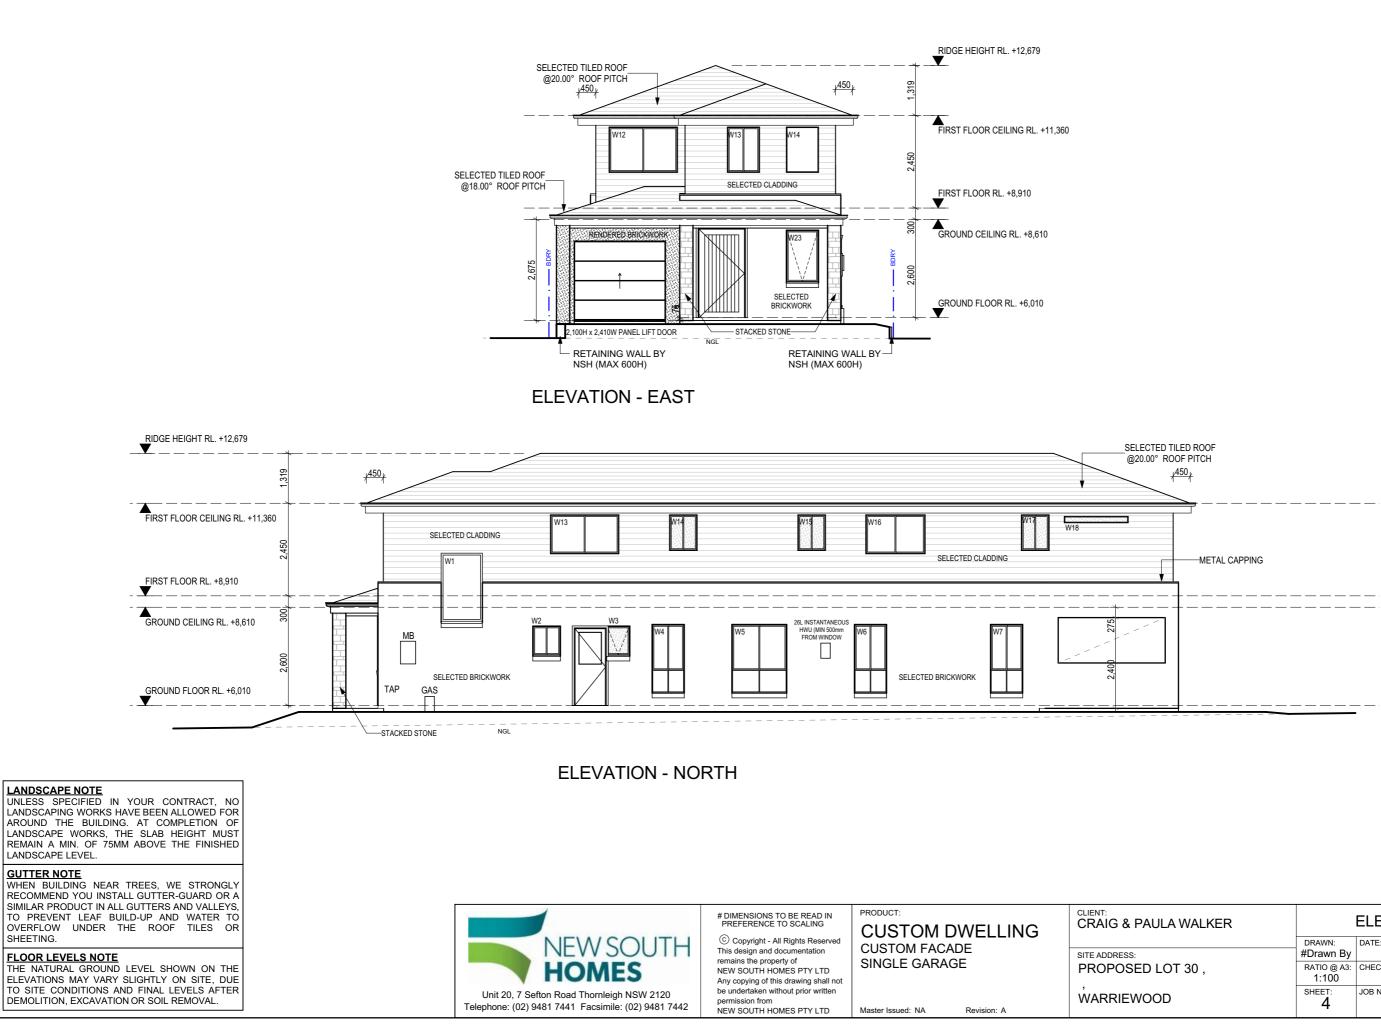

**DRIVEWAY GRADIENT** 

KERB & GUTTER RL. 5.320

BOUNDARY RL. 5.390

| LA WALKER | ELEVATIONS 1         |           |      |
|-----------|----------------------|-----------|------|
|           | DRAWN:               | DATE:     | Rev: |
|           | #Drawn By            | 7/08/2019 | _    |
| .OT 30 ,  | RATIO @ A3:<br>1:100 | CHECKED:  | E    |
| D         | SHEET:               |           |      |
|           | 4                    | N195509   |      |