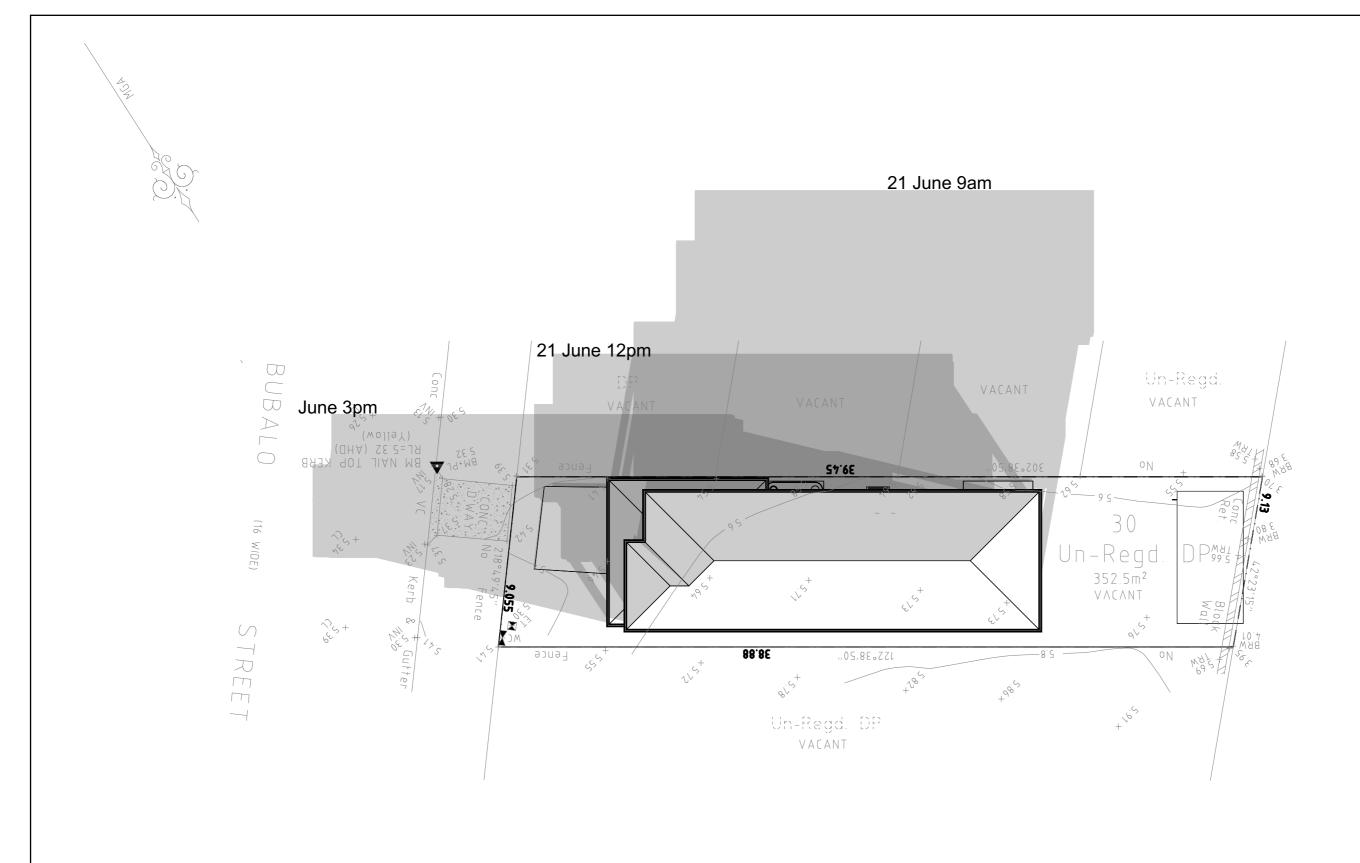

| LA WALKER | SHADOWS JUNE         |                    |      |  |
|-----------|----------------------|--------------------|------|--|
|           | DRAWN:<br>#Drawn By  | DATE:<br>7/08/2019 | Rev: |  |
| .OT 30 ,  | RATIO @ A3:<br>1:200 | CHECKED:           | E    |  |
| D         | SHEET:<br>9          | JOB No: N195509    |      |  |