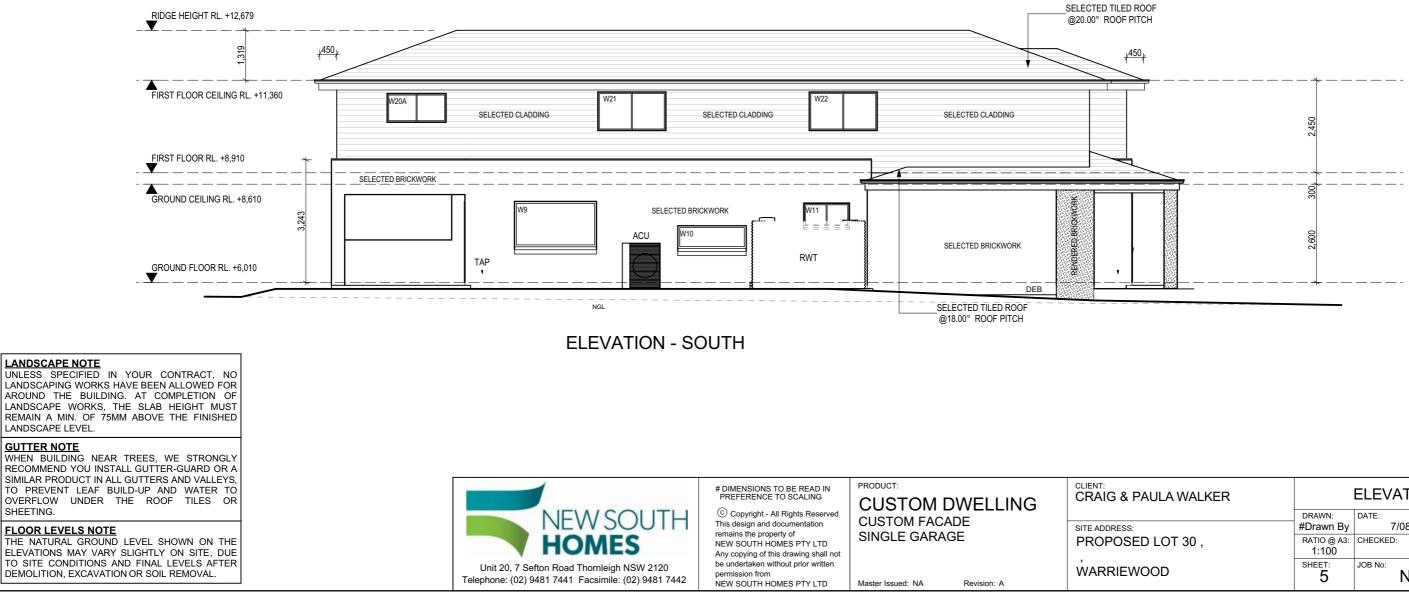

**ELEVATION - WEST** 

| ELEVATIONS 2         |                                                       |                                                                          |
|----------------------|-------------------------------------------------------|--------------------------------------------------------------------------|
| DRAWN:               | DATE:                                                 | Rev:                                                                     |
| #Drawn By            | 7/08/2019                                             | _                                                                        |
| RATIO @ A3:<br>1:100 | CHECKED:                                              | E                                                                        |
| SHEET:<br>5          | JOB No: N195509                                       |                                                                          |
|                      | DRAWN:<br>#Drawn By<br>RATIO @ A3:<br>1:100<br>SHEET: | DRAWN: DATE:   #Drawn By 7/08/2019   RATIO @ A3: CHECKED:   1:100 SHEET: |