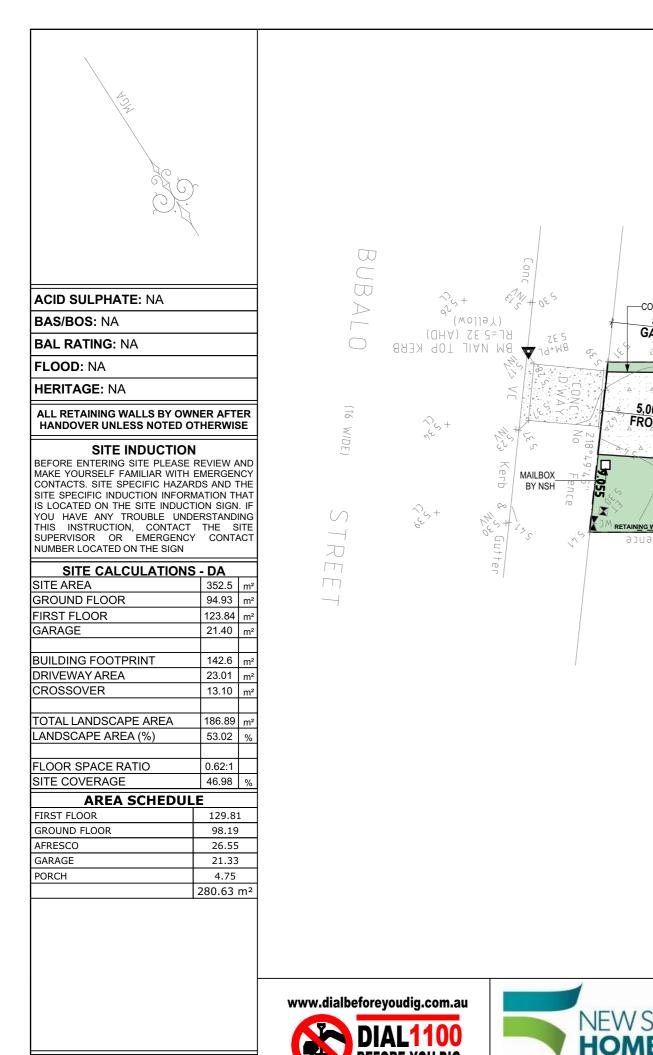

|              | DA     |                        |                 |      |
|--------------|--------|------------------------|-----------------|------|
|              | SHEET  | DESCRIPTIO             | N               |      |
| 0 COVER PAGE |        |                        |                 |      |
|              | 1      | SITE PLAN              |                 |      |
|              | 2      | GROUND FLC             | OR              |      |
|              | 3      | FIRST FLOOF            | R               |      |
|              | 4      | ELEVATIONS             | 1               |      |
|              | 5      | ELEVATIONS             | 2               |      |
|              | 6      | SECTIONS & DETAILS     |                 |      |
|              | 7      | BASIX                  |                 |      |
| _            | 8      | SEDIMENT/ANALYSIS PLAN |                 |      |
|              | 9      | SHADOWS JUNE           |                 |      |
|              |        |                        |                 |      |
| -            |        |                        |                 |      |
|              |        |                        |                 |      |
|              |        |                        |                 |      |
|              |        |                        |                 |      |
| 11           | I      |                        |                 |      |
| A            | WALKER |                        | COVER PAGE      |      |
|              |        | DRAWN:<br>#Drawn By    | DATE: 7/08/2019 | Rev: |
| ЭΤ           | 30,    | RATIO @ A3:            | CHECKED:<br>JC  | E    |
| )            |        | SHEET:                 | JOB No: N195509 | 1    |