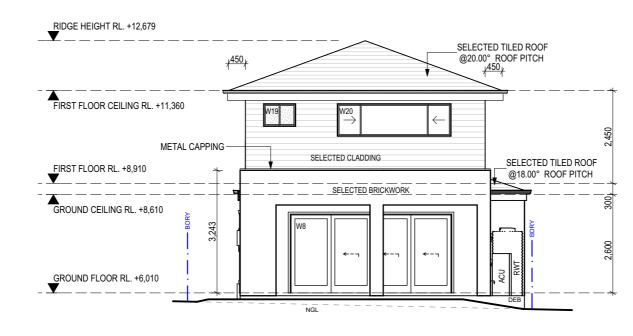

**ELEVATION - WEST** 

| ELEVATIONS 2         |                                                       |                                                                          |
|----------------------|-------------------------------------------------------|--------------------------------------------------------------------------|
| DRAWN:               | DATE:                                                 | Rev:                                                                     |
| #Drawn By            | 7/08/2019                                             | _                                                                        |
| RATIO @ A3:<br>1:100 | CHECKED:                                              | E                                                                        |
| SHEET:<br>5          | JOB No: N195509                                       |                                                                          |
|                      | DRAWN:<br>#Drawn By<br>RATIO @ A3:<br>1:100<br>SHEET: | DRAWN: DATE:   #Drawn By 7/08/2019   RATIO @ A3: CHECKED:   1:100 SHEET: |