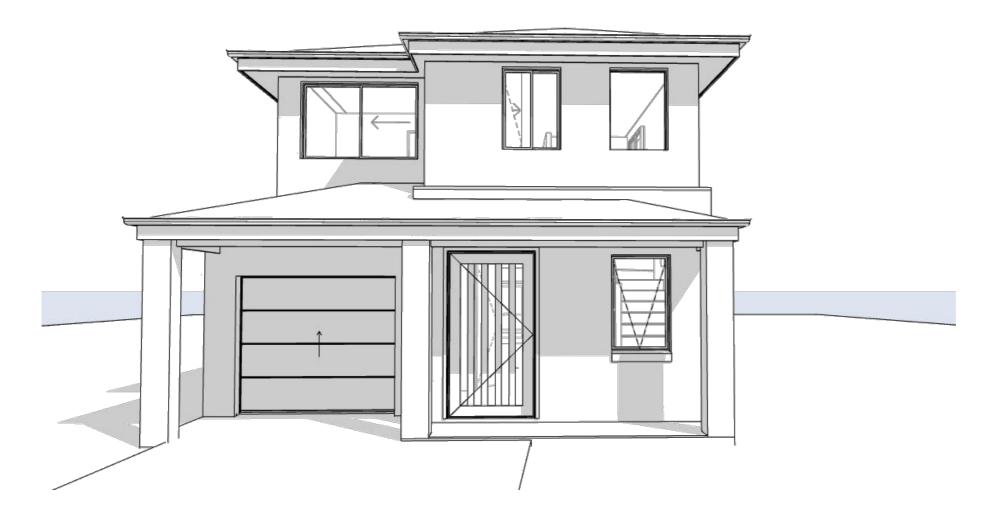

**DRIVEWAY GRADIENT** 

KERB & GUTTER RL. 5.320

BOUNDARY RL. 5.390

| LA WALKER | ELEVATIONS 1         |           |      |
|-----------|----------------------|-----------|------|
|           | DRAWN:               | DATE:     | Rev: |
|           | #Drawn By            | 7/08/2019 | _    |
| .OT 30 ,  | RATIO @ A3:<br>1:100 | CHECKED:  | E    |
| D         | SHEET:               |           |      |
|           | 4                    | N195509   |      |