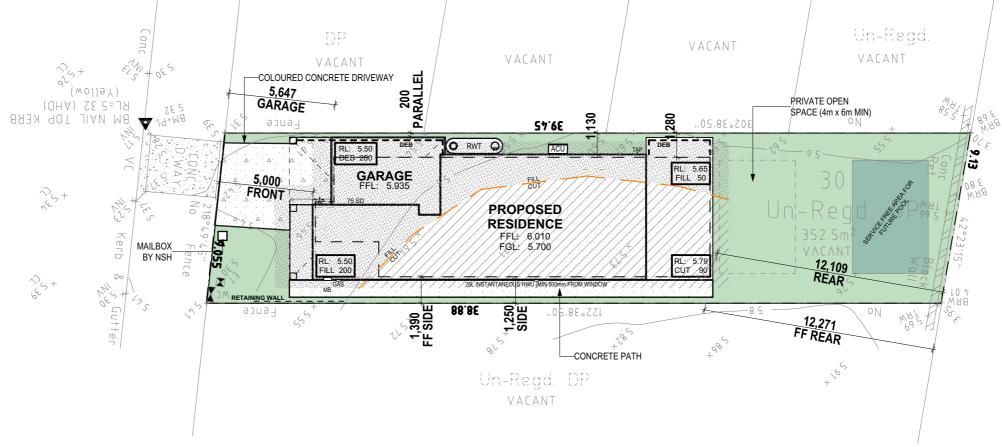

| EXISTING<br>2%<br>3.500 | 10.35%<br>5,647<br>5,647 | GARAGE RL. 5.97    | 75   |
|-------------------------|--------------------------|--------------------|------|
| LA WALKER               |                          | SITE PLAN          |      |
|                         | DRAWN:<br>#Drawn By      | DATE:<br>7/08/2019 | Rev: |
| .OT 30 ,                | RATIO @ A3:<br>1:200     | CHECKED: JC        | E    |
| D                       | SHEET:<br>1              | JOB No: N195509    |      |
|                         | -                        |                    |      |