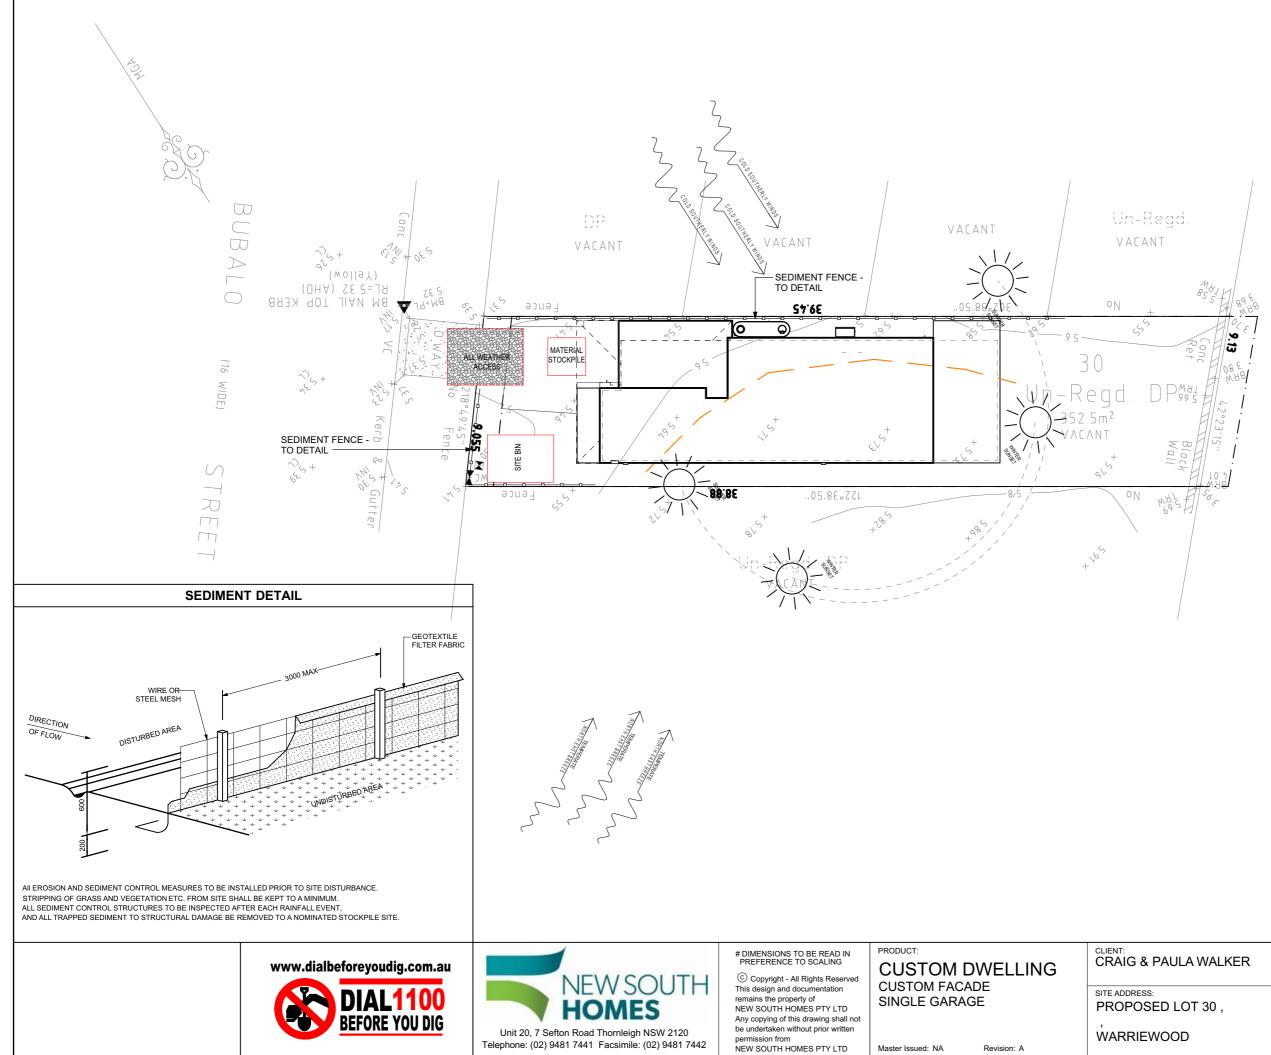

## SEDIMENT/ANALYSIS PLAN

|         | DRAWN:<br>#Drawn By  | DATE:<br>7/08/2019 | Rev: |
|---------|----------------------|--------------------|------|
| OT 30 , | RATIO @ A3:<br>1:200 | CHECKED:           | E    |
| D       | SHEET:               | JOB No: N195509    |      |