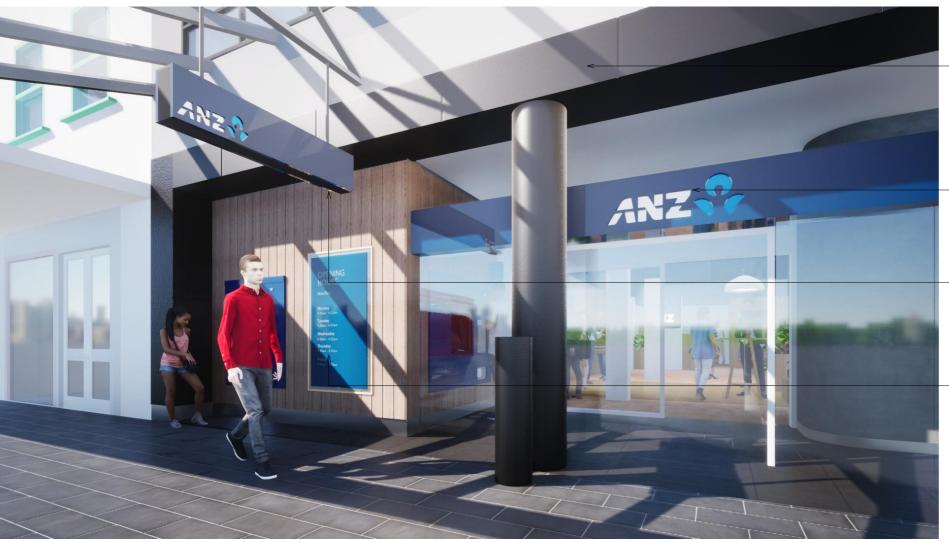

#### **Proposed Shopfront** Elevation

| Date: 1/7/21        |        | Drawn:  | VF |
|---------------------|--------|---------|----|
| Scale: 1:50         |        | Size:   | A3 |
| GG<br>Project: ANZ2 | 202736 | Rev by: | -  |
| Sheet: CP.          | 5      | Rev:    | 1  |

UPDATE TO NEW ANZ FASCIA SIGNAGE

LIKE FOR LIKE PAINT FINISH TO BUILDING

RETAIN AND CLEAN EXISTING CLADDING

UPDATE TRANSOM AND -AWNING SIGNAGE TO LATEST ANZ DESIGN

UPDATE TO NEW ANZ FASCIA SIGNAGE

UPDATE TO NEW ANZ FASCIA SIGNAGE

EXISTING ATM BUNKER WITH -NEW TIMBER, ATM AND DIGITAL SCREEN

Melbourne

bourne d level, 700 Collins St, inds, VIC 3008, Australia

3008, Australia ) 8300 f|+61 (0)3 8610 8388

Brisbane
Thompson Street, Bowen Hills, QLD 4006