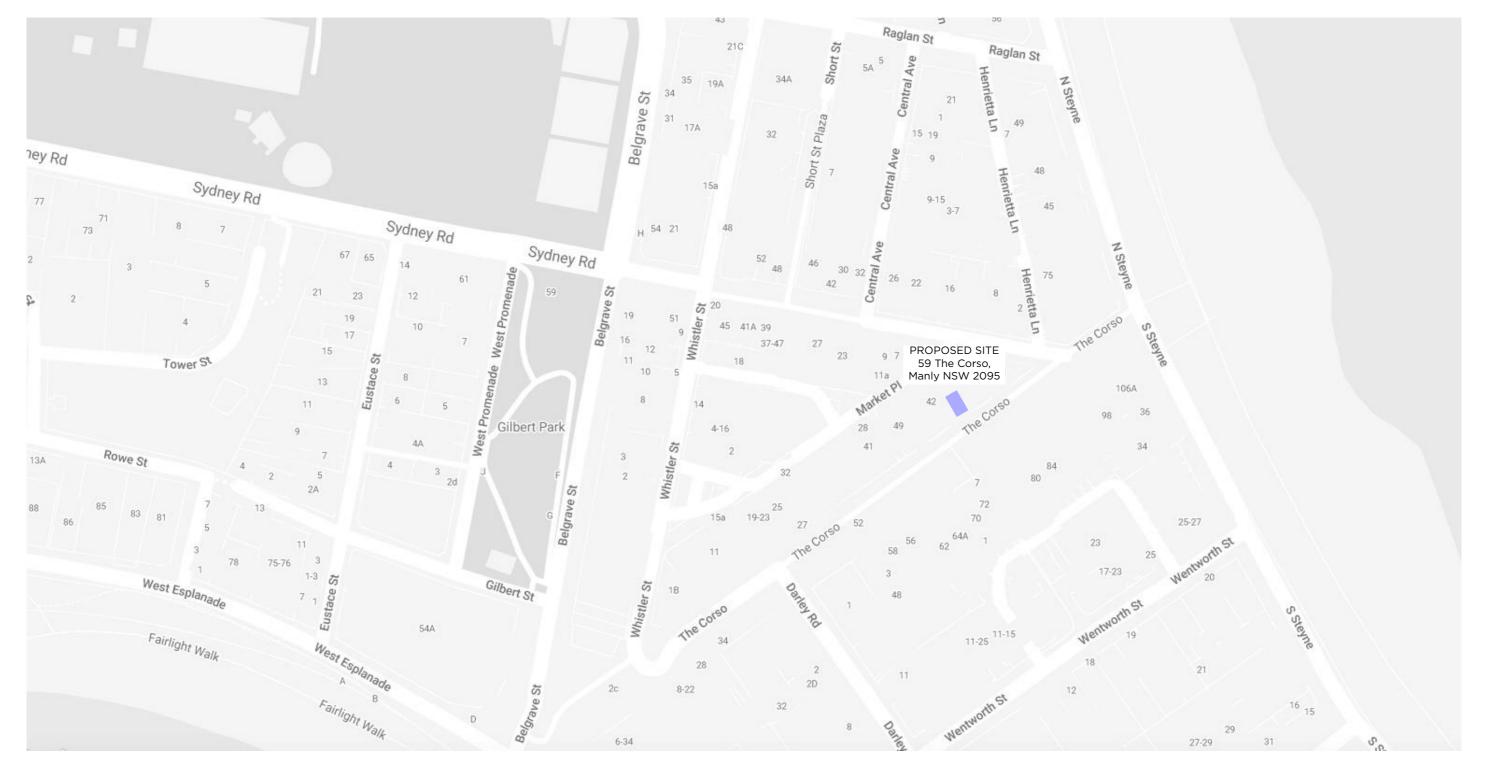

# DA APPROVAL

**ANZ Manly** 

59 The Corso , Manly NSW 2095 Australia

DRAWING:

| ate:   | CLIENT:                                   | DRAWING       | <sub>G:</sub><br>tion Plan                                                                                        |            |    |
|--------|-------------------------------------------|---------------|-------------------------------------------------------------------------------------------------------------------|------------|----|
| /06/21 | ISSUE:                                    | CAD FILE NAME | : /Users/jgregg/Dropbox (GG)/AP-A/ANZ/_MajorWorks/Manly_<br>ent/02_Model/01_ArchiCAD/ANZ_ManlyRefurb_DRG_210628.p | _ANZ00000/ |    |
|        | DA APPROVAL                               | Date:         | 1/7/21                                                                                                            | Drawn:     | VF |
|        | ANZ Manly                                 | Scale:        | 1:2.37, 1:2.87, 1:1.43                                                                                            | Size:      | А3 |
|        | - 59 The Corso , Manly NSW 2095 Australia |               | ANZ202736                                                                                                         | Rev by:    |    |
|        |                                           | Sheet:        | CP.1                                                                                                              | Rev:       | 1  |