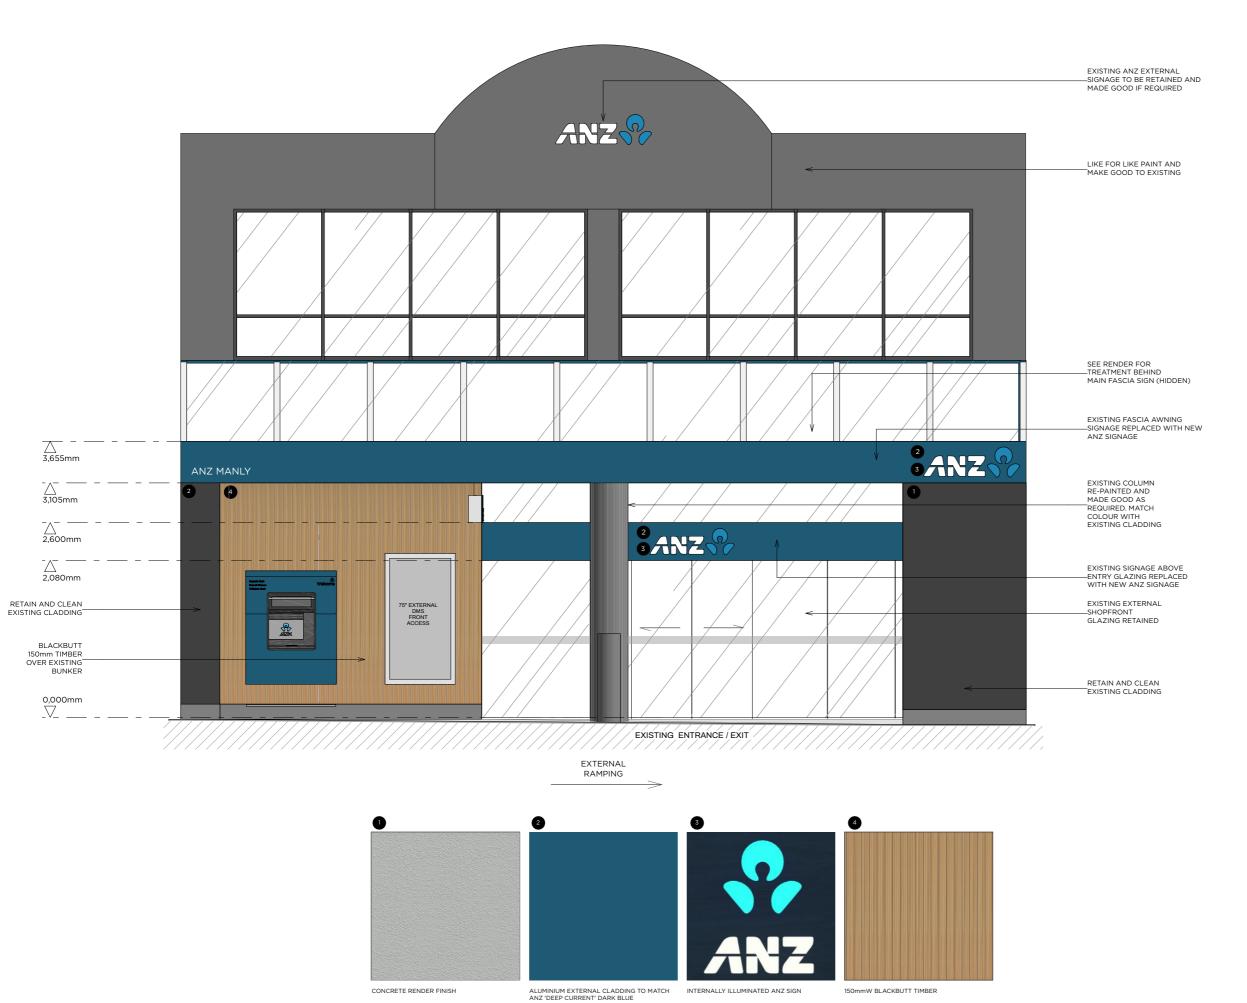

#### **Proposed Shopfront** Elevation

| Date: 1/7/21        |        | Drawn:  | VF |
|---------------------|--------|---------|----|
| Scale: 1:50         |        | Size:   | A3 |
| GG<br>Project: ANZ2 | 202736 | Rev by: | -  |
| Sheet: CP.          | 5      | Rev:    | 1  |

UPDATE TO NEW ANZ FASCIA SIGNAGE

LIKE FOR LIKE PAINT FINISH TO BUILDING

RETAIN AND CLEAN EXISTING CLADDING

UPDATE TRANSOM AND -AWNING SIGNAGE TO LATEST ANZ DESIGN

UPDATE TO NEW ANZ FASCIA SIGNAGE

UPDATE TO NEW ANZ FASCIA SIGNAGE

EXISTING ATM BUNKER WITH -NEW TIMBER, ATM AND DIGITAL SCREEN

Melbourne

bourne d level, 700 Collins St, inds, VIC 3008, Australia

3008, Australia ) 8300 f|+61 (0)3 8610 8388

Brisbane
Thompson Street, Bowen Hills, QLD 4006