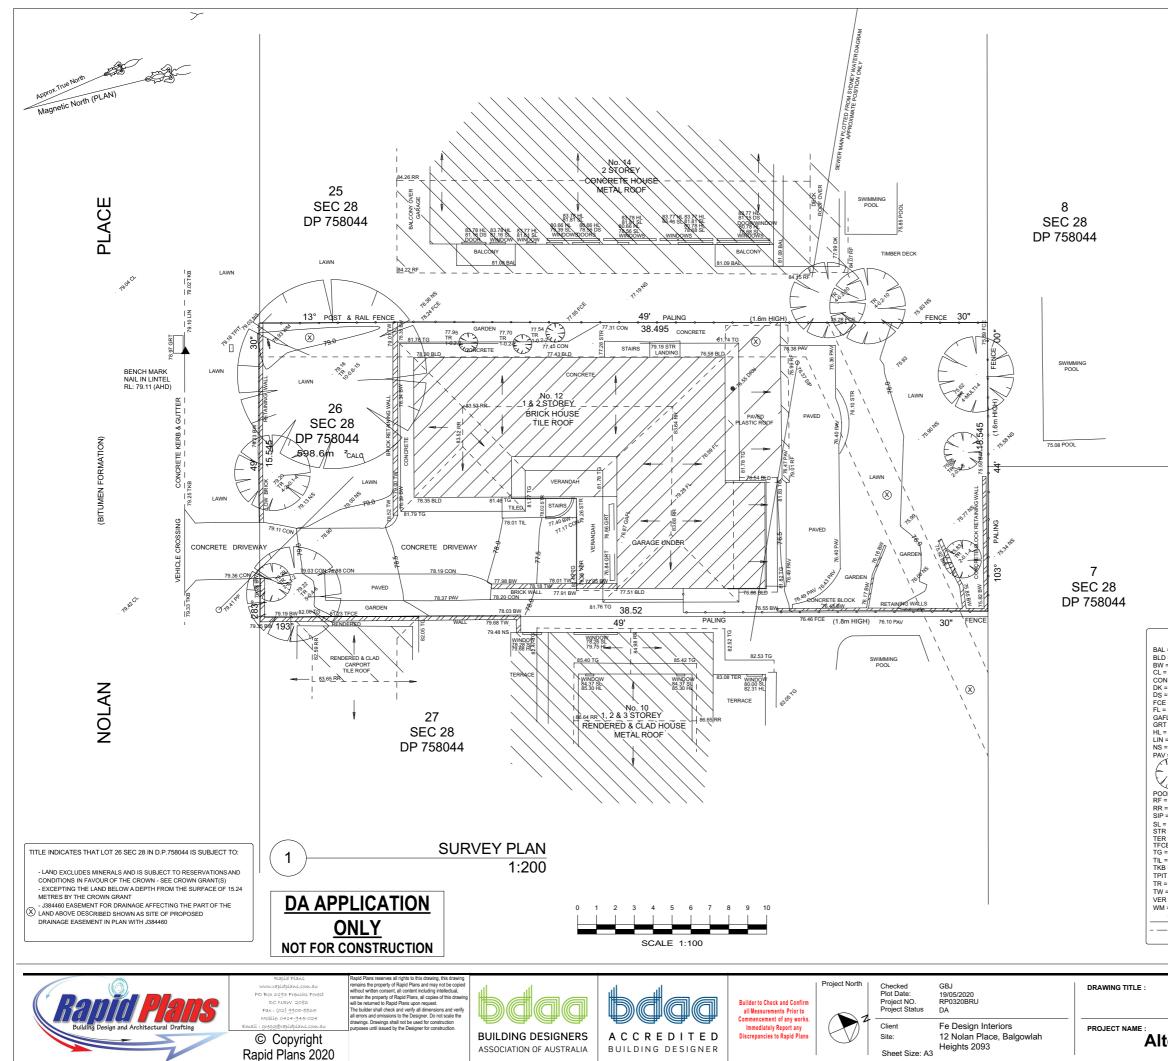

## **Alterations & Additions**

SITE AND LOCATION

1

CAD FILE 19011detail 1.dwg

| LEGEND:                                                                                                                                                                                                                                                                                             |
|-----------------------------------------------------------------------------------------------------------------------------------------------------------------------------------------------------------------------------------------------------------------------------------------------------|
| = BALCONY<br>= EXTERNAL BUILDING<br>= BOTTOM WALL<br>= CENTRELINE<br>N = CONCRETE<br>= DECK<br>= DCCK<br>= DCOR STEP<br>= FENCE<br>= FENCE<br>= FENCE<br>= FENCE<br>= FENCE<br>= FENCE<br>= FENCE<br>= FENCE<br>= FENCE<br>= FLOOR LEVEL<br>= HEAD LEVEL<br>= UNTTEL<br>= NATURAL SURFACE<br>PANING |
| TREE<br>SPREAD-DIAMETER-HEIGHT                                                                                                                                                                                                                                                                      |
| UL = POOL<br>= TOP OF ROOF<br>= ROOF RIDGE<br>= SEWER INSPECTION PIT<br>= SILL I EVEL                                                                                                                                                                                                               |
| R = STAIRS<br>R = TERRACE<br>E = TOP OF FENCE<br>= TOP OF GUTTER<br>= TILF                                                                                                                                                                                                                          |
| 3 = TOP OF KERB<br>T = TELSTRA PIT<br>= TREE<br>= TOP OF WALL                                                                                                                                                                                                                                       |
| R = VERANDAH<br>I = WATER_METER<br>= ELECTRICITY OVERHEAD                                                                                                                                                                                                                                           |
| = SEWER UNDERGROUND                                                                                                                                                                                                                                                                                 |