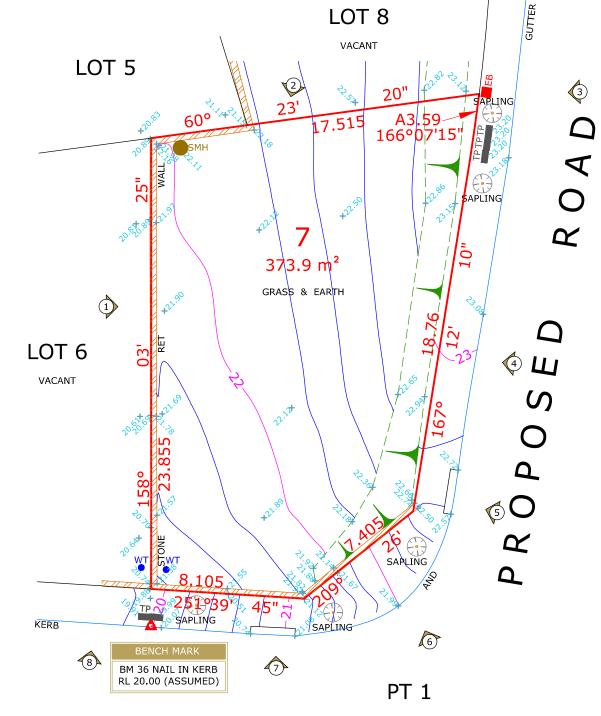

- 1) THIS CONTOUR AND DETAIL SURVEY IS BASED UPON AN UNREGISTERED PLAN.
- 2) ALL BOUNDARIES AND EASEMENTS ARE UNREGISTERED AND MAY BE AMENDED TO SUIT THE REQUIREMENTS OF COUNCIL OR THE LAND TITLES OFFICE.
- 3) THIS INFORMATION MUST BE VERIFIED UPON REGISTRATION
- 4) NO FURTHER INVESTIGATION HAS BEEN UNDERTAKEN TO DISCLOSE EASEMENTS ETC OMITTED FROM THE UNREGISTERED PLAN.

## NOTE

THIS SURVEY IS FOR CONTOUR PURPOSES ONLY SERVICES SHOWN HAVE BEEN LOCATED WHERE POSSIBLE BY FIELD SURVEY.

PROPOSED ROAD

| ABBREVIATIONS                                                                                                                                                                                                                                                                                                                                                                                                                                                                                                         |
|-----------------------------------------------------------------------------------------------------------------------------------------------------------------------------------------------------------------------------------------------------------------------------------------------------------------------------------------------------------------------------------------------------------------------------------------------------------------------------------------------------------------------|
| EB - ELECTRICAL BOX EM - ELECTRICAL METER GM - GAS METER H - HYDRANT R - HYDRANT RECYCLED KO - KERB OUTLET LP - LIGHT POLE LH - LAMP HOLE MH - MAN HOLE PP - POWER POLE SH - SHRUB SMH - SEWER MAN HOLE SIO - SEWER INSPECTION OPENING SV - STOP VALVE SR - STOP VALVE SR - STOP VALVE SR - STOP VALVE RECYCLED SVP - SEWER VENT PIPE SWP - STORM WATER PIT T - TREE TP - TELECOMMUNICATIONS PIT VER - VERANDAH WT - WATER TAG WM - WATER METER WMR - WATER METER WC, GC, EC, TC - SERVICE CONDUIT W/C - WATER CLOSET |

## DIAL BEFORE YOU DIG www.1100.com.au

CONTOURS SHOWN HAVE BEEN INTERPOLATED FROM SPOT LEVELS TAKEN ON-SITE AND ARE A REPRESENTATION OF THE TOPOGRAPHY ONLY.

2. DIMENSIONS SHOWN (BEARINGS & DISTANCES) HAVE BEEN DETERMINED BY LAND AND PROPERTY INFORMATION PLANS ONLY. BOUNDARIES HAVE NOT BEEN ACCURATELY DETERMINED.

3. SERVICES SHOWN HAVE BEEN LOCATED WHERE POSSIBLE BY FIELD SURVEY. PRIOR TO ANY SITE WORKS, THE RELEVANT AUTHORITY SHOULD BE CONTACTED TO DETERMINE EXACT POSITION OF ANY UNDERGROUND PIPES. CABLES FTC.

4. DIMENSIONS OF ANY TREES SHOWN ON THE PLAN ARE APPROXIMATE.

PROJECT LOCATION

LOT 7 DP UNREGISTERED

PROPOSED ROAD

WARRIEWOOD, NSW

| PLAN TYPE     | LEVEL DATUM |              |  |  |
|---------------|-------------|--------------|--|--|
|               | ASSUMED     |              |  |  |
| CONTOUR PLAN  | DRAWN       | CHECKED      |  |  |
|               | D.FISK      | N.TAYLOR     |  |  |
| JOB REFERENCE | SURVEY DATE | DGN/DWG No.  |  |  |
|               | 26.03.2018  | 300937-REV A |  |  |
| 2018/300937   | SHEET SIZE  | SCALE        |  |  |
|               | А3          | 1:200        |  |  |