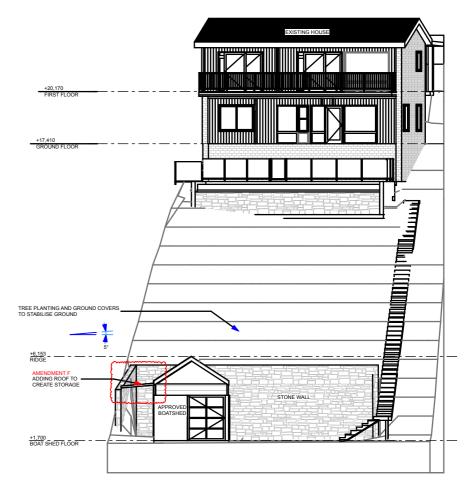

**AMENDMENTS** 

30-9-2008

1-09-2011

29-11-2016 F

ADDITION OF A BALANCE TANK TO POOL. (SECTION 96)

RELOCATING BOAT SHED FURTHER SOUTH.

ADDING ROOF TO CREATE STORAGE AREA

EXTENSION OF RETAINING WALL AROUND BOAT SHED