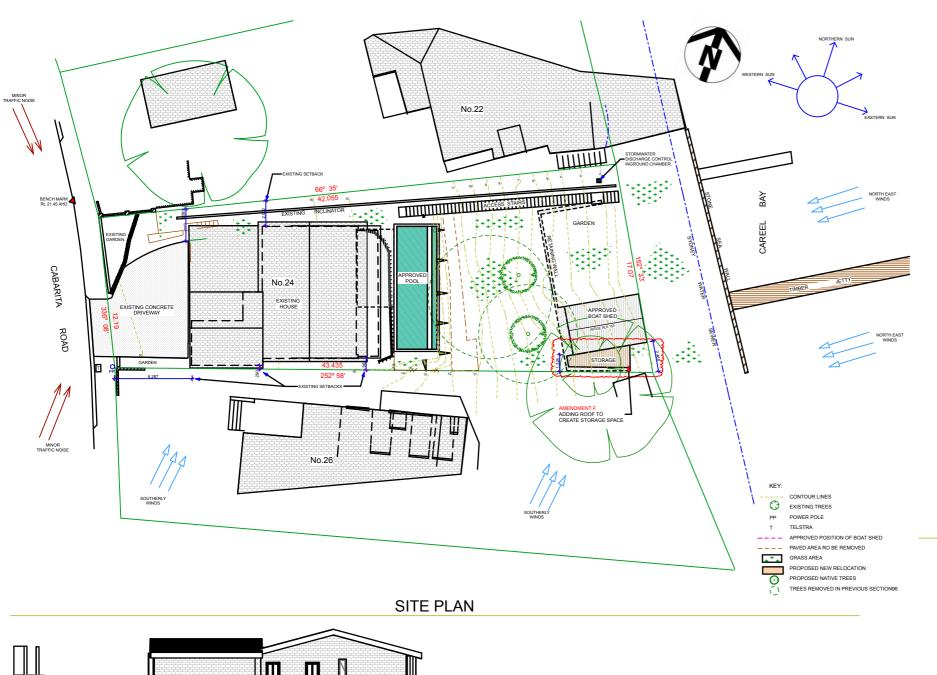

**AMENDMENTS** 

30-9-2008

1-09-2011

29-11-2016 F

ADDITION OF A BALANCE TANK TO POOL. (SECTION 96)

RELOCATING BOAT SHED FURTHER SOUTH.

ADDING ROOF TO CREATE STORAGE AREA

EXTENSION OF RETAINING WALL AROUND BOAT SHED

CLIENT DETAILS:

IAN WALTERS
24 CABARITA ROAD
CLAREVILLE
NSW
2107

PROPERTY:

LOT 9 DP 17704

DRAWING TITLE:

MODIFICATION

DESIGN BY:

1:200