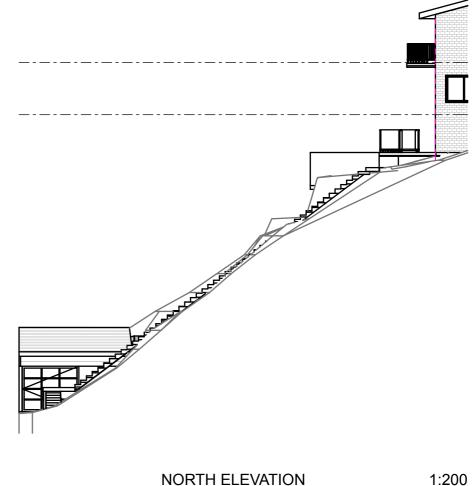

**AMENDMENTS** 

30-9-2008

1-09-2011

29-11-2016 F

ADDITION OF A BALANCE TANK TO POOL. (SECTION 96)

RELOCATING BOAT SHED FURTHER SOUTH.

ADDING ROOF TO CREATE STORAGE AREA

EXTENSION OF RETAINING WALL AROUND BOAT SHED





NVISAGE PTY LTD. PO BOX 1668 WARRIEWOOD SQUARE NSW 2102

visage

ACN: 107 496 935

MOBILE: 0413 489 984

DO NOT SCALE DRAWING, USE FIGURED DIMENSIONS ONLY. VERIEY ALL DIMENSIONS ON SITE THIS DRAWING AND INFORMATIO IS THE COPYRIGHT OF NVISAGE PTY. LTD.

CLIENT DETAILS:

IAN WALTERS
24 CABARITA ROAD
CLAREVILLE
NSW
2107

PROPERTY:

LOT 9 DP 17704

DRAWING TITLE:

MODIFICATION

DESIGN BY:

1:200

TRINA ROWSTON

| DATE:                                              | REVISED:   |
|----------------------------------------------------|------------|
| 29-11-2016                                         | F          |
| JOB No.                                            | DWG. No.   |
| RES32                                              | F          |
| ALL MEASUREMENTS ARE IN MM UNLESS NOTED OTH