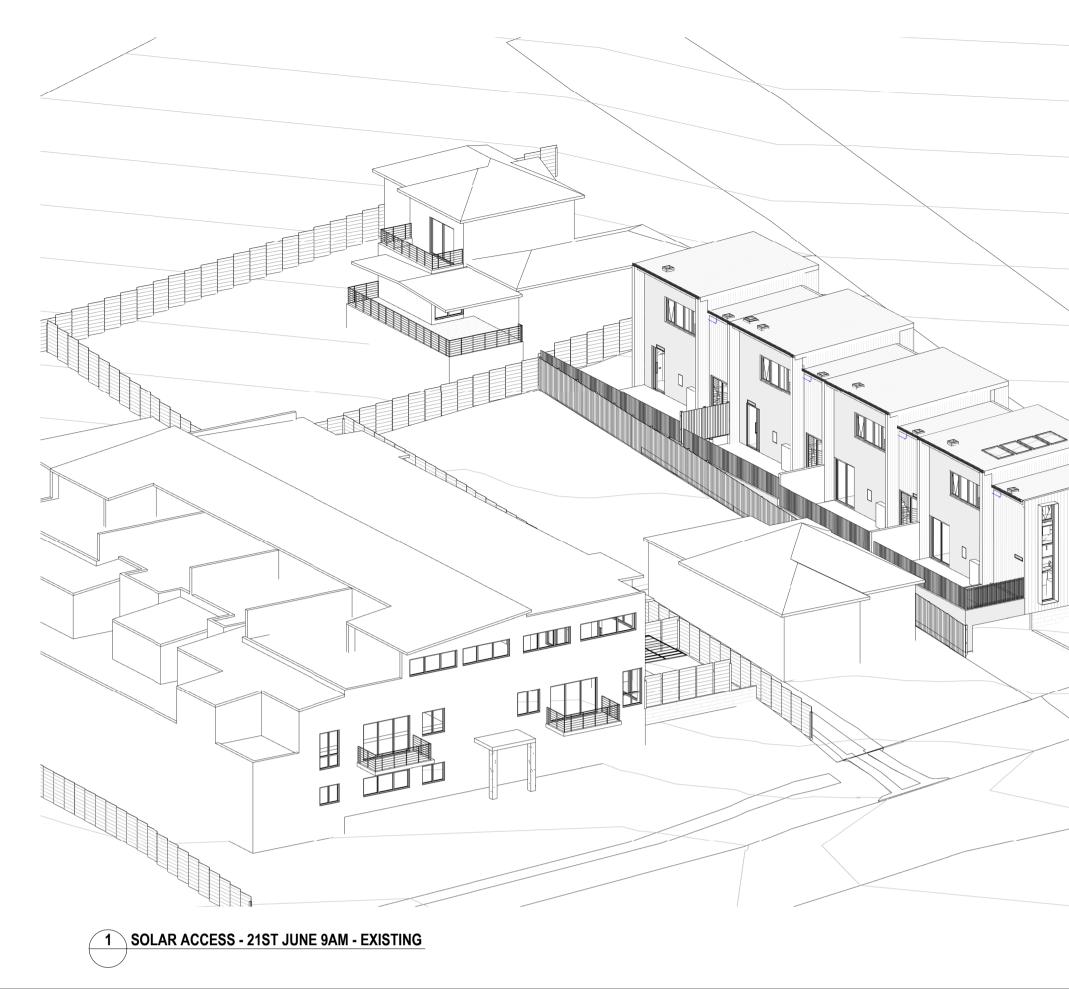

LANDSCAPE OPEN SPACE AREA DA401 SHEET NUMBER REVISION А SCALE @ A1 1:100 27 GULLIVER STRET BROOKVALE

1 EXISTING SHADOW DIAGRAM - 9AM JUNE 21ST DA500 1 : 200 @ A1

Building 3.3/1 Dairy Rd, Fyshwick ACT 2609 E: scott@walsharchitects.com.au P: 0466 049 880 Nominated Architect : Scott Walsh ACT 2624 | NSW 10366