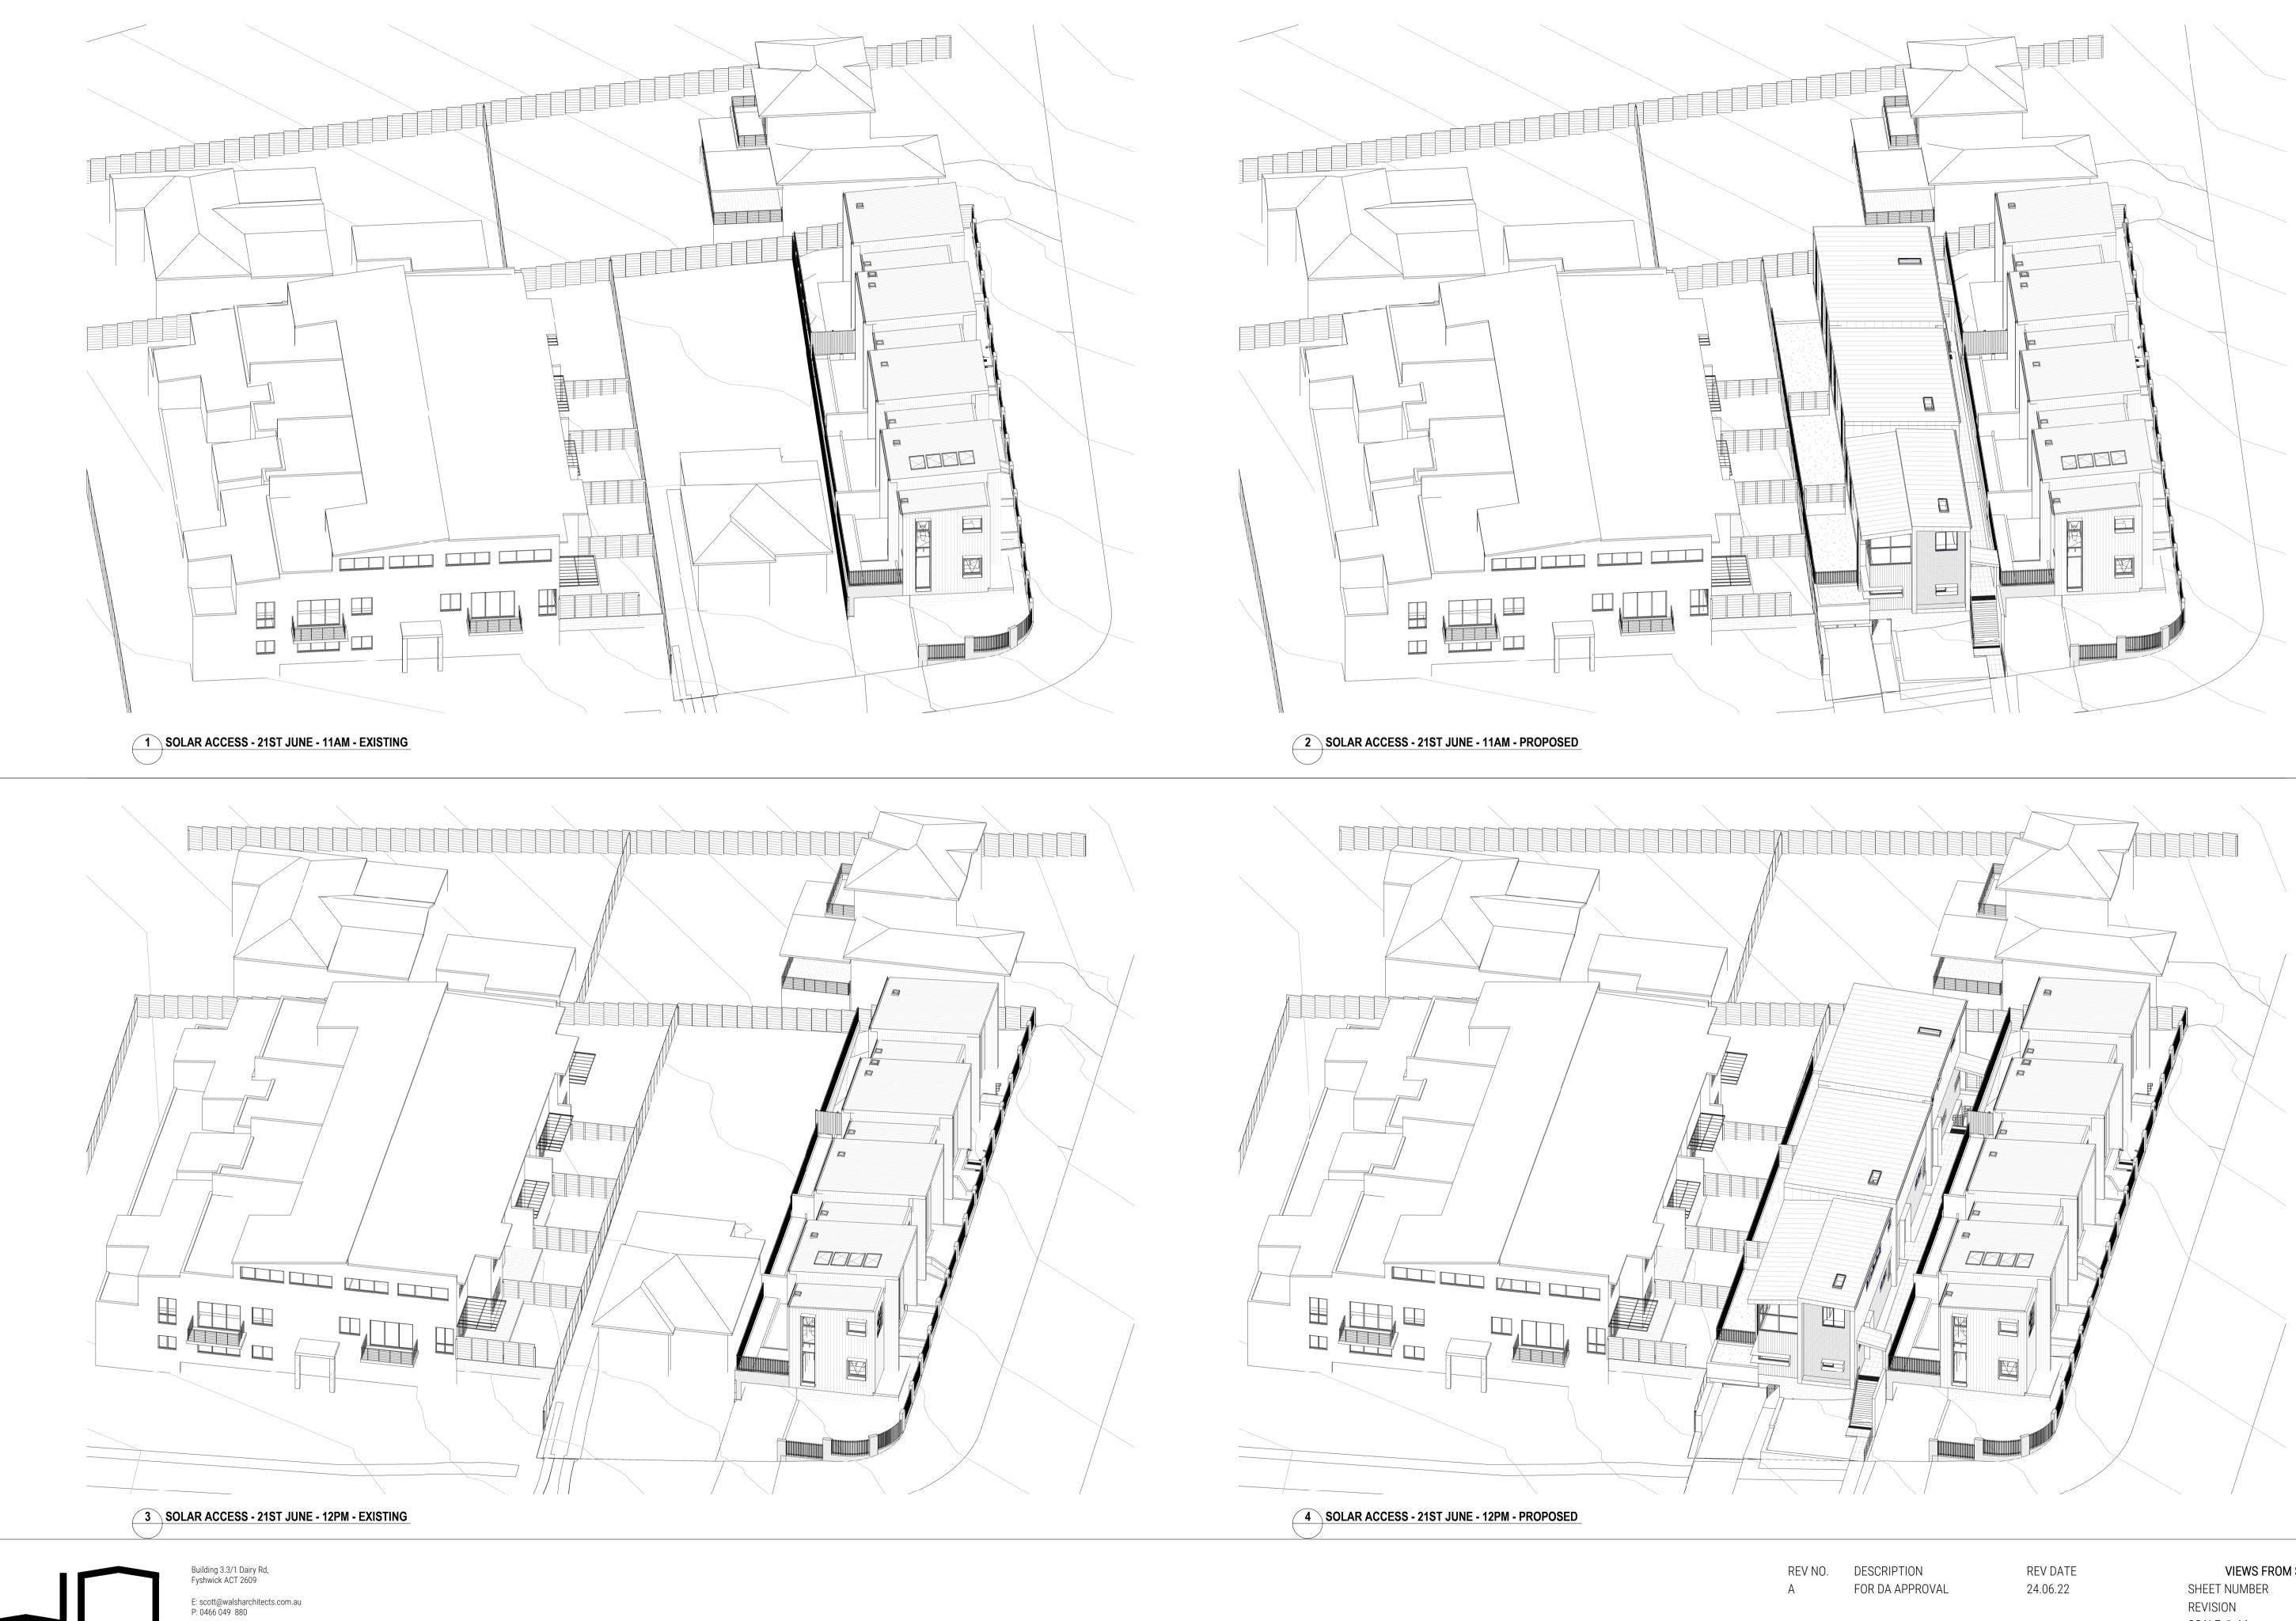

WALSH ARCHITECTS

VIEWS FROM SUN - JUNE 21ST DA601 Α SCALE @ A1 27 GULLIVER STRET BROOKVALE

2 SOLAR ACCESS - 21ST JUNE - 1PM - PROPOSED

REV NO.DESCRIPTIONAFOR DA APPROVAL

REV DATE 24.06.22 VIEWS FROM SUN - JUNE 21STSHEET NUMBERDA602REVISIONASCALE @ A127 GULLIVER STRET BROOKVALE