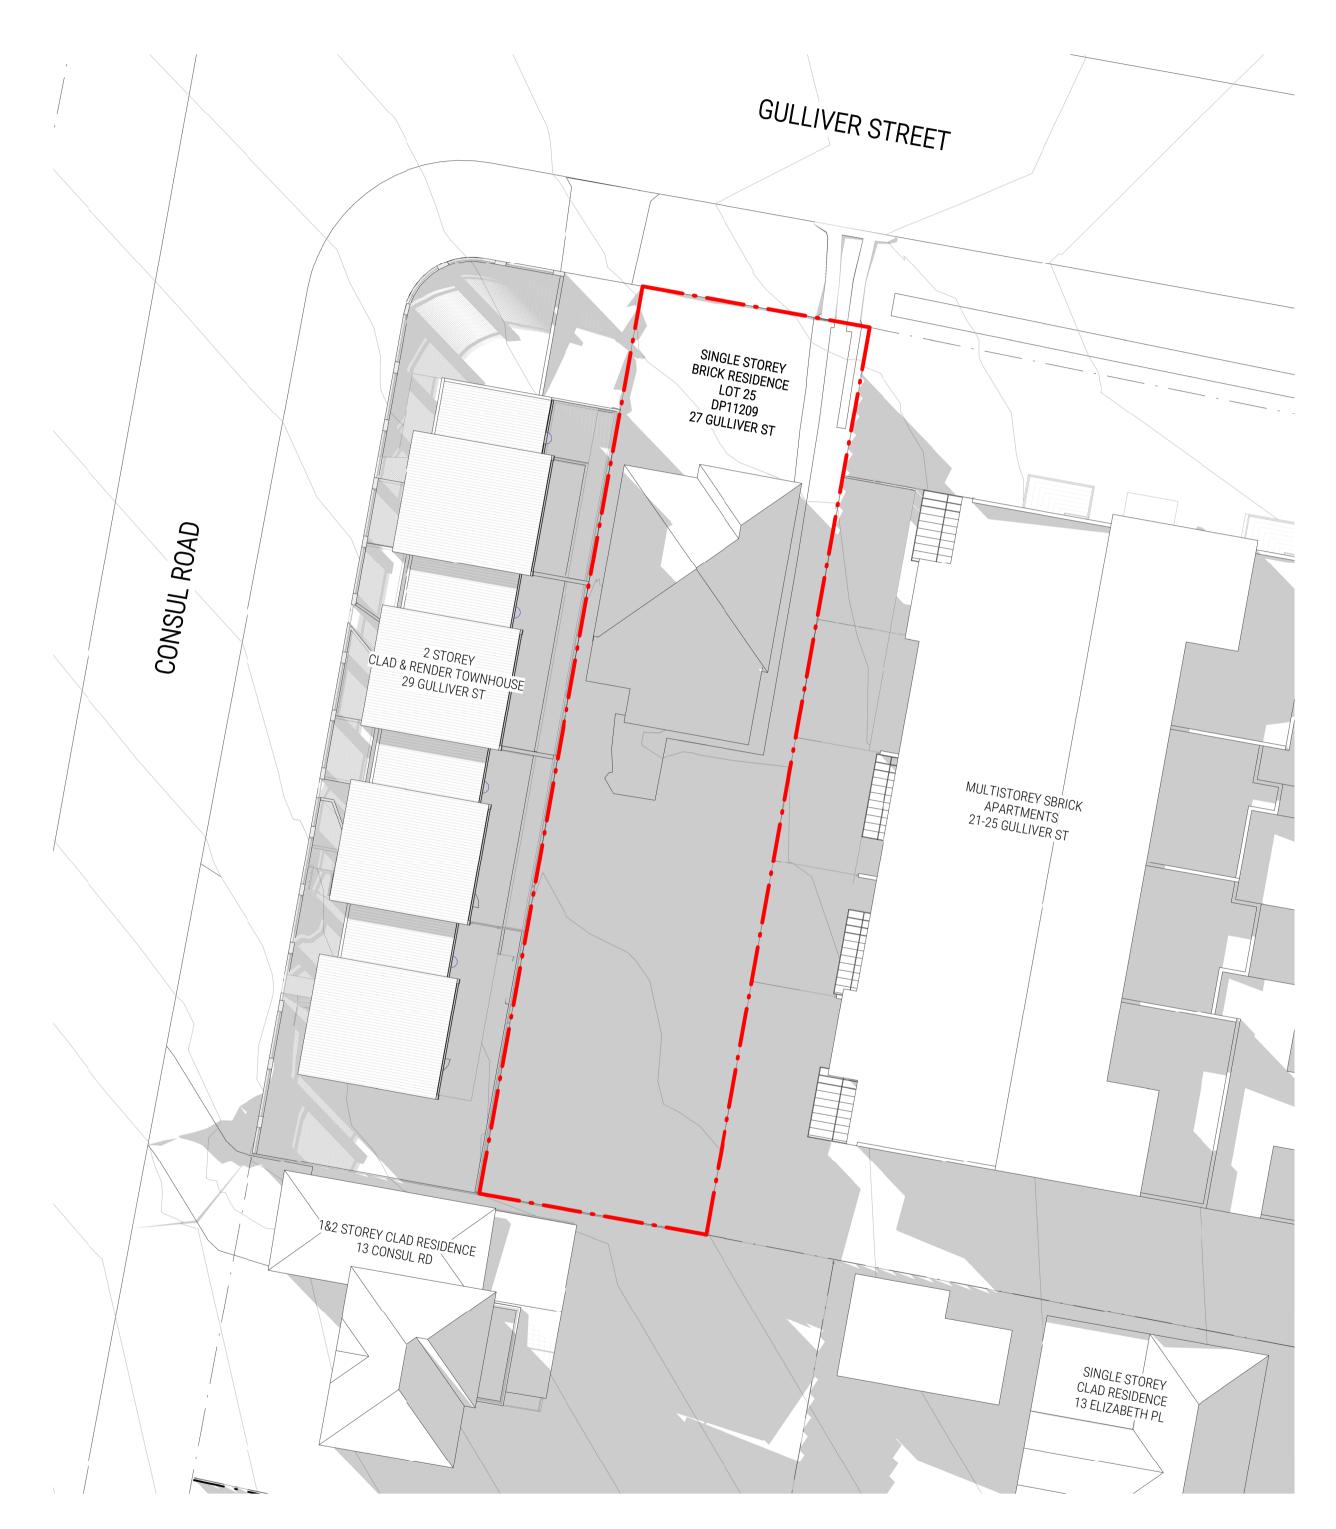

Complies? Yes No No Yes Yes No

**REV DATE** 24.06.22

А

FOR DA APPROVAL

24.06.22

EXISTING SITE PLANSHEET NUMBERDA010REVISIONASCALE @ A11 : 20027 GULLIVER STRET BROOKVALE

DESCRIPTION FOR DA APPROVAL REV DATE 24.06.22