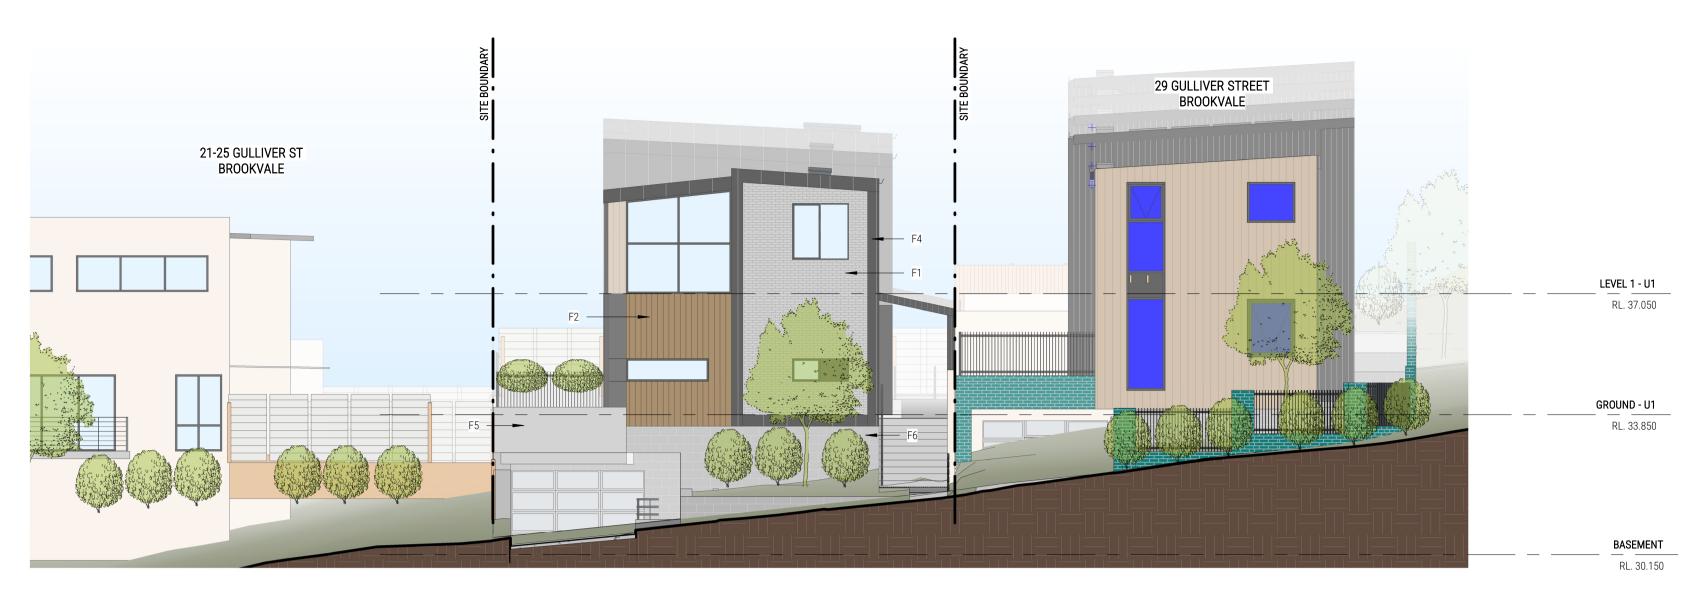

#### EXTERNAL FINISHES SCHEDULE

| CODES | EXTERIOR                                  |
|-------|-------------------------------------------|
| F1    | - FINISH BRICK. LIGHT GREY                |
| F2    | - TIMBER LOOKING CLADDING.                |
| F3    | - FC SHEETING WITH PAINT FINISH.          |
| F4    | - LYSAGHT ENSEAM WALL CLADDING. MONUMENT. |
| F5    | - CONCRETE                                |
| F6    | - CONCRETE BLOCK                          |