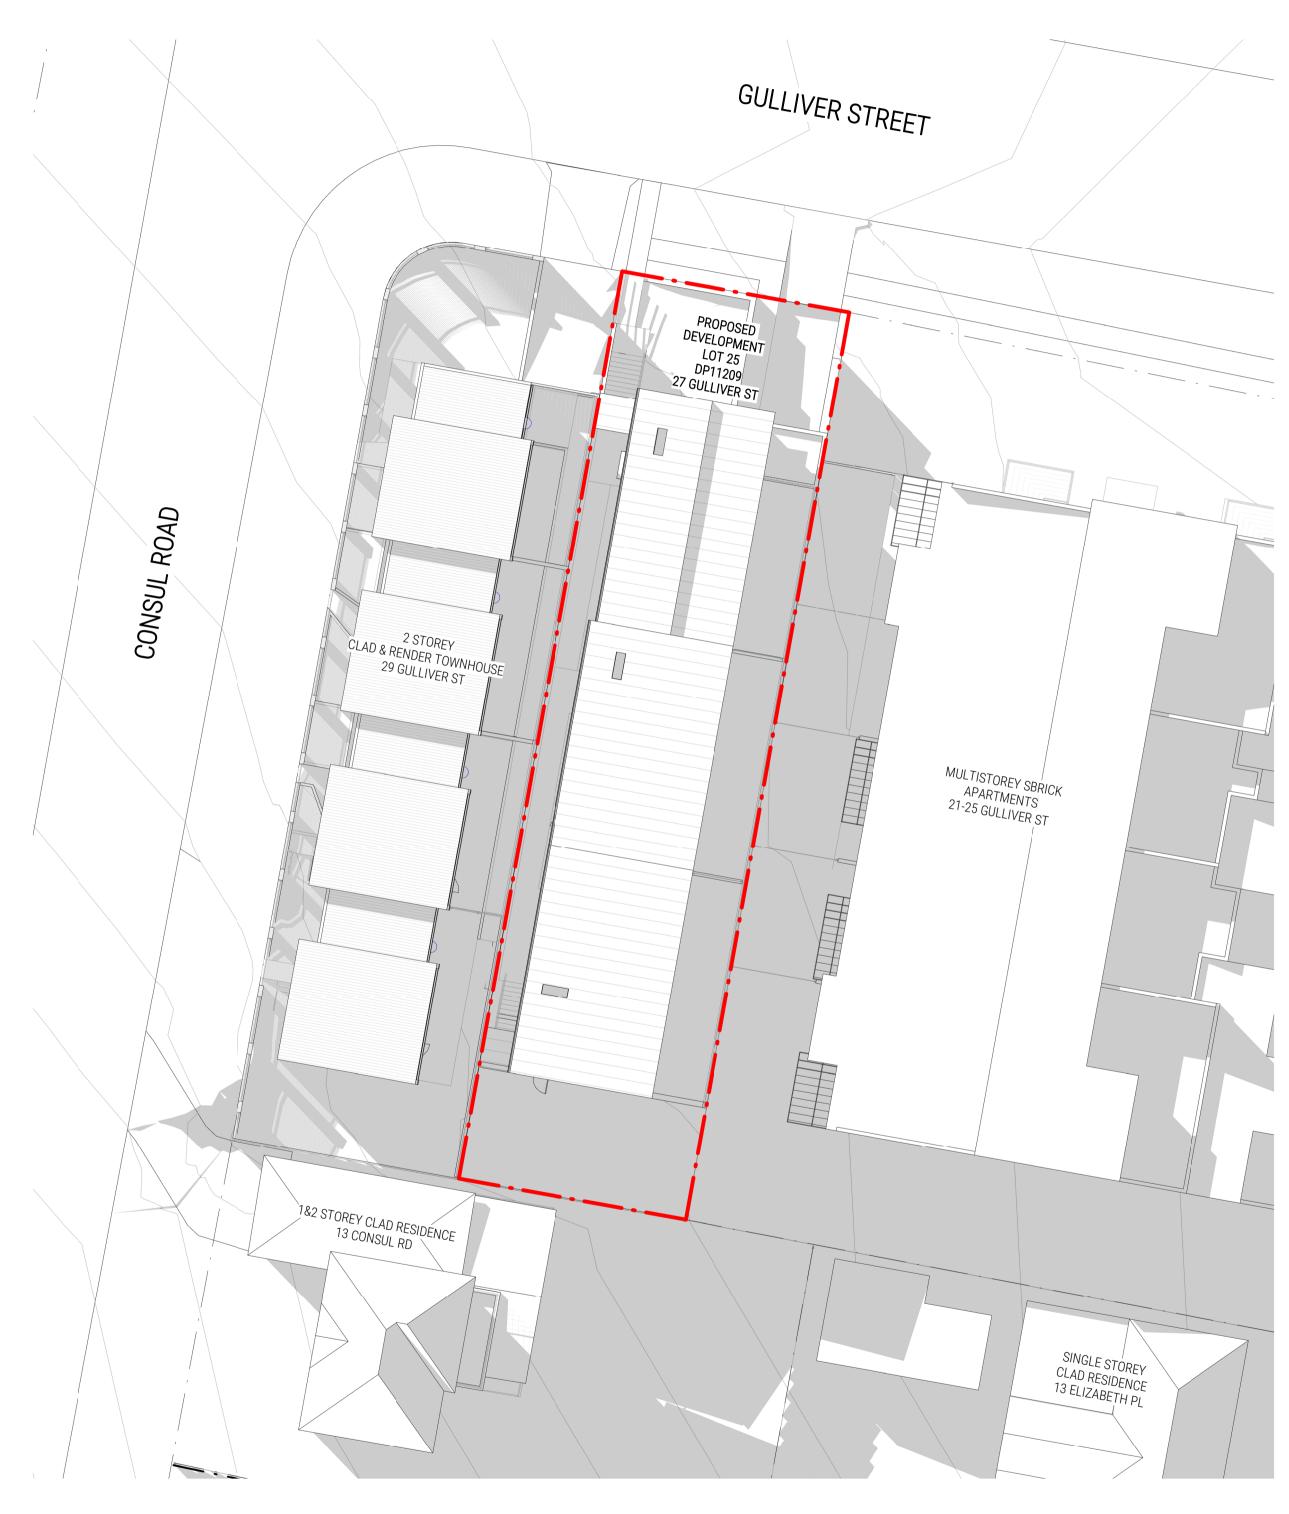

А

PROPOSED SITE PLAN SHEET NUMBER DA013 REVISION Α SCALE @ A1 1 : 200 27 GULLIVER STRET BROOKVALE

REV NO. DESCRIPTION FOR DA APPROVAL

**REV DATE** 24.06.22

DCP SETBACKS DA020 SHEET NUMBER REVISION Α SCALE @ A1 1:100 27 GULLIVER STRET BROOKVALE