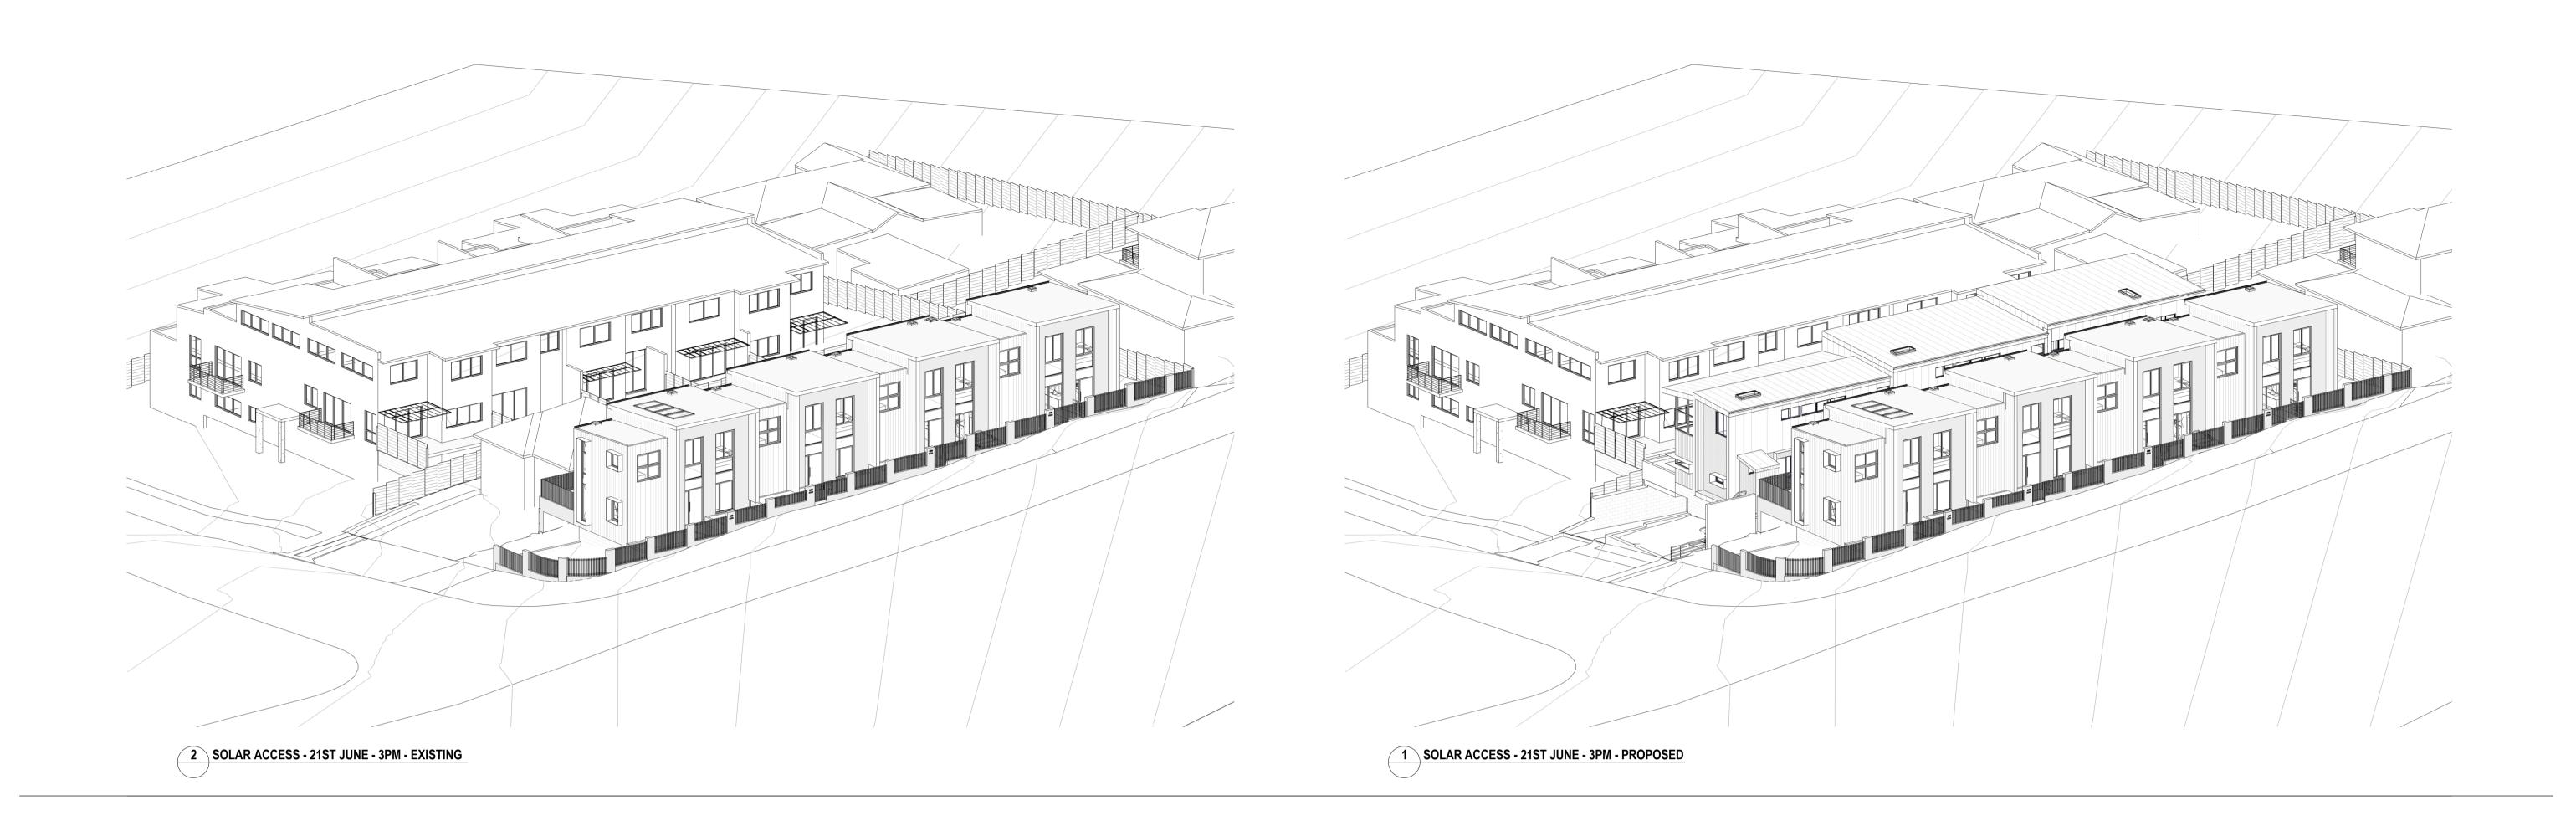

1 EXISTING SHADOW DIAGRAM - 3PM JUNE 21ST DA502 1 : 200 @ A1

Building 3.3/1 Dairy Rd, Fyshwick ACT 2609 E: scott@walsharchitects.com.au P: 0466 049 880 Nominated Architect : Scott Walsh ACT 2624 | NSW 10366

2 PROPOSED SHADOW DIAGRAM - 3PM JUNE 21ST DA502 1 : 200 @ A1

DESCRIPTION FOR DA APPROVAL

REV DATE 24.06.22 SHADOW DIAGRAMS - 3PM JUNE 21STSHEET NUMBERDA502REVISIONASCALE @ A11 : 20027 GULLIVER STRET BROOKVALE