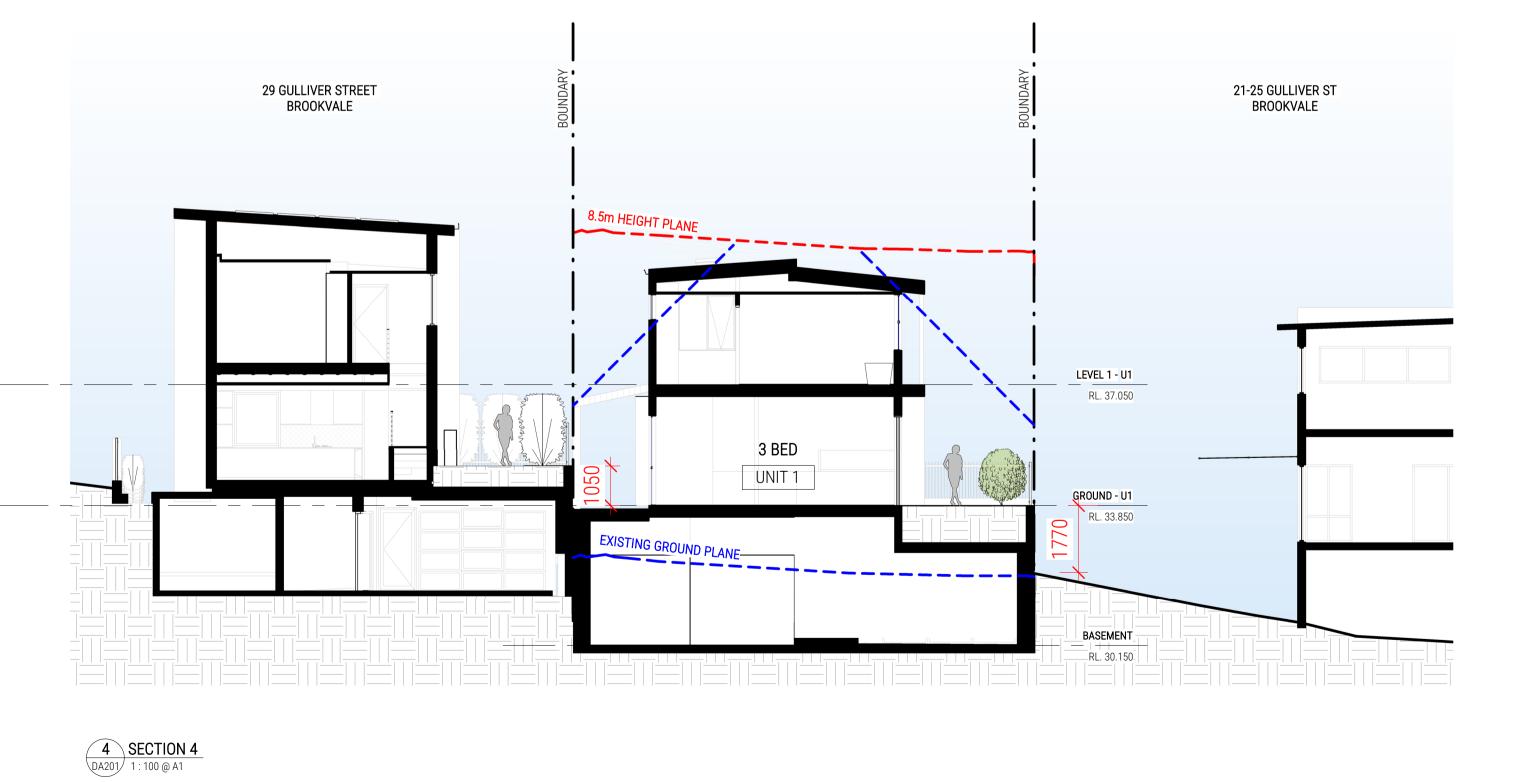

NSW 10366 DESCRIPTION FOR DA APPROVAL

REV NO.

А

**REV DATE** 24.06.22

BASEMENT FLOOR PLAN SHEET NUMBER DA100 REVISION Α SCALE @ A1 1:100 27 GULLIVER STRET BROOKVALE





А

REV NO. DESCRIPTION FOR DA APPROVAL

**REV DATE** 24.06.22

GROUND FLOOR PLAN SHEET NUMBER DA101 REVISION Α SCALE @ A1 1:100 27 GULLIVER STRET BROOKVALE























1 LONG SECTION 1 DA200 1 : 100 @ A1



2 LONG SECTION 2 DA200 1:100 @ A1



Building 3.3/1 Dairy Rd, Fyshwick ACT 2609 E: scott@walsharchitects.com.au P: 0466 049 880 Nominated Architect : Scott Walsh ACT 2624 | NSW 10366 DESCRIPTION FOR DA APPROVAL

REV DATE 24.06.22 BUILDING SECTIONS - SHEET 1SHEET NUMBERDA200REVISIONASCALE @ A11 : 10027 GULLIVER STRET BROOKVALE



### 3 SECTION 3 DA201 1 : 100 @ A1



## 1 SECTION 1 DA201 1 : 100 @ A1







2 SECTION 2 DA201 1 : 100 @ A1



DESCRIPTION FOR DA APPROVAL **REV DATE** 24.06.22

**BUILDING SECTIONS - SHEET 2** DA201 SHEET NUMBER REVISION Α SCALE @ A1 1:100 27 GULLIVER STRET BROOKVALE









Nominated Architect : Scott Walsh ACT 2624 | NSW 10366 WALSH ARCHITECTS



4 SOUTH ELEVATION DA300 1 : 100 @ A1

#### EXTERNAL FINISHES SCHEDULE

| CODES | EXTERIOR                                  |
|-------|-------------------------------------------|
| F1    | - FINISH BRICK. LIGHT GREY                |
| F2    | - TIMBER LOOKING CLADDING.                |
| F3    | - FC SHEETING WITH PAINT FINISH.          |
| F4    | - LYSAGHT ENSEAM WALL CLADDING. MONUMENT. |
| F5    | - CONCRETE                                |
| F6    | - CONCRETE BLOCK                          |

DESCRIPTION FOR DA