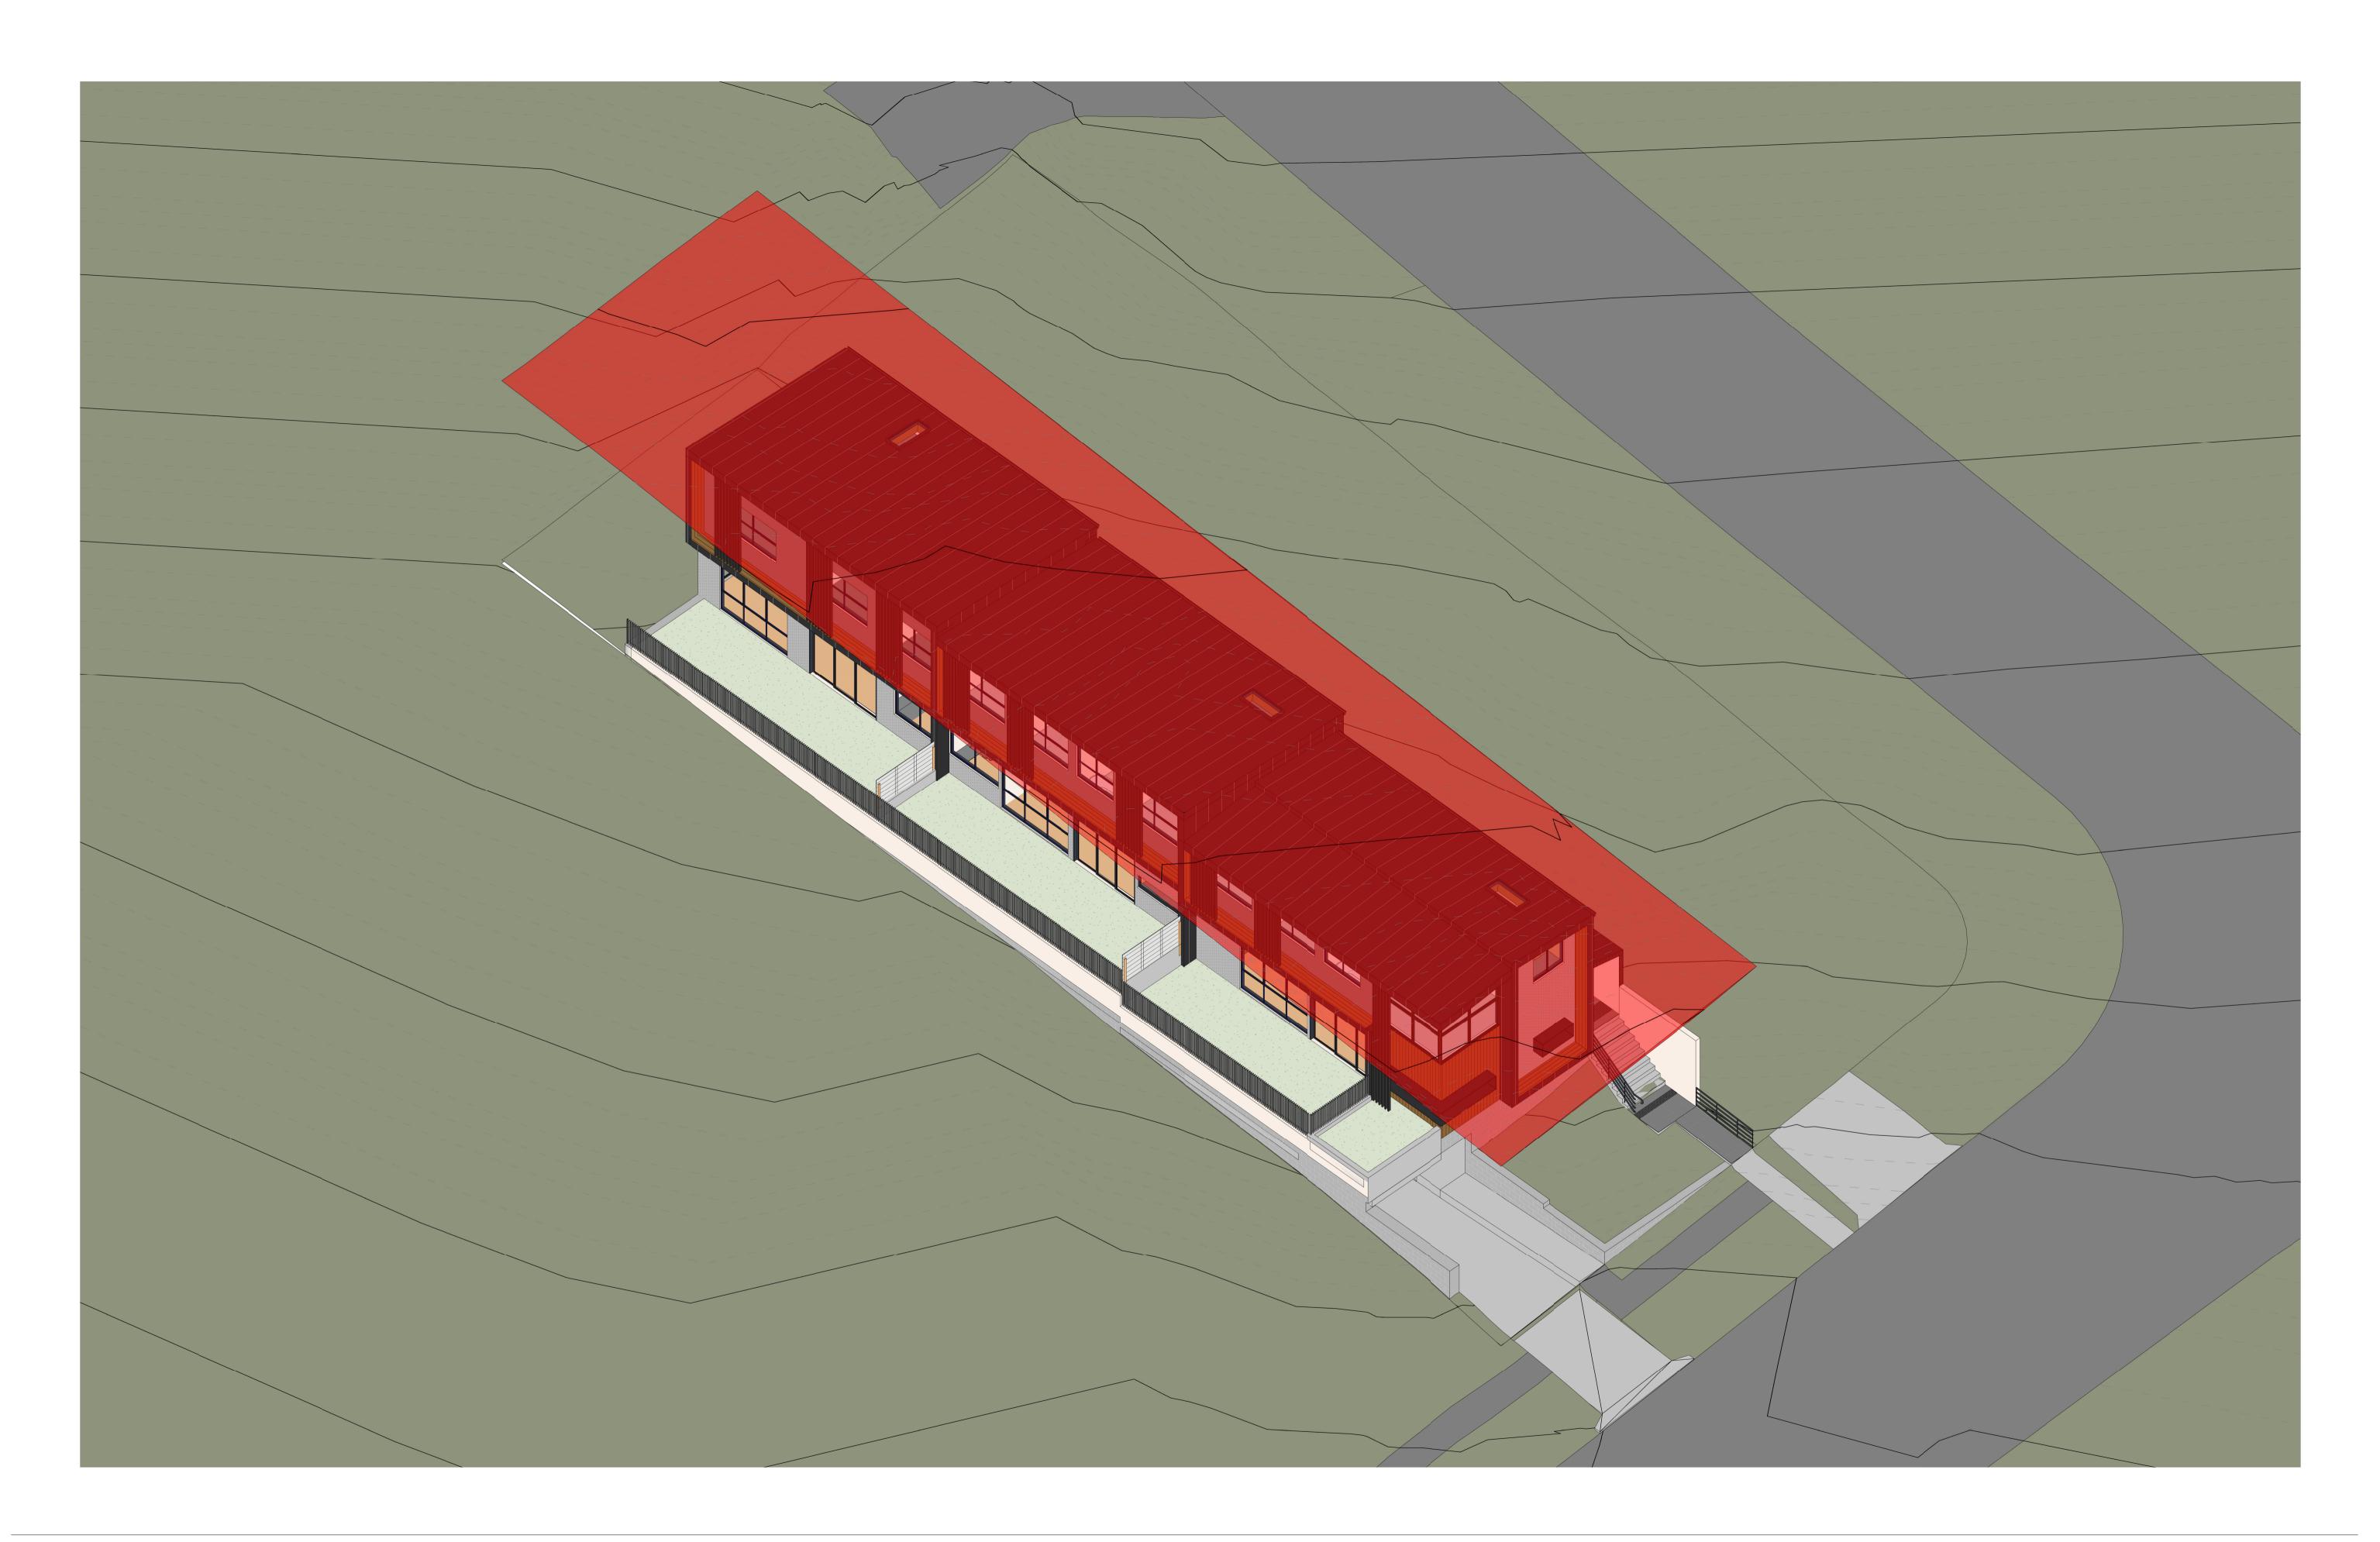

Building 3.3/1 Dairy Rd, Fyshwick ACT 2609 E: scott@walsharchitects.com.au P: 0466 049 880 REV NO. DESCRIPTION FOR DA APPROVAL

**REV DATE** 24.06.22

8.5m HEIGHT PLANE SHEET NUMBER DA700 REVISION Α SCALE @ A1 27 GULLIVER STRET BROOKVALE