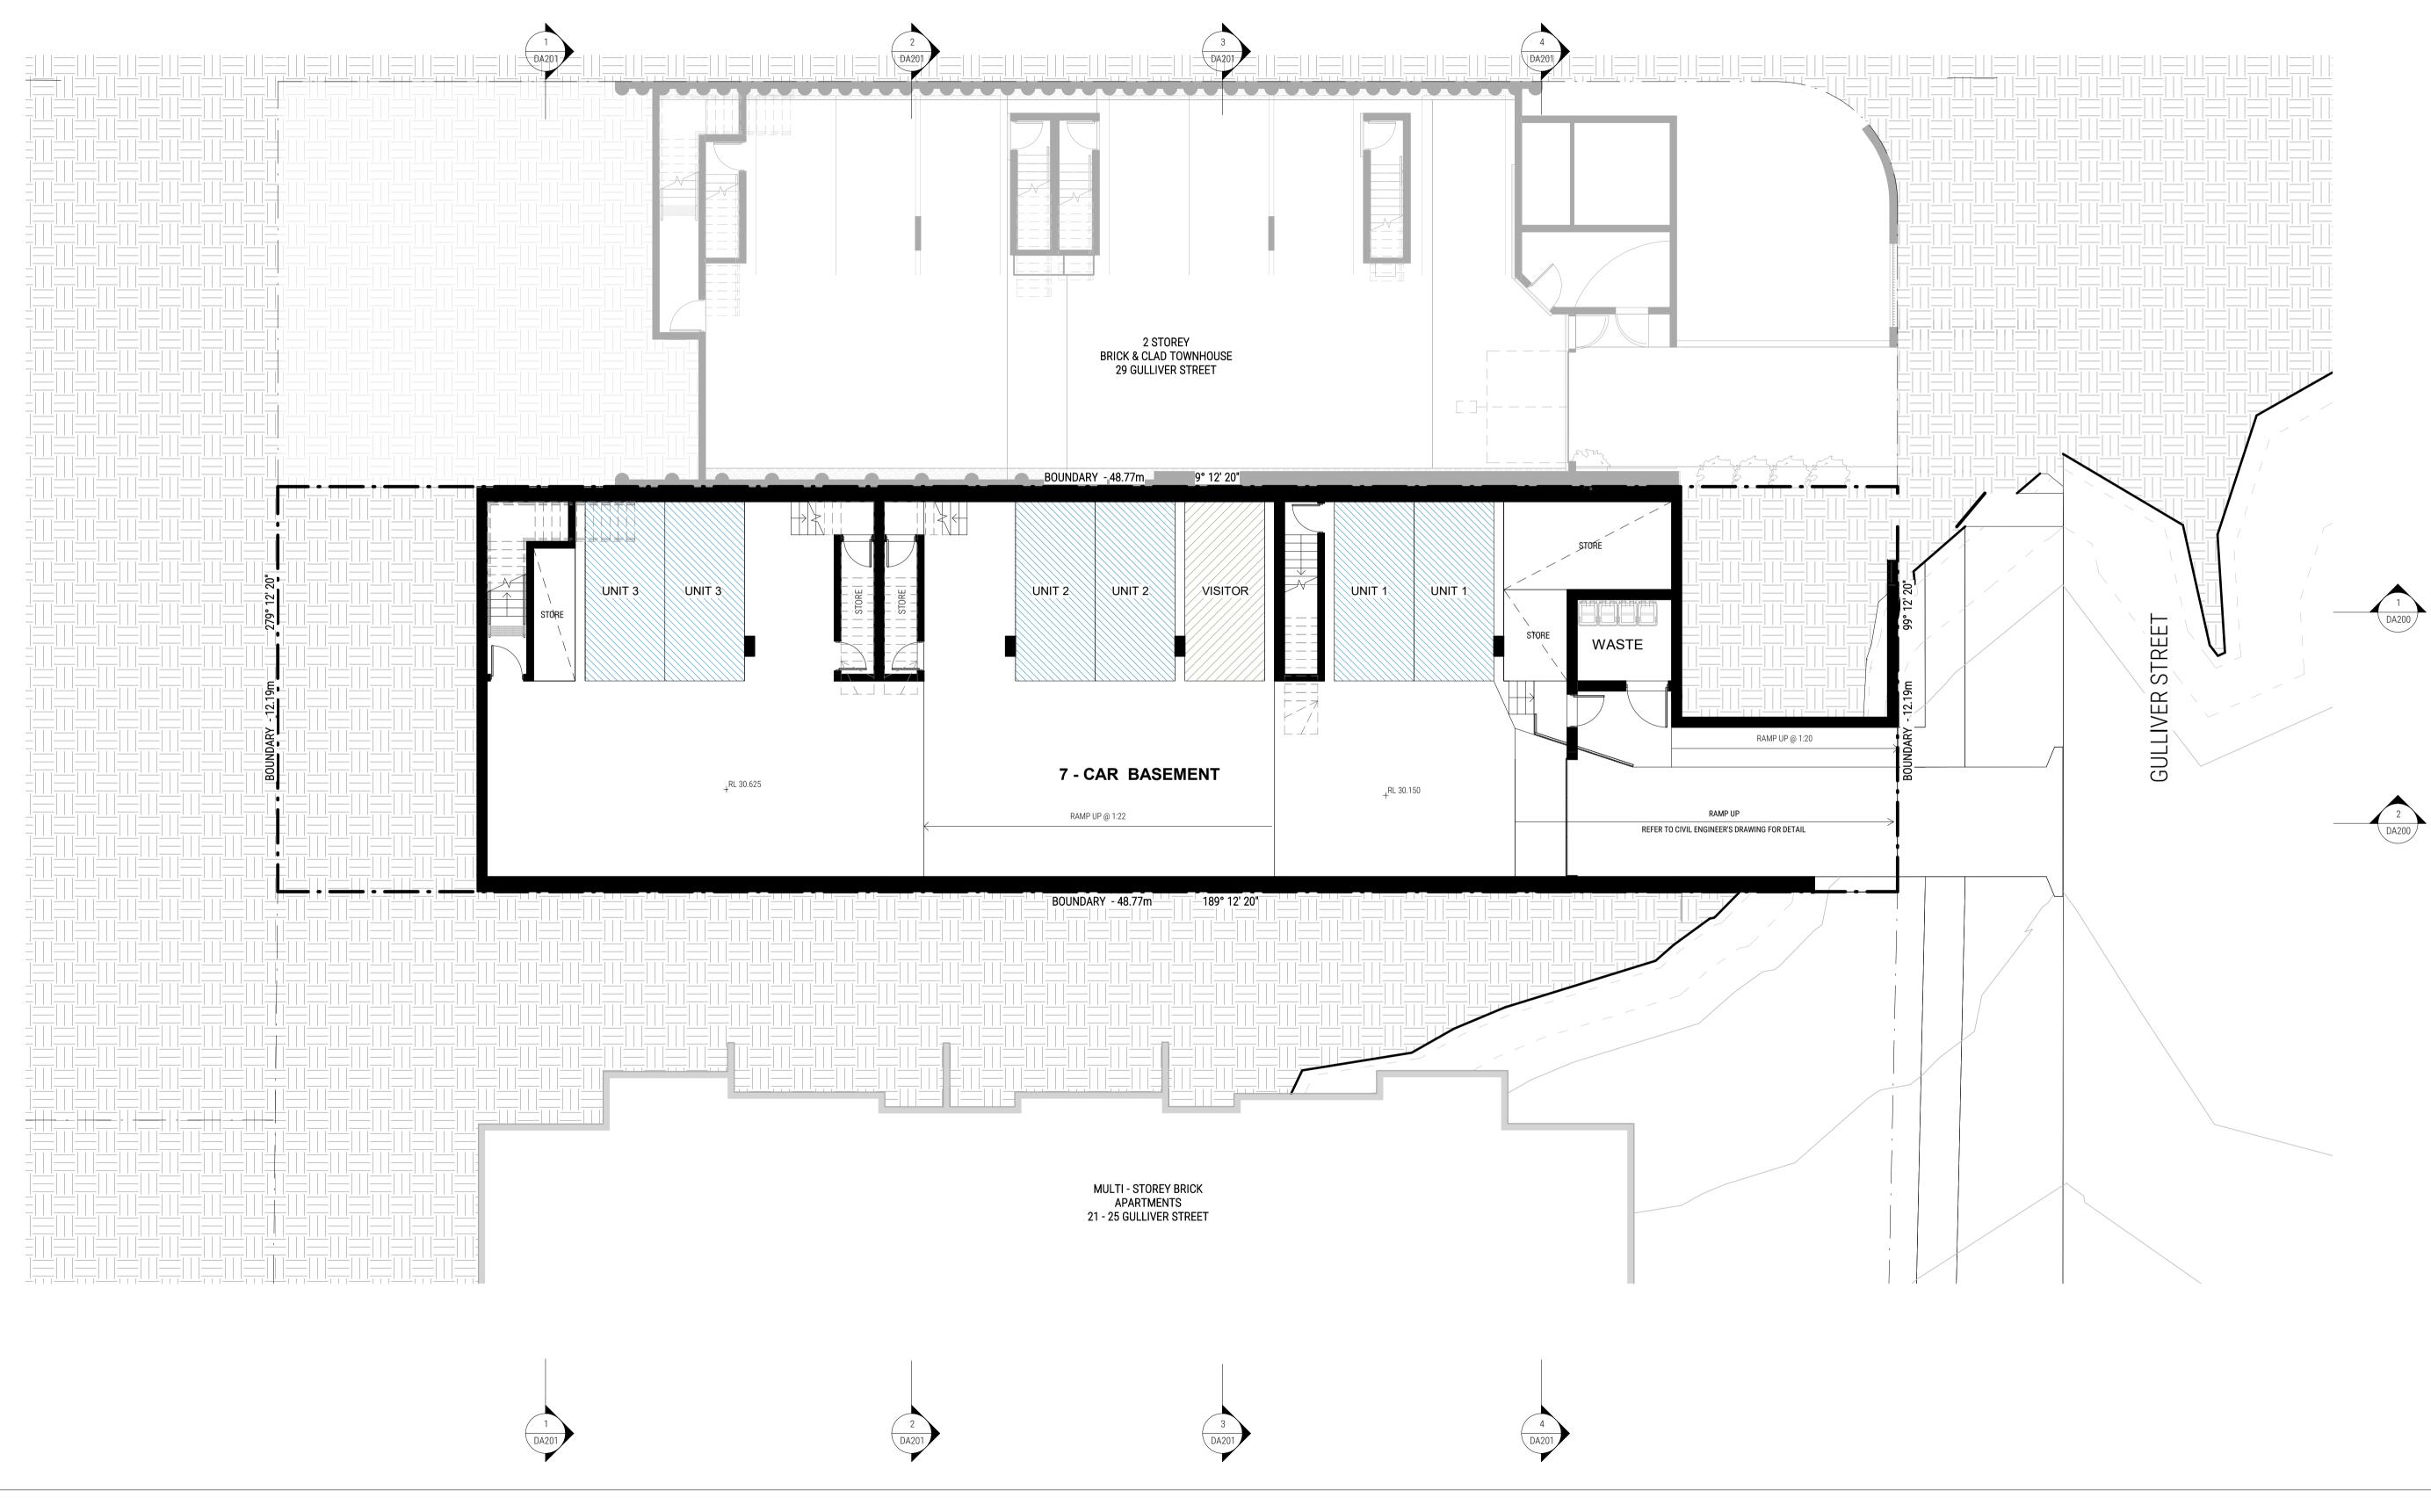

REV NO.

А

**REV DATE** 24.06.22

BASEMENT FLOOR PLAN SHEET NUMBER DA100 REVISION Α SCALE @ A1 1:100 27 GULLIVER STRET BROOKVALE

А

REV NO. DESCRIPTION FOR DA APPROVAL

**REV DATE** 24.06.22

GROUND FLOOR PLAN SHEET NUMBER DA101 REVISION Α SCALE @ A1 1:100 27 GULLIVER STRET BROOKVALE