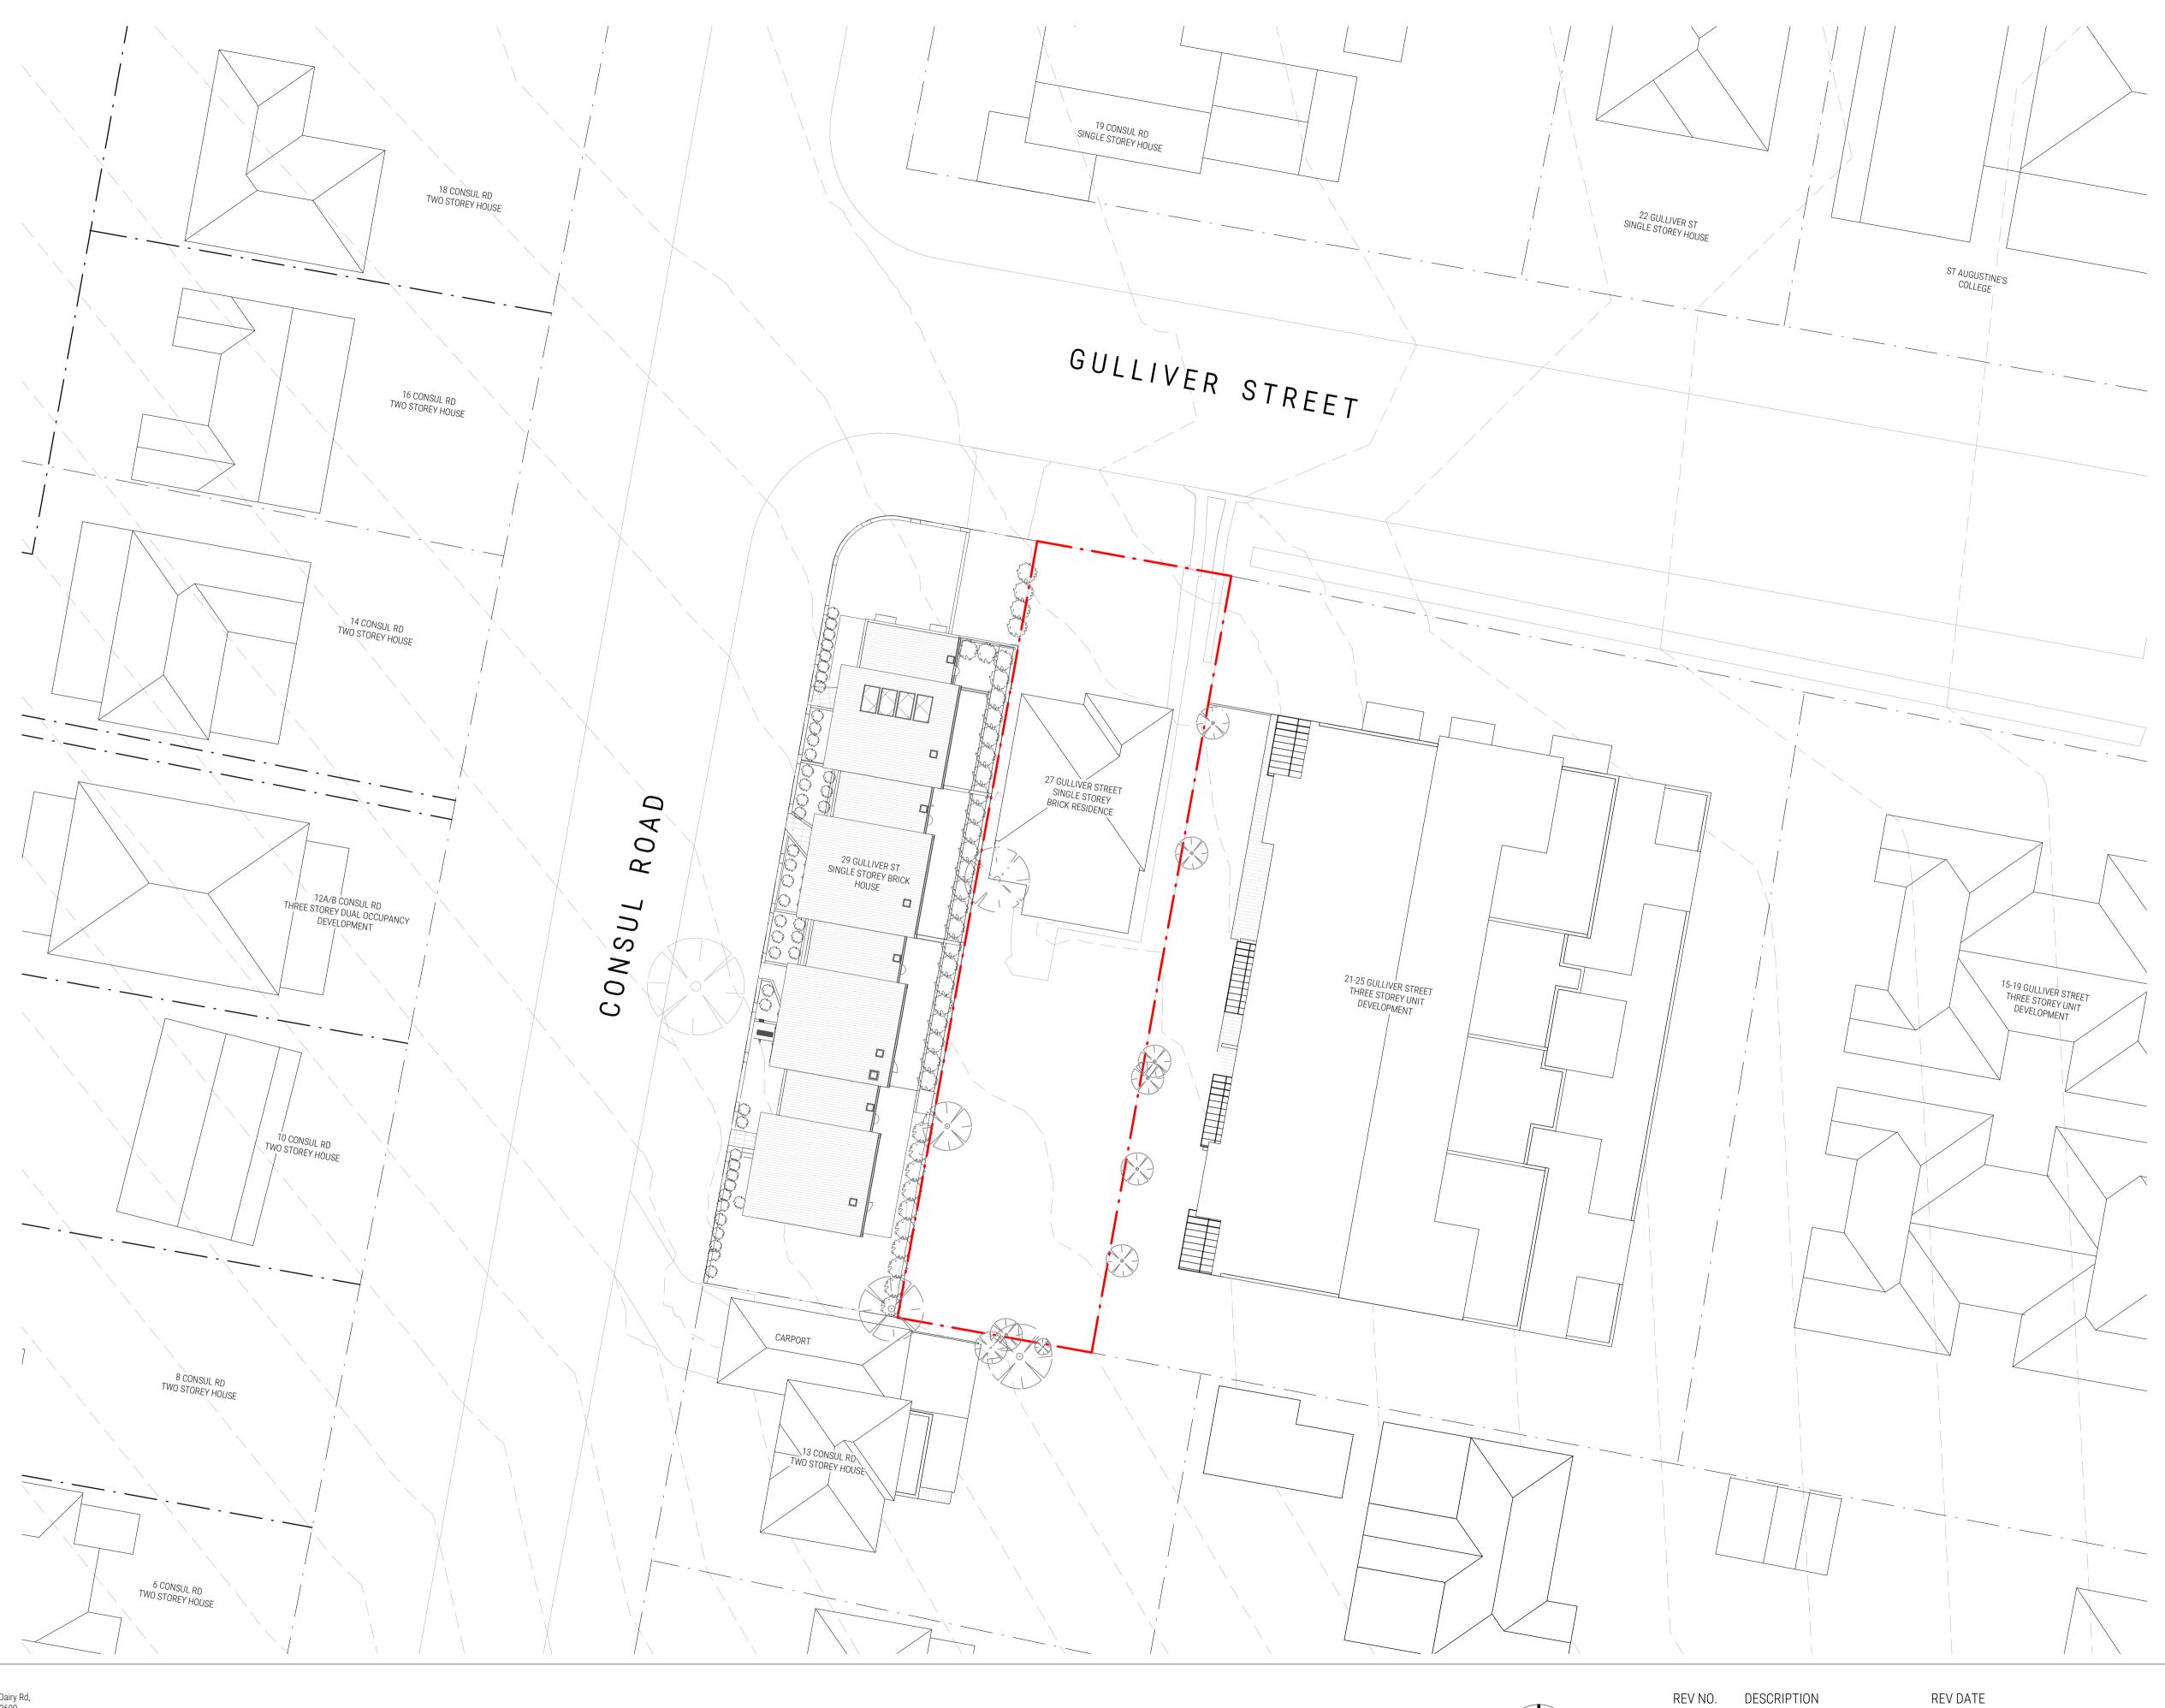

Complies? Yes No No Yes Yes No

**REV DATE** 24.06.22

А

FOR DA APPROVAL

24.06.22

EXISTING SITE PLANSHEET NUMBERDA010REVISIONASCALE @ A11 : 20027 GULLIVER STRET BROOKVALE

DESCRIPTION FOR DA APPROVAL REV DATE 24.06.22