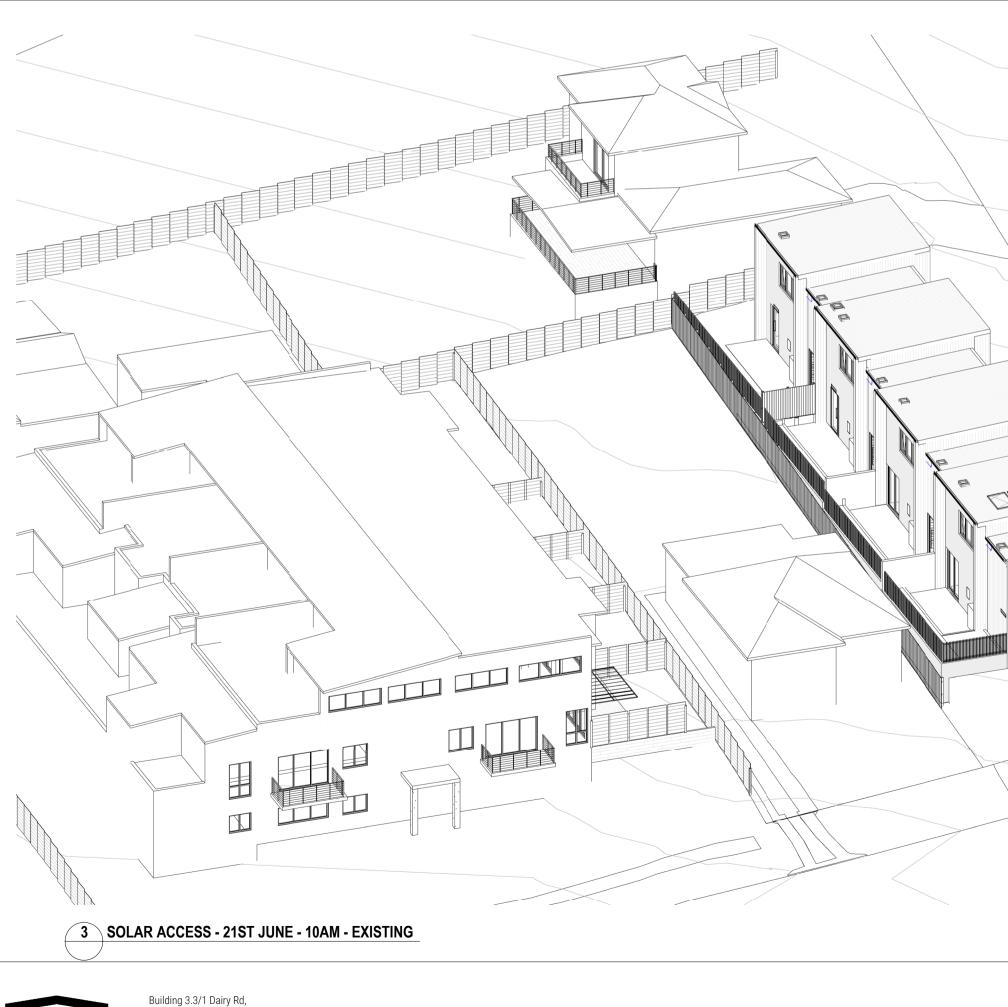

А

REV NO. DESCRIPTION FOR DA APPROVAL

**REV DATE** 24.06.22

VIEWS FROM SUN - JUNE 21ST DA600 SHEET NUMBER REVISION Α SCALE @ A1 27 GULLIVER STRET BROOKVALE

Nominated Architect : Scott Walsh ACT 2624 | NSW 10366