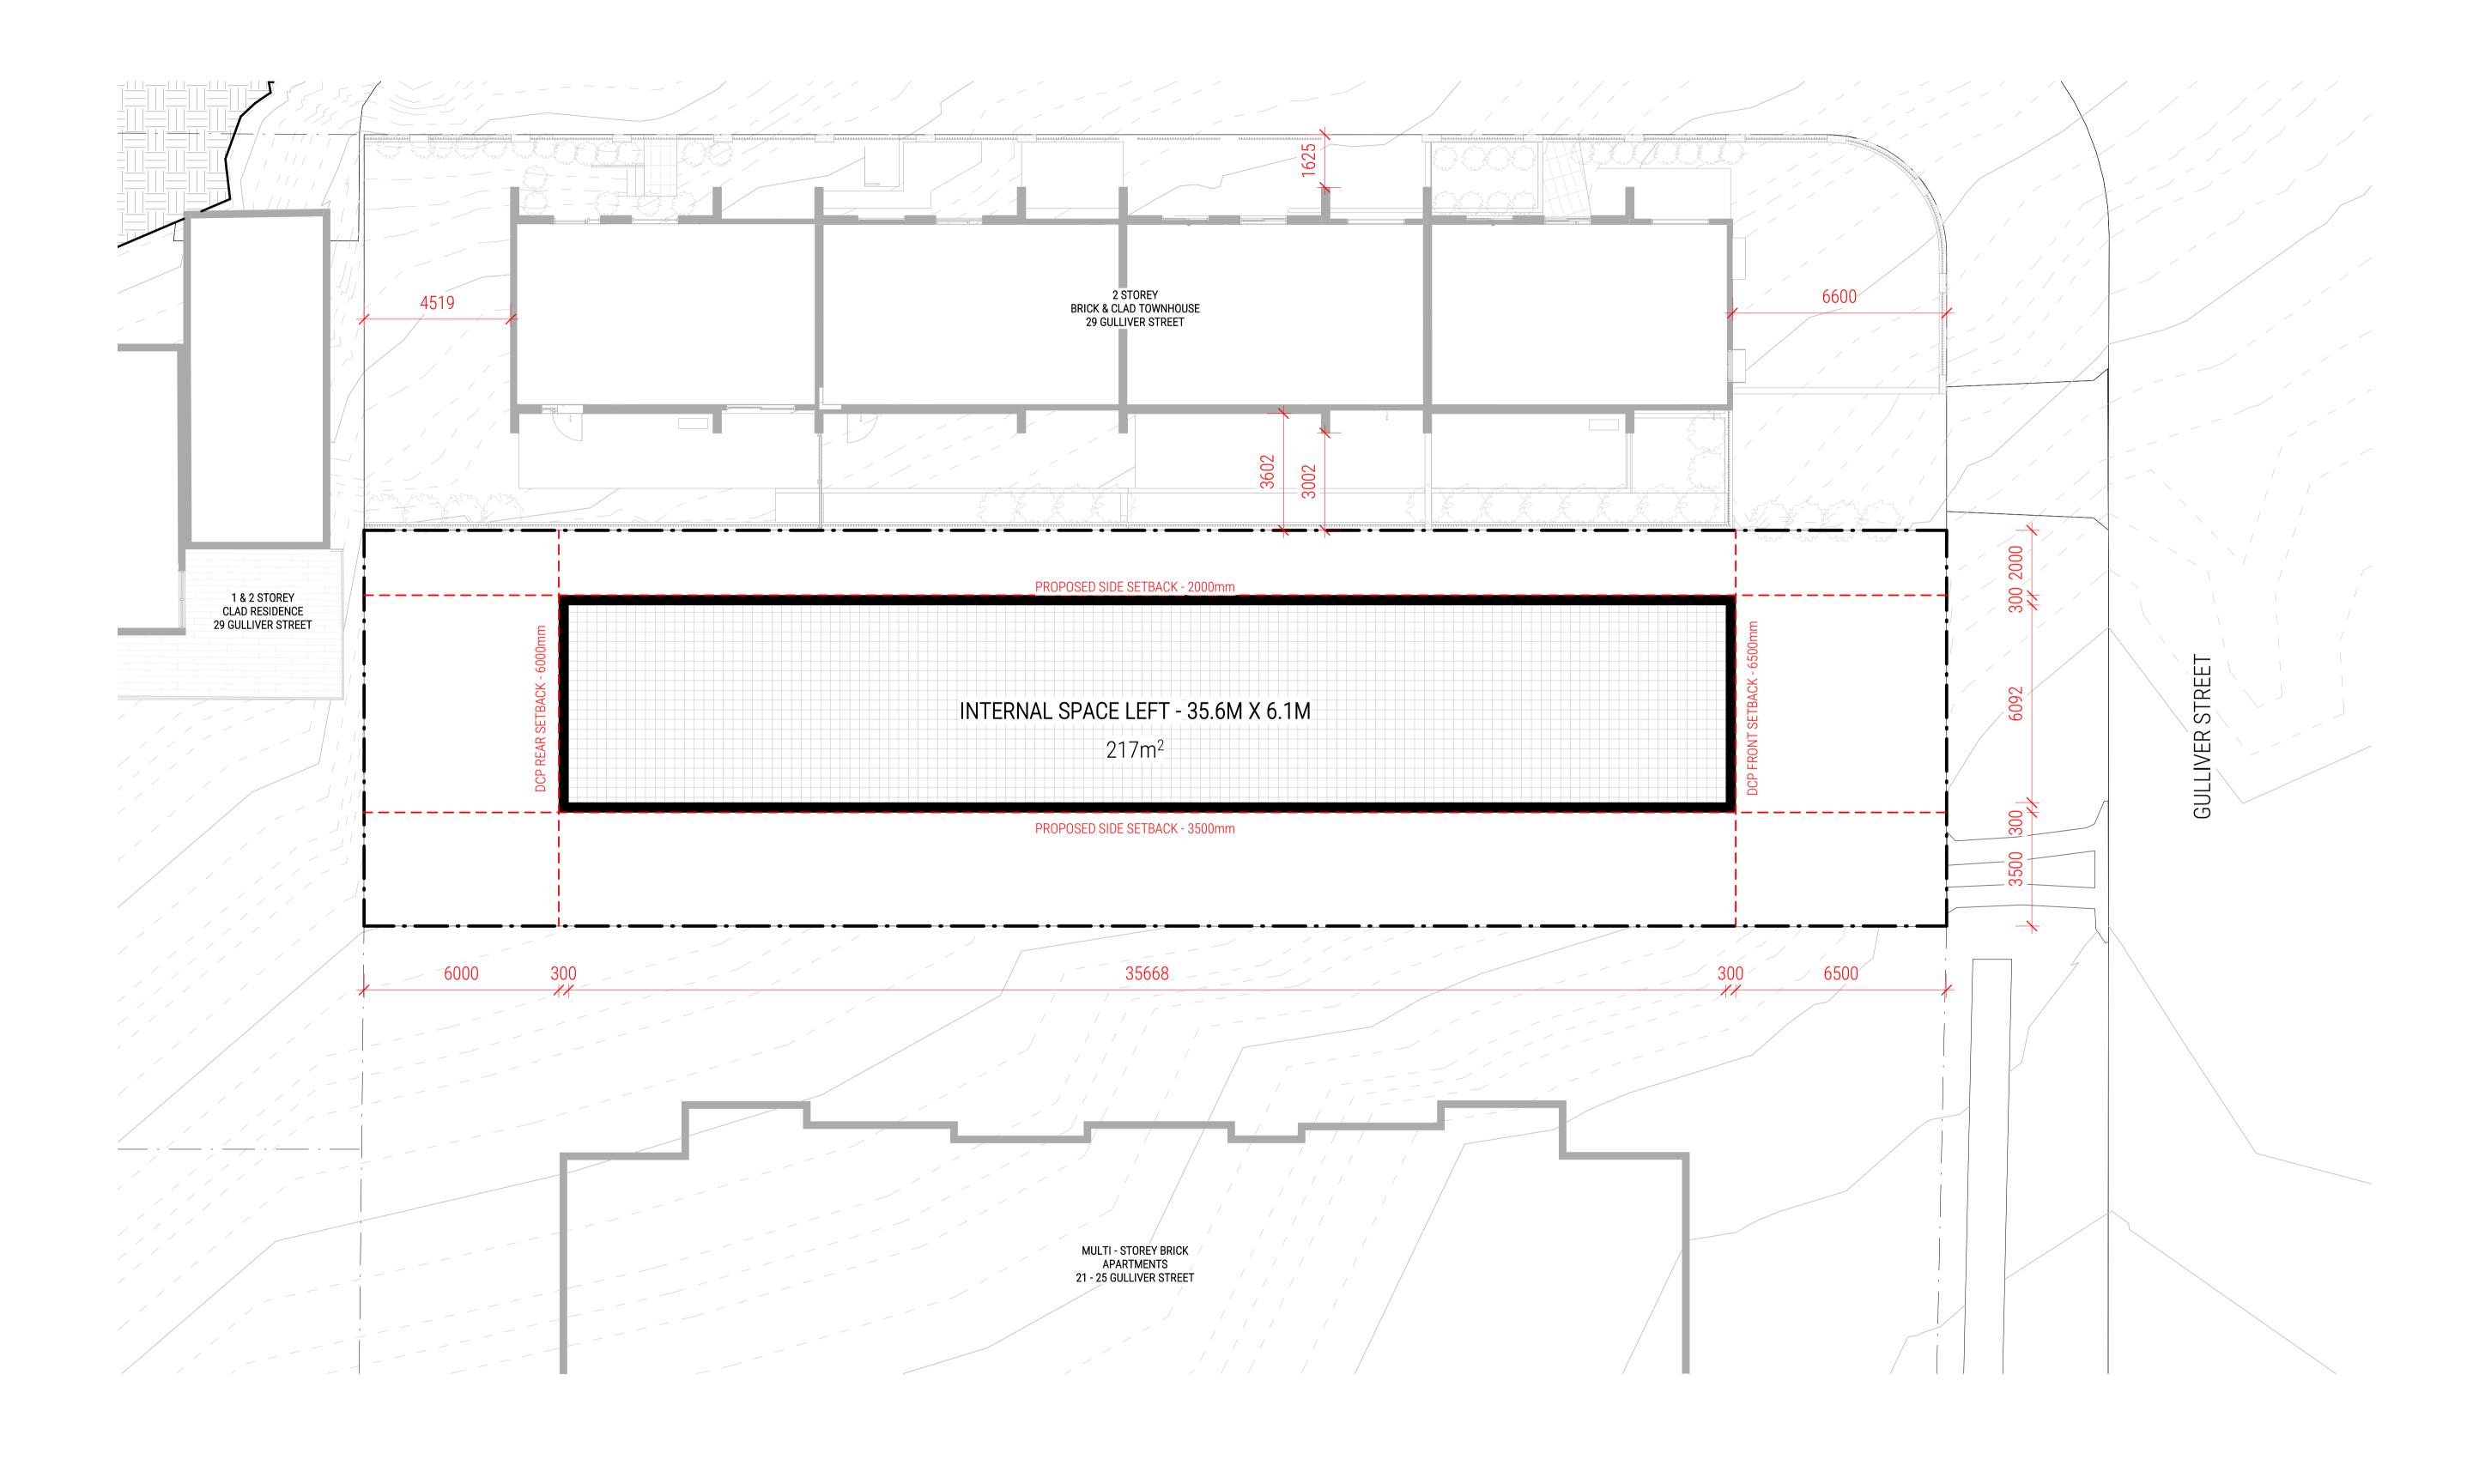

REV NO. DESCRIPTION FOR DA APPROVAL

**REV DATE** 24.06.22

PROPOSED SETBACKS DA030 SHEET NUMBER REVISION Α SCALE @ A1 1:100 27 GULLIVER STRET BROOKVALE

1 DA200

2 DA200

Building 3.3/1 Dairy Rd, Fyshwick ACT 2609 E: scott@walsharchitects.com.au P: 0466 049 880 Nominated Architect : Scott Walsh ACT 2624 | NSW 10366 DESCRIPTION FOR DA APPROVAL