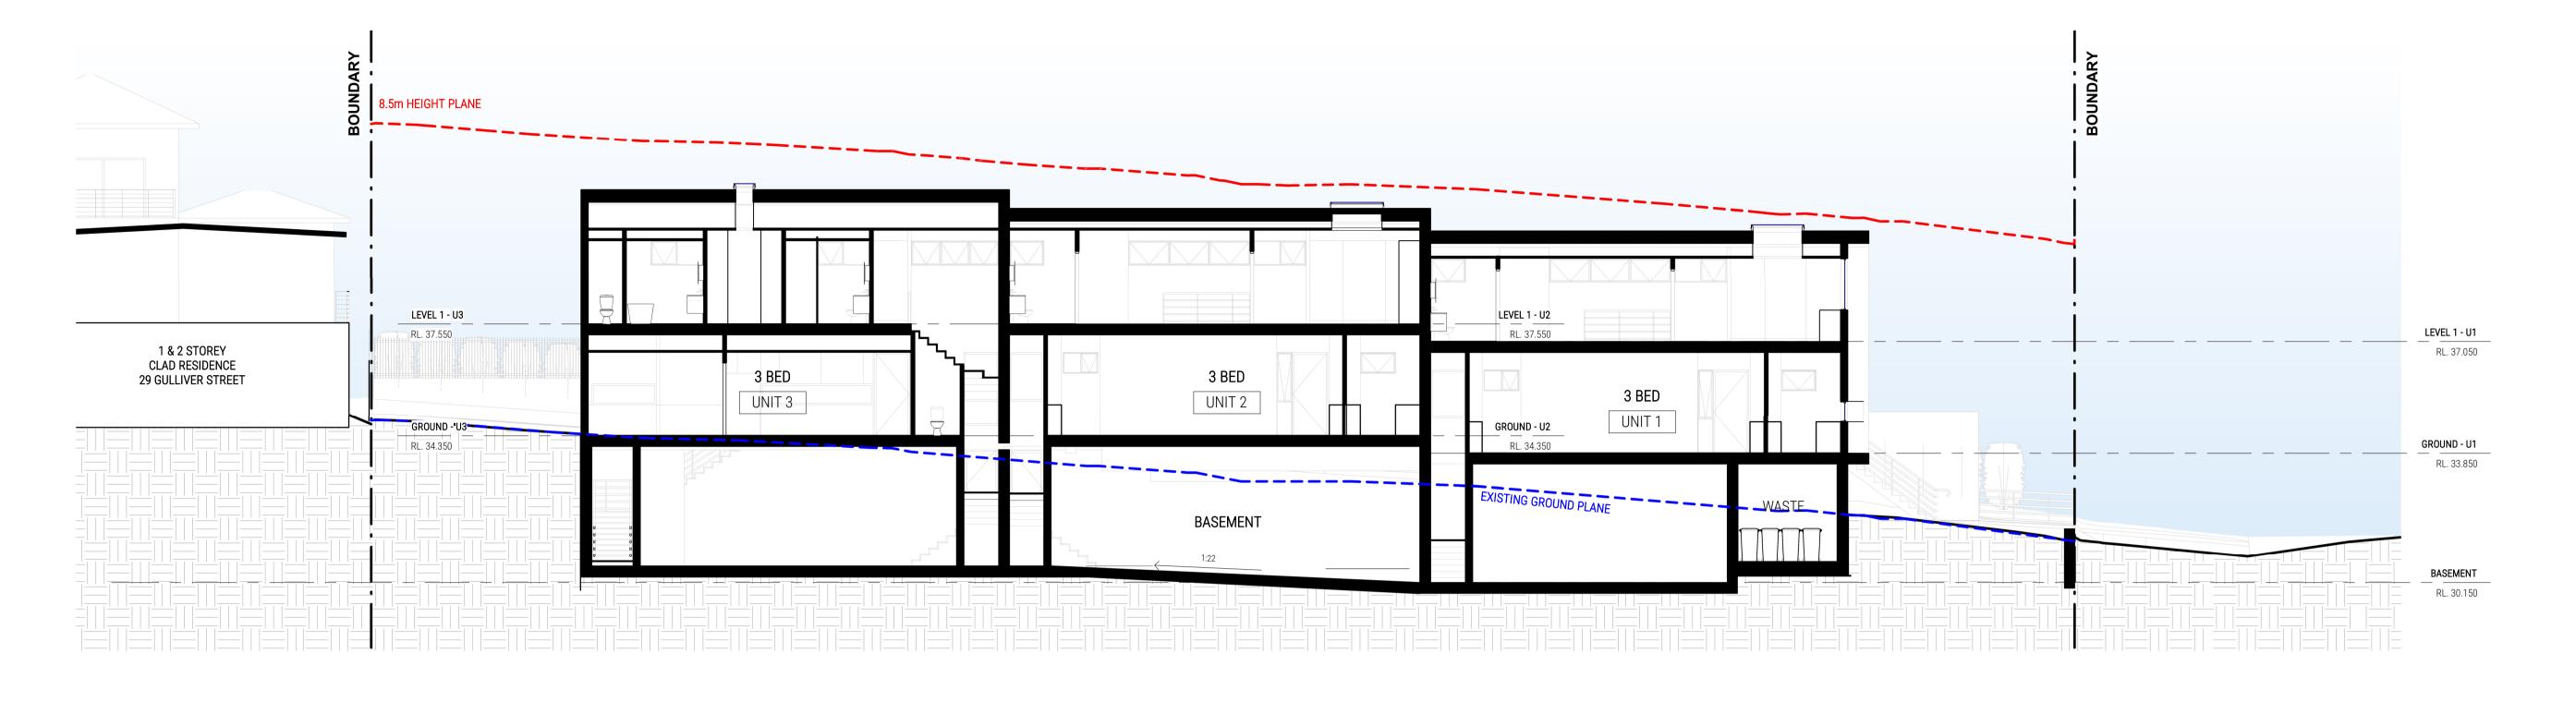

Building 3.3/1 Dairy Rd, Fyshwick ACT 2609 E: scott@walsharchitects.com.au P: 0466 049 880 REV NO. DESCRIPTION FOR DA APPROVAL

**REV DATE** 24.06.22

8.5m HEIGHT PLANE SHEET NUMBER DA700 REVISION Α SCALE @ A1 27 GULLIVER STRET BROOKVALE