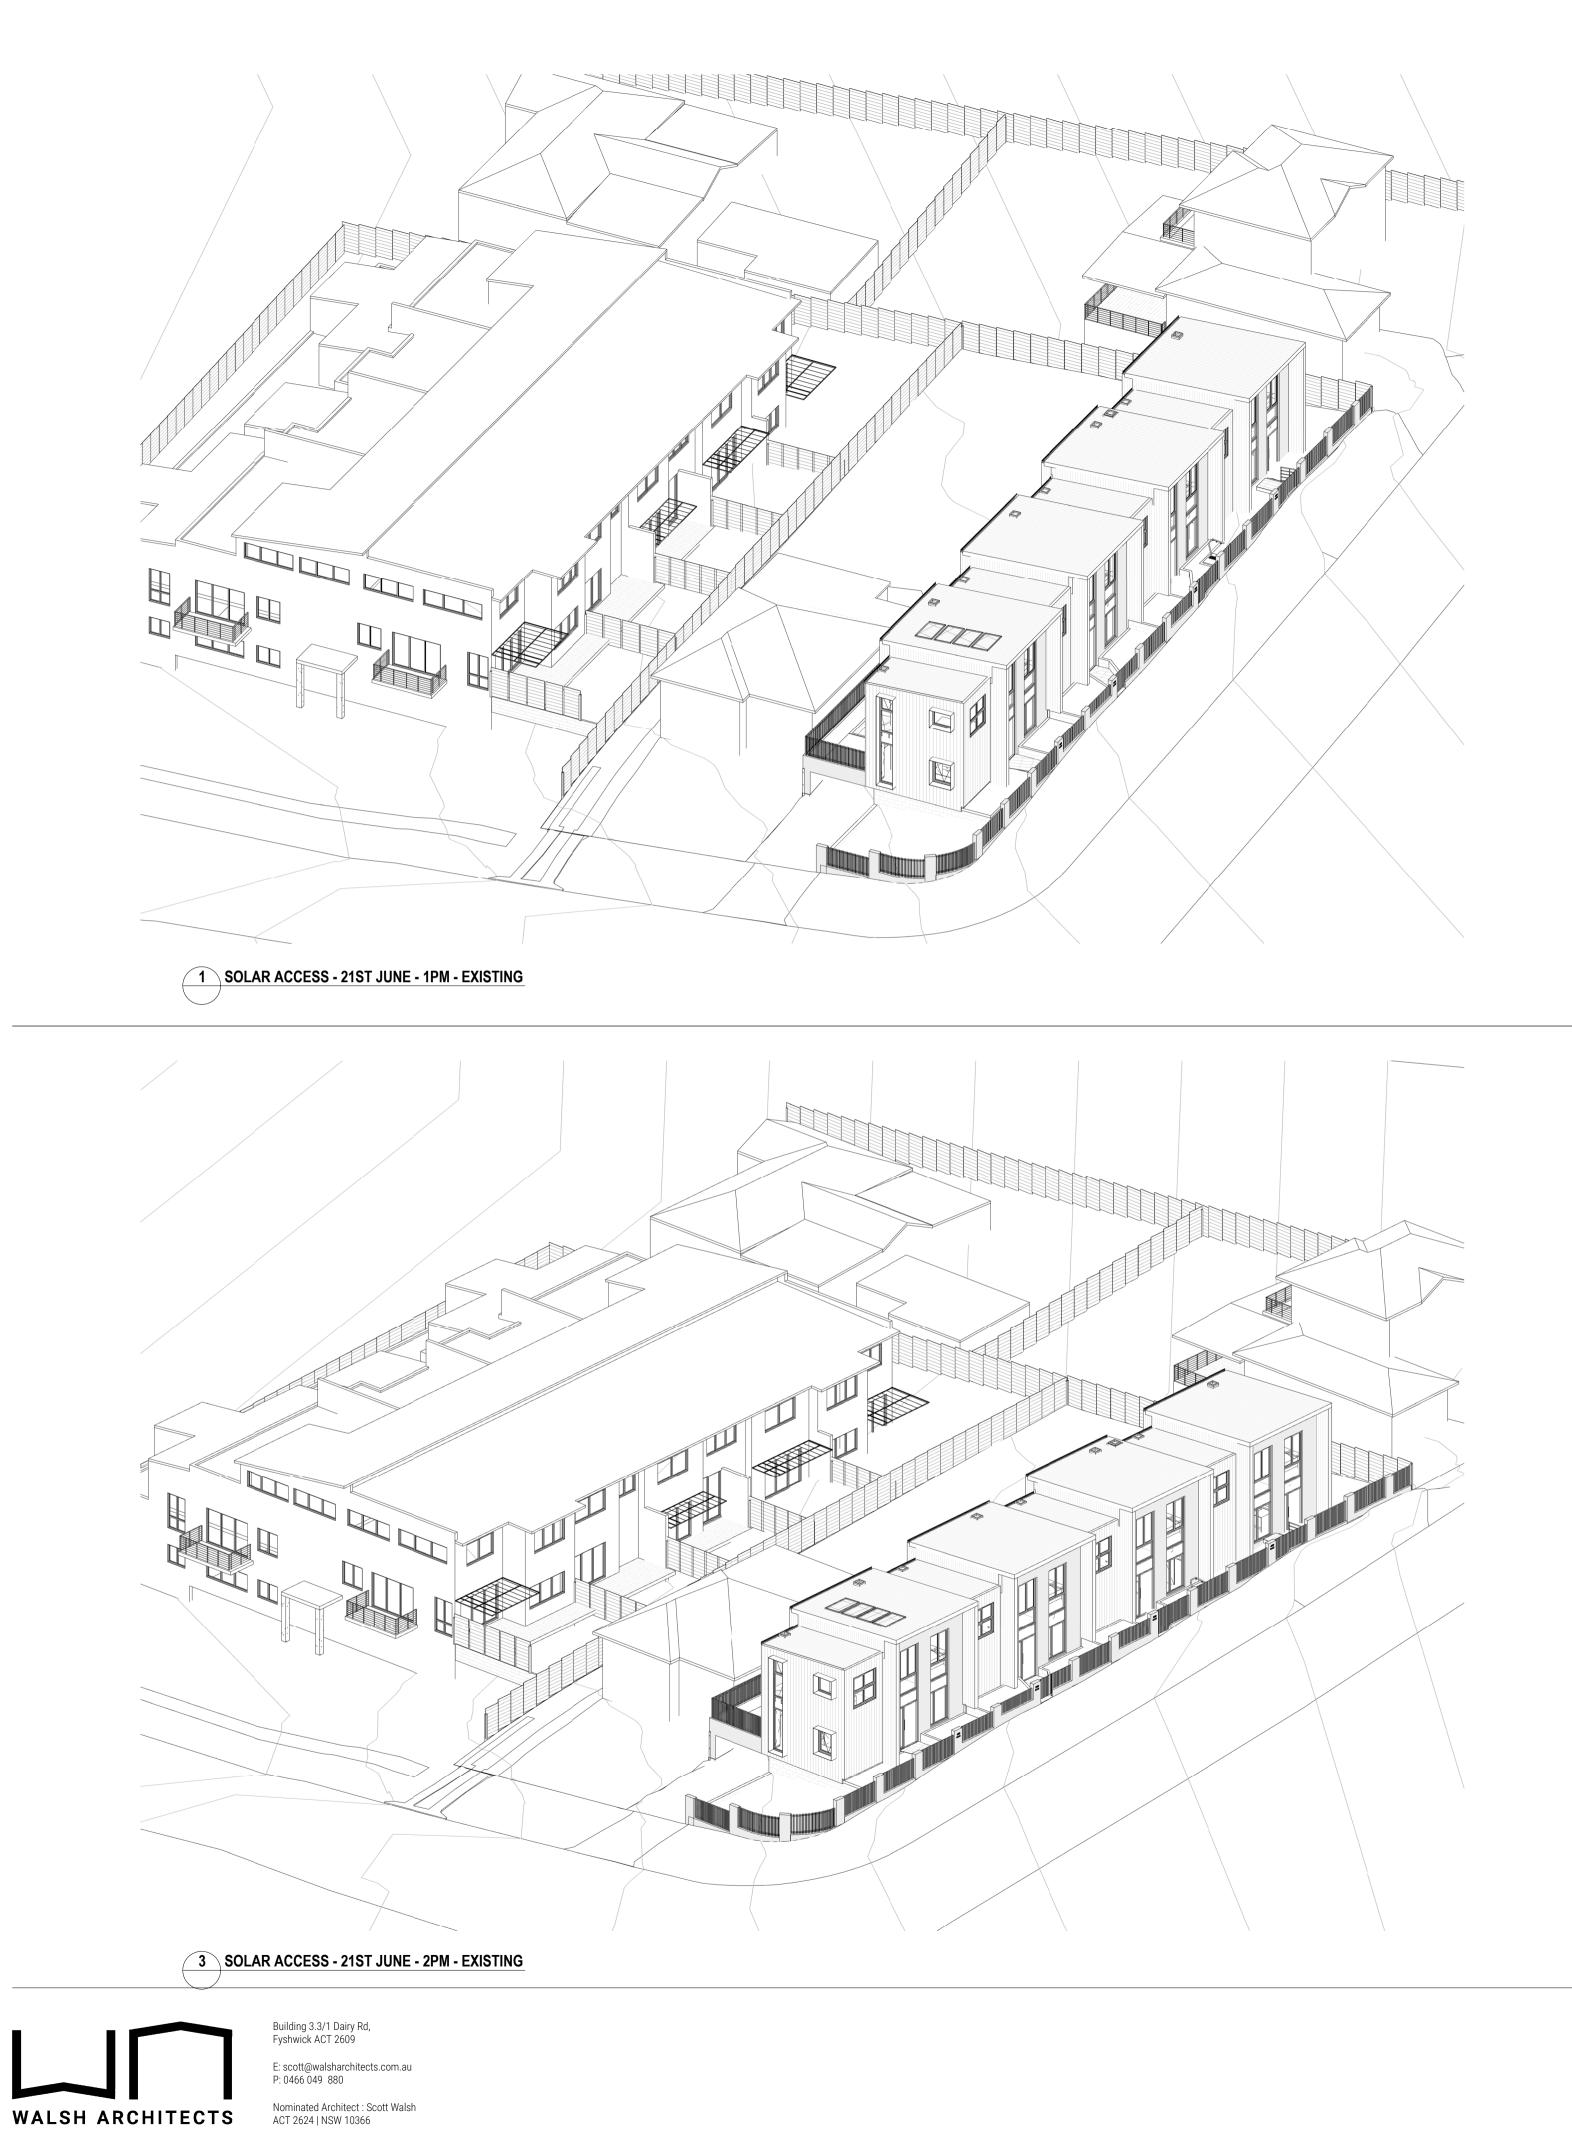

WALSH ARCHITECTS

VIEWS FROM SUN - JUNE 21ST DA601 Α SCALE @ A1 27 GULLIVER STRET BROOKVALE

2 SOLAR ACCESS - 21ST JUNE - 1PM - PROPOSED

REV NO.DESCRIPTIONAFOR DA APPROVAL

REV DATE 24.06.22 VIEWS FROM SUN - JUNE 21STSHEET NUMBERDA602REVISIONASCALE @ A127 GULLIVER STRET BROOKVALE