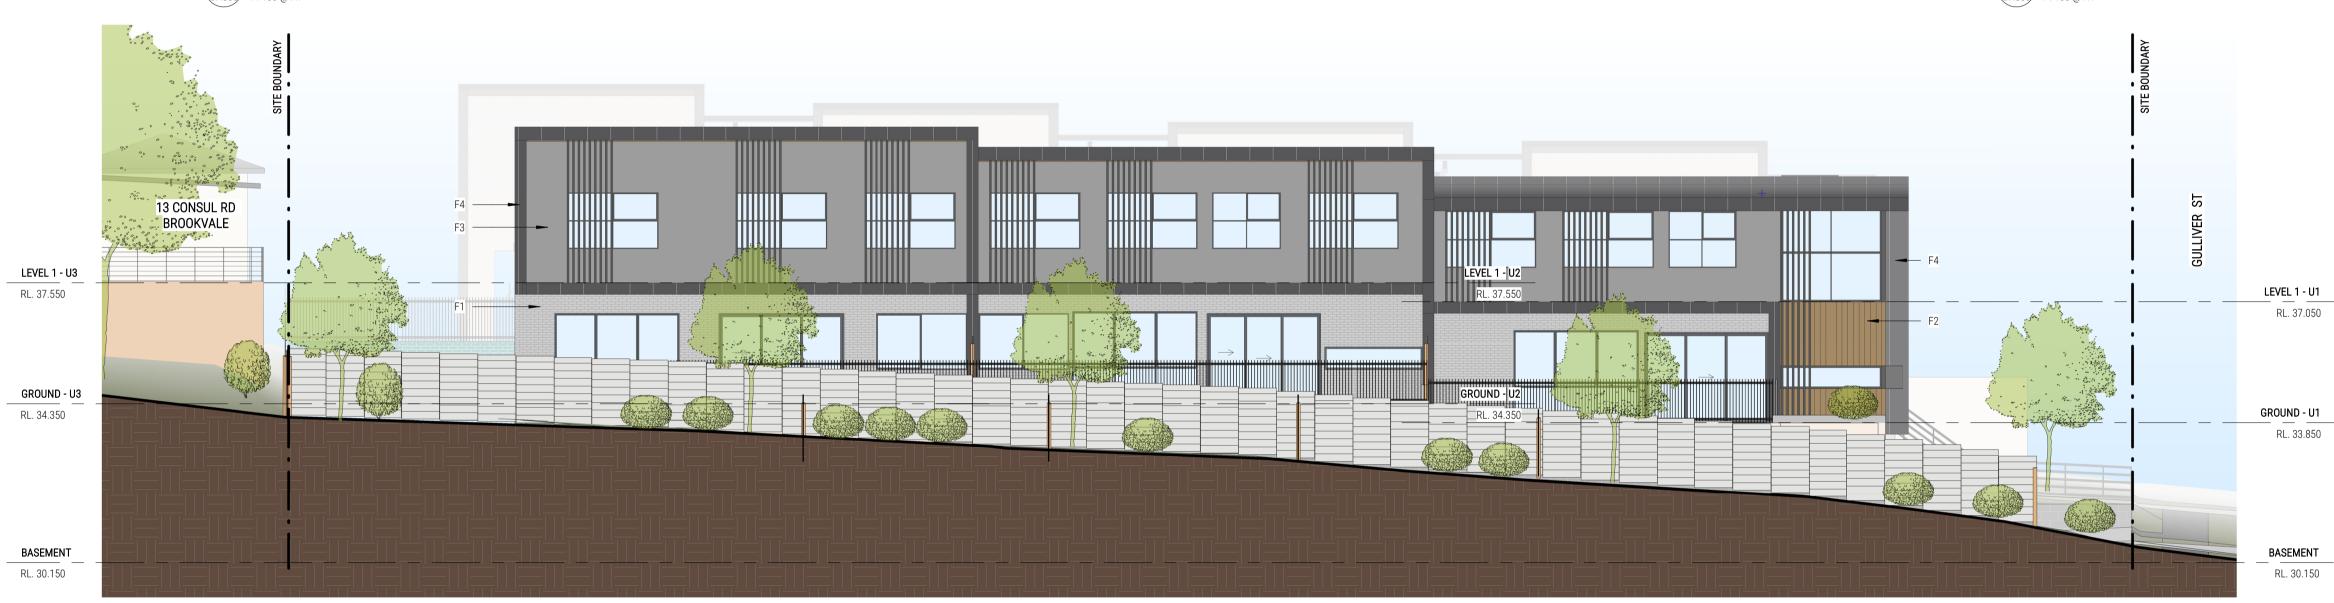

#### EXTERNAL FINISHES SCHEDULE

| CODES | EXTERIOR                                  |
|-------|-------------------------------------------|
| F1    | - FINISH BRICK. LIGHT GREY                |
| F2    | - TIMBER LOOKING CLADDING.                |
| F3    | - FC SHEETING WITH PAINT FINISH.          |
| F4    | - LYSAGHT ENSEAM WALL CLADDING. MONUMENT. |
| F5    | - CONCRETE                                |
| F6    | - CONCRETE BLOCK                          |