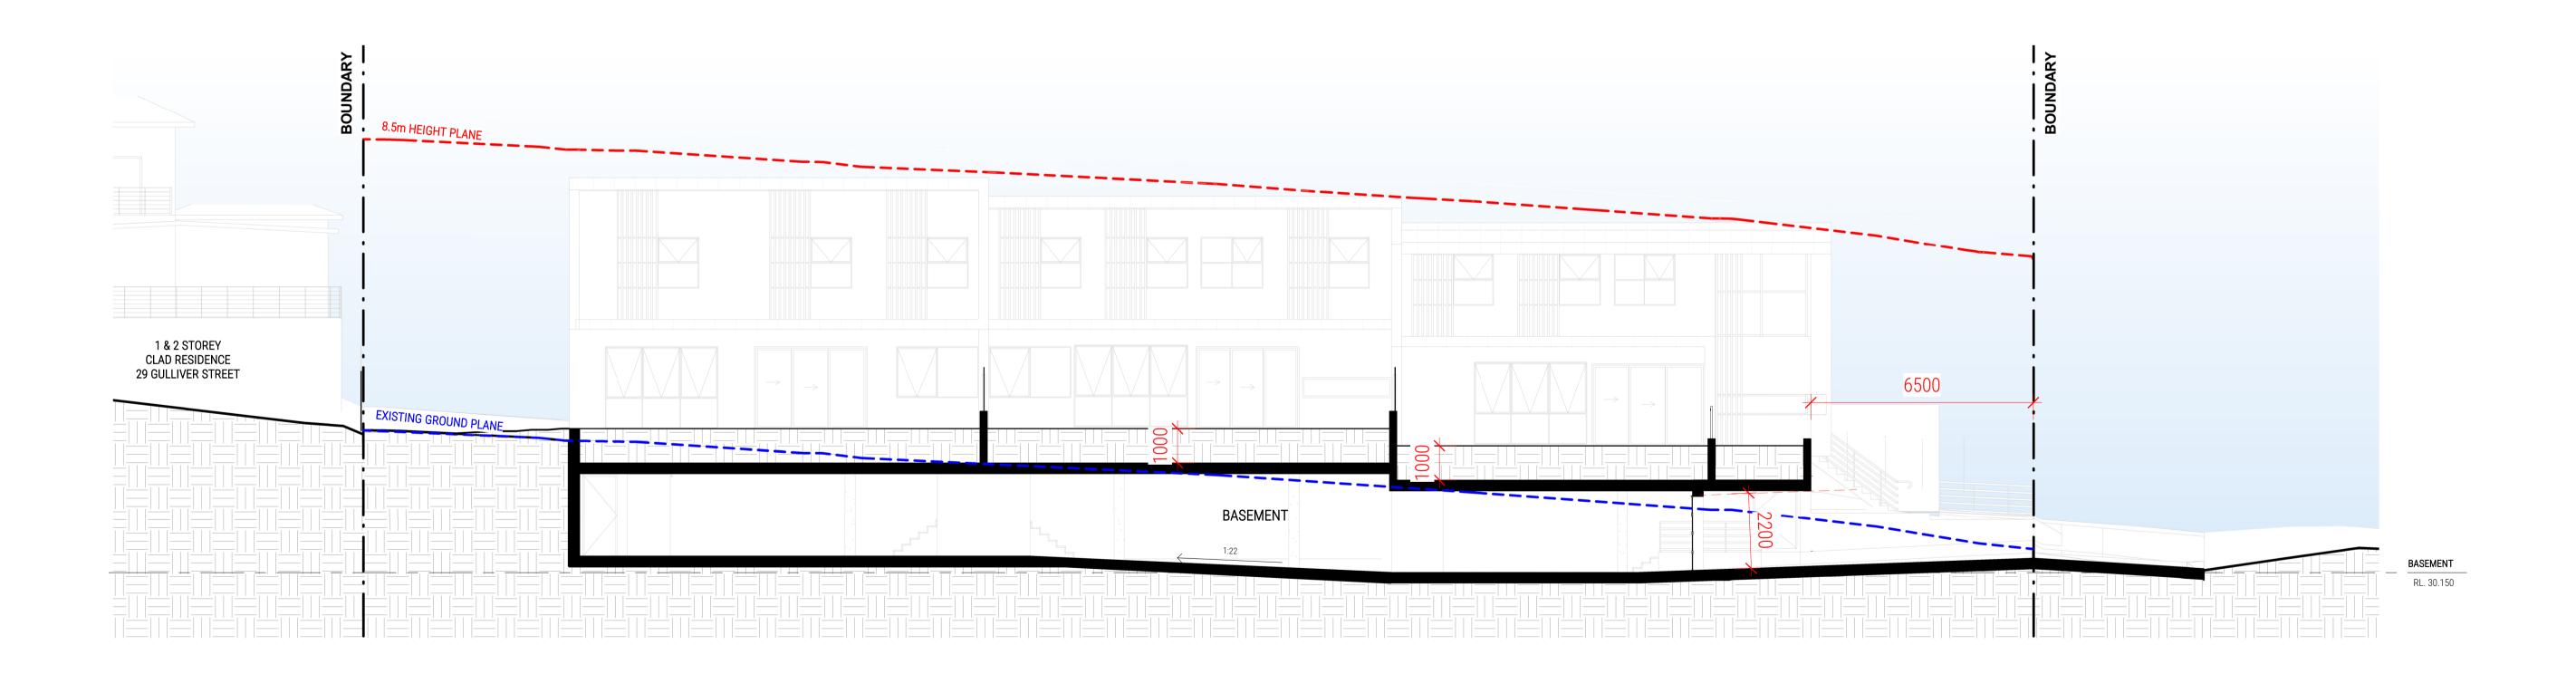

Building 3.3/1 Dairy Rd, Fyshwick ACT 2609 E: scott@walsharchitects.com.au P: 0466 049 880 REV NO. DESCRIPTION FOR DA APPROVAL

**REV DATE** 24.06.22

8.5m HEIGHT PLANE SHEET NUMBER DA700 REVISION Α SCALE @ A1 27 GULLIVER STRET BROOKVALE