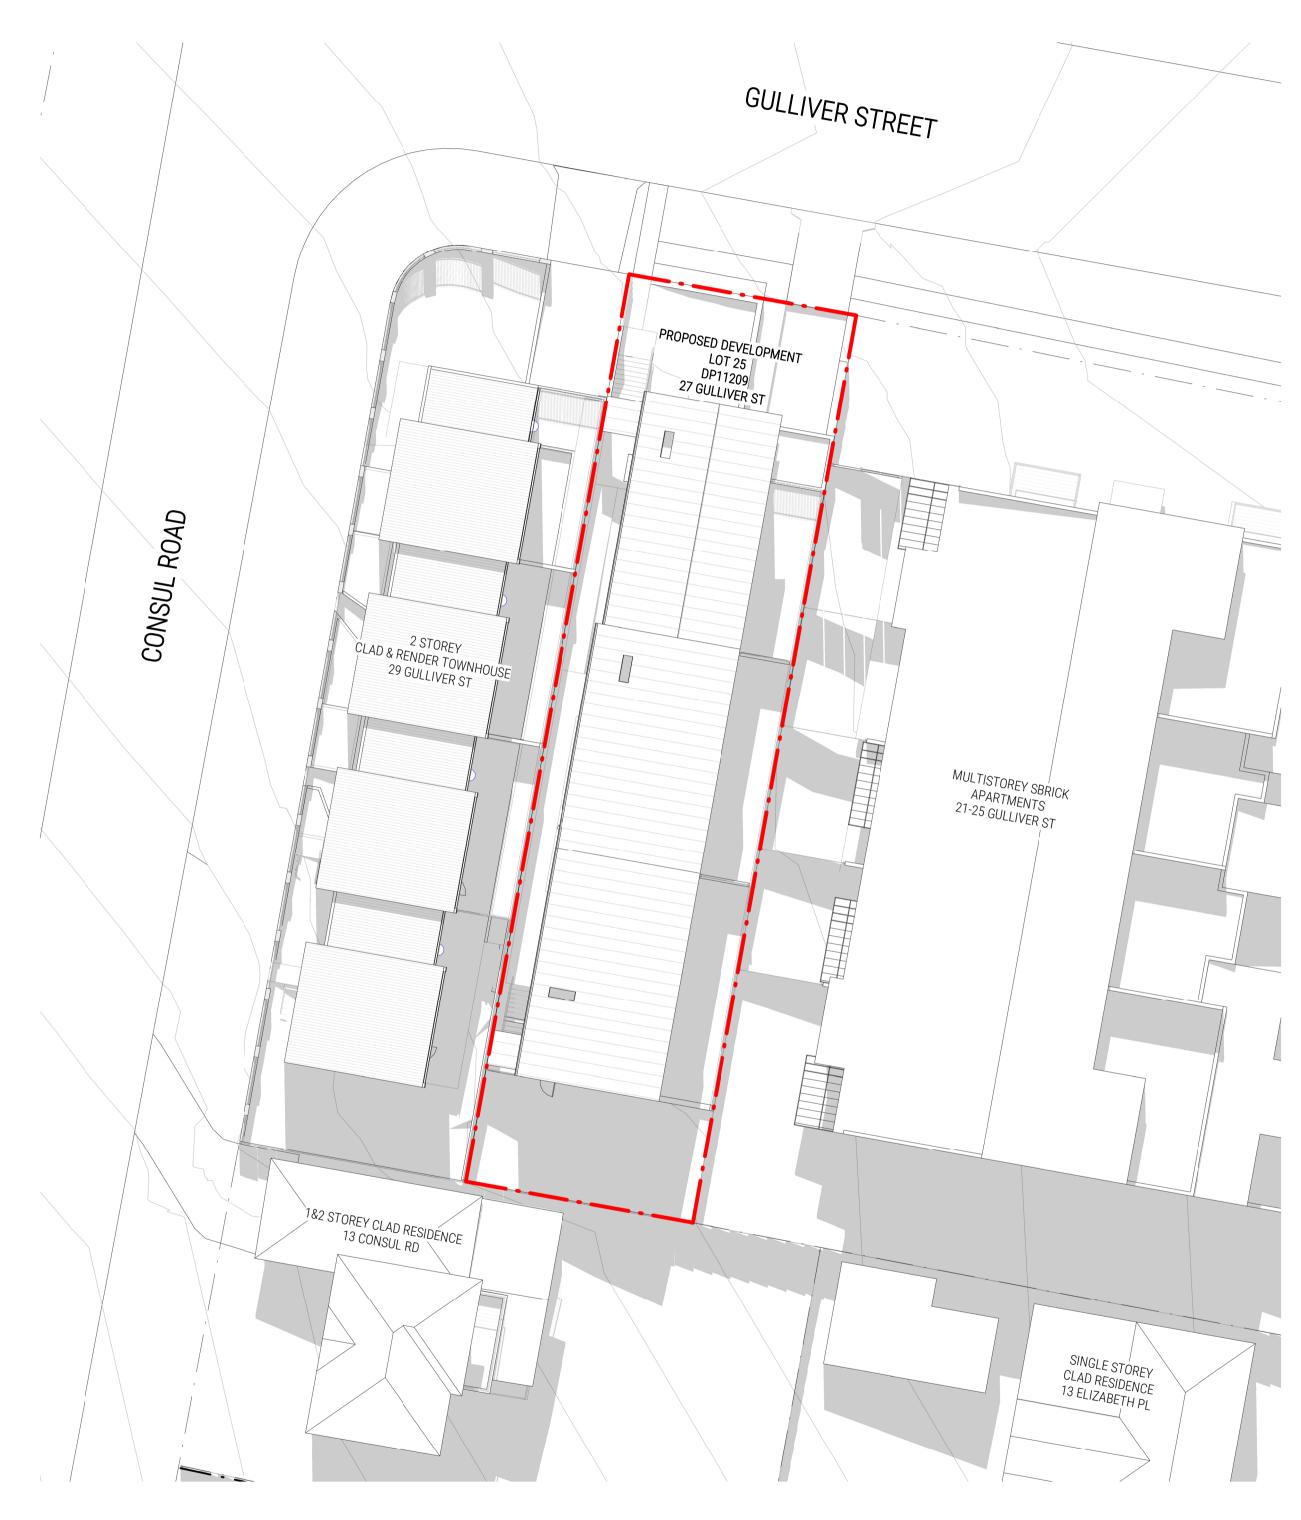

А

PROPOSED SITE PLAN SHEET NUMBER DA013 REVISION Α SCALE @ A1 1 : 200 27 GULLIVER STRET BROOKVALE

REV NO. DESCRIPTION FOR DA APPROVAL

**REV DATE** 24.06.22

DCP SETBACKS DA020 SHEET NUMBER REVISION Α SCALE @ A1 1:100 27 GULLIVER STRET BROOKVALE