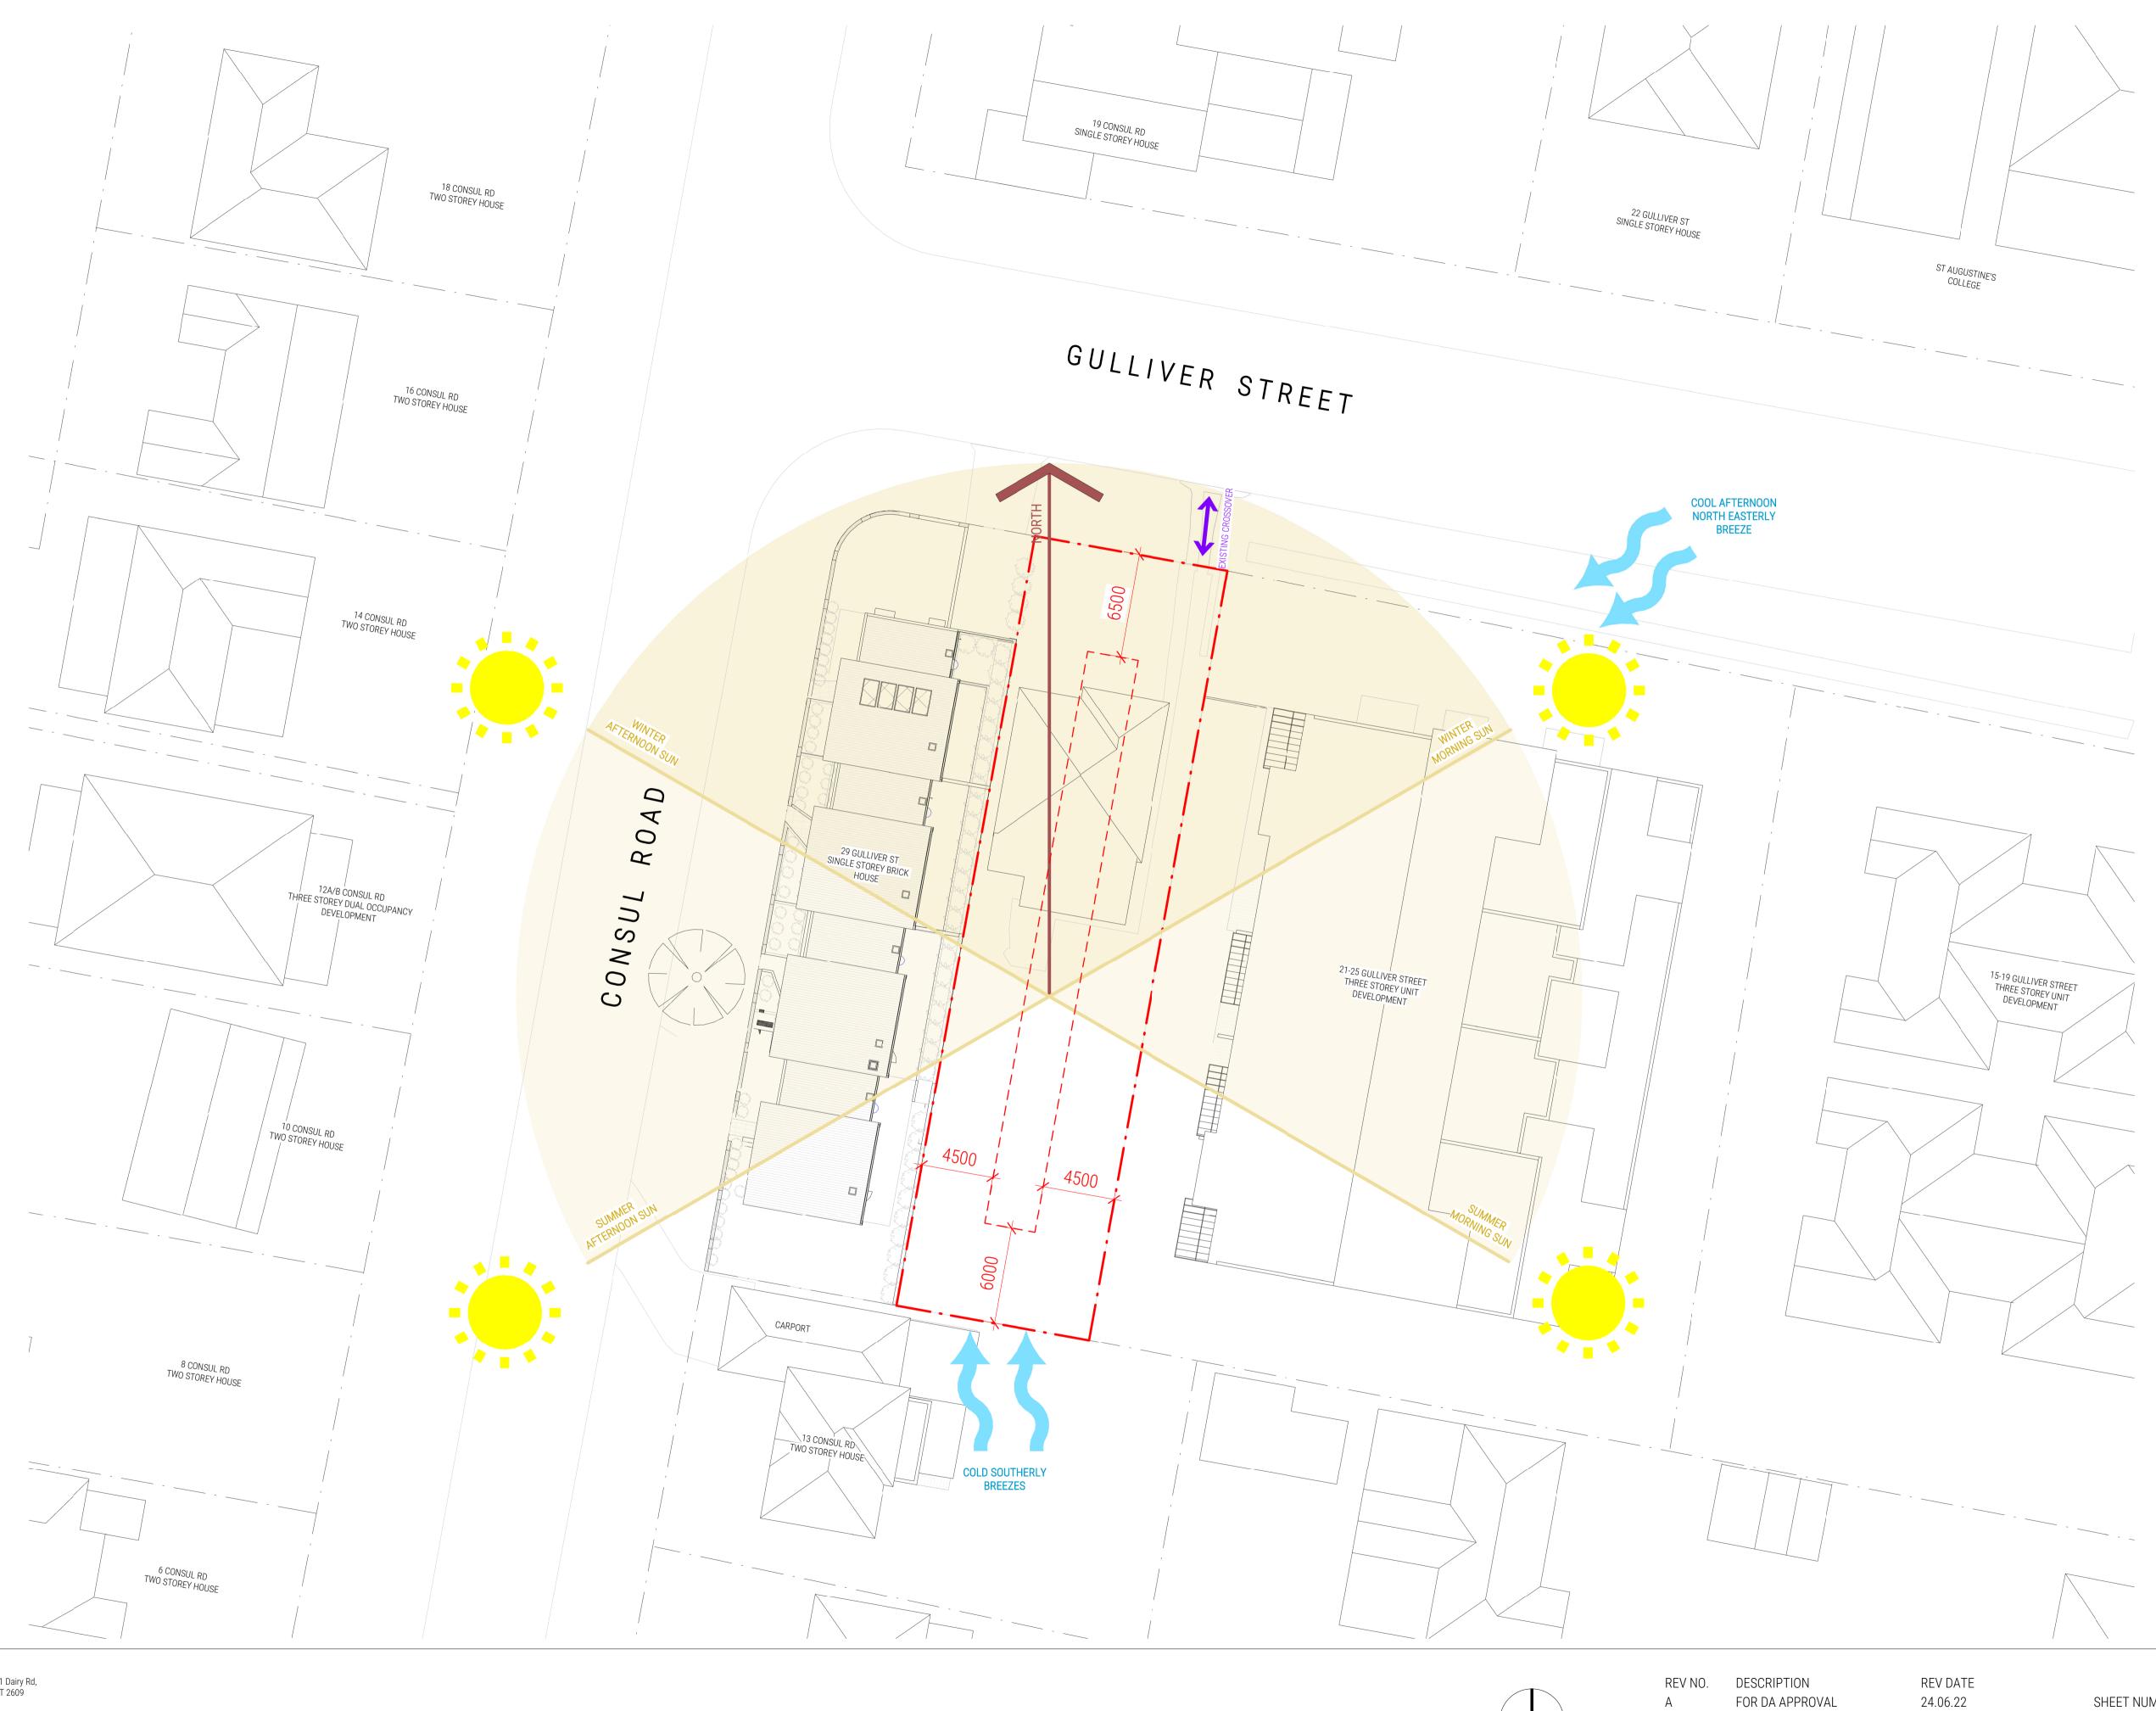

DEMOLITION PLAN DA011 SHEET NUMBER REVISION Α SCALE @ A1 1 : 200 27 GULLIVER STRET BROOKVALE

А

SITE ANALYSIS SHEET NUMBER DA012 REVISION Α SCALE @ A1 1 : 200 27 GULLIVER STRET BROOKVALE

24.06.22

| 27 Gulliver Street Brookvale                                                                                                                     |                                      |                      |                        |            |                |             |               |               |               |  |
|--------------------------------------------------------------------------------------------------------------------------------------------------|--------------------------------------|----------------------|------------------------|------------|----------------|-------------|---------------|---------------|---------------|--|
| SUMMARY OF BASIX COMMITMENTS FOR EACH UNIT                                                                                                       |                                      |                      |                        |            |                |             |               |               |               |  |
| This is a summary of the BASIX Commitments as detailed in the BASIX Certificate.<br>Refer to the CURRENT BASIX Certificate for Complete details. |                                      |                      |                        |            |                |             |               |               |               |  |
| For definitions refer to basix.nsw.gov.au                                                                                                        |                                      |                      |                        |            |                |             |               |               |               |  |
| WATER COMMITMENTS                                                                                                                                |                                      |                      |                        |            |                |             |               |               |               |  |
| Fixtures                                                                                                                                         |                                      |                      |                        |            |                |             |               |               |               |  |
| 3 Star Showe                                                                                                                                     | r Heads                              |                      | Yes                    |            |                |             |               |               |               |  |
| 4 Star Kitche                                                                                                                                    | 4 Star Kitchen / Basin Taps          |                      | Yes                    | 4 Sta      | r Toile        | et          | Yes           |               |               |  |
| Alternative W                                                                                                                                    | /ater                                |                      |                        |            |                |             |               |               |               |  |
| Minimum Tar                                                                                                                                      | nk Size (L)                          |                      | 2500                   | Collected  | from I         | Roof A      | ١re           | a (m2)        | 50            |  |
| Tank Connec                                                                                                                                      | ted To:                              |                      |                        |            |                |             |               |               |               |  |
| All Toilets                                                                                                                                      | Yes                                  |                      | Laundry                |            | 'y ₩/M         | W/M Cold Ta |               | y Yes         |               |  |
| One Outdoor                                                                                                                                      | •                                    | Yes                  |                        |            |                |             |               |               |               |  |
| THERMAL CO                                                                                                                                       | OMFORT                               | COMN                 | IITMEN                 | TS - Refer | to TP/         | A Spe       | cifi          | cation or     | n plans       |  |
| ENERGY CO                                                                                                                                        | MMITMEN                              | ITS                  |                        |            |                |             |               |               |               |  |
| Hot Water                                                                                                                                        | Gas Inst                             | antaneo              | ous 6 S                | itar       |                |             |               |               |               |  |
| Cooling Living<br>System Bedrooms                                                                                                                |                                      |                      | 1 Phase A/C Zoned      |            |                |             |               | EER 3.        | EER 3.0 - 3.5 |  |
|                                                                                                                                                  |                                      | ms 1 Phase A/C Zoned |                        |            |                | I           |               |               | EER 3.0 - 3.5 |  |
| Heating<br>System Bedroor                                                                                                                        |                                      |                      | 1 Phase A/C Zoned      |            |                |             |               | EER 3.0 - 3.5 |               |  |
|                                                                                                                                                  |                                      | ms                   | 1 Phase A/C Zoned      |            |                |             | EER 3.0 - 3.5 |               |               |  |
| 1 x Bathroor                                                                                                                                     |                                      |                      | Fan ducted to exterior |            |                |             | Manual on/off |               |               |  |
| Ventilation                                                                                                                                      | Kitchen                              | Kitchen Fan ducte    |                        |            | ed to exterior |             |               | Manual on/off |               |  |
|                                                                                                                                                  | Laundry Natural ventilation          |                      |                        |            |                |             | N/A           |               |               |  |
| Natural                                                                                                                                          |                                      |                      |                        |            |                |             | -             | Yes           |               |  |
| Lighting                                                                                                                                         | Window/Skylight in Bathrooms/Toilets |                      |                        |            |                | Yes to      |               | 2             |               |  |
| Artificial                                                                                                                                       |                                      | Number of bedrooms   |                        |            |                | All         | Dedicated     |               | Yes           |  |
| •••                                                                                                                                              |                                      |                      | f Living/Dining rooms  |            |                | All         | Dedicated     |               | Yes           |  |
| (rooms to be Kitchen<br>primarily lit by All Bathrms/T                                                                                           |                                      |                      |                        |            | es             | Dedicated   |               | Yes           |               |  |
| fluorescent or                                                                                                                                   |                                      | All Bathrms/Toilets  |                        |            |                | es          | Dedicated     |               | Yes           |  |
| LED lights)                                                                                                                                      | Laundry                              |                      |                        |            |                | es          | Dedicated     |               | Yes           |  |
| All Hallways Yes Dedicated                                                                                                                       |                                      |                      |                        |            |                | Yes         |               |               |               |  |
| OTHER COMMITMENTS                                                                                                                                |                                      |                      |                        |            |                |             |               |               |               |  |
| Outdoor cloth                                                                                                                                    | ies line                             |                      | Yes                    | V I        |                |             |               |               | Yes           |  |
| Stove/Oven Electric cooktop & electric oven   Alternative Energy Photovoltaic System: 1.6kW common system                                        |                                      |                      |                        |            |                |             |               |               |               |  |