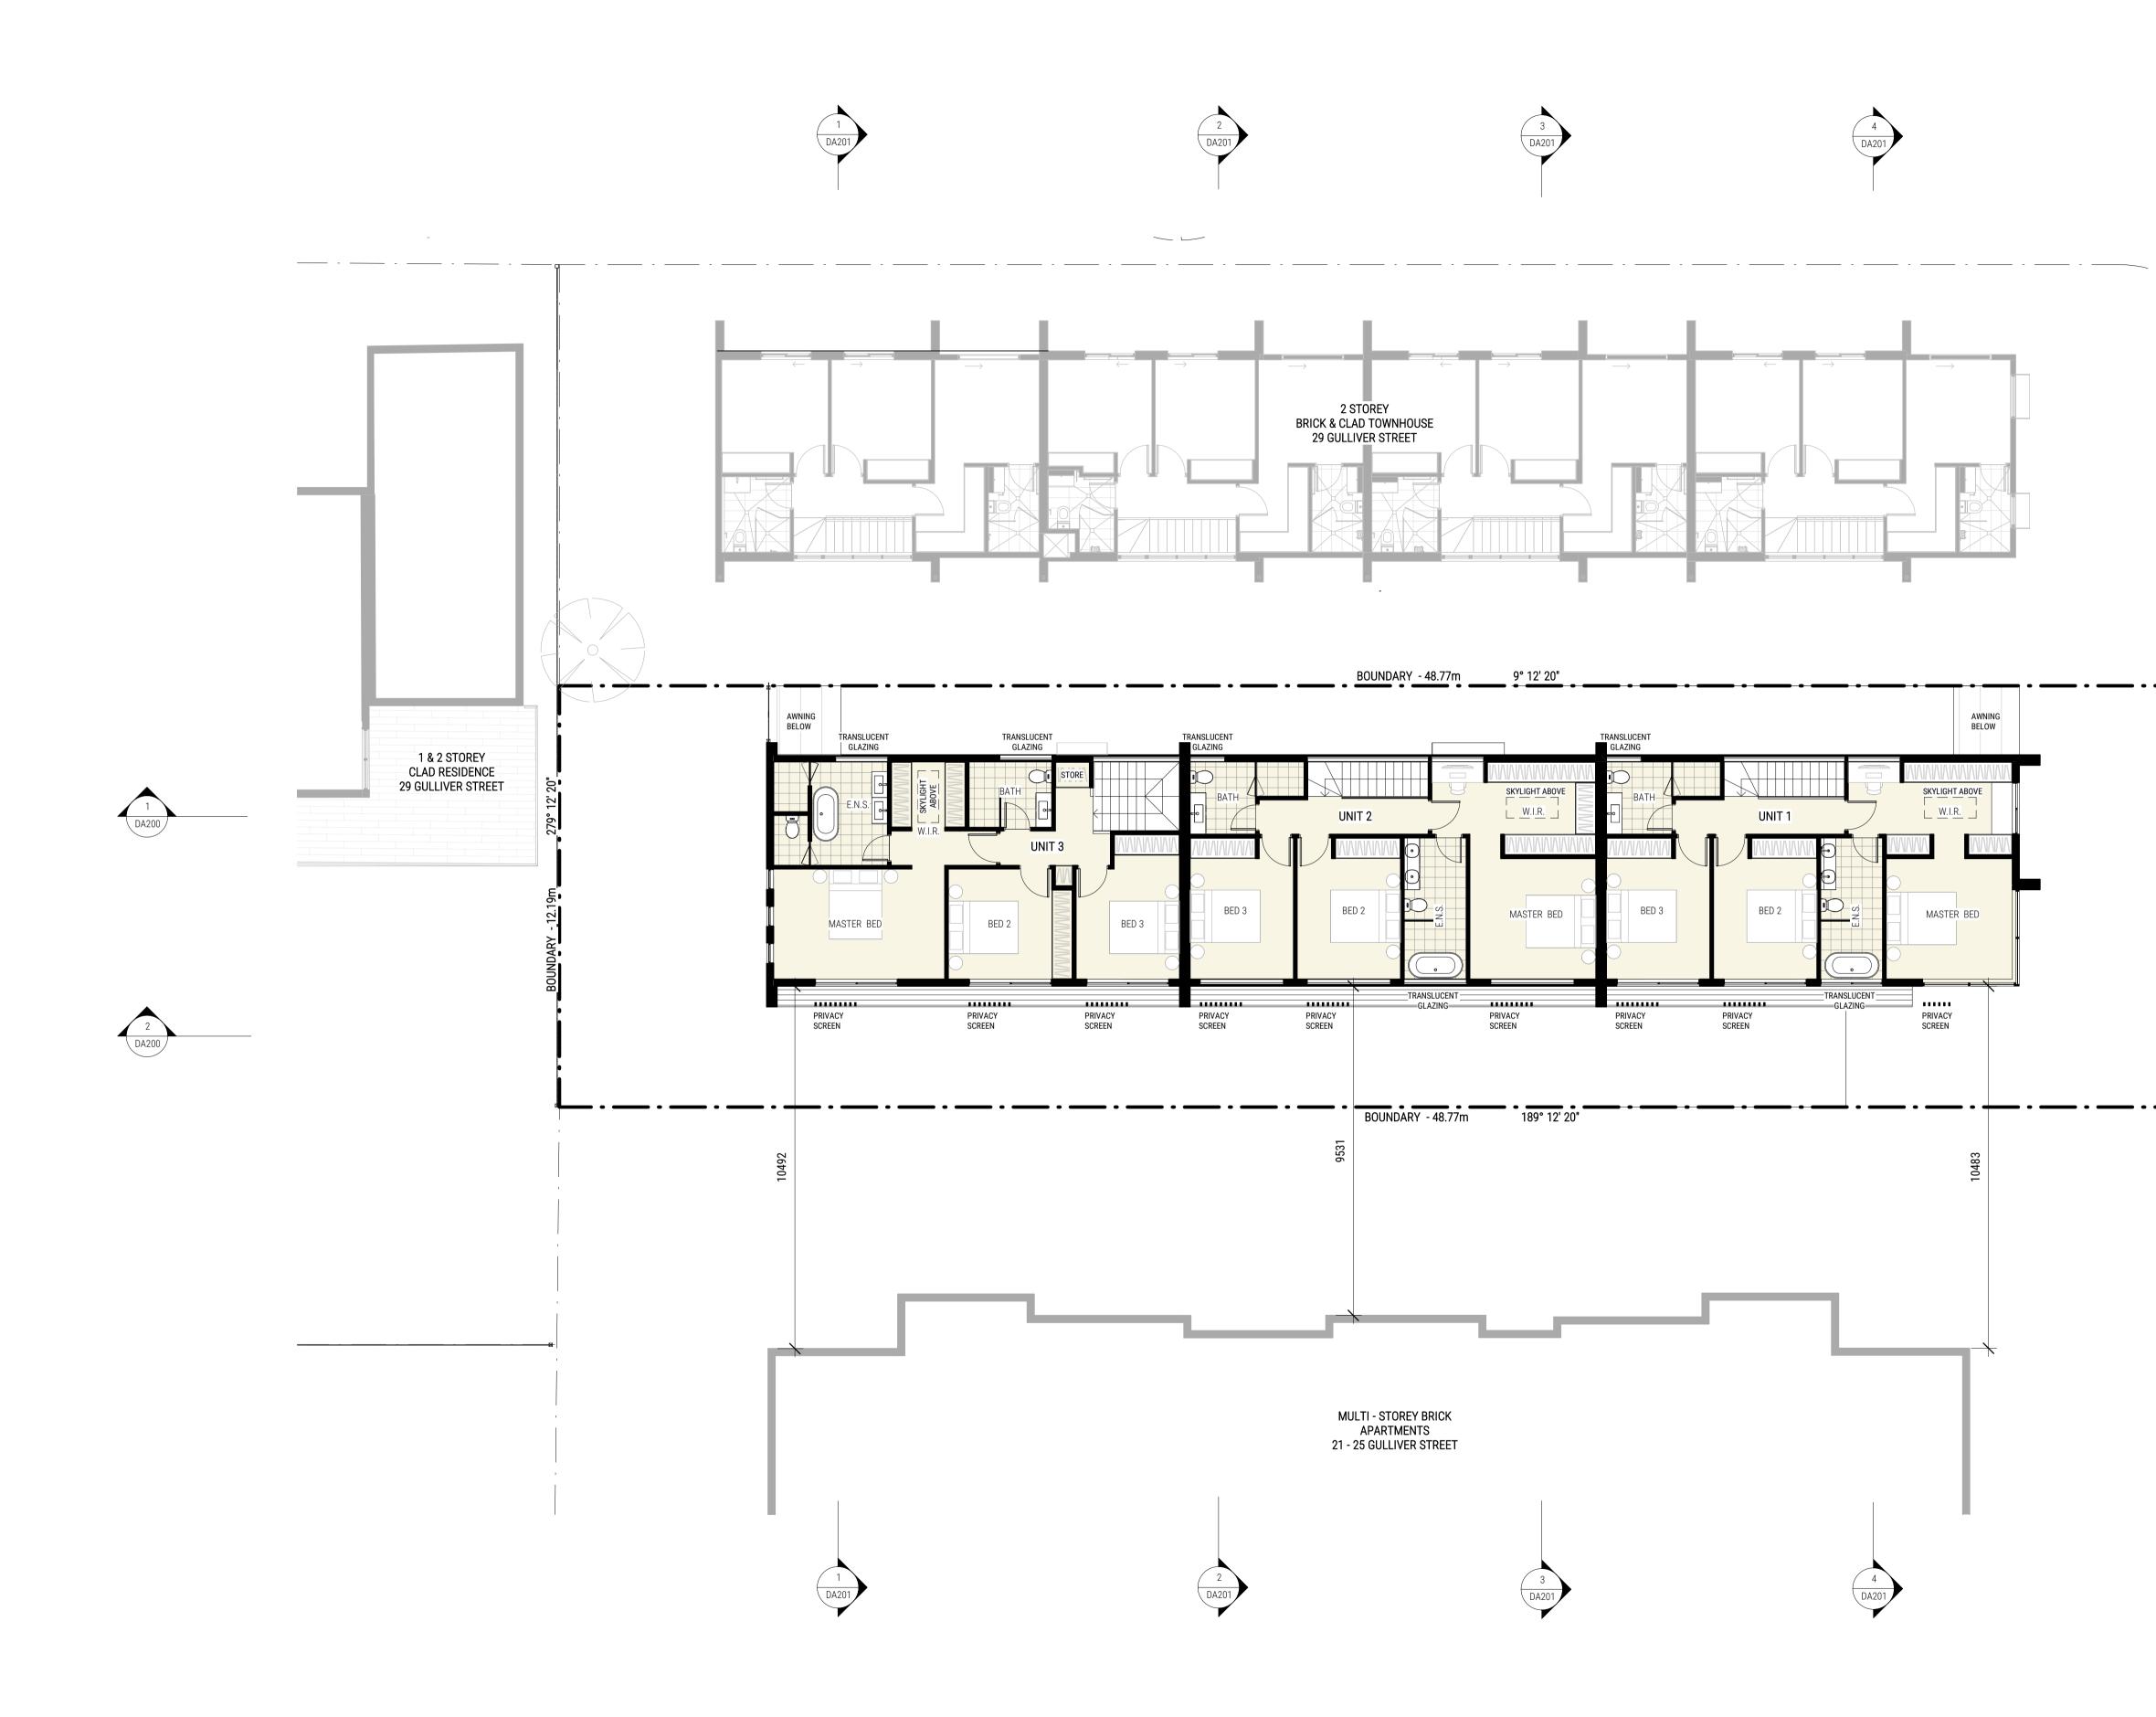

REV NO.

А

**REV DATE** 24.06.22

BASEMENT FLOOR PLAN SHEET NUMBER DA100 REVISION Α SCALE @ A1 1:100 27 GULLIVER STRET BROOKVALE

А

REV NO. DESCRIPTION FOR DA APPROVAL

**REV DATE** 24.06.22

GROUND FLOOR PLAN SHEET NUMBER DA101 REVISION Α SCALE @ A1 1:100 27 GULLIVER STRET BROOKVALE