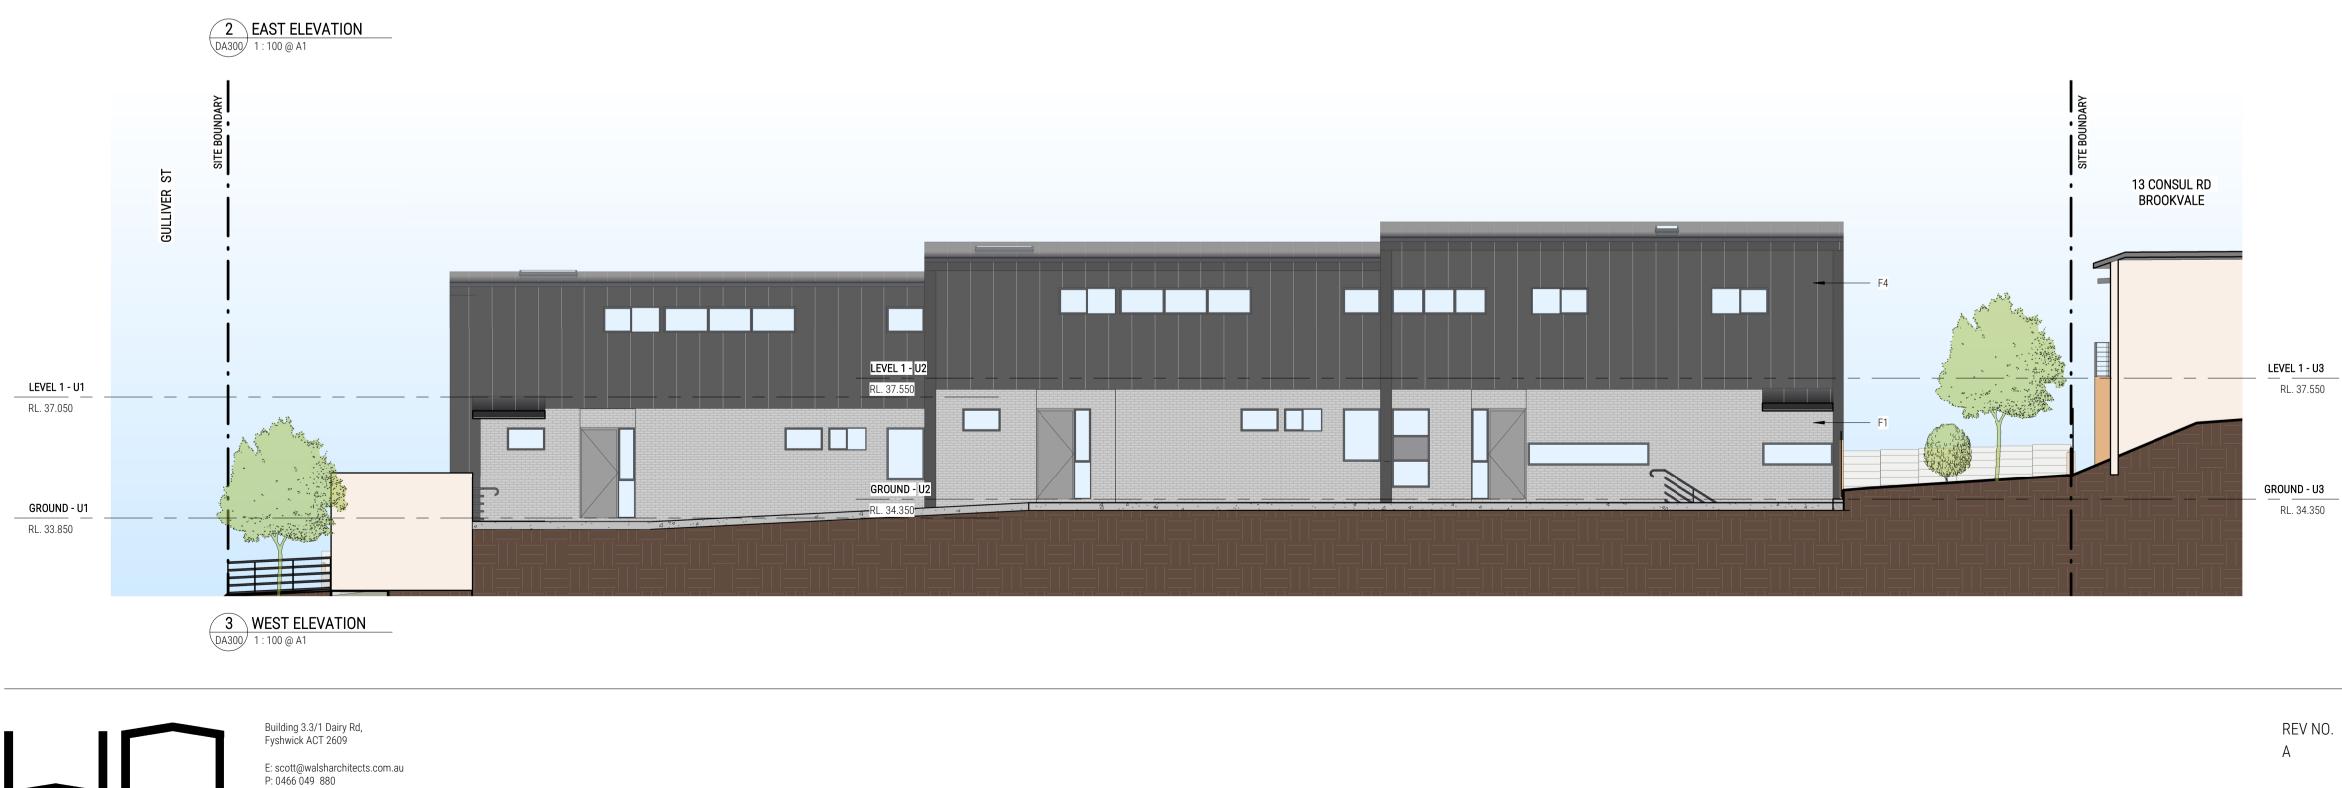

#### EXTERNAL FINISHES SCHEDULE

| CODES | EXTERIOR                                  |
|-------|-------------------------------------------|
| F1    | - FINISH BRICK. LIGHT GREY                |
| F2    | - TIMBER LOOKING CLADDING.                |
| F3    | - FC SHEETING WITH PAINT FINISH.          |
| F4    | - LYSAGHT ENSEAM WALL CLADDING. MONUMENT. |
| F5    | - CONCRETE                                |
| F6    | - CONCRETE BLOCK                          |

DESCRIPTION FOR DA APPROVAL

**REV DATE** 24.06.22

PROPOSED ELEVATIONS - SHEET 1 DA300 SHEET NUMBER REVISION Α SCALE @ A1 1:100 27 GULLIVER STRET BROOKVALE

REV NO. DESCRIPTION FOR DA APPROVAL

**REV DATE** 24.06.22