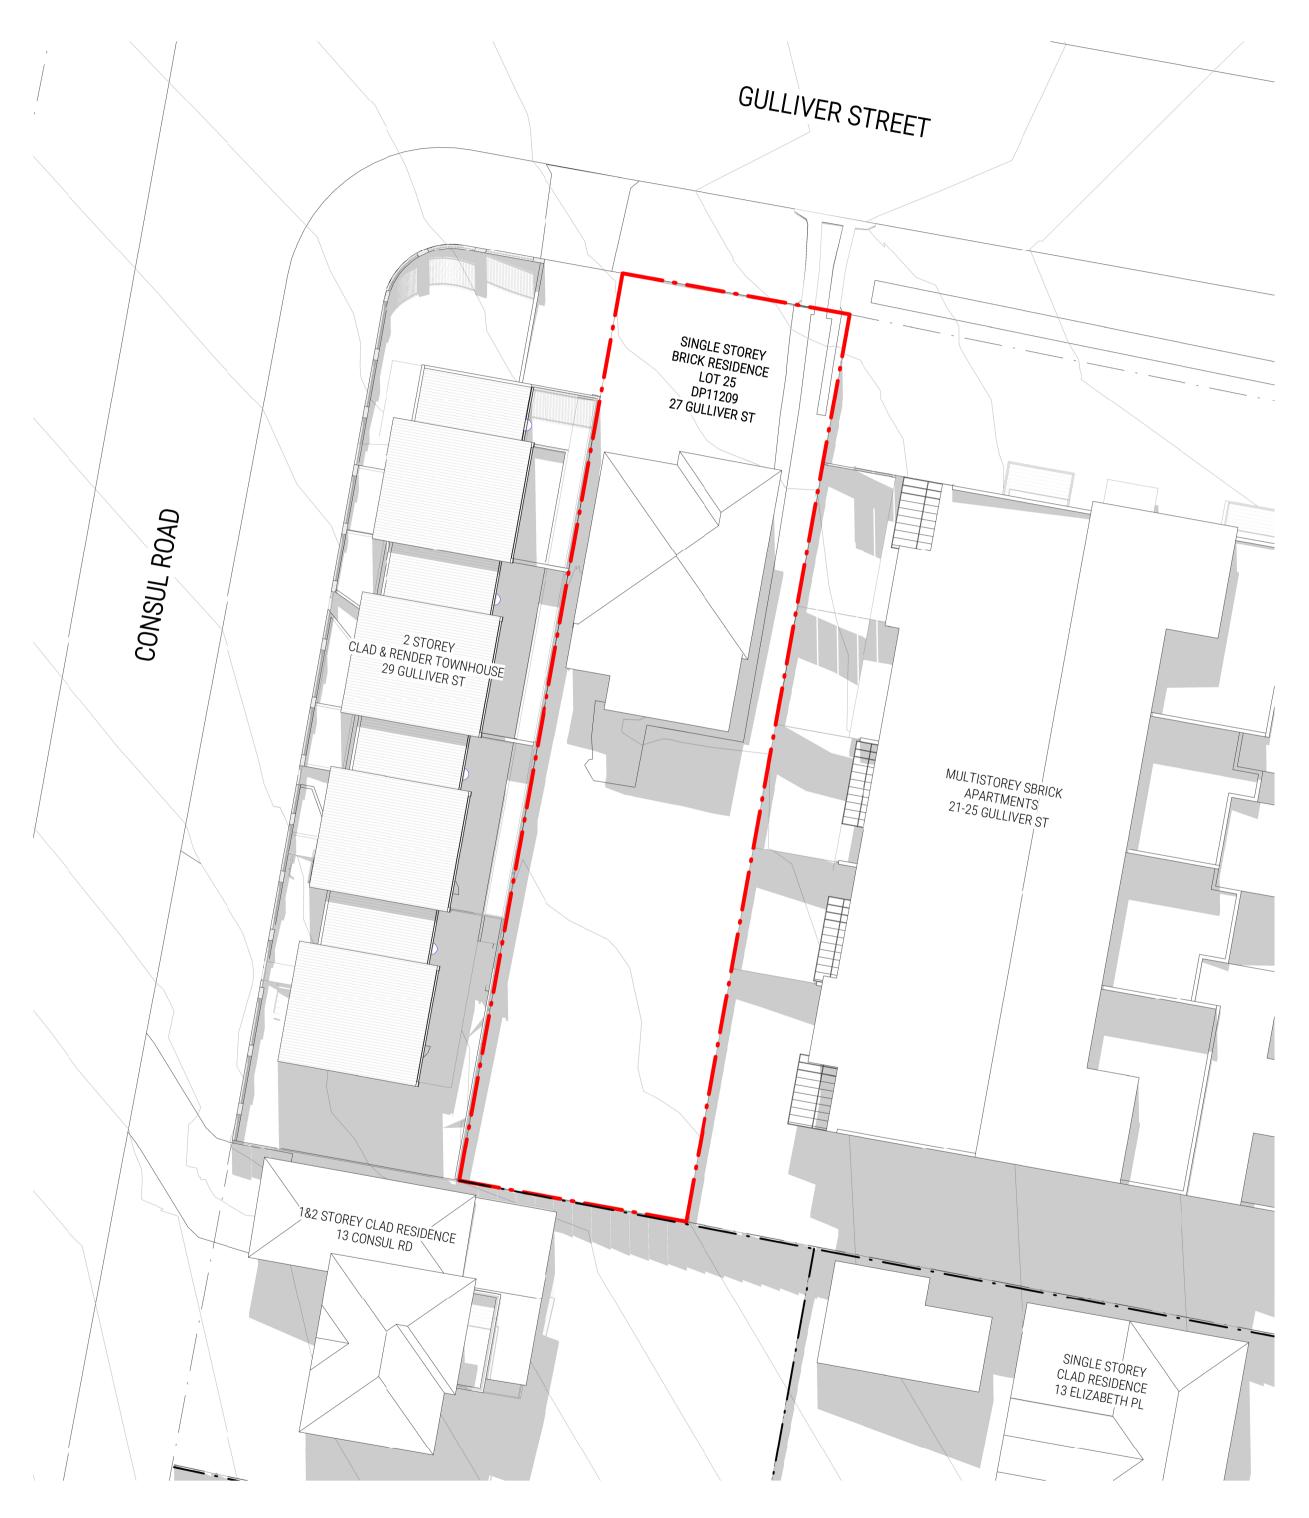

Complies? Yes No No Yes Yes No

**REV DATE** 24.06.22

А

FOR DA APPROVAL

24.06.22

EXISTING SITE PLANSHEET NUMBERDA010REVISIONASCALE @ A11 : 20027 GULLIVER STRET BROOKVALE

DESCRIPTION FOR DA APPROVAL REV DATE 24.06.22