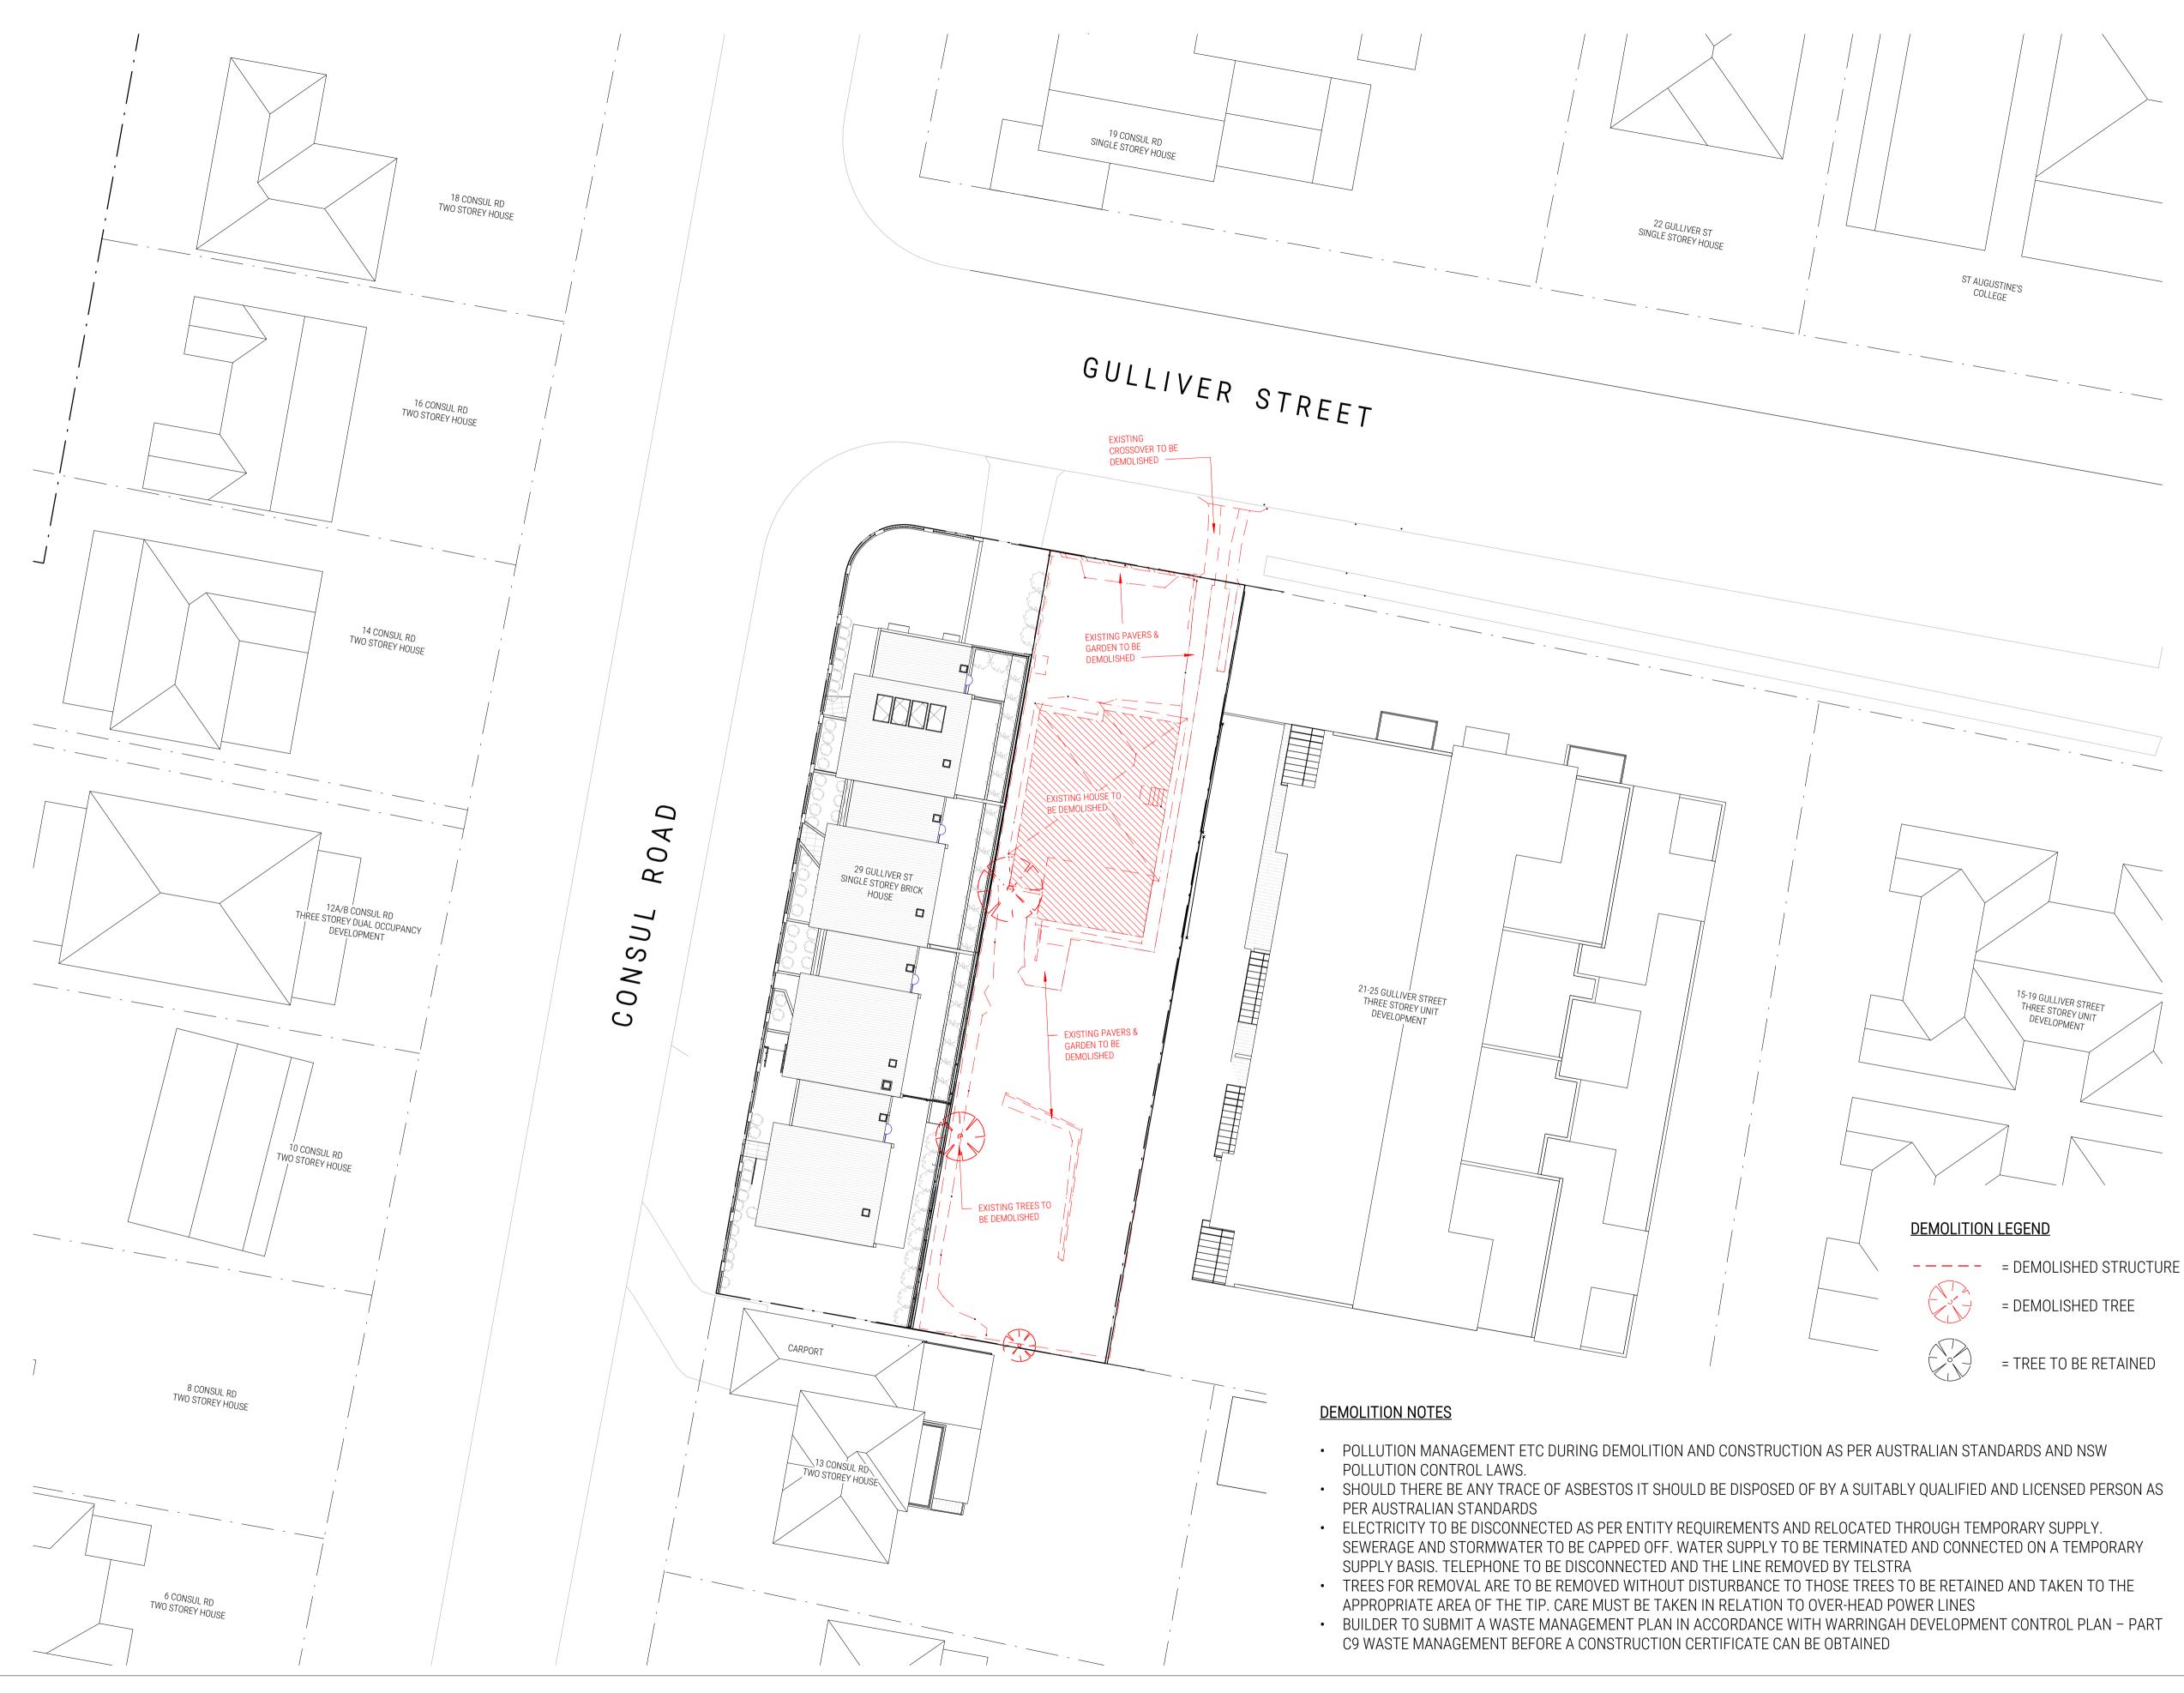

DEMOLITION PLAN DA011 SHEET NUMBER REVISION Α SCALE @ A1 1 : 200 27 GULLIVER STRET BROOKVALE

А

SITE ANALYSIS SHEET NUMBER DA012 REVISION Α SCALE @ A1 1 : 200 27 GULLIVER STRET BROOKVALE

24.06.22

| 27 Gulliver Street Brookvale                                                                                                                     |                                      |                      |                        |            |                |             |               |               |               |  |
|--------------------------------------------------------------------------------------------------------------------------------------------------|--------------------------------------|----------------------|------------------------|------------|----------------|-------------|---------------|---------------|---------------|--|
| SUMMARY OF BASIX COMMITMENTS FOR EACH UNIT                                                                                                       |                                      |                      |                        |            |                |             |               |               |               |  |
| This is a summary of the BASIX Commitments as detailed in the BASIX Certificate.<br>Refer to the CURRENT BASIX Certificate for Complete details. |                                      |                      |                        |            |                |             |               |               |               |  |
| For definitions refer to basix.nsw.gov.au                                                                                                        |                                      |                      |                        |            |                |             |               |               |               |  |
| WATER COMMITMENTS                                                                                                                                |                                      |                      |                        |            |                |             |               |               |               |  |
| Fixtures                                                                                                                                         |                                      |                      |                        |            |                |             |               |               |               |  |
| 3 Star Showe                                                                                                                                     | r Heads                              |                      | Yes                    |            |                |             |               |               |               |  |
| 4 Star Kitche                                                                                                                                    | 4 Star Kitchen / Basin Taps          |                      | Yes                    | 4 Sta      | r Toile        | et          | Yes           |               |               |  |
| Alternative W                                                                                                                                    | /ater                                |                      |                        |            |                |             |               |               |               |  |
| Minimum Tar                                                                                                                                      | nk Size (L)                          |                      | 2500                   | Collected  | from I         | Roof A      | ١re           | a (m2)        | 50            |  |
| Tank Connec                                                                                                                                      | ted To:                              |                      |                        |            |                |             |               |               |               |  |
| All Toilets                                                                                                                                      | Yes                                  |                      | Laundry                |            | 'y ₩/M         | W/M Cold Ta |               | y Yes         |               |  |
| One Outdoor                                                                                                                                      | •                                    | Yes                  |                        |            |                |             |               |               |               |  |
| THERMAL CO                                                                                                                                       | OMFORT                               | COMN                 | IITMEN                 | TS - Refer | to TP/         | A Spe       | cifi          | cation or     | n plans       |  |
| ENERGY CO                                                                                                                                        | MMITMEN                              | ITS                  |                        |            |                |             |               |               |               |  |
| Hot Water                                                                                                                                        | Gas Inst                             | antaneo              | ous 6 S                | itar       |                |             |               |               |               |  |
| Cooling Living<br>System Bedrooms                                                                                                                |                                      |                      | 1 Phase A/C Zoned      |            |                |             |               | EER 3.        | EER 3.0 - 3.5 |  |
|                                                                                                                                                  |                                      | ms 1 Phase A/C Zoned |                        |            |                | I           |               |               | EER 3.0 - 3.5 |  |
| Heating<br>System Bedroor                                                                                                                        |                                      |                      | 1 Phase A/C Zoned      |            |                |             |               | EER 3.0 - 3.5 |               |  |
|                                                                                                                                                  |                                      | ms                   | 1 Phase A/C Zoned      |            |                |             | EER 3.0 - 3.5 |               |               |  |
| 1 x Bathroor                                                                                                                                     |                                      |                      | Fan ducted to exterior |            |                |             | Manual on/off |               |               |  |
| Ventilation                                                                                                                                      | Kitchen                              | Kitchen Fan ducte    |                        |            | ed to exterior |             |               | Manual on/off |               |  |
|                                                                                                                                                  | Laundry Natural ventilation          |                      |                        |            |                |             | N/A           |               |               |  |
| Natural                                                                                                                                          |                                      |                      |                        |            |                |             | -             | Yes           |               |  |
| Lighting                                                                                                                                         | Window/Skylight in Bathrooms/Toilets |                      |                        |            |                | Yes to      |               | 2             |               |  |
| Artificial                                                                                                                                       |                                      | Number of bedrooms   |                        |            |                | All         | Dedicated     |               | Yes           |  |
| •••                                                                                                                                              |                                      |                      | f Living/Dining rooms  |            |                | All         | Dedicated     |               | Yes           |  |
| (rooms to be Kitchen<br>primarily lit by All Bathrms/T                                                                                           |                                      |                      |                        |            | es             | Dedicated   |               | Yes           |               |  |
| fluorescent or                                                                                                                                   |                                      | All Bathrms/Toilets  |                        |            |                | es          | Dedicated     |               | Yes           |  |
| LED lights)                                                                                                                                      | Laundry                              |                      |                        |            |                | es          | Dedicated     |               | Yes           |  |
| All Hallways Yes Dedicated                                                                                                                       |                                      |                      |                        |            |                | Yes         |               |               |               |  |
| OTHER COMMITMENTS                                                                                                                                |                                      |                      |                        |            |                |             |               |               |               |  |
| Outdoor cloth                                                                                                                                    | ies line                             |                      | Yes                    | V I        |                |             |               |               | Yes           |  |
| Stove/Oven Electric cooktop & electric oven   Alternative Energy Photovoltaic System: 1.6kW common system                                        |                                      |                      |                        |            |                |             |               |               |               |  |