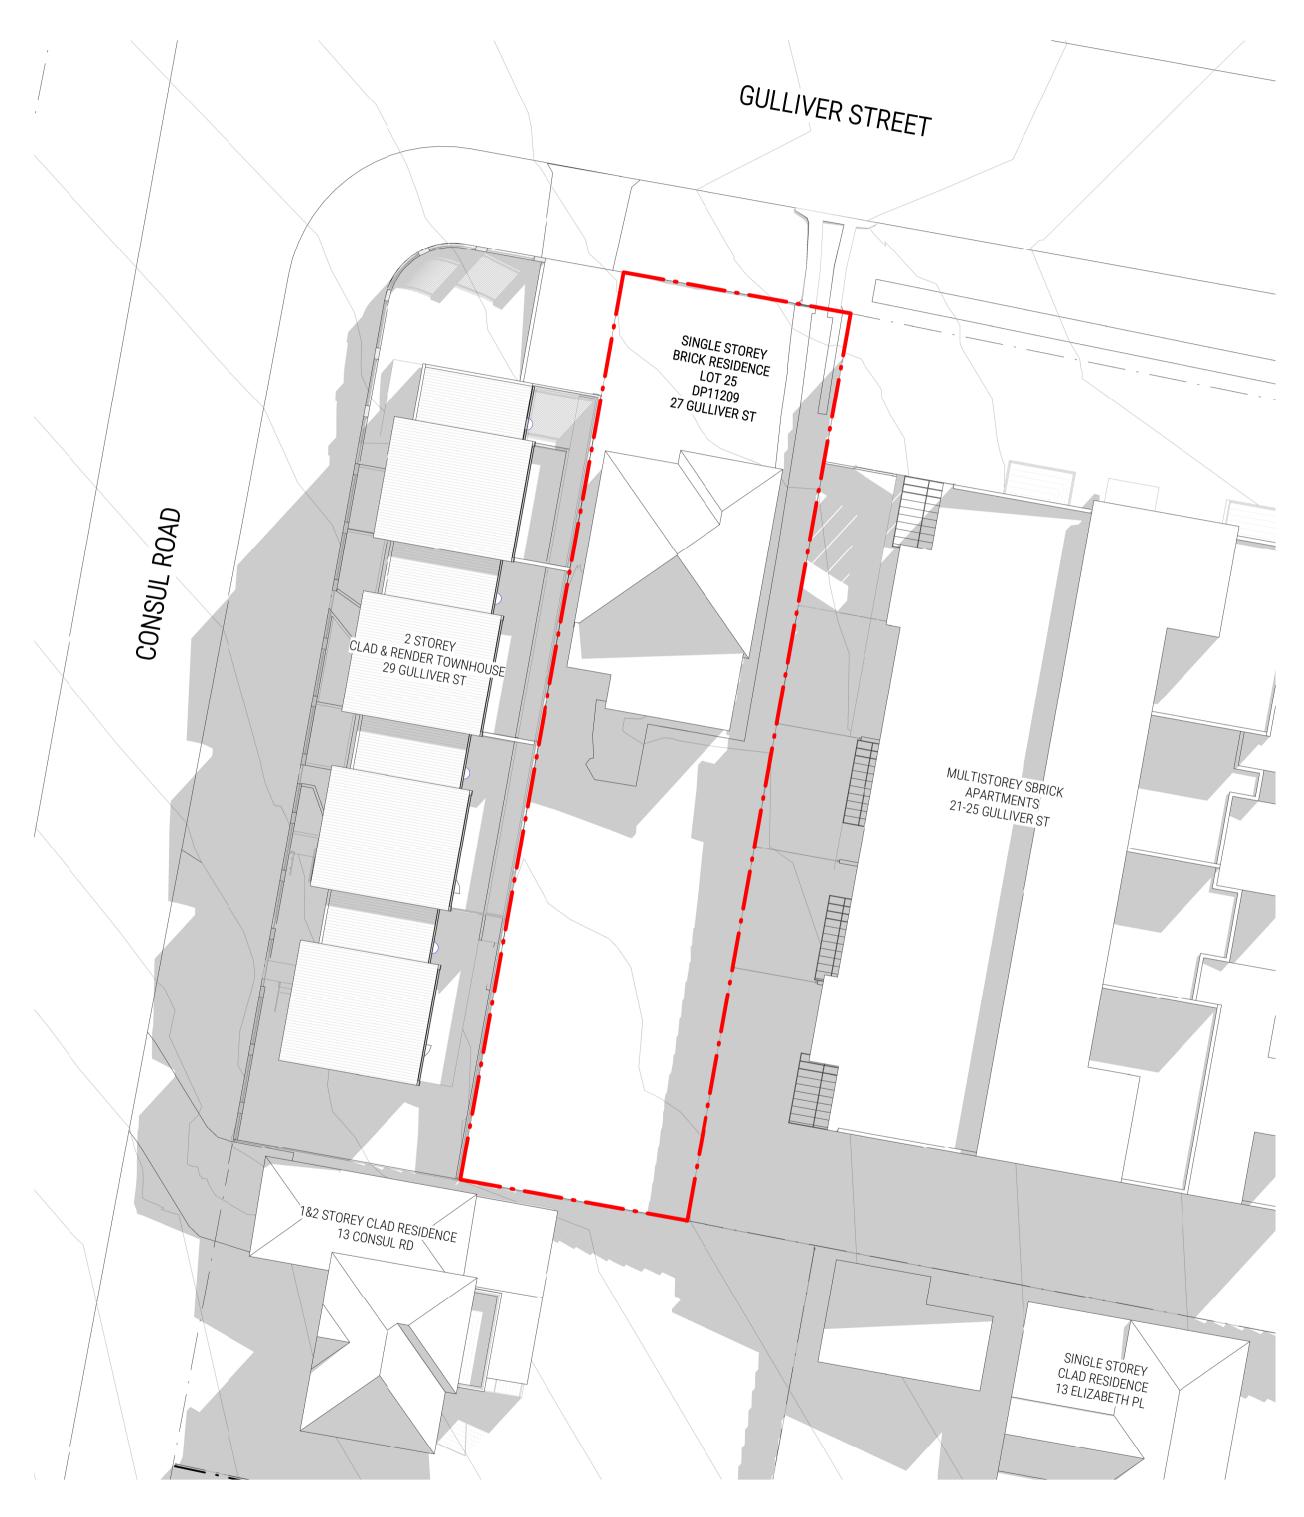

Complies? Yes No No Yes Yes No

**REV DATE** 24.06.22

А

FOR DA APPROVAL

24.06.22

EXISTING SITE PLANSHEET NUMBERDA010REVISIONASCALE @ A11 : 20027 GULLIVER STRET BROOKVALE

DESCRIPTION FOR DA APPROVAL REV DATE 24.06.22