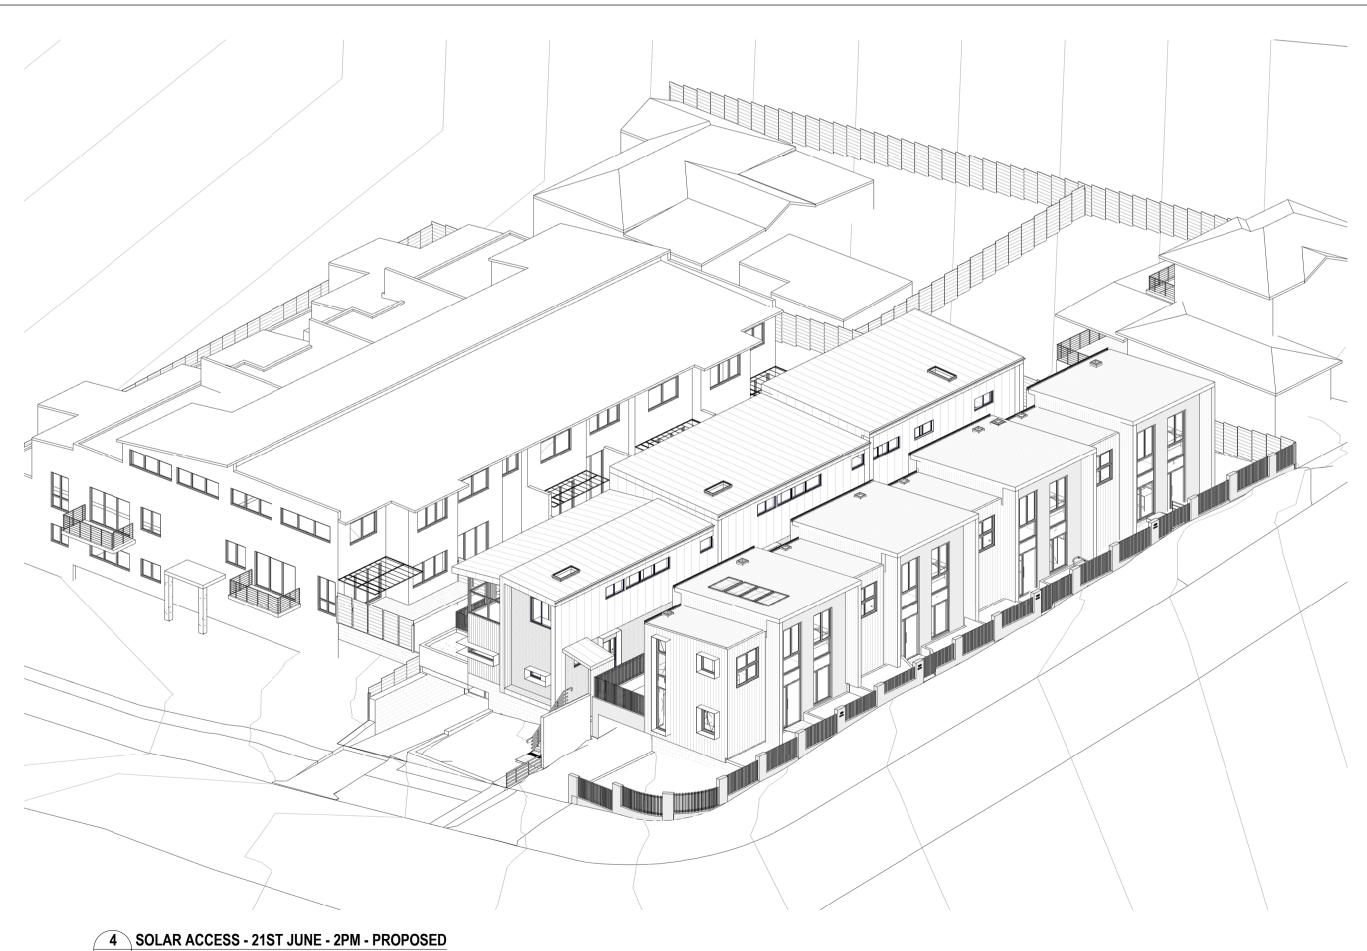

WALSH ARCHITECTS

VIEWS FROM SUN - JUNE 21ST DA601 Α SCALE @ A1 27 GULLIVER STRET BROOKVALE

2 SOLAR ACCESS - 21ST JUNE - 1PM - PROPOSED

REV NO.DESCRIPTIONAFOR DA APPROVAL

REV DATE 24.06.22 VIEWS FROM SUN - JUNE 21STSHEET NUMBERDA602REVISIONASCALE @ A127 GULLIVER STRET BROOKVALE