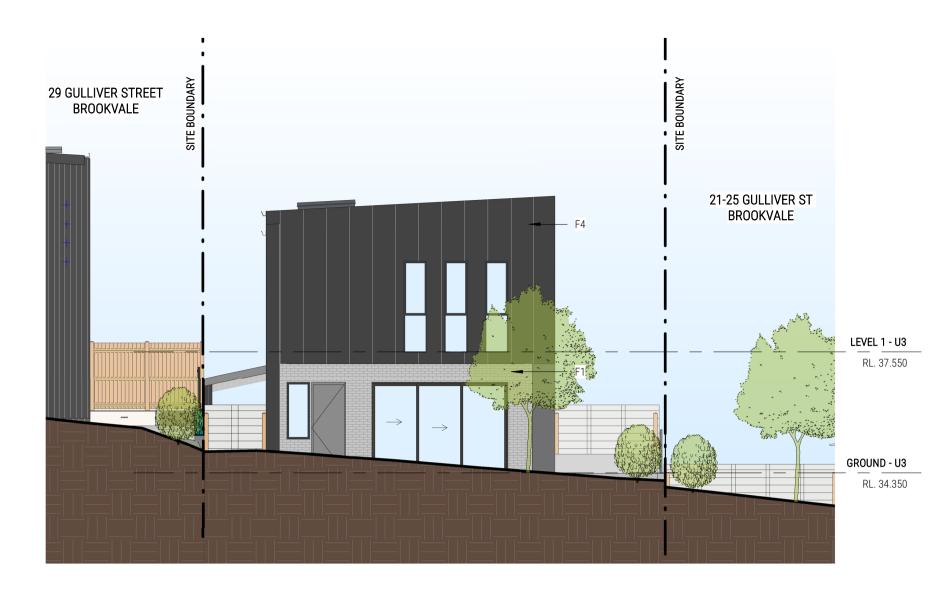

#### EXTERNAL FINISHES SCHEDULE

| CODES | EXTERIOR                                  |
|-------|-------------------------------------------|
| F1    | - FINISH BRICK. LIGHT GREY                |
| F2    | - TIMBER LOOKING CLADDING.                |
| F3    | - FC SHEETING WITH PAINT FINISH.          |
| F4    | - LYSAGHT ENSEAM WALL CLADDING. MONUMENT. |
| F5    | - CONCRETE                                |
| F6    | - CONCRETE BLOCK                          |