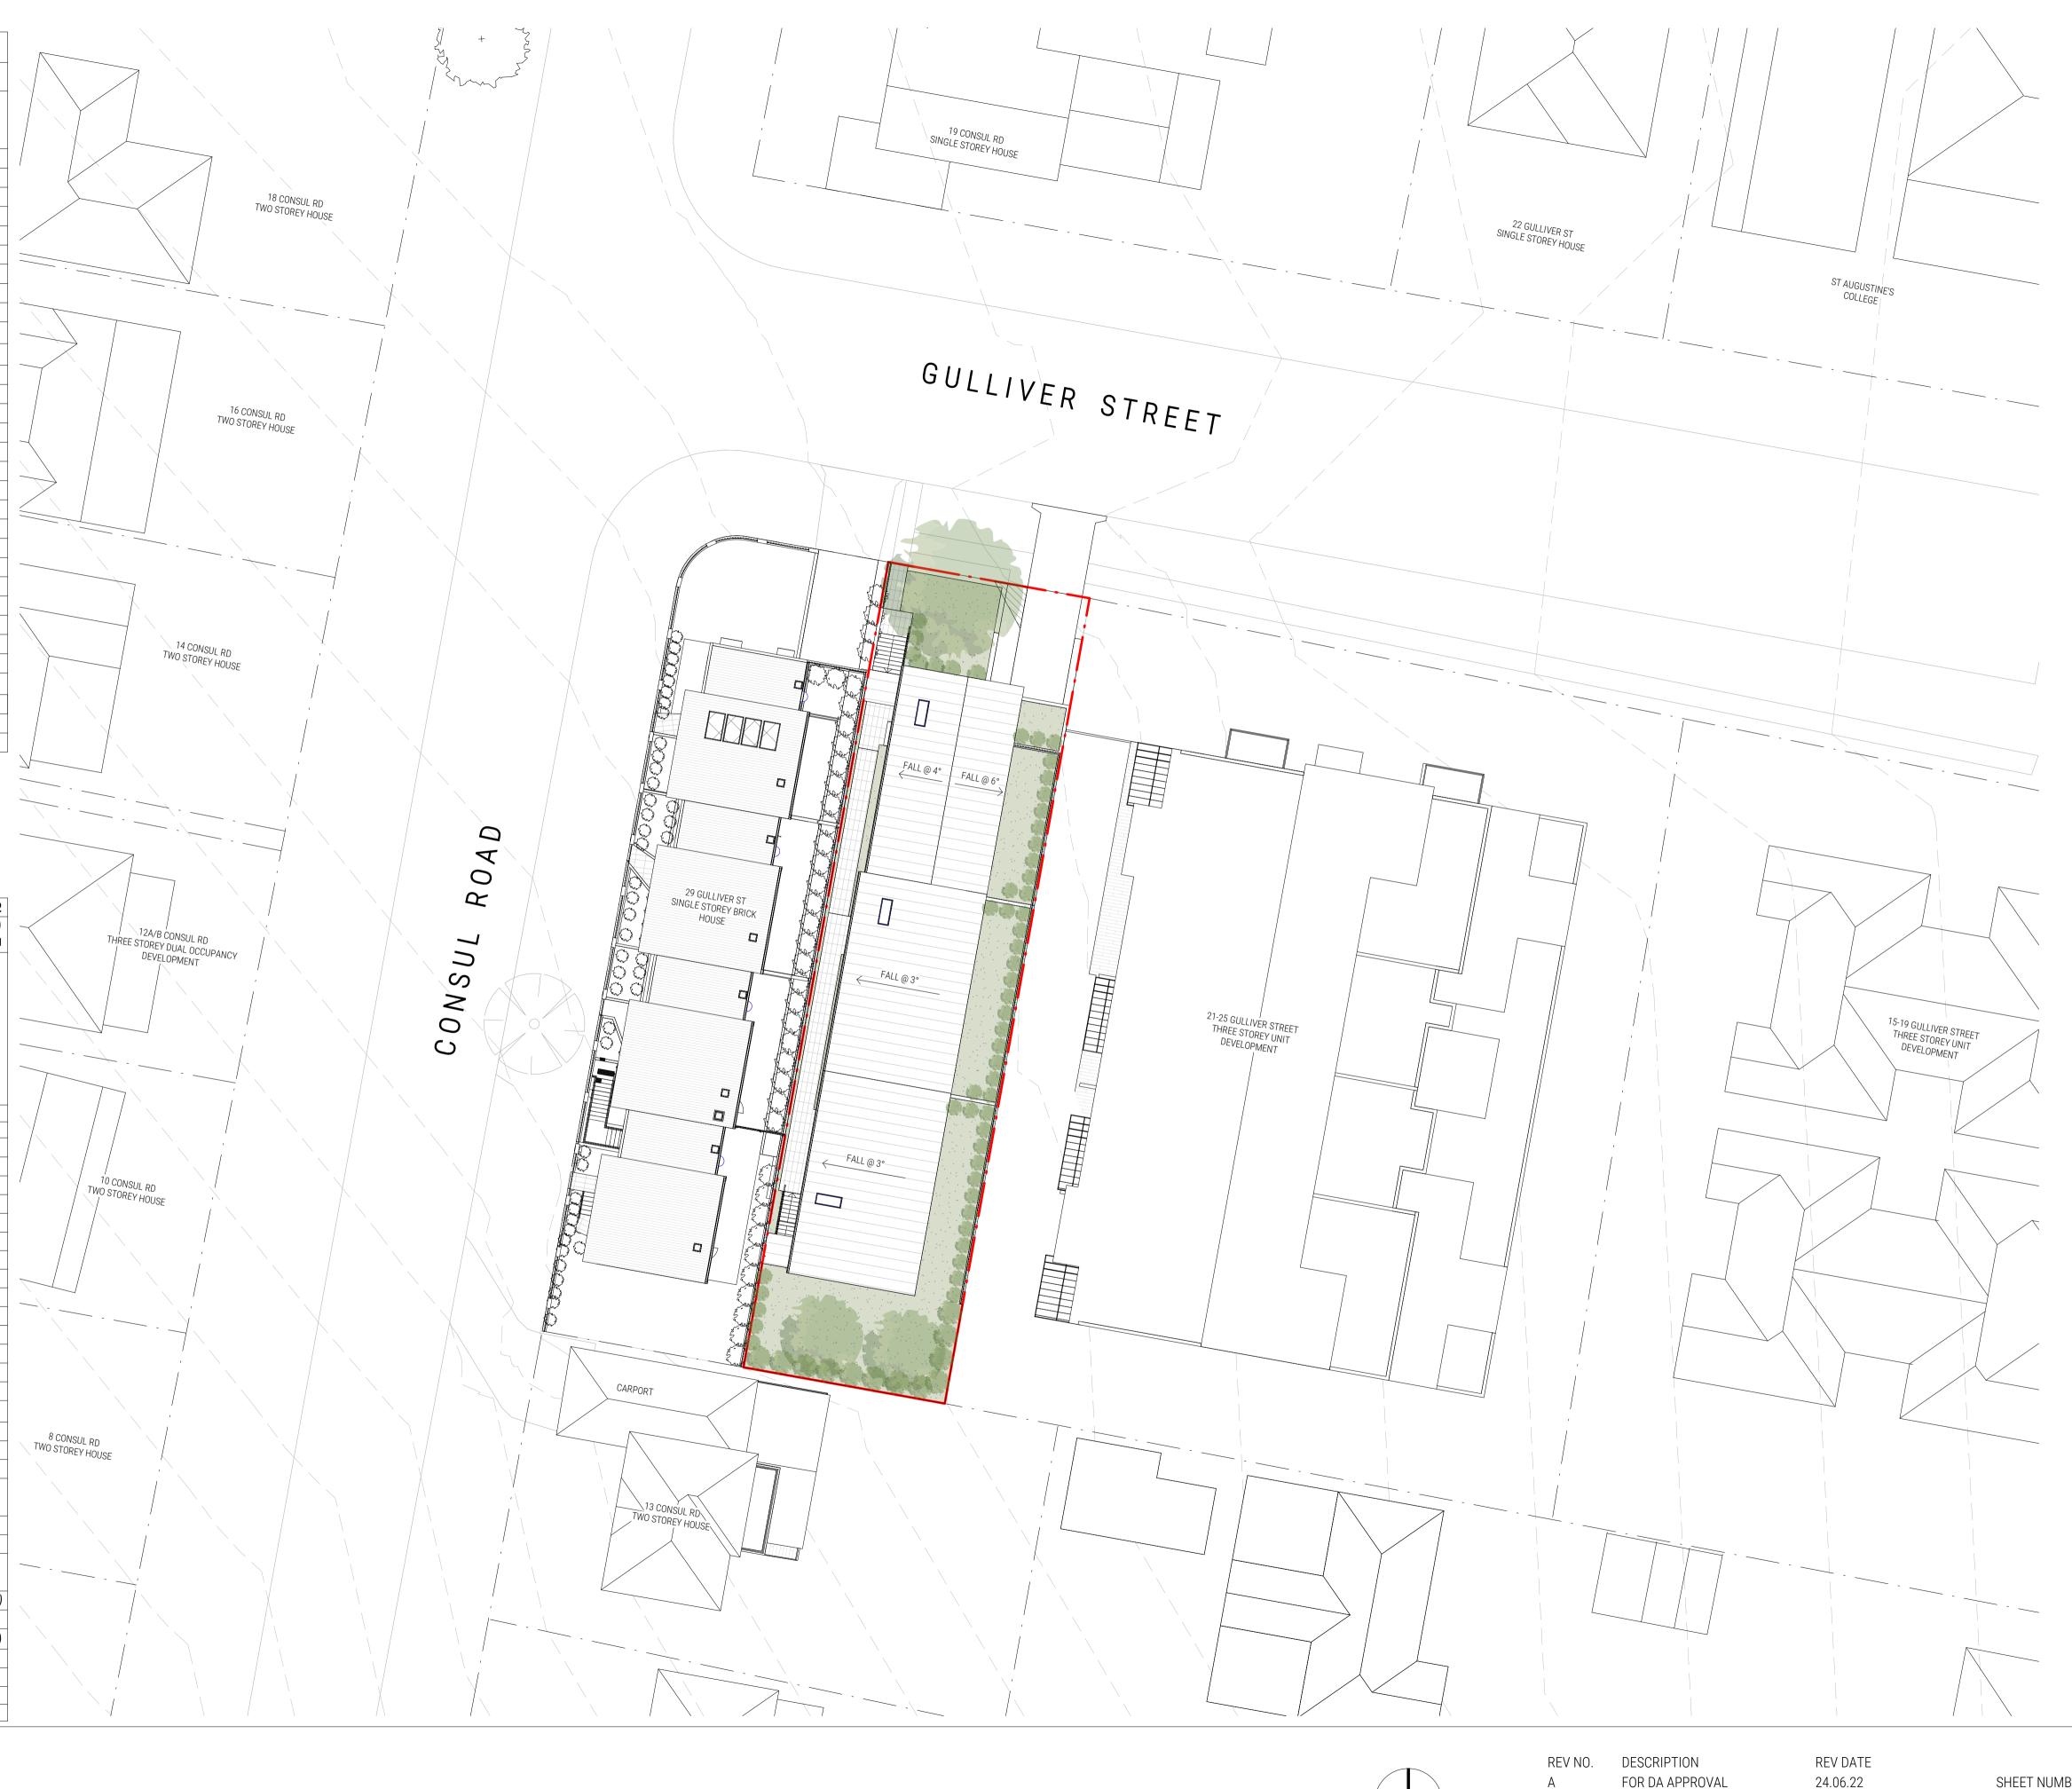

LANDSCAPE OPEN SPACE AREA DA401 SHEET NUMBER REVISION А SCALE @ A1 1:100 27 GULLIVER STRET BROOKVALE

1 EXISTING SHADOW DIAGRAM - 9AM JUNE 21ST DA500 1 : 200 @ A1

Building 3.3/1 Dairy Rd, Fyshwick ACT 2609 E: scott@walsharchitects.com.au P: 0466 049 880 Nominated Architect : Scott Walsh ACT 2624 | NSW 10366