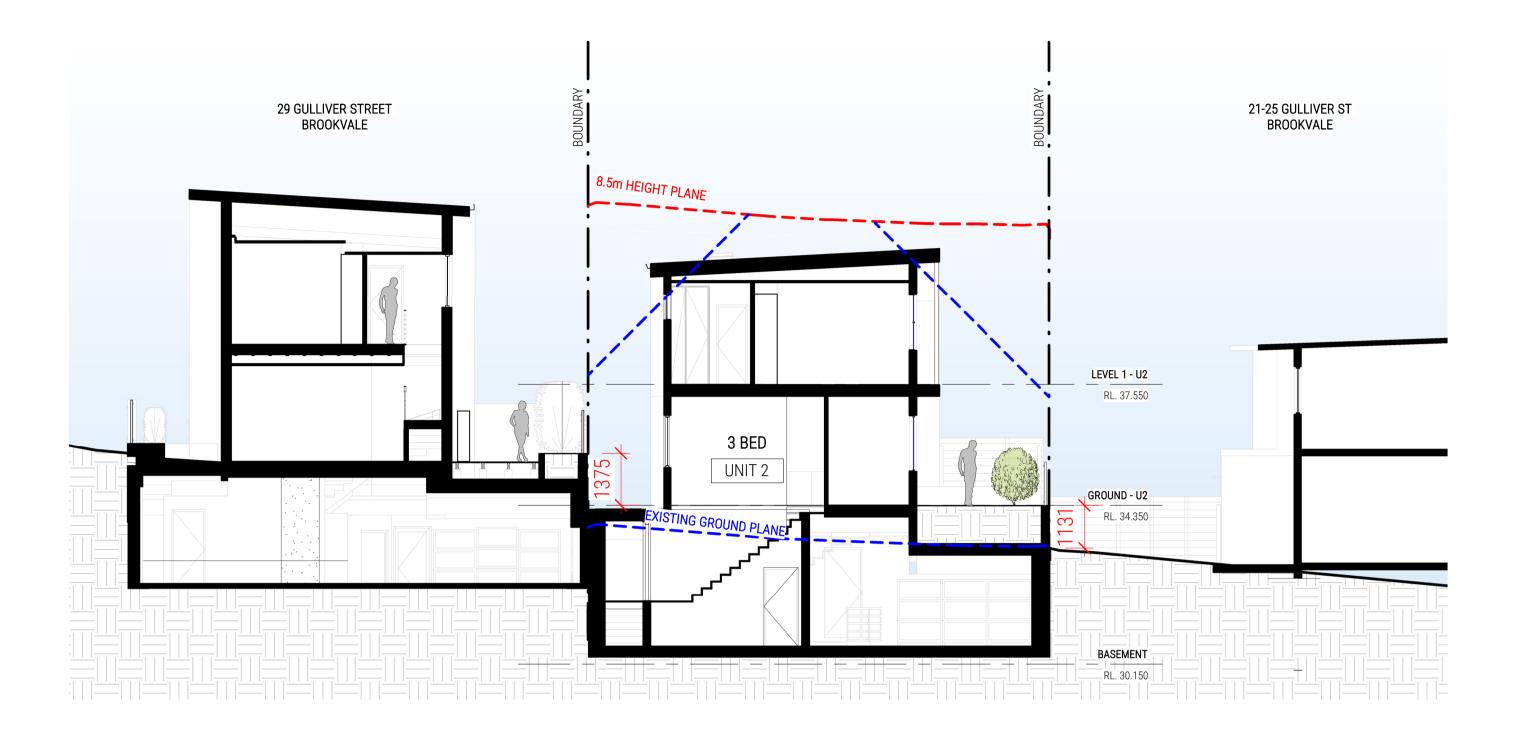

## 1 SECTION 1 DA201 1 : 100 @ A1

2 SECTION 2 DA201 1 : 100 @ A1

DESCRIPTION FOR DA APPROVAL **REV DATE** 24.06.22

**BUILDING SECTIONS - SHEET 2** DA201 SHEET NUMBER REVISION Α SCALE @ A1 1:100 27 GULLIVER STRET BROOKVALE