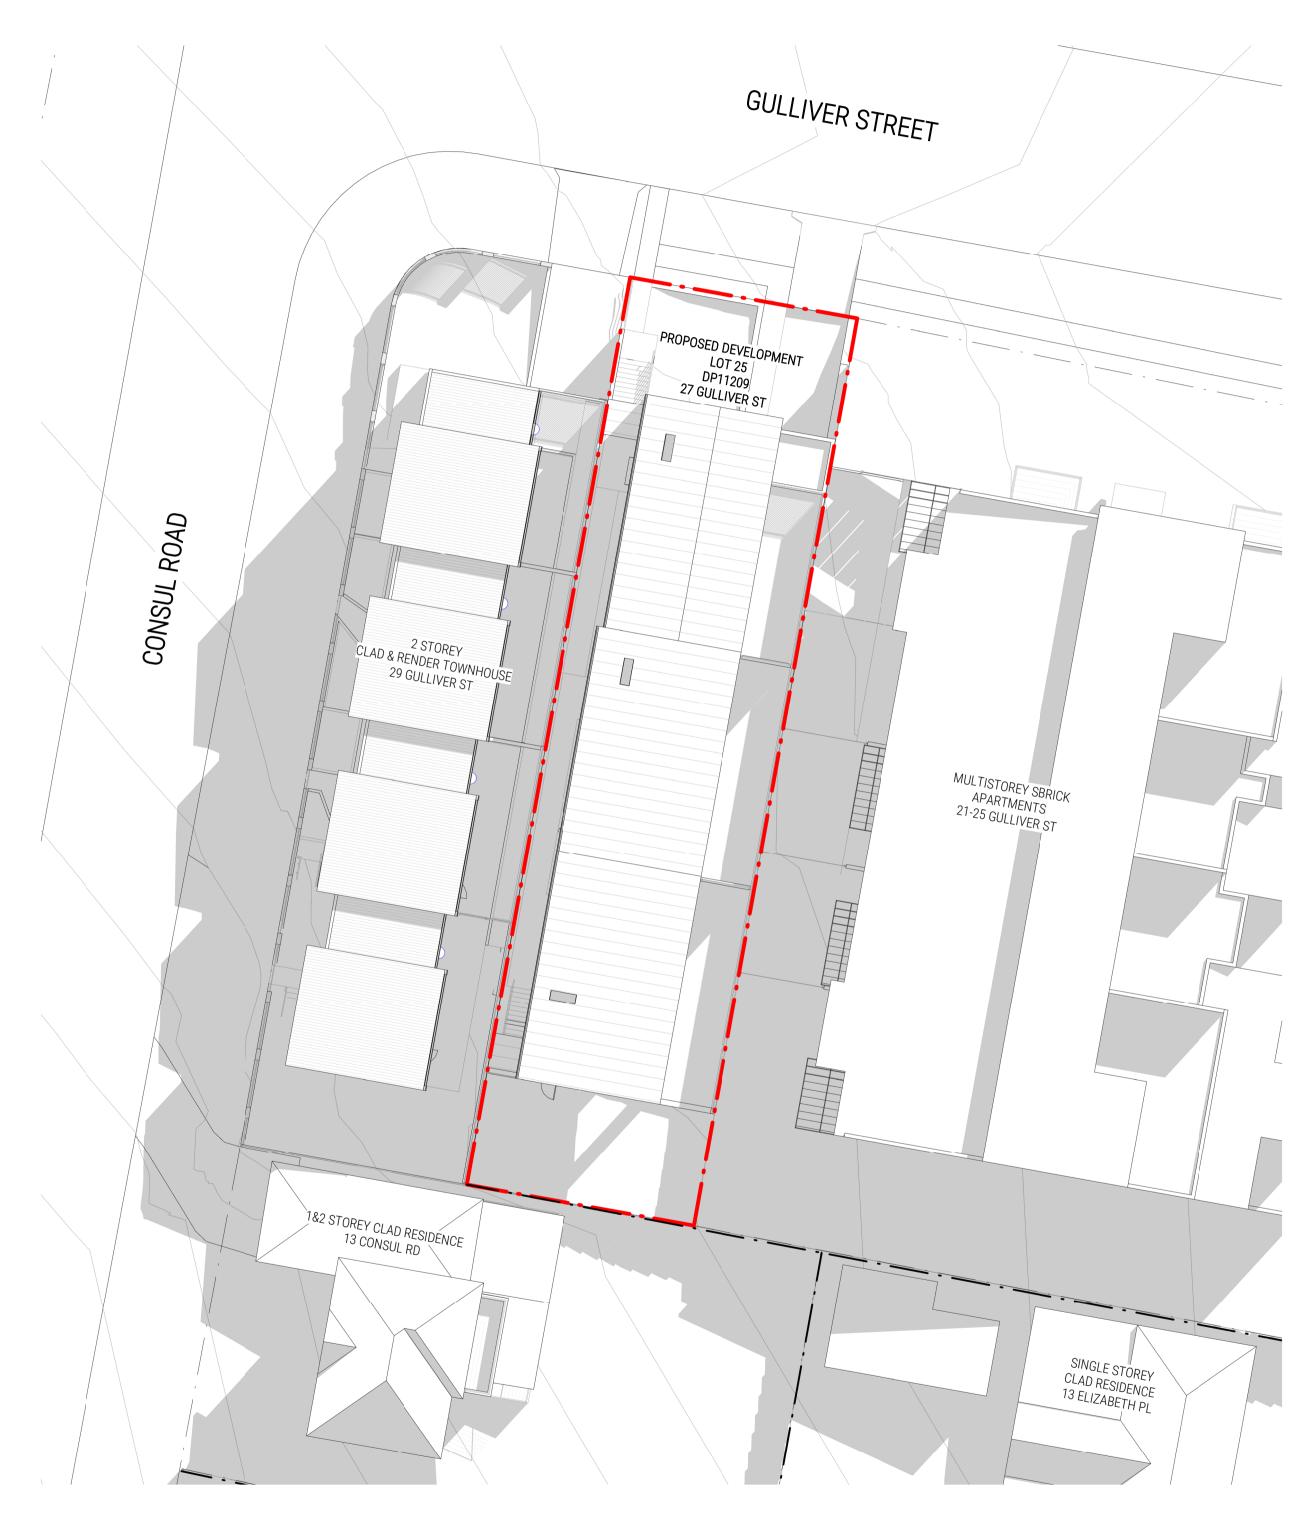

А

PROPOSED SITE PLAN SHEET NUMBER DA013 REVISION Α SCALE @ A1 1 : 200 27 GULLIVER STRET BROOKVALE

REV NO. DESCRIPTION FOR DA APPROVAL

**REV DATE** 24.06.22

DCP SETBACKS DA020 SHEET NUMBER REVISION Α SCALE @ A1 1:100 27 GULLIVER STRET BROOKVALE