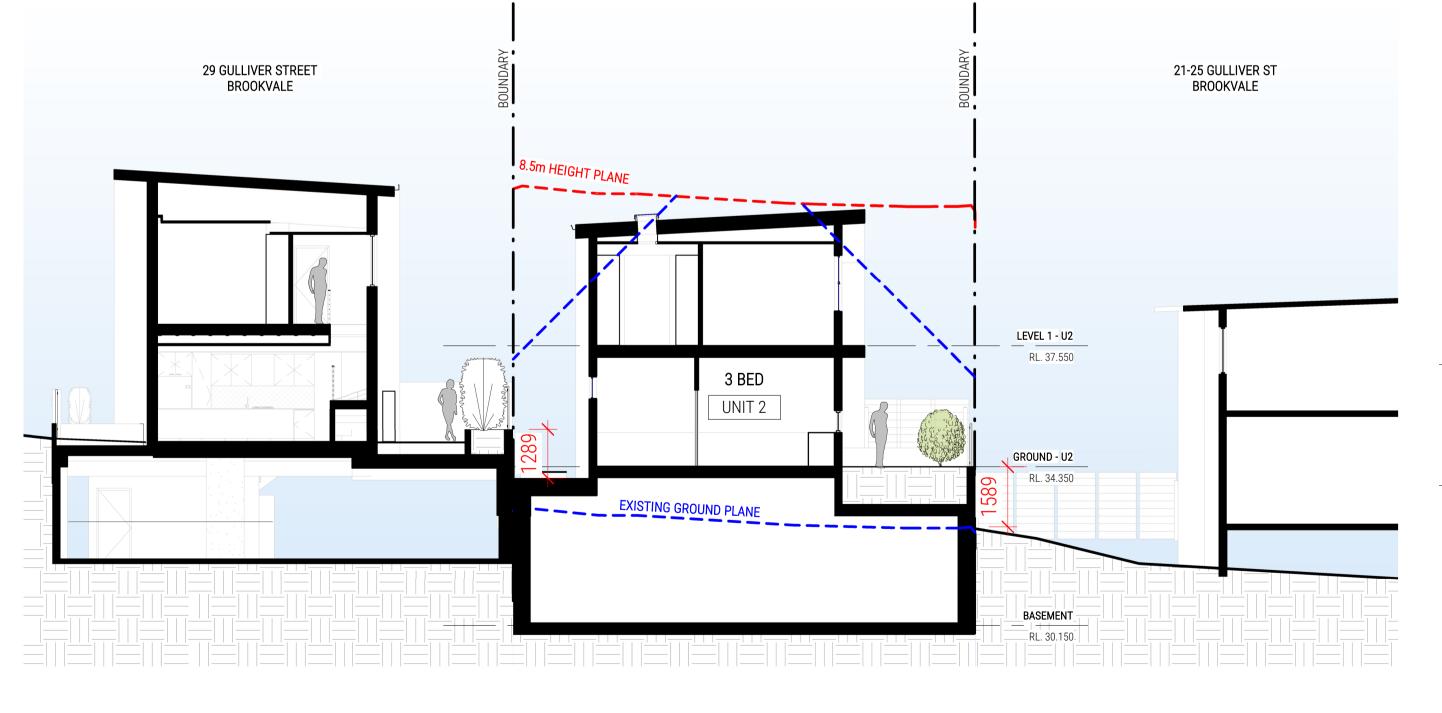

Building 3.3/1 Dairy Rd, Fyshwick ACT 2609 E: scott@walsharchitects.com.au P: 0466 049 880 REV NO. DESCRIPTION FOR DA APPROVAL

**REV DATE** 24.06.22

8.5m HEIGHT PLANE SHEET NUMBER DA700 REVISION Α SCALE @ A1 27 GULLIVER STRET BROOKVALE