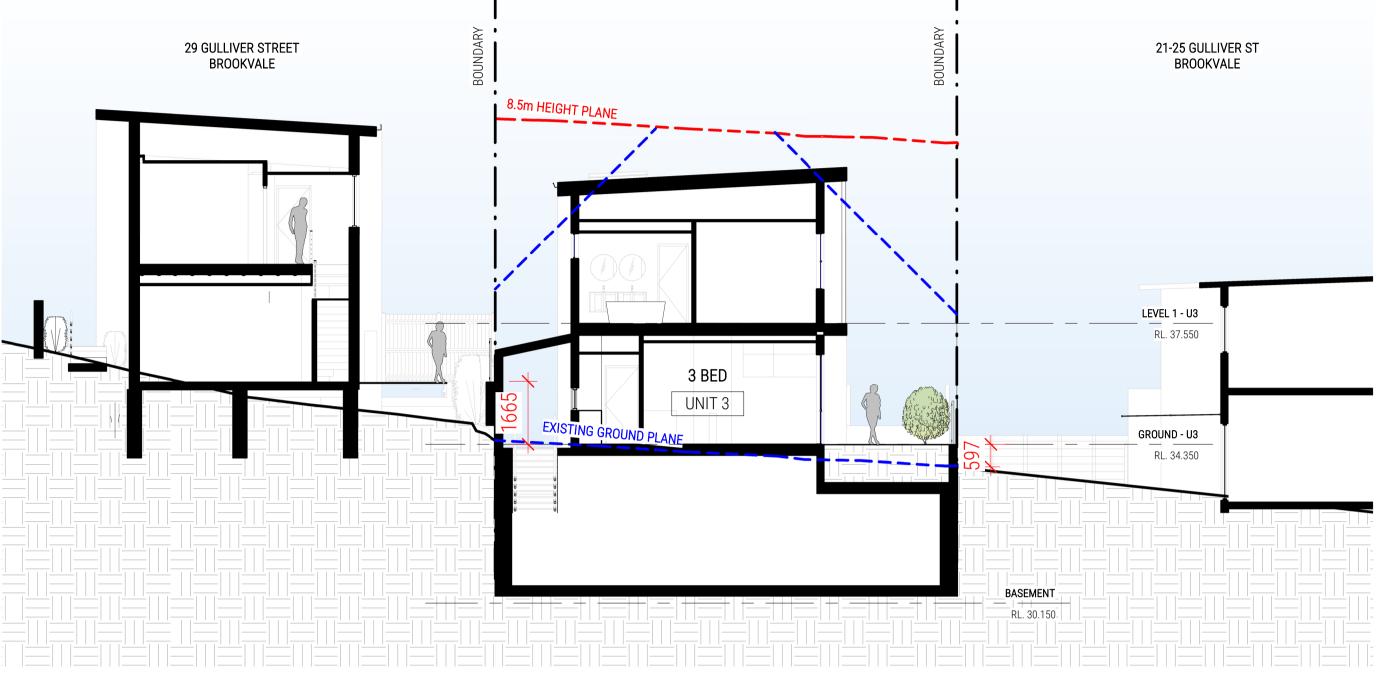

Building 3.3/1 Dairy Rd, Fyshwick ACT 2609 E: scott@walsharchitects.com.au P: 0466 049 880 REV NO. DESCRIPTION FOR DA APPROVAL

**REV DATE** 24.06.22

8.5m HEIGHT PLANE SHEET NUMBER DA700 REVISION Α SCALE @ A1 27 GULLIVER STRET BROOKVALE