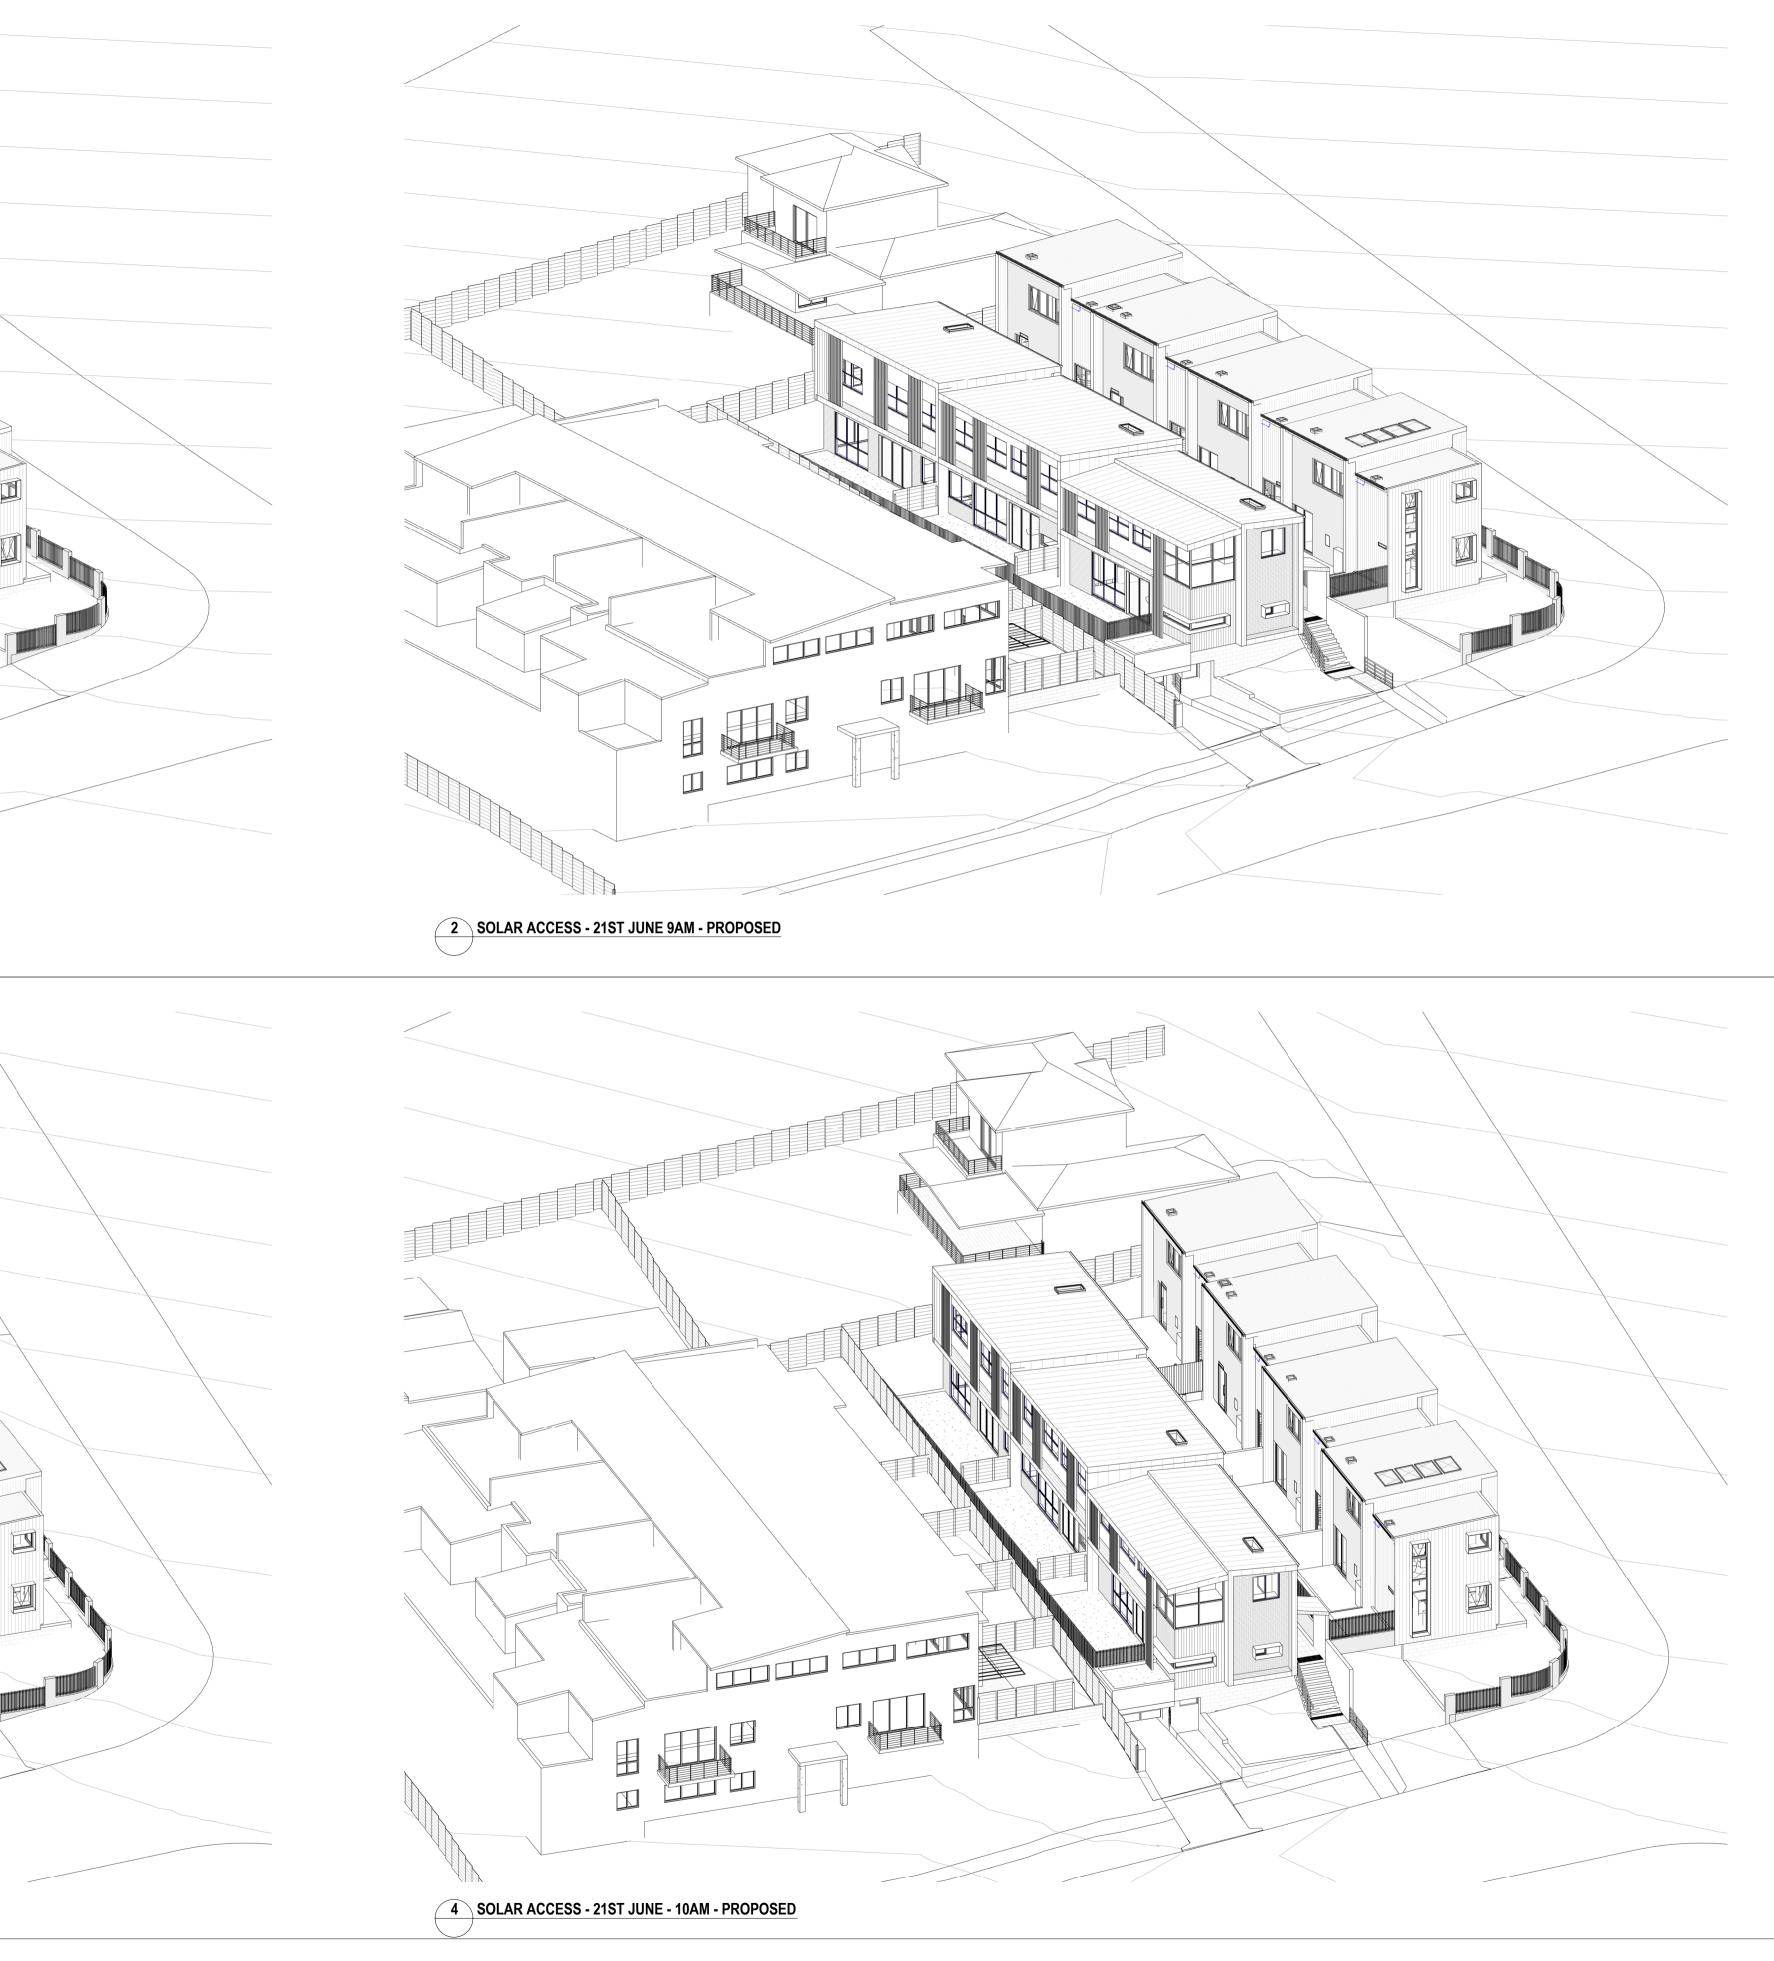

WALSH ARCHITECTS

VIEWS FROM SUN - JUNE 21ST DA601 Α SCALE @ A1 27 GULLIVER STRET BROOKVALE

2 SOLAR ACCESS - 21ST JUNE - 1PM - PROPOSED

REV NO.DESCRIPTIONAFOR DA APPROVAL

REV DATE 24.06.22 VIEWS FROM SUN - JUNE 21STSHEET NUMBERDA602REVISIONASCALE @ A127 GULLIVER STRET BROOKVALE