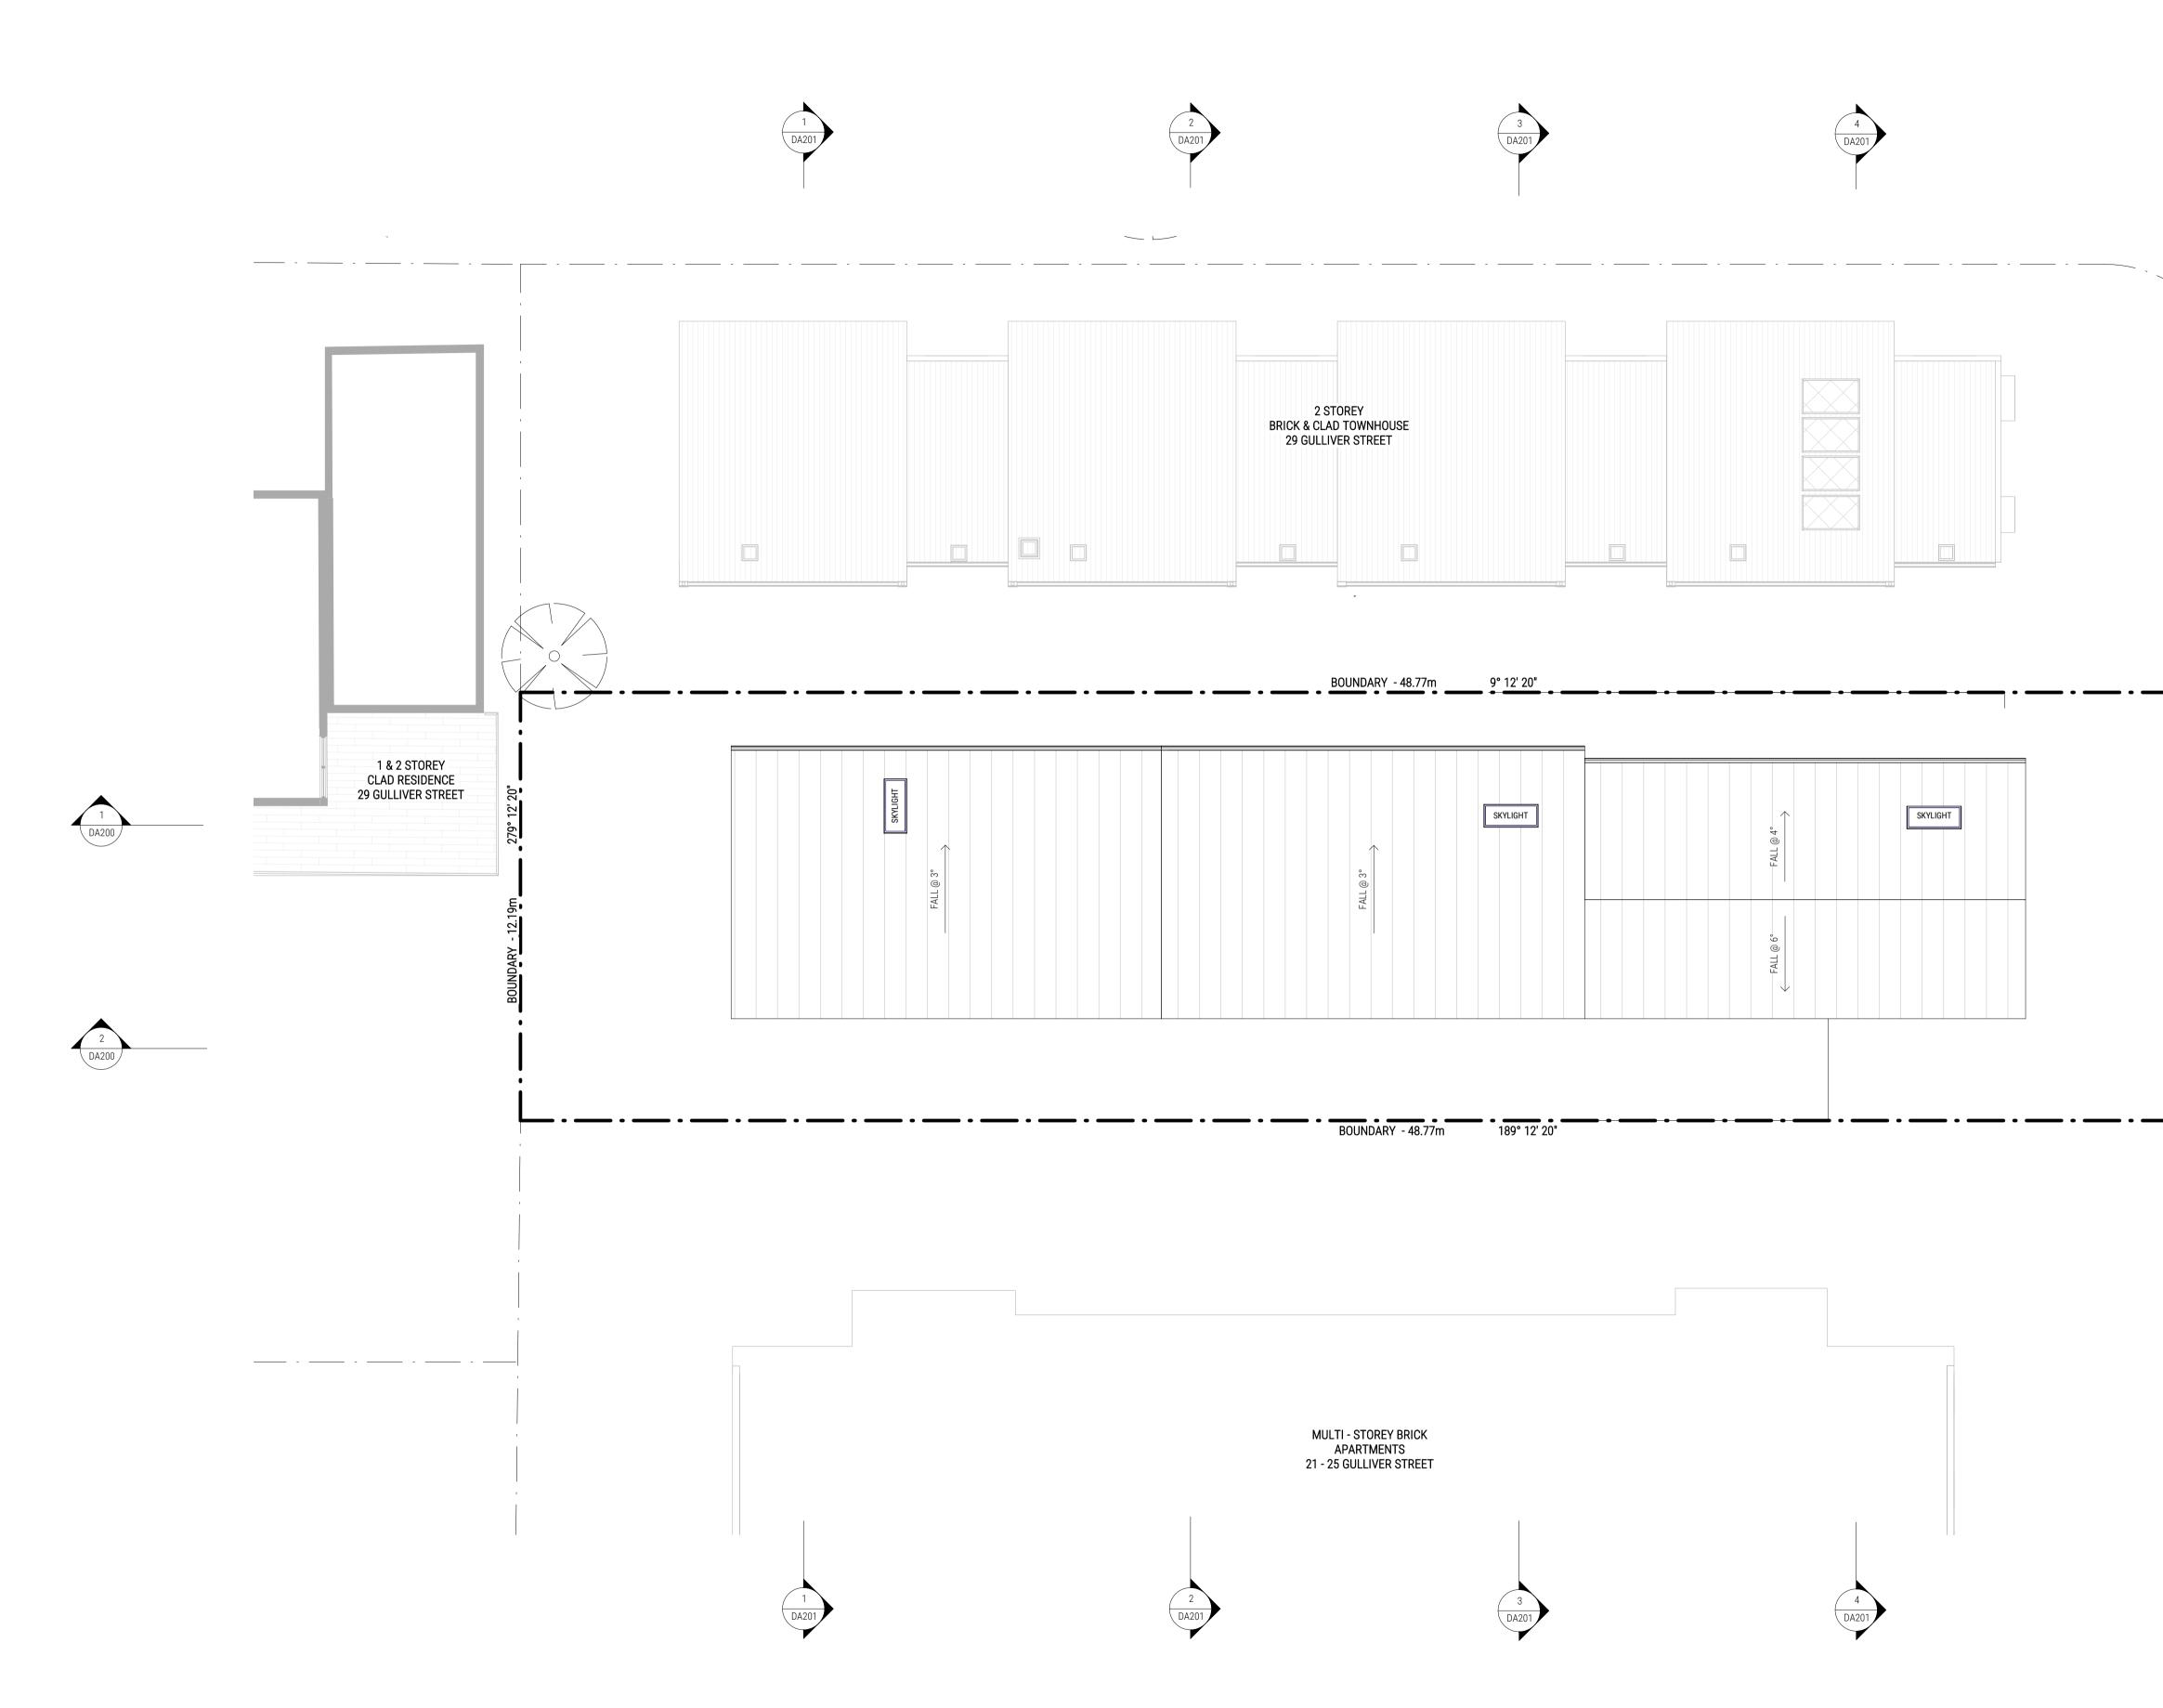

А

PROPOSED SITE PLAN SHEET NUMBER DA013 REVISION Α SCALE @ A1 1 : 200 27 GULLIVER STRET BROOKVALE

REV NO. DESCRIPTION FOR DA APPROVAL

**REV DATE** 24.06.22

DCP SETBACKS DA020 SHEET NUMBER REVISION Α SCALE @ A1 1:100 27 GULLIVER STRET BROOKVALE

REV NO. DESCRIPTION FOR DA APPROVAL

**REV DATE** 24.06.22

PROPOSED SETBACKS DA030 SHEET NUMBER REVISION Α SCALE @ A1 1:100 27 GULLIVER STRET BROOKVALE

1 DA200

2 DA200

Building 3.3/1 Dairy Rd, Fyshwick ACT 2609 E: scott@walsharchitects.com.au P: 0466 049 880 Nominated Architect : Scott Walsh ACT 2624 | NSW 10366 DESCRIPTION FOR DA APPROVAL