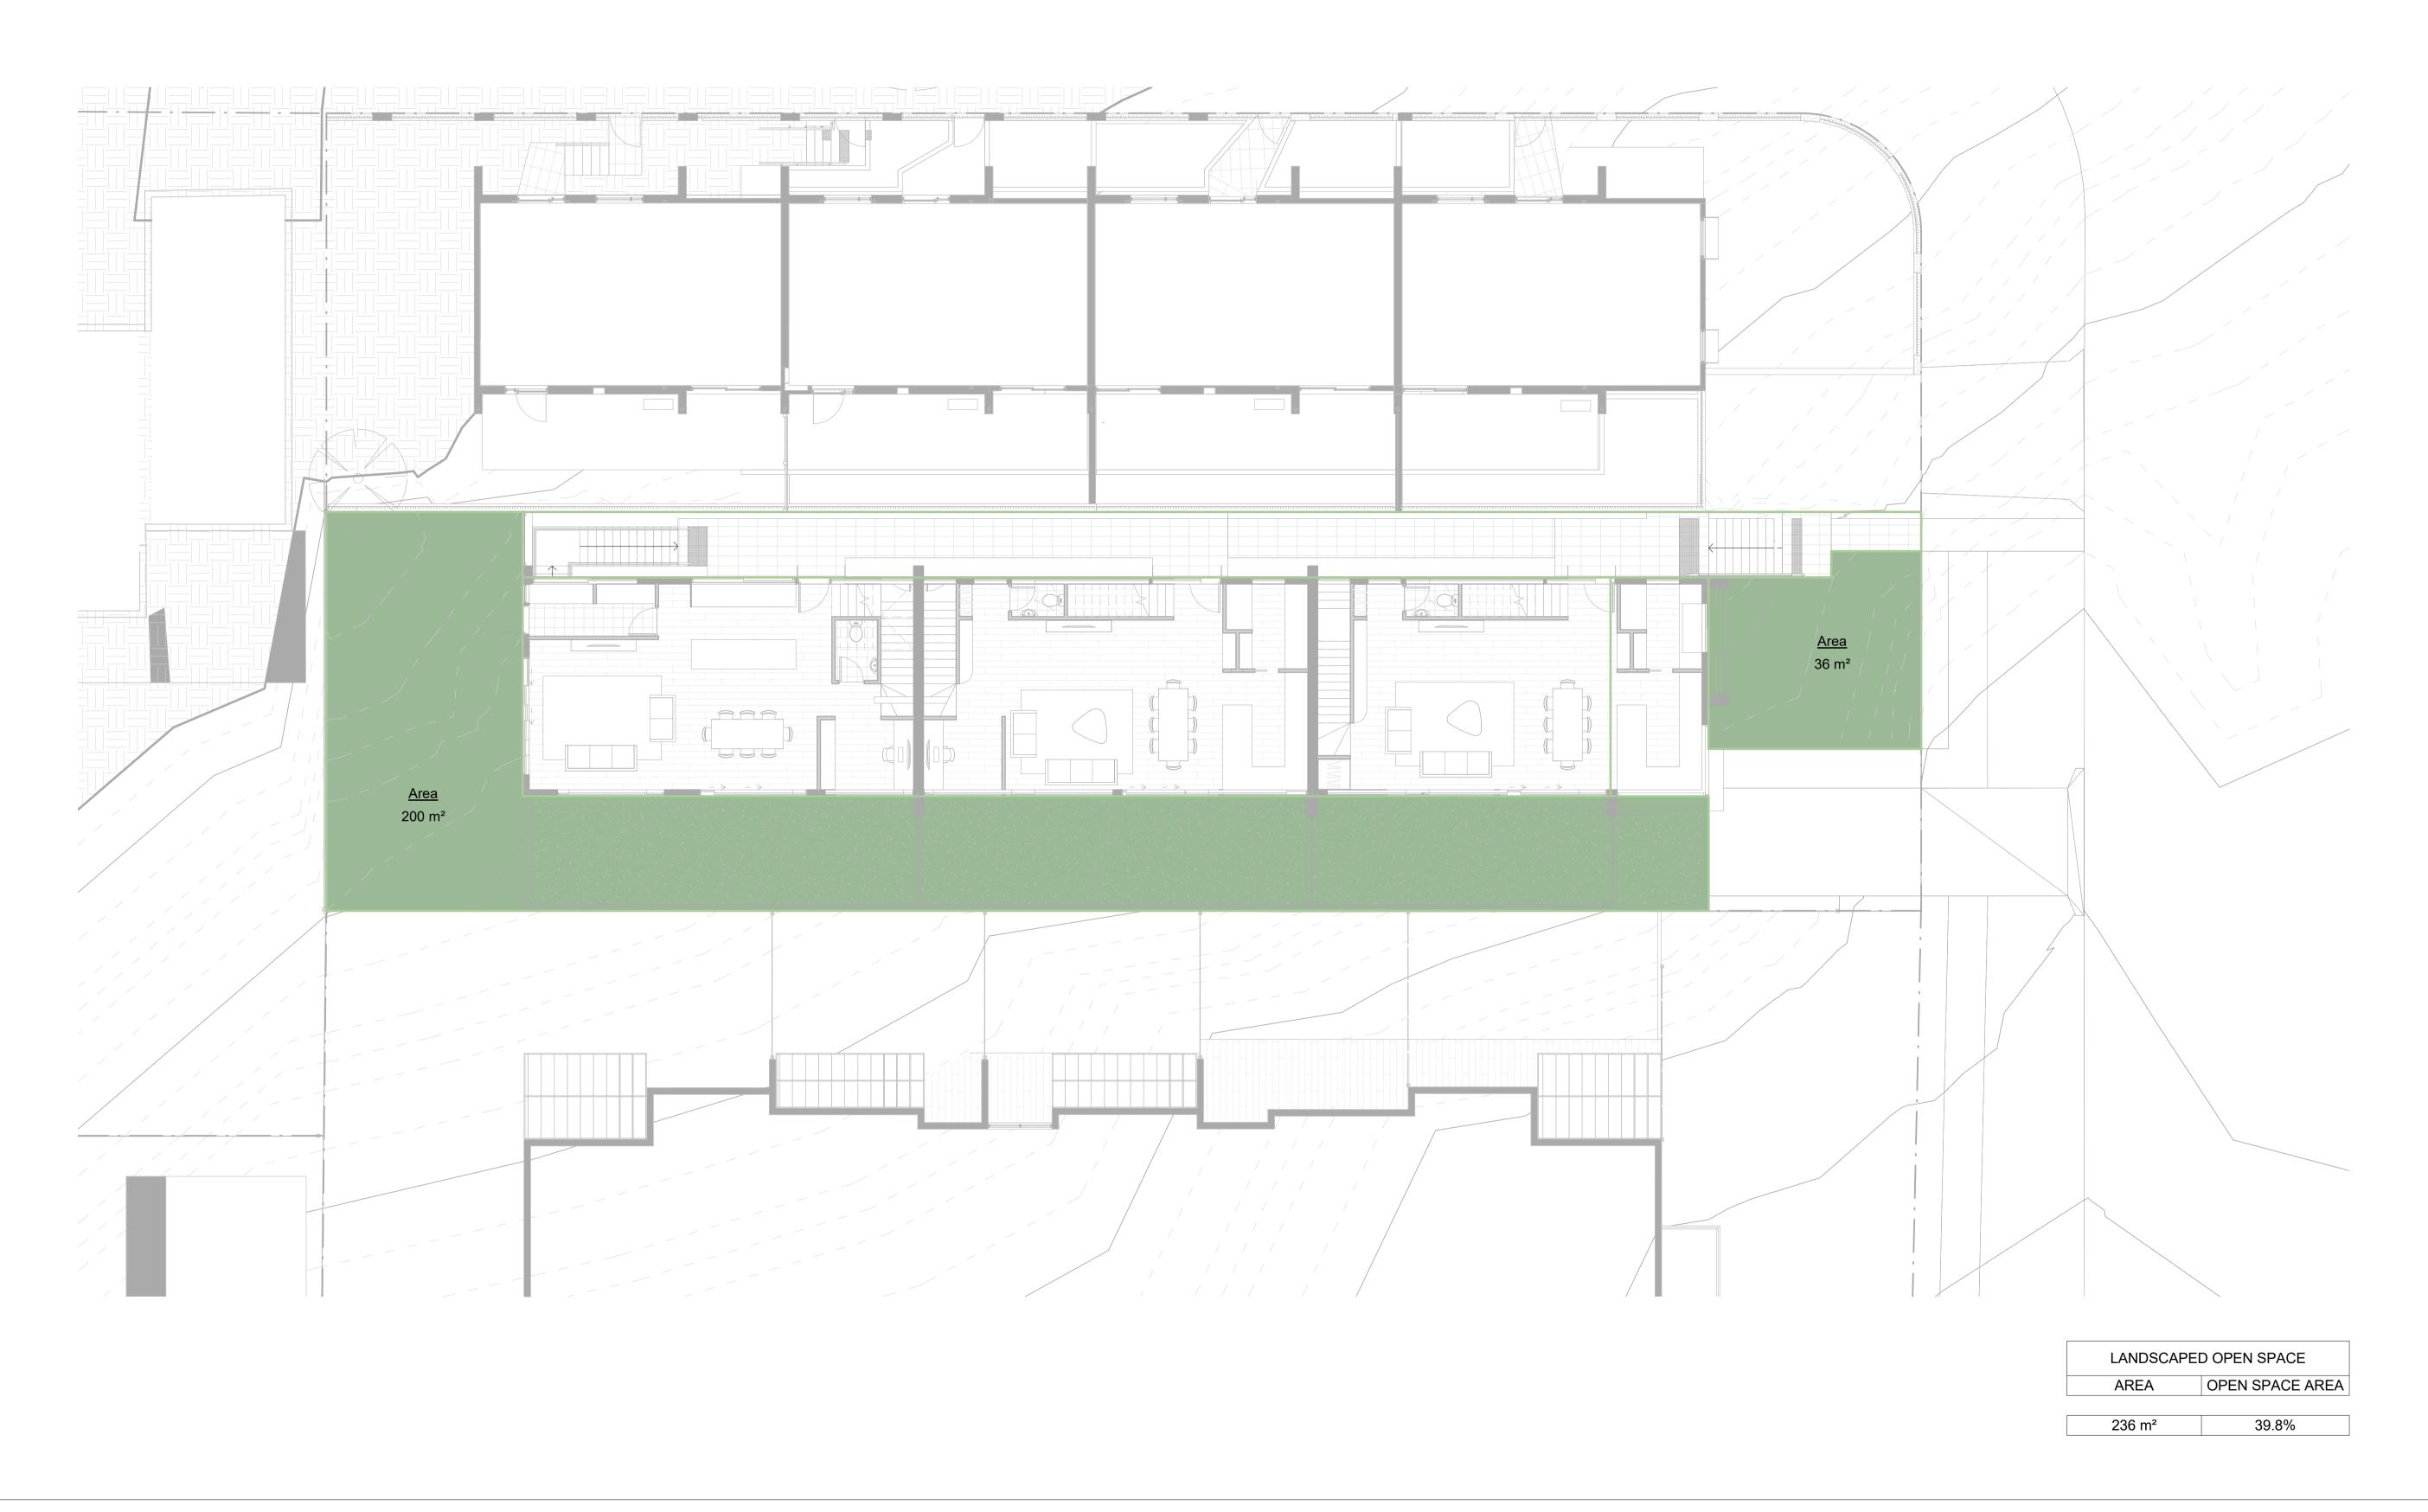

LANDSCAPE OPEN SPACE AREA DA401 SHEET NUMBER REVISION А SCALE @ A1 1:100 27 GULLIVER STRET BROOKVALE

1 EXISTING SHADOW DIAGRAM - 9AM JUNE 21ST DA500 1 : 200 @ A1

Building 3.3/1 Dairy Rd, Fyshwick ACT 2609 E: scott@walsharchitects.com.au P: 0466 049 880 Nominated Architect : Scott Walsh ACT 2624 | NSW 10366