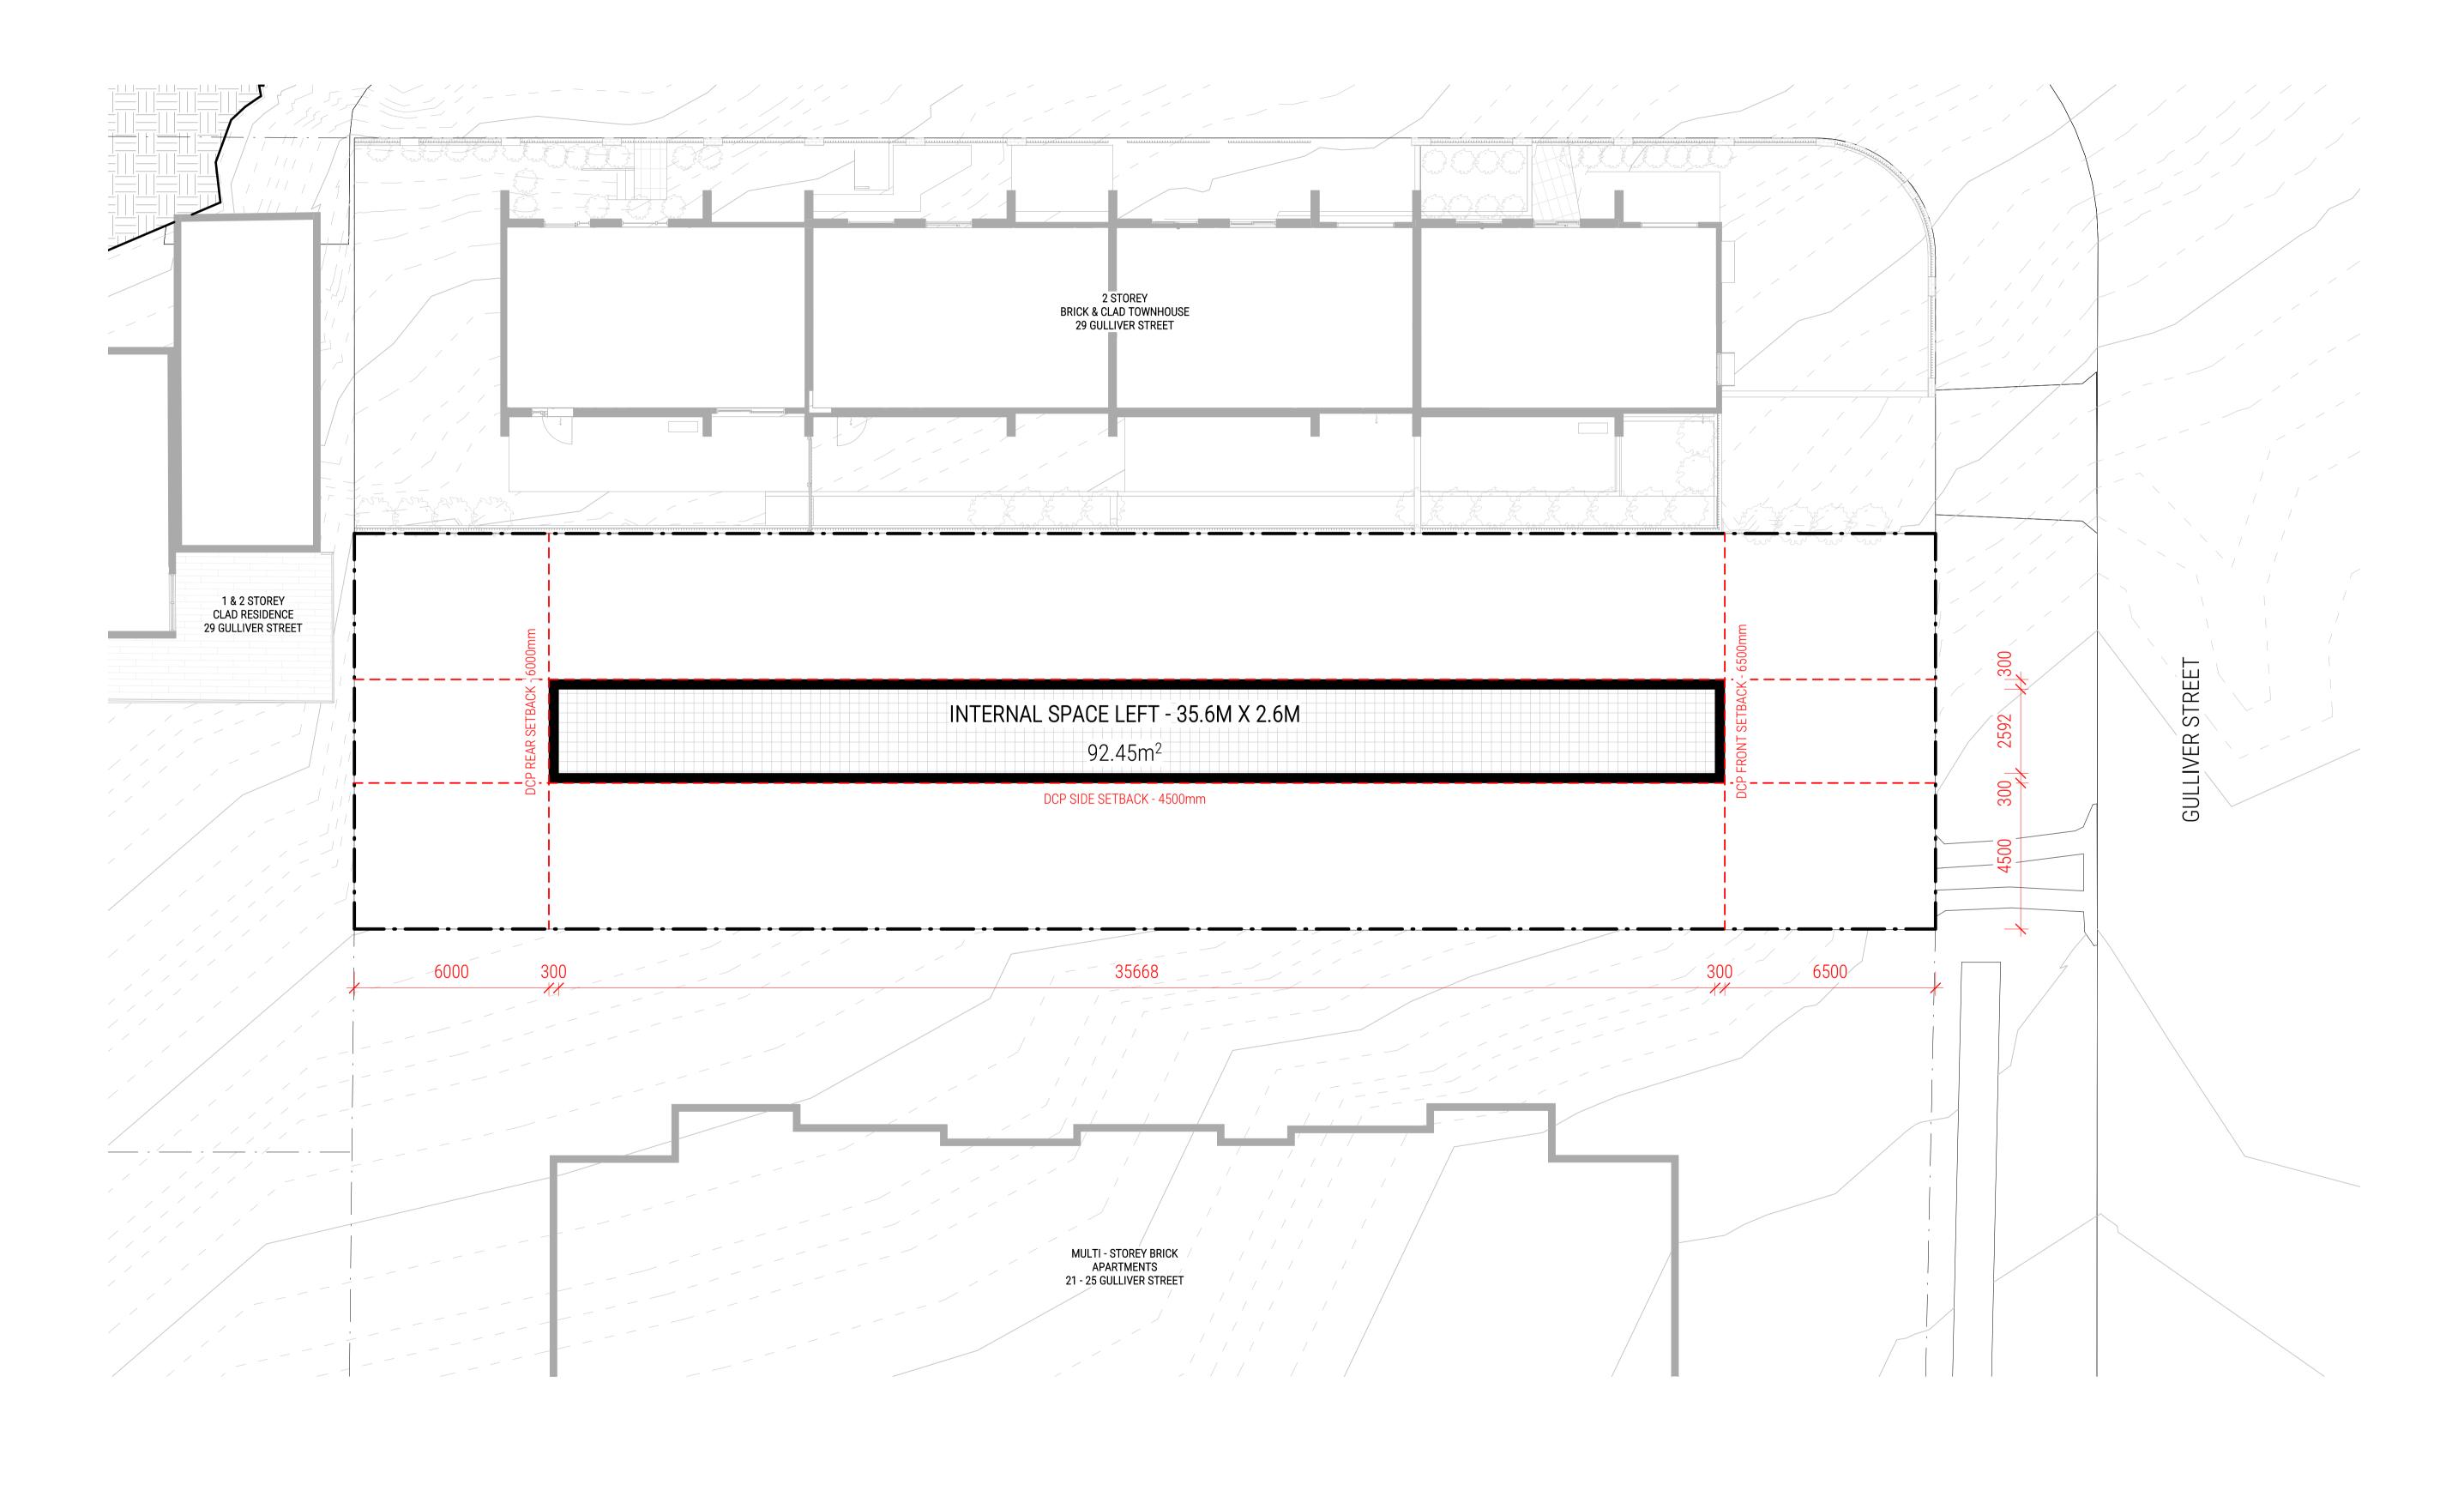

А

PROPOSED SITE PLAN SHEET NUMBER DA013 REVISION Α SCALE @ A1 1 : 200 27 GULLIVER STRET BROOKVALE

REV NO. DESCRIPTION FOR DA APPROVAL

**REV DATE** 24.06.22

DCP SETBACKS DA020 SHEET NUMBER REVISION Α SCALE @ A1 1:100 27 GULLIVER STRET BROOKVALE