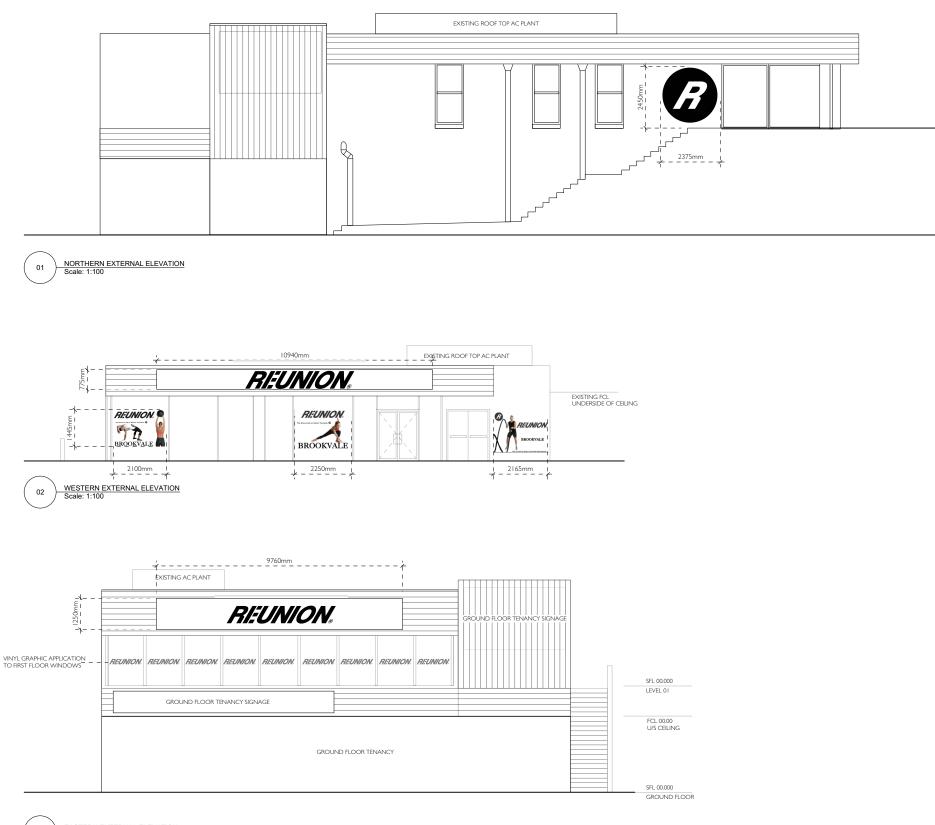

| N<br>N<br>BOUNDARY LINE | 507 PITTWATER ROAD.<br>BROOKVALE |
|-------------------------|----------------------------------|
| BROOKVALE ROAD          |                                  |
|                         | BROOKALE HOTEL                   |





EASTERN EXTERNAL ELEVATION Scale: 1:100 03

## STUDIO ISGRO

DRAWI 01.01 I S S U E :ISSUE

D A T E 12.06.2019 PROJECT 0007

DRAWN B S C A L E 1:150

AMENDREENT DATE ISSUE DRAWING TITLE IZCEZO19 3SSUE EXTERNAL ELEVATIONS - PROPOSED SIGNAGE

client HENPARK

REUNION TRAINING 1/509 Pittwater Rd, Brookvale

THIS DRAWING IS THE COPYRIGHT OF STUDIO ISGRO AND MAY NOT BE ALTERED, BERRODUCED OR TRANSMITTED IN ANY FORM OR BY ANY MEANS IN PART OR. IN WHOLE WITHOUT THE WRITEN PREMISSION OF BRANCA ISGRO, ALL LEVELS AND DIMENSIONS ARETO BE CHECKED AND VERIFED ON STE PRIOR TO THE COMMENSIONENT OF RANY WORK MAKING OF SHOP DRAWINGS OR FABRICATION OF COMPONENTS. DO NOT SCALE DRAWINGS NOTE FOLGRED DIMENSIONS FOR THE MEASURED DRAWINGS ARE NOMINAL MEASUREMENTS ONLY AND SHOULD ALL BE CHECKED AND VERIFED ON SIT