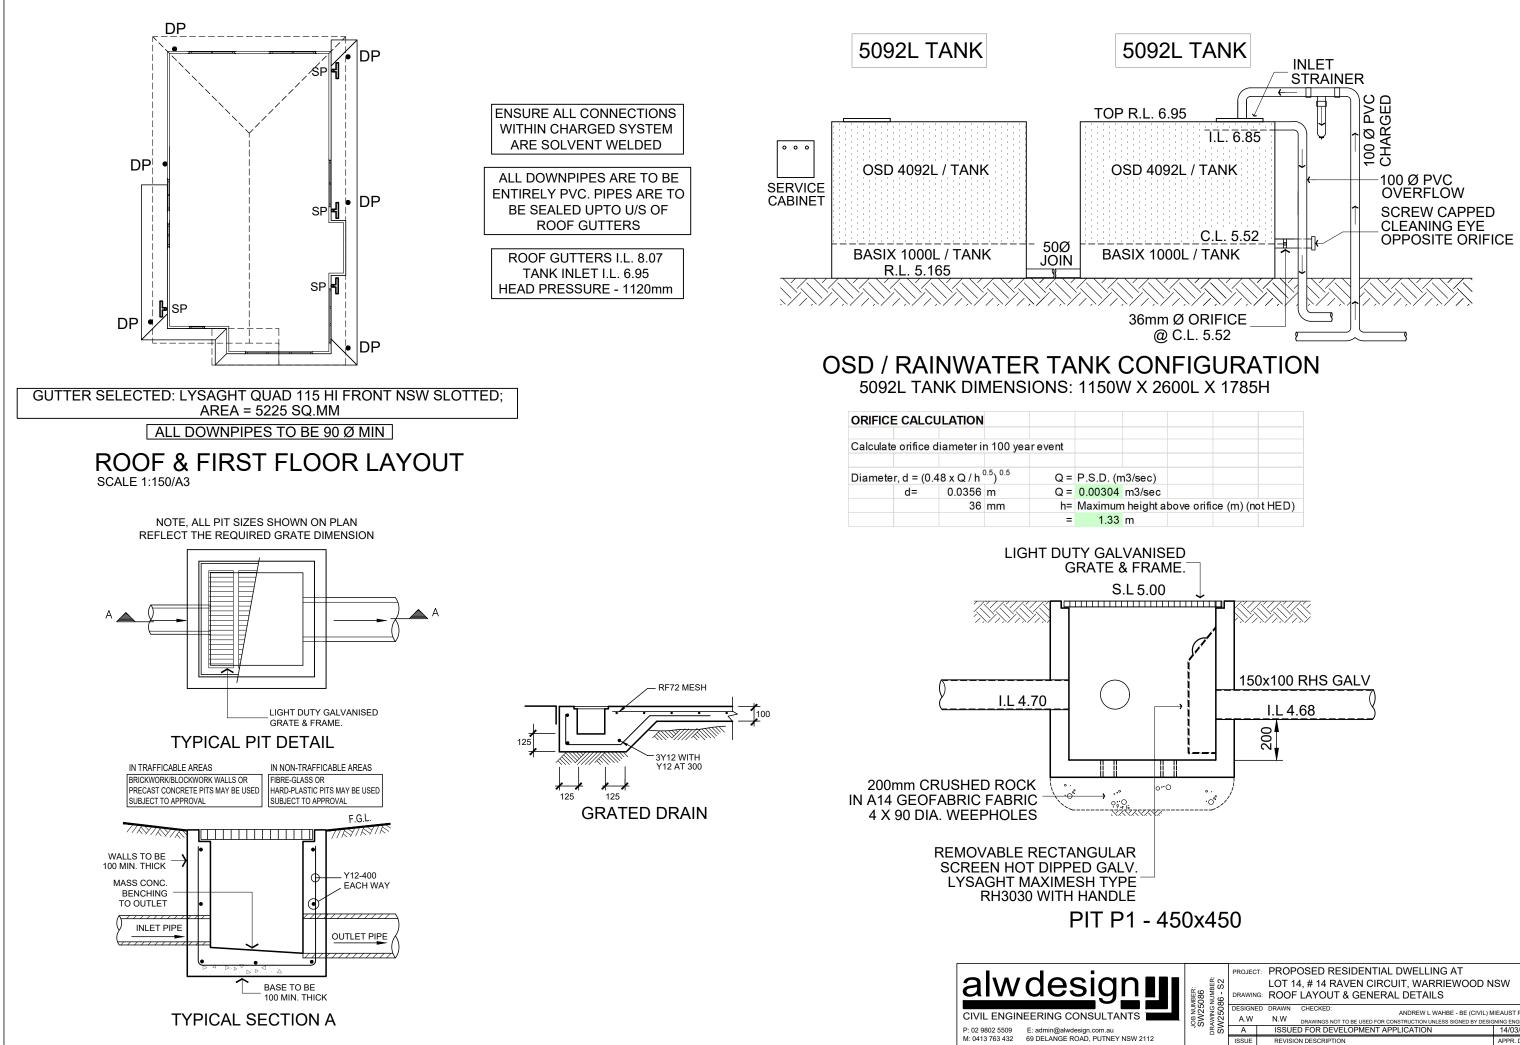

SEDIMENT FENCE

OVERLAND FLOW

AG LINE

\_\_\_\_ AG \_\_\_\_\_ =>

ENSURE ALL CONNECTIONS WITHIN CHARGED SYSTEM ARE SOLVENT WELDED ALL DOWNPIPES ARE TO BE ENTIRELY PVC. PIPES ARE TO BE SEALED UPTO U/S OF **ROOF GUTTERS** ROOF GUTTERS I.L. 8.07 TANK INLET I.L. 6.95 HEAD PRESSURE - 1120mm

|  |                                                          | PROJECT | r: PROP | OSED RESIDENTIAL DWELLING AT                                    |             |  |
|--|----------------------------------------------------------|---------|---------|-----------------------------------------------------------------|-------------|--|
|  | S2                                                       |         | LOT 1   | LOT 14, # 14 RAVEN CIRCUIT, WARRIEWOOD NSW                      |             |  |
|  | JOB NUMBER:<br>SW25086<br>DRAWING NUMBEI<br>SW25086 - S2 | DRAWING | B ROOF  | LAYOUT & GENERAL DETAILS                                        |             |  |
|  |                                                          | DESIGNE | D DRAWN | CHECKED: ANDREW L WAHBE - BE (CIVIL) M                          | IEAUST PENG |  |
|  |                                                          | A.W     | N.W     | DRAWINGS NOT TO BE USED FOR CONSTRUCTION UNLESS SIGNED BY DESIG |             |  |
|  |                                                          | Α       | ISSUE   | D FOR DEVELOPMENT APPLICATION                                   | 14/03/25    |  |
|  |                                                          | ISSUE   | REVISIO | ON DESCRIPTION                                                  | APPR. DATE  |  |
|  |                                                          |         |         |                                                                 |             |  |