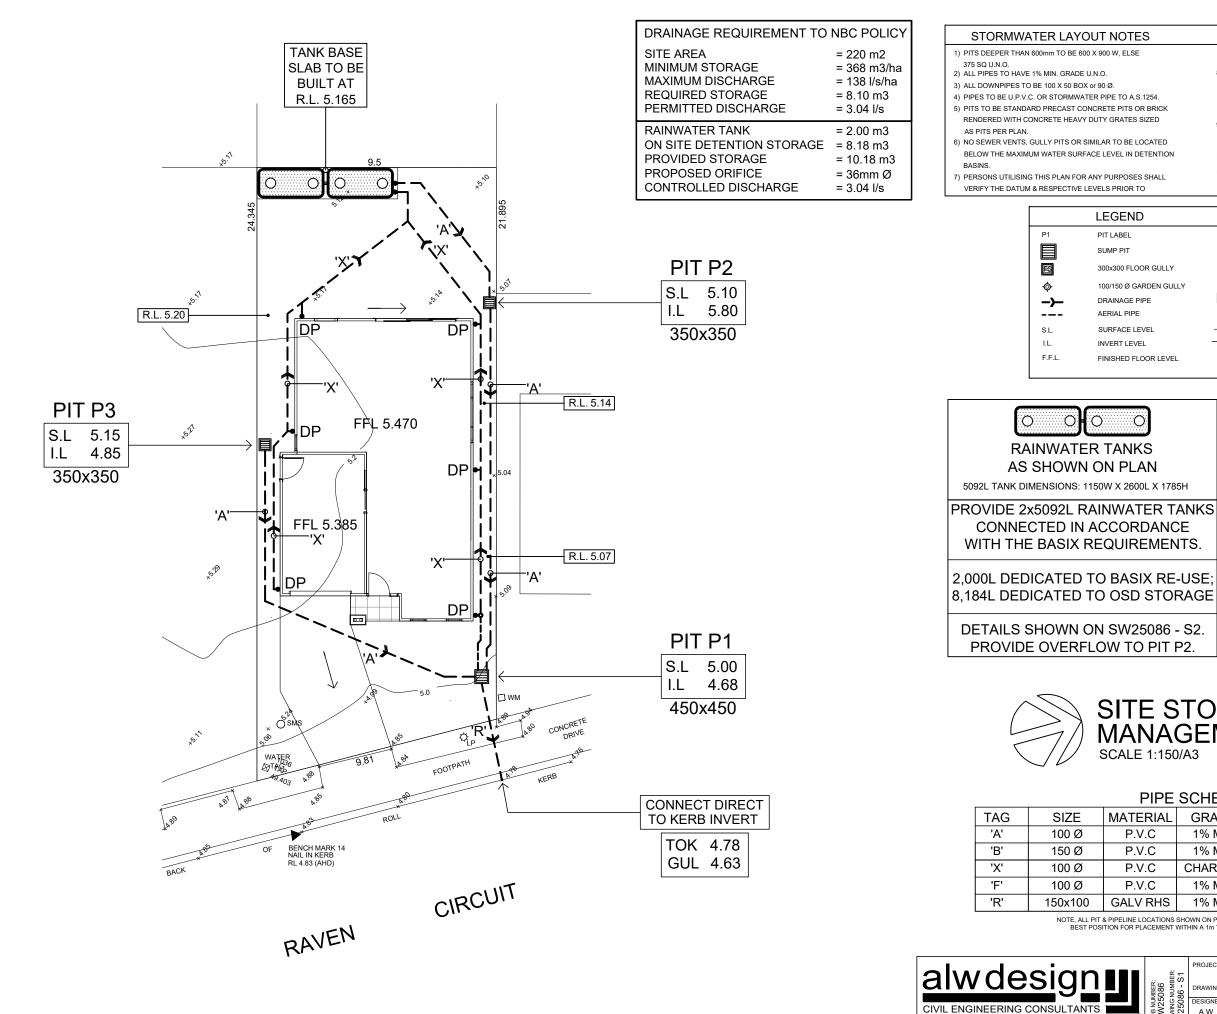

P: 02 9802 5509 E: admin@alwdesign.com.au M: 0413 763 432 69 DELANGE ROAD, PUTNEY NSW 2112

| ES           |                |                                                                  |                |
|--------------|----------------|------------------------------------------------------------------|----------------|
| SE           | COMMENCIN      | G ANY WORKS & NOTIFY THE ENGI                                    | NEER OF        |
|              | ANY DISCRE     |                                                                  |                |
|              | - /            | EVELS PROVIDED FOR DRAINAGE D                                    | -              |
|              |                | ONLY. LEVELS MAY BE ADJUSTED TO                                  |                |
| A.S.1254.    |                | FILL CONDITIONS BUT NEED TO MAI<br>RAINAGE SYSTEM, ENGINEER TO B |                |
| OR BRICK     |                | INSTRUCTION TO ENSURE INTENT I                                   |                |
| S SIZED      |                | TING DRAINAGE LINE TO BE EXPOS                                   |                |
|              | - / -          | BY BUILDER PRIOR TO COMMENCE                                     | -              |
| LOCATED      | OF WORKS.      |                                                                  |                |
| DETENTION    | 10) BUILDERS T | O ENSURE SERVICES CONNECTION                                     | IS TO HOUSE DO |
|              |                | CT WITH DRAINAGE DESIGN REQUI                                    |                |
| SES SHALL    | ,              | TO BE CONSTRUCTED TO GOOD BU                                     |                |
| R TO         | PRACTICE &     | MATERIALS TO MEET ACCEPTED S                                     | PECIFICATIONS. |
|              |                |                                                                  |                |
| ۱D           |                |                                                                  |                |
|              | G.F.L.         | GARAGE FLOOR LEVEL                                               |                |
|              | * 0.00         | EXISTING REDUCED LEVEL                                           |                |
| LOOR GULLY   | • R.L 157.00   | PROPOSED REDUCED LEVEL                                           |                |
| GARDEN GULLY | DP             | DOWNPIPE                                                         |                |
| PIPE         | SP             | SPITTER/SPREADER                                                 |                |
| PE           | ø              | CLEANING EYE                                                     |                |
|              |                |                                                                  |                |

## SITE STORMWATER MANAGEMENT LAYOUT SCALE 1:150/A3

## **PIPE SCHEDULE**

| ERIAL | GRADE   | DESCRIPTION                |
|-------|---------|----------------------------|
| .V.C  | 1% MIN  | REGULAR GRAVITY PIPE       |
| .V.C  | 1% MIN  | REGULAR GRAVITY PIPE       |
| .V.C  | CHARGED | TO FEED RAINWATER TANK     |
| .V.C  | 1% MIN  | FLUSHING LINE - CAPPED END |
| V RHS | 1% MIN  | DISCHARGE PIPE TO KERB     |

NOTE, ALL PIT & PIPELINE LOCATIONS SHOWN ON PLAN ARE INDICATIVE. BUILDER TO DETERMINE BEST POSITION FOR PLACEMENT WITHIN A 1m TOLERANCE OF WHAT IS SHOWN ON PLAN

| JMBER:<br>5086<br>5 NUMBER:<br>186 - S1 |                   | PROPOSED RESIDENTIAL DWELLING AT<br>LOT 14, # 14 RAVEN CIRCUIT, WARRIEWOOD NSW<br>SITE STORMWATER MANAGEMENT LAYOUT |                                                                                                                                                              |  |
|-----------------------------------------|-------------------|---------------------------------------------------------------------------------------------------------------------|--------------------------------------------------------------------------------------------------------------------------------------------------------------|--|
| JOB NL<br>SW21<br>SW250                 | A.W<br>A<br>ISSUE | N.W<br>ISSUE                                                                                                        | CHECKED: ANDREW L WAHBE - BE (CIVIL) M<br>DRAWINGS NOT TO BE USED FOR CONSTRUCTION UNLESS SIGNED BY DESIG<br>D FOR DEVELOPMENT APPLICATION<br>IN DESCRIPTION |  |